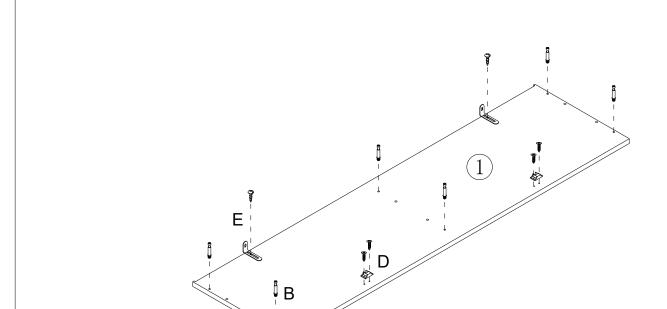

# Rökstorp Large Sideboard ASSEMBLY INSTRUCTIONS

| Letter | Piece                  | Number | Letter | Piece           | Number |
|--------|------------------------|--------|--------|-----------------|--------|
| A      | 6x30mm                 | 20pcs  | Ι      | <b>⊕</b> 6x40mm | 4pcs   |
| В      | 6x35mm                 | 14pcs  | J      | <b>⊕</b> 6x12mm | 4pcs   |
| С      | 15x12mm                | 14pcs  | K      |                 | 1pc    |
| D      | <b>₹</b> 3x12mm        | 2sets  | L      |                 | 8pcs   |
| Е      | 4x12mm                 | 2sets  | M      | 3. 5x12mm       | 48pcs  |
| F      | <b>*/******</b> 4x35mm | 6pcs   | N      | ♥ TT 3x12mm     | 4sets  |
| G      | 2.5x10mm               | 28pcs  |        |                 |        |
| Н      | <b>⊕</b> 6x30mm        | 10pcs  |        |                 |        |