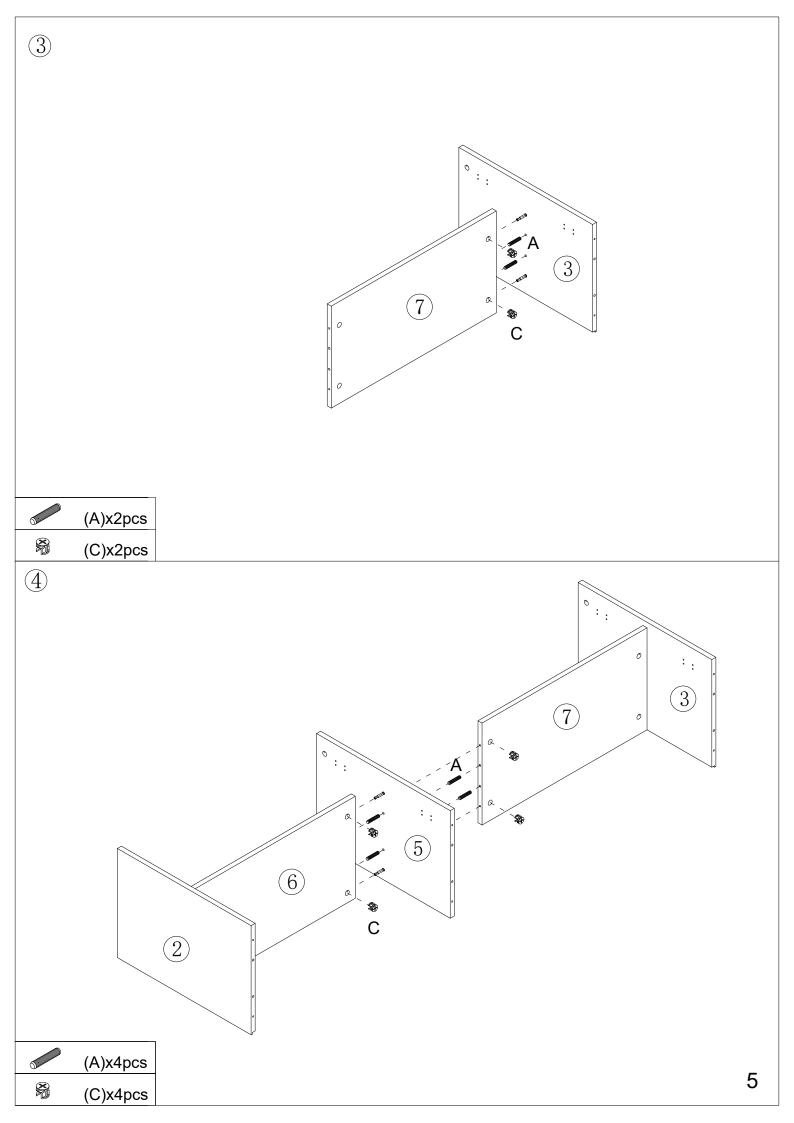

# Rökstorp Large Sideboard ASSEMBLY INSTRUCTIONS

| Letter | Piece                  | Number | Letter | Piece           | Number |
|--------|------------------------|--------|--------|-----------------|--------|
| A      | 6x30mm                 | 20pcs  | Ι      | <b>⊕</b> 6x40mm | 4pcs   |
| В      | 6x35mm                 | 14pcs  | J      | <b>⊕</b> 6x12mm | 4pcs   |
| С      | 15x12mm                | 14pcs  | K      |                 | 1pc    |
| D      | <b>₹</b> 3x12mm        | 2sets  | L      |                 | 8pcs   |
| Е      | 4x12mm                 | 2sets  | M      | 3. 5x12mm       | 48pcs  |
| F      | <b>*/******</b> 4x35mm | 6pcs   | N      | ♥ TT 3x12mm     | 4sets  |
| G      | 2.5x10mm               | 28pcs  |        |                 |        |
| Н      | <b>⊕</b> 6x30mm        | 10pcs  |        |                 |        |