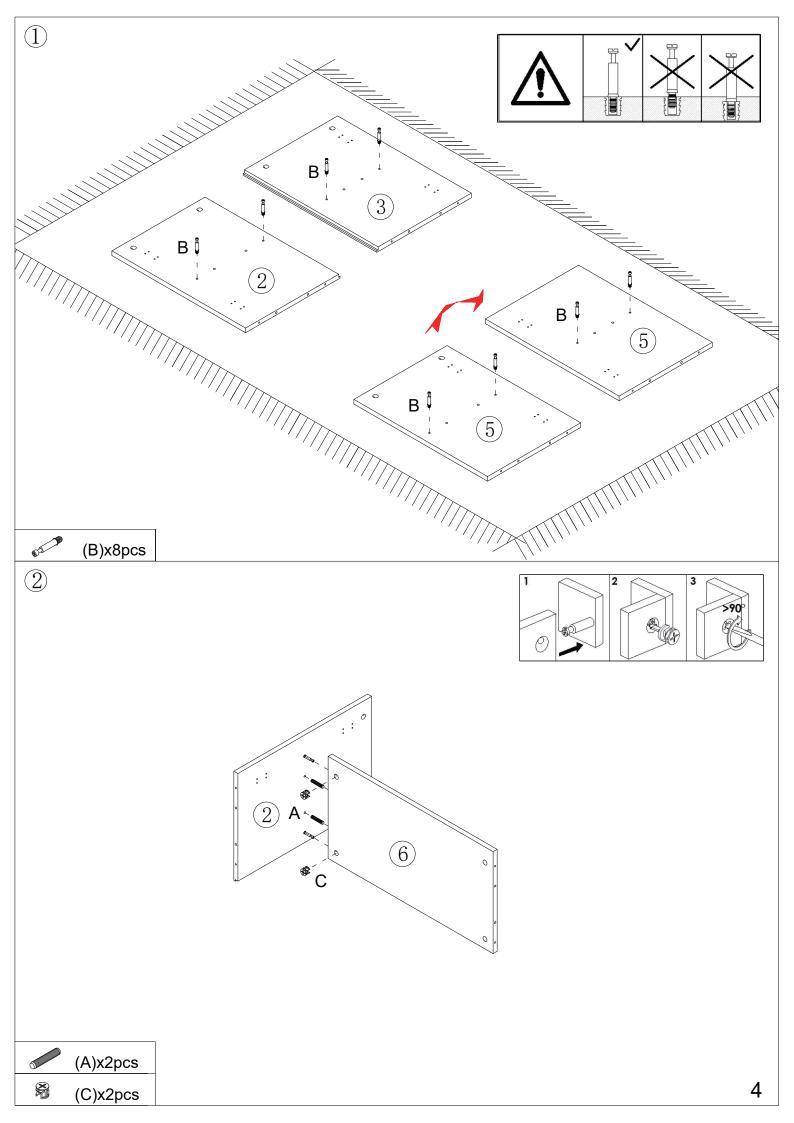

# Rökstorp Large Sideboard ASSEMBLY INSTRUCTIONS

| Letter | Piece                  | Number | Letter | Piece           | Number |
|--------|------------------------|--------|--------|-----------------|--------|
| A      | 6x30mm                 | 20pcs  | Ι      | <b>⊕</b> 6x40mm | 4pcs   |
| В      | 6x35mm                 | 14pcs  | J      | <b>⊕</b> 6x12mm | 4pcs   |
| С      | 15x12mm                | 14pcs  | K      |                 | 1pc    |
| D      | <b>₹</b> 3x12mm        | 2sets  | L      |                 | 8pcs   |
| Е      | 4x12mm                 | 2sets  | M      | 3. 5x12mm       | 48pcs  |
| F      | <b>*/******</b> 4x35mm | 6pcs   | N      | ♥ TT 3x12mm     | 4sets  |
| G      | 2.5x10mm               | 28pcs  |        |                 |        |
| Н      | <b>⊕</b> 6x30mm        | 10pcs  |        |                 |        |