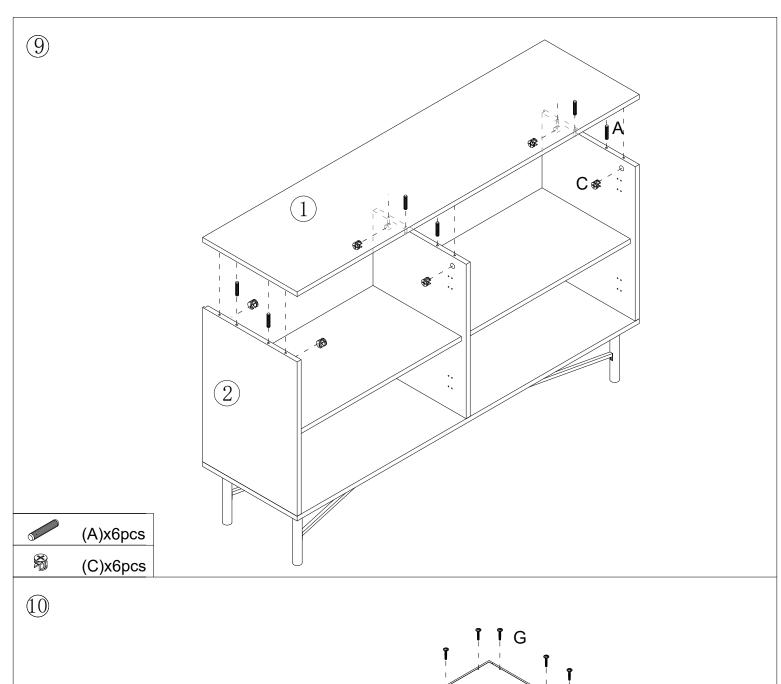

# Rökstorp Large Sideboard ASSEMBLY INSTRUCTIONS

| Letter | Piece                  | Number | Letter | Piece           | Number |
|--------|------------------------|--------|--------|-----------------|--------|
| A      | 6x30mm                 | 20pcs  | Ι      | <b>⊕</b> 6x40mm | 4pcs   |
| В      | 6x35mm                 | 14pcs  | J      | <b>⊕</b> 6x12mm | 4pcs   |
| С      | 15x12mm                | 14pcs  | K      |                 | 1pc    |
| D      | <b>₹</b> 3x12mm        | 2sets  | L      |                 | 8pcs   |
| Е      | 4x12mm                 | 2sets  | M      | 3. 5x12mm       | 48pcs  |
| F      | <b>*/******</b> 4x35mm | 6pcs   | N      | ♥ TT 3x12mm     | 4sets  |
| G      | 2.5x10mm               | 28pcs  |        |                 |        |
| Н      | <b>⊕</b> 6x30mm        | 10pcs  |        |                 |        |