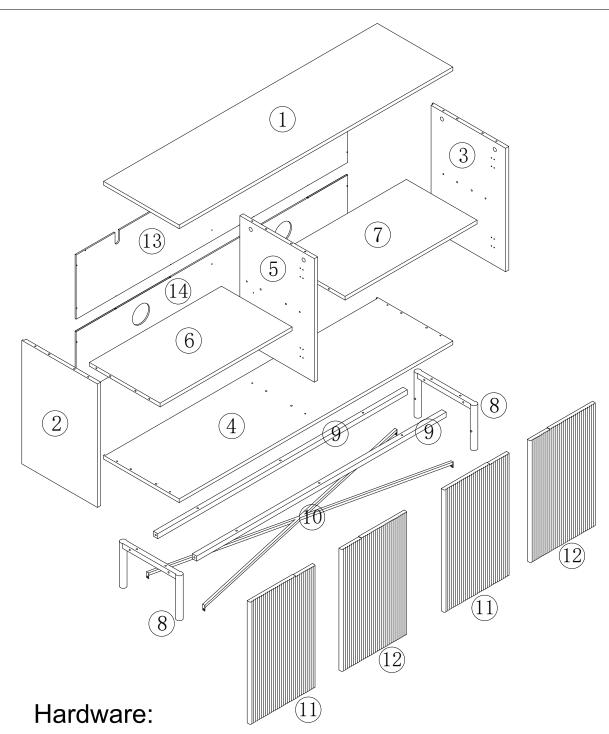

# Rökstorp Large Sideboard ASSEMBLY INSTRUCTIONS

| Letter | Piece                  | Number | Letter | Piece           | Number |
|--------|------------------------|--------|--------|-----------------|--------|
| A      | 6x30mm                 | 20pcs  | Ι      | <b>⊕</b> 6x40mm | 4pcs   |
| В      | 6x35mm                 | 14pcs  | J      | <b>⊕</b> 6x12mm | 4pcs   |
| С      | 15x12mm                | 14pcs  | K      |                 | 1pc    |
| D      | <b>₹</b> 3x12mm        | 2sets  | L      |                 | 8pcs   |
| Е      | 4x12mm                 | 2sets  | M      | 3. 5x12mm       | 48pcs  |
| F      | <b>*/******</b> 4x35mm | 6pcs   | N      | ♥ TT 3x12mm     | 4sets  |
| G      | 2.5x10mm               | 28pcs  |        |                 |        |
| Н      | <b>⊕</b> 6x30mm        | 10pcs  |        |                 |        |