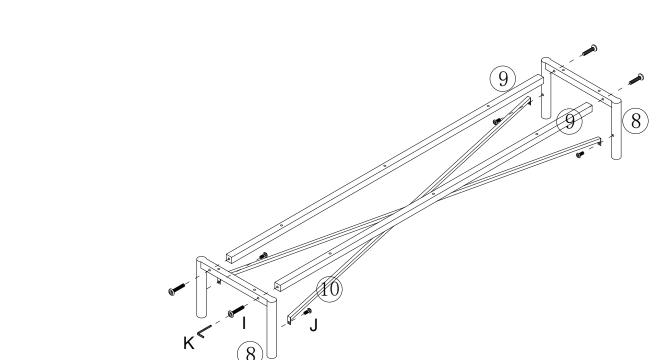

# Rökstorp Large Sideboard ASSEMBLY INSTRUCTIONS

| Letter | Piece                  | Number | Letter | Piece           | Number |
|--------|------------------------|--------|--------|-----------------|--------|
| A      | 6x30mm                 | 20pcs  | Ι      | <b>⊕</b> 6x40mm | 4pcs   |
| В      | 6x35mm                 | 14pcs  | J      | <b>⊕</b> 6x12mm | 4pcs   |
| С      | 15x12mm                | 14pcs  | K      |                 | 1pc    |
| D      | <b>₹</b> 3x12mm        | 2sets  | L      |                 | 8pcs   |
| Е      | 4x12mm                 | 2sets  | M      | 3. 5x12mm       | 48pcs  |
| F      | <b>*/******</b> 4x35mm | 6pcs   | N      | ♥ TT 3x12mm     | 4sets  |
| G      | 2.5x10mm               | 28pcs  |        |                 |        |
| Н      | <b>⊕</b> 6x30mm        | 10pcs  |        |                 |        |