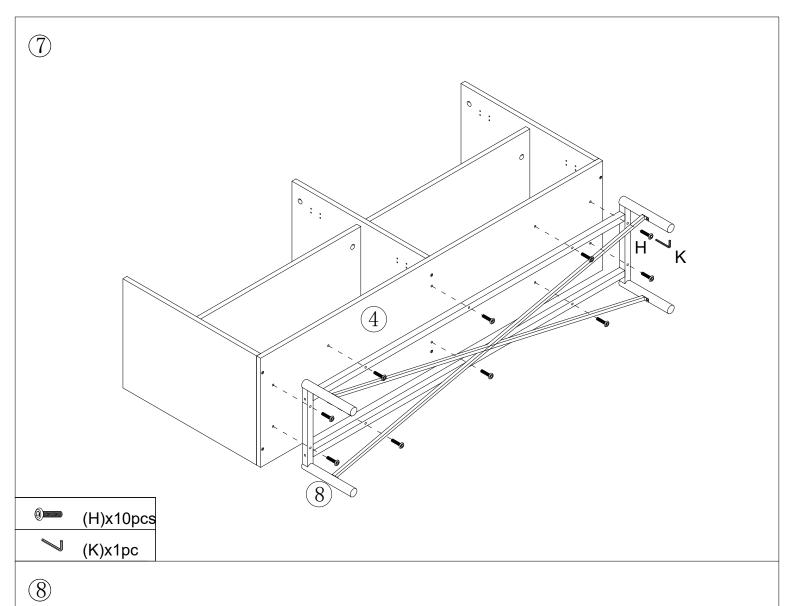

# Rökstorp Large Sideboard ASSEMBLY INSTRUCTIONS

| Letter | Piece                  | Number | Letter | Piece           | Number |
|--------|------------------------|--------|--------|-----------------|--------|
| A      | 6x30mm                 | 20pcs  | Ι      | <b>⊕</b> 6x40mm | 4pcs   |
| В      | 6x35mm                 | 14pcs  | J      | <b>⊕</b> 6x12mm | 4pcs   |
| С      | 15x12mm                | 14pcs  | K      |                 | 1pc    |
| D      | <b>₹</b> 3x12mm        | 2sets  | L      |                 | 8pcs   |
| Е      | 4x12mm                 | 2sets  | M      | 3. 5x12mm       | 48pcs  |
| F      | <b>*/******</b> 4x35mm | 6pcs   | N      | ♥ TT 3x12mm     | 4sets  |
| G      | 2.5x10mm               | 28pcs  |        |                 |        |
| Н      | <b>⊕</b> 6x30mm        | 10pcs  |        |                 |        |