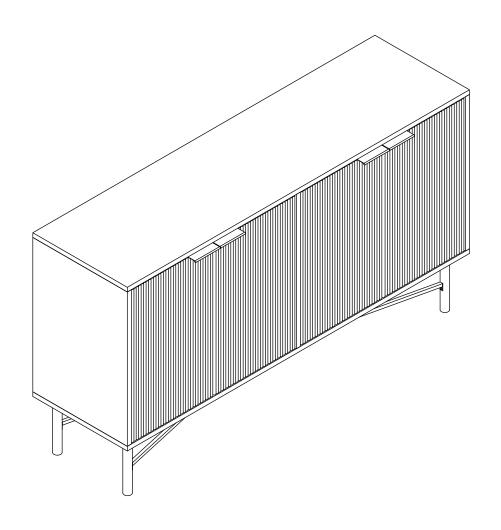

# NÖA & NANI

FAMILY FURNITURE



# Rökstorp Large Sideboard ASSEMBLY INSTRUCTIONS



| Letter | Piece                  | Number | Letter | Piece           | Number |
|--------|------------------------|--------|--------|-----------------|--------|
| A      | 6x30mm                 | 20pcs  | Ι      | <b>⊕</b> 6x40mm | 4pcs   |
| В      | 6x35mm                 | 14pcs  | J      | <b>⊕</b> 6x12mm | 4pcs   |
| С      | 15x12mm                | 14pcs  | K      |                 | 1pc    |
| D      | <b>₹</b> 3x12mm        | 2sets  | L      |                 | 8pcs   |
| Е      | 4x12mm                 | 2sets  | M      | 3. 5x12mm       | 48pcs  |
| F      | <b>*/******</b> 4x35mm | 6pcs   | N      | ♥ TT 3x12mm     | 4sets  |
| G      | 2.5x10mm               | 28pcs  |        |