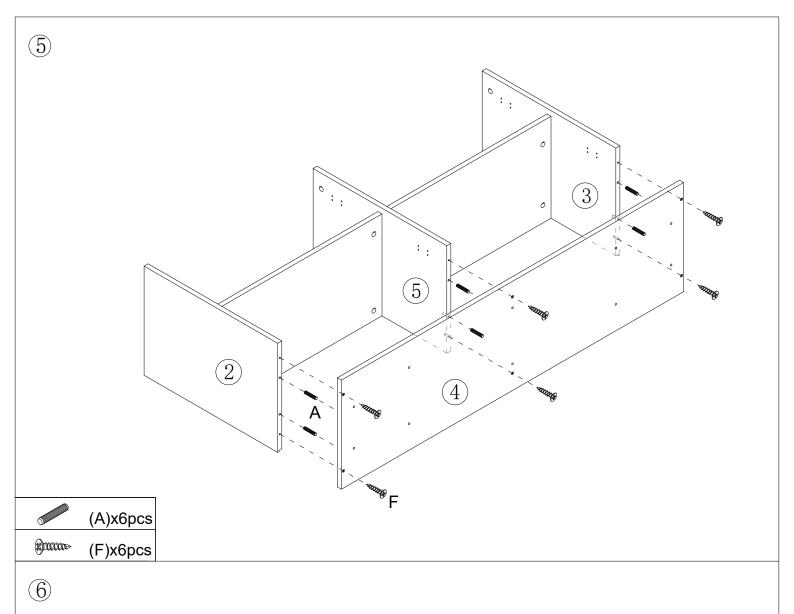

# Rökstorp Large Sideboard ASSEMBLY INSTRUCTIONS

| Letter | Piece                  | Number | Letter | Piece           | Number |
|--------|------------------------|--------|--------|-----------------|--------|
| A      | 6x30mm                 | 20pcs  | Ι      | <b>⊕</b> 6x40mm | 4pcs   |
| В      | 6x35mm                 | 14pcs  | J      | <b>⊕</b> 6x12mm | 4pcs   |
| С      | 15x12mm                | 14pcs  | K      |                 | 1pc    |
| D      | <b>₹</b> 3x12mm        | 2sets  | L      |                 | 8pcs   |
| Е      | 4x12mm                 | 2sets  | M      | 3. 5x12mm       | 48pcs  |
| F      | <b>*/******</b> 4x35mm | 6pcs   | N      | ♥ TT 3x12mm     | 4sets  |
| G      | 2.5x10mm               | 28pcs  |        |                 |        |
| Н      | <b>⊕</b> 6x30mm        | 10pcs  |        |                 |        |