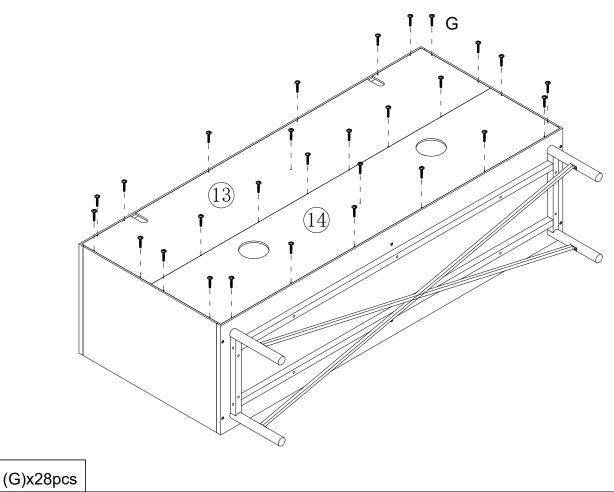

# Rökstorp Large Sideboard ASSEMBLY INSTRUCTIONS

| Letter | Piece                  | Number | Letter | Piece           | Number |
|--------|------------------------|--------|--------|-----------------|--------|
| A      | 6x30mm                 | 20pcs  | Ι      | <b>⊕</b> 6x40mm | 4pcs   |
| В      | 6x35mm                 | 14pcs  | J      | <b>⊕</b> 6x12mm | 4pcs   |
| С      | 15x12mm                | 14pcs  | K      |                 | 1pc    |
| D      | <b>₹</b> 3x12mm        | 2sets  | L      |                 | 8pcs   |
| Е      | 4x12mm                 | 2sets  | M      | 3. 5x12mm       | 48pcs  |
| F      | <b>*/******</b> 4x35mm | 6pcs   | N      | ♥ TT 3x12mm     | 4sets  |
| G      | 2.5x10mm               | 28pcs  |        |                 |        |
| Н      | <b>⊕</b> 6x30mm        | 10pcs  |        |                 |        |