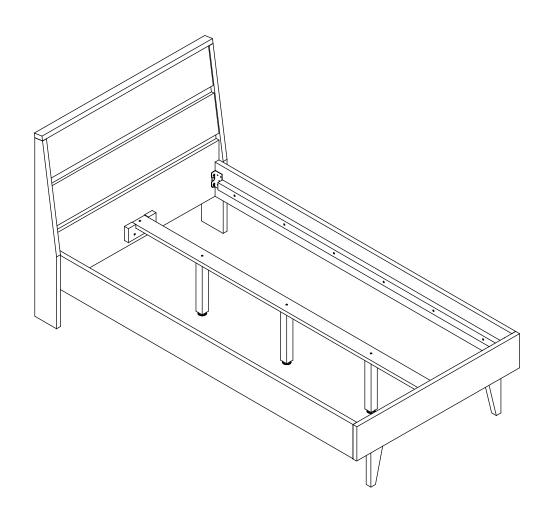

## NÖA & NANI

FAMILY FURNITURE



# OTTO SINGLE BED ASSEMBLY INSTRUCTIONS



#### Packing list

Carton A: Part 4\*2+10+11+12\*2+13\*2+14

Carton B: Part 1+2+3+5+6+7+8\*2+9+15\*3+Hardware

### Hardware:

| Part | Description | Quantity | Part | Description     | Quantity |
|------|-------------|----------|------|-----------------|----------|
| A    | (X)         | 12pcs    | J    | 1000000 M4x25mm | 16pcs    |
| В    |             | 4pcs     | K    | Ф15х12тт        | 3pcs     |
| С    | Ф8х30тт     | 28pcs    | L    | (i,i)           | 2pcs     |
| D    | <b>((()</b> | 3pcs     | M    | 200             | 2pcs     |
| Е    | M4x16mm     | 36pcs    | N    | <b>™</b> 8×20mm | 8pcs     |
| F    | ⊚ M6x35mm   | 22pcs    | Р    |                 | 1pc      |
| G    |             | 1pc      |