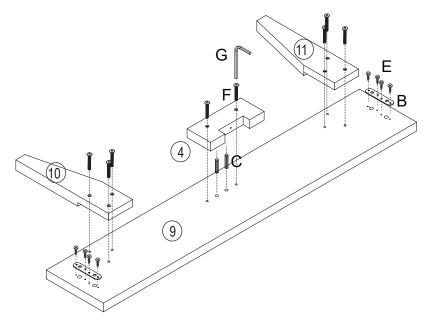

hardware before assembling.
- If you are missing any hardware, please contact the store of purchase.
- Please ensure you have the name of the item, required hardware part and quantity.
- Please retain your receipt as proof of purchase to validate your warranty.

#### **CAUTION**

- Do not tighten screws before all screws are in the right place.
- Do not use this product unless all bolts, screws and knobs are firmly secured.
- Check that all bolts, screws and knobs are securely tightened at least every 4 months.

#### WARNING

- If parts are missing, broken, damaged or worn stop using the product until all repairs are made using manufacturer authorised parts.
- Failure to follow these warnings could result in serious injury.

#### **DANGER**

CHILDREN MUST BE SUPERVISED.





## Step5











## Step9

(P)x1pc





#### **Safety Information**

Please ensure the item is fully tightened and secured. We would also recommend checking the bolts of the item over time to ensure that the item is still secured correctly, this will guarantee you will be able to enjoy the product for many years to come.

#### **Return Information**

If you have any problems with the item just email us at info@noaandnani.co.uk or give us a call and we can resolve it for you, our technical team will be able to assist in helping. If you have any parts that are damaged we can replace them for you. If you do need to return the item for some reason just email us to request an RMA number and fill in the form on the next page and we can arrange the return of the goods.

#### **Assembly Information**

We und