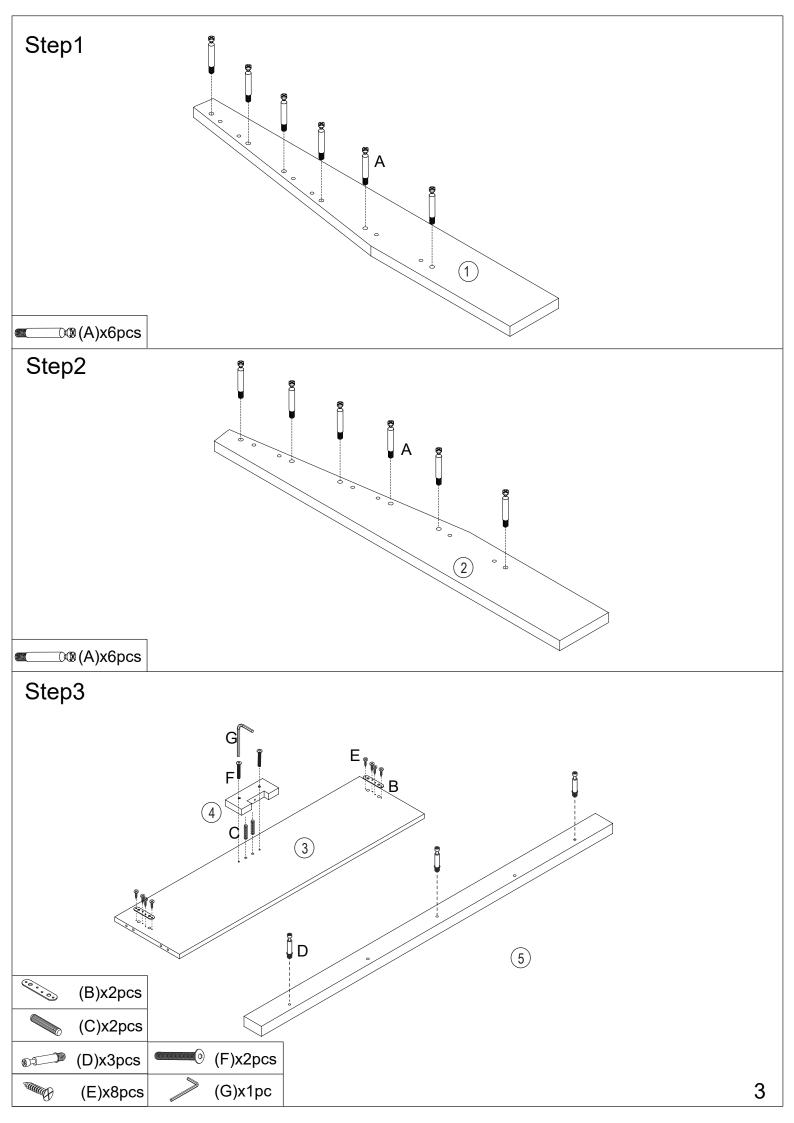

### Hardware:

| Part | Description | Quantity | Part | Description     | Quantity |
|------|-------------|----------|------|-----------------|----------|
| A    | (X)         | 12pcs    | J    | 1000000 M4x25mm | 16pcs    |
| В    |             | 4pcs     | K    | Ф15х12тт        | 3pcs     |
| С    | Ф8х30тт     | 28pcs    | L    | (i,i)           | 2pcs     |
| D    | <b>((()</b> | 3pcs     | M    | 200             | 2pcs     |
| Е    | M4x16mm     | 36pcs    | N    | <b>™</b> 8×20mm | 8pcs     |
| F    | ⊚ M6x35mm   | 22pcs    | Р    |                 | 1pc      |
| G    |             | 1pc      | Q    | M5x50mm         | 5pcs     |
| Н    |             | 12pcs    | R    | \$              | 3pcs     |