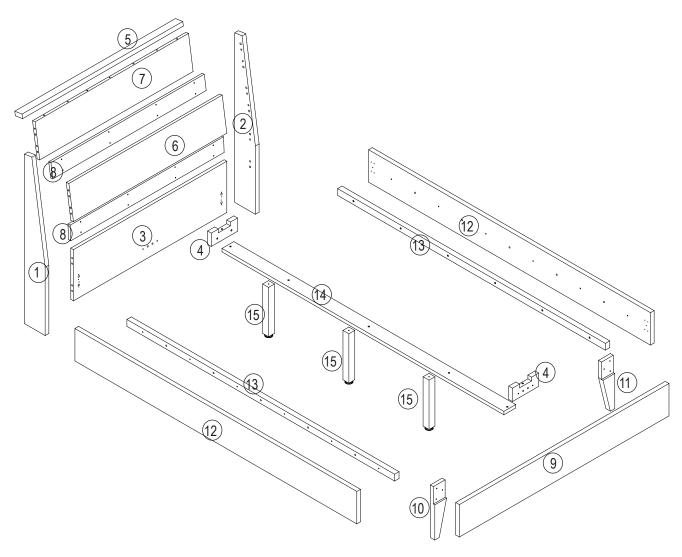

#### Packing list

Carton A: Part 4\*2+10+11+12\*2+13\*2+14

Carton B: Part 1+2+3+5+6+7+8\*2+9+15\*3+Hardware