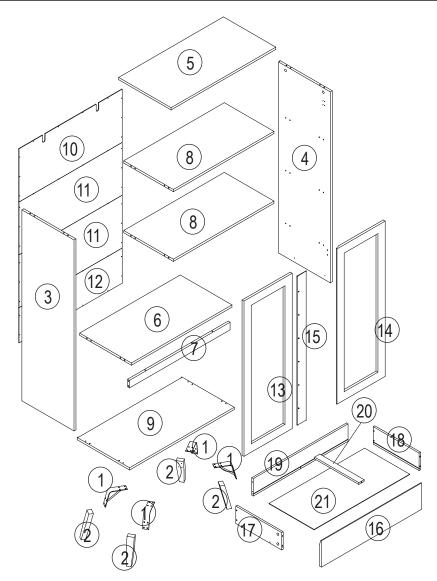

# OTTO DISPLAY CABINET ASSEMBLY INSTRUCTIONS

Packing list

Carton A: Part 3+4+13+14+15

Carton B: Part 2\*4+5+6+7+8\*2+9+10+11\*2+12+16+17+18+19+20+21+Hardware+1\*4 **Hardware**:

| Part | Description         | Quantity | G |                                       | 22pcs |
|------|---------------------|----------|---|---------------------------------------|-------|
| Α    |                     | 25pcs    | Η | Ф 15х12тт                             | 20pcs |
| В    | (CL)                | 1pc      | つ | √ √ √ √ √ √ √ √ √ √ √ √ √ √ √ √ √ √ √ | 4pcs  |
|      | (CR)                | 1pc      | K |                                       | 1pc   |
|      | (DL)                | 1pc      | L | M4x14mm                               | 32pcs |
|      | (DR)                | 1pc      | M | M2. 5x10mm                            | 42pcs |
| С    | <b>®</b> ■■ M3×10mm | 8pcs     | N | M3.5x14mm                             | 30pcs |
| D    | <b>€</b> M3. 5×12mm | 2pcs     | А |                                       | 4pcs  |
| Ε    |                     | 2pcs     | Q | Ф15х9.5mm                             | 5pcs  |
| F    |                     | 2pcs     | R | M4×30mm                               | 5pcs  |