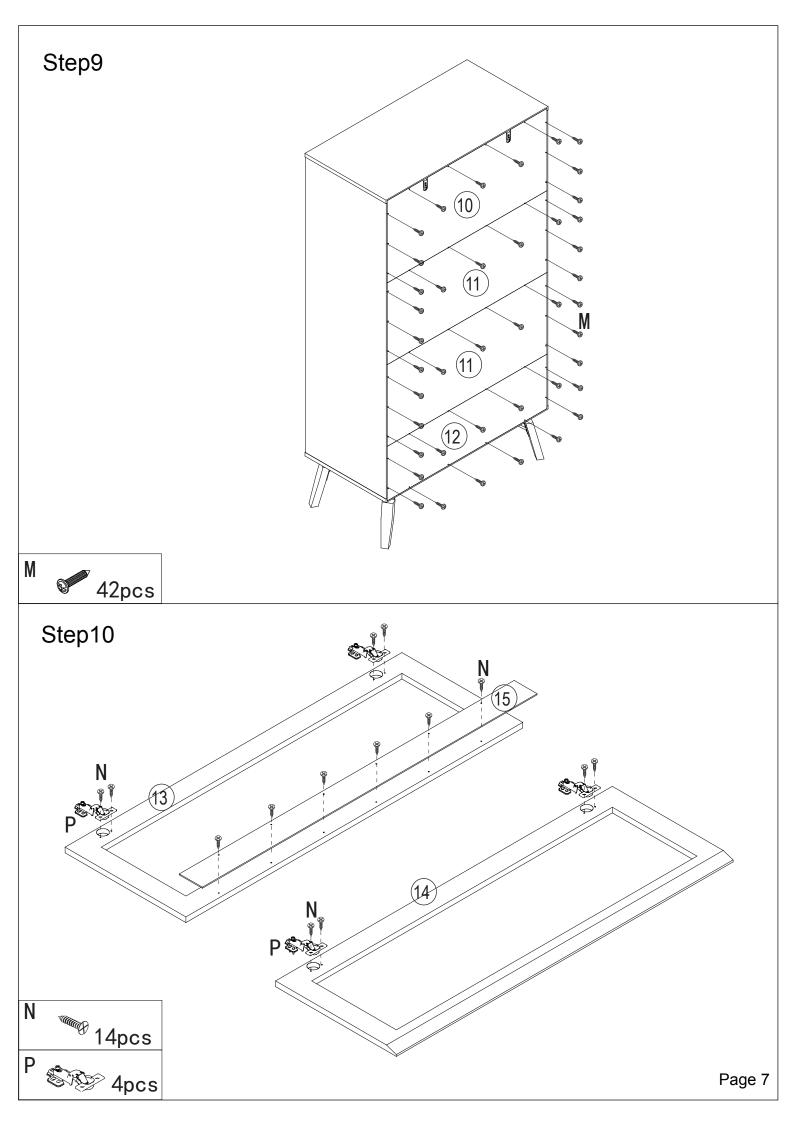

# OTTO DISPLAY CABINET ASSEMBLY INSTRUCTIONS

Packing list

Carton A: Part 3+4+13+14+15

Carton B: Part 2\*4+5+6+7+8\*2+9+10+11\*2+12+16+17+18+19+20+21+Hardware+1\*4 **Hardware**:

| Part | Description         | Quantity | G |                                       | 22pcs |
|------|---------------------|----------|---|---------------------------------------|-------|
| Α    |                     | 25pcs    | Η | Ф 15х12тт                             | 20pcs |
| В    | (CL)                | 1pc      | つ | √ √ √ √ √ √ √ √ √ √ √ √ √ √ √ √ √ √ √ | 4pcs  |
|      | (CR)                | 1pc      | K |                                       | 1pc   |
|      | (DL)                | 1pc      | L | M4x14mm                               | 32pcs |
|      | (DR)                | 1pc      | M | M2. 5x10mm                            | 42pcs |
| С    | <b>®</b> ■■ M3×10mm | 8pcs     | N | M3.5x14mm                             | 30pcs |
| D    | <b>€</b> M3. 5×12mm | 2pcs     | А |                                       | 4pcs  |
| Ε    |                     | 2pcs     | Q | Ф15х9.5mm                             | 5pcs  |
| F    |                     | 2pcs     | R | M4×30mm                               | 5pcs  |