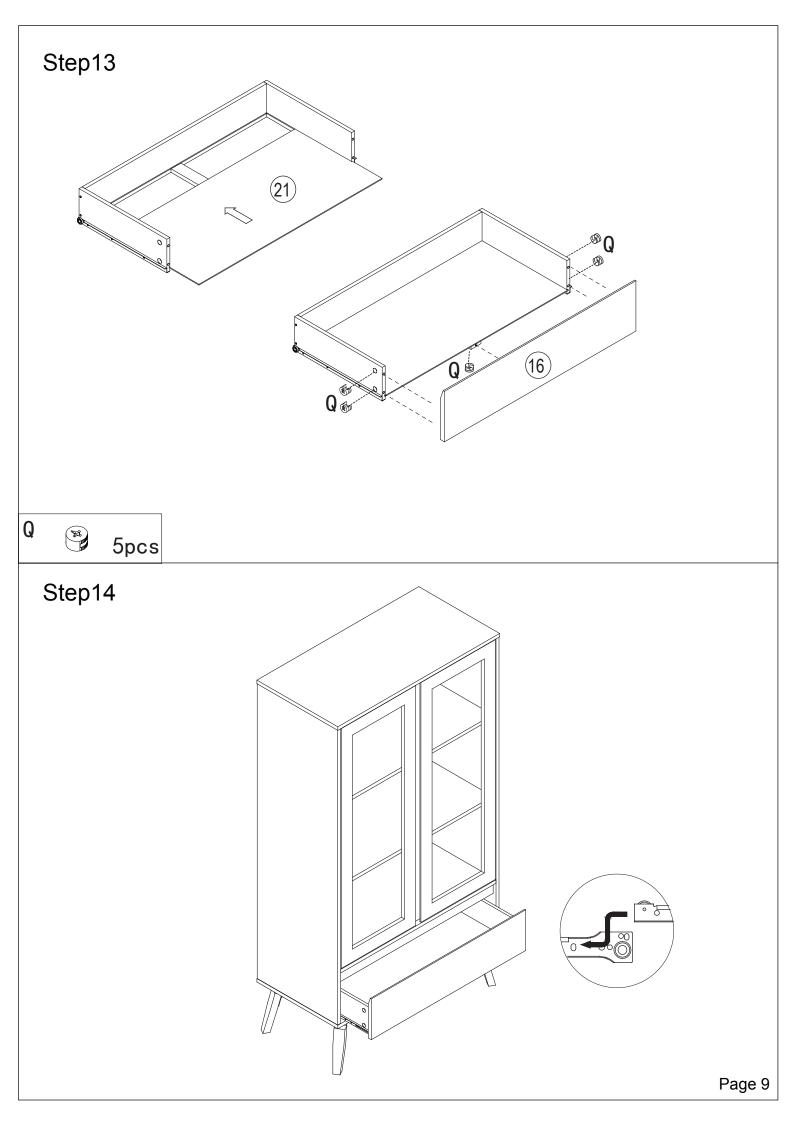

# OTTO DISPLAY CABINET ASSEMBLY INSTRUCTIONS

Packing list

Carton A: Part 3+4+13+14+15

Carton B: Part 2\*4+5+6+7+8\*2+9+10+11\*2+12+16+17+18+19+20+21+Hardware+1\*4 **Hardware**:

| Part | Description         | Quantity | G |                                       | 22pcs |
|------|---------------------|----------|---|---------------------------------------|-------|
| Α    |                     | 25pcs    | Η | Ф 15х12тт                             | 20pcs |
| В    | (CL)                | 1pc      | つ | √ √ √ √ √ √ √ √ √ √ √ √ √ √ √ √ √ √ √ | 4pcs  |
|      | (CR)                | 1pc      | K |                                       | 1pc   |
|      | (DL)                | 1pc      | L | M4x14mm                               | 32pcs |
|      | (DR)                | 1pc      | M | M2. 5x10mm                            | 42pcs |
| С    | <b>®</b> ■■ M3×10mm | 8pcs     | N | M3.5x14mm                             | 30pcs |
| D    | <b>€</b> M3. 5×12mm | 2pcs     | А |                                       | 4pcs  |
| Ε    |                     | 2pcs     | Q | Ф15х9.5mm                             | 5pcs  |
| F    |                     | 2pcs     | R | M4×30mm                               | 5pcs  |