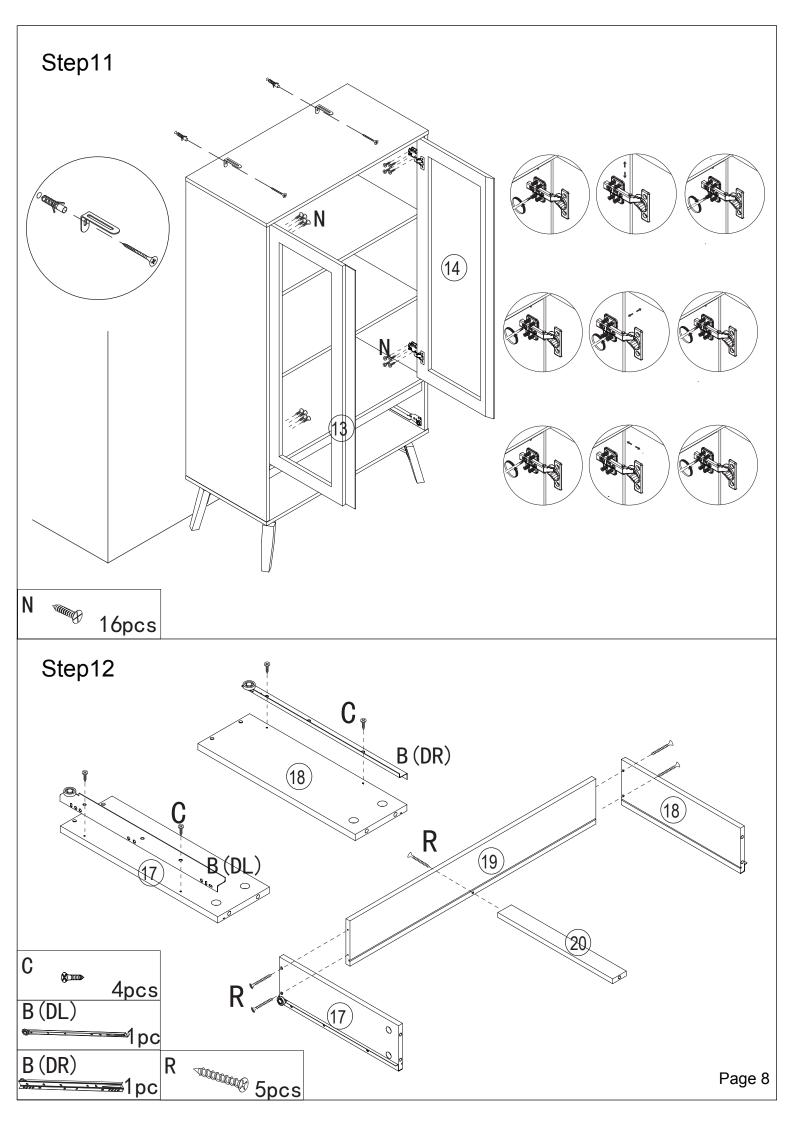

# OTTO DISPLAY CABINET ASSEMBLY INSTRUCTIONS

Packing list

Carton A: Part 3+4+13+14+15

Carton B: Part 2\*4+5+6+7+8\*2+9+10+11\*2+12+16+17+18+19+20+21+Hardware+1\*4 **Hardware**:

| Part | Description         | Quantity | G |                                       | 22pcs |
|------|---------------------|----------|---|---------------------------------------|-------|
| Α    |                     | 25pcs    | Η | Ф 15х12тт                             | 20pcs |
| В    | (CL)                | 1pc      | つ | √ √ √ √ √ √ √ √ √ √ √ √ √ √ √ √ √ √ √ | 4pcs  |
|      | (CR)                | 1pc      | K |                                       | 1pc   |
|      | (DL)                | 1pc      | L | M4x14mm                               | 32pcs |
|      | (DR)                | 1pc      | M | M2. 5x10mm                            | 42pcs |
| С    | <b>®</b> ■■ M3×10mm | 8pcs     | N | M3.5x14mm                             | 30pcs |
| D    | <b>€</b> M3. 5×12mm | 2pcs     | А |                                       | 4pcs  |
| Ε    |                     | 2pcs     | Q | Ф15х9.5mm                             | 5pcs  |
| F    |                     | 2pcs     | R | M4×30mm                               | 5pcs  |