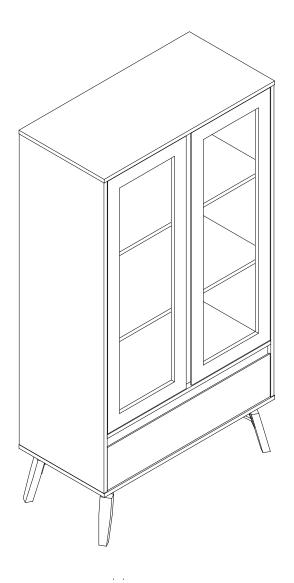

# OTTO DISPLAY CABINET ASSEMBLY INSTRUCTIONS

Packing list

Carton A: Part 3+4+13+14+15

Carton B: Part 2\*4+5+6+7+8\*2+9+10+11\*2+12+16+17+18+19+20+21+Hardware+1\*4 **Hardware**:

| Part | Description         | Quantity | G |                                       | 22pcs |
|------|---------------------|----------|---|---------------------------------------|-------|
| Α    |                     | 25pcs    | Η | Ф 15х12тт                             | 20pcs |
| В    | (CL)                | 1pc      | つ | √ √ √ √ √ √ √ √ √ √ √ √ √ √ √ √ √ √ √ | 4pcs  |
|      | (CR)                | 1pc      | K |                                       | 1pc   |
|      | (DL)                | 1pc      | L | M4x14mm                               | 32pcs |
|      | (DR)                | 1pc      | M | M2. 5x10mm                            | 42pcs |
| С    | <b>®</b> ■■ M3×10mm | 8pcs     | N | M3.5x14mm                             | 30pcs |
| D    | <b>€</b> M3. 5×12mm | 2pcs     | А |                                       | 4pcs  |
| Ε    |                     | 2pcs     | Q | Ф15х9.5mm                             | 5pcs  |
| F    |                     | 2pcs     | R | M4×30mm                               | 5pcs  |