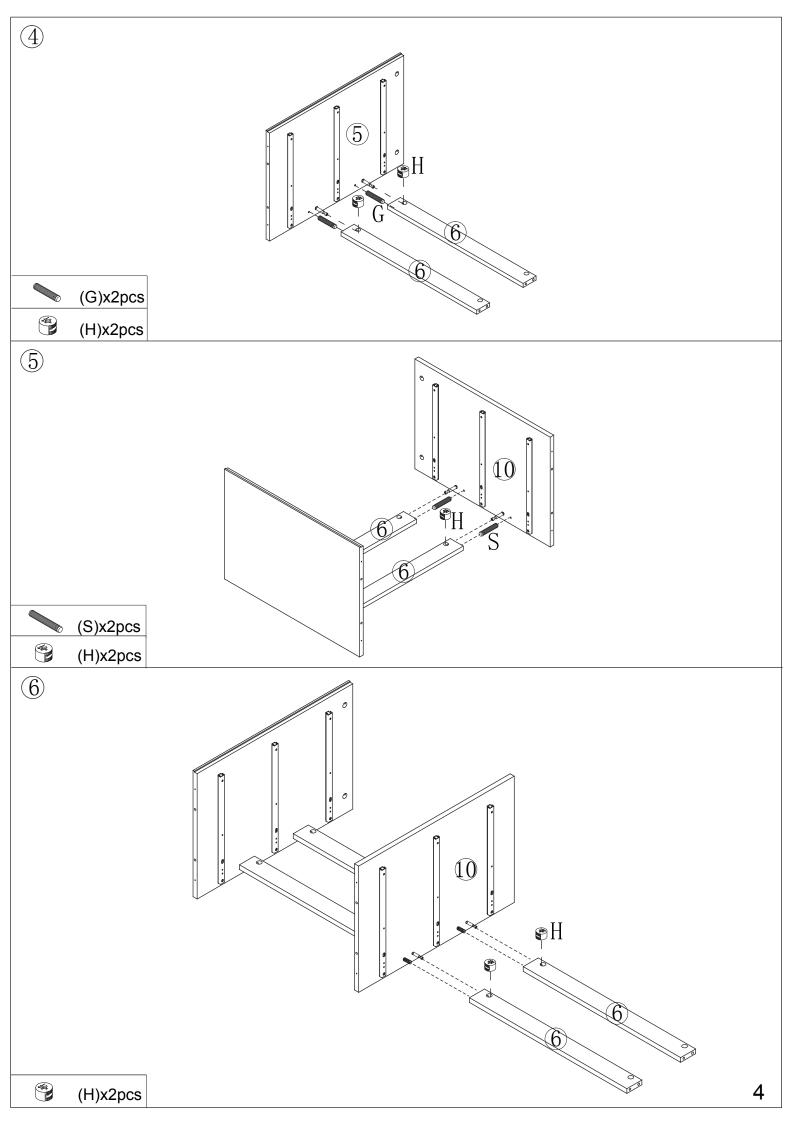

### Hardware:

| Part | Description                             | Quantity | J | © Ф 5×40mm        | 7pcs  |
|------|-----------------------------------------|----------|---|-------------------|-------|
| A    | <b>8</b> 03                             | 44pcs    | K |                   | 1pc   |
| В    | · • • • • • • • • • • • • • • • • • • • | 12pcs    | L | 0                 | 1pc   |
| С    | <b>Ф</b> 3х12mm                         | 24pcs    | M | <b>҈</b> Ф 4х14mm | 32pcs |
| D    |                                         | 2pcs     | N | ⊕ Ф 2. 5х10mm     | 26pcs |
| Е    | Ф 3.5х12mm                              | 2pcs     | Р | Ф4x30mm           | 30pcs |
| F    | 0                                       | 2pcs     | Q | Ф 15х9. 5тт       | 30pcs |
| G    | Ф 6х30тт                                | 16pcs    | R | <b>Ф</b> 4х10mm   | 12pcs |
| Н    | Ф 15x12mm                               | 14pcs    | S | Ф 6х50тт          | 2pcs  |