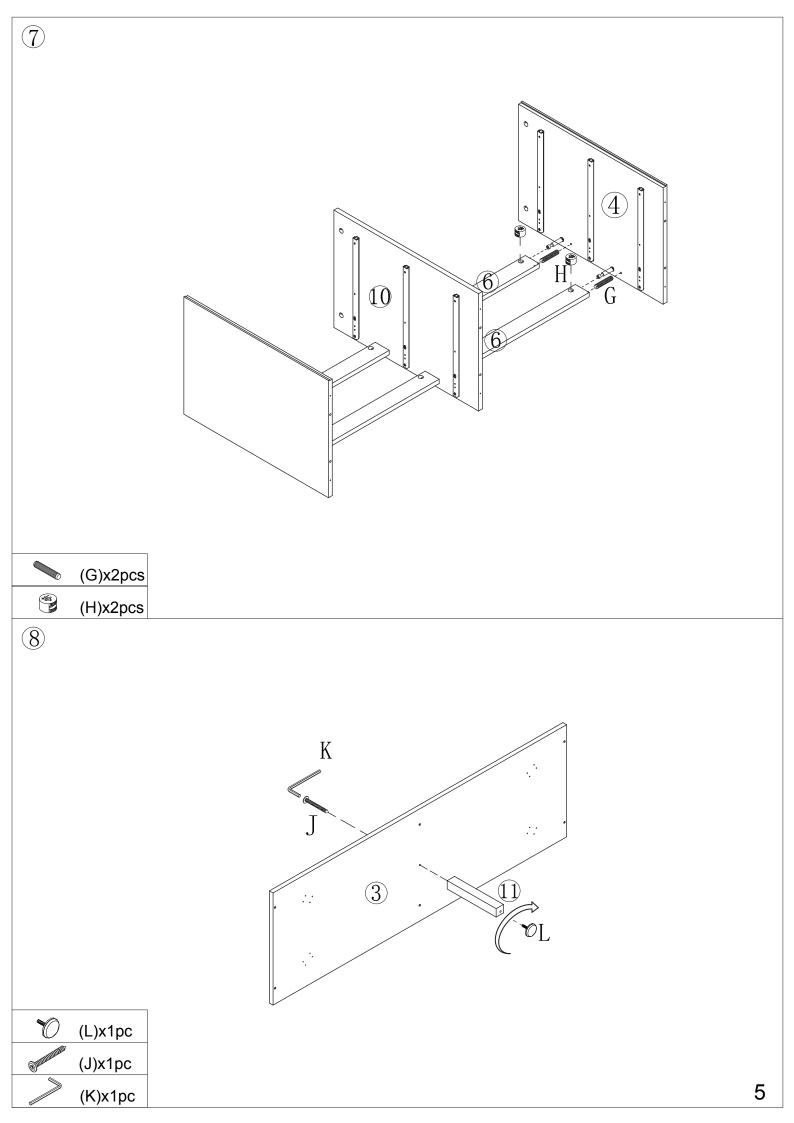

### Hardware:

| Part | Description                             | Quantity | J | © Ф 5×40mm        | 7pcs  |
|------|-----------------------------------------|----------|---|-------------------|-------|
| A    | <b>8</b> 03                             | 44pcs    | K |                   | 1pc   |
| В    | · • • • • • • • • • • • • • • • • • • • | 12pcs    | L | 0                 | 1pc   |
| С    | <b>Ф</b> 3х12mm                         | 24pcs    | M | <b>҈</b> Ф 4х14mm | 32pcs |
| D    |                                         | 2pcs     | N | ⊕ Ф 2. 5х10mm     | 26pcs |
| Е    | Ф 3.5х12mm                              | 2pcs     | Р | Ф4x30mm           | 30pcs |
| F    | 0                                       | 2pcs     | Q | Ф 15х9. 5тт       | 30pcs |
| G    | Ф 6х30тт                                | 16pcs    | R | <b>Ф</b> 4х10mm   | 12pcs |
| Н    | Ф 15x12mm                               | 14pcs    | S | Ф 6х50тт          | 2pcs  |