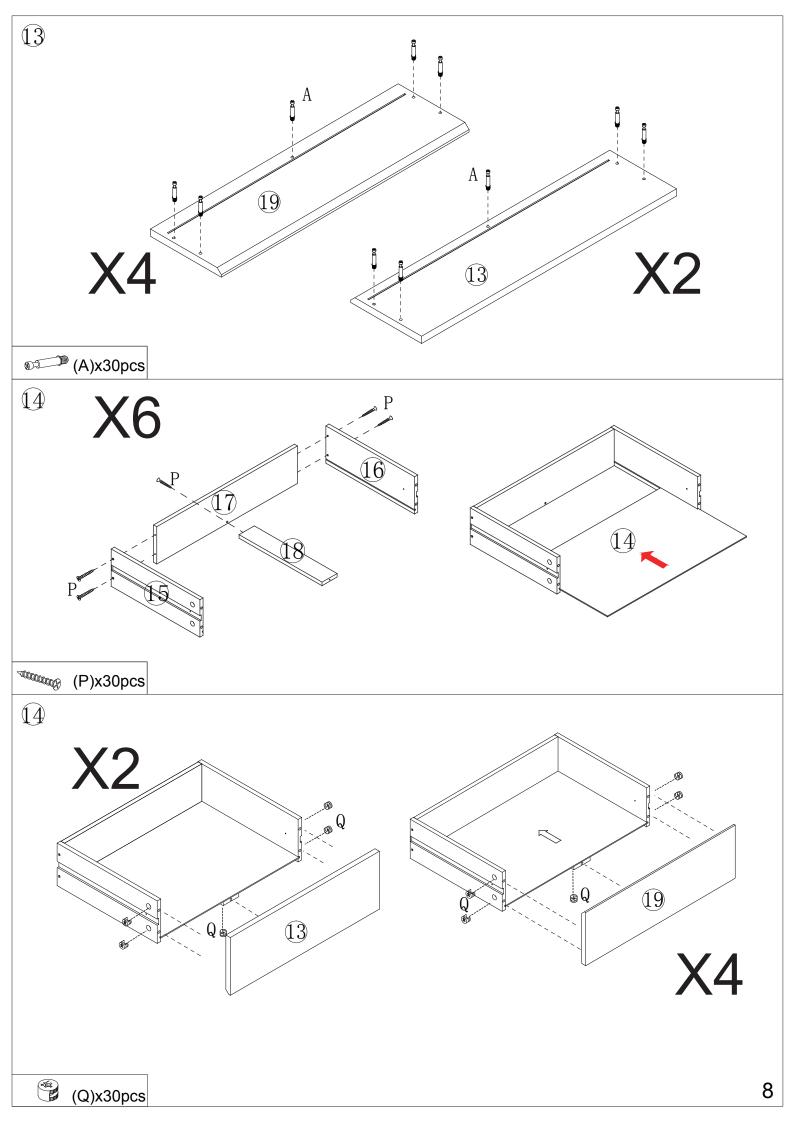

# OTTO 6DRAWER CHEST ASSEMBLY INSTRUCTIONS

Packing list

Carton A: Part 3+6\*3+7+8+9+10+12+13\*2+19\*4

Carton B: Part 2\*4+4+5+6+11+14\*6+15\*6+16\*6+17\*6+18\*6+Hardware(1\*4)

### Hardware:

| Part | Description                             | Quantity | J | © Ф 5×40mm        | 7pcs  |
|------|-----------------------------------------|----------|---|-------------------|-------|
| A    | <b>8</b> 03                             | 44pcs    | K |                   | 1pc   |
| В    | · • • • • • • • • • • • • • • • • • • • | 12pcs    | L | 0                 | 1pc   |
| С    | <b>Ф</b> 3х12mm                         | 24pcs    | M | <b>҈</b> Ф 4х14mm | 32pcs |
| D    |                                         | 2pcs     | N | ⊕ Ф 2. 5х10mm     | 26pcs |
| Е    | Ф 3.5х12mm                              | 2pcs     | Р | Ф4x30mm           | 30pcs |
| F    | 0                                       | 2pcs     | Q | Ф 15х9. 5тт       | 30pcs |
| G    | Ф 6х30тт                                | 16pcs    | R | <b>Ф</b> 4х10mm   | 12pcs |
| Н    | Ф 15x12mm                               | 14pcs    | S | Ф 6х50тт          | 2pcs  |