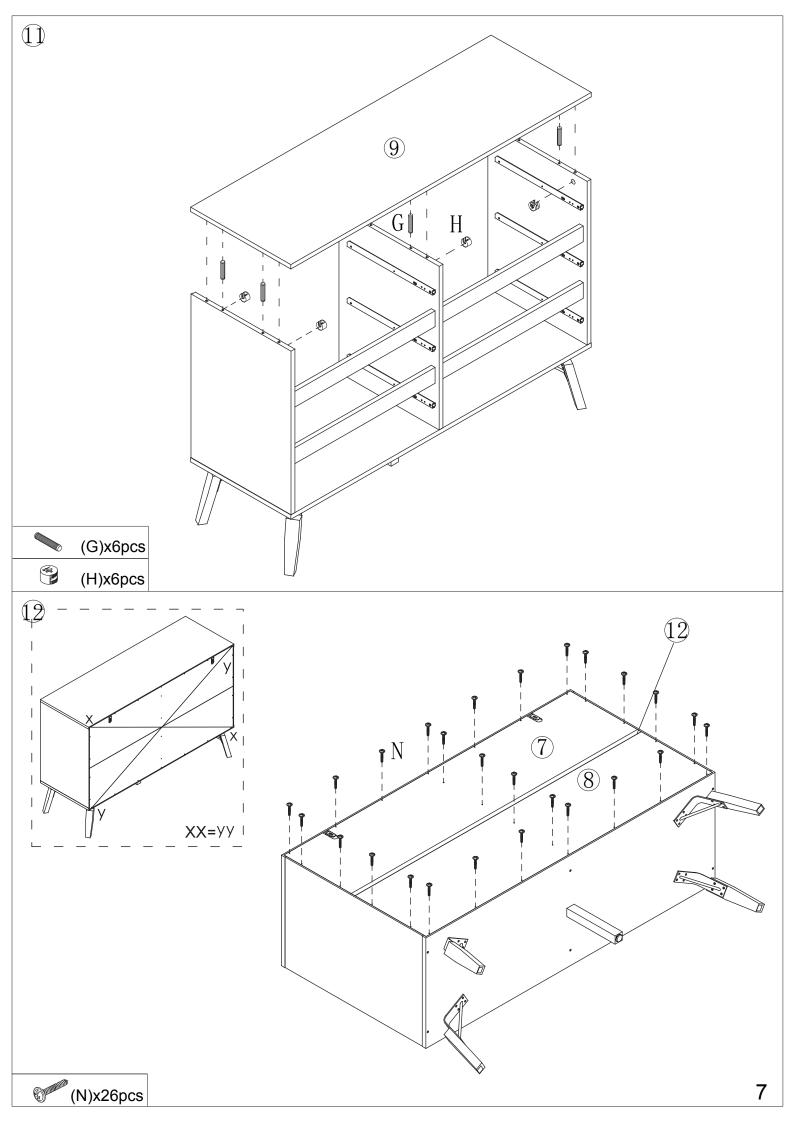

### Hardware:

| Part | Description                             | Quantity | J | © Ф 5×40mm        | 7pcs  |
|------|-----------------------------------------|----------|---|-------------------|-------|
| A    | <b>8</b> 03                             | 44pcs    | K |                   | 1pc   |
| В    | · • • • • • • • • • • • • • • • • • • • | 12pcs    | L | 0                 | 1pc   |
| С    | <b>Ф</b> 3х12mm                         | 24pcs    | M | <b>҈</b> Ф 4х14mm | 32pcs |
| D    |                                         | 2pcs     | N | ⊕ Ф 2. 5х10mm     | 26pcs |
| Е    | Ф 3.5х12mm                              | 2pcs     | Р | Ф4x30mm           | 30pcs |
| F    | 0                                       | 2pcs     | Q | Ф 15х9. 5тт       | 30pcs |
| G    | Ф 6х30тт                                | 16pcs    | R | <b>Ф</b> 4х10mm   | 12pcs |
| Н    | Ф 15x12mm                               | 14pcs    | S | Ф 6х50тт          | 2pcs  |