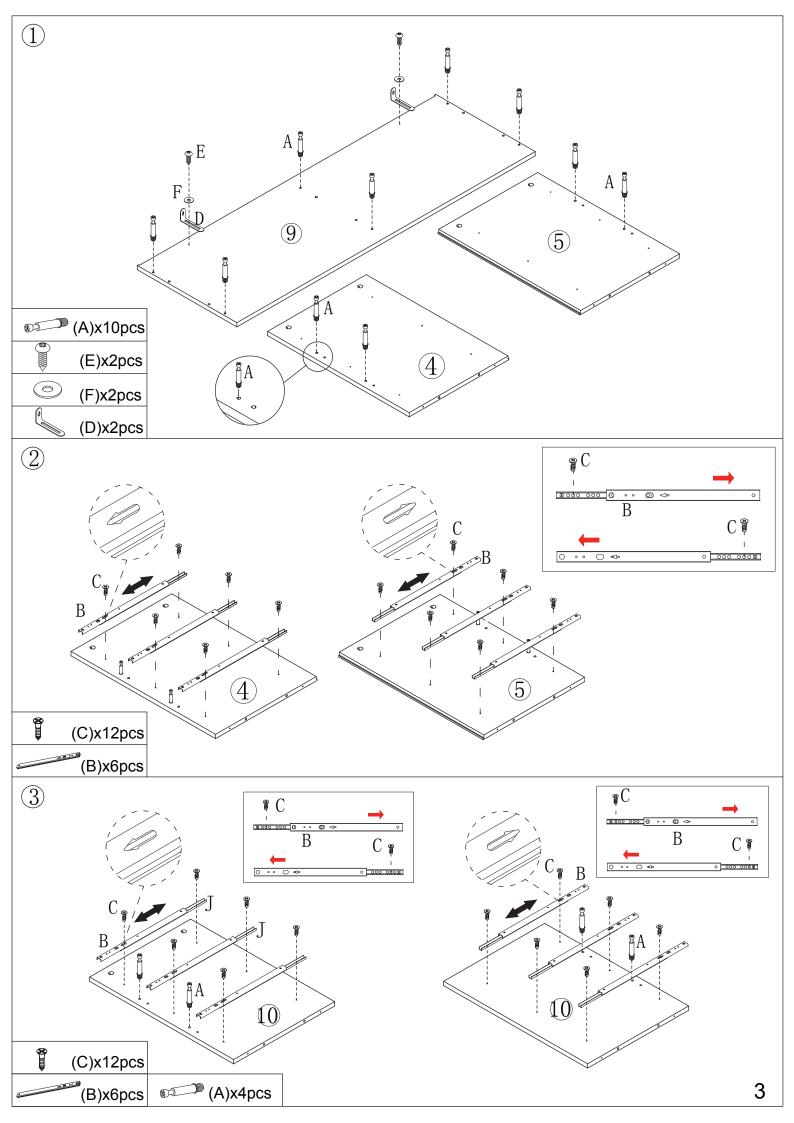

### Hardware:

| Part | Description                             | Quantity | J | © Ф 5×40mm        | 7pcs  |
|------|-----------------------------------------|----------|---|-------------------|-------|
| A    | <b>8</b> 03                             | 44pcs    | K |                   | 1pc   |
| В    | · • • • • • • • • • • • • • • • • • • • | 12pcs    | L | 0                 | 1pc   |
| С    | <b>Ф</b> 3х12mm                         | 24pcs    | M | <b>҈</b> Ф 4х14mm | 32pcs |
| D    |                                         | 2pcs     | N | ⊕ Ф 2. 5х10mm     | 26pcs |
| Е    | Ф 3.5х12mm                              | 2pcs     | Р | Ф4x30mm           | 30pcs |
| F    | 0                                       | 2pcs     | Q | Ф 15х9. 5тт       | 30pcs |
| G    | Ф 6х30тт                                | 16pcs    | R | <b>Ф</b> 4х10mm   | 12pcs |
| Н    | Ф 15x12mm                               | 14pcs    | S | Ф 6х50тт          | 2pcs  |