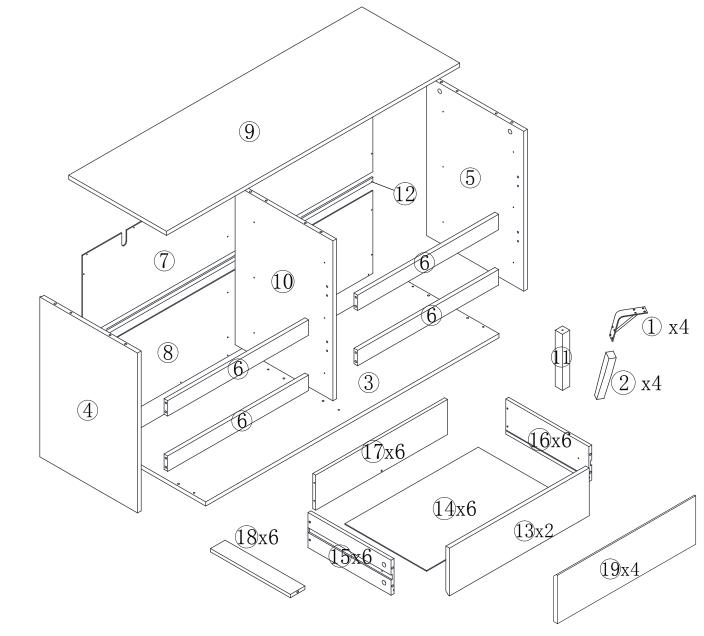

# OTTO 6DRAWER CHEST ASSEMBLY INSTRUCTIONS

Packing list

Carton A: Part 3+6\*3+7+8+9+10+12+13\*2+19\*4

Carton B: Part 2\*4+4+5+6+11+14\*6+15\*6+16\*6+17\*6+18\*6+Hardware(1\*4)

### Hardware:

| Part | Description                             | Quantity | J | © Ф 5×40mm        | 7pcs  |
|------|-----------------------------------------|----------|---|-------------------|-------|
| A    | <b>8</b> 03                             | 44pcs    | K |                   | 1pc   |
| В    | · • • • • • • • • • • • • • • • • • • • | 12pcs    | L | 0                 | 1pc   |
| С    | <b>Ф</b> 3х12mm                         | 24pcs    | M | <b>҈</b> Ф 4х14mm | 32pcs |
| D    |                                         | 2pcs     | N | ⊕ Ф 2. 5х10mm     | 26pcs |
| Е    | Ф 3.5х12mm                              | 2pcs     | Р | Ф4x30mm           | 30pcs |
| F    | 0                                       | 2pcs     | Q | Ф 15х9. 5тт       | 30pcs |
| G    | Ф 6х30тт                                | 16pcs    | R | <b>Ф</b> 4х10mm   | 12pcs |
| Н    | Ф 15x12mm                               | 14pcs    | S | Ф 6х50тт          | 2pcs  |