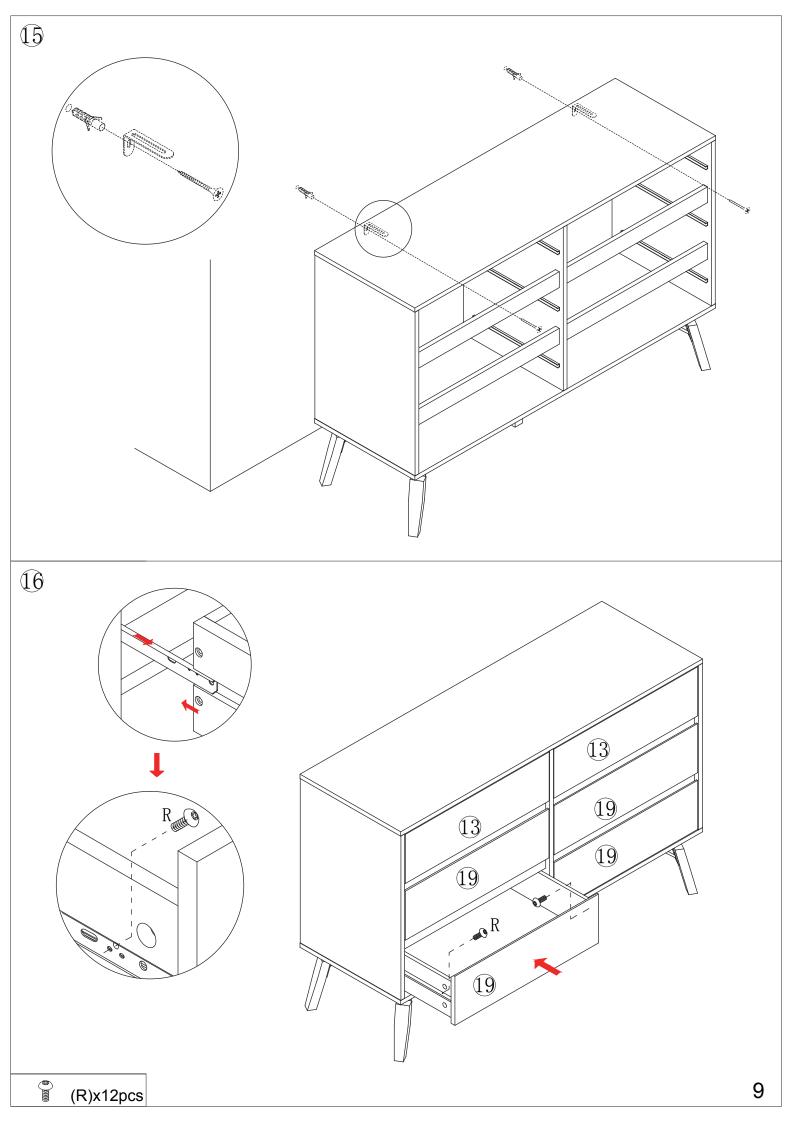

# OTTO 6DRAWER CHEST ASSEMBLY INSTRUCTIONS

Packing list

Carton A: Part 3+6\*3+7+8+9+10+12+13\*2+19\*4

Carton B: Part 2\*4+4+5+6+11+14\*6+15\*6+16\*6+17\*6+18\*6+Hardware(1\*4)

### Hardware:

| Part | Description                             | Quantity | J | © Ф 5×40mm        | 7pcs  |
|------|-----------------------------------------|----------|---|-------------------|-------|
| A    | <b>8</b> 03                             | 44pcs    | K |                   | 1pc   |
| В    | · • • • • • • • • • • • • • • • • • • • | 12pcs    | L | 0                 | 1pc   |
| С    | <b>Ф</b> 3х12mm                         | 24pcs    | M | <b>҈</b> Ф 4х14mm | 32pcs |
| D    |                                         | 2pcs     | N | ⊕ Ф 2. 5х10mm     | 26pcs |
| Е    | Ф 3.5х12mm                              | 2pcs     | Р | Ф4x30mm           | 30pcs |
| F    | 0                                       | 2pcs     | Q | Ф 15х9. 5тт       | 30pcs |
| G    | Ф 6х30тт                                | 16pcs    | R | <b>Ф</b> 4х10mm   | 12pcs |
| Н    | Ф 15x12mm                               | 14pcs    | S | Ф 6х50тт          | 2pcs  |