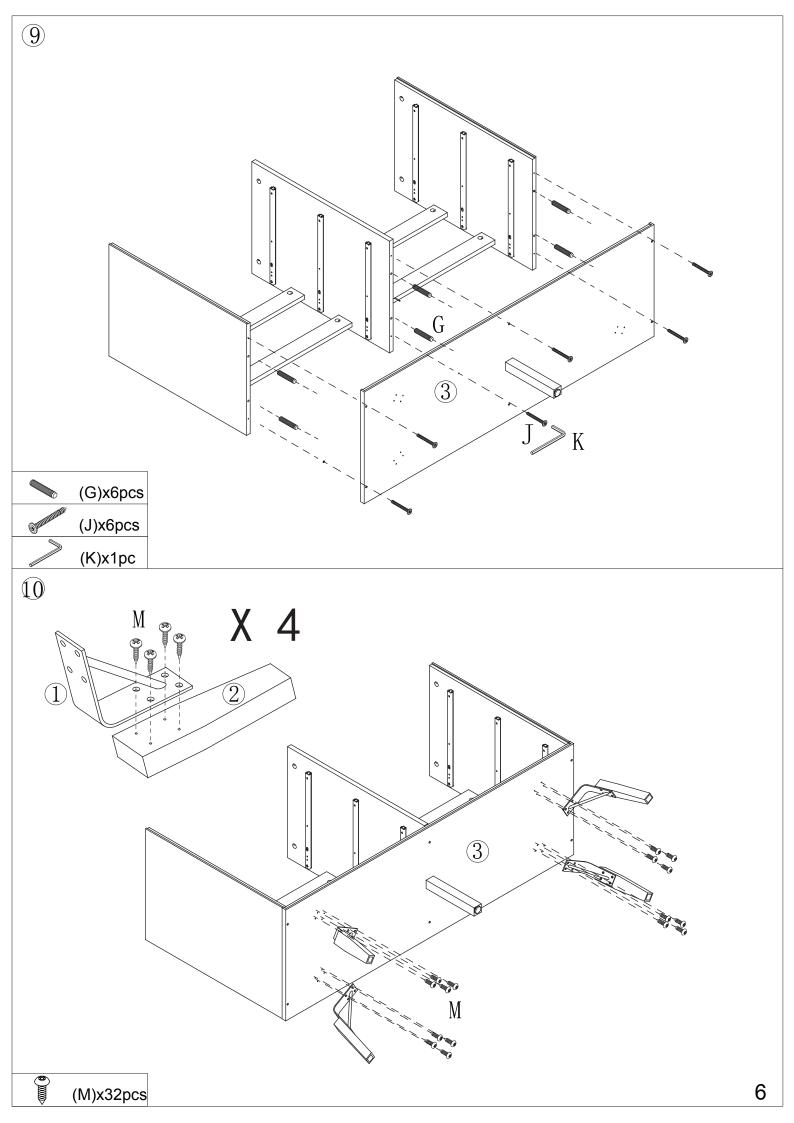

### Hardware:

| Part | Description                             | Quantity | J | © Ф 5×40mm        | 7pcs  |
|------|-----------------------------------------|----------|---|-------------------|-------|
| A    | <b>8</b> 03                             | 44pcs    | K |                   | 1pc   |
| В    | · • • • • • • • • • • • • • • • • • • • | 12pcs    | L | 0                 | 1pc   |
| С    | <b>Ф</b> 3х12mm                         | 24pcs    | M | <b>҈</b> Ф 4х14mm | 32pcs |
| D    |                                         | 2pcs     | N | ⊕ Ф 2. 5х10mm     | 26pcs |
| Е    | Ф 3.5х12mm                              | 2pcs     | Р | Ф4x30mm           | 30pcs |
| F    | 0                                       | 2pcs     | Q | Ф 15х9. 5тт       | 30pcs |
| G    | Ф 6х30тт                                | 16pcs    | R | <b>Ф</b> 4х10mm   | 12pcs |
| Н    | Ф 15x12mm                               | 14pcs    | S | Ф 6х50тт          | 2pcs  |