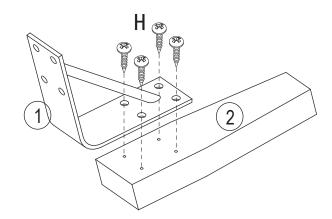

ardware before assembling.
- If you are missing any hardware, please contact the store of purchase.
- Please ensure you have the name of the item, required hardware part and quantity.
- Please retain your receipt as proof of purchase to validate your warranty.

#### **CAUTION**

- Do not tighten screws before all screws are in the right place.
- Do not use this product unless all bolts, screws and knobs are firmly secured.
- Check that all bolts, screws and knobs are securely tightened at least every 4 months.

#### **WARNING**

- If parts are missing, broken, damaged or worn stop using the product until all repairs are made using manufacturer authorised parts.
- Failure to follow these warnings could result in serious injury.

#### **DANGER**

CHILDREN MUST BE SUPERVISED.





Step5

x4



Н



16pcs

Step6











# **Safety Information**

Please ensure the item is fully tightened and secured. We would also recommend checking the bolts of the item over time to ensure that the item is still secured correctly, this will guarantee you will be able to enjoy the product for many years to come.

#### **Return Information**

If you have any problems with the item just email us at info@noaandnani.co.uk or give us a call and we can resolve it for you, our technical team will be able to assist in helping. If you have any parts that are damaged we can replace them for you. If you do need to return the item for some reason just email us to request an RMA number and fill in the form on the next page and we can arrange the return of the goods.

## **Assembly Information**

We unders