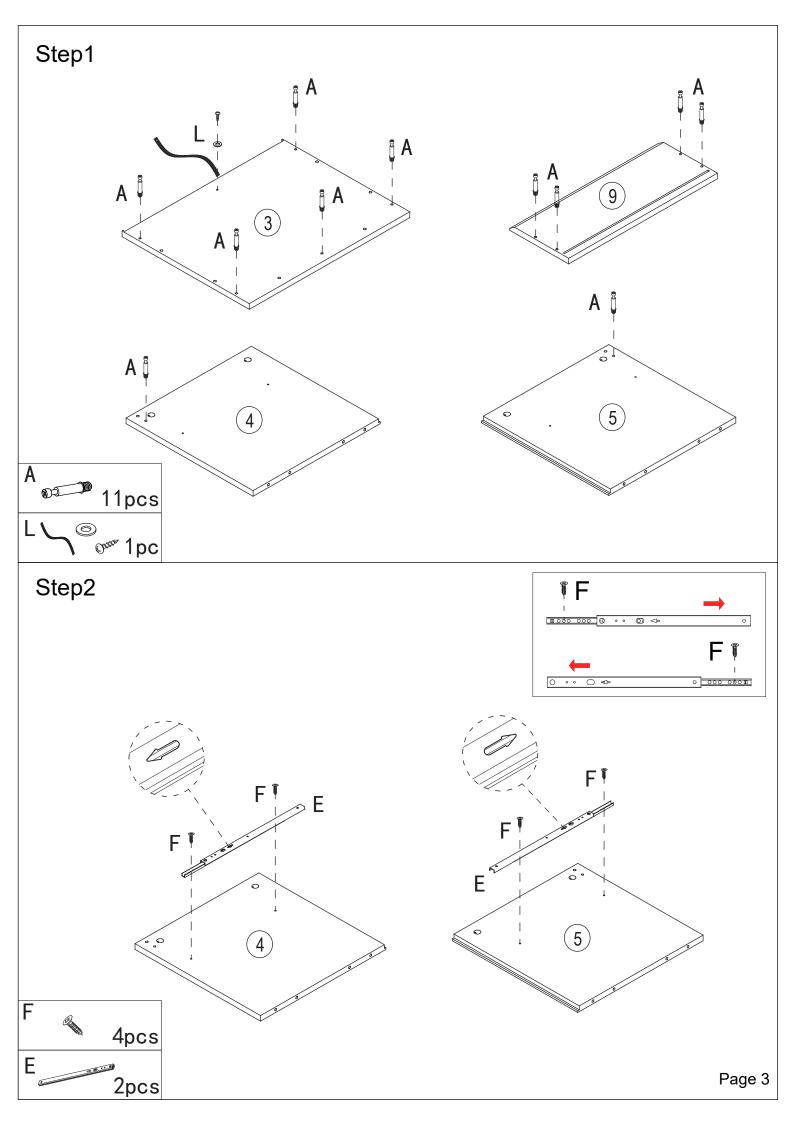

# Hardware:

| Part<br>No. | Part         | Quantity | G | <b>Dominion</b> | 4pcs  |
|-------------|--------------|----------|---|-----------------|-------|
| Α           |              | 11pcs    | Н | & Dinne         | 32pcs |
| В           |              | 7pcs     |   | S) manuary      | 12pcs |
| С           | ×            | 4pcs     | J | Managan         | 4pcs  |
| D           |              | 12pcs    | K |                 | 2pcs  |
| Е           |              | 2pcs     | L | M © Outre       | 1pc   |
| F           | (A) Targette | 4pcs     | M |                 | 1pc   |