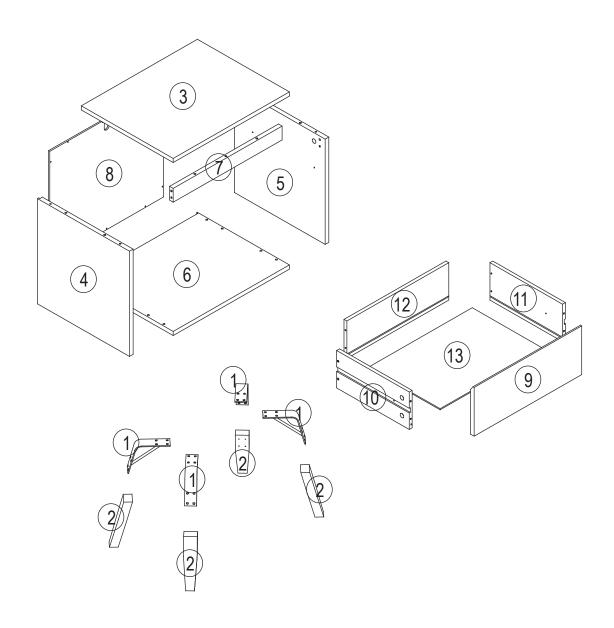

# Hardware:

| Part<br>No. | Part         | Quantity | G | <b>Dominion</b> | 4pcs  |
|-------------|--------------|----------|---|-----------------|-------|
| Α           |              | 11pcs    | Н | & Dinne         | 32pcs |
| В           |              | 7pcs     |   | S) manuary      | 12pcs |
| С           | ×            | 4pcs     | J | Managan         | 4pcs  |
| D           |              | 12pcs    | K |                 | 2pcs  |
| Е           |              | 2pcs     | L | M © Outre       | 1pc   |
| F           | (A) Targette | 4pcs     | M |                 | 1pc   |