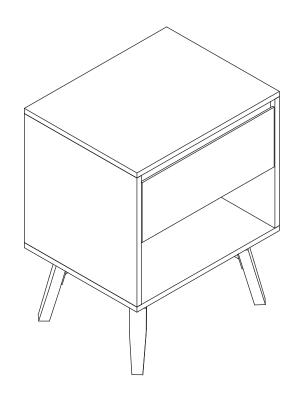

# OTTO 1 Drawer Bedside Table ASSEMBLY INSTRUCTIONS



# Hardware:

| Part<br>No. | Part         | Quantity | G | <b>Dominion</b> | 4pcs  |
|-------------|--------------|----------|---|-----------------|-------|
| Α           |              | 11pcs    | Н | & Dinne         | 32pcs |
| В           |              | 7pcs     |   | S) manuary      | 12pcs |
| С           | ×            | 4pcs     | J | Managan         | 4pcs  |
| D           |              | 12pcs    | K |                 | 2pcs  |
| Е           |              | 2pcs     | L | M © Outre       | 1pc   |
| F           | (A) Targette | 4pcs     | M |                 | 1pc   |

# **Tools Required**



**CAUTION**: Do not use tools other than those required, as this can damage your new item.

#### NOTE

- Please check you have