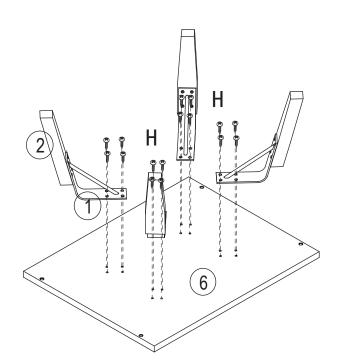

ling.
- If you are missing any hardware, please contact the store of purchase.
- Please ensure you have the name of the item, required hardware part and quantity.
- Please retain your receipt as proof of purchase to validate your warranty.

#### **CAUTION**

- Do not tighten screws before all screws are in the right place.
- Do not use this product unless all bolts, screws and knobs are firmly secured.
- Check that all bolts, screws and knobs are securely tightened at least every 4 months.

#### **WARNING**

- If parts are missing, broken, damaged or worn stop using the product until all repairs are made using manufacturer authorised parts.
- Failure to follow these warnings could result in serious injury.

#### **DANGER**

CHILDREN MUST BE SUPERVISED.





Step5

x4



Н



16pcs

Step6











# **Safety Information**

Please ensure the item is fully tightened and secured. We would also recommend checking the bolts of the item over time to ensure that the item is still secured correctly, this will guarantee you will be able to enjoy the product for many years to come.

#### **Return Information**

If you have any problems with the item just email us at info@noaandnani.co.uk or give us a call and we can resolve it for you, our technical team will be able to assist in helping. If you have any parts that are damaged we can replace them for you. If you do need to return the item for some reason just email us to request an RMA number and fill in the form on the next page and we can arrange the return of the goods.

## **Assembly Information**

We understand that self assemb