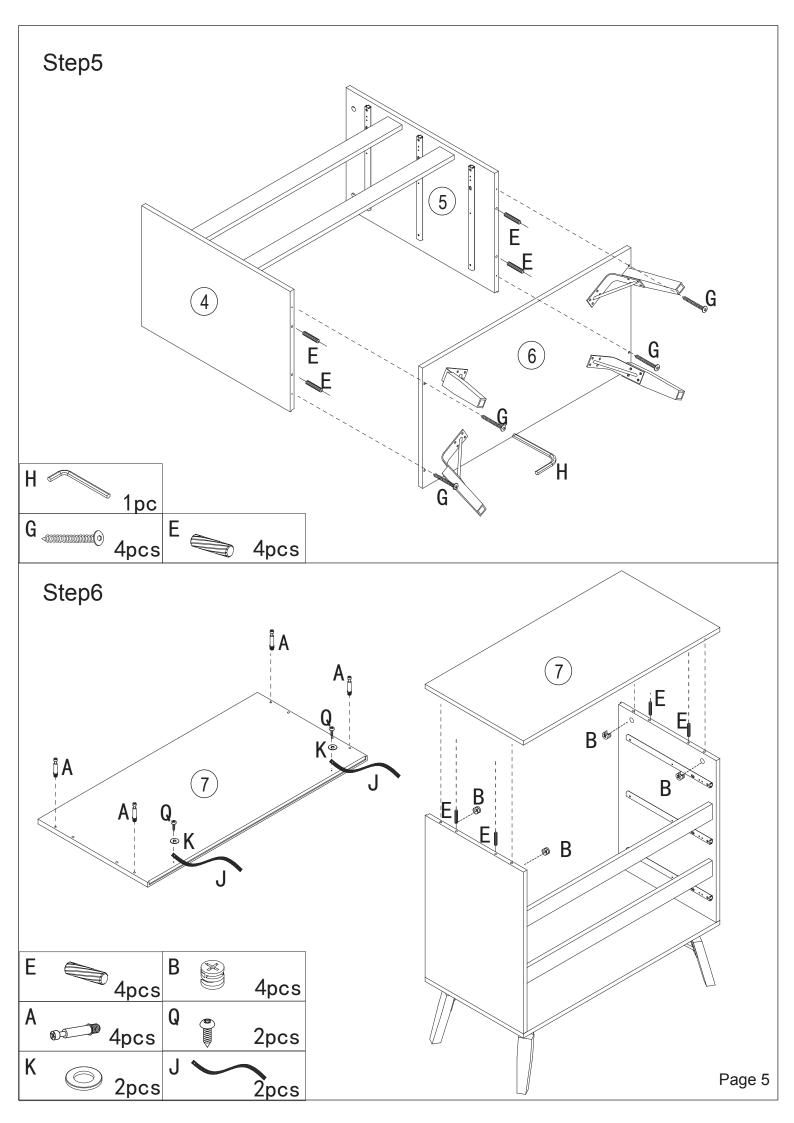

### Hardware:

| Part<br>No. | Part      | Quantity | I | <b>S</b> ame                                                                                                                                                                                                                                                                                                                                                                                                                                                                                                                                                                                                                                                                                                                                                                                                                                                                                                                                                                                                                                                                                                                                                                                                                                                                                                                                                                                                                                                                                                                                                                                                                                                                                                                                                                                                                                                                                                                                                                                                                                                                                                                   | 20pcs |
|-------------|-----------|----------|---|--------------------------------------------------------------------------------------------------------------------------------------------------------------------------------------------------------------------------------------------------------------------------------------------------------------------------------------------------------------------------------------------------------------------------------------------------------------------------------------------------------------------------------------------------------------------------------------------------------------------------------------------------------------------------------------------------------------------------------------------------------------------------------------------------------------------------------------------------------------------------------------------------------------------------------------------------------------------------------------------------------------------------------------------------------------------------------------------------------------------------------------------------------------------------------------------------------------------------------------------------------------------------------------------------------------------------------------------------------------------------------------------------------------------------------------------------------------------------------------------------------------------------------------------------------------------------------------------------------------------------------------------------------------------------------------------------------------------------------------------------------------------------------------------------------------------------------------------------------------------------------------------------------------------------------------------------------------------------------------------------------------------------------------------------------------------------------------------------------------------------------|-------|
| Α           |           | 23pcs    | J | $\sim$                                                                                                                                                                                                                                                                                                                                                                                                                                                                                                                                                                                                                                                                                                                                                                                                                                                                                                                                                                                                                                                                                                                                                                                                                                                                                                                                                                                                                                                                                                                                                                                                                                                                                                                                                                                                                                                                                                                                                                                                                                                                                                                         | 2pcs  |
| В           |           | 8pcs     | Κ | 6                                                                                                                                                                                                                                                                                                                                                                                                                                                                                                                                                                                                                                                                                                                                                                                                                                                                                                                                                                                                                                                                                                                                                                                                                                                                                                                                                                                                                                                                                                                                                                                                                                                                                                                                                                                                                                                                                                                                                                                                                                                                                                                              | 2pcs  |
| С           | e<br>1::0 | 6pcs     | L | Acceleta                                                                                                                                                                                                                                                                                                                                                                                                                                                                                                                                                                                                                                                                                                                                                                                                                                                                                                                                                                                                                                                                                                                                                                                                                                                                                                                                                                                                                                                                                                                                                                                                                                                                                                                                                                                                                                                                                                                                                                                                                                                                                                                       | 15pcs |
| D           |           | 12pcs    | М | a construction of the second sec                                                                                                                                                                                                                                             | 15pcs |
| Ε           |           | 12pcs    | Ν | - Co                                                                                                                                                                                                                                                                                                                                                                                                                                                                                                                                                                                                                                                                                                                                                                                                                                                                                                                                                                                                                                                                                                                                                                                                                                                                                                                                                                                                                                                                                                                                                                                                                                                                                                                                                                                                                                                                                                                                                                                                                                                                                                                           | 6pcs  |
| F           |           | 32pcs    | 0 | and a second sec | 2pcs  |
| G           |           | 4pcs     | Ρ | AUUUUUUA                                                                                                                                                                                                                                                                                                                                                                                                                                                                                                                                                                                                                                                                                                                                                                                                                                                                                                                                                                                                                                                                                                                                                                                                                                                                                                                                                                                                                                                                                                                                                                                                                                                                                                                                                                                                                                                                                                                                                                                                                                                                                                                       | 2pcs  |
| Η           |           | 1pc      | Q |                                                                                                                                                                                                                                                                                                                                                                                                                                                                                                                                                                                                                                                                                                                                                                                                                                                                                                                                                                                                                                                                                                                                                                                                                                                                                                                                                                                                                                                                                                                                                                                                                                                                                                                                                                                                                                                                                                                                                                                                                                                                                                                                | 2pcs  |