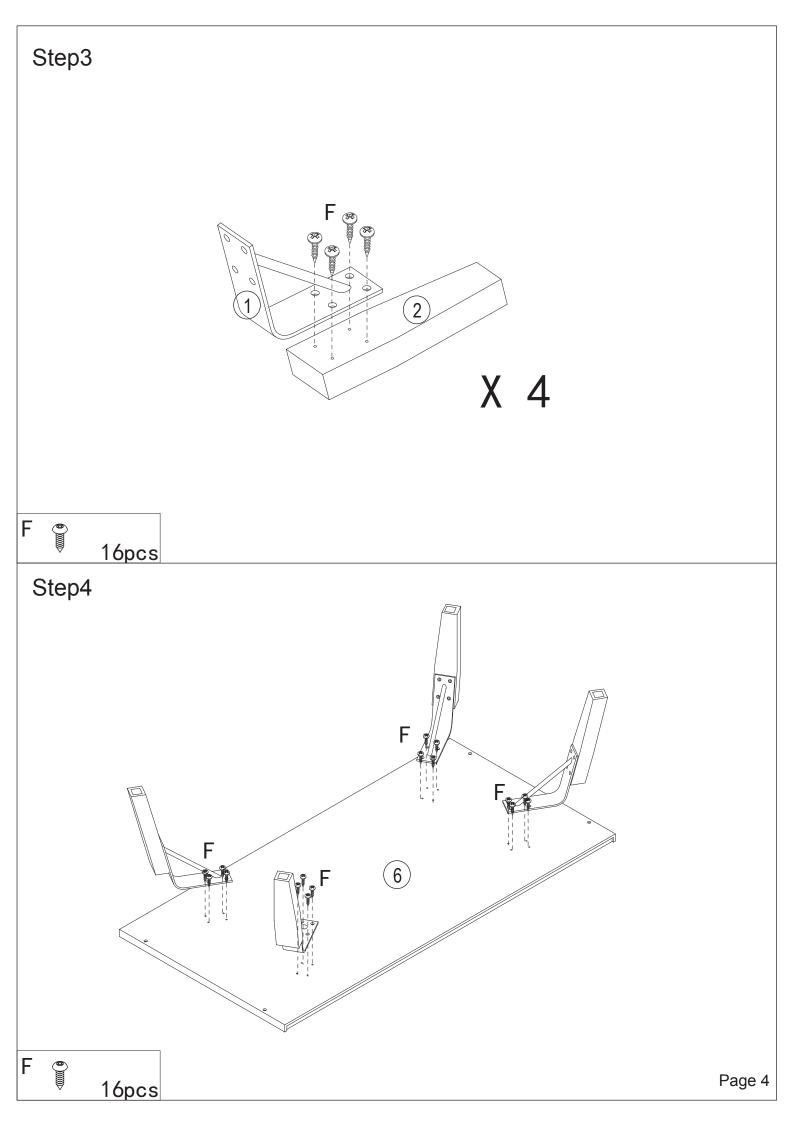

### Hardware:

| Part<br>No. | Part      | Quantity | I | <b>S</b> ame                                                                                                                                                                                                                                                                                                                                                                                                                                                                                                                                                                                                                                                                                                                                                                                                                                                                                                                                                                                                                                                                                                                                                                                                                                                                                                                                                                                                                                                                                                                                                                                                                                                                                                                                                                                                                                                                                                                                                                                                                                                                                                                   | 20pcs |
|-------------|-----------|----------|---|--------------------------------------------------------------------------------------------------------------------------------------------------------------------------------------------------------------------------------------------------------------------------------------------------------------------------------------------------------------------------------------------------------------------------------------------------------------------------------------------------------------------------------------------------------------------------------------------------------------------------------------------------------------------------------------------------------------------------------------------------------------------------------------------------------------------------------------------------------------------------------------------------------------------------------------------------------------------------------------------------------------------------------------------------------------------------------------------------------------------------------------------------------------------------------------------------------------------------------------------------------------------------------------------------------------------------------------------------------------------------------------------------------------------------------------------------------------------------------------------------------------------------------------------------------------------------------------------------------------------------------------------------------------------------------------------------------------------------------------------------------------------------------------------------------------------------------------------------------------------------------------------------------------------------------------------------------------------------------------------------------------------------------------------------------------------------------------------------------------------------------|-------|
| Α           |           | 23pcs    | J | $\sim$                                                                                                                                                                                                                                                                                                                                                                                                                                                                                                                                                                                                                                                                                                                                                                                                                                                                                                                                                                                                                                                                                                                                                                                                                                                                                                                                                                                                                                                                                                                                                                                                                                                                                                                                                                                                                                                                                                                                                                                                                                                                                                                         | 2pcs  |
| В           |           | 8pcs     | Κ | 6                                                                                                                                                                                                                                                                                                                                                                                                                                                                                                                                                                                                                                                                                                                                                                                                                                                                                                                                                                                                                                                                                                                                                                                                                                                                                                                                                                                                                                                                                                                                                                                                                                                                                                                                                                                                                                                                                                                                                                                                                                                                                                                              | 2pcs  |
| С           | e<br>1::0 | 6pcs     | L | Acceleta                                                                                                                                                                                                                                                                                                                                                                                                                                                                                                                                                                                                                                                                                                                                                                                                                                                                                                                                                                                                                                                                                                                                                                                                                                                                                                                                                                                                                                                                                                                                                                                                                                                                                                                                                                                                                                                                                                                                                                                                                                                                                                                       | 15pcs |
| D           |           | 12pcs    | М | a construction of the second sec                                                                                                                                                                                                                                             | 15pcs |
| Ε           |           | 12pcs    | Ν | - Co                                                                                                                                                                                                                                                                                                                                                                                                                                                                                                                                                                                                                                                                                                                                                                                                                                                                                                                                                                                                                                                                                                                                                                                                                                                                                                                                                                                                                                                                                                                                                                                                                                                                                                                                                                                                                                                                                                                                                                                                                                                                                                                           | 6pcs  |
| F           |           | 32pcs    | 0 | and a second sec | 2pcs  |
| G           |           | 4pcs     | Ρ | AUUUUUUA                                                                                                                                                                                                                                                                                                                                                                                                                                                                                                                                                                                                                                                                                                                                                                                                                                                                                                                                                                                                                                                                                                                                                                                                                                                                                                                                                                                                                                                                                                                                                                                                                                                                                                                                                                                                                                                                                                                                                                                                                                                                                                                       | 2pcs  |
| Η           |           | 1pc      | Q |                                                                                                                                                                                                                                                                                                                                                                                                                                                                                                                                                                                                                                                                                                                                                                                                                                                                                                                                                                                                                                                                                                                                                                                                                                                                                                                                                                                                                                                                                                                                                                                                                                                                                                                                                                                                                                                                                                                                                                                                                                                                                                                                | 2pcs  |