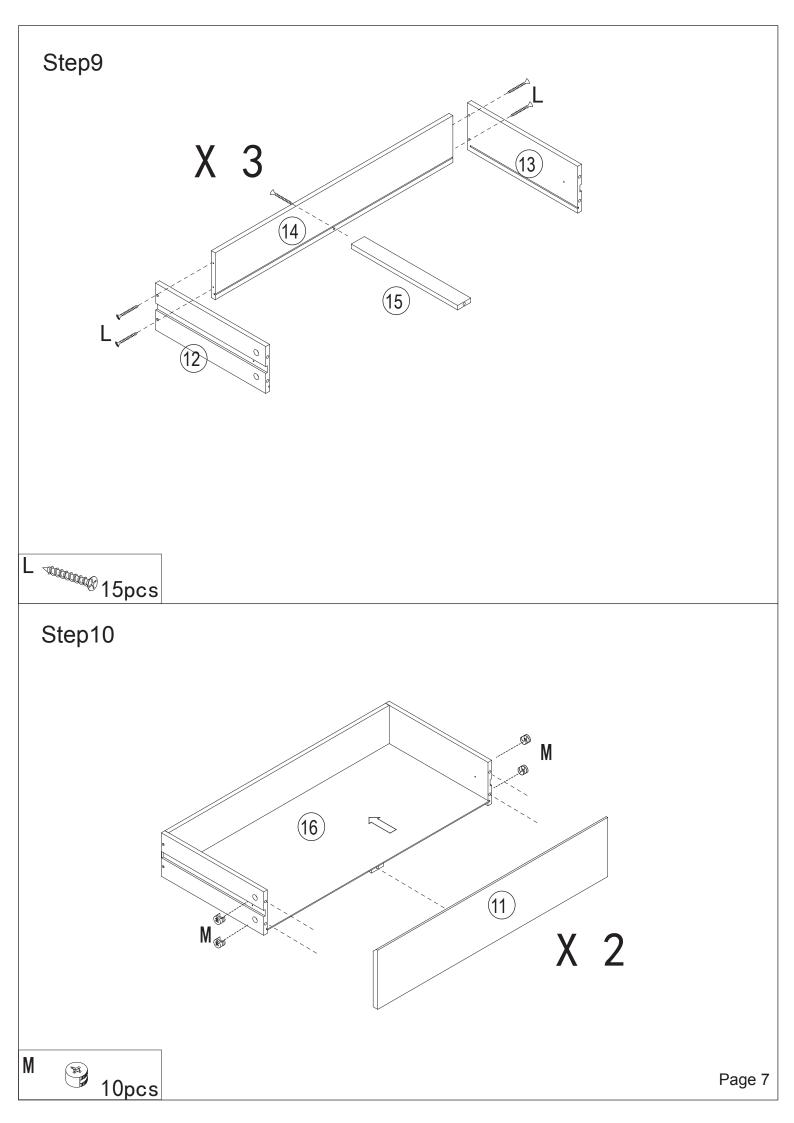

### Hardware:

| Part<br>No. | Part      | Quantity | I | <b>S</b> ame                                                                                                                                                                                                                                                                                                                                                                                                                                                                                                                                                                                                                                                                                                                                                                                                                                                                                                                                                                                                                                                                                                                                                                                                                                                                                                                                                                                                                                                                                                                                                                                                                                                                                                                                                                                                                                                                                                                                                                                                                                                                                                                   | 20pcs |
|-------------|-----------|----------|---|--------------------------------------------------------------------------------------------------------------------------------------------------------------------------------------------------------------------------------------------------------------------------------------------------------------------------------------------------------------------------------------------------------------------------------------------------------------------------------------------------------------------------------------------------------------------------------------------------------------------------------------------------------------------------------------------------------------------------------------------------------------------------------------------------------------------------------------------------------------------------------------------------------------------------------------------------------------------------------------------------------------------------------------------------------------------------------------------------------------------------------------------------------------------------------------------------------------------------------------------------------------------------------------------------------------------------------------------------------------------------------------------------------------------------------------------------------------------------------------------------------------------------------------------------------------------------------------------------------------------------------------------------------------------------------------------------------------------------------------------------------------------------------------------------------------------------------------------------------------------------------------------------------------------------------------------------------------------------------------------------------------------------------------------------------------------------------------------------------------------------------|-------|
| Α           |           | 23pcs    | J | $\sim$                                                                                                                                                                                                                                                                                                                                                                                                                                                                                                                                                                                                                                                                                                                                                                                                                                                                                                                                                                                                                                                                                                                                                                                                                                                                                                                                                                                                                                                                                                                                                                                                                                                                                                                                                                                                                                                                                                                                                                                                                                                                                                                         | 2pcs  |
| В           |           | 8pcs     | Κ | 6                                                                                                                                                                                                                                                                                                                                                                                                                                                                                                                                                                                                                                                                                                                                                                                                                                                                                                                                                                                                                                                                                                                                                                                                                                                                                                                                                                                                                                                                                                                                                                                                                                                                                                                                                                                                                                                                                                                                                                                                                                                                                                                              | 2pcs  |
| С           | e<br>1::0 | 6pcs     | L | Acceleta                                                                                                                                                                                                                                                                                                                                                                                                                                                                                                                                                                                                                                                                                                                                                                                                                                                                                                                                                                                                                                                                                                                                                                                                                                                                                                                                                                                                                                                                                                                                                                                                                                                                                                                                                                                                                                                                                                                                                                                                                                                                                                                       | 15pcs |
| D           |           | 12pcs    | М | a construction of the second sec                                                                                                                                                                                                                                             | 15pcs |
| Ε           |           | 12pcs    | Ν | - Co                                                                                                                                                                                                                                                                                                                                                                                                                                                                                                                                                                                                                                                                                                                                                                                                                                                                                                                                                                                                                                                                                                                                                                                                                                                                                                                                                                                                                                                                                                                                                                                                                                                                                                                                                                                                                                                                                                                                                                                                                                                                                                                           | 6pcs  |
| F           |           | 32pcs    | 0 | and a second sec | 2pcs  |
| G           |           | 4pcs     | Ρ | AUUUUUUA                                                                                                                                                                                                                                                                                                                                                                                                                                                                                                                                                                                                                                                                                                                                                                                                                                                                                                                                                                                                                                                                                                                                                                                                                                                                                                                                                                                                                                                                                                                                                                                                                                                                                                                                                                                                                                                                                                                                                                                                                                                                                                                       | 2pcs  |
| Η           |           | 1pc      | Q |                                                                                                                                                                                                                                                                                                                                                                                                                                                                                                                                                                                                                                                                                                                                                                                                                                                                                                                                                                                                                                                                                                                                                                                                                                                                                                                                                                                                                                                                                                                                                                                                                                                                                                                                                                                                                                                                                                                                                                                                                                                                                                                                | 2pcs  |