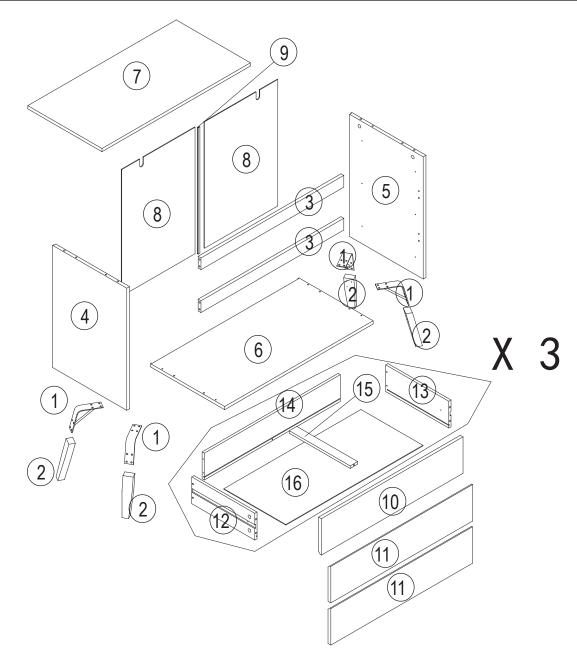

### Hardware:

| Part<br>No. | Part      | Quantity | I | <b>S</b> ame                                                                                                                                                                                                                                                                                                                                                                                                                                                                                                                                                                                                                                                                                                                                                                                                                                                                                                                                                                                                                                                                                                                                                                                                                                                                                                                                                                                                                                                                                                                                                                                                                                                                                                                                                                                                                                                                                                                                                                                                                                                                                                                   | 20pcs |
|-------------|-----------|----------|---|--------------------------------------------------------------------------------------------------------------------------------------------------------------------------------------------------------------------------------------------------------------------------------------------------------------------------------------------------------------------------------------------------------------------------------------------------------------------------------------------------------------------------------------------------------------------------------------------------------------------------------------------------------------------------------------------------------------------------------------------------------------------------------------------------------------------------------------------------------------------------------------------------------------------------------------------------------------------------------------------------------------------------------------------------------------------------------------------------------------------------------------------------------------------------------------------------------------------------------------------------------------------------------------------------------------------------------------------------------------------------------------------------------------------------------------------------------------------------------------------------------------------------------------------------------------------------------------------------------------------------------------------------------------------------------------------------------------------------------------------------------------------------------------------------------------------------------------------------------------------------------------------------------------------------------------------------------------------------------------------------------------------------------------------------------------------------------------------------------------------------------|-------|
| Α           |           | 23pcs    | J | $\sim$                                                                                                                                                                                                                                                                                                                                                                                                                                                                                                                                                                                                                                                                                                                                                                                                                                                                                                                                                                                                                                                                                                                                                                                                                                                                                                                                                                                                                                                                                                                                                                                                                                                                                                                                                                                                                                                                                                                                                                                                                                                                                                                         | 2pcs  |
| В           |           | 8pcs     | Κ | 6                                                                                                                                                                                                                                                                                                                                                                                                                                                                                                                                                                                                                                                                                                                                                                                                                                                                                                                                                                                                                                                                                                                                                                                                                                                                                                                                                                                                                                                                                                                                                                                                                                                                                                                                                                                                                                                                                                                                                                                                                                                                                                                              | 2pcs  |
| С           | e<br>1::0 | 6pcs     | L | Acceleta                                                                                                                                                                                                                                                                                                                                                                                                                                                                                                                                                                                                                                                                                                                                                                                                                                                                                                                                                                                                                                                                                                                                                                                                                                                                                                                                                                                                                                                                                                                                                                                                                                                                                                                                                                                                                                                                                                                                                                                                                                                                                                                       | 15pcs |
| D           |           | 12pcs    | М | a construction of the second sec                                                                                                                                                                                                                                             | 15pcs |
| Ε           |           | 12pcs    | Ν | - Co                                                                                                                                                                                                                                                                                                                                                                                                                                                                                                                                                                                                                                                                                                                                                                                                                                                                                                                                                                                                                                                                                                                                                                                                                                                                                                                                                                                                                                                                                                                                                                                                                                                                                                                                                                                                                                                                                                                                                                                                                                                                                                                           | 6pcs  |
| F           |           | 32pcs    | 0 | and a second sec | 2pcs  |
| G           |           | 4pcs     | Ρ | AUUUUUUA                                                                                                                                                                                                                                                                                                                                                                                                                                                                                                                                                                                                                                                                                                                                                                                                                                                                                                                                                                                                                                                                                                                                                                                                                                                                                                                                                                                                                                                                                                                                                                                                                                                                                                                                                                                                                                                                                                                                                                                                                                                                                                                       | 2pcs  |
| Η           |           | 1pc      | Q |                                                                                                                                                                                                                                                                                                                                                                                                                                                                                                                                                                                                                                                                                                                                                                                                                                                                                                                                                                                                                                                                                                                                                                                                                                                                                                                                                                                                                                                                                                                                                                                                                                                                                                                                                                                                                                                                                                                                                                                                                                                                                                                                | 2pcs  |