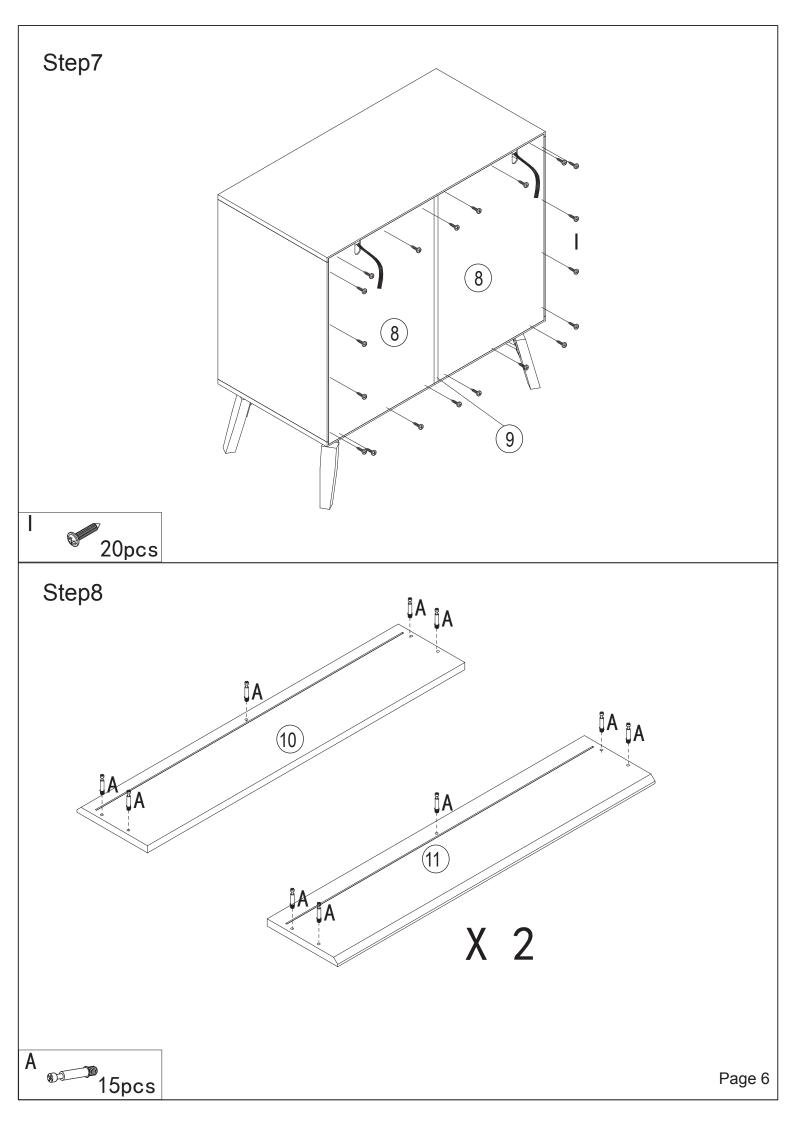

### Hardware:

| Part<br>No. | Part      | Quantity | I | <b>S</b> ame                                                                                                                                                                                                                                                                                                                                                                                                                                                                                                                                                                                                                                                                                                                                                                                                                                                                                                                                                                                                                                                                                                                                                                                                                                                                                                                                                                                                                                                                                                                                                                                                                                                                                                                                                                                                                                                                                                                                                                                                                                                                                                                   | 20pcs |
|-------------|-----------|----------|---|--------------------------------------------------------------------------------------------------------------------------------------------------------------------------------------------------------------------------------------------------------------------------------------------------------------------------------------------------------------------------------------------------------------------------------------------------------------------------------------------------------------------------------------------------------------------------------------------------------------------------------------------------------------------------------------------------------------------------------------------------------------------------------------------------------------------------------------------------------------------------------------------------------------------------------------------------------------------------------------------------------------------------------------------------------------------------------------------------------------------------------------------------------------------------------------------------------------------------------------------------------------------------------------------------------------------------------------------------------------------------------------------------------------------------------------------------------------------------------------------------------------------------------------------------------------------------------------------------------------------------------------------------------------------------------------------------------------------------------------------------------------------------------------------------------------------------------------------------------------------------------------------------------------------------------------------------------------------------------------------------------------------------------------------------------------------------------------------------------------------------------|-------|
| Α           |           | 23pcs    | J | $\sim$                                                                                                                                                                                                                                                                                                                                                                                                                                                                                                                                                                                                                                                                                                                                                                                                                                                                                                                                                                                                                                                                                                                                                                                                                                                                                                                                                                                                                                                                                                                                                                                                                                                                                                                                                                                                                                                                                                                                                                                                                                                                                                                         | 2pcs  |
| В           |           | 8pcs     | Κ | 6                                                                                                                                                                                                                                                                                                                                                                                                                                                                                                                                                                                                                                                                                                                                                                                                                                                                                                                                                                                                                                                                                                                                                                                                                                                                                                                                                                                                                                                                                                                                                                                                                                                                                                                                                                                                                                                                                                                                                                                                                                                                                                                              | 2pcs  |
| С           | e<br>1::0 | 6pcs     | L | Acceleta                                                                                                                                                                                                                                                                                                                                                                                                                                                                                                                                                                                                                                                                                                                                                                                                                                                                                                                                                                                                                                                                                                                                                                                                                                                                                                                                                                                                                                                                                                                                                                                                                                                                                                                                                                                                                                                                                                                                                                                                                                                                                                                       | 15pcs |
| D           |           | 12pcs    | М | a construction of the second sec                                                                                                                                                                                                                                             | 15pcs |
| Ε           |           | 12pcs    | Ν | - Co                                                                                                                                                                                                                                                                                                                                                                                                                                                                                                                                                                                                                                                                                                                                                                                                                                                                                                                                                                                                                                                                                                                                                                                                                                                                                                                                                                                                                                                                                                                                                                                                                                                                                                                                                                                                                                                                                                                                                                                                                                                                                                                           | 6pcs  |
| F           |           | 32pcs    | 0 | and a second sec | 2pcs  |
| G           |           | 4pcs     | Ρ | AUUUUUUA                                                                                                                                                                                                                                                                                                                                                                                                                                                                                                                                                                                                                                                                                                                                                                                                                                                                                                                                                                                                                                                                                                                                                                                                                                                                                                                                                                                                                                                                                                                                                                                                                                                                                                                                                                                                                                                                                                                                                                                                                                                                                                                       | 2pcs  |
| Η           |           | 1pc      | Q |                                                                                                                                                                                                                                                                                                                                                                                                                                                                                                                                                                                                                                                                                                                                                                                                                                                                                                                                                                                                                                                                                                                                                                                                                                                                                                                                                                                                                                                                                                                                                                                                                                                                                                                                                                                                                                                                                                                                                                                                                                                                                                                                | 2pcs  |