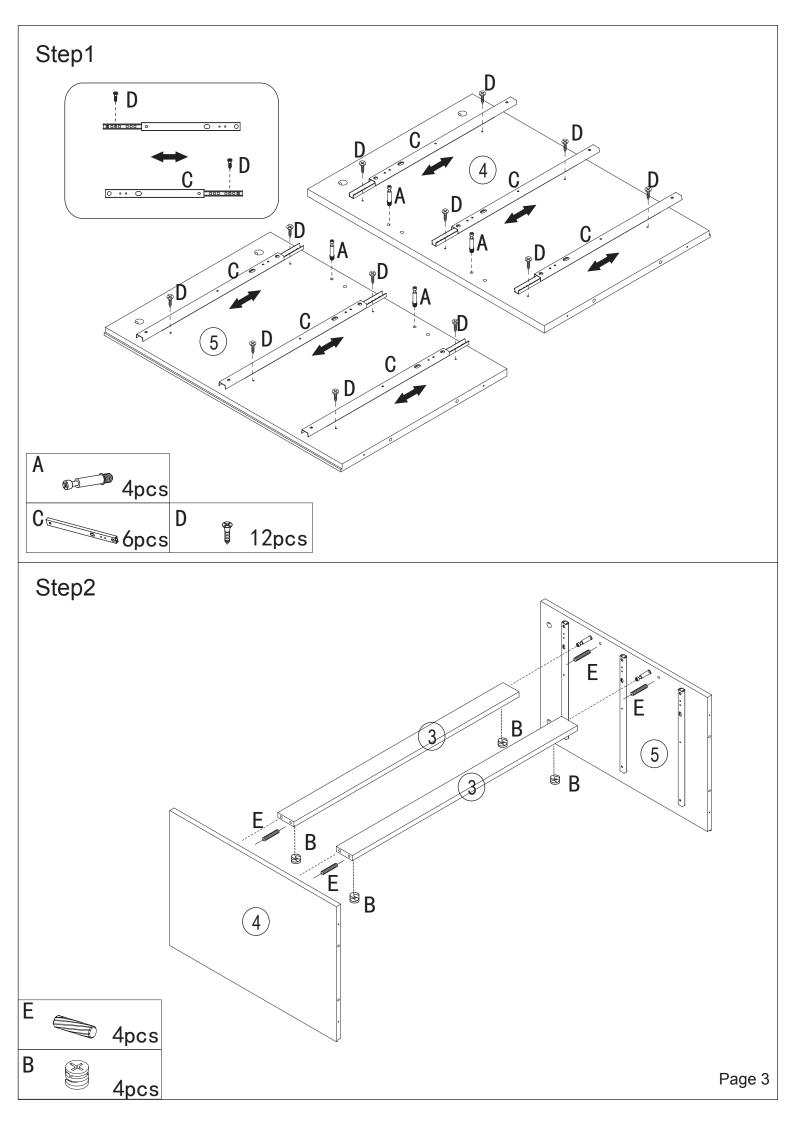

### Hardware:

| Part<br>No. | Part      | Quantity | I | <b>S</b> ame                                                                                                                                                                                                                                                                                                                                                                                                                                                                                                                                                                                                                                                                                                                                                                                                                                                                                                                                                                                                                                                                                                                                                                                                                                                                                                                                                                                                                                                                                                                                                                                                                                                                                                                                                                                                                                                                                                                                                                                                                                                                                                                   | 20pcs |
|-------------|-----------|----------|---|--------------------------------------------------------------------------------------------------------------------------------------------------------------------------------------------------------------------------------------------------------------------------------------------------------------------------------------------------------------------------------------------------------------------------------------------------------------------------------------------------------------------------------------------------------------------------------------------------------------------------------------------------------------------------------------------------------------------------------------------------------------------------------------------------------------------------------------------------------------------------------------------------------------------------------------------------------------------------------------------------------------------------------------------------------------------------------------------------------------------------------------------------------------------------------------------------------------------------------------------------------------------------------------------------------------------------------------------------------------------------------------------------------------------------------------------------------------------------------------------------------------------------------------------------------------------------------------------------------------------------------------------------------------------------------------------------------------------------------------------------------------------------------------------------------------------------------------------------------------------------------------------------------------------------------------------------------------------------------------------------------------------------------------------------------------------------------------------------------------------------------|-------|
| Α           |           | 23pcs    | J | $\sim$                                                                                                                                                                                                                                                                                                                                                                                                                                                                                                                                                                                                                                                                                                                                                                                                                                                                                                                                                                                                                                                                                                                                                                                                                                                                                                                                                                                                                                                                                                                                                                                                                                                                                                                                                                                                                                                                                                                                                                                                                                                                                                                         | 2pcs  |
| В           |           | 8pcs     | Κ | 6                                                                                                                                                                                                                                                                                                                                                                                                                                                                                                                                                                                                                                                                                                                                                                                                                                                                                                                                                                                                                                                                                                                                                                                                                                                                                                                                                                                                                                                                                                                                                                                                                                                                                                                                                                                                                                                                                                                                                                                                                                                                                                                              | 2pcs  |
| С           | e<br>1::0 | 6pcs     | L | Acceleta                                                                                                                                                                                                                                                                                                                                                                                                                                                                                                                                                                                                                                                                                                                                                                                                                                                                                                                                                                                                                                                                                                                                                                                                                                                                                                                                                                                                                                                                                                                                                                                                                                                                                                                                                                                                                                                                                                                                                                                                                                                                                                                       | 15pcs |
| D           |           | 12pcs    | М | a construction of the second sec                                                                                                                                                                                                                                             | 15pcs |
| Ε           |           | 12pcs    | Ν | - Co                                                                                                                                                                                                                                                                                                                                                                                                                                                                                                                                                                                                                                                                                                                                                                                                                                                                                                                                                                                                                                                                                                                                                                                                                                                                                                                                                                                                                                                                                                                                                                                                                                                                                                                                                                                                                                                                                                                                                                                                                                                                                                                           | 6pcs  |
| F           |           | 32pcs    | 0 | and a second sec | 2pcs  |
| G           |           | 4pcs     | Ρ | AUUUUUUA                                                                                                                                                                                                                                                                                                                                                                                                                                                                                                                                                                                                                                                                                                                                                                                                                                                                                                                                                                                                                                                                                                                                                                                                                                                                                                                                                                                                                                                                                                                                                                                                                                                                                                                                                                                                                                                                                                                                                                                                                                                                                                                       | 2pcs  |
| Η           |           | 1pc      | Q |                                                                                                                                                                                                                                                                                                                                                                                                                                                                                                                                                                                                                                                                                                                                                                                                                                                                                                                                                                                                                                                                                                                                                                                                                                                                                                                                                                                                                                                                                                                                                                                                                                                                                                                                                                                                                                                                                                                                                                                                                                                                                                                                | 2pcs  |