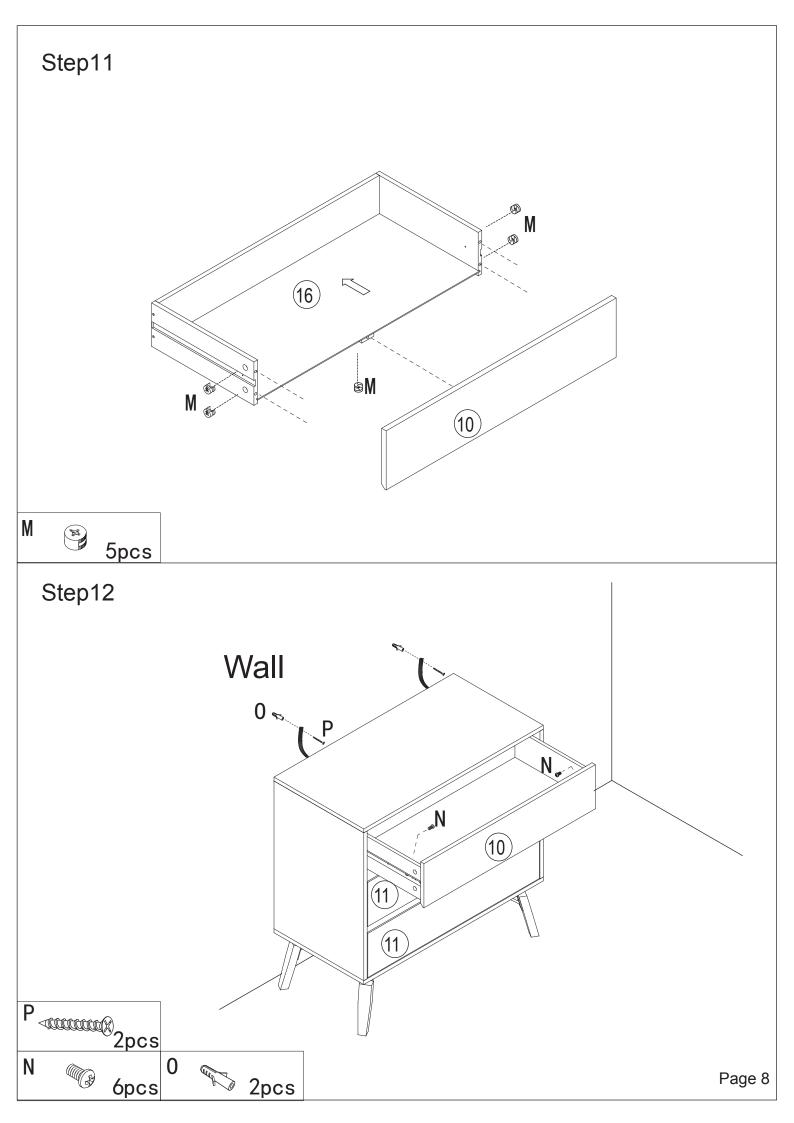

### Hardware:

| Part<br>No. | Part      | Quantity | I | <b>S</b> ame                                                                                                                                                                                                                                                                                                                                                                                                                                                                                                                                                                                                                                                                                                                                                                                                                                                                                                                                                                                                                                                                                                                                                                                                                                                                                                                                                                                                                                                                                                                                                                                                                                                                                                                                                                                                                                                                                                                                                                                                                                                                                                                   | 20pcs |
|-------------|-----------|----------|---|--------------------------------------------------------------------------------------------------------------------------------------------------------------------------------------------------------------------------------------------------------------------------------------------------------------------------------------------------------------------------------------------------------------------------------------------------------------------------------------------------------------------------------------------------------------------------------------------------------------------------------------------------------------------------------------------------------------------------------------------------------------------------------------------------------------------------------------------------------------------------------------------------------------------------------------------------------------------------------------------------------------------------------------------------------------------------------------------------------------------------------------------------------------------------------------------------------------------------------------------------------------------------------------------------------------------------------------------------------------------------------------------------------------------------------------------------------------------------------------------------------------------------------------------------------------------------------------------------------------------------------------------------------------------------------------------------------------------------------------------------------------------------------------------------------------------------------------------------------------------------------------------------------------------------------------------------------------------------------------------------------------------------------------------------------------------------------------------------------------------------------|-------|
| Α           |           | 23pcs    | J | $\sim$                                                                                                                                                                                                                                                                                                                                                                                                                                                                                                                                                                                                                                                                                                                                                                                                                                                                                                                                                                                                                                                                                                                                                                                                                                                                                                                                                                                                                                                                                                                                                                                                                                                                                                                                                                                                                                                                                                                                                                                                                                                                                                                         | 2pcs  |
| В           |           | 8pcs     | Κ | 6                                                                                                                                                                                                                                                                                                                                                                                                                                                                                                                                                                                                                                                                                                                                                                                                                                                                                                                                                                                                                                                                                                                                                                                                                                                                                                                                                                                                                                                                                                                                                                                                                                                                                                                                                                                                                                                                                                                                                                                                                                                                                                                              | 2pcs  |
| С           | e<br>1::0 | 6pcs     | L | Acceleta                                                                                                                                                                                                                                                                                                                                                                                                                                                                                                                                                                                                                                                                                                                                                                                                                                                                                                                                                                                                                                                                                                                                                                                                                                                                                                                                                                                                                                                                                                                                                                                                                                                                                                                                                                                                                                                                                                                                                                                                                                                                                                                       | 15pcs |
| D           |           | 12pcs    | М | a construction of the second sec                                                                                                                                                                                                                                             | 15pcs |
| Ε           |           | 12pcs    | Ν | - Co                                                                                                                                                                                                                                                                                                                                                                                                                                                                                                                                                                                                                                                                                                                                                                                                                                                                                                                                                                                                                                                                                                                                                                                                                                                                                                                                                                                                                                                                                                                                                                                                                                                                                                                                                                                                                                                                                                                                                                                                                                                                                                                           | 6pcs  |
| F           |           | 32pcs    | 0 | and a second sec | 2pcs  |
| G           |           | 4pcs     | Ρ | AUUUUUUA                                                                                                                                                                                                                                                                                                                                                                                                                                                                                                                                                                                                                                                                                                                                                                                                                                                                                                                                                                                                                                                                                                                                                                                                                                                                                                                                                                                                                                                                                                                                                                                                                                                                                                                                                                                                                                                                                                                                                                                                                                                                                                                       | 2pcs  |
| Η           |           | 1pc      | Q |                                                                                                                                                                                                                                                                                                                                                                                                                                                                                                                                                                                                                                                                                                                                                                                                                                                                                                                                                                                                                                                                                                                                                                                                                                                                                                                                                                                                                                                                                                                                                                                                                                                                                                                                                                                                                                                                                                                                                                                                                                                                                                                                | 2pcs  |