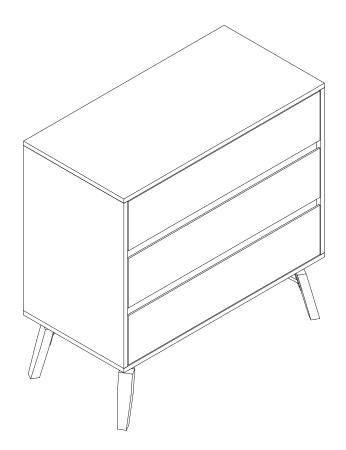

# NÖA & NANI FAMILY FURNITURE

# OTTO 3 Wide Drawer Chest ASSEMBLY INSTRUCTIONS



### Hardware:

| Part<br>No. | Part      | Quantity | I | <b>S</b> ame