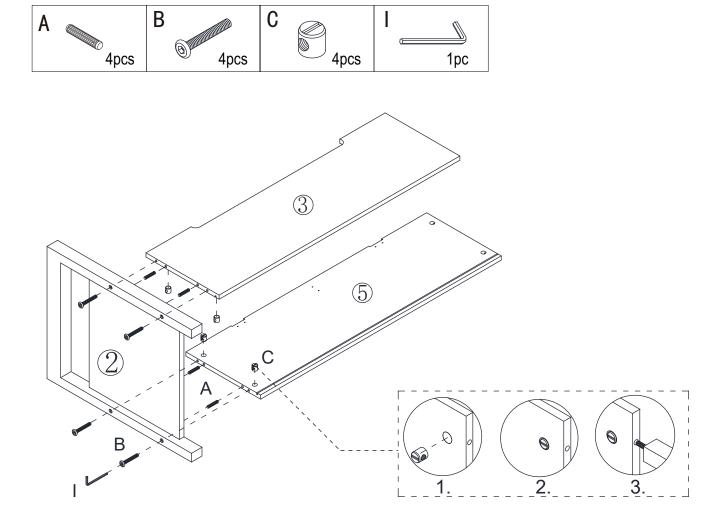

# OLSEN BENCH ASSEMBLY INSTRUCTIONS

| PART | Draw     | QUANTITY | PART | Draw  | QUANTITY |
|------|----------|----------|------|-------|----------|
| А    | Ф8X30mm  | 8PCS     | F    |       | 4PCS     |
| В    | M6X60mm  | 8PCS     | G    | Talle | 2PCS     |
| С    | Φ10X10mm | 8PCS     | Н    |       | 1PC      |
| D    |          | 1PC      | I    |       | 1PC      |
| E    | M3X10mm  | 12PCS    |      |       |          |

#### **DANGER**

CHILDREN MUST BE SUPERVISED.

Step 1

Step 2

Step 3

Step 4