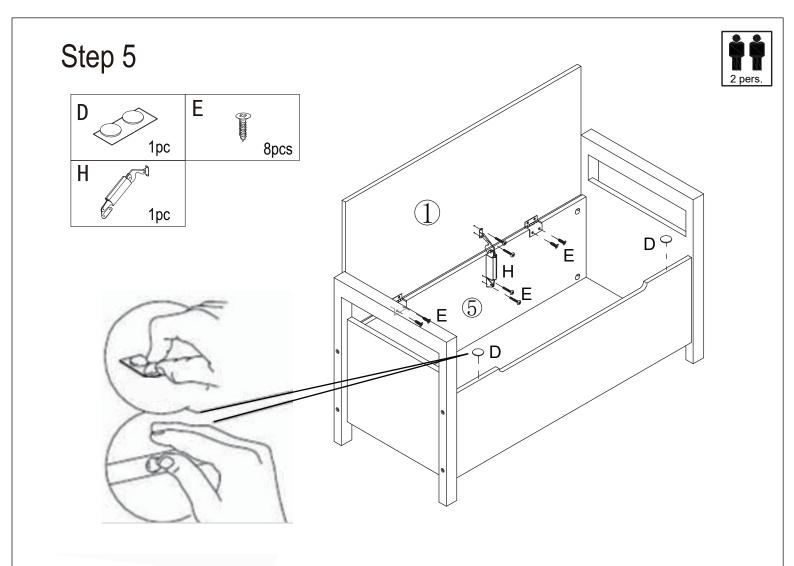

- If you are missing any hardware, please contact the store of purchase.
- Please ensure you have the name of the item, required hardware part and quantity.
- Please retain your receipt as proof of purchase to validate your warranty.

## **CAUTION**

- Do not tighten screws before all screws are in the right place.
- Do not use this product unless all bolts, screws and knobs are firmly secured.
- Check that all bolts, screws and knobs are securely tightened at least every 4 months.

## **WARNING**

- If parts are missing, broken, damaged or worn stop using the product until all repairs are made using manufacturer authorised parts.
- Failure to follow these warnings could result in serious injury.

#### **DANGER**

CHILDREN MUST BE SUPERVISED.

Step 1







Step 2



Step 3



Step 4











## **Safety Information**

Please ensure the item is fully tightened and secured. We would also recommend checking the bolts of the item over time to ensure that the item is still secured correctly, this will guarantee you will be able to enjoy the product for many years to come.

## **Return Information**

If you have any problems with the item just email us at info@noaandnani.co.uk or give us a call and we can resolve it for you, our technical team will be able to assist in helping. If you have any parts that are damaged we can replace them for you. If you do need to return the item for some reason just email us to request an RMA number and fill in the form on the next page and we can arrange the return of the goods.

## **Assembly Information**

We understand that self assembly fu