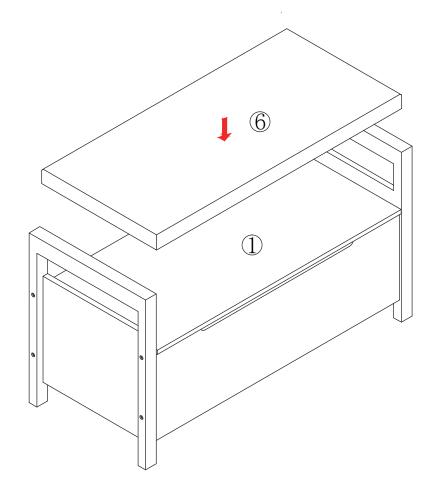

you are missing any hardware, please contact the store of purchase.
- Please ensure you have the name of the item, required hardware part and quantity.
- Please retain your receipt as proof of purchase to validate your warranty.

## **CAUTION**

- Do not tighten screws before all screws are in the right place.
- Do not use this product unless all bolts, screws and knobs are firmly secured.
- Check that all bolts, screws and knobs are securely tightened at least every 4 months.

## **WARNING**

- If parts are missing, broken, damaged or worn stop using the product until all repairs are made using manufacturer authorised parts.
- Failure to follow these warnings could result in serious injury.

#### **DANGER**

CHILDREN MUST BE SUPERVISED.

Step 1







Step 2



Step 3



Step 4











## **Safety Information**

Please ensure the item is fully tightened and secured. We would also recommend checking the bolts of the item over time to ensure that the item is still secured correctly, this will guarantee you will be able to enjoy the product for many years to come.

## **Return Information**

If you have any problems with the item just email us at info@noaandnani.co.uk or give us a call and we can resolve it for you, our technical team will be able to assist in helping. If you have any parts that are damaged we can replace them for you. If you do need to return the item for some reason just email us to request an RMA number and fill in the form on the next page and we can arrange the return of the goods.

## **Assembly Information**

We understand that self assembly furnit