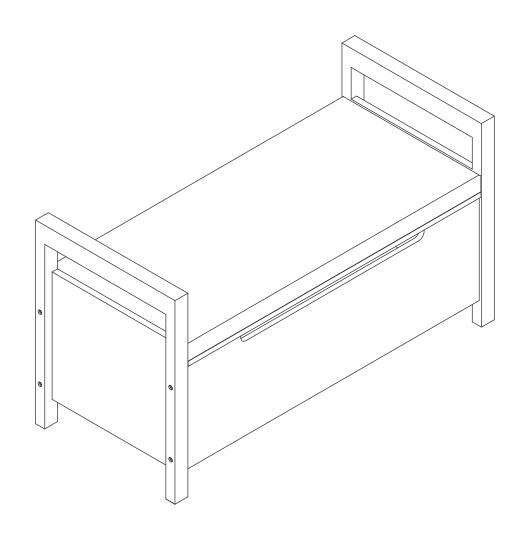

# OLSEN BENCH ASSEMBLY INSTRUCTIONS

| PART | Draw     | QUANTITY | PART | Draw  | QUANTITY |
|------|----------|----------|------|-------|----------|
| А    | Ф8X30mm  | 8PCS     | F    |       | 4PCS     |
| В    | M6X60mm  | 8PCS     | G    | Talle | 2PCS     |
| С    | Φ10X10mm | 8PCS     | Н    |       | 1PC      |
| D    |          | 1PC      | I    |       | 1PC      |
| E    | M3X10mm  | 12PCS    |      |       |          |