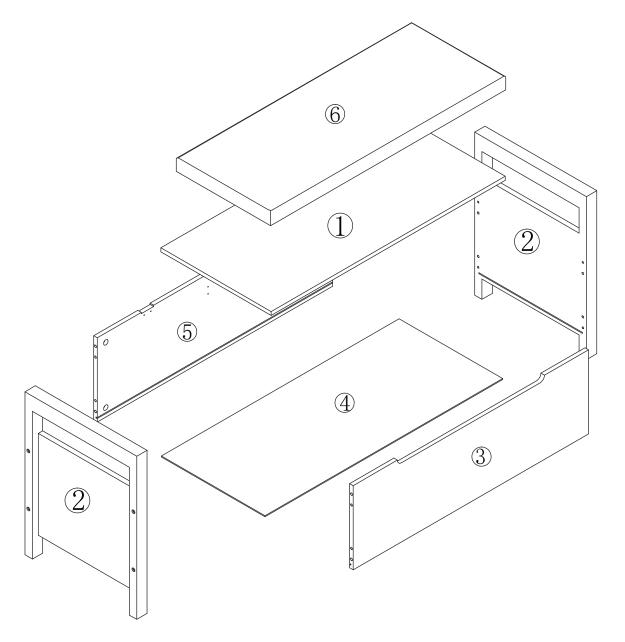

# OLSEN BENCH ASSEMBLY INSTRUCTIONS

| PART | Draw     | QUANTITY | PART | Draw  | QUANTITY |
|------|----------|----------|------|-------|----------|
| А    | Ф8X30mm  | 8PCS     | F    |       | 4PCS     |
| В    | M6X60mm  | 8PCS     | G    | Talle | 2PCS     |
| С    | Φ10X10mm | 8PCS     | Н    |       | 1PC      |
| D    |          | 1PC      | I    |       | 1PC      |
| E    | M3X10mm  | 12PCS    |      |       |          |

#### **DANGER**

CHILDREN MUST BE SUPERVISED.

Step 1

Step 2

Step 3

Step 4