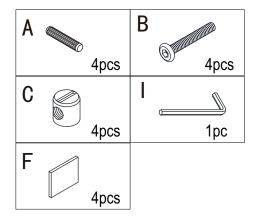

# OLSEN BENCH ASSEMBLY INSTRUCTIONS

| PART | Draw     | QUANTITY | PART | Draw  | QUANTITY |
|------|----------|----------|------|-------|----------|
| А    | Ф8X30mm  | 8PCS     | F    |       | 4PCS     |
| В    | M6X60mm  | 8PCS     | G    | Talle | 2PCS     |
| С    | Φ10X10mm | 8PCS     | Н    |       | 1PC      |
| D    |          | 1PC      | I    |       | 1PC      |
| E    | M3X10mm  | 12PCS    |      |       |          |