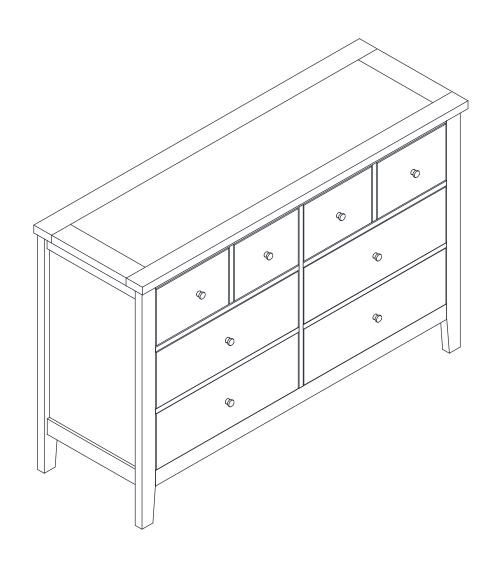

# Leines 8 Drawer Chest ASSEMBLY INSTRUCTIONS

ID241133

Carton A: Part 2 | 3 | 10\*8 | 11\*8 | 13 | 16 & Hardware

Carton B: Part 1 | 4\*2 | 5\*2 | 6\*2 | 7 | 8\*4 | 9\*4 | 12\*4 | 14 | 15 | 17 | 18\*2 |

19\*4 | 20\*4 | 21\*4 | 22\*2 | 23 |