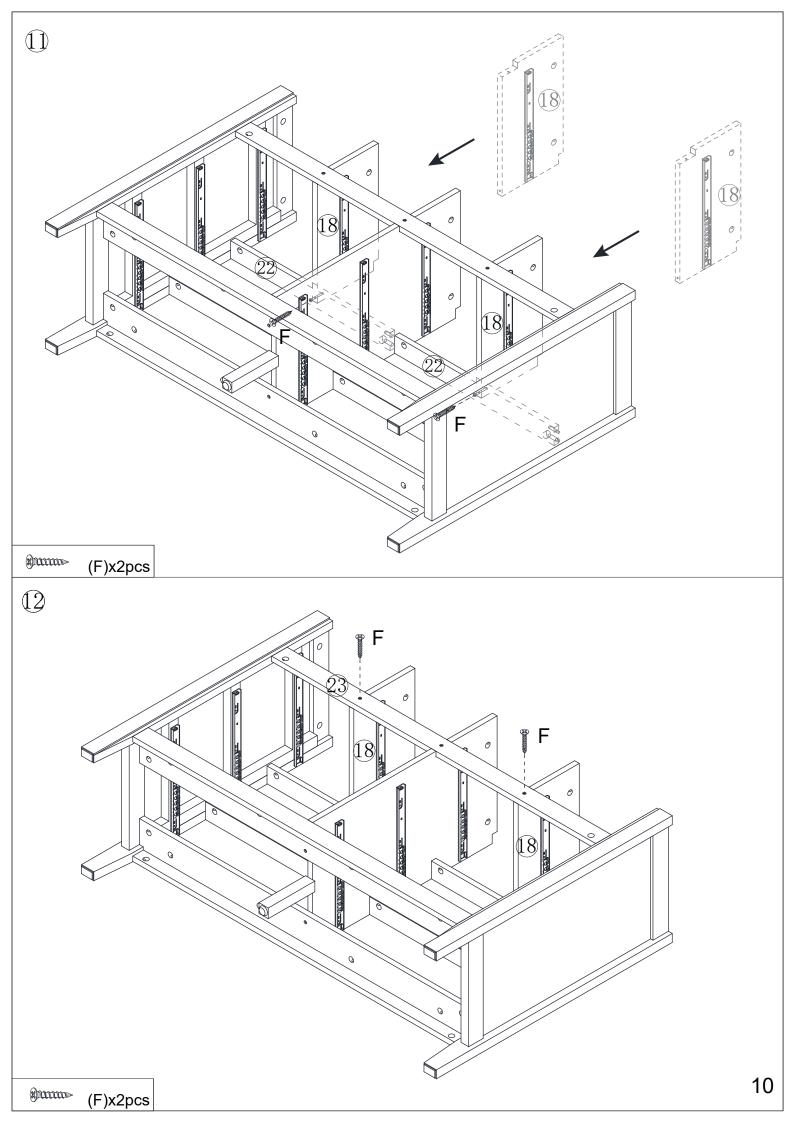

# Hardware:

| Part<br>No. | Part     | Quantity | Part<br>No. | Part      | Quantity |
|-------------|----------|----------|-------------|-----------|----------|
| A           | 6x30mm   | 34pcs    | Н           | 4x16mm    | 8pcs     |
| В           | 6x35mm   | 68pcs    | Ι           | O         | 8pcs     |
| С           | 15x12mm  | 36pcs    | J           | 2. 5x10mm | 22pcs    |
| D           | 15x9.5mm | 32pcs    | K           | 4x25mm    | 2pcs     |
| Е           | 3x12mm   | 96pcs    | L           | 6x20mm    | 2pcs     |
| F           | Ax30mm   | 39pcs    | M           | 4x12mm    | 2sets    |
| G           | 340mm    | 16pcs    |             |           |          |