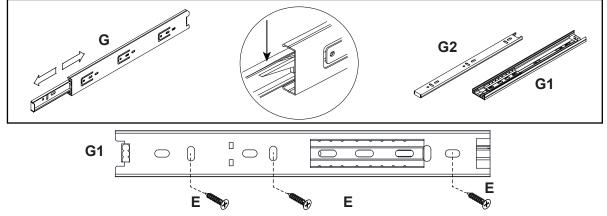

Need to assemble drawer runner in the correct pilot hole as the diagram indicates.

5

(A)x4pcs (C)x8pcs

**x**2

(B)x32pcs

18

(E)x48pcs (G-2)x16pcs 8x

WARNING: Any uneven force used, or any component is out of place upon installation of the drawer, will result in the damage of the rails.