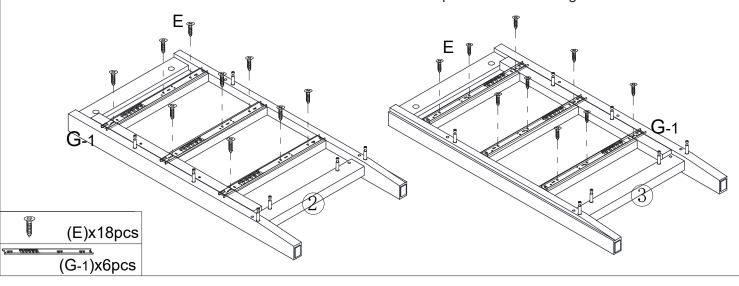

Need to assemble drawer runner in the correct pilot hole as the diagram indicates.

5

(A)x4pcs (C)x8pcs

**x**2

(B)x32pcs

18

(E)x48pcs (G-2)x16pcs 8x

WARNING: Any uneven force used, or any component is out of place upon installation of the drawer, will result in the damage of the rails.