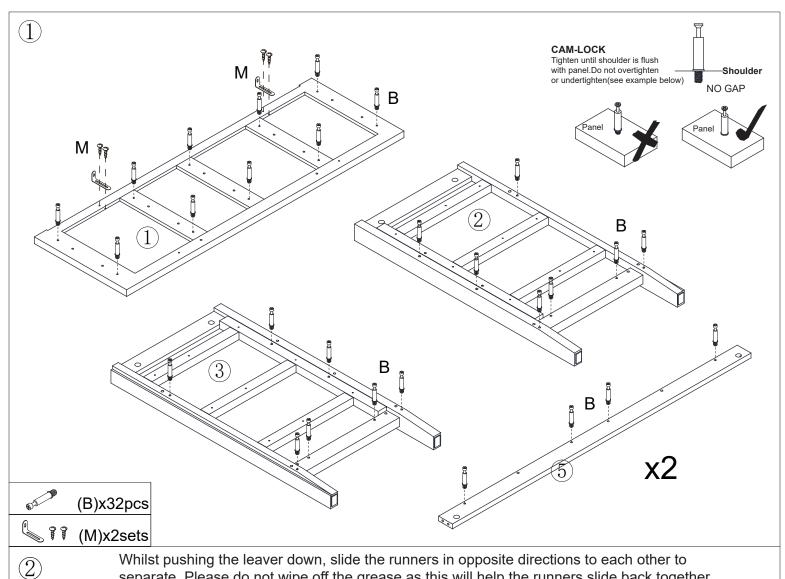

Whilst pushing the leaver down, slide the runners in opposite directions to each other to separate. Please do not wipe off the grease as this will help the runners slide back together at the end of assembly.