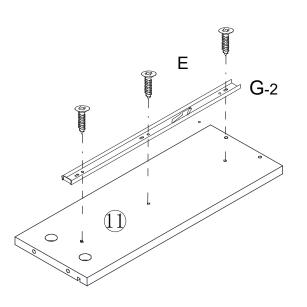

Need to assemble drawer runner in the correct pilot hole as the diagram indicates.

5

(A)x4pcs (C)x8pcs

**x**2

(B)x32pcs

18

(E)x48pcs (G-2)x16pcs 8x

WARNING: Any uneven force used, or any component is out of place upon installation of the drawer, will result in the damage of the rails.