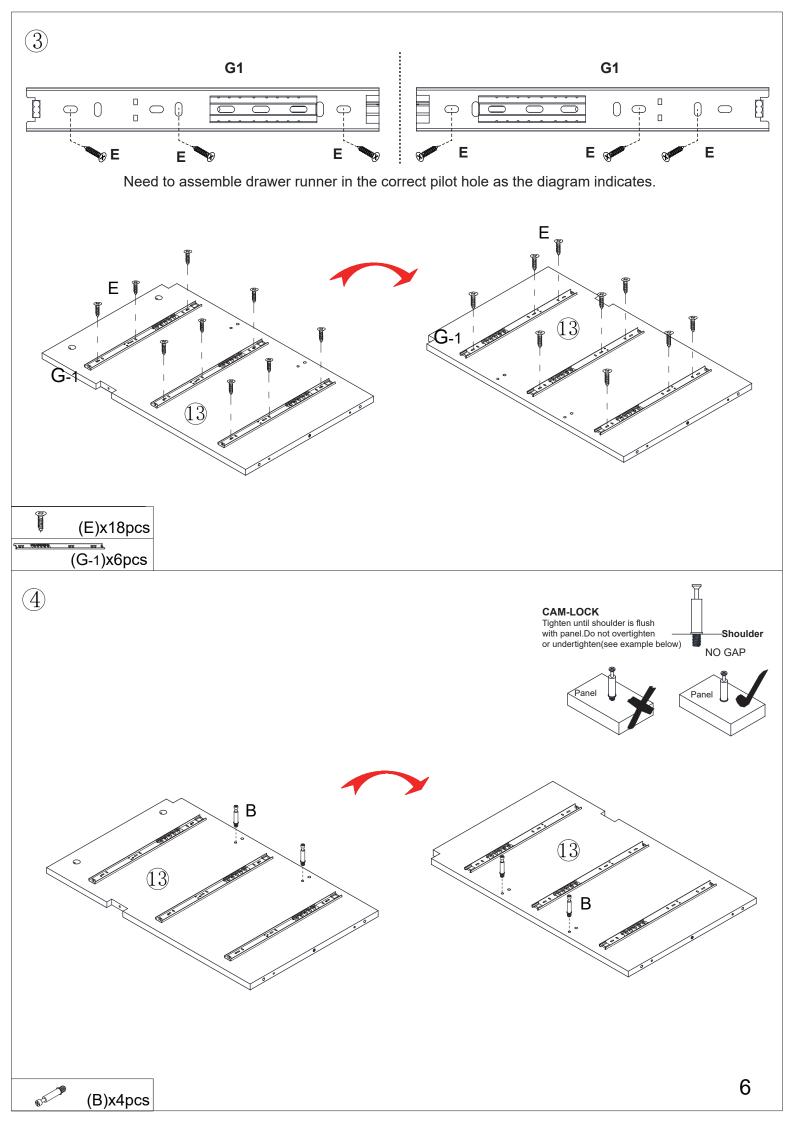

Need to assemble drawer runner in the correct pilot hole as the diagram indicates.

5

(A)x4pcs (C)x8pcs

**x**2

(B)x32pcs

18

(E)x48pcs (G-2)x16pcs 8x

WARNING: Any uneven force used, or any component is out of place upon installation of the drawer, will result in the damage of the rails.