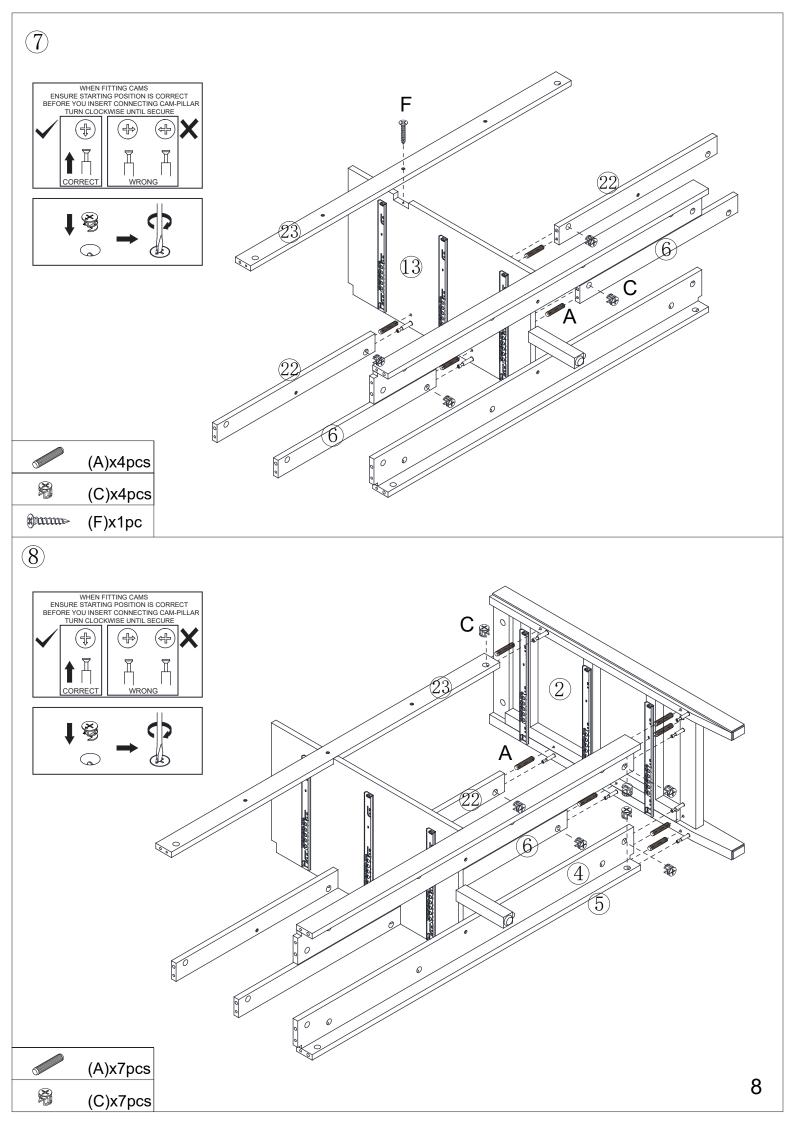

# Hardware:

| Part<br>No. | Part     | Quantity | Part<br>No. | Part      | Quantity |
|-------------|----------|----------|-------------|-----------|----------|
| A           | 6x30mm   | 34pcs    | Н           | 4x16mm    | 8pcs     |
| В           | 6x35mm   | 68pcs    | Ι           | O         | 8pcs     |
| С           | 15x12mm  | 36pcs    | J           | 2. 5x10mm | 22pcs    |
| D           | 15x9.5mm | 32pcs    | K           | 4x25mm    | 2pcs     |
| Е           | 3x12mm   | 96pcs    | L           | 6x20mm    | 2pcs     |
| F           | Ax30mm   | 39pcs    | M           | 4x12mm    | 2sets    |
| G           | 340mm    | 16pcs    |             |           |          |

| Pof | Dimensions  | Visual | Qty |
|-----|-------------|--------|-----|
| Lei | DILIGUSIOUS | vioual | Qly |
| 15  | 109.4x31cm  |        | 1   |
| 16  | L100cm      |        | 1   |
| 17  | 30x14cm     |        | 1   |
| 18  | 38x20cm     |        | 2   |
| 19  | 25.3x18cm   |        | 4   |
| 20  | 21.3x12.5cm |        | 4   |
| 21  | 25.4x18.9cm |        | 4   |
| 22  | 52.8x5cm    |        | 2   |
| 23  | 107.2x5cm   |        | 1   |
|     |             |        |     |
|     |             |        |     |
|     |             |        |     |
|     |             |        |     |
|     |             |        |     |