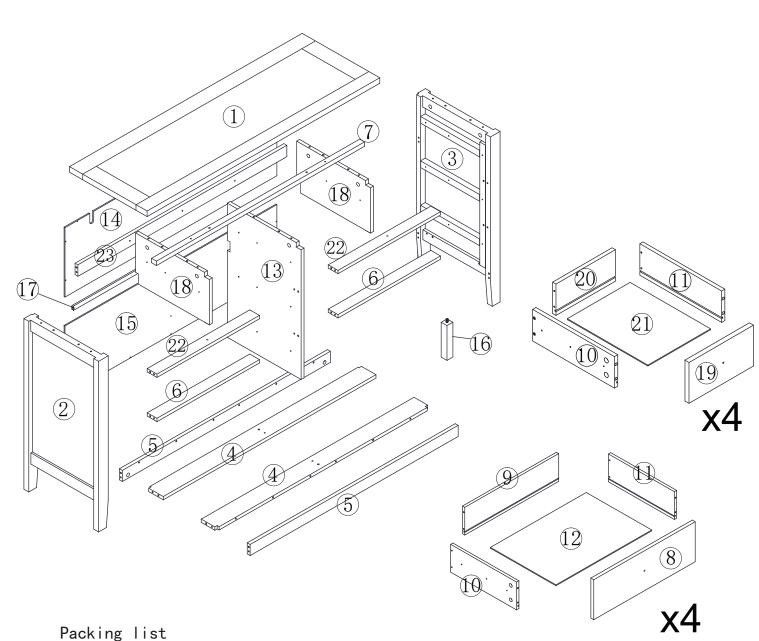

# Leines 8 Drawer Chest ASSEMBLY INSTRUCTIONS

ID241133

Carton A: Part 2 | 3 | 10\*8 | 11\*8 | 13 | 16 & Hardware

Carton B: Part 1 | 4\*2 | 5\*2 | 6\*2 | 7 | 8\*4 | 9\*4 | 12\*4 | 14 | 15 | 17 | 18\*2 |

19\*4 | 20\*4 | 21\*4 | 22\*2 | 23 |

| Ref | Dimensions  | Visual    | Qty |
|-----|-------------|-----------|-----|
| 1   | 120x40cm    |           | 1   |
| 2   | 76.8x38.5cm |           | 1   |
| 3   | 76.8x38.5cm |           | 1   |
| 4   | 109.5x8cm   |           | 2   |
| 5   | 107.2x5cm   |           | 2   |
| 6   | 52.8x5cm    | <i>**</i> | 2   |
| 7   | 107.2x2.6cm |           | 1   |
| 8   | 52.4x18cm   |           | 4   |
| 9   | 48.6x12.5cm |           | 4   |
| 10  | 34x12.5cm   |           | 8   |
| 11  | 34x12.5cm   |           | 8   |
| 12  | 49.3x33.5cm |           | 4   |
| 13  | 38x60cm     |           | 1   |
| 14  | 109.4x31cm  |           | 1   |

| Pof | Dimensions  | Visual | Qty |
|-----|-------------|--------|-----|
| Lei | DILIGUSIOUS | vioual | Qly |
| 15  | 109.4x31cm  |        | 1   |
| 16  | L100cm      |        | 1   |
| 17  | 30x14cm     |        | 1   |
| 18  | 38x20cm     |        | 2   |
| 19  | 25.3x18cm   |        | 4   |
| 20  | 21.3x12.5cm |        | 4   |
| 21  | 25.4x18.9cm |        | 4   |
| 22  | 52.8x5cm    |        | 2   |
| 23  | 107.2x5cm   |        | 1   |
|     |             |        |     |
|     |             |        |     |
|     |             |        |     |
|     |             |        |     |
|     |             |        |     |