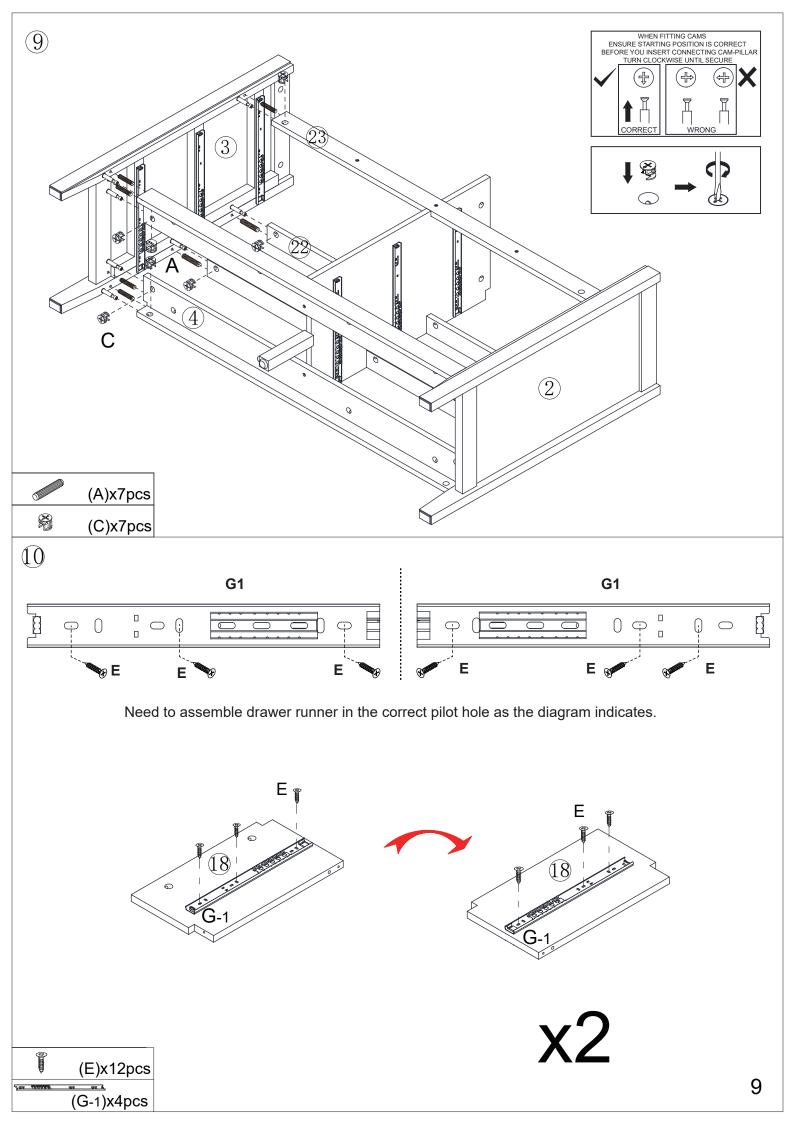

# Hardware:

| Part<br>No. | Part     | Quantity | Part<br>No. | Part      | Quantity |
|-------------|----------|----------|-------------|-----------|----------|
| A           | 6x30mm   | 34pcs    | Н           | 4x16mm    | 8pcs     |
| В           | 6x35mm   | 68pcs    | Ι           | O         | 8pcs     |
| С           | 15x12mm  | 36pcs    | J           | 2. 5x10mm | 22pcs    |
| D           | 15x9.5mm | 32pcs    | K           | 4x25mm    | 2pcs     |
| Е           | 3x12mm   | 96pcs    | L           | 6x20mm    | 2pcs     |
| F           | Ax30mm   | 39pcs    | M           | 4x12mm    | 2sets    |
| G           | 340mm    | 16pcs    |             |           |          |

Need to assemble drawer runner in the correct pilot hole as the diagram indicates.

5

(A)x4pcs (C)x8pcs

**x**2

(B)x32pcs

18

(E)x48pcs (G-2)x16pcs 8x

WARNING: Any uneven force used, or any component is out of place upon installation of the drawer, will result in the damage of the rails.