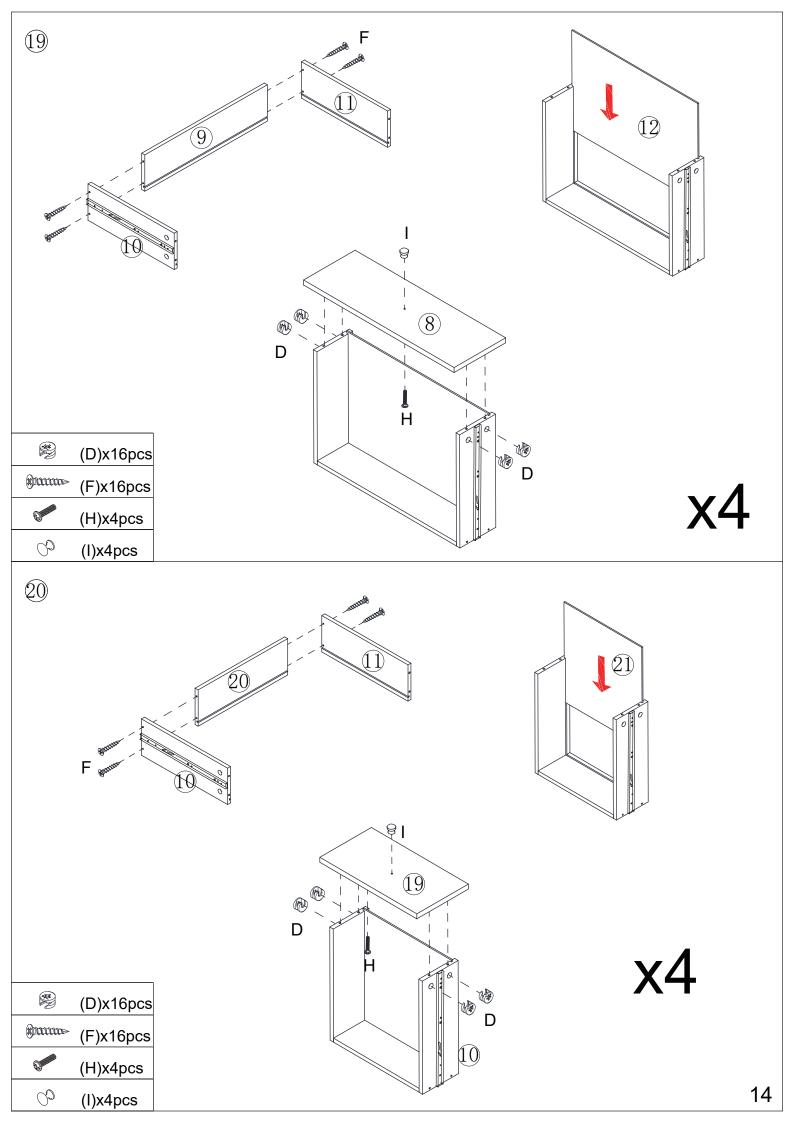

# Hardware:

| Part<br>No. | Part     | Quantity | Part<br>No. | Part      | Quantity |
|-------------|----------|----------|-------------|-----------|----------|
| A           | 6x30mm   | 34pcs    | Н           | 4x16mm    | 8pcs     |
| В           | 6x35mm   | 68pcs    | Ι           | O         | 8pcs     |
| С           | 15x12mm  | 36pcs    | J           | 2. 5x10mm | 22pcs    |
| D           | 15x9.5mm | 32pcs    | K           | 4x25mm    | 2pcs     |
| Е           | 3x12mm   | 96pcs    | L           | 6x20mm    | 2pcs     |
| F           | Ax30mm   | 39pcs    | M           | 4x12mm    | 2sets    |
| G           | 340mm    | 16pcs    |             |           |          |

Need to assemble drawer runner in the correct pilot hole as the diagram indicates.

5

(A)x4pcs (C)x8pcs

**x**2

(B)x32pcs

18

(E)x48pcs (G-2)x16pcs 8x

WARNING: Any uneven force used, or any component is out of place upon installation of the drawer, will result in the damage of the rails.