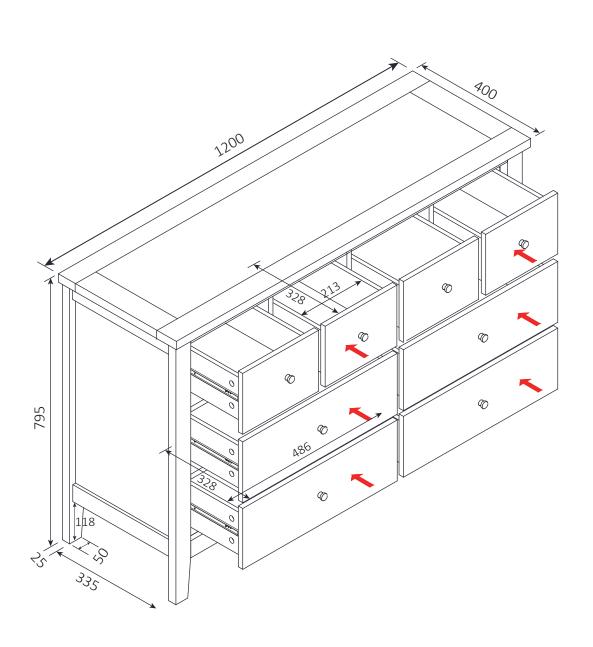

| Ref | Dimensions  | Visual    | Qty |
|-----|-------------|-----------|-----|
| 1   | 120x40cm    |           | 1   |
| 2   | 76.8x38.5cm |           | 1   |
| 3   | 76.8x38.5cm |           | 1   |
| 4   | 109.5x8cm   |           | 2   |
| 5   | 107.2x5cm   |           | 2   |
| 6   | 52.8x5cm    | <i>**</i> | 2   |
| 7   | 107.2x2.6cm |           | 1   |
| 8   | 52.4x18cm   |           | 4   |
| 9   | 48.6x12.5cm |           | 4   |
| 10  | 34x12.5cm   |           | 8   |
| 11  | 34x12.5cm   |           | 8   |
| 12  | 49.3x33.5cm |           | 4   |
| 13  | 38x60cm     |           | 1   |
| 14  | 109.4x31cm  |           | 1   |

| Pof | Dimensions  | Visual | Qty |
|-----|-------------|--------|-----|
| Lei | DILIGUSIOUS | vioual | Qly |
| 15  | 109.4x31cm  |        | 1   |
| 16  | L100cm      |        | 1   |
| 17  | 30x14cm     |        | 1   |
| 18  | 38x20cm     |        | 2   |
| 19  | 25.3x18cm   |        | 4   |
| 20  | 21.3x12.5cm |        | 4   |
| 21  | 25.4x18.9cm |        | 4   |
| 22  | 52.8x5cm    |        | 2   |
| 23  | 107.2x5cm   |        | 1   |
|     |             |        |     |
|     |             |        |     |
|     |             |        |     |
|     |             |        |     |
|     |             |        |     |