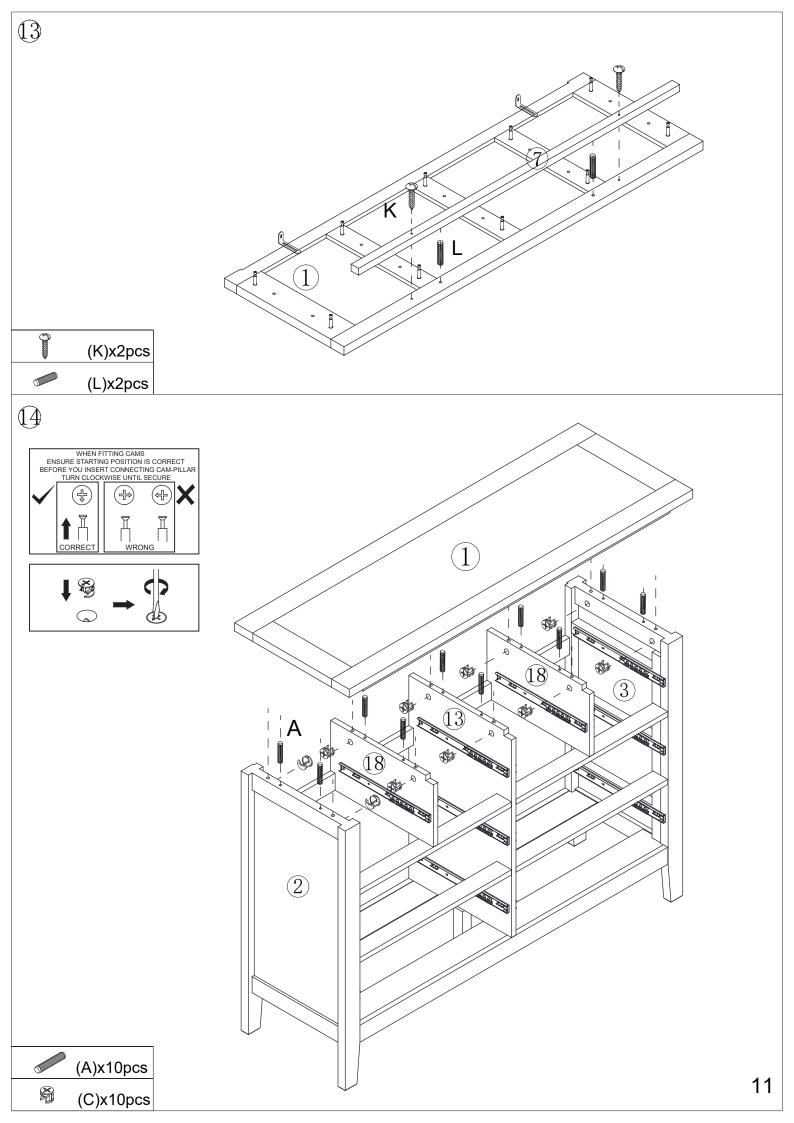

# Hardware:

| Part<br>No. | Part     | Quantity | Part<br>No. | Part      | Quantity |
|-------------|----------|----------|-------------|-----------|----------|
| A           | 6x30mm   | 34pcs    | Н           | 4x16mm    | 8pcs     |
| В           | 6x35mm   | 68pcs    | Ι           | O         | 8pcs     |
| С           | 15x12mm  | 36pcs    | J           | 2. 5x10mm | 22pcs    |
| D           | 15x9.5mm | 32pcs    | K           | 4x25mm    | 2pcs     |
| Е           | 3x12mm   | 96pcs    | L           | 6x20mm    | 2pcs     |
| F           | Ax30mm   | 39pcs    | M           | 4x12mm    | 2sets    |
| G           | 340mm    | 16pcs    |             |           |          |