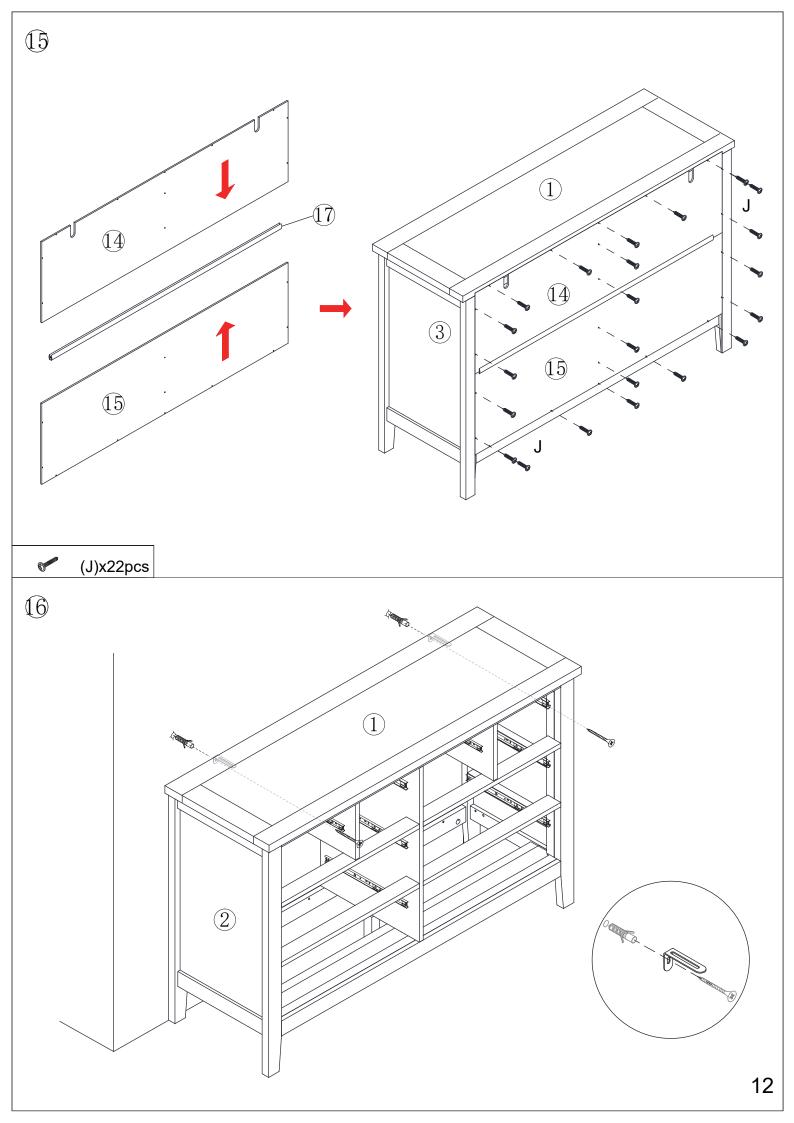

# Hardware:

| Part<br>No. | Part     | Quantity | Part<br>No. | Part      | Quantity |
|-------------|----------|----------|-------------|-----------|----------|
| A           | 6x30mm   | 34pcs    | Н           | 4x16mm    | 8pcs     |
| В           | 6x35mm   | 68pcs    | Ι           | O         | 8pcs     |
| С           | 15x12mm  | 36pcs    | J           | 2. 5x10mm | 22pcs    |
| D           | 15x9.5mm | 32pcs    | K           | 4x25mm    | 2pcs     |
| Е           | 3x12mm   | 96pcs    | L           | 6x20mm    | 2pcs     |
| F           | Ax30mm   | 39pcs    | M           | 4x12mm    | 2sets    |
| G           | 340mm    | 16pcs    |             |           |          |