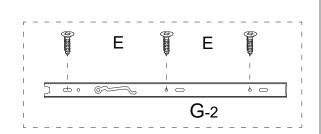

Need to assemble drawer runner in the correct pilot hole as the diagram indicates.

5

(A)x4pcs (C)x8pcs

**x**2

(B)x32pcs

18

(E)x48pcs (G-2)x16pcs 8x

WARNING: Any uneven force used, or any component is out of place upon installation of the drawer, will result in the damage of the rails.