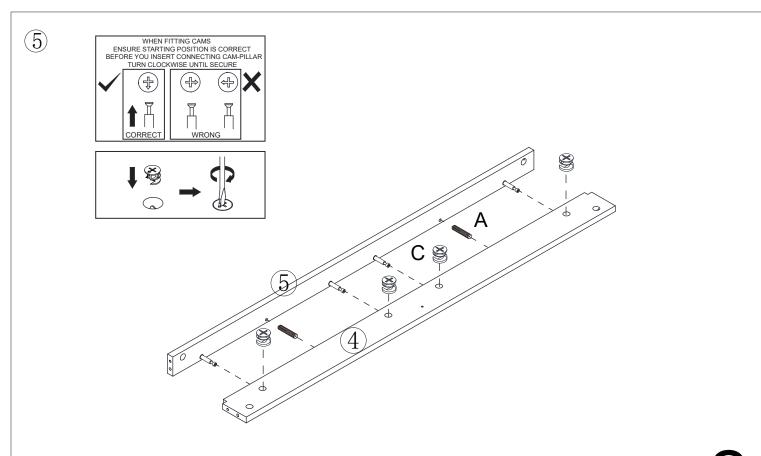

Need to assemble drawer runner in the correct pilot hole as the diagram indicates.

5

(A)x4pcs (C)x8pcs

**x**2

(B)x32pcs

18

(E)x48pcs (G-2)x16pcs 8x

WARNING: Any uneven force used, or any component is out of place upon installation of the drawer, will result in the damage of the rails.