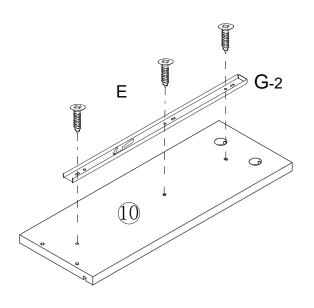

Need to assemble drawer runner in the correct pilot hole as the diagram indicates.

5

(A)x4pcs (C)x8pcs

**x**2

(B)x32pcs

18

(E)x48pcs (G-2)x16pcs 8x

WARNING: Any uneven force used, or any component is out of place upon installation of the drawer, will result in the damage of the rails.