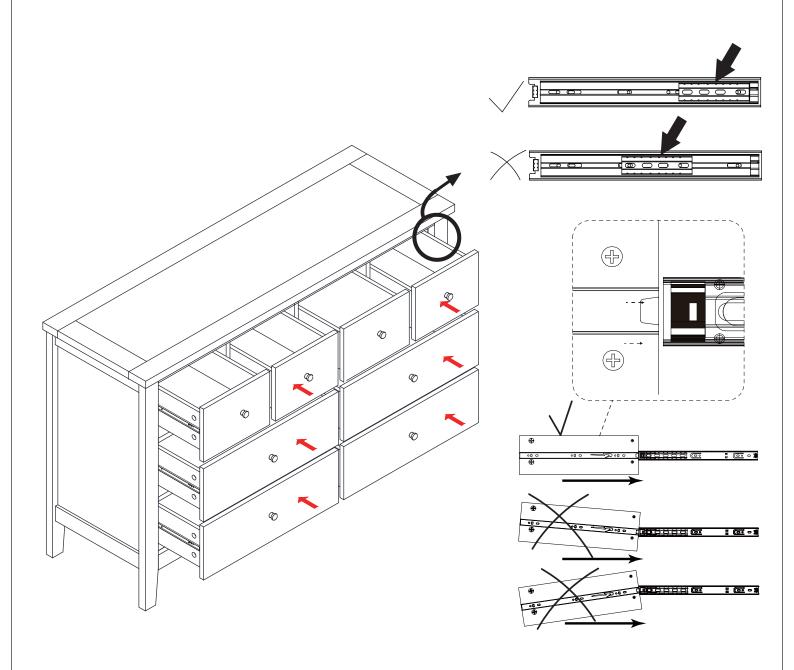

Whilst pushing the leaver down, slide the runners in opposite directions to each other to separate. Please do not wipe off the grease as this will help the runners slide back together at the end of assembly.

Need to assemble drawer runner in the correct pilot hole as the diagram indicates.

5

(A)x4pcs (C)x8pcs

**x**2

(B)x32pcs

18

(E)x48pcs (G-2)x16pcs 8x

WARNING: Any uneven force used, or any component is out of place upon installation of the drawer, will result in the damage of the rails.