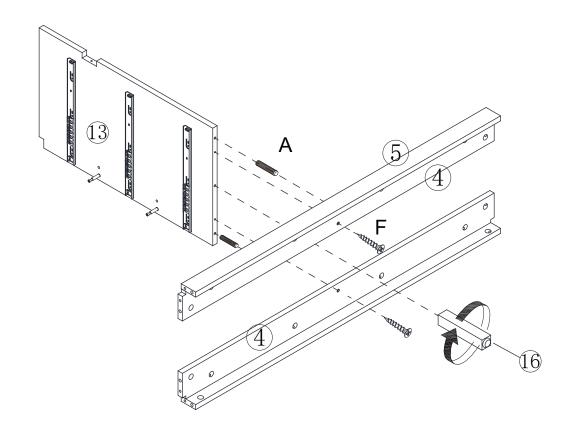

Need to assemble drawer runner in the correct pilot hole as the diagram indicates.

5

(A)x4pcs (C)x8pcs

**x**2

(B)x32pcs

18

(E)x48pcs (G-2)x16pcs 8x

WARNING: Any uneven force used, or any component is out of place upon installation of the drawer, will result in the damage of the rails.