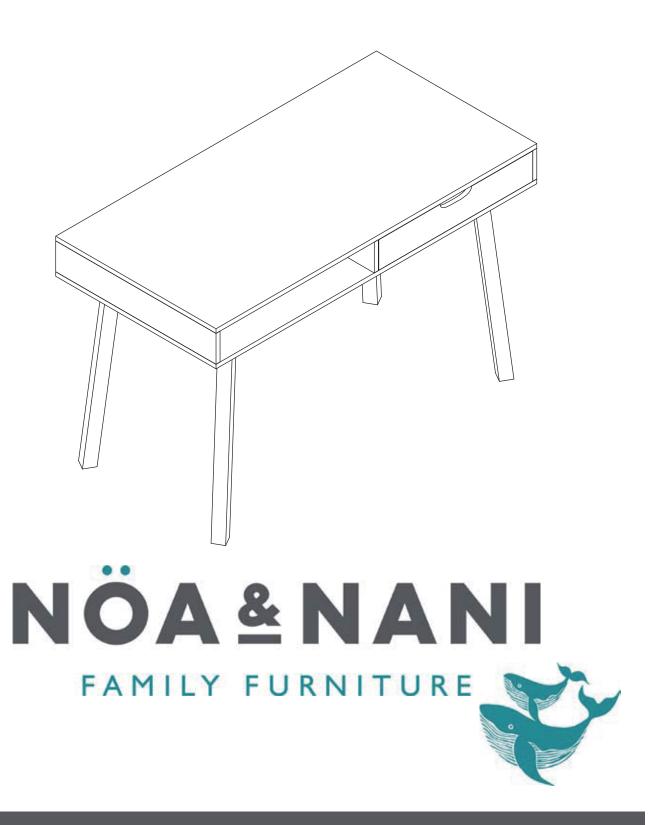

# LUDVIG DESK ASSEMBLY INSTRUCTIONS



# Hardware:

| Letter | Draw            | Number | Letter | Draw