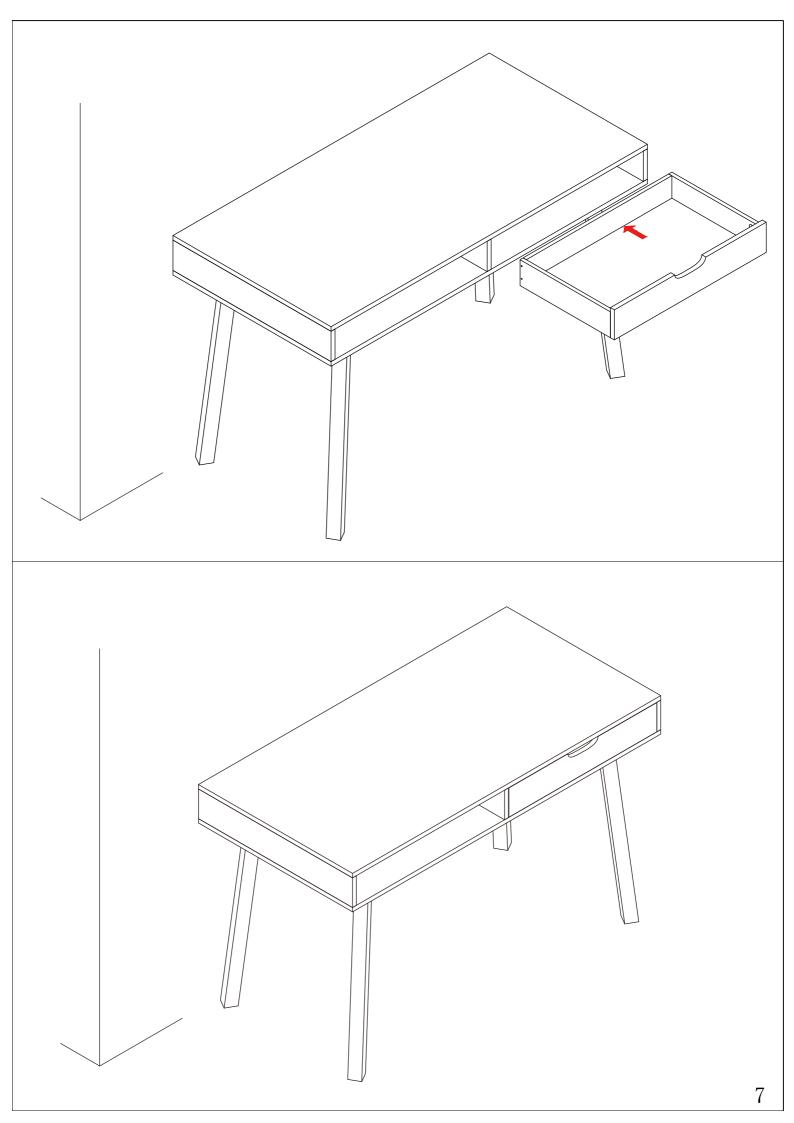

# Hardware:

| Letter | Draw            | Number | Letter | Draw                                                                                                                                                                                                                                                                                                                                                                                                                                                                                                                                                                                                                                                                                                                                                                                                                                                                                                                                                                                                                                                                                                                                                                                                                                                                                                                                                                                                                                                                                                                                                                                                                                                                                                                                                                                                                                                                                                                                                                                                                                                                                                                           | Number |
|--------|-----------------|--------|--------|--------------------------------------------------------------------------------------------------------------------------------------------------------------------------------------------------------------------------------------------------------------------------------------------------------------------------------------------------------------------------------------------------------------------------------------------------------------------------------------------------------------------------------------------------------------------------------------------------------------------------------------------------------------------------------------------------------------------------------------------------------------------------------------------------------------------------------------------------------------------------------------------------------------------------------------------------------------------------------------------------------------------------------------------------------------------------------------------------------------------------------------------------------------------------------------------------------------------------------------------------------------------------------------------------------------------------------------------------------------------------------------------------------------------------------------------------------------------------------------------------------------------------------------------------------------------------------------------------------------------------------------------------------------------------------------------------------------------------------------------------------------------------------------------------------------------------------------------------------------------------------------------------------------------------------------------------------------------------------------------------------------------------------------------------------------------------------------------------------------------------------|--------|
| A      | 6X30MM          | 18pcs  | Ι      | 5X45MM                                                                                                                                                                                                                                                                                                                                                                                                                                                                                                                                                                                                                                                                                                                                                                                                                                                                                                                                                                                                                                                                                                                                                                                                                                                                                                                                                                                                                                                                                                                                                                                                                                                                                                                                                                                                                                                                                                                                                                                                                                                                                                                         | 8pcs   |
| В      | Ĵ               | 12pcs  | J      |                                                                                                                                                                                                                                                                                                                                                                                                                                                                                                                                                                                                                                                                                                                                                                                                                                                                                                                                                                                                                                                                                                                                                                                                                                                                                                                                                                                                                                                                                                                                                                                                                                                                                                                                                                                                                                                                                                                                                                                                                                                                                                                                | 1pc    |
| С      | 15X12MM         | 6pcs   | K      | ₩ZZZZZZZZZZZZZZZZZZZZZZZZZZZZZZZZZZZZ                                                                                                                                                                                                                                                                                                                                                                                                                                                                                                                                                                                                                                                                                                                                                                                                                                                                                                                                                                                                                                                                                                                                                                                                                                                                                                                                                                                                                                                                                                                                                                                                                                                                                                                                                                                                                                                                                                                                                                                                                                                                                          | 12pcs  |
| D      | 15X9MM          | 6pcs   | L      |                                                                                                                                                                                                                                                                                                                                                                                                                                                                                                                                                                                                                                                                                                                                                                                                                                                                                                                                                                                                                                                                                                                                                                                                                                                                                                                                                                                                                                                                                                                                                                                                                                                                                                                                                                                                                                                                                                                                                                                                                                                                                                                                | 8pcs   |
| Е      | 8X40MM          | 8pcs   | M      | 0                                                                                                                                                                                                                                                                                                                                                                                                                                                                                                                                                                                                                                                                                                                                                                                                                                                                                                                                                                                                                                                                                                                                                                                                                                                                                                                                                                                                                                                                                                                                                                                                                                                                                                                                                                                                                                                                                                                                                                                                                                                                                                                              | 8pcs   |
| F      | <b>€</b> 6X20MM | 2pcs   | N      |                                                                                                                                                                                                                                                                                                                                                                                                                                                                                                                                                                                                                                                                                                                                                                                                                                                                                                                                                                                                                                                                                                                                                                                                                                                                                                                                                                                                                                                                                                                                                                                                                                                                                                                                                                                                                                                                                                                                                                                                                                                                                                                                | 4pcs   |
| G      | 3X12MM          | 2pcs   | 0      | The state of the s | 2pcs   |
| Н      |                 | 2pcs   | Р      |                                                                                                                                                                                                                                                                                                                                                                                                                                                                                                                                                                                                                                                                                                                                                                                                                                                                                                                                                                                                                                                                                                                                                                                                                                                                                                                                                                                                                                                                                                                                                                                                                                                                                                                                                                                                                                                                                                                                                                                                                                                                                                                                | 2pcs   |