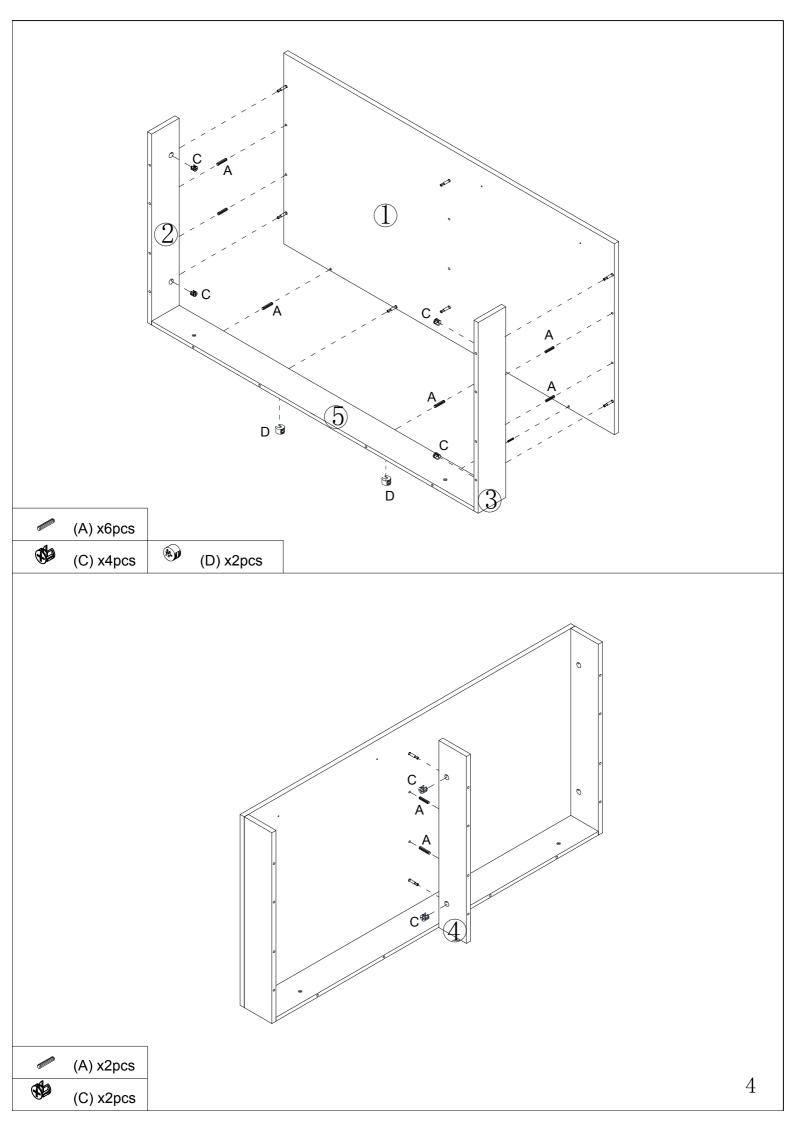

# Hardware:

| Letter | Draw            | Number | Letter | Draw                                                                                                                                                                                                                                                                                                                                                                                                                                                                                                                                                                                                                                                                                                                                                                                                                                                                                                                                                                                                                                                                                                                                                                                                                                                                                                                                                                                                                                                                                                                                                                                                                                                                                                                                                                                                                                                                                                                                                                                                                                                                                                                           | Number |
|--------|-----------------|--------|--------|--------------------------------------------------------------------------------------------------------------------------------------------------------------------------------------------------------------------------------------------------------------------------------------------------------------------------------------------------------------------------------------------------------------------------------------------------------------------------------------------------------------------------------------------------------------------------------------------------------------------------------------------------------------------------------------------------------------------------------------------------------------------------------------------------------------------------------------------------------------------------------------------------------------------------------------------------------------------------------------------------------------------------------------------------------------------------------------------------------------------------------------------------------------------------------------------------------------------------------------------------------------------------------------------------------------------------------------------------------------------------------------------------------------------------------------------------------------------------------------------------------------------------------------------------------------------------------------------------------------------------------------------------------------------------------------------------------------------------------------------------------------------------------------------------------------------------------------------------------------------------------------------------------------------------------------------------------------------------------------------------------------------------------------------------------------------------------------------------------------------------------|--------|
| A      | 6X30MM          | 18pcs  | Ι      | 5X45MM                                                                                                                                                                                                                                                                                                                                                                                                                                                                                                                                                                                                                                                                                                                                                                                                                                                                                                                                                                                                                                                                                                                                                                                                                                                                                                                                                                                                                                                                                                                                                                                                                                                                                                                                                                                                                                                                                                                                                                                                                                                                                                                         | 8pcs   |
| В      | Ĵ               | 12pcs  | J      |                                                                                                                                                                                                                                                                                                                                                                                                                                                                                                                                                                                                                                                                                                                                                                                                                                                                                                                                                                                                                                                                                                                                                                                                                                                                                                                                                                                                                                                                                                                                                                                                                                                                                                                                                                                                                                                                                                                                                                                                                                                                                                                                | 1pc    |
| С      | 15X12MM         | 6pcs   | K      | ₩ZZZZZZZZZZZZZZZZZZZZZZZZZZZZZZZZZZZZ                                                                                                                                                                                                                                                                                                                                                                                                                                                                                                                                                                                                                                                                                                                                                                                                                                                                                                                                                                                                                                                                                                                                                                                                                                                                                                                                                                                                                                                                                                                                                                                                                                                                                                                                                                                                                                                                                                                                                                                                                                                                                          | 12pcs  |
| D      | 15X9MM          | 6pcs   | L      |                                                                                                                                                                                                                                                                                                                                                                                                                                                                                                                                                                                                                                                                                                                                                                                                                                                                                                                                                                                                                                                                                                                                                                                                                                                                                                                                                                                                                                                                                                                                                                                                                                                                                                                                                                                                                                                                                                                                                                                                                                                                                                                                | 8pcs   |
| Е      | 8X40MM          | 8pcs   | M      | 0                                                                                                                                                                                                                                                                                                                                                                                                                                                                                                                                                                                                                                                                                                                                                                                                                                                                                                                                                                                                                                                                                                                                                                                                                                                                                                                                                                                                                                                                                                                                                                                                                                                                                                                                                                                                                                                                                                                                                                                                                                                                                                                              | 8pcs   |
| F      | <b>€</b> 6X20MM | 2pcs   | N      |                                                                                                                                                                                                                                                                                                                                                                                                                                                                                                                                                                                                                                                                                                                                                                                                                                                                                                                                                                                                                                                                                                                                                                                                                                                                                                                                                                                                                                                                                                                                                                                                                                                                                                                                                                                                                                                                                                                                                                                                                                                                                                                                | 4pcs   |
| G      | 3X12MM          | 2pcs   | 0      | The state of the s | 2pcs   |
| Н      |                 | 2pcs   | Р      |                                                                                                                                                                                                                                                                                                                                                                                                                                                                                                                                                                                                                                                                                                                                                                                                                                                                                                                                                                                                                                                                                                                                                                                                                                                                                                                                                                                                                                                                                                                                                                                                                                                                                                                                                                                                                                                                                                                                                                                                                                                                                                                                | 2pcs   |