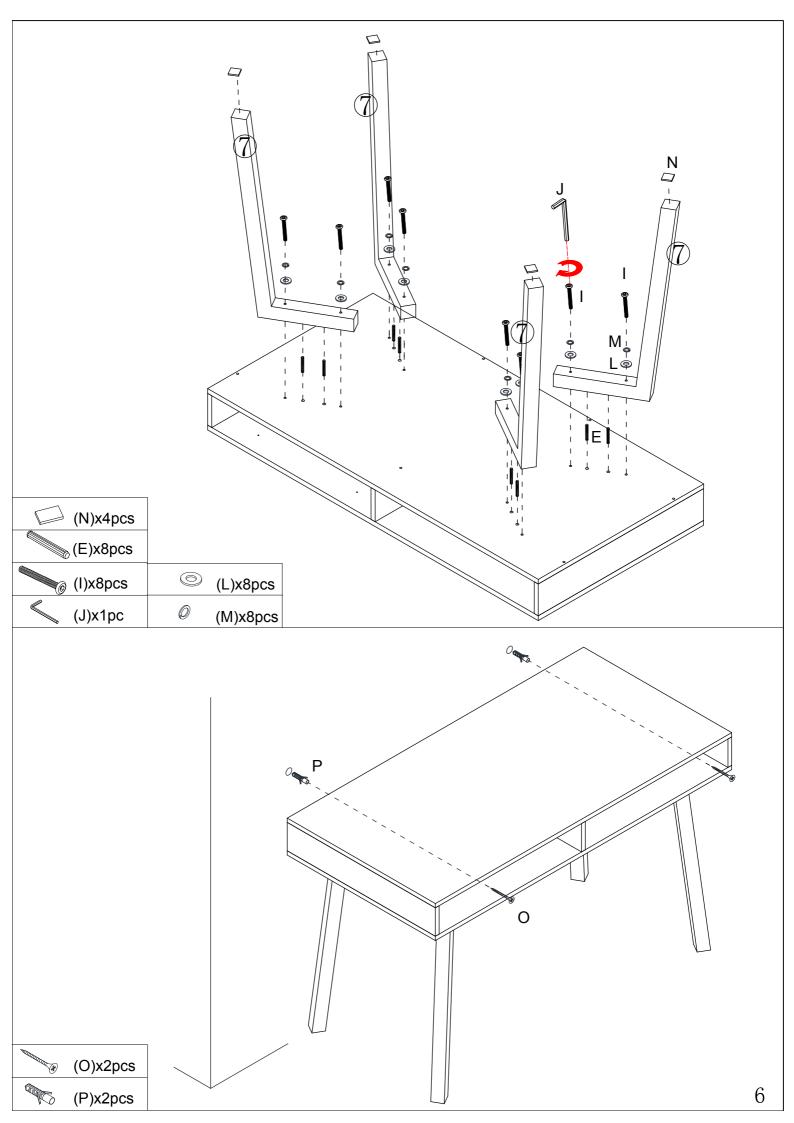

# Hardware:

| Letter | Draw            | Number | Letter | Draw                                                                                                                                                                                                                                                                                                                                                                                                                                                                                                                                                                                                                                                                                                                                                                                                                                                                                                                                                                                                                                                                                                                                                                                                                                                                                                                                                                                                                                                                                                                                                                                                                                                                                                                                                                                                                                                                                                                                                                                                                                                                                                                           | Number |
|--------|-----------------|--------|--------|--------------------------------------------------------------------------------------------------------------------------------------------------------------------------------------------------------------------------------------------------------------------------------------------------------------------------------------------------------------------------------------------------------------------------------------------------------------------------------------------------------------------------------------------------------------------------------------------------------------------------------------------------------------------------------------------------------------------------------------------------------------------------------------------------------------------------------------------------------------------------------------------------------------------------------------------------------------------------------------------------------------------------------------------------------------------------------------------------------------------------------------------------------------------------------------------------------------------------------------------------------------------------------------------------------------------------------------------------------------------------------------------------------------------------------------------------------------------------------------------------------------------------------------------------------------------------------------------------------------------------------------------------------------------------------------------------------------------------------------------------------------------------------------------------------------------------------------------------------------------------------------------------------------------------------------------------------------------------------------------------------------------------------------------------------------------------------------------------------------------------------|--------|
| A      | 6X30MM          | 18pcs  | Ι      | 5X45MM                                                                                                                                                                                                                                                                                                                                                                                                                                                                                                                                                                                                                                                                                                                                                                                                                                                                                                                                                                                                                                                                                                                                                                                                                                                                                                                                                                                                                                                                                                                                                                                                                                                                                                                                                                                                                                                                                                                                                                                                                                                                                                                         | 8pcs   |
| В      | Ĵ               | 12pcs  | J      |                                                                                                                                                                                                                                                                                                                                                                                                                                                                                                                                                                                                                                                                                                                                                                                                                                                                                                                                                                                                                                                                                                                                                                                                                                                                                                                                                                                                                                                                                                                                                                                                                                                                                                                                                                                                                                                                                                                                                                                                                                                                                                                                | 1pc    |
| С      | 15X12MM         | 6pcs   | K      | ₩ZZZZZZZZZZZZZZZZZZZZZZZZZZZZZZZZZZZZ                                                                                                                                                                                                                                                                                                                                                                                                                                                                                                                                                                                                                                                                                                                                                                                                                                                                                                                                                                                                                                                                                                                                                                                                                                                                                                                                                                                                                                                                                                                                                                                                                                                                                                                                                                                                                                                                                                                                                                                                                                                                                          | 12pcs  |
| D      | 15X9MM          | 6pcs   | L      |                                                                                                                                                                                                                                                                                                                                                                                                                                                                                                                                                                                                                                                                                                                                                                                                                                                                                                                                                                                                                                                                                                                                                                                                                                                                                                                                                                                                                                                                                                                                                                                                                                                                                                                                                                                                                                                                                                                                                                                                                                                                                                                                | 8pcs   |
| Е      | 8X40MM          | 8pcs   | M      | 0                                                                                                                                                                                                                                                                                                                                                                                                                                                                                                                                                                                                                                                                                                                                                                                                                                                                                                                                                                                                                                                                                                                                                                                                                                                                                                                                                                                                                                                                                                                                                                                                                                                                                                                                                                                                                                                                                                                                                                                                                                                                                                                              | 8pcs   |
| F      | <b>€</b> 6X20MM | 2pcs   | N      |                                                                                                                                                                                                                                                                                                                                                                                                                                                                                                                                                                                                                                                                                                                                                                                                                                                                                                                                                                                                                                                                                                                                                                                                                                                                                                                                                                                                                                                                                                                                                                                                                                                                                                                                                                                                                                                                                                                                                                                                                                                                                                                                | 4pcs   |
| G      | 3X12MM          | 2pcs   | 0      | The state of the s | 2pcs   |
| Н      |                 | 2pcs   | Р      |                                                                                                                                                                                                                                                                                                                                                                                                                                                                                                                                                                                                                                                                                                                                                                                                                                                                                                                                                                                                                                                                                                                                                                                                                                                                                                                                                                                                                                                                                                                                                                                                                                                                                                                                                                                                                                                                                                                                                                                                                                                                                                                                | 2pcs   |