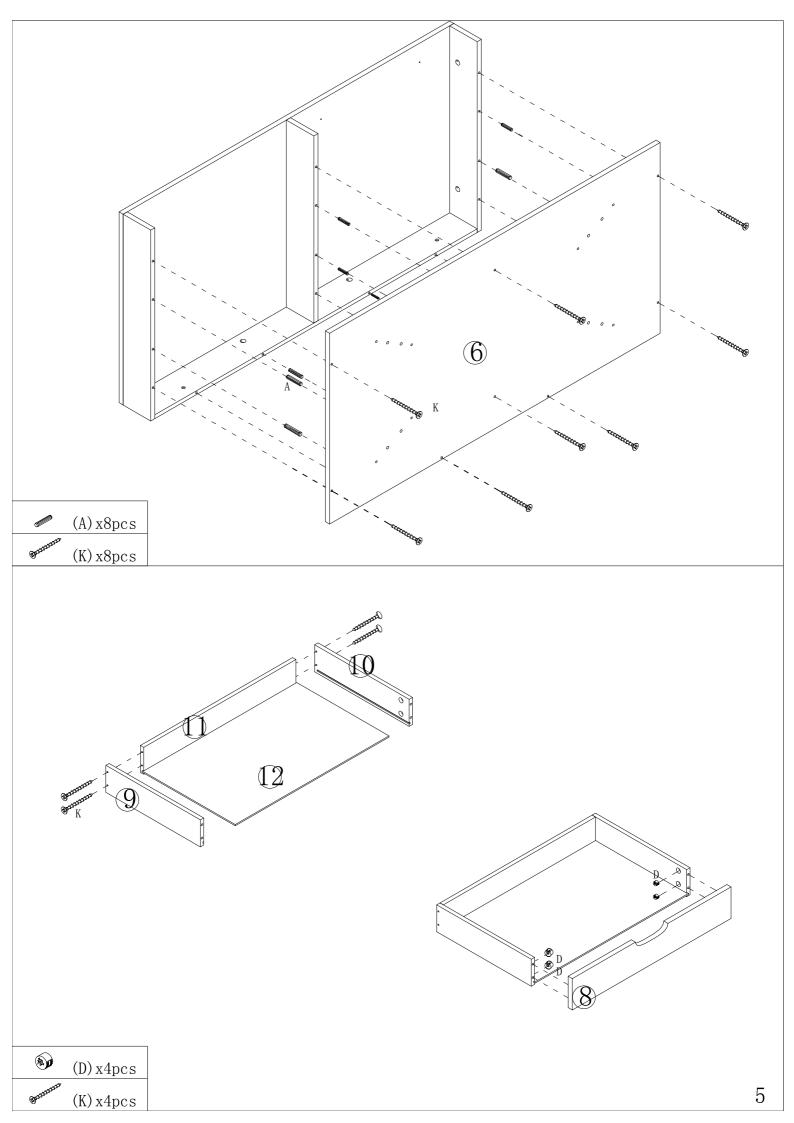

# Hardware:

| Letter | Draw            | Number | Letter | Draw                                                                                                                                                                                                                                                                                                                                                                                                                                                                                                                                                                                                                                                                                                                                                                                                                                                                                                                                                                                                                                                                                                                                                                                                                                                                                                                                                                                                                                                                                                                                                                                                                                                                                                                                                                                                                                                                                                                                                                                                                                                                                                                           | Number |
|--------|-----------------|--------|--------|--------------------------------------------------------------------------------------------------------------------------------------------------------------------------------------------------------------------------------------------------------------------------------------------------------------------------------------------------------------------------------------------------------------------------------------------------------------------------------------------------------------------------------------------------------------------------------------------------------------------------------------------------------------------------------------------------------------------------------------------------------------------------------------------------------------------------------------------------------------------------------------------------------------------------------------------------------------------------------------------------------------------------------------------------------------------------------------------------------------------------------------------------------------------------------------------------------------------------------------------------------------------------------------------------------------------------------------------------------------------------------------------------------------------------------------------------------------------------------------------------------------------------------------------------------------------------------------------------------------------------------------------------------------------------------------------------------------------------------------------------------------------------------------------------------------------------------------------------------------------------------------------------------------------------------------------------------------------------------------------------------------------------------------------------------------------------------------------------------------------------------|--------|
| A      | 6X30MM          | 18pcs  | Ι      | 5X45MM                                                                                                                                                                                                                                                                                                                                                                                                                                                                                                                                                                                                                                                                                                                                                                                                                                                                                                                                                                                                                                                                                                                                                                                                                                                                                                                                                                                                                                                                                                                                                                                                                                                                                                                                                                                                                                                                                                                                                                                                                                                                                                                         | 8pcs   |
| В      | Ĵ               | 12pcs  | J      |                                                                                                                                                                                                                                                                                                                                                                                                                                                                                                                                                                                                                                                                                                                                                                                                                                                                                                                                                                                                                                                                                                                                                                                                                                                                                                                                                                                                                                                                                                                                                                                                                                                                                                                                                                                                                                                                                                                                                                                                                                                                                                                                | 1pc    |
| С      | 15X12MM         | 6pcs   | K      | ₩ZZZZZZZZZZZZZZZZZZZZZZZZZZZZZZZZZZZZ                                                                                                                                                                                                                                                                                                                                                                                                                                                                                                                                                                                                                                                                                                                                                                                                                                                                                                                                                                                                                                                                                                                                                                                                                                                                                                                                                                                                                                                                                                                                                                                                                                                                                                                                                                                                                                                                                                                                                                                                                                                                                          | 12pcs  |
| D      | 15X9MM          | 6pcs   | L      |                                                                                                                                                                                                                                                                                                                                                                                                                                                                                                                                                                                                                                                                                                                                                                                                                                                                                                                                                                                                                                                                                                                                                                                                                                                                                                                                                                                                                                                                                                                                                                                                                                                                                                                                                                                                                                                                                                                                                                                                                                                                                                                                | 8pcs   |
| Е      | 8X40MM          | 8pcs   | M      | 0                                                                                                                                                                                                                                                                                                                                                                                                                                                                                                                                                                                                                                                                                                                                                                                                                                                                                                                                                                                                                                                                                                                                                                                                                                                                                                                                                                                                                                                                                                                                                                                                                                                                                                                                                                                                                                                                                                                                                                                                                                                                                                                              | 8pcs   |
| F      | <b>€</b> 6X20MM | 2pcs   | N      |                                                                                                                                                                                                                                                                                                                                                                                                                                                                                                                                                                                                                                                                                                                                                                                                                                                                                                                                                                                                                                                                                                                                                                                                                                                                                                                                                                                                                                                                                                                                                                                                                                                                                                                                                                                                                                                                                                                                                                                                                                                                                                                                | 4pcs   |
| G      | 3X12MM          | 2pcs   | 0      | The state of the s | 2pcs   |
| Н      |                 | 2pcs   | Р      |                                                                                                                                                                                                                                                                                                                                                                                                                                                                                                                                                                                                                                                                                                                                                                                                                                                                                                                                                                                                                                                                                                                                                                                                                                                                                                                                                                                                                                                                                                                                                                                                                                                                                                                                                                                                                                                                                                                                                                                                                                                                                                                                | 2pcs   |