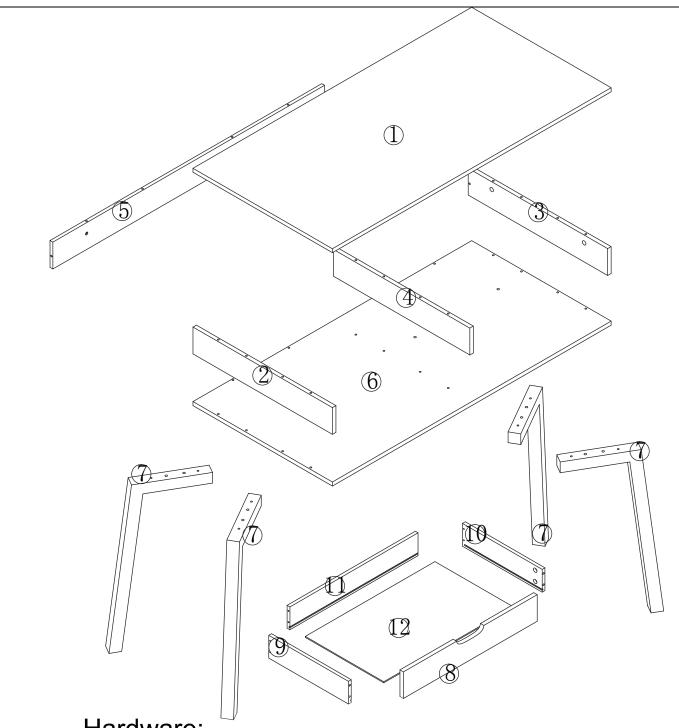

# LUDVIG DESK ASSEMBLY INSTRUCTIONS



# Hardware:

| Letter | Draw            | Number | Letter | Draw