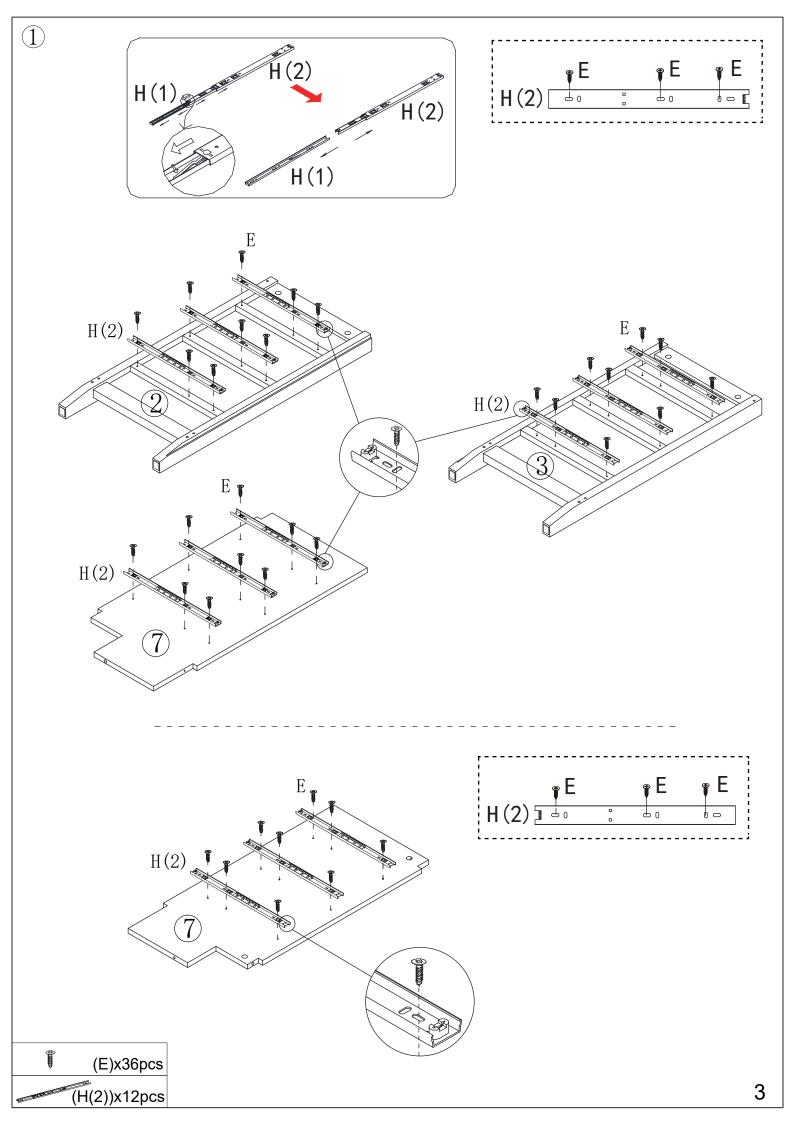

# Hardware:

| Letter | Piece             | Number | TT | (1)    | 12pcs |
|--------|-------------------|--------|----|--------|-------|
| A      | 6x30mm            | 12pcs  | Н  | (2)    | 12pcs |
| В      | <b>⊗</b> ⊃ 6x35mm | 43pcs  | Ι  | ⊲mQ    | 2pcs  |
| С      | 15x12mm           | 13pcs  | J  | 4x16mm | 6pcs  |
| D      | 15x9.5mm          | 30pcs  | K  | ~      | 28pcs |
| Е      | 3. 5x12mm         | 72pcs  | L  |        | 1pc   |
| F      | Within 4x30mm     | 35pcs  | M  | O      | 6pcs  |
| G      |                   | 2pcs   | N  |        | 2pcs  |