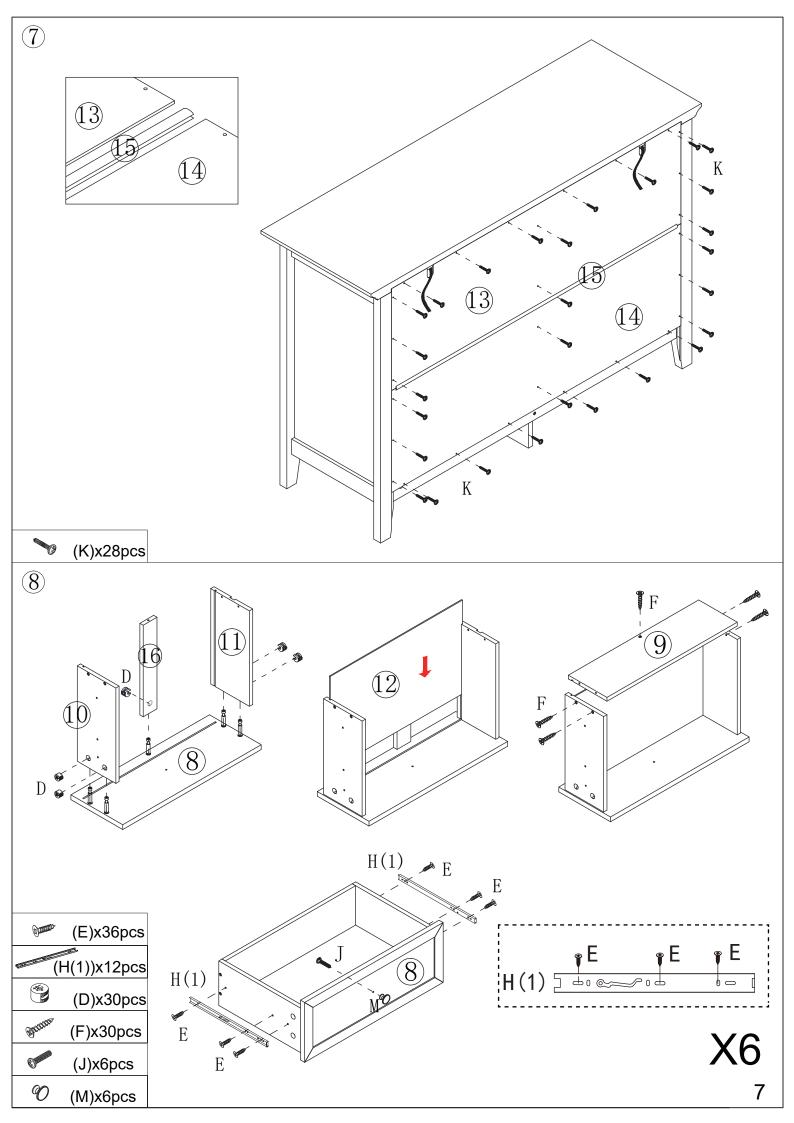

# Hardware:

| Letter | Piece             | Number | TT | (1)    | 12pcs |
|--------|-------------------|--------|----|--------|-------|
| A      | 6x30mm            | 12pcs  | Н  | (2)    | 12pcs |
| В      | <b>⊗</b> ⊃ 6x35mm | 43pcs  | Ι  | ⊲mQ    | 2pcs  |
| С      | 15x12mm           | 13pcs  | J  | 4x16mm | 6pcs  |
| D      | 15x9.5mm          | 30pcs  | K  | ~      | 28pcs |
| Е      | 3. 5x12mm         | 72pcs  | L  |        | 1pc   |
| F      | Within 4x30mm     | 35pcs  | M  | O      | 6pcs  |
| G      |                   | 2pcs   | N  |        | 2pcs  |