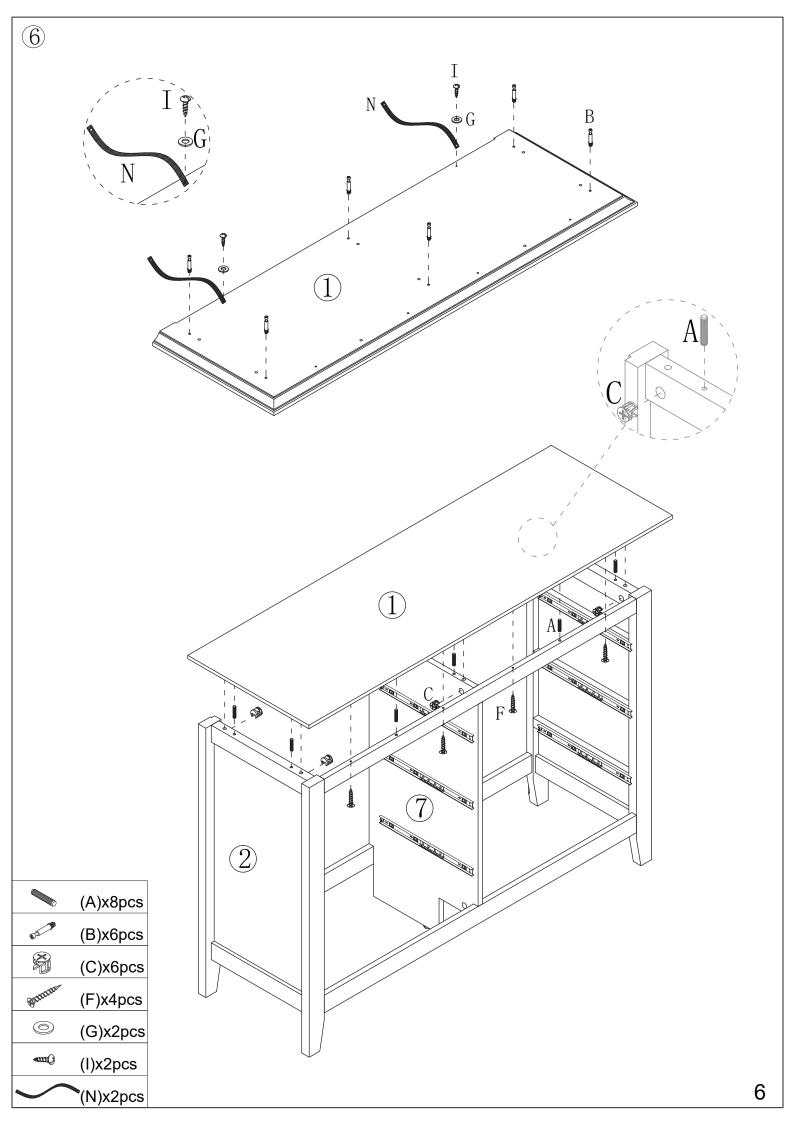

# Hardware:

| Letter | Piece             | Number | TT | (1)    | 12pcs |
|--------|-------------------|--------|----|--------|-------|
| A      | 6x30mm            | 12pcs  | Н  | (2)    | 12pcs |
| В      | <b>⊗</b> ⊃ 6x35mm | 43pcs  | Ι  | ⊲mQ    | 2pcs  |
| С      | 15x12mm           | 13pcs  | J  | 4x16mm | 6pcs  |
| D      | 15x9.5mm          | 30pcs  | K  | ~      | 28pcs |
| Е      | 3. 5x12mm         | 72pcs  | L  |        | 1pc   |
| F      | Within 4x30mm     | 35pcs  | M  | O      | 6pcs  |
| G      |                   | 2pcs   | N  |        | 2pcs  |