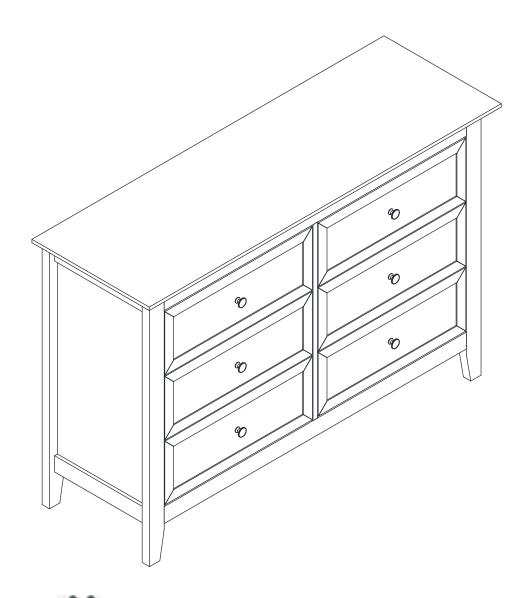

# NÖA & NANI

FAMILY FURNITURE

KARLSTAD 6DRAWER CHEST ASSEMBLY INSTRUCTIONS

Packing list

in carton A: part 1+4+5+6+8+9+13+14+15+hardware in carton B: part 2+3+7+10+11+12+16