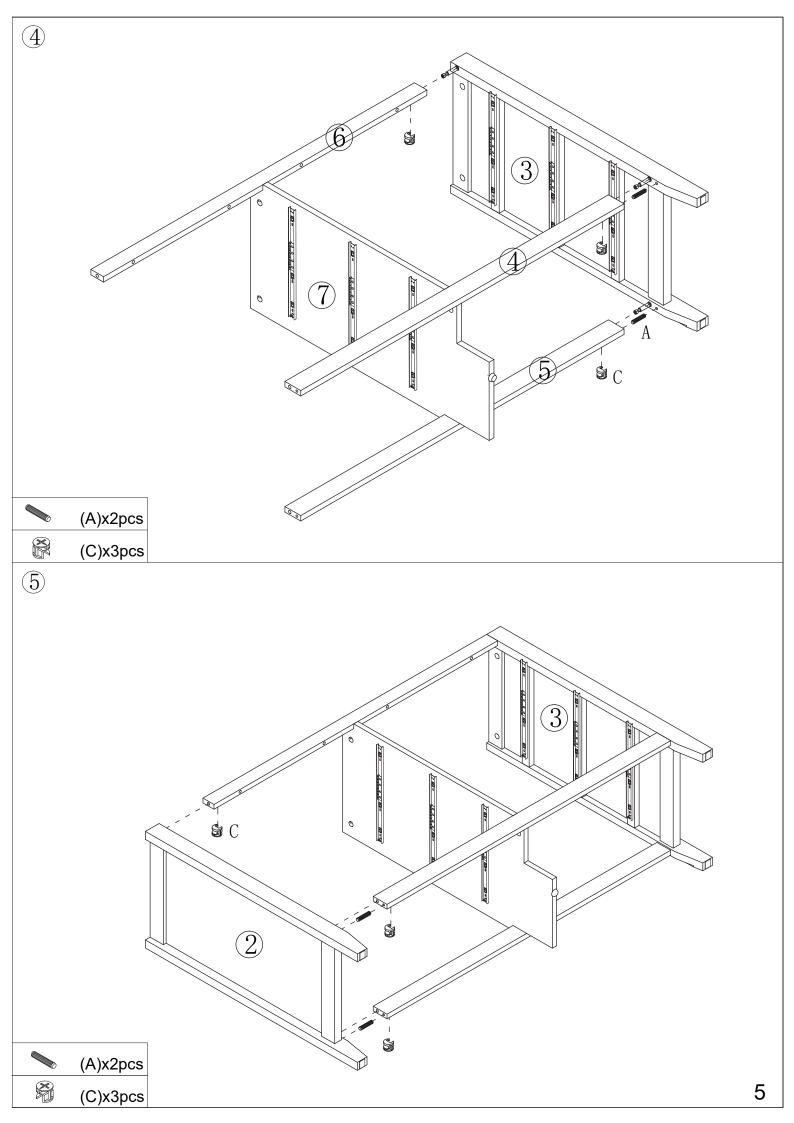

# Hardware:

| Letter | Piece             | Number | TT | (1)    | 12pcs |
|--------|-------------------|--------|----|--------|-------|
| A      | 6x30mm            | 12pcs  | Н  | (2)    | 12pcs |
| В      | <b>⊗</b> ⊃ 6x35mm | 43pcs  | Ι  | ⊲mQ    | 2pcs  |
| С      | 15x12mm           | 13pcs  | J  | 4x16mm | 6pcs  |
| D      | 15x9.5mm          | 30pcs  | K  | ~      | 28pcs |
| Е      | 3. 5x12mm         | 72pcs  | L  |        | 1pc   |
| F      | Within 4x30mm     | 35pcs  | M  | O      | 6pcs  |
| G      |                   | 2pcs   | N  |        | 2pcs  |