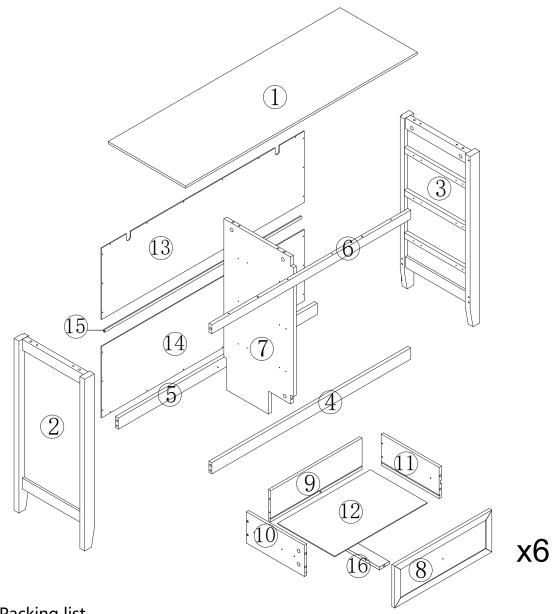

# NÖA & NANI

FAMILY FURNITURE

KARLSTAD 6DRAWER CHEST ASSEMBLY INSTRUCTIONS

Packing list

in carton A: part 1+4+5+6+8+9+13+14+15+hardware in carton B: part 2+3+7+10+11+12+16