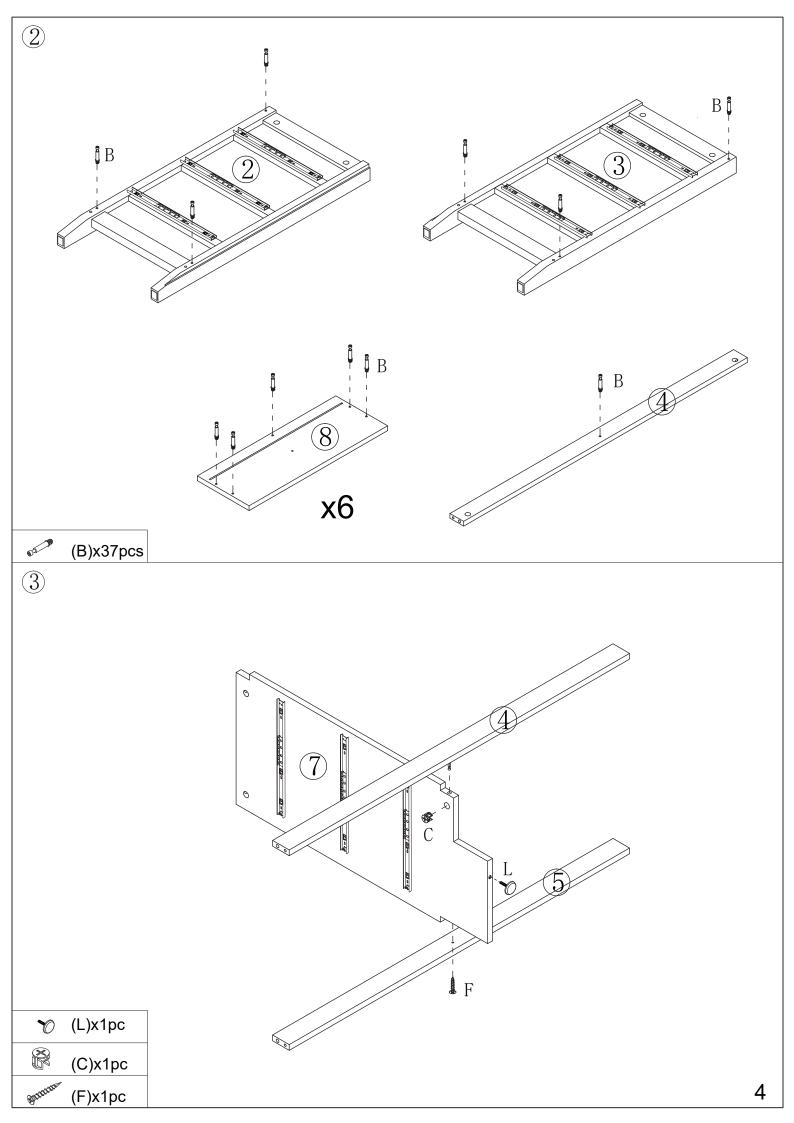

# Hardware:

| Letter | Piece             | Number | TT | (1)    | 12pcs |
|--------|-------------------|--------|----|--------|-------|
| A      | 6x30mm            | 12pcs  | Н  | (2)    | 12pcs |
| В      | <b>⊗</b> ⊃ 6x35mm | 43pcs  | Ι  | ⊲mQ    | 2pcs  |
| С      | 15x12mm           | 13pcs  | J  | 4x16mm | 6pcs  |
| D      | 15x9.5mm          | 30pcs  | K  | ~      | 28pcs |
| Е      | 3. 5x12mm         | 72pcs  | L  |        | 1pc   |
| F      | Within 4x30mm     | 35pcs  | M  | O      | 6pcs  |
| G      |                   | 2pcs   | N  |        | 2pcs  |