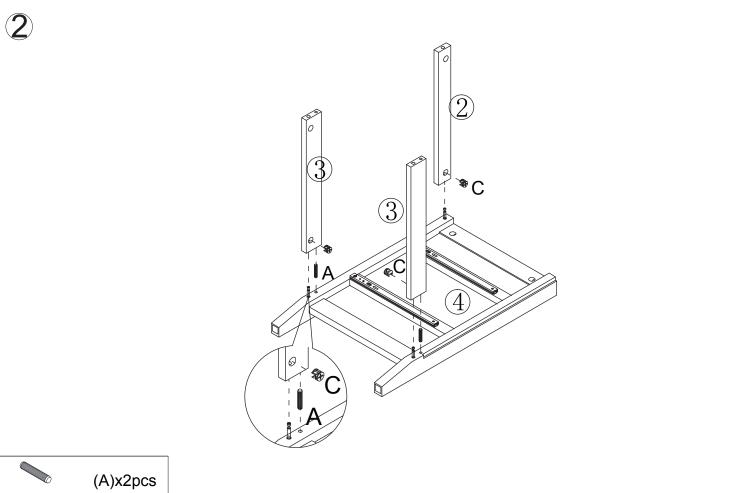

# Hardware:

| Letter | Piece          | Number | Letter | Piece                                    | Number |
|--------|----------------|--------|--------|------------------------------------------|--------|
| A      | 6x30mm         | 10pcs  | Н      | (• ⇔ • • • • • • • • • • • • • • • • • • | 4ps    |
| В      |                | 18pcs  | Ι      | Ome                                      | 1pc    |
| С      |                | 10pcs  | J      |                                          | 2pcs   |
| D      |                | 8pcs   | K      |                                          | 15pcs  |
| Е      | -ववामा हि      | 8pcs   | L      |                                          | 4pcs   |
| F      | <b>Matthew</b> | 8pcs   | M      | @                                        | 2pcs   |
| G      | 0              | 1pc    | N      |                                          | 1pc    |