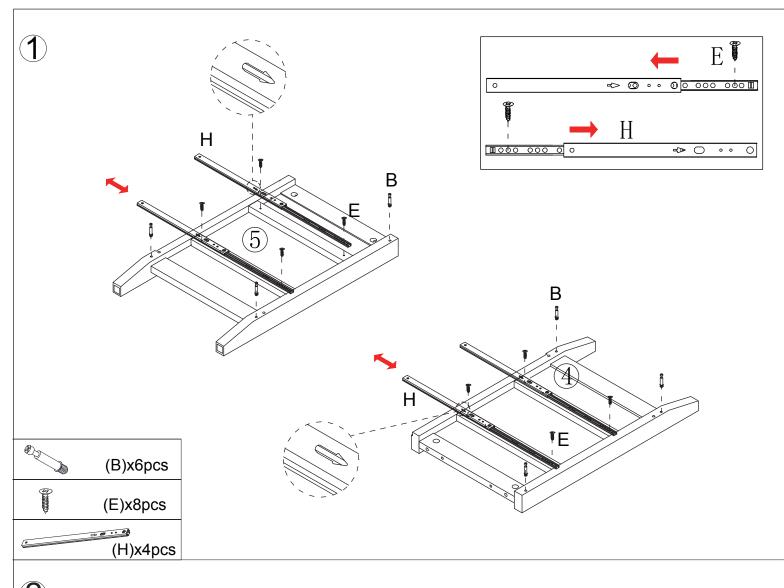

# Hardware:

| Letter | Piece          | Number | Letter | Piece                                    | Number |
|--------|----------------|--------|--------|------------------------------------------|--------|
| A      | 6x30mm         | 10pcs  | Н      | (• ⇔ • • • • • • • • • • • • • • • • • • | 4ps    |
| В      |                | 18pcs  | Ι      | Ome                                      | 1pc    |
| С      |                | 10pcs  | J      |                                          | 2pcs   |
| D      |                | 8pcs   | K      |                                          | 15pcs  |
| Е      | -ववामा हि      | 8pcs   | L      |                                          | 4pcs   |
| F      | <b>Matthew</b> | 8pcs   | M      | @                                        | 2pcs   |
| G      | 0              | 1pc    | N      |                                          | 1pc    |