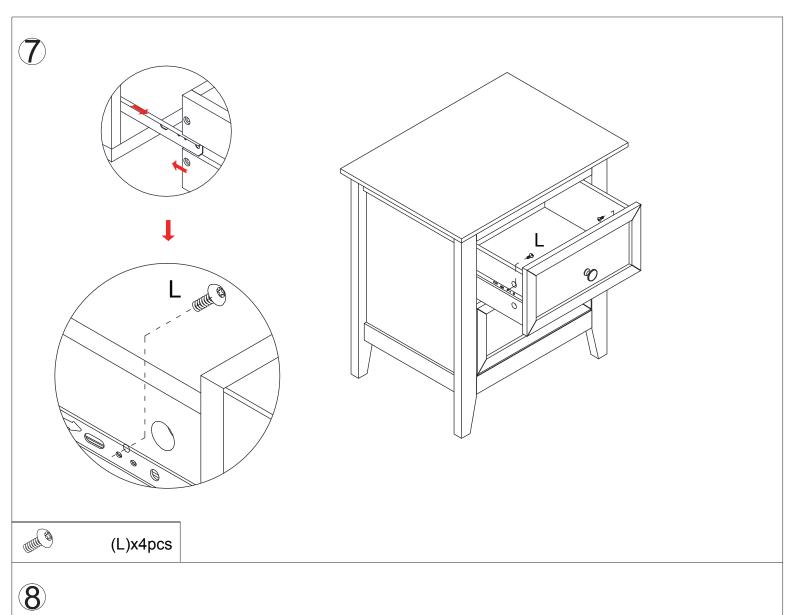

# Hardware:

| Letter | Piece          | Number | Letter | Piece                                    | Number |
|--------|----------------|--------|--------|------------------------------------------|--------|
| A      | 6x30mm         | 10pcs  | Н      | (• ⇔ • • • • • • • • • • • • • • • • • • | 4ps    |
| В      |                | 18pcs  | Ι      | Ome                                      | 1pc    |
| С      |                | 10pcs  | J      |                                          | 2pcs   |
| D      |                | 8pcs   | K      |                                          | 15pcs  |
| Е      | -ववामा हि      | 8pcs   | L      |                                          | 4pcs   |
| F      | <b>Matthew</b> | 8pcs   | M      | @                                        | 2pcs   |
| G      | 0              | 1pc    | N      |                                          | 1pc    |