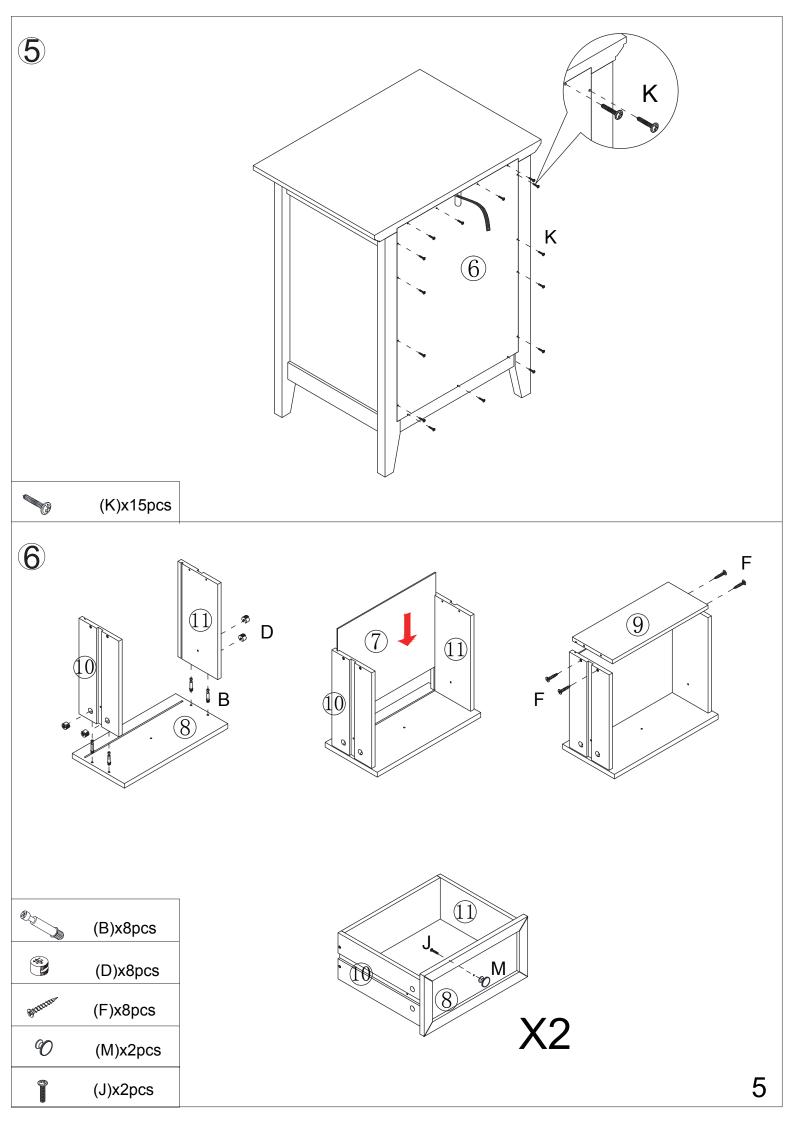

# Hardware:

| Letter | Piece          | Number | Letter | Piece                                    | Number |
|--------|----------------|--------|--------|------------------------------------------|--------|
| A      | 6x30mm         | 10pcs  | Н      | (• ⇔ • • • • • • • • • • • • • • • • • • | 4ps    |
| В      |                | 18pcs  | Ι      | Ome                                      | 1pc    |
| С      |                | 10pcs  | J      |                                          | 2pcs   |
| D      |                | 8pcs   | K      |                                          | 15pcs  |
| Е      | -ववामा हि      | 8pcs   | L      |                                          | 4pcs   |
| F      | <b>Matthew</b> | 8pcs   | M      | @                                        | 2pcs   |
| G      | 0              | 1pc    | N      |                                          | 1pc    |