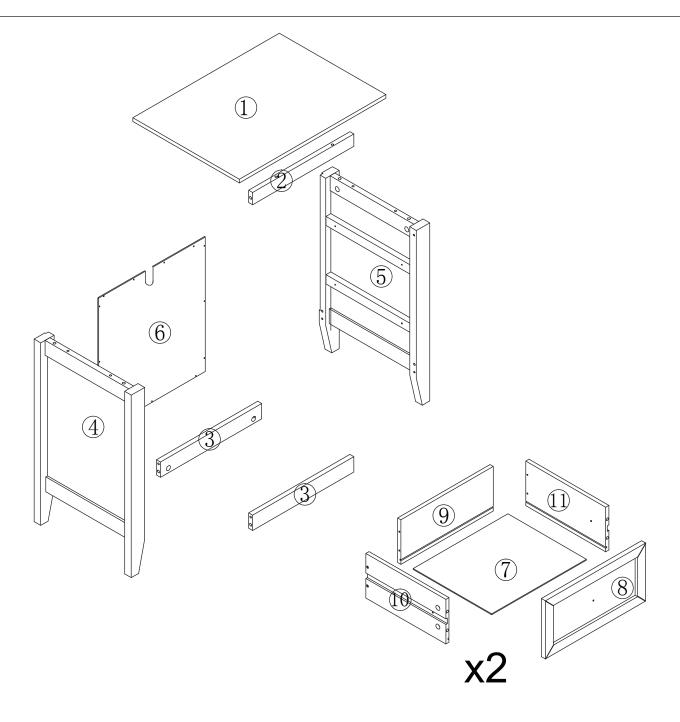

# Hardware:

| Letter | Piece          | Number | Letter | Piece                                    | Number |
|--------|----------------|--------|--------|------------------------------------------|--------|
| A      | 6x30mm         | 10pcs  | Н      | (• ⇔ • • • • • • • • • • • • • • • • • • | 4ps    |
| В      |                | 18pcs  | Ι      | Ome                                      | 1pc    |
| С      |                | 10pcs  | J      |                                          | 2pcs   |
| D      |                | 8pcs   | K      |                                          | 15pcs  |
| Е      | -ववामा हि      | 8pcs   | L      |                                          | 4pcs   |
| F      | <b>Matthew</b> | 8pcs   | M      | @                                        | 2pcs   |
| G      | 0              | 1pc    | N      |                                          | 1pc    |