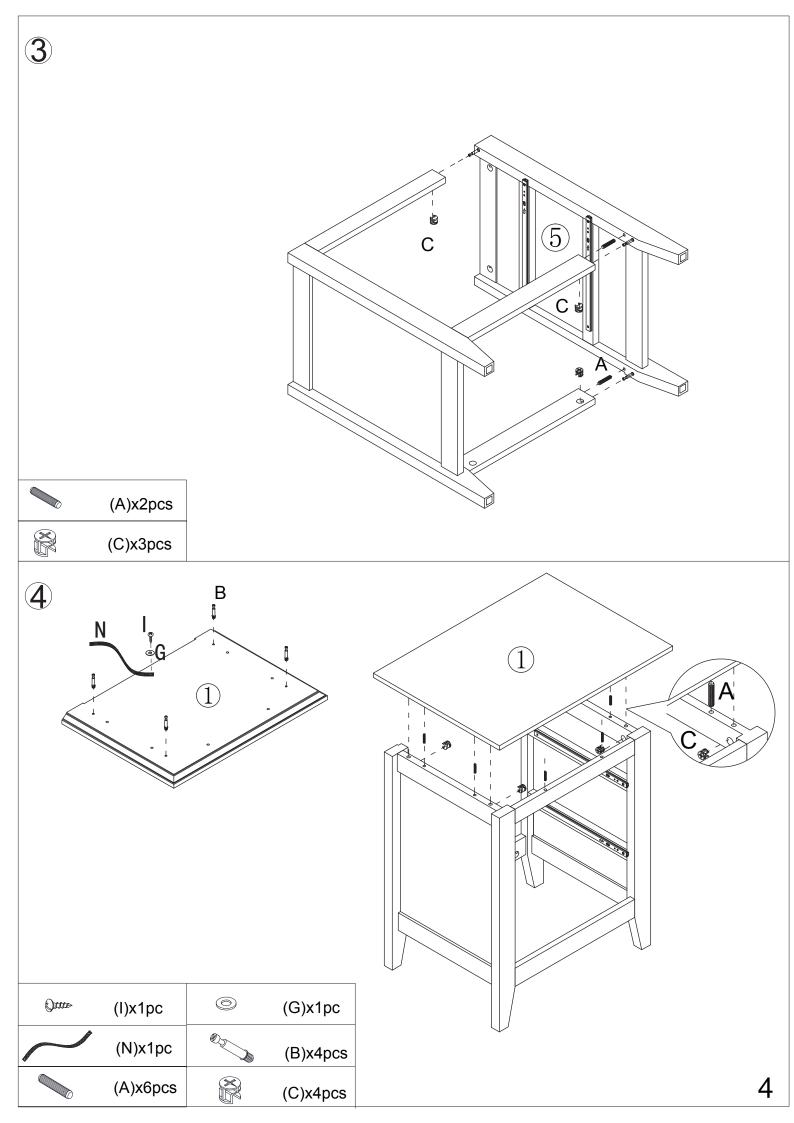

# Hardware:

| Letter | Piece          | Number | Letter | Piece                                    | Number |
|--------|----------------|--------|--------|------------------------------------------|--------|
| A      | 6x30mm         | 10pcs  | Н      | (• ⇔ • • • • • • • • • • • • • • • • • • | 4ps    |
| В      |                | 18pcs  | Ι      | Ome                                      | 1pc    |
| С      |                | 10pcs  | J      |                                          | 2pcs   |
| D      |                | 8pcs   | K      |                                          | 15pcs  |
| Е      | -ववामा हि      | 8pcs   | L      |                                          | 4pcs   |
| F      | <b>Matthew</b> | 8pcs   | M      | @                                        | 2pcs   |
| G      | 0              | 1pc    | N      |                                          | 1pc    |