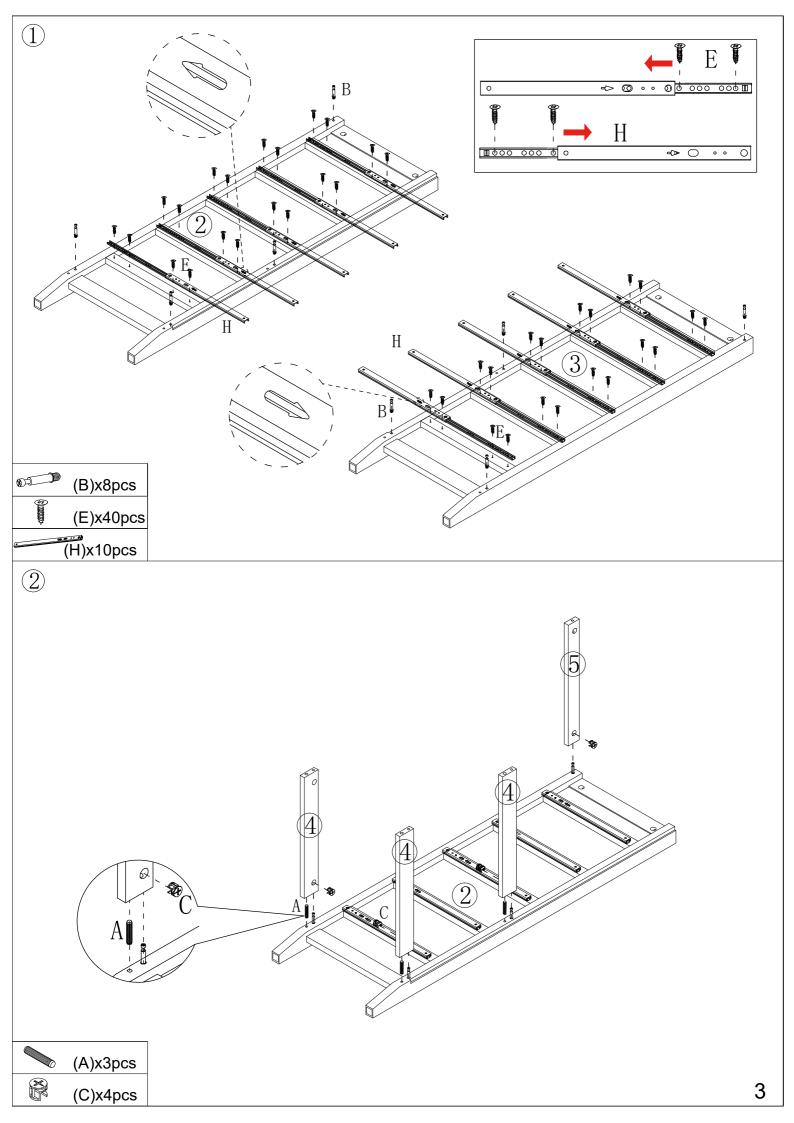

# Hardware:

| Letter | Piece                                     |          | Number | Letter | Piece           |                    | Number |
|--------|-------------------------------------------|----------|--------|--------|-----------------|--------------------|--------|
| Α      |                                           | 6X30mm   | 10pcs  | Н      | (*              | ⇔ <b>= · · •</b> } | 10pcs  |
| В      |                                           | 6X35mm   | 32pcs  | 1      | Onns            | 4X14mm             | 1pc    |
| С      |                                           | 15X12mm  | 12pcs  | J      | 8               | 4X16mm             | 5pcs   |
| D      | W. C. | 15X9.5mm | 20pcs  | K      |                 | 2.5X10mm           | 22pcs  |
| Е      | ्वामार्या (ह                              | 3X10mm   | 40pcs  | L      | mm <sup>©</sup> | 4X10mm             | 10pcs  |
| F      | Mittin                                    | 4X30mm   | 21pcs  | M      | Ø               |                    | 5pcs   |
| G      | 0                                         |          | 1pc    | N      |                 |                    | 1pc    |