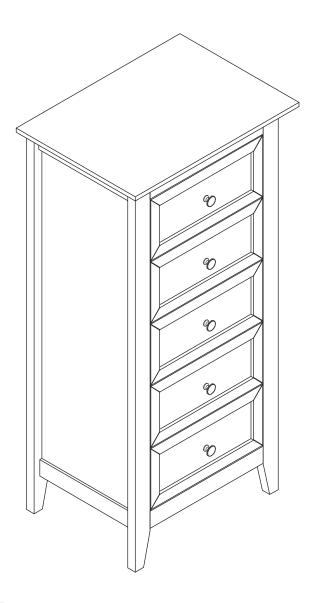

# NÖA & NANI

FAMILY FURNITURE



KARLSTAD 5DRAWER CHEST ASSEMBLY INSTRUCTIONS



# Hardware:

| Letter | Piece                                     |          | Number | Letter | Piece           |                    | Number |
|--------|-------------------------------------------|----------|--------|--------|-----------------|--------------------|--------|
| Α      |                                           | 6X30mm   | 10pcs  | Н      | (*              | ⇔ <b>= · · •</b> } | 10pcs  |
| В      |                                           | 6X35mm   | 32pcs  | 1      | Onns            | 4X14mm             | 1pc    |
| С      |                                           | 15X12mm  | 12pcs  | J      | 8               | 4X16mm             | 5pcs   |
| D      | W. C. | 15X9.5mm | 20pcs  | K