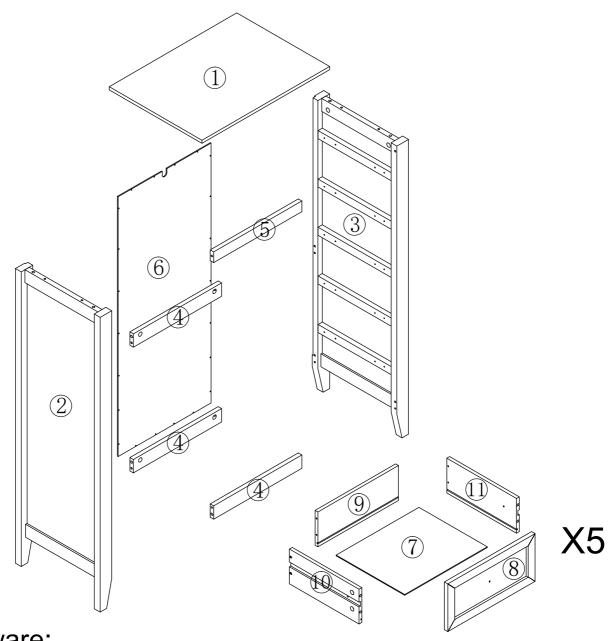

# NÖA & NANI

FAMILY FURNITURE



KARLSTAD 5DRAWER CHEST ASSEMBLY INSTRUCTIONS



# Hardware:

| Letter | Piece                                     |          | Number | Letter | Piece           |                    | Number |
|--------|-------------------------------------------|----------|--------|--------|-----------------|--------------------|--------|
| Α      |                                           | 6X30mm   | 10pcs  | Н      | (*              | ⇔ <b>= · · •</b> } | 10pcs  |
| В      |                                           | 6X35mm   | 32pcs  | 1      | Onns            | 4X14mm             | 1pc    |
| С      |                                           | 15X12mm  | 12pcs  | J      | 8               | 4X16mm             | 5pcs   |
| D      | W. C. | 15X9.5mm | 20pcs  | K      |                 | 2.5X10mm           | 22pcs  |
| Е      | ्वामार्या (ह