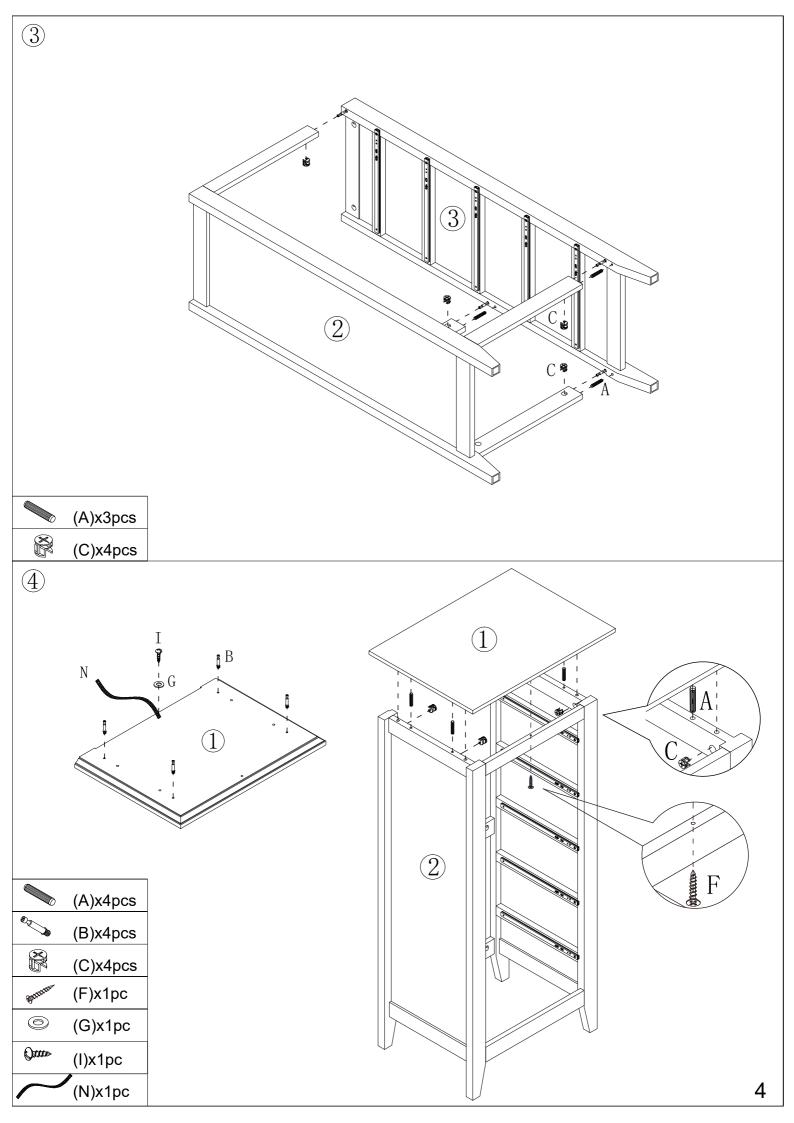

# Hardware:

| Letter | Piece                                     |          | Number | Letter | Piece           |                    | Number |
|--------|-------------------------------------------|----------|--------|--------|-----------------|--------------------|--------|
| Α      |                                           | 6X30mm   | 10pcs  | Н      | (*              | ⇔ <b>= · · •</b> } | 10pcs  |
| В      |                                           | 6X35mm   | 32pcs  | 1      | Onns            | 4X14mm             | 1pc    |
| С      |                                           | 15X12mm  | 12pcs  | J      | 8               | 4X16mm             | 5pcs   |
| D      | W. C. | 15X9.5mm | 20pcs  | K      |                 | 2.5X10mm           | 22pcs  |
| Е      | ्वामार्या (ह                              | 3X10mm   | 40pcs  | L      | mm <sup>©</sup> | 4X10mm             | 10pcs  |
| F      | Mittin                                    | 4X30mm   | 21pcs  | M      | Ø               |                    | 5pcs   |
| G      | 0                                         |          | 1pc    | N      |                 |                    | 1pc    |