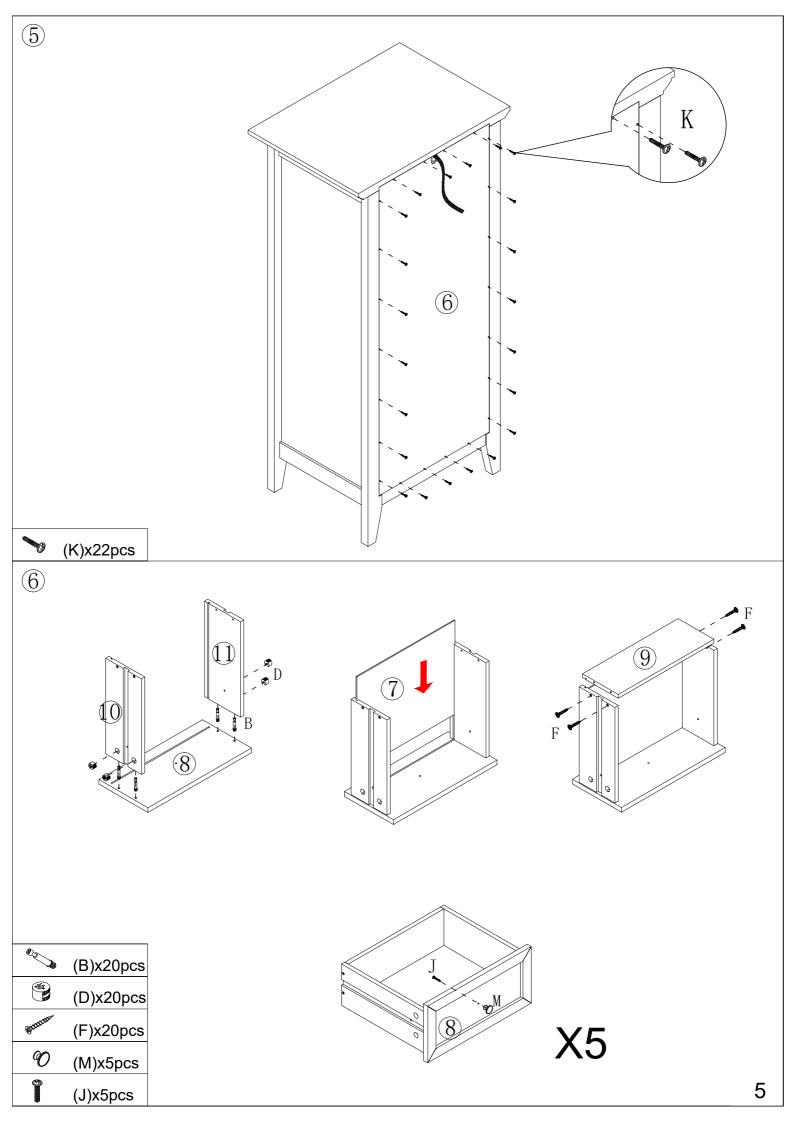

# Hardware:

| Letter | Piece                                     |          | Number | Letter | Piece           |                    | Number |
|--------|-------------------------------------------|----------|--------|--------|-----------------|--------------------|--------|
| Α      |                                           | 6X30mm   | 10pcs  | Н      | (*              | ⇔ <b>= · · •</b> } | 10pcs  |
| В      |                                           | 6X35mm   | 32pcs  | 1      | Onns            | 4X14mm             | 1pc    |
| С      |                                           | 15X12mm  | 12pcs  | J      | 8               | 4X16mm             | 5pcs   |
| D      | W. C. | 15X9.5mm | 20pcs  | K      |                 | 2.5X10mm           | 22pcs  |
| Е      | ्वामार्या (ह                              | 3X10mm   | 40pcs  | L      | mm <sup>©</sup> | 4X10mm             | 10pcs  |
| F      | Mittin                                    | 4X30mm   | 21pcs  | M      | Ø               |                    | 5pcs   |
| G      | 0                                         |          | 1pc    | N      |                 |                    | 1pc    |