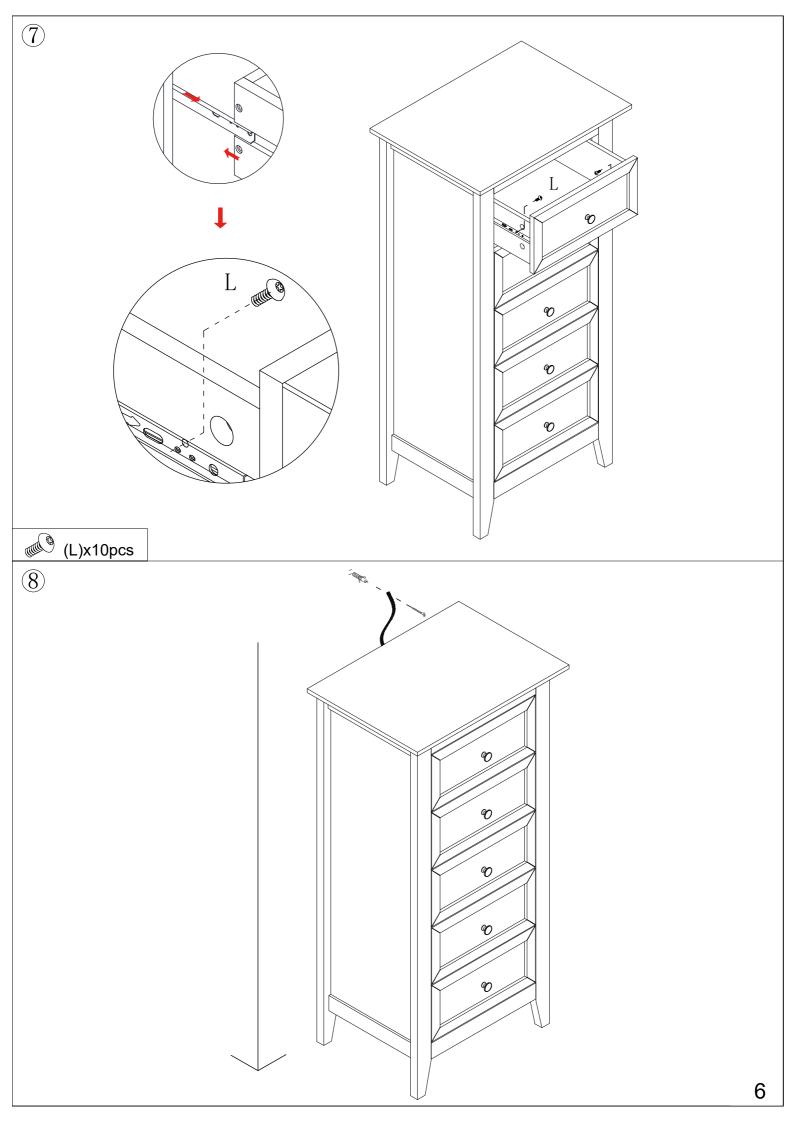

# Hardware:

| Letter | Piece                                     |          | Number | Letter | Piece           |                    | Number |
|--------|-------------------------------------------|----------|--------|--------|-----------------|--------------------|--------|
| Α      |                                           | 6X30mm   | 10pcs  | Н      | (*              | ⇔ <b>= · · •</b> } | 10pcs  |
| В      |                                           | 6X35mm   | 32pcs  | 1      | Onns            | 4X14mm             | 1pc    |
| С      |                                           | 15X12mm  | 12pcs  | J      | 8               | 4X16mm             | 5pcs   |
| D      | W. C. | 15X9.5mm | 20pcs  | K      |                 | 2.5X10mm           | 22pcs  |
| Е      | ्वामार्या (ह                              | 3X10mm   | 40pcs  | L      | mm <sup>©</sup> | 4X10mm             | 10pcs  |
| F      | Mittin                                    | 4X30mm   | 21pcs  | M      | Ø               |                    | 5pcs   |
| G      | 0                                         |          | 1pc    | N      |                 |                    | 1pc    |