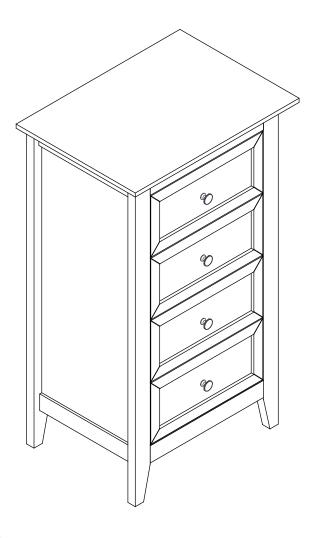

# NÖA & NANI

FAMILY FURNITURE



KARLSTAD 4DRAWER CHEST ASSEMBLY INSTRUCTIONS



# Hardware:

| Letter | Piece      |          | Number | Letter | Piece    | Number |
|--------|------------|----------|--------|--------|----------|--------|
| Α      |            | 6X30mm   | 10pcs  | Н      | <u> </u> | 8pcs   |
| В      |            | 6X35mm   | 28pcs  | I      | 4X14mm   | 1pc    |
| С      |            | 15X12mm  | 12pcs  | J      | 4X16mm   | 4pcs   |
| D      |            | 15X9.5mm | 16pcs  | K      | 2.5X10mm | 20pcs  |
| Е      | (S) common | 3X10mm   | 32pcs  | L      |          | 8pcs   |
| F      | Mittue     | 4X30mm   | 17pcs  | M      | <b>©</b> | 4pcs   |
| G      | ©          |          | 1pc    | N      |          | 1pc    |

# **Tools Required**



**CAUTION**: Do not u