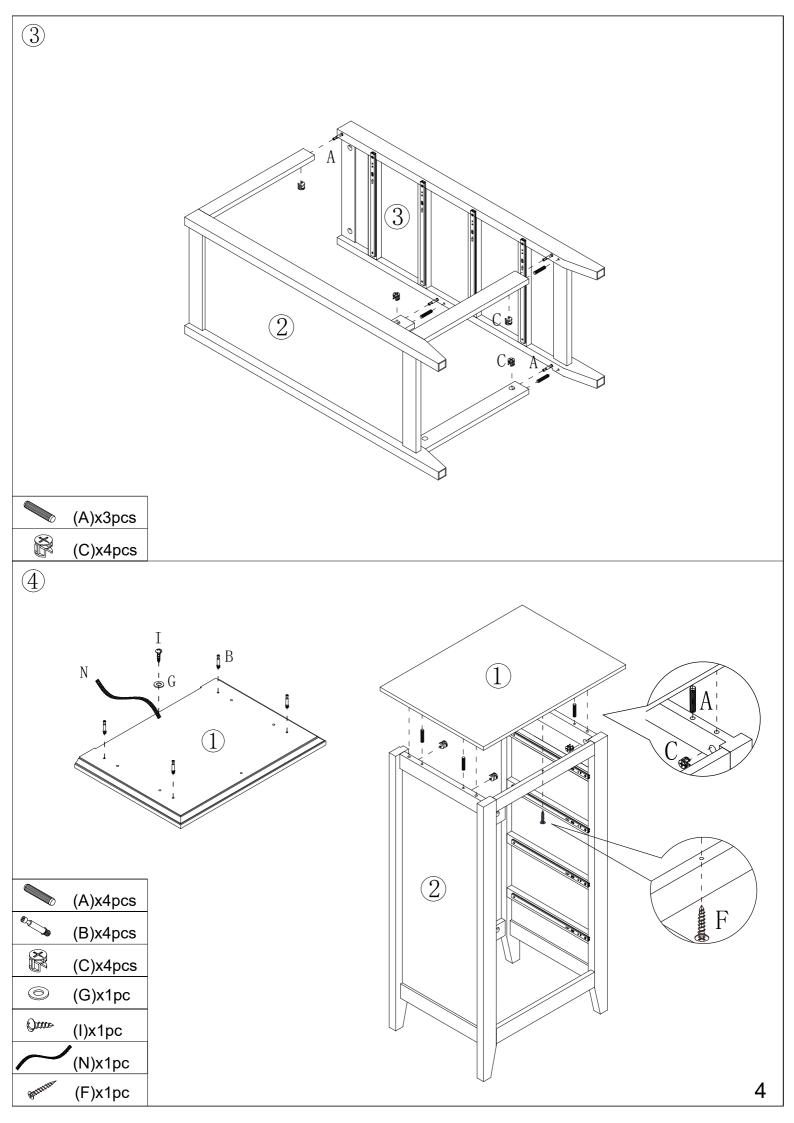

# Hardware:

| Letter | Piece      |          | Number | Letter | Piece    | Number |
|--------|------------|----------|--------|--------|----------|--------|
| Α      |            | 6X30mm   | 10pcs  | Н      | <u> </u> | 8pcs   |
| В      |            | 6X35mm   | 28pcs  | I      | 4X14mm   | 1pc    |
| С      |            | 15X12mm  | 12pcs  | J      | 4X16mm   | 4pcs   |
| D      |            | 15X9.5mm | 16pcs  | K      | 2.5X10mm | 20pcs  |
| Е      | (S) common | 3X10mm   | 32pcs  | L      |          | 8pcs   |
| F      | Mittue     | 4X30mm   | 17pcs  | M      | <b>©</b> | 4pcs   |
| G      | ©          |          | 1pc    | N      |          | 1pc    |