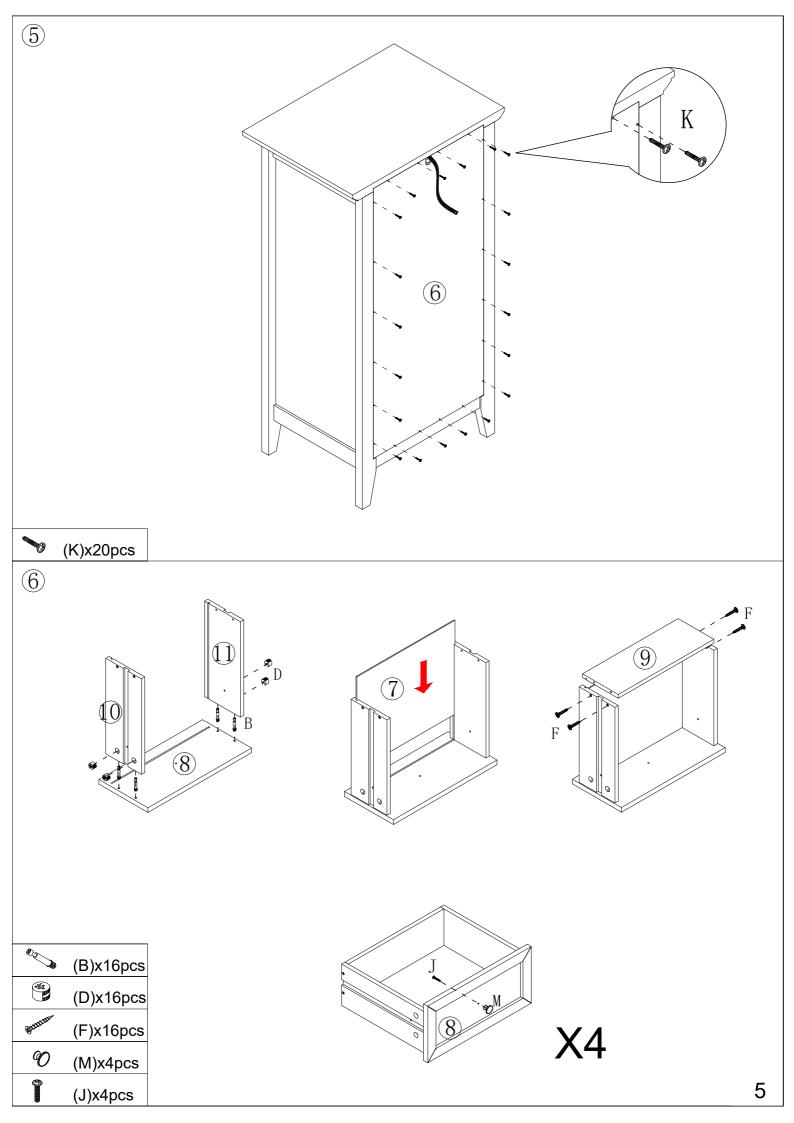

# Hardware:

| Letter | Piece      |          | Number | Letter | Piece    | Number |
|--------|------------|----------|--------|--------|----------|--------|
| Α      |            | 6X30mm   | 10pcs  | Н      | <u> </u> | 8pcs   |
| В      |            | 6X35mm   | 28pcs  | I      | 4X14mm   | 1pc    |
| С      |            | 15X12mm  | 12pcs  | J      | 4X16mm   | 4pcs   |
| D      |            | 15X9.5mm | 16pcs  | K      | 2.5X10mm | 20pcs  |
| Е      | (S) common | 3X10mm   | 32pcs  | L      |          | 8pcs   |
| F      | Mittue     | 4X30mm   | 17pcs  | M      | <b>©</b> | 4pcs   |
| G      | ©          |          | 1pc    | N      |          | 1pc    |