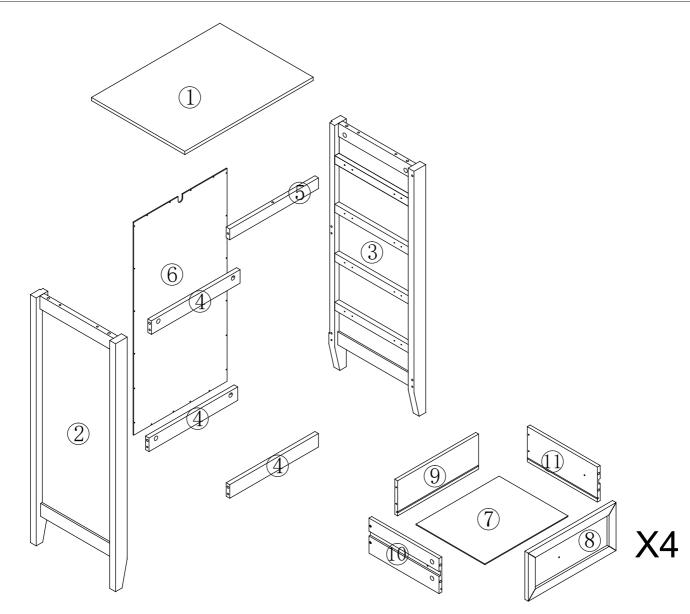

# NÖA & NANI

FAMILY FURNITURE



KARLSTAD 4DRAWER CHEST ASSEMBLY INSTRUCTIONS



# Hardware:

| Letter | Piece      |          | Number | Letter | Piece    | Number |
|--------|------------|----------|--------|--------|----------|--------|
| Α      |            | 6X30mm   | 10pcs  | Н      | <u> </u> | 8pcs   |
| В      |            | 6X35mm   | 28pcs  | I      | 4X14mm   | 1pc    |
| С      |            | 15X12mm  | 12pcs  | J      | 4X16mm   | 4pcs   |
| D      |            | 15X9.5mm | 16pcs  | K      | 2.5X10mm | 20pcs  |
| Е      | (S) common | 3X10mm   | 32pcs  | L      |          | 8pcs   |
| F      | Mittue     | 4X30mm   | 17pcs  | M      | <b>©</b> | 4pcs   |
| G      | ©          |          | 1pc    | N      |          | 1pc    |

# **Tools Required**



**CAUTION**: Do not use tools other than those required, as this can damage your new item.

#### **NOTE