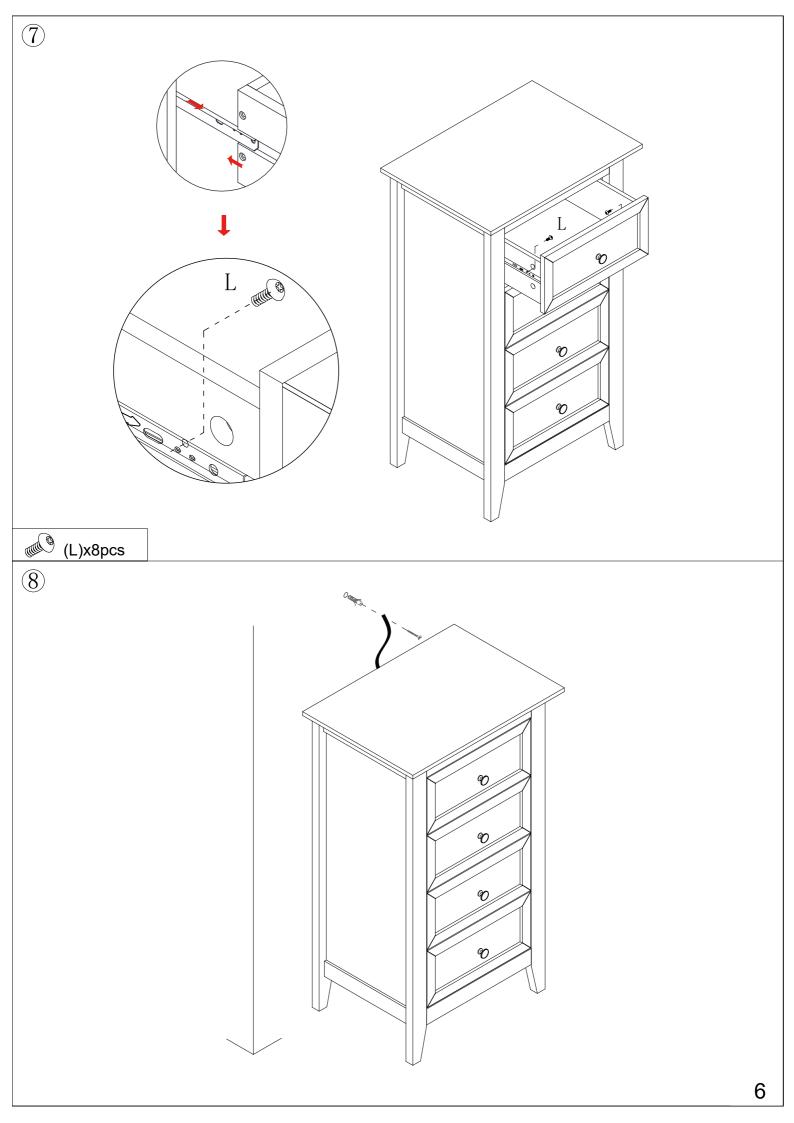

# Hardware:

| Letter | Piece      |          | Number | Letter | Piece    | Number |
|--------|------------|----------|--------|--------|----------|--------|
| Α      |            | 6X30mm   | 10pcs  | Н      | <u> </u> | 8pcs   |
| В      |            | 6X35mm   | 28pcs  | I      | 4X14mm   | 1pc    |
| С      |            | 15X12mm  | 12pcs  | J      | 4X16mm   | 4pcs   |
| D      |            | 15X9.5mm | 16pcs  | K      | 2.5X10mm | 20pcs  |
| Е      | (S) common | 3X10mm   | 32pcs  | L      |          | 8pcs   |
| F      | Mittue     | 4X30mm   | 17pcs  | M      | <b>©</b> | 4pcs   |
| G      | ©          |          | 1pc    | N      |          | 1pc    |