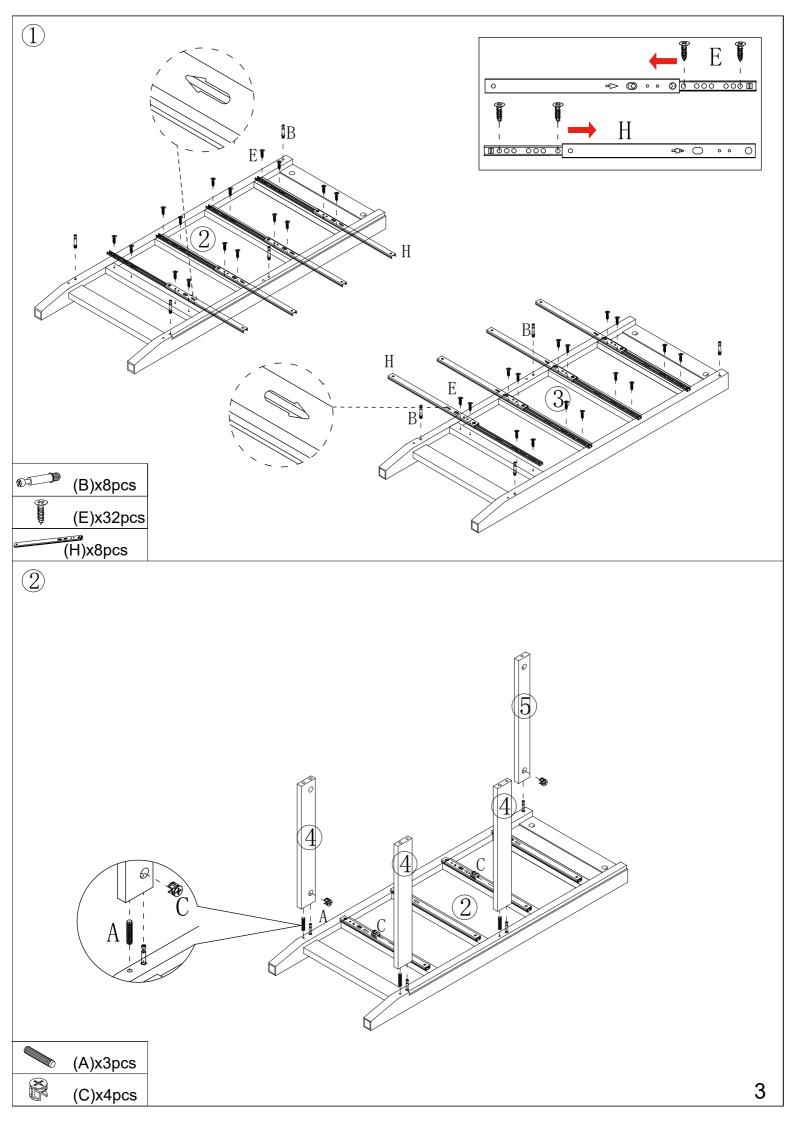

# Hardware:

| Letter | Piece      |          | Number | Letter | Piece    | Number |
|--------|------------|----------|--------|--------|----------|--------|
| Α      |            | 6X30mm   | 10pcs  | Н      | <u> </u> | 8pcs   |
| В      |            | 6X35mm   | 28pcs  | I      | 4X14mm   | 1pc    |
| С      |            | 15X12mm  | 12pcs  | J      | 4X16mm   | 4pcs   |
| D      |            | 15X9.5mm | 16pcs  | K      | 2.5X10mm | 20pcs  |
| Е      | (S) common | 3X10mm   | 32pcs  | L      |          | 8pcs   |
| F      | Mittue     | 4X30mm   | 17pcs  | M      | <b>©</b> | 4pcs   |
| G      | ©          |          | 1pc    | N      |          | 1pc    |