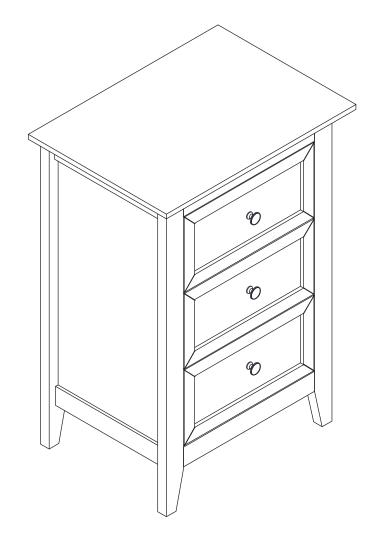

# KARLSTAD 3DRAWER CHEST ASSEMBLY INSTRUCTIONS



# Hardware:

| Letter | Piece                                                                                                                                                                                                                                                                                                                                                                                                                                                                                                                                                                                                                                                                                               | Number | Letter | Piece