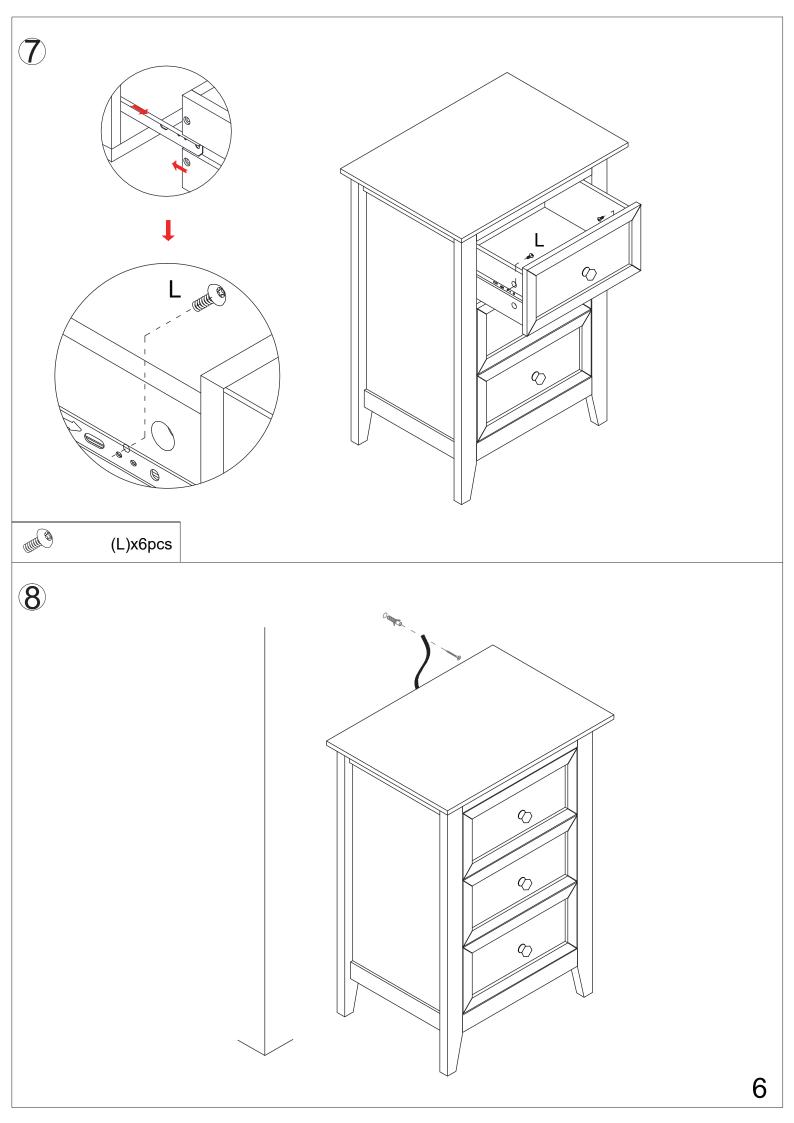

# Hardware:

| Letter | Piece                                                                                                                                                                                                                                                                                                                                                                                                                                                                                                                                                                                                                                                                                               | Number | Letter | Piece                                                                                                                                                                                                                                                                                                                                                                                                                                                                                                                                                                                                                                                                                               | Number |
|--------|-----------------------------------------------------------------------------------------------------------------------------------------------------------------------------------------------------------------------------------------------------------------------------------------------------------------------------------------------------------------------------------------------------------------------------------------------------------------------------------------------------------------------------------------------------------------------------------------------------------------------------------------------------------------------------------------------------|--------|--------|-----------------------------------------------------------------------------------------------------------------------------------------------------------------------------------------------------------------------------------------------------------------------------------------------------------------------------------------------------------------------------------------------------------------------------------------------------------------------------------------------------------------------------------------------------------------------------------------------------------------------------------------------------------------------------------------------------|--------|
| A      | 6x30mm                                                                                                                                                                                                                                                                                                                                                                                                                                                                                                                                                                                                                                                                                              | 8pcs   | Ι      | Oun                                                                                                                                                                                                                                                                                                                                                                                                                                                                                                                                                                                                                                                                                                 | 1pc    |
| В      |                                                                                                                                                                                                                                                                                                                                                                                                                                                                                                                                                                                                                                                                                                     | 22pcs  | J      | Ĩ                                                                                                                                                                                                                                                                                                                                                                                                                                                                                                                                                                                                                                                                                                   | 3pcs   |
| С      | Ĩ                                                                                                                                                                                                                                                                                                                                                                                                                                                                                                                                                                                                                                                                                                   | 10pcs  | K      | and the second se | 15pcs  |
| D      |                                                                                                                                                                                                                                                                                                                                                                                                                                                                                                                                                                                                                                                                                                     | 12pcs  | L      | ê Inn                                                                                                                                                                                                                                                                                                                                                                                                                                                                                                                                                                                                                                                                                               | 6pcs   |
| Е      | and the second se | 24pcs  | М      | Ô                                                                                                                                                                                                                                                                                                                                                                                                                                                                                                                                                                                                                                                                                                   | 3pcs   |
| F      | BRITTE                                                                                                                                                                                                                                                                                                                                                                                                                                                                                                                                                                                                                                                                                              | 12pcs  | Ν      |                                                                                                                                                                                                                                                                                                                                                                                                                                                                                                                                                                                                                                                                                                     | 1pc    |
| G      | 0                                                                                                                                                                                                                                                                                                                                                                                                                                                                                                                                                                                                                                                                                                   | 1pc    | 0      | Bunner                                                                                                                                                                                                                                                                                                                                                                                                                                                                                                                                                                                                                                                                                              | 1pc    |
| Н      | ( <u> </u>                                                                                                                                                                                                                                                                                                                                                                                                                                                                                                                                                                                                                                                                                          | 6ps    |        |                                                                                                                                                                                                                                                                                                                                                                                                                                                                                                                                                                                                                                                                                                     |        |