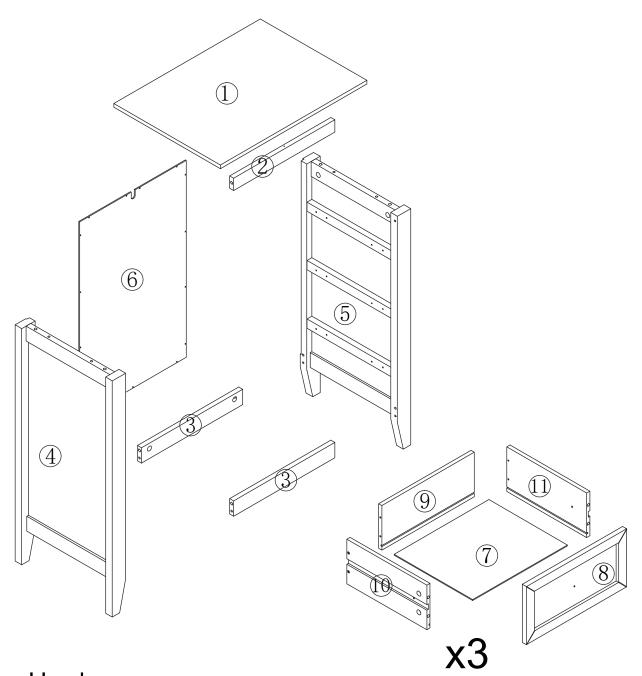

# KARLSTAD 3DRAWER CHEST ASSEMBLY INSTRUCTIONS

# Hardware:

| Letter | Piece                                                                                                                                                                                                                                                                                                                                                                                                                                                                                                                                                                                                                                                                                               | Number | Letter | Piece                                                                                                                                                                                                                                                                                                                                                                                                                                                                                                                                                                                                                                                                                               | Number |
|--------|-----------------------------------------------------------------------------------------------------------------------------------------------------------------------------------------------------------------------------------------------------------------------------------------------------------------------------------------------------------------------------------------------------------------------------------------------------------------------------------------------------------------------------------------------------------------------------------------------------------------------------------------------------------------------------------------------------|--------|--------|-----------------------------------------------------------------------------------------------------------------------------------------------------------------------------------------------------------------------------------------------------------------------------------------------------------------------------------------------------------------------------------------------------------------------------------------------------------------------------------------------------------------------------------------------------------------------------------------------------------------------------------------------------------------------------------------------------|--------|
| A      | 6x30mm                                                                                                                                                                                                                                                                                                                                                                                                                                                                                                                                                                                                                                                                                              | 8pcs   | Ι      | Oun                                                                                                                                                                                                                                                                                                                                                                                                                                                                                                                                                                                                                                                                                                 | 1pc    |
| В      |                                                                                                                                                                                                                                                                                                                                                                                                                                                                                                                                                                                                                                                                                                     | 22pcs  | J      | Ĩ                                                                                                                                                                                                                                                                                                                                                                                                                                                                                                                                                                                                                                                                                                   | 3pcs   |
| С      | Ĩ                                                                                                                                                                                                                                                                                                                                                                                                                                                                                                                                                                                                                                                                                                   | 10pcs  | K      | and the second se | 15pcs  |
| D      |                                                                                                                                                                                                                                                                                                                                                                                                                                                                                                                                                                                                                                                                                                     | 12pcs  | L      | ê Inn                                                                                                                                                                                                                                                                                                                                                                                                                                                                                                                                                                                                                                                                                               | 6pcs   |
| Е      | and the second se | 24pcs  | М      | Ô                                                                                                                                                                                                                                                                                                                                                                                                                                                                                                                                                                                                                                                                                                   | 3pcs   |
| F      | BRITTE                                                                                                                                                                                                                                                                                                                                                                                                                                                                                                                                                                                                                                                                                              | 12pcs  | Ν      |                                                                                                                                                                                                                                                                                                                                                                                                                                                                                                                                                                                                                                                                                                     | 1pc    |
| G      | 0                                                                                                                                                                                                                                                                                                                                                                                                                                                                                                                                                                                                                                                                                                   | 1pc    | 0      | Bunner                                                                                                                                                                                                                                                                                                                                                                                                                                                                                                                                                                                                                                                                                              | 1pc    |
| Н      | ( <u> </u>                                                                                                                                                                                                                                                                                                                                                                                                                                                                                                                                                                                                                                                                                          | 6ps    |        |                                                                                                                                                                                                                                                                                                                                                                                                                                                                                                                                                                                                                                                                                                     |        |