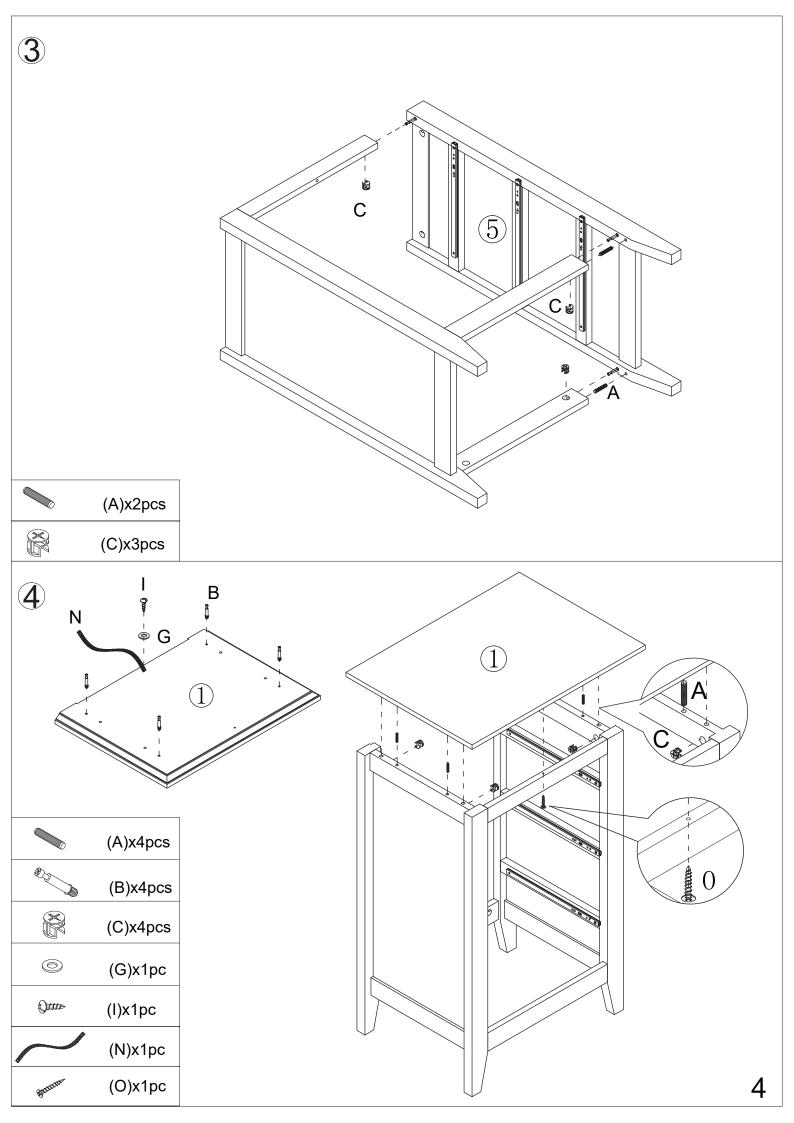

# Hardware:

| Letter | Piece                                                                                                                                                                                                                                                                                                                                                                                                                                                                                                                                                                                                                                                                                               | Number | Letter | Piece                                                                                                                                                                                                                                                                                                                                                                                                                                                                                                                                                                                                                                                                                               | Number |
|--------|-----------------------------------------------------------------------------------------------------------------------------------------------------------------------------------------------------------------------------------------------------------------------------------------------------------------------------------------------------------------------------------------------------------------------------------------------------------------------------------------------------------------------------------------------------------------------------------------------------------------------------------------------------------------------------------------------------|--------|--------|-----------------------------------------------------------------------------------------------------------------------------------------------------------------------------------------------------------------------------------------------------------------------------------------------------------------------------------------------------------------------------------------------------------------------------------------------------------------------------------------------------------------------------------------------------------------------------------------------------------------------------------------------------------------------------------------------------|--------|
| A      | 6x30mm                                                                                                                                                                                                                                                                                                                                                                                                                                                                                                                                                                                                                                                                                              | 8pcs   | Ι      | Oun                                                                                                                                                                                                                                                                                                                                                                                                                                                                                                                                                                                                                                                                                                 | 1pc    |
| В      |                                                                                                                                                                                                                                                                                                                                                                                                                                                                                                                                                                                                                                                                                                     | 22pcs  | J      | Ĩ                                                                                                                                                                                                                                                                                                                                                                                                                                                                                                                                                                                                                                                                                                   | 3pcs   |
| С      | Ĩ                                                                                                                                                                                                                                                                                                                                                                                                                                                                                                                                                                                                                                                                                                   | 10pcs  | K      | and the second se | 15pcs  |
| D      |                                                                                                                                                                                                                                                                                                                                                                                                                                                                                                                                                                                                                                                                                                     | 12pcs  | L      | ê Inn                                                                                                                                                                                                                                                                                                                                                                                                                                                                                                                                                                                                                                                                                               | 6pcs   |
| Е      | and the second se | 24pcs  | М      | Ô                                                                                                                                                                                                                                                                                                                                                                                                                                                                                                                                                                                                                                                                                                   | 3pcs   |
| F      | BRITTE                                                                                                                                                                                                                                                                                                                                                                                                                                                                                                                                                                                                                                                                                              | 12pcs  | Ν      |                                                                                                                                                                                                                                                                                                                                                                                                                                                                                                                                                                                                                                                                                                     | 1pc    |
| G      | 0                                                                                                                                                                                                                                                                                                                                                                                                                                                                                                                                                                                                                                                                                                   | 1pc    | 0      | Bunner                                                                                                                                                                                                                                                                                                                                                                                                                                                                                                                                                                                                                                                                                              | 1pc    |
| Н      | ( <u> </u>                                                                                                                                                                                                                                                                                                                                                                                                                                                                                                                                                                                                                                                                                          | 6ps    |        |                                                                                                                                                                                                                                                                                                                                                                                                                                                                                                                                                                                                                                                                                                     |        |