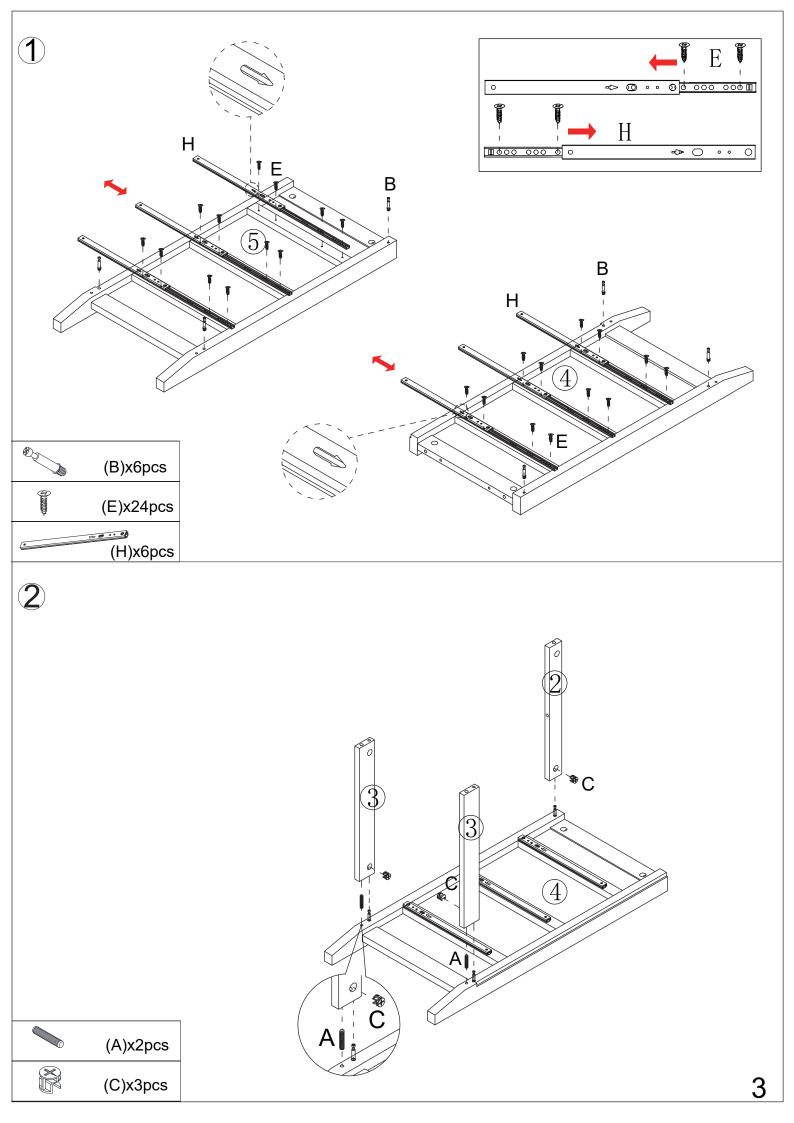

# Hardware:

| Letter | Piece                                                                                                                                                                                                                                                                                                                                                                                                                                                                                                                                                                                                                                                                                               | Number | Letter | Piece                                                                                                                                                                                                                                                                                                                                                                                                                                                                                                                                                                                                                                                                                               | Number |
|--------|-----------------------------------------------------------------------------------------------------------------------------------------------------------------------------------------------------------------------------------------------------------------------------------------------------------------------------------------------------------------------------------------------------------------------------------------------------------------------------------------------------------------------------------------------------------------------------------------------------------------------------------------------------------------------------------------------------|--------|--------|-----------------------------------------------------------------------------------------------------------------------------------------------------------------------------------------------------------------------------------------------------------------------------------------------------------------------------------------------------------------------------------------------------------------------------------------------------------------------------------------------------------------------------------------------------------------------------------------------------------------------------------------------------------------------------------------------------|--------|
| A      | 6x30mm                                                                                                                                                                                                                                                                                                                                                                                                                                                                                                                                                                                                                                                                                              | 8pcs   | Ι      | Oun                                                                                                                                                                                                                                                                                                                                                                                                                                                                                                                                                                                                                                                                                                 | 1pc    |
| В      |                                                                                                                                                                                                                                                                                                                                                                                                                                                                                                                                                                                                                                                                                                     | 22pcs  | J      | Ĩ                                                                                                                                                                                                                                                                                                                                                                                                                                                                                                                                                                                                                                                                                                   | 3pcs   |
| С      | Ĩ                                                                                                                                                                                                                                                                                                                                                                                                                                                                                                                                                                                                                                                                                                   | 10pcs  | K      | and the second se | 15pcs  |
| D      |                                                                                                                                                                                                                                                                                                                                                                                                                                                                                                                                                                                                                                                                                                     | 12pcs  | L      | ê Inn                                                                                                                                                                                                                                                                                                                                                                                                                                                                                                                                                                                                                                                                                               | 6pcs   |
| Е      | and the second se | 24pcs  | М      | Ô                                                                                                                                                                                                                                                                                                                                                                                                                                                                                                                                                                                                                                                                                                   | 3pcs   |
| F      | BRITTE                                                                                                                                                                                                                                                                                                                                                                                                                                                                                                                                                                                                                                                                                              | 12pcs  | Ν      |                                                                                                                                                                                                                                                                                                                                                                                                                                                                                                                                                                                                                                                                                                     | 1pc    |
| G      | 0                                                                                                                                                                                                                                                                                                                                                                                                                                                                                                                                                                                                                                                                                                   | 1pc    | 0      | Bunner                                                                                                                                                                                                                                                                                                                                                                                                                                                                                                                                                                                                                                                                                              | 1pc    |
| Н      | ( <u> </u>                                                                                                                                                                                                                                                                                                                                                                                                                                                                                                                                                                                                                                                                                          | 6ps    |        |                                                                                                                                                                                                                                                                                                                                                                                                                                                                                                                                                                                                                                                                                                     |        |