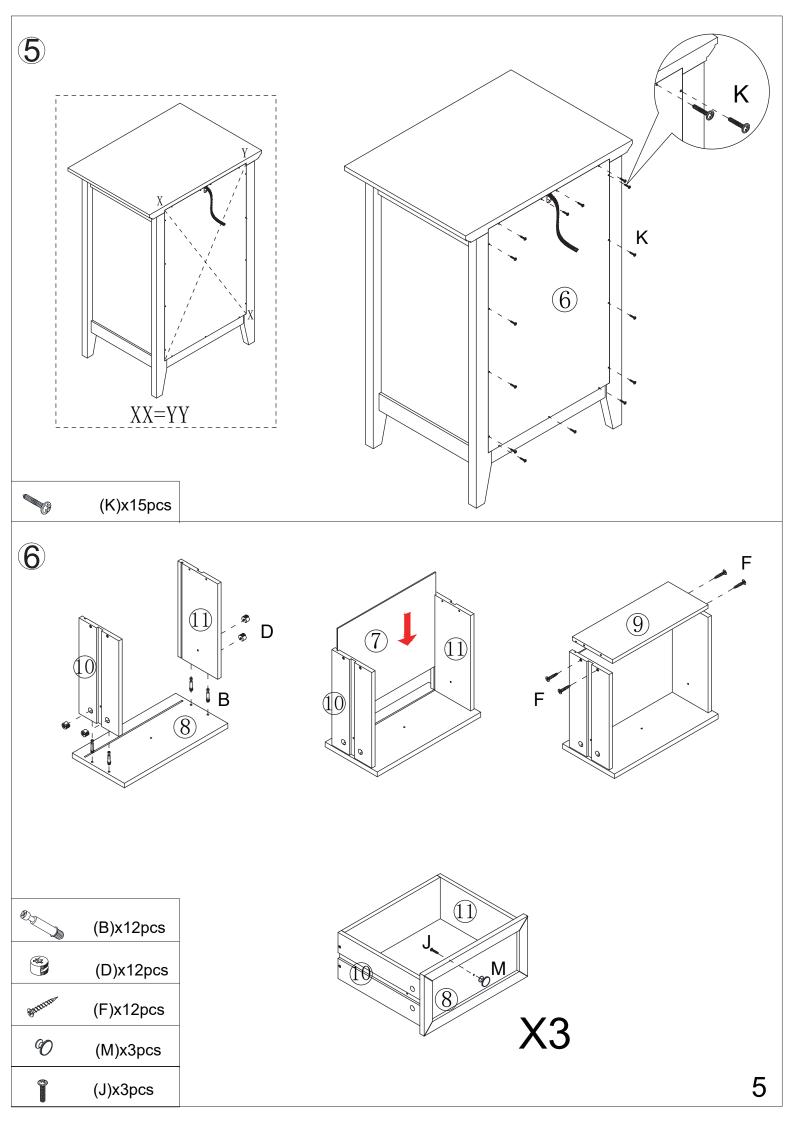

# Hardware:

| Letter | Piece                                                                                                                                                                                                                                                                                                                                                                                                                                                                                                                                                                                                                                                                                               | Number | Letter | Piece                                                                                                                                                                                                                                                                                                                                                                                                                                                                                                                                                                                                                                                                                               | Number |
|--------|-----------------------------------------------------------------------------------------------------------------------------------------------------------------------------------------------------------------------------------------------------------------------------------------------------------------------------------------------------------------------------------------------------------------------------------------------------------------------------------------------------------------------------------------------------------------------------------------------------------------------------------------------------------------------------------------------------|--------|--------|-----------------------------------------------------------------------------------------------------------------------------------------------------------------------------------------------------------------------------------------------------------------------------------------------------------------------------------------------------------------------------------------------------------------------------------------------------------------------------------------------------------------------------------------------------------------------------------------------------------------------------------------------------------------------------------------------------|--------|
| A      | 6x30mm                                                                                                                                                                                                                                                                                                                                                                                                                                                                                                                                                                                                                                                                                              | 8pcs   | Ι      | Oun                                                                                                                                                                                                                                                                                                                                                                                                                                                                                                                                                                                                                                                                                                 | 1pc    |
| В      |                                                                                                                                                                                                                                                                                                                                                                                                                                                                                                                                                                                                                                                                                                     | 22pcs  | J      | Ĩ                                                                                                                                                                                                                                                                                                                                                                                                                                                                                                                                                                                                                                                                                                   | 3pcs   |
| С      | Ĩ                                                                                                                                                                                                                                                                                                                                                                                                                                                                                                                                                                                                                                                                                                   | 10pcs  | K      | and the second se | 15pcs  |
| D      |                                                                                                                                                                                                                                                                                                                                                                                                                                                                                                                                                                                                                                                                                                     | 12pcs  | L      | ê Inn                                                                                                                                                                                                                                                                                                                                                                                                                                                                                                                                                                                                                                                                                               | 6pcs   |
| Е      | and the second se | 24pcs  | М      | Ô                                                                                                                                                                                                                                                                                                                                                                                                                                                                                                                                                                                                                                                                                                   | 3pcs   |
| F      | BRITTE                                                                                                                                                                                                                                                                                                                                                                                                                                                                                                                                                                                                                                                                                              | 12pcs  | Ν      |                                                                                                                                                                                                                                                                                                                                                                                                                                                                                                                                                                                                                                                                                                     | 1pc    |
| G      | 0                                                                                                                                                                                                                                                                                                                                                                                                                                                                                                                                                                                                                                                                                                   | 1pc    | 0      | Bunner                                                                                                                                                                                                                                                                                                                                                                                                                                                                                                                                                                                                                                                                                              | 1pc    |
| Н      | ( <u> </u>                                                                                                                                                                                                                                                                                                                                                                                                                                                                                                                                                                                                                                                                                          | 6ps    |        |                                                                                                                                                                                                                                                                                                                                                                                                                                                                                                                                                                                                                                                                                                     |        |