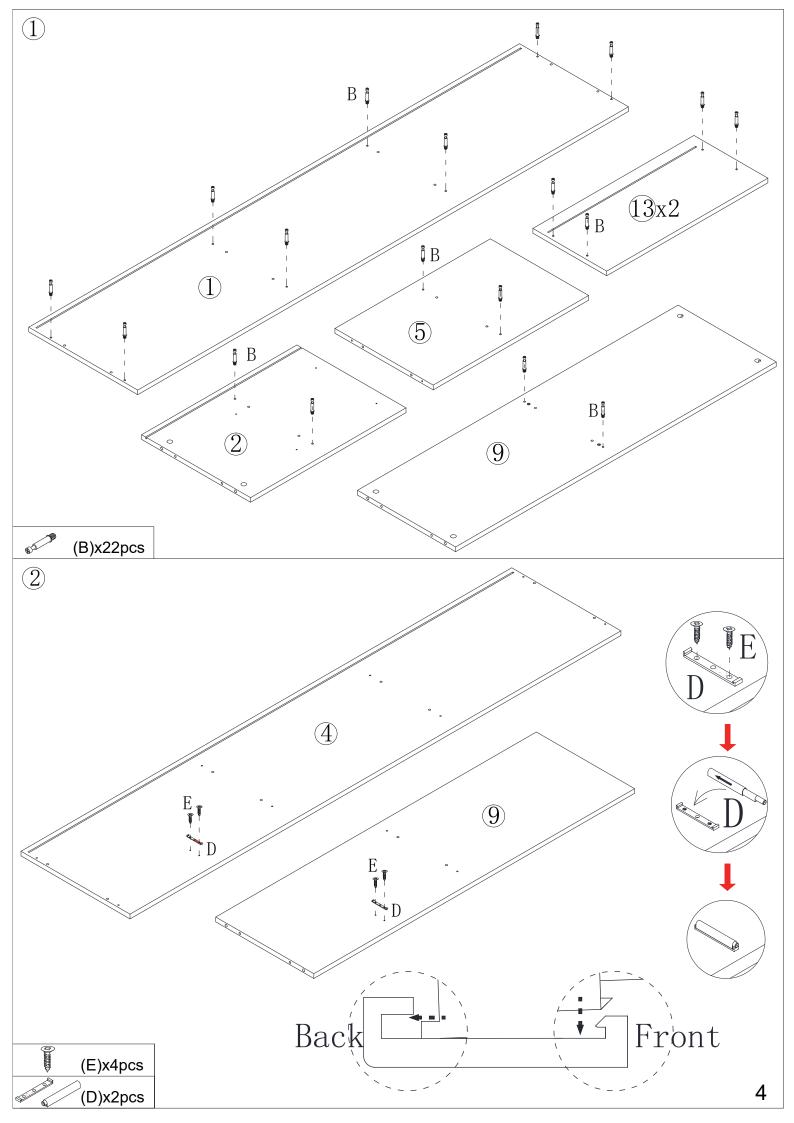

# Hardware:

| Tialawaio. |                 |          |      |              |          |  |
|------------|-----------------|----------|------|--------------|----------|--|
| Part       | Description     | Quantity | Part | Description  | Quantity |  |
| A          | 6x30mm          | 24pcs    |      | CL)          |          |  |
| В          | 6x35mm          | 22pcs    | J    | (CR)         | 2sets    |  |
| С          | 15x9.5mm        | 22pcs    |      | (DL)         |          |  |
| D          |                 | 3pcs     | K    | 4x14mm       | 12pcs    |  |
| Е          | 3.5x12mm        | 30pcs    | L    |              | 2pcs     |  |
| F          | <b>€)******</b> | 18pcs    | M    |              | 1pc      |  |
| G          | © 6x50mm        | 7pcs     | N    |              | 4sets    |  |
| Н          | <b>3</b>        | 2pcs     | 0    | Î            | 8pcs     |  |
| I          | 6x70mm          | 2pcs     | Р    | <b>○</b> ○ ○ | 2sets    |  |
|            |                 |          | Q    | © 6x30mm     | 2pcs     |  |