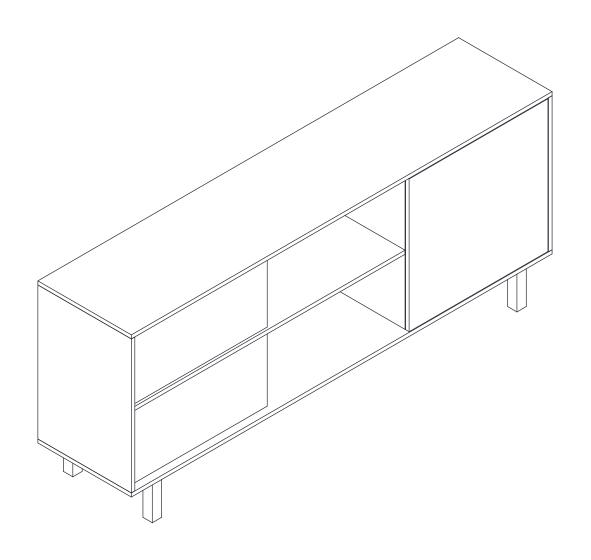

# Järstorp Sideboard ASSEMBLY INSTRUCTIONS



Carton A: Part 2+3+5+8+11\*2+12\*2+13\*2+14\*2+15\*2+16\*2+17\*2+Hardware

Carton B: Part 7\*2+9+10+6\*2+1+4+18

# Hardware:

| Tialawaio. |                 |          |      |              |          |  |
|------------|-----------------|----------|------|--------------|----------|--|
| Part       | Description     | Quantity | Part | Description  | Quantity |  |
| A          | 6x30mm          | 24pcs    |      | CL)          |          |  |
| В          | 6x35mm          | 22pcs    | J    | (CR)         | 2sets    |  |
| С          | 15x9.5mm        | 22pcs    |      | (DL)         |          |  |
| D          |                 | 3pcs     | K    | 4x14mm       | 12pcs    |  |
| Е          | 3.5x12mm        | 30pcs    | L    |