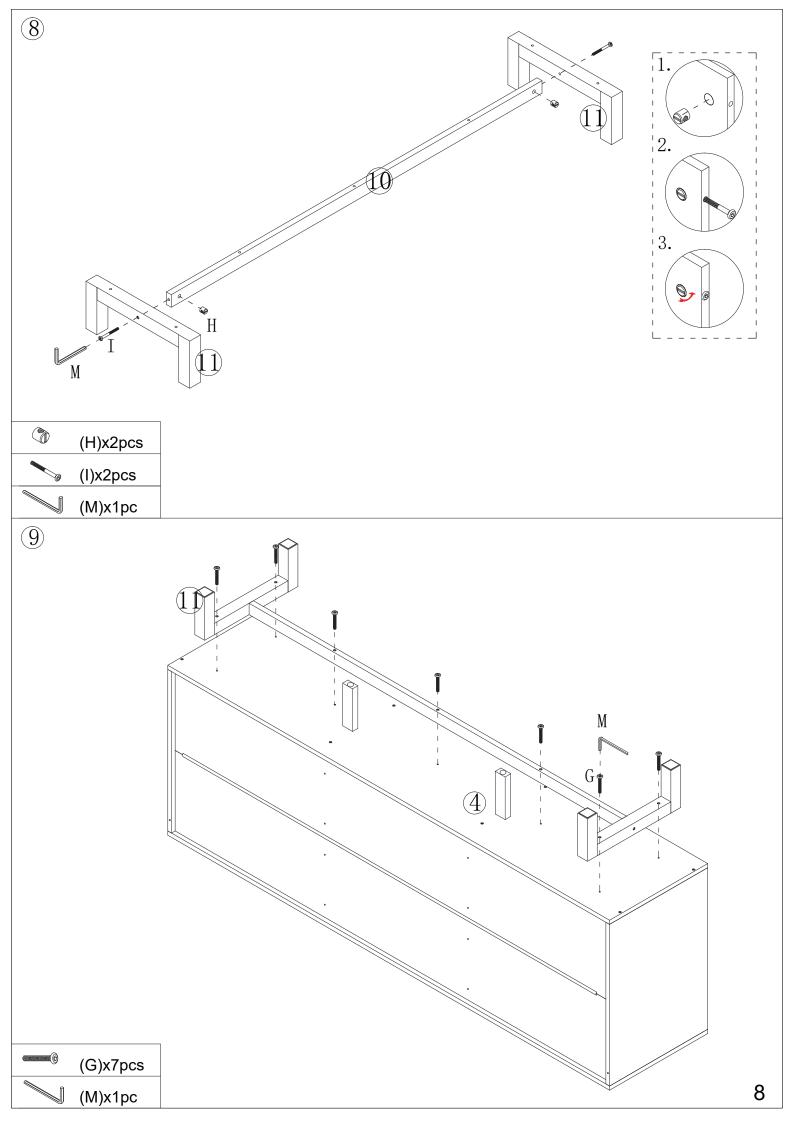

# Hardware:

| Tialawaio. |                 |          |      |              |          |  |
|------------|-----------------|----------|------|--------------|----------|--|
| Part       | Description     | Quantity | Part | Description  | Quantity |  |
| A          | 6x30mm          | 24pcs    |      | CL)          |          |  |
| В          | 6x35mm          | 22pcs    | J    | (CR)         | 2sets    |  |
| С          | 15x9.5mm        | 22pcs    |      | (DL)         |          |  |
| D          |                 | 3pcs     | K    | 4x14mm       | 12pcs    |  |
| Е          | 3.5x12mm        | 30pcs    | L    |              | 2pcs     |  |
| F          | <b>€)******</b> | 18pcs    | M    |              | 1pc      |  |
| G          | © 6x50mm        | 7pcs     | N    |              | 4sets    |  |
| Н          | <b>3</b>        | 2pcs     | 0    | Î            | 8pcs     |  |
| I          | 6x70mm          | 2pcs     | Р    | <b>○</b> ○ ○ | 2sets    |  |
|            |                 |          | Q    | © 6x30mm     | 2pcs     |  |