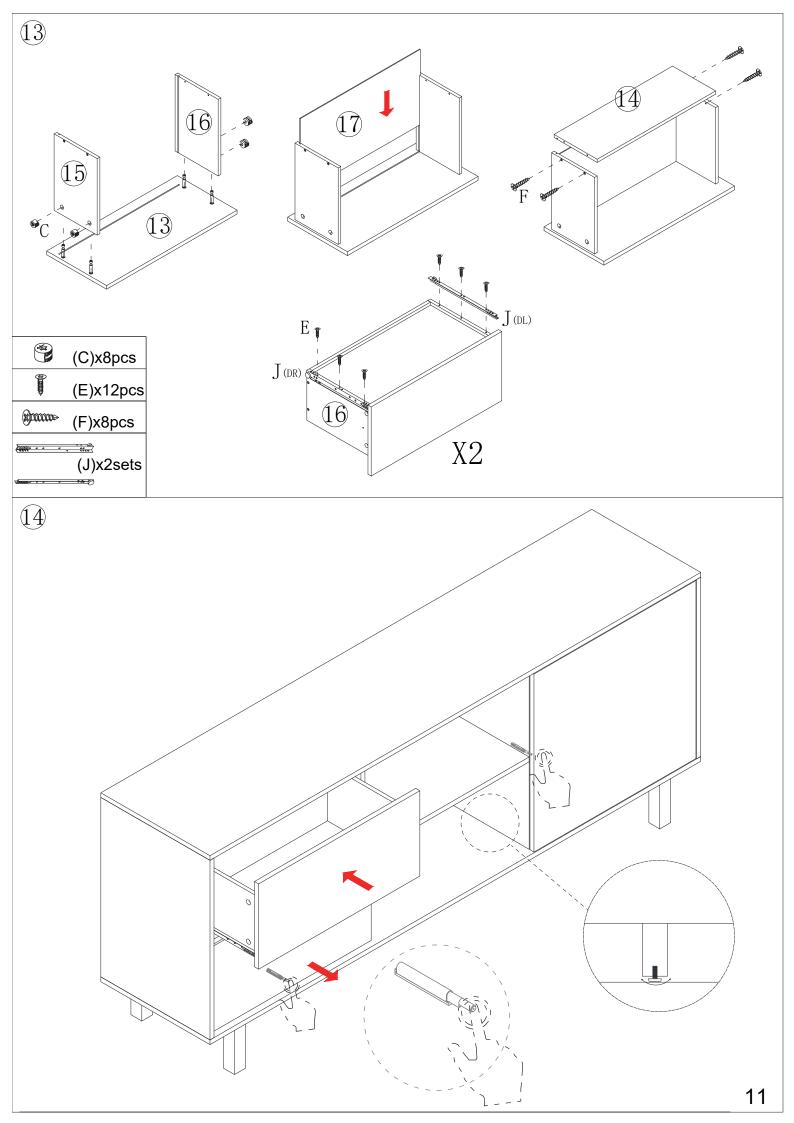

# Hardware:

| Tialawaio. |                 |          |      |              |          |  |
|------------|-----------------|----------|------|--------------|----------|--|
| Part       | Description     | Quantity | Part | Description  | Quantity |  |
| A          | 6x30mm          | 24pcs    |      | CL)          |          |  |
| В          | 6x35mm          | 22pcs    | J    | (CR)         | 2sets    |  |
| С          | 15x9.5mm        | 22pcs    |      | (DL)         |          |  |
| D          |                 | 3pcs     | K    | 4x14mm       | 12pcs    |  |
| Е          | 3.5x12mm        | 30pcs    | L    |              | 2pcs     |  |
| F          | <b>€)******</b> | 18pcs    | M    |              | 1pc      |  |
| G          | © 6x50mm        | 7pcs     | N    |              | 4sets    |  |
| Н          | <b>3</b>        | 2pcs     | 0    | Î            | 8pcs     |  |
| I          | 6x70mm          | 2pcs     | Р    | <b>○</b> ○ ○ | 2sets    |  |
|            |                 |          | Q    | © 6x30mm     | 2pcs     |  |