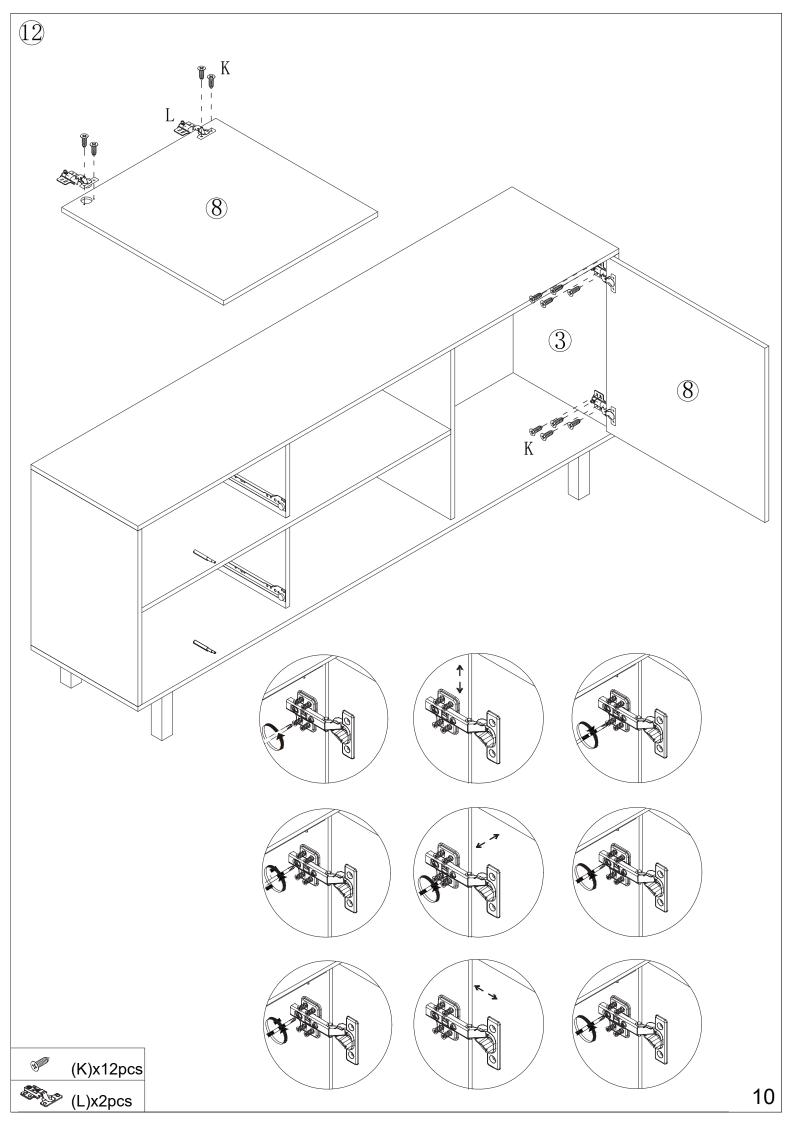

# Hardware:

| Tialawaio. |                 |          |      |              |          |  |
|------------|-----------------|----------|------|--------------|----------|--|
| Part       | Description     | Quantity | Part | Description  | Quantity |  |
| A          | 6x30mm          | 24pcs    |      | CL)          |          |  |
| В          | 6x35mm          | 22pcs    | J    | (CR)         | 2sets    |  |
| С          | 15x9.5mm        | 22pcs    |      | (DL)         |          |  |
| D          |                 | 3pcs     | K    | 4x14mm       | 12pcs    |  |
| Е          | 3.5x12mm        | 30pcs    | L    |              | 2pcs     |  |
| F          | <b>€)******</b> | 18pcs    | M    |              | 1pc      |  |
| G          | © 6x50mm        | 7pcs     | N    |              | 4sets    |  |
| Н          | <b>3</b>        | 2pcs     | 0    | Î            | 8pcs     |  |
| I          | 6x70mm          | 2pcs     | Р    | <b>○</b> ○ ○ | 2sets    |  |
|            |                 |          | Q    | © 6x30mm     | 2pcs     |  |