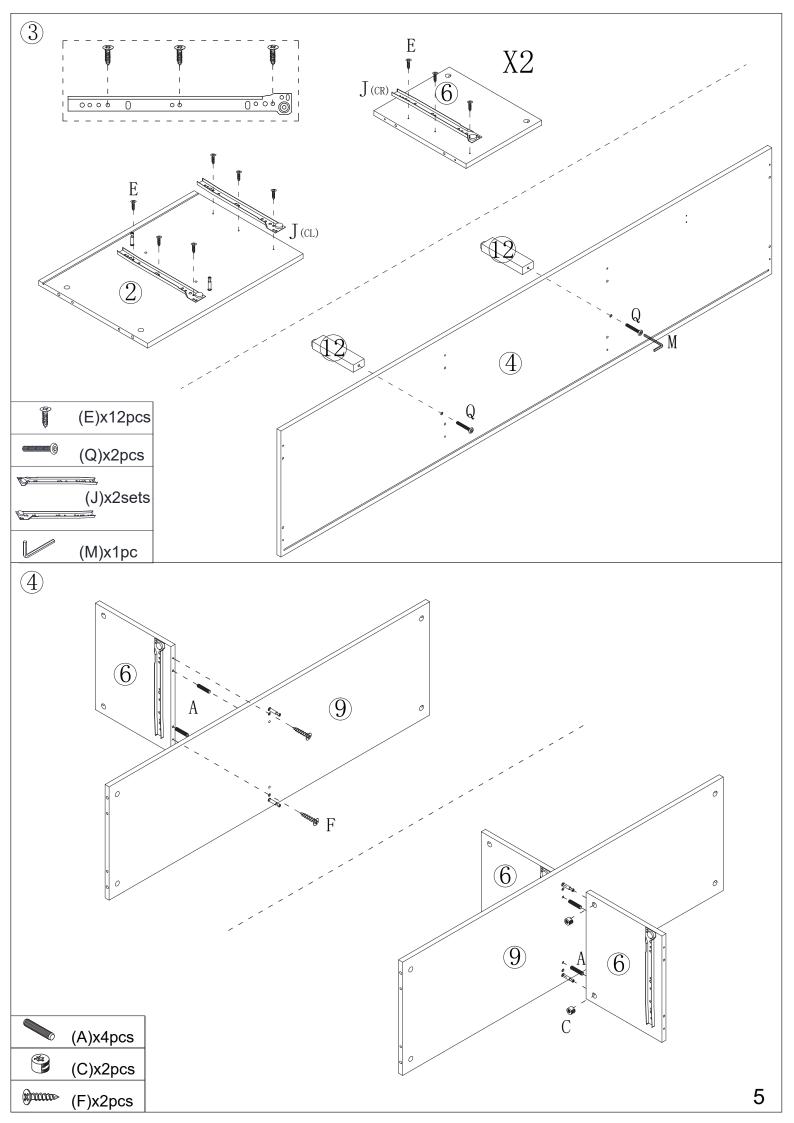

# Hardware:

| Tialawaio. |                 |          |      |              |          |  |
|------------|-----------------|----------|------|--------------|----------|--|
| Part       | Description     | Quantity | Part | Description  | Quantity |  |
| A          | 6x30mm          | 24pcs    |      | CL)          |          |  |
| В          | 6x35mm          | 22pcs    | J    | (CR)         | 2sets    |  |
| С          | 15x9.5mm        | 22pcs    |      | (DL)         |          |  |
| D          |                 | 3pcs     | K    | 4x14mm       | 12pcs    |  |
| Е          | 3.5x12mm        | 30pcs    | L    |              | 2pcs     |  |
| F          | <b>€)******</b> | 18pcs    | M    |              | 1pc      |  |
| G          | © 6x50mm        | 7pcs     | N    |              | 4sets    |  |
| Н          | <b>3</b>        | 2pcs     | 0    | Î            | 8pcs     |  |
| I          | 6x70mm          | 2pcs     | Р    | <b>○</b> ○ ○ | 2sets    |  |
|            |                 |          | Q    | © 6x30mm     | 2pcs     |  |