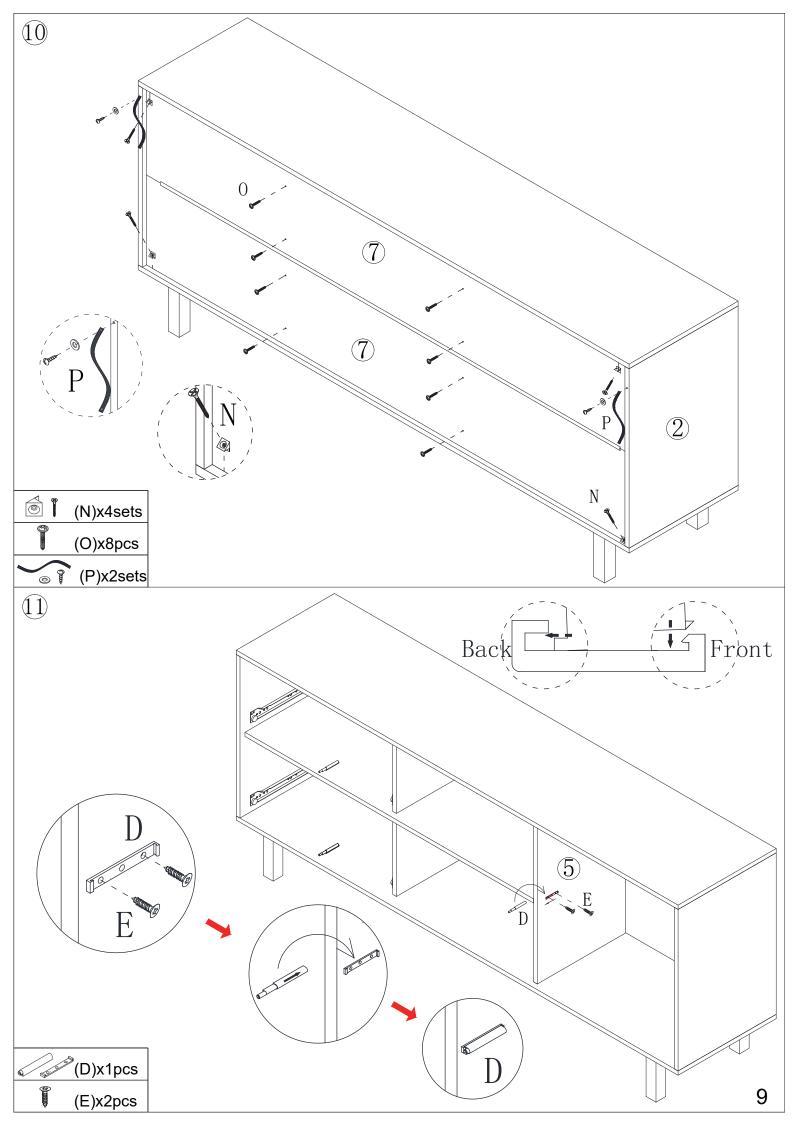

# Hardware:

| Tialawaio. |                 |          |      |              |          |  |
|------------|-----------------|----------|------|--------------|----------|--|
| Part       | Description     | Quantity | Part | Description  | Quantity |  |
| A          | 6x30mm          | 24pcs    |      | CL)          |          |  |
| В          | 6x35mm          | 22pcs    | J    | (CR)         | 2sets    |  |
| С          | 15x9.5mm        | 22pcs    |      | (DL)         |          |  |
| D          |                 | 3pcs     | K    | 4x14mm       | 12pcs    |  |
| Е          | 3.5x12mm        | 30pcs    | L    |              | 2pcs     |  |
| F          | <b>€)******</b> | 18pcs    | M    |              | 1pc      |  |
| G          | © 6x50mm        | 7pcs     | N    |              | 4sets    |  |
| Н          | <b>3</b>        | 2pcs     | 0    | Î            | 8pcs     |  |
| I          | 6x70mm          | 2pcs     | Р    | <b>○</b> ○ ○ | 2sets    |  |
|            |                 |          | Q    | © 6x30mm     | 2pcs     |  |