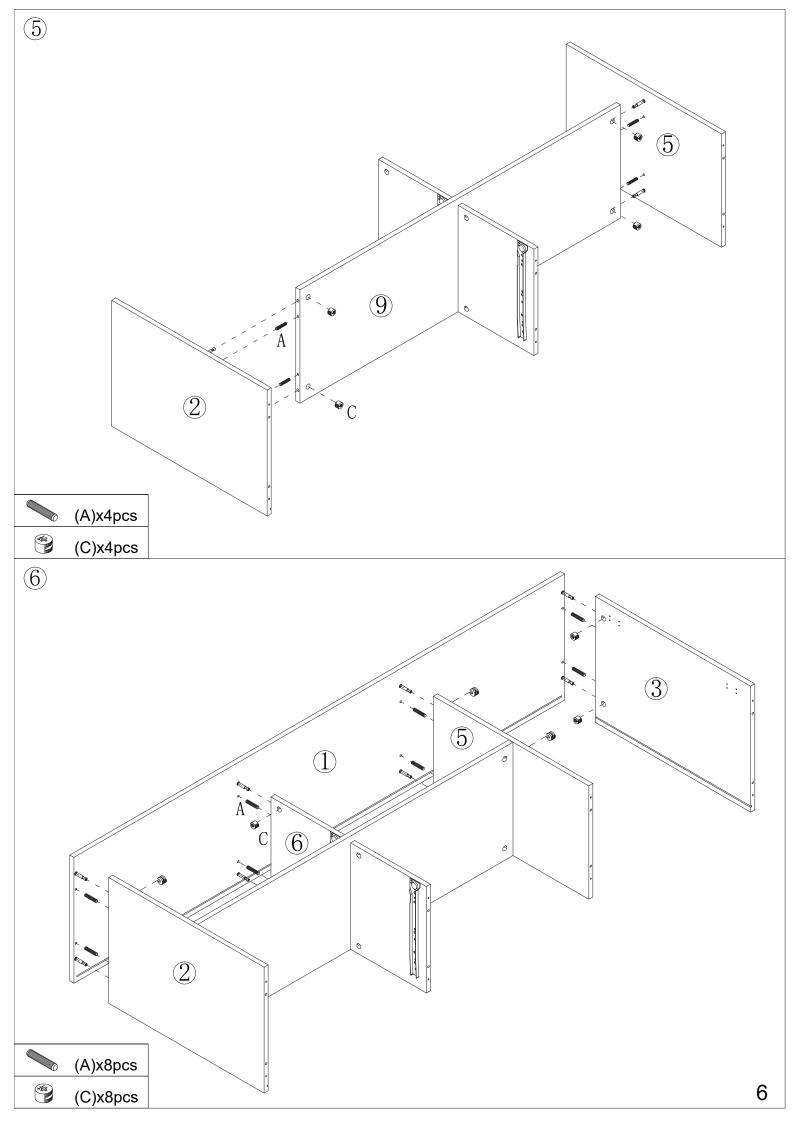

# Hardware:

| Tialawaio. |                 |          |      |              |          |  |
|------------|-----------------|----------|------|--------------|----------|--|
| Part       | Description     | Quantity | Part | Description  | Quantity |  |
| A          | 6x30mm          | 24pcs    |      | CL)          |          |  |
| В          | 6x35mm          | 22pcs    | J    | (CR)         | 2sets    |  |
| С          | 15x9.5mm        | 22pcs    |      | (DL)         |          |  |
| D          |                 | 3pcs     | K    | 4x14mm       | 12pcs    |  |
| Е          | 3.5x12mm        | 30pcs    | L    |              | 2pcs     |  |
| F          | <b>€)******</b> | 18pcs    | M    |              | 1pc      |  |
| G          | © 6x50mm        | 7pcs     | N    |              | 4sets    |  |
| Н          | <b>3</b>        | 2pcs     | 0    | Î            | 8pcs     |  |
| I          | 6x70mm          | 2pcs     | Р    | <b>○</b> ○ ○ | 2sets    |  |
|            |                 |          | Q    | © 6x30mm     | 2pcs     |  |