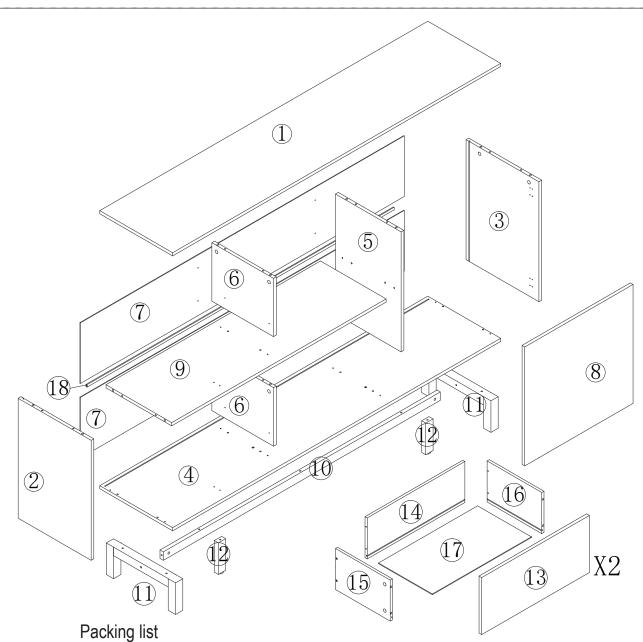

# Järstorp Sideboard ASSEMBLY INSTRUCTIONS

Carton A: Part 2+3+5+8+11\*2+12\*2+13\*2+14\*2+15\*2+16\*2+17\*2+Hardware

Carton B: Part 7\*2+9+10+6\*2+1+4+18