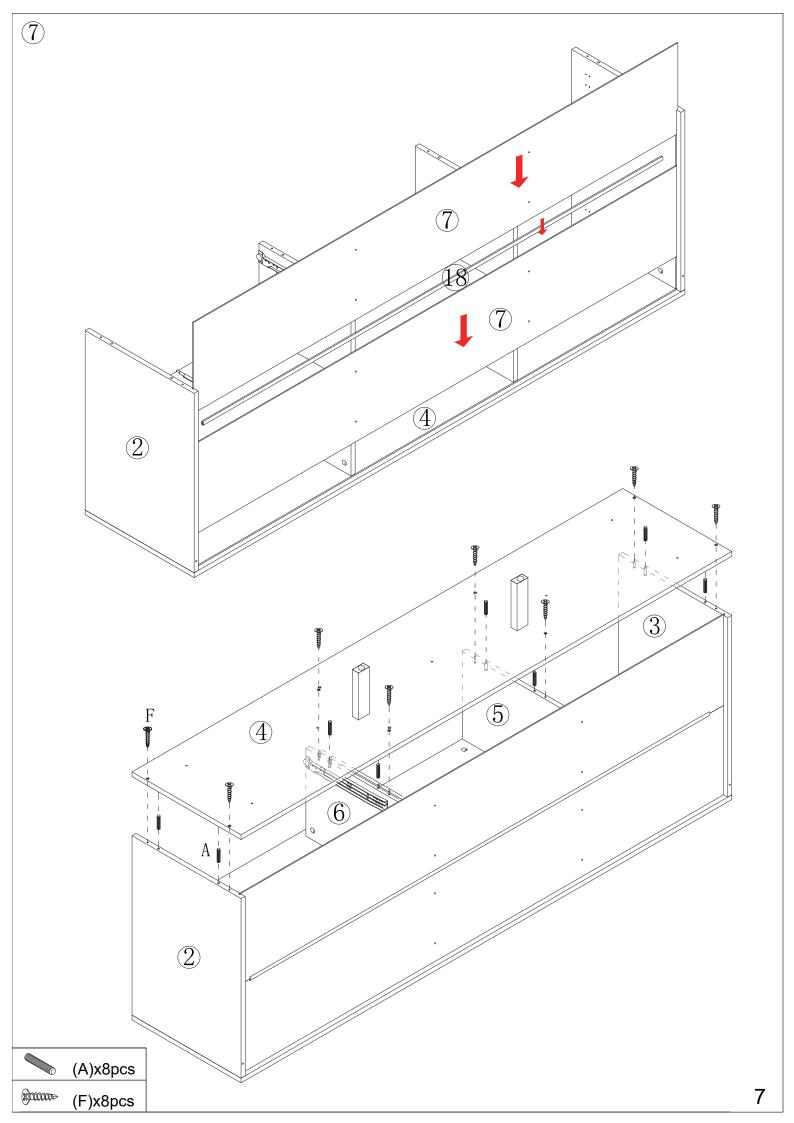

# Hardware:

| Tialawaio. |                 |          |      |              |          |  |
|------------|-----------------|----------|------|--------------|----------|--|
| Part       | Description     | Quantity | Part | Description  | Quantity |  |
| A          | 6x30mm          | 24pcs    |      | CL)          |          |  |
| В          | 6x35mm          | 22pcs    | J    | (CR)         | 2sets    |  |
| С          | 15x9.5mm        | 22pcs    |      | (DL)         |          |  |
| D          |                 | 3pcs     | K    | 4x14mm       | 12pcs    |  |
| Е          | 3.5x12mm        | 30pcs    | L    |              | 2pcs     |  |
| F          | <b>€)******</b> | 18pcs    | M    |              | 1pc      |  |
| G          | © 6x50mm        | 7pcs     | N    |              | 4sets    |  |
| Н          | <b>3</b>        | 2pcs     | 0    | Î            | 8pcs     |  |
| I          | 6x70mm          | 2pcs     | Р    | <b>○</b> ○ ○ | 2sets    |  |
|            |                 |          | Q    | © 6x30mm     | 2pcs     |  |