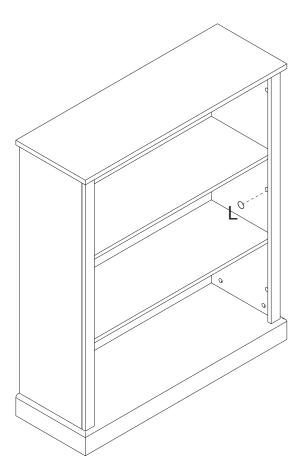

# Hardware:

| Part | Description   | Quantity | Е | M4X20mm     | 3pcs  |
|------|---------------|----------|---|-------------|-------|
| Α    | ФбХ35mm       | 22pcs    | F | Ф6Х30mm     | 20pcs |
| В    | Ф6X20mm       | 2pcs     | G | Ф15X12mm    | 22pcs |
| С    |               | 2pcs     | Н | ∠‱® M3X12mm | 28pcs |
| D    | ••••• M4X14mm | 2pcs     | L |             | 22pcs |