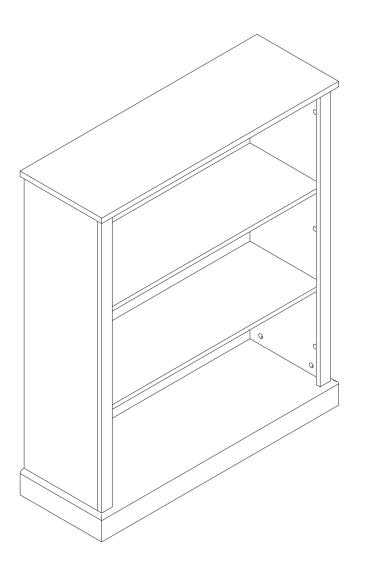

# NÖA & NANI

FAMILY FURNITURE

HEMMING LOW 3 TIER BOOKCASE ASSEMBLY INSTRUCTIONS