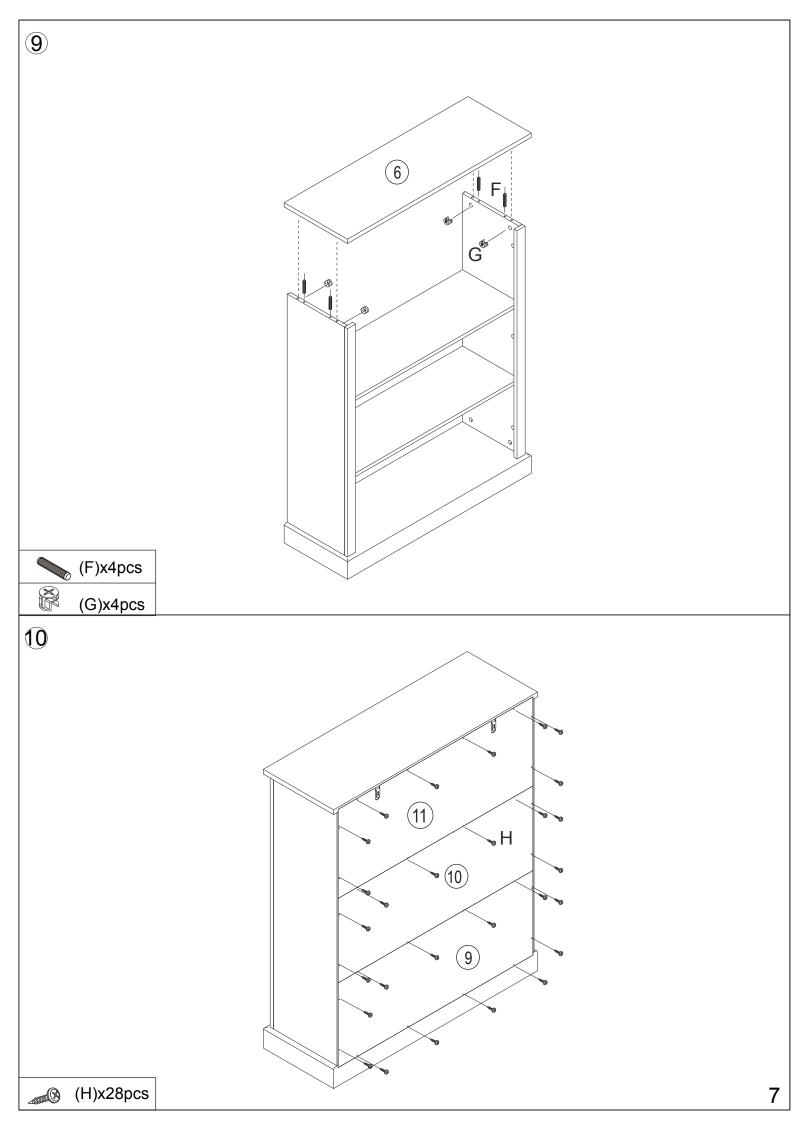

# Hardware:

| Part | Description   | Quantity | Е | M4X20mm     | 3pcs  |
|------|---------------|----------|---|-------------|-------|
| Α    | ФбХ35mm       | 22pcs    | F | Ф6Х30mm     | 20pcs |
| В    | Ф6X20mm       | 2pcs     | G | Ф15X12mm    | 22pcs |
| С    |               | 2pcs     | Н | ∠‱® M3X12mm | 28pcs |
| D    | ••••• M4X14mm | 2pcs     | L |             | 22pcs |