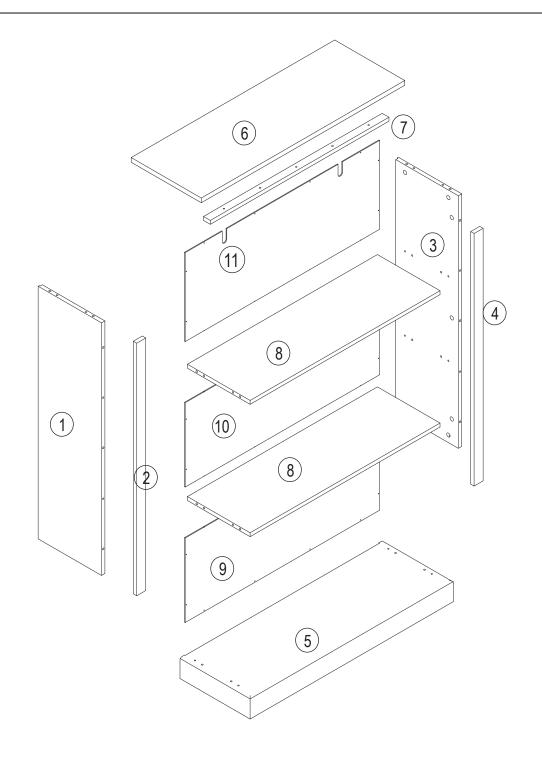

# Hardware:

| Part | Description   | Quantity | Е | M4X20mm     | 3pcs  |
|------|---------------|----------|---|-------------|-------|
| Α    | ФбХ35mm       | 22pcs    | F | Ф6Х30mm     | 20pcs |
| В    | Ф6X20mm       | 2pcs     | G | Ф15X12mm    | 22pcs |
| С    |               | 2pcs     | Н | ∠‱® M3X12mm | 28pcs |
| D    | ••••• M4X14mm | 2pcs     | L |             | 22pcs |