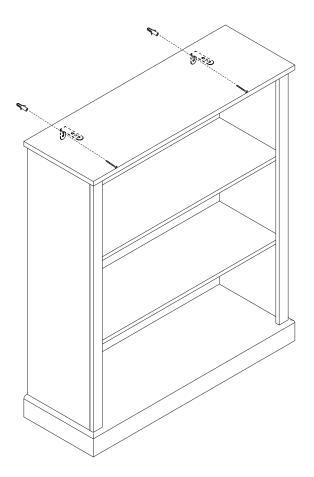

# Hardware:

| Part | Description   | Quantity | Е | M4X20mm     | 3pcs  |
|------|---------------|----------|---|-------------|-------|
| Α    | ФбХ35mm       | 22pcs    | F | Ф6Х30mm     | 20pcs |
| В    | Ф6X20mm       | 2pcs     | G | Ф15X12mm    | 22pcs |
| С    |               | 2pcs     | Н | ∠‱® M3X12mm | 28pcs |
| D    | ••••• M4X14mm | 2pcs     | L |             | 22pcs |