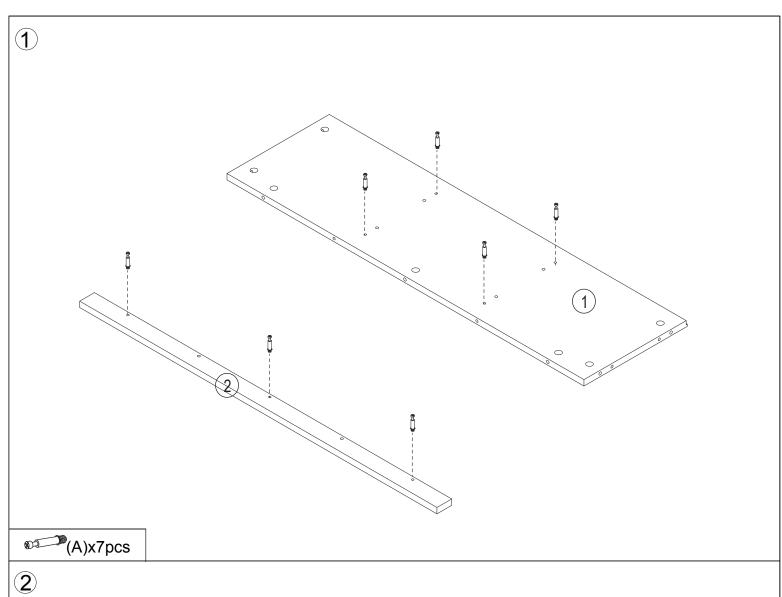

# Hardware:

| Part | Description   | Quantity | Е | M4X20mm     | 3pcs  |
|------|---------------|----------|---|-------------|-------|
| Α    | ФбХ35mm       | 22pcs    | F | Ф6Х30mm     | 20pcs |
| В    | Ф6X20mm       | 2pcs     | G | Ф15X12mm    | 22pcs |
| С    |               | 2pcs     | Н | ∠‱® M3X12mm | 28pcs |
| D    | ••••• M4X14mm | 2pcs     | L |             | 22pcs |