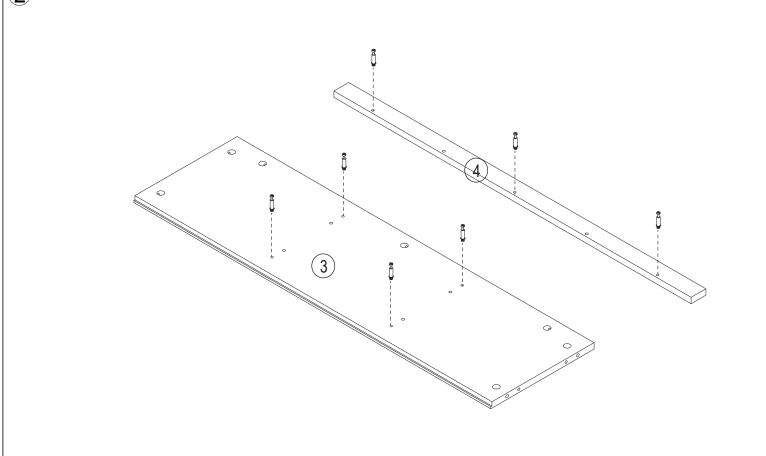

ou have all hardware before assembling.
- If you are missing any hardware, please contact the store of purchase.
- Please ensure you have the name of the item, required hardware part and quantity.
- Please retain your receipt as proof of purchase to validate your warranty.

#### **CAUTION**

- Do not tighten screws before all screws are in the right place.
- Do not use this product unless all bolts, screws and knobs are firmly secured.
- Check that all bolts, screws and knobs are securely tightened at least every 4 months.

#### **WARNING**

- If parts are missing, broken, damaged or worn stop using the product until all repairs are made using manufacturer authorised parts.
- Failure to follow these warnings could result in serious injury.

#### **DANGER**

CHILDREN MUST BE SUPERVISED.















(L)x22pcs



## **Safety Information**

Please ensure the item is fully tightened and secured. We would also recommend checking the bolts of the item over time to ensure that the item is still secured correctly, this will guarantee you will be able to enjoy the product for many years to come.

#### **Return Information**

If you have any problems with the item just email us at info@noaandnani.co.uk or give us a call and we can resolve it for you, our technical team will be able to assist in helping. If you have any parts that are damaged we can replace them for you. If you do need to return the item for some reason just email us to request an RMA number and fill in the form on the next page and we can arrange the return of the goods.

## **Assembly Information**

We understand