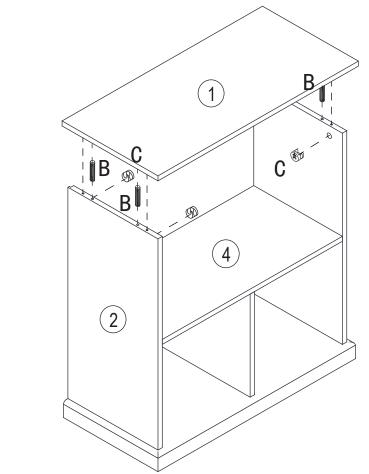

### Hardware:

| Taraware.   |          |         |          |   |     |         |       |
|-------------|----------|---------|----------|---|-----|---------|-------|
| Part<br>No. | Part     |         | Quantity | Е |     | 3x12mm  | 20pcs |
| Α           |          | 6x35mm  | 10pcs    | F | 5   | 2x163mm | 1pc   |
| В           |          | 6x30mm  | 16pcs    | G |     | ф 12mm  | 1pc   |
| С           |          | 12x15mm | 10pcs    | Н | Min | 4x12mm  | 1pc   |
| D           | MINITURE | 4x35mm  | 6pcs     |   |     |         |       |