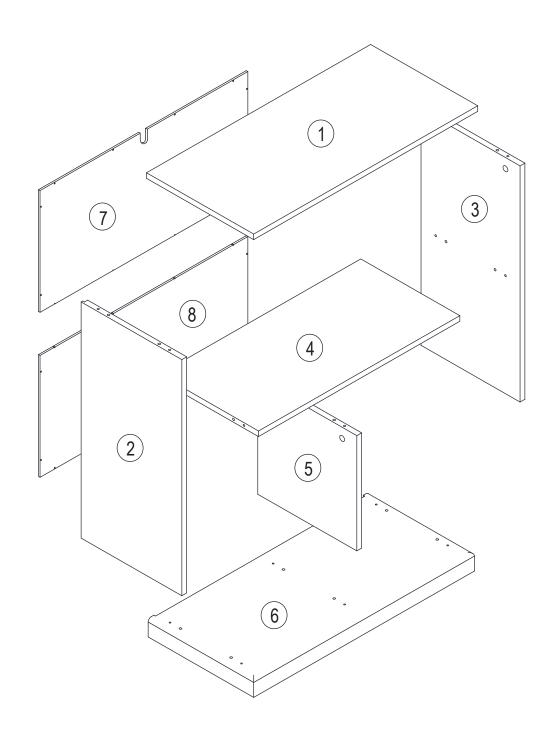

## NÖA&NANI

FAMILY FURNITURE



# Halmstad Small Cube Unit White ASSEMBLY INSTRUCTIONS



### Hardware:

| Taraware.   |          |         |          |   |     |         |       |
|-------------|----------|---------|----------|---|-----|---------|-------|
| Part<br>No. | Part     |         | Quantity | Е |     | 3x12mm  | 20pcs |
| Α           |          | 6x35mm  | 10pcs    | F | 5   | 2x163mm | 1pc   |
| В           |          | 6x30mm  | 16pcs    | G |     | ф 12mm  | 1pc   |
| С           |          | 12x15mm | 10pcs    | Н | Min | 4x12mm  | 1pc   |
| D           | MINITURE | 4x35mm  | 6pcs     |   |     |         |       |

#### **Tools Required**



**CAUTION**: Do not use tools other than those required, as this can damage your new item.

#### NOTE

- Please check you have all hardware before assembling.
- If you are missing any hardware, please contact the store of p