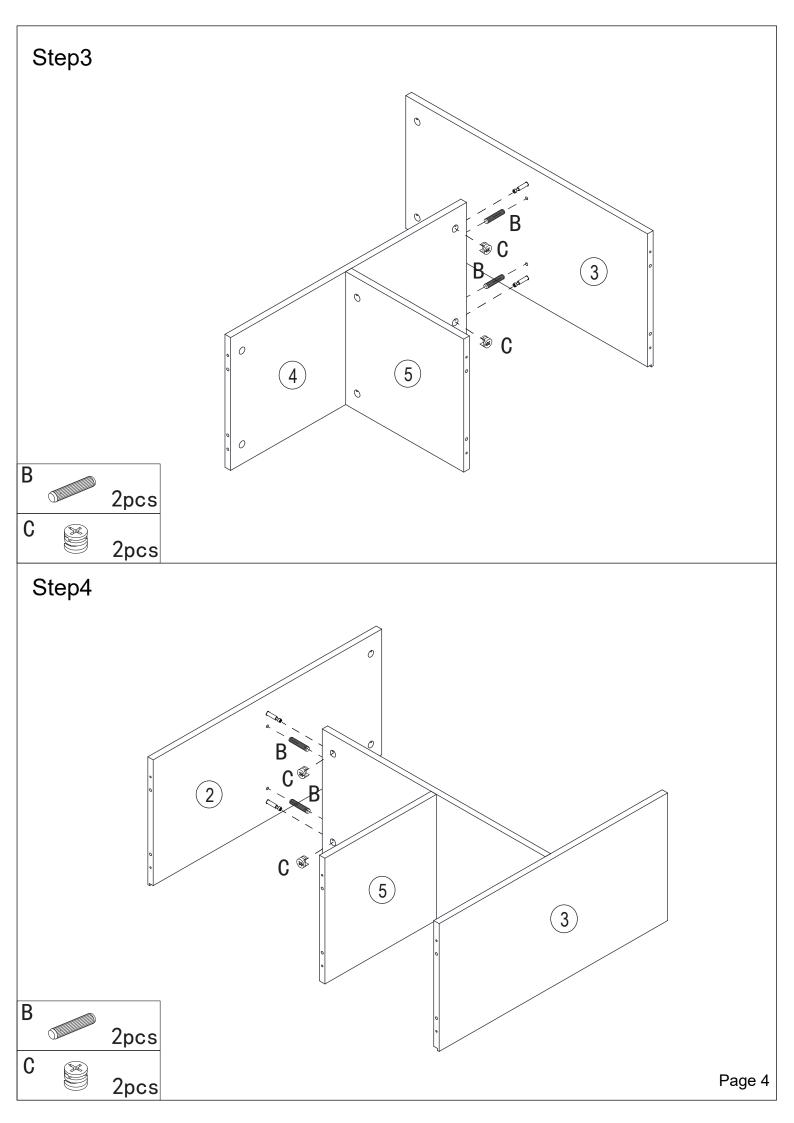

### Hardware:

| Taraware.   |          |         |          |   |     |         |       |
|-------------|----------|---------|----------|---|-----|---------|-------|
| Part<br>No. | Part     |         | Quantity | Е |     | 3x12mm  | 20pcs |
| Α           |          | 6x35mm  | 10pcs    | F | 5   | 2x163mm | 1pc   |
| В           |          | 6x30mm  | 16pcs    | G |     | ф 12mm  | 1pc   |
| С           |          | 12x15mm | 10pcs    | Н | Min | 4x12mm  | 1pc   |
| D           | MINITURE | 4x35mm  | 6pcs     |   |     |         |       |