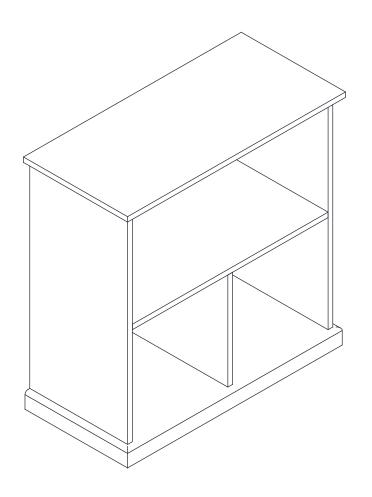

## NÖA&NANI

FAMILY FURNITURE



# Halmstad Small Cube Unit White ASSEMBLY INSTRUCTIONS



### Hardware:

| Taraware.   |          |         |          |   |     |         |       |
|-------------|----------|---------|----------|---|-----|---------|-------|
| Part<br>No. | Part     |         | Quantity | Е |     | 3x12mm  | 20pcs |
| Α           |          | 6x35mm  | 10pcs    | F | 5   | 2x163mm | 1pc   |
| В           |          | 6x30mm  | 16pcs    | G |     | ф 12mm  | 1pc   |
| С           |          | 12x15mm | 10pcs    | Н | Min | 4x12mm  | 1pc   |
| D           | MINITURE | 4x35mm  | 6pcs     |   |     |         |       |

#### **Tools Required**



**CAUTION**: Do not use tools other than those required, as this can damage your new item.

#### NOTE

- Please check you have all h