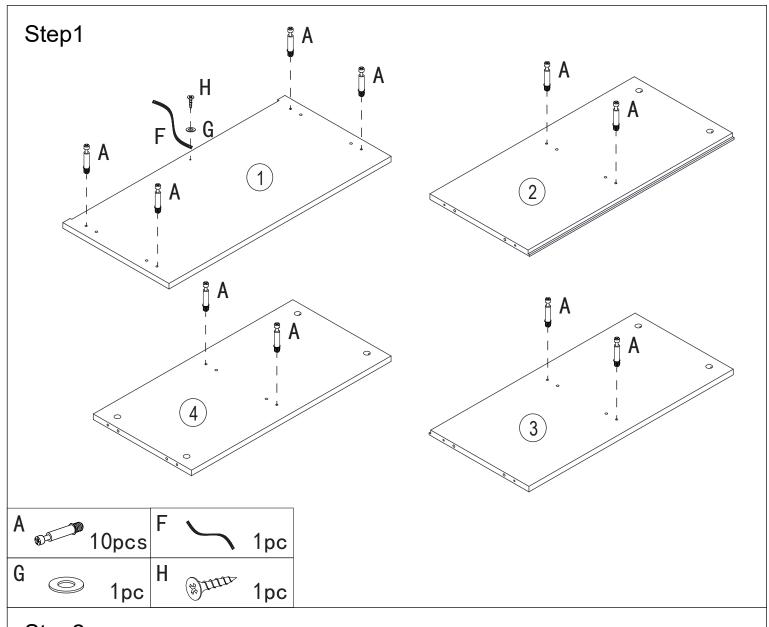

### Hardware:

| Taraware.   |          |         |          |   |     |         |       |
|-------------|----------|---------|----------|---|-----|---------|-------|
| Part<br>No. | Part     |         | Quantity | Е |     | 3x12mm  | 20pcs |
| Α           |          | 6x35mm  | 10pcs    | F | 5   | 2x163mm | 1pc   |
| В           |          | 6x30mm  | 16pcs    | G |     | ф 12mm  | 1pc   |
| С           |          | 12x15mm | 10pcs    | Н | Min | 4x12mm  | 1pc   |
| D           | MINITURE | 4x35mm  | 6pcs     |   |     |         |       |