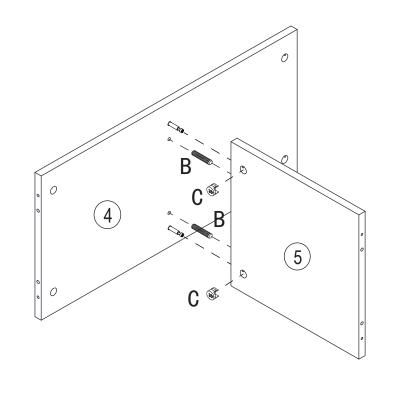

### Hardware:

| Taraware.   |          |         |          |   |     |         |       |
|-------------|----------|---------|----------|---|-----|---------|-------|
| Part<br>No. | Part     |         | Quantity | Е |     | 3x12mm  | 20pcs |
| Α           |          | 6x35mm  | 10pcs    | F | 5   | 2x163mm | 1pc   |
| В           |          | 6x30mm  | 16pcs    | G |     | ф 12mm  | 1pc   |
| С           |          | 12x15mm | 10pcs    | Н | Min | 4x12mm  | 1pc   |
| D           | MINITURE | 4x35mm  | 6pcs     |   |     |         |       |