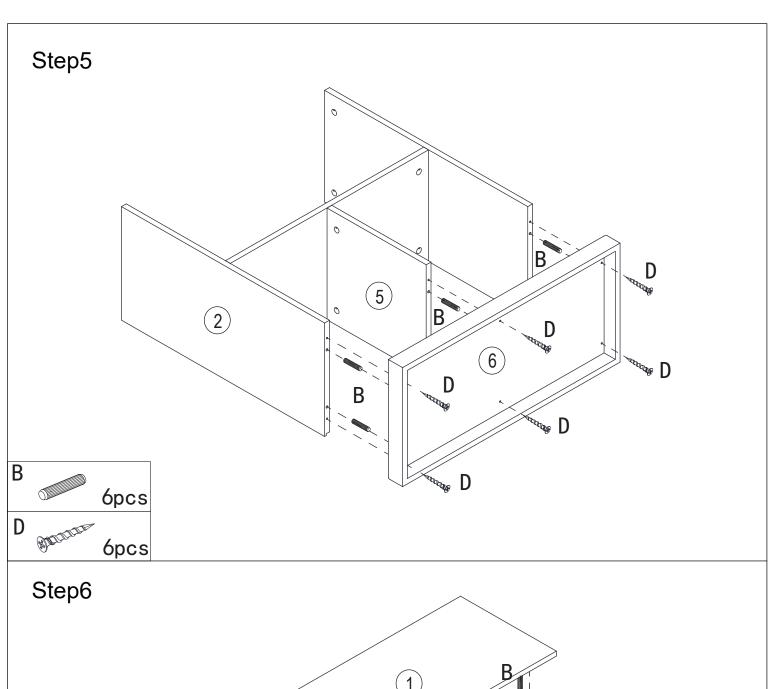

### Hardware:

| Taraware.   |          |         |          |   |     |         |       |
|-------------|----------|---------|----------|---|-----|---------|-------|
| Part<br>No. | Part     |         | Quantity | Е |     | 3x12mm  | 20pcs |
| Α           |          | 6x35mm  | 10pcs    | F | 5   | 2x163mm | 1pc   |
| В           |          | 6x30mm  | 16pcs    | G |     | ф 12mm  | 1pc   |
| С           |          | 12x15mm | 10pcs    | Н | Min | 4x12mm  | 1pc   |
| D           | MINITURE | 4x35mm  | 6pcs     |   |     |         |       |