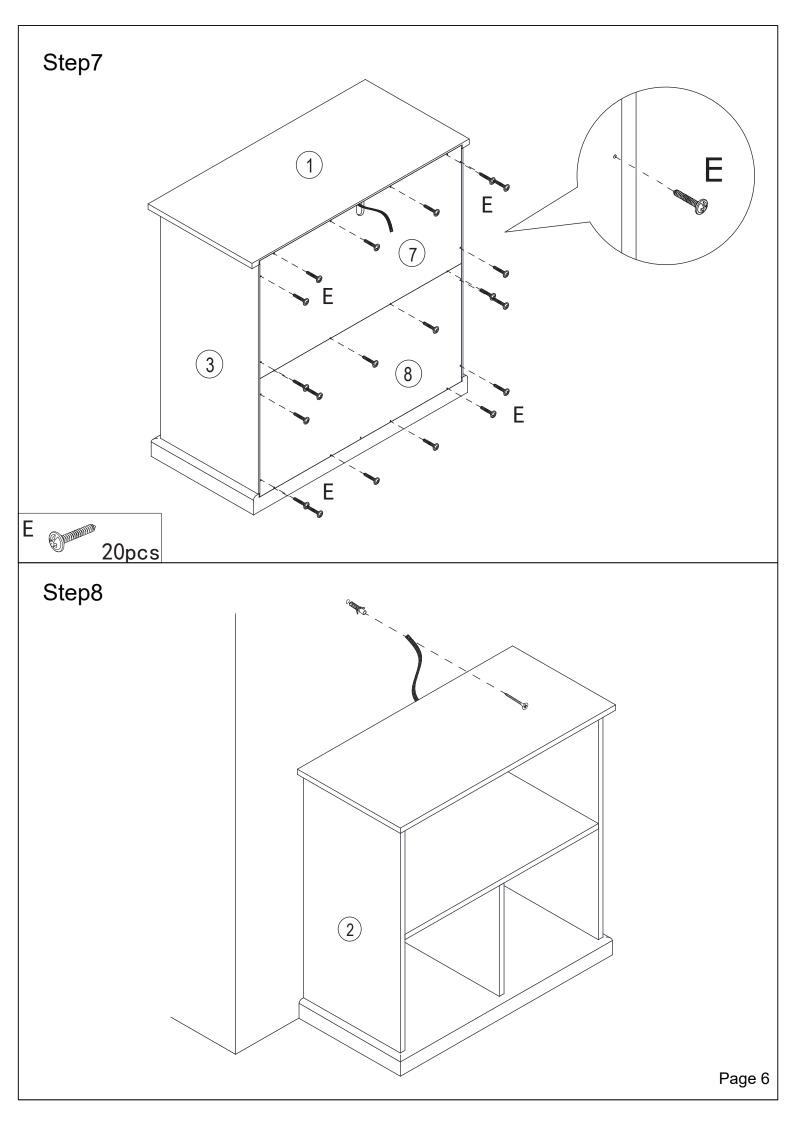

### Hardware:

| Taraware.   |          |         |          |   |     |         |       |
|-------------|----------|---------|----------|---|-----|---------|-------|
| Part<br>No. | Part     |         | Quantity | Е |     | 3x12mm  | 20pcs |
| Α           |          | 6x35mm  | 10pcs    | F | 5   | 2x163mm | 1pc   |
| В           |          | 6x30mm  | 16pcs    | G |     | ф 12mm  | 1pc   |
| С           |          | 12x15mm | 10pcs    | Н | Min | 4x12mm  | 1pc   |
| D           | MINITURE | 4x35mm  | 6pcs     |   |     |         |       |