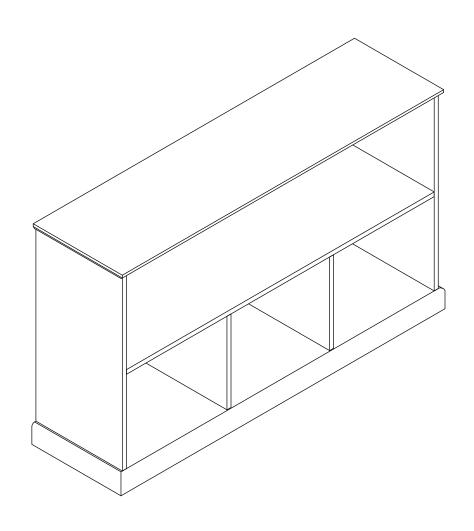

# NÖA&NANI

FAMILY FURNITURE





## Hardware:

| Part No. | Part        | Quantity | Part No. | Part      | Quantity |
|----------|-------------|----------|----------|-----------|----------|
| A        | 6x30mm      | 20pcs    | F        | 4x35mm    | 8pcs     |
| В        | 6x35mm      | 12pcs    | G        | 2. 5x10mm | 26pcs    |
| С        | 15x12mm     | 12pcs    |          |           |          |
| D        | 4x50mm      | 2pcs     |          |           |          |
| Е        | Q PP 4x12mm | 2sets    |          |           |          |

### **Tools Required**



**CAUTION**: Do not use tools other than those required, as this can damage your new item.

#### NOTE

- Please check you have all hardware before assembling.
- If you are missing any hardware, please contact the store