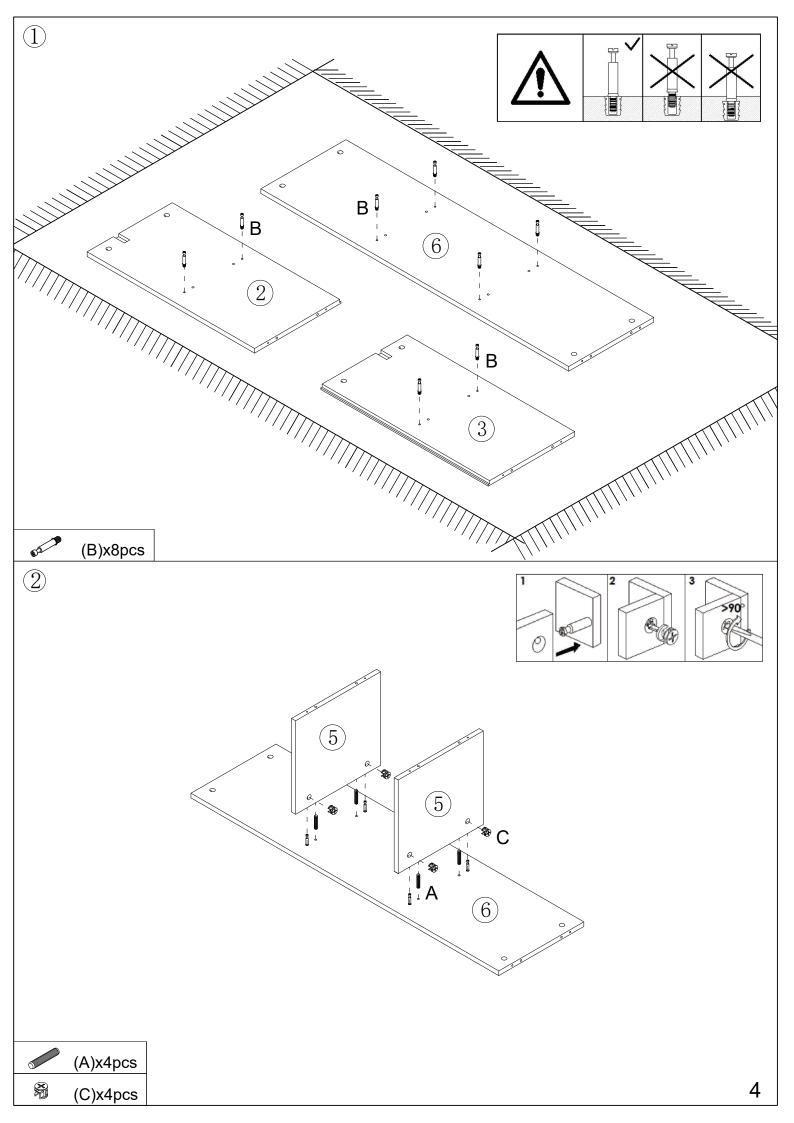

## Hardware:

| Part No. | Part        | Quantity | Part No. | Part      | Quantity |
|----------|-------------|----------|----------|-----------|----------|
| A        | 6x30mm      | 20pcs    | F        | 4x35mm    | 8pcs     |
| В        | 6x35mm      | 12pcs    | G        | 2. 5x10mm | 26pcs    |
| С        | 15x12mm     | 12pcs    |          |           |          |
| D        | 4x50mm      | 2pcs     |          |           |          |
| Е        | Q PP 4x12mm | 2sets    |          |           |          |

#### **CAUTION**

- Do not tighten screws before all screws are in the right place.
- Do not use this product unless all bolts, screws and knobs are firmly secured.
- Check that all bolts, screws and knobs are securely tightened at least every 4 months.