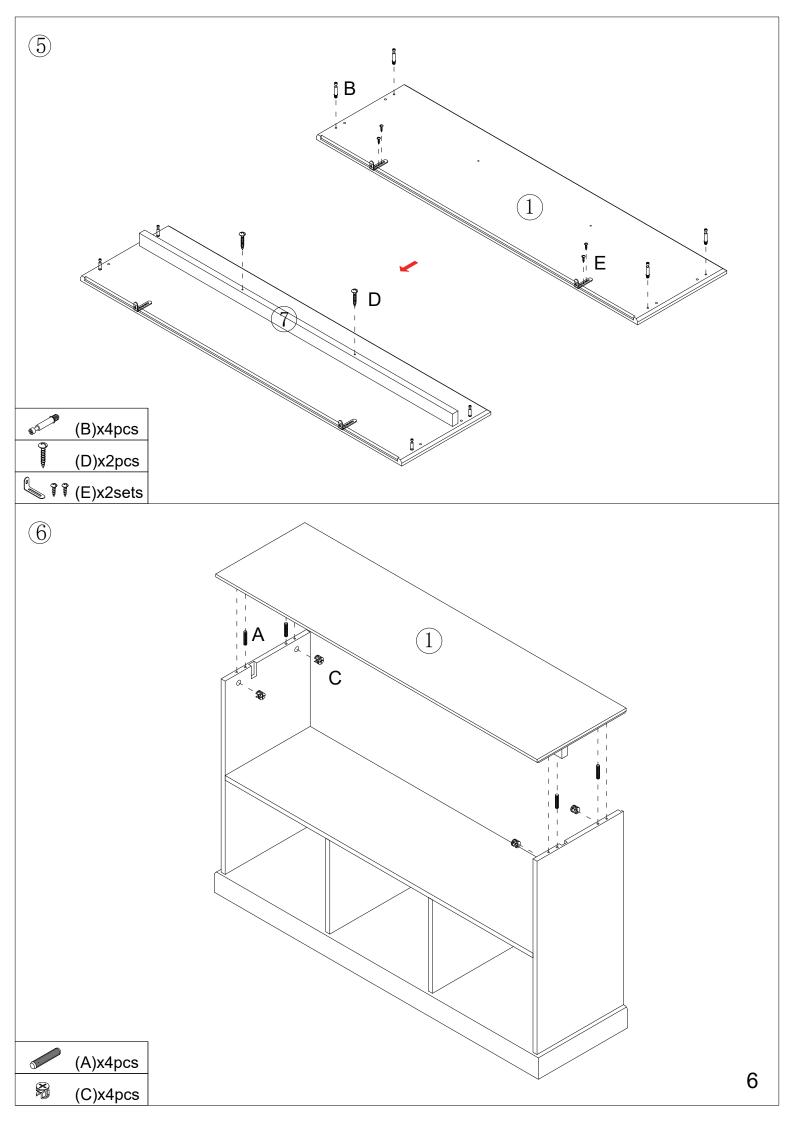

## Hardware:

| Part No. | Part        | Quantity | Part No. | Part      | Quantity |
|----------|-------------|----------|----------|-----------|----------|
| A        | 6x30mm      | 20pcs    | F        | 4x35mm    | 8pcs     |
| В        | 6x35mm      | 12pcs    | G        | 2. 5x10mm | 26pcs    |
| С        | 15x12mm     | 12pcs    |          |           |          |
| D        | 4x50mm      | 2pcs     |          |           |          |
| Е        | Q PP 4x12mm | 2sets    |          |           |          |