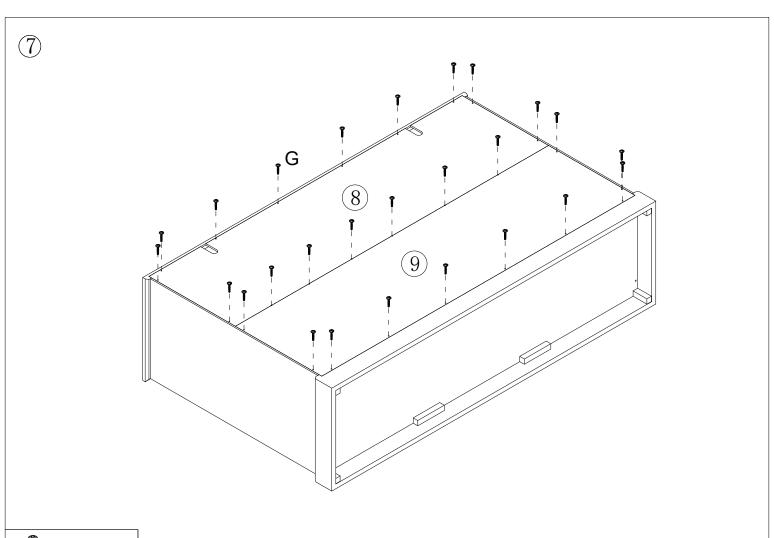

## Hardware:

| Part No. | Part        | Quantity | Part No. | Part      | Quantity |
|----------|-------------|----------|----------|-----------|----------|
| A        | 6x30mm      | 20pcs    | F        | 4x35mm    | 8pcs     |
| В        | 6x35mm      | 12pcs    | G        | 2. 5x10mm | 26pcs    |
| С        | 15x12mm     | 12pcs    |          |           |          |
| D        | 4x50mm      | 2pcs     |          |           |          |
| Е        | Q PP 4x12mm | 2sets    |          |           |          |