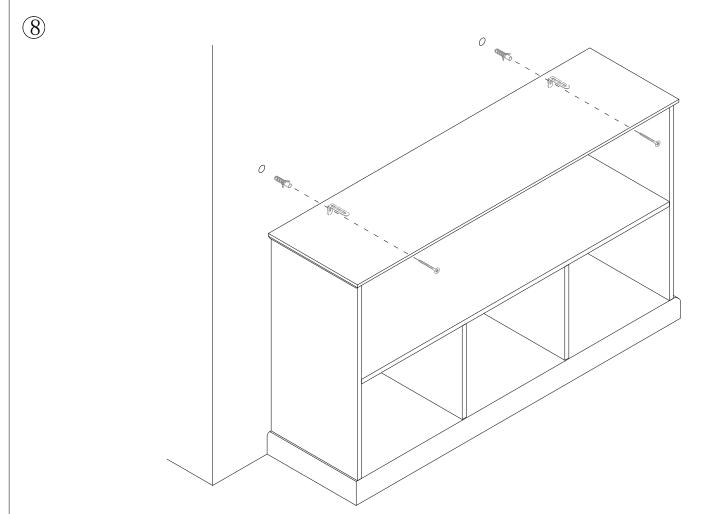

## Hardware:

| Part No. | Part        | Quantity | Part No. | Part      | Quantity |
|----------|-------------|----------|----------|-----------|----------|
| A        | 6x30mm      | 20pcs    | F        | 4x35mm    | 8pcs     |
| В        | 6x35mm      | 12pcs    | G        | 2. 5x10mm | 26pcs    |
| С        | 15x12mm     | 12pcs    |          |           |          |
| D        | 4x50mm      | 2pcs     |          |           |          |
| Е        | Q PP 4x12mm | 2sets    |          |           |          |