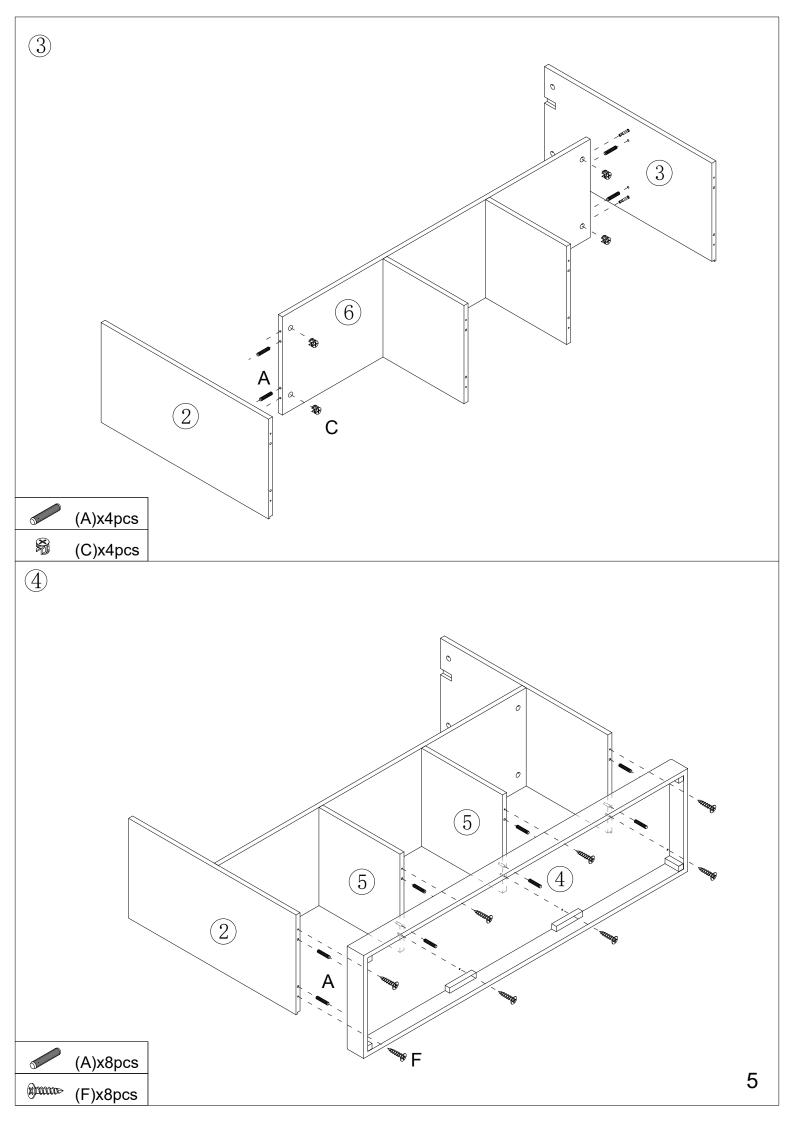

## Hardware:

| Part No. | Part        | Quantity | Part No. | Part      | Quantity |
|----------|-------------|----------|----------|-----------|----------|
| A        | 6x30mm      | 20pcs    | F        | 4x35mm    | 8pcs     |
| В        | 6x35mm      | 12pcs    | G        | 2. 5x10mm | 26pcs    |
| С        | 15x12mm     | 12pcs    |          |           |          |
| D        | 4x50mm      | 2pcs     |          |           |          |
| Е        | Q PP 4x12mm | 2sets    |          |           |          |