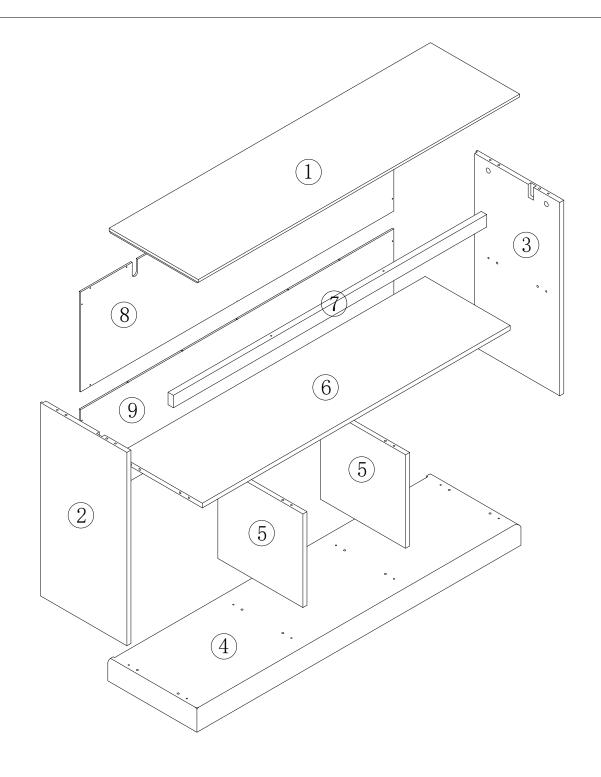

# NÖA&NANI

FAMILY FURNITURE





## Hardware:

| Part No. | Part        | Quantity | Part No. | Part      | Quantity |
|----------|-------------|----------|----------|-----------|----------|
| A        | 6x30mm      | 20pcs    | F        | 4x35mm    | 8pcs     |
| В        | 6x35mm      | 12pcs    | G        | 2. 5x10mm | 26pcs    |
| С        | 15x12mm     | 12pcs    |          |           |          |
| D        | 4x50mm      | 2pcs     |          |           |          |
| Е        | Q PP 4x12mm | 2sets    |          |           |          |

### **Tools Required**



**CAUTION**: Do not use tools other than those required, as this can damage your new item.

#### NOTE

- Please check you have all hardware before assembling.
- If you are missing any hardware, please contact the store of purchase.
- Please ensure you h