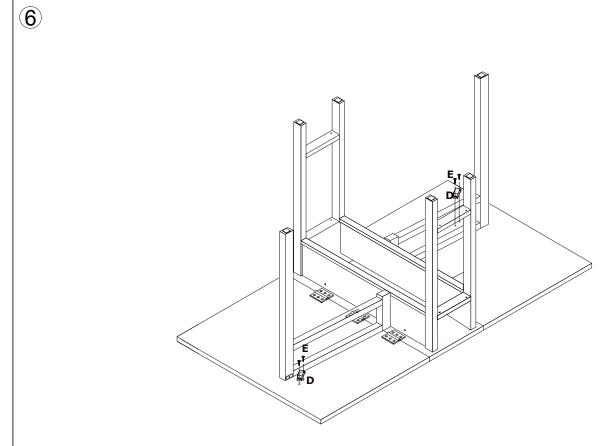

# GUSTAV FOLDING TABLE ASSEMBLY INSTRUCTIONS

| Hardware: |                     |        |   |           |       |  |  |
|-----------|---------------------|--------|---|-----------|-------|--|--|
| Letter    | Piece               | Number | G |           | 8pcs  |  |  |
| Α         | <b>©</b> Ф6Х35mm    | 14pcs  | Н | M6X50mm   | 8pcs  |  |  |
| В         |                     | 10pcs  | J |           | 1pc   |  |  |
| С         | M3X12mm             | 62pcs  | K | Ф15X9.5mm | 14pcs |  |  |
| D         |                     | 2pcs   | L | Ф8Х30mm   | 12pcs |  |  |
| Е         | ( <b>3)</b> M3X14mm | 4pcs   | М |           | 2pcs  |  |  |
| F         | M4X20mm             | 3pcs   | N |           | 8pcs  |  |  |