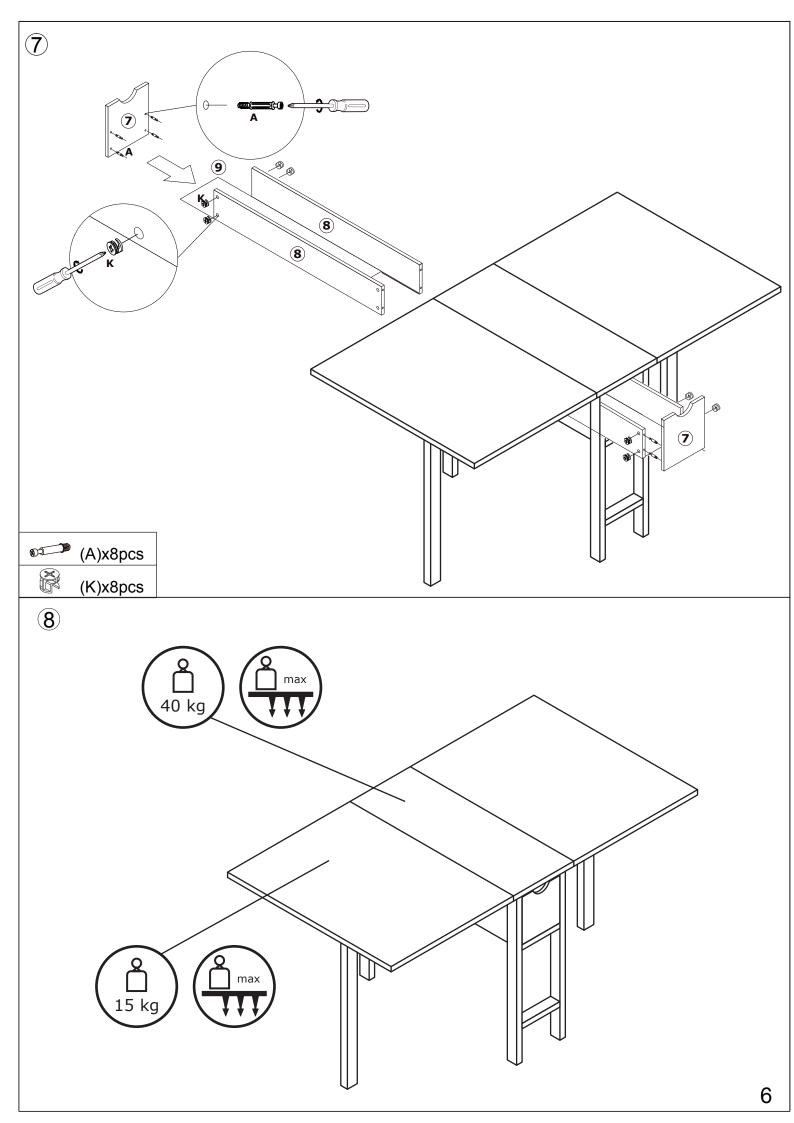

# GUSTAV FOLDING TABLE ASSEMBLY INSTRUCTIONS

| Hardware: |                     |        |   |           |       |  |  |
|-----------|---------------------|--------|---|-----------|-------|--|--|
| Letter    | Piece               | Number | G |           | 8pcs  |  |  |
| Α         | <b>©</b> Ф6Х35mm    | 14pcs  | Н | M6X50mm   | 8pcs  |  |  |
| В         |                     | 10pcs  | J |           | 1pc   |  |  |
| С         | M3X12mm             | 62pcs  | K | Ф15X9.5mm | 14pcs |  |  |
| D         |                     | 2pcs   | L | Ф8Х30mm   | 12pcs |  |  |
| Е         | ( <b>3)</b> M3X14mm | 4pcs   | М |           | 2pcs  |  |  |
| F         | M4X20mm             | 3pcs   | N |           | 8pcs  |  |  |