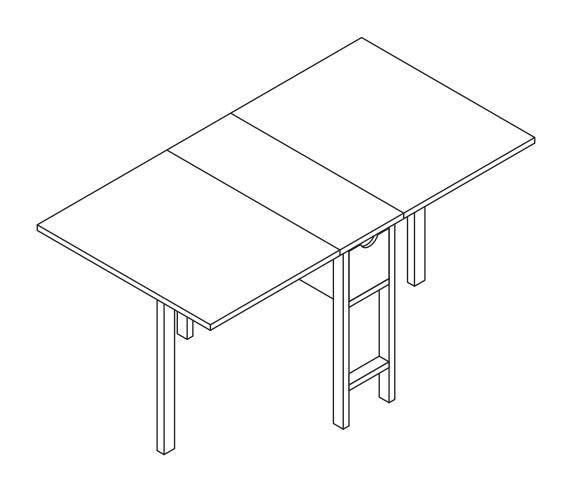

# GUSTAV FOLDING TABLE ASSEMBLY INSTRUCTIONS

| Hardware: |                     |        |   |           |       |  |  |
|-----------|---------------------|--------|---|-----------|-------|--|--|
| Letter    | Piece               | Number | G |           | 8pcs  |  |  |
| Α         | <b>©</b> Ф6Х35mm    | 14pcs  | Н | M6X50mm   | 8pcs  |  |  |
| В         |                     | 10pcs  | J |           | 1pc   |  |  |
| С         | M3X12mm             | 62pcs  | K | Ф15X9.5mm | 14pcs |  |  |
| D         |                     | 2pcs   | L | Ф8Х30mm   | 12pcs |  |  |
| Е         | ( <b>3)</b> M3X14mm | 4pcs   | М |           | 2pcs  |  |  |
| F         | M4X20mm             | 3pcs   | N |           | 8pcs  |  |  |