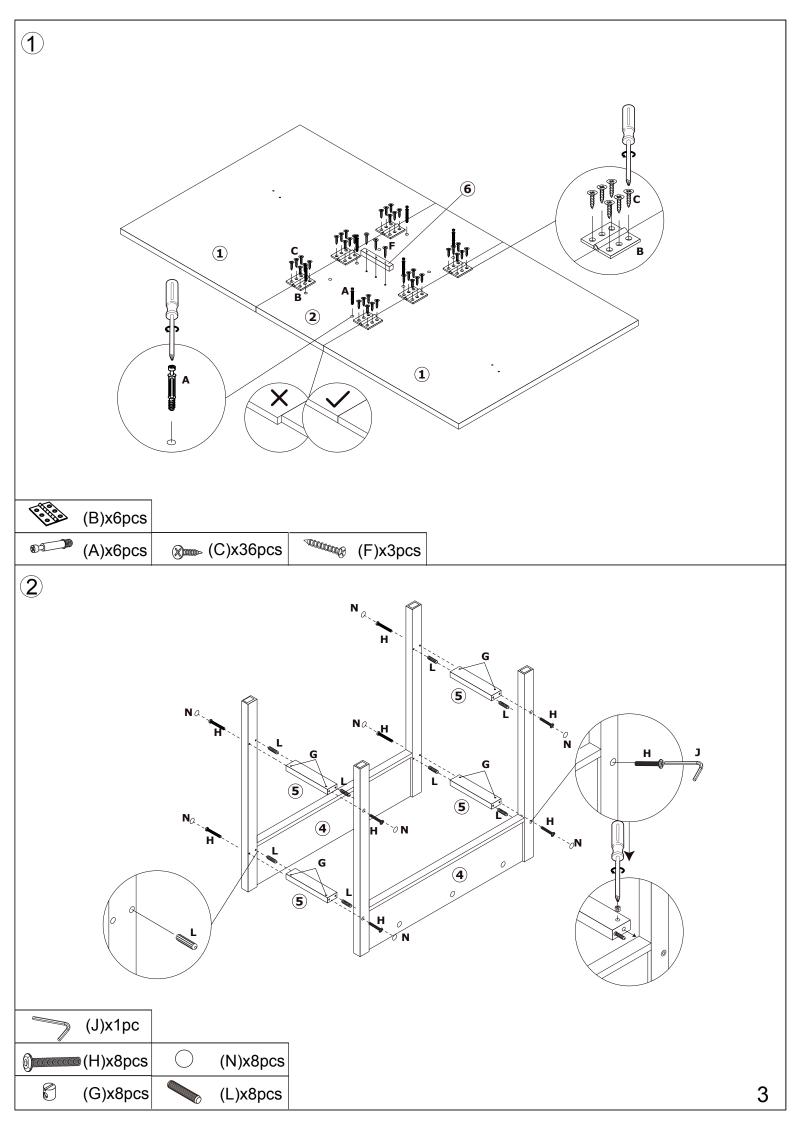

# GUSTAV FOLDING TABLE ASSEMBLY INSTRUCTIONS

| Hardware: |                     |        |   |           |       |  |  |
|-----------|---------------------|--------|---|-----------|-------|--|--|
| Letter    | Piece               | Number | G |           | 8pcs  |  |  |
| Α         | <b>©</b> Ф6Х35mm    | 14pcs  | Н | M6X50mm   | 8pcs  |  |  |
| В         |                     | 10pcs  | J |           | 1pc   |  |  |
| С         | M3X12mm             | 62pcs  | K | Ф15X9.5mm | 14pcs |  |  |
| D         |                     | 2pcs   | L | Ф8Х30mm   | 12pcs |  |  |
| Е         | ( <b>3)</b> M3X14mm | 4pcs   | М |           | 2pcs  |  |  |
| F         | M4X20mm             | 3pcs   | N |           | 8pcs  |  |  |