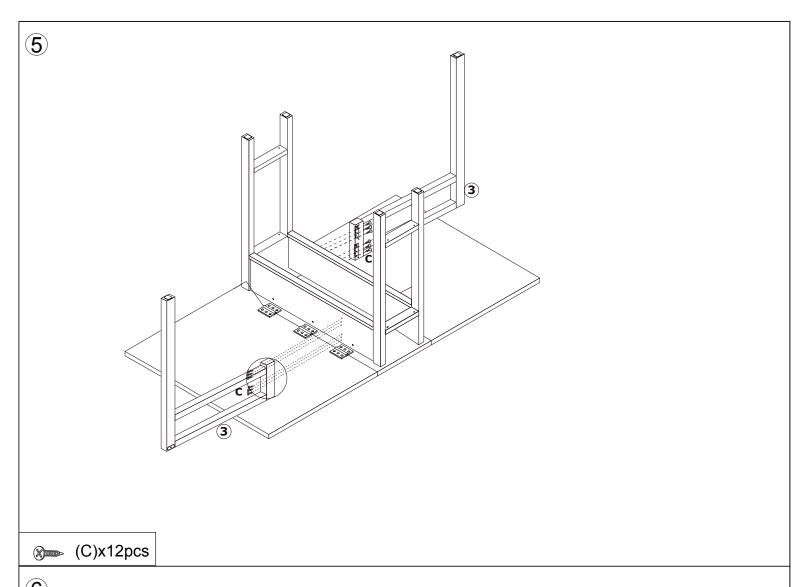

# GUSTAV FOLDING TABLE ASSEMBLY INSTRUCTIONS

| Hardware: |                     |        |   |           |       |  |  |
|-----------|---------------------|--------|---|-----------|-------|--|--|
| Letter    | Piece               | Number | G |           | 8pcs  |  |  |
| Α         | <b>©</b> Ф6Х35mm    | 14pcs  | Н | M6X50mm   | 8pcs  |  |  |
| В         |                     | 10pcs  | J |           | 1pc   |  |  |
| С         | M3X12mm             | 62pcs  | K | Ф15X9.5mm | 14pcs |  |  |
| D         |                     | 2pcs   | L | Ф8Х30mm   | 12pcs |  |  |
| Е         | ( <b>3)</b> M3X14mm | 4pcs   | М |           | 2pcs  |  |  |
| F         | M4X20mm             | 3pcs   | N |           | 8pcs  |  |  |