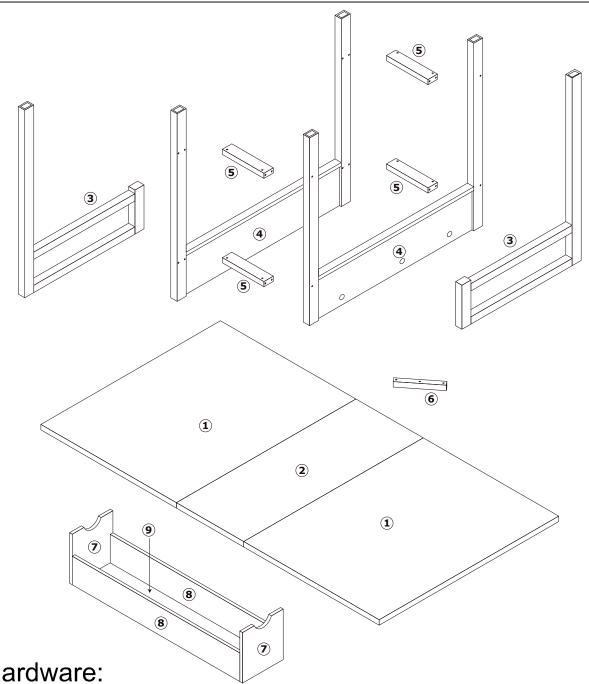

# GUSTAV FOLDING TABLE ASSEMBLY INSTRUCTIONS

| Hardware: |                     |        |   |           |       |  |  |
|-----------|---------------------|--------|---|-----------|-------|--|--|
| Letter    | Piece               | Number | G |           | 8pcs  |  |  |
| Α         | <b>©</b> Ф6Х35mm    | 14pcs  | Н | M6X50mm   | 8pcs  |  |  |
| В         |                     | 10pcs  | J |           | 1pc   |  |  |
| С         | M3X12mm             | 62pcs  | K | Ф15X9.5mm | 14pcs |  |  |
| D         |                     | 2pcs   | L | Ф8Х30mm   | 12pcs |  |  |
| Е         | ( <b>3)</b> M3X14mm | 4pcs   | М |           | 2pcs  |  |  |
| F         | M4X20mm             | 3pcs   | N |           | 8pcs  |  |  |