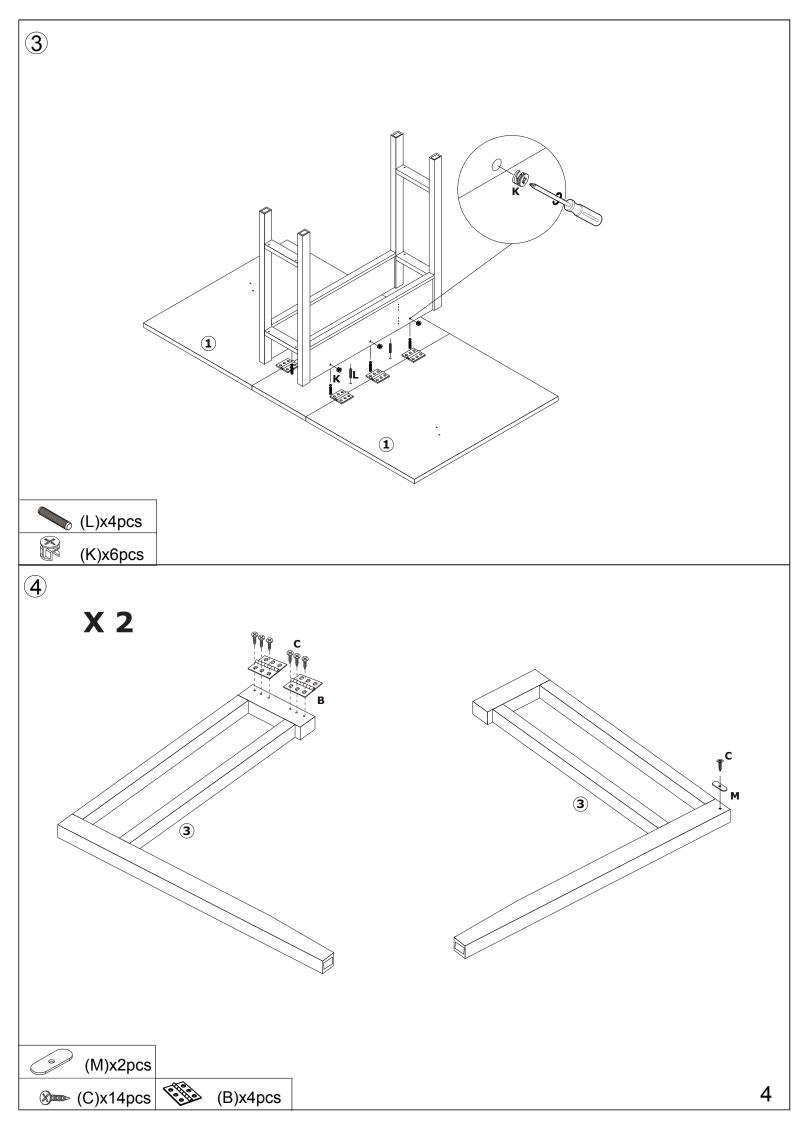

# GUSTAV FOLDING TABLE ASSEMBLY INSTRUCTIONS

| Hardware: |                     |        |   |           |       |  |  |
|-----------|---------------------|--------|---|-----------|-------|--|--|
| Letter    | Piece               | Number | G |           | 8pcs  |  |  |
| Α         | <b>©</b> Ф6Х35mm    | 14pcs  | Н | M6X50mm   | 8pcs  |  |  |
| В         |                     | 10pcs  | J |           | 1pc   |  |  |
| С         | M3X12mm             | 62pcs  | K | Ф15X9.5mm | 14pcs |  |  |
| D         |                     | 2pcs   | L | Ф8Х30mm   | 12pcs |  |  |
| Е         | ( <b>3)</b> M3X14mm | 4pcs   | М |           | 2pcs  |  |  |
| F         | M4X20mm             | 3pcs   | N |           | 8pcs  |  |  |