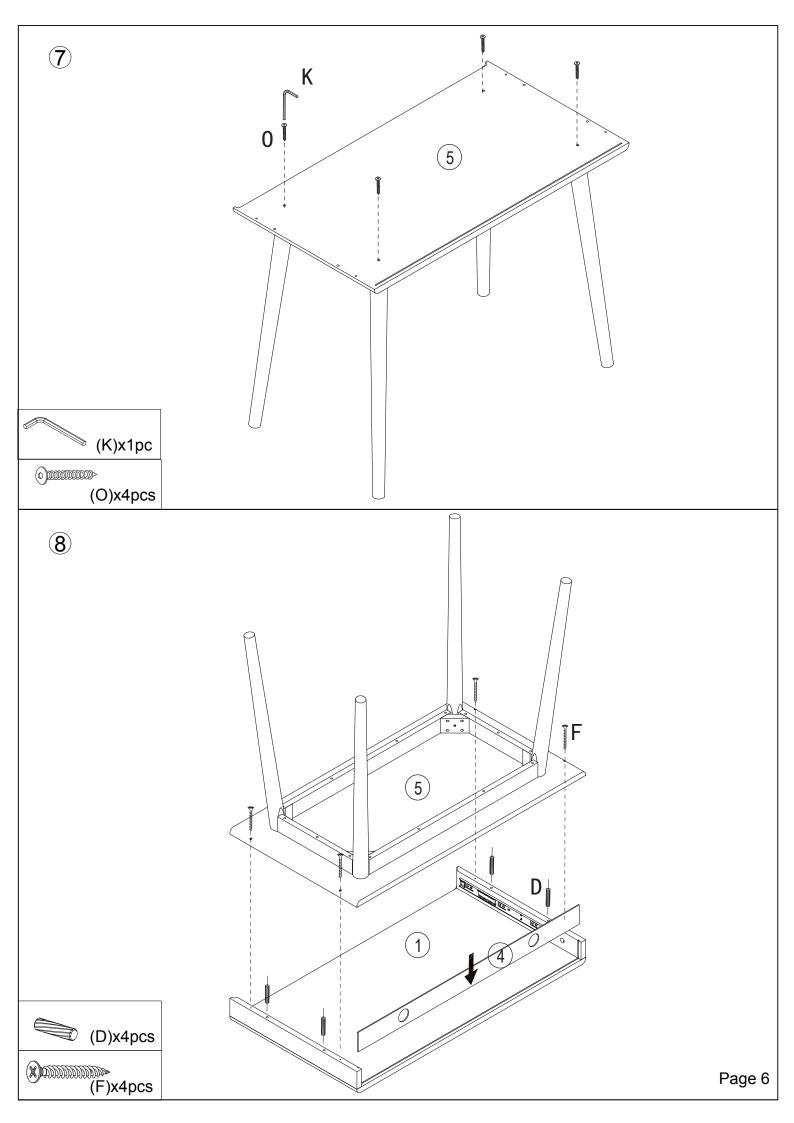

# FRANK DESK ASSEMBLY INSTRUCTIONS

| Tidiawa.c. |                                         |          |      |                       |          |
|------------|-----------------------------------------|----------|------|-----------------------|----------|
| Part       | Description                             | Quantity | Part | Description           | Quantity |
| Α          | M5×26mm                                 | 4pcs     | I    |                       | 4pcs     |
| В          | [ · · · · · · · · · · · · · · · · · · · | 2pcs     | J    | ® M6x50mm             | 4pcs     |
| С          | <b>®</b> ── M3×12mm                     | 10pcs    | K    |                       | 1pc      |
| D          |                                         | 18pcs    | L    | (C) M4×50mm           | 14pcs    |
| Е          | Ф15х9. 5тт                              | 8pcs     | M    | ®accondicatio M4×30mm | 4pcs     |
| F          | M4x35mm                                 | 4pcs     | N    | 0                     | 1pc      |
| G          | ⊗20000000 M4x25mm                       | 17pcs    | 0    | ())))))))))) M5×40mm  | 4pcs     |
| Н          |                                         | 4pcs     | Р    | ₩5x35mm               | 4pcs     |