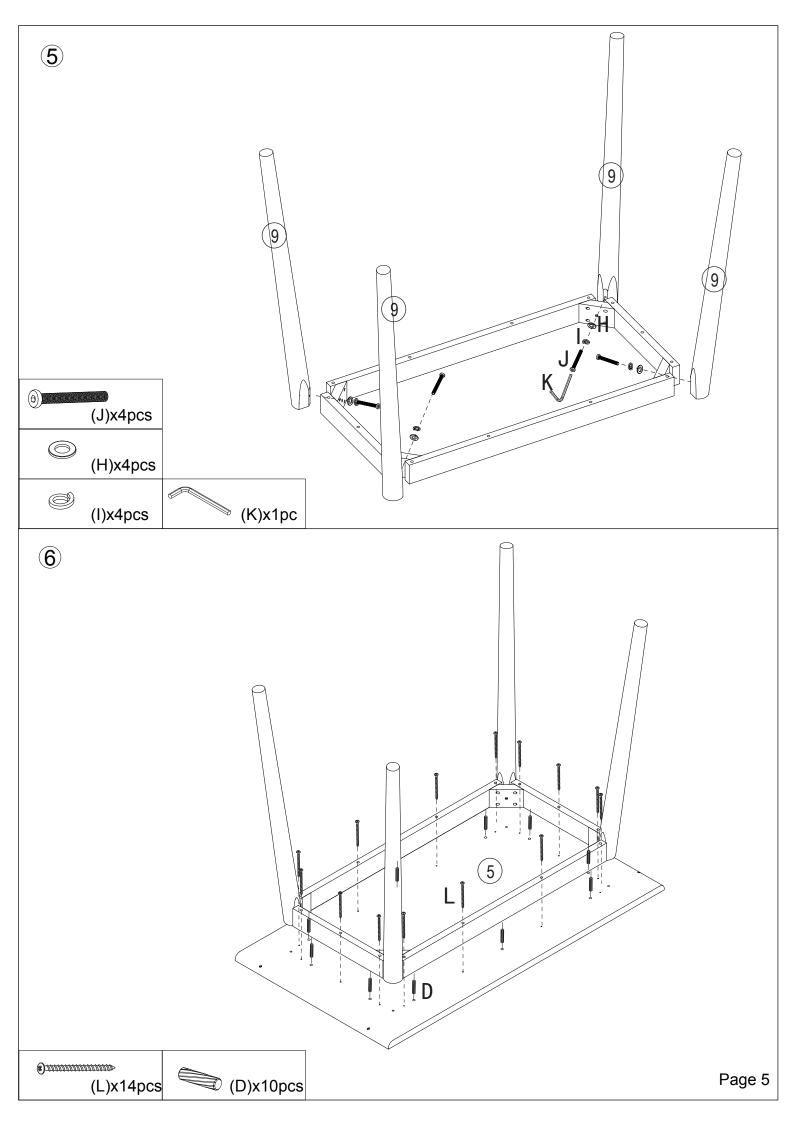

# FRANK DESK ASSEMBLY INSTRUCTIONS

| Tidiawa.c. |                                         |          |      |                       |          |
|------------|-----------------------------------------|----------|------|-----------------------|----------|
| Part       | Description                             | Quantity | Part | Description           | Quantity |
| Α          | M5×26mm                                 | 4pcs     | I    |                       | 4pcs     |
| В          | [ · · · · · · · · · · · · · · · · · · · | 2pcs     | J    | ® M6x50mm             | 4pcs     |
| С          | <b>®</b> ── M3×12mm                     | 10pcs    | K    |                       | 1pc      |
| D          |                                         | 18pcs    | L    | (C) M4×50mm           | 14pcs    |
| Е          | Ф15х9. 5тт                              | 8pcs     | M    | ®accondicatio M4×30mm | 4pcs     |
| F          | M4x35mm                                 | 4pcs     | N    | 0                     | 1pc      |
| G          | ⊗20000000 M4x25mm                       | 17pcs    | 0    | ())))))))))) M5×40mm  | 4pcs     |
| Н          |                                         | 4pcs     | Р    | ₩5x35mm               | 4pcs     |