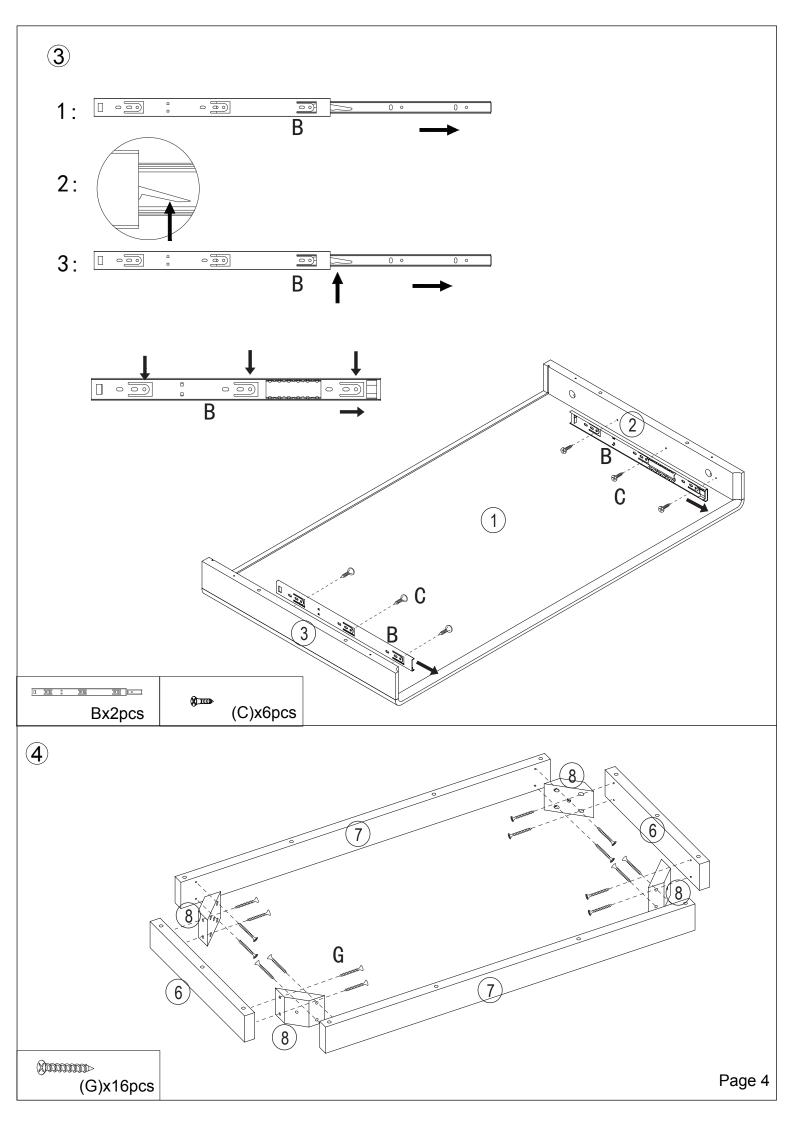

# FRANK DESK ASSEMBLY INSTRUCTIONS

| Tidiawa.c. |                                         |          |      |                       |          |
|------------|-----------------------------------------|----------|------|-----------------------|----------|
| Part       | Description                             | Quantity | Part | Description           | Quantity |
| Α          | M5×26mm                                 | 4pcs     | I    |                       | 4pcs     |
| В          | [ · · · · · · · · · · · · · · · · · · · | 2pcs     | J    | ® M6x50mm             | 4pcs     |
| С          | <b>®</b> ── M3×12mm                     | 10pcs    | K    |                       | 1pc      |
| D          |                                         | 18pcs    | L    | (C) M4×50mm           | 14pcs    |
| Е          | Ф15х9. 5тт                              | 8pcs     | M    | ®accondicatio M4×30mm | 4pcs     |
| F          | M4x35mm                                 | 4pcs     | N    | 0                     | 1pc      |
| G          | ⊗20000000 M4x25mm                       | 17pcs    | 0    | ())))))))))) M5×40mm  | 4pcs     |
| Н          |                                         | 4pcs     | Р    | ₩5x35mm               | 4pcs     |