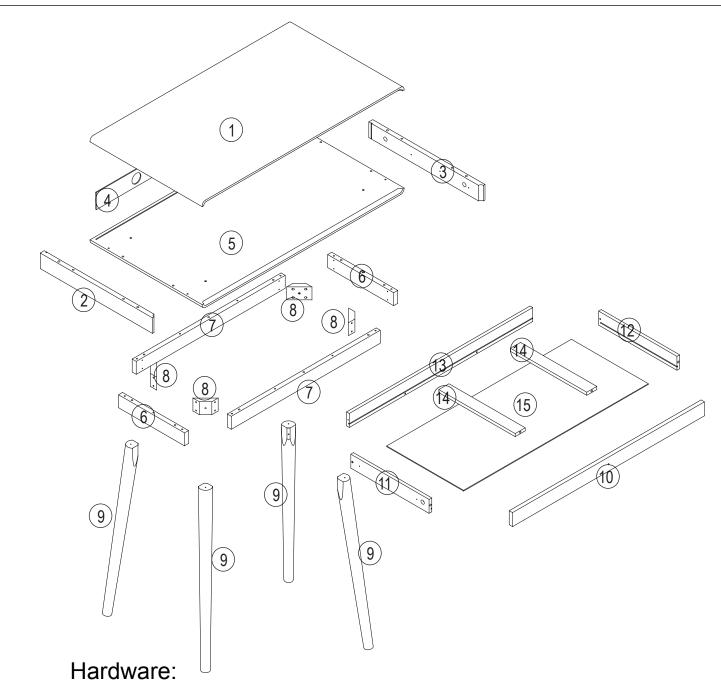

# FRANK DESK ASSEMBLY INSTRUCTIONS

| Tidiawa.c. |                                         |          |      |                       |          |
|------------|-----------------------------------------|----------|------|-----------------------|----------|
| Part       | Description                             | Quantity | Part | Description           | Quantity |
| Α          | M5×26mm                                 | 4pcs     | I    |                       | 4pcs     |
| В          | [ · · · · · · · · · · · · · · · · · · · | 2pcs     | J    | ® M6x50mm             | 4pcs     |
| С          | <b>®</b> ── M3×12mm                     | 10pcs    | K    |                       | 1pc      |
| D          |                                         | 18pcs    | L    | (C) M4×50mm           | 14pcs    |
| Е          | Ф15х9. 5тт                              | 8pcs     | M    | ®accondicatio M4×30mm | 4pcs     |
| F          | M4x35mm                                 | 4pcs     | N    | 0                     | 1pc      |
| G          | ⊗20000000 M4x25mm                       | 17pcs    | 0    | ())))))))))) M5×40mm  | 4pcs     |
| Н          |                                         | 4pcs     | Р    | ₩5x35mm               | 4pcs     |