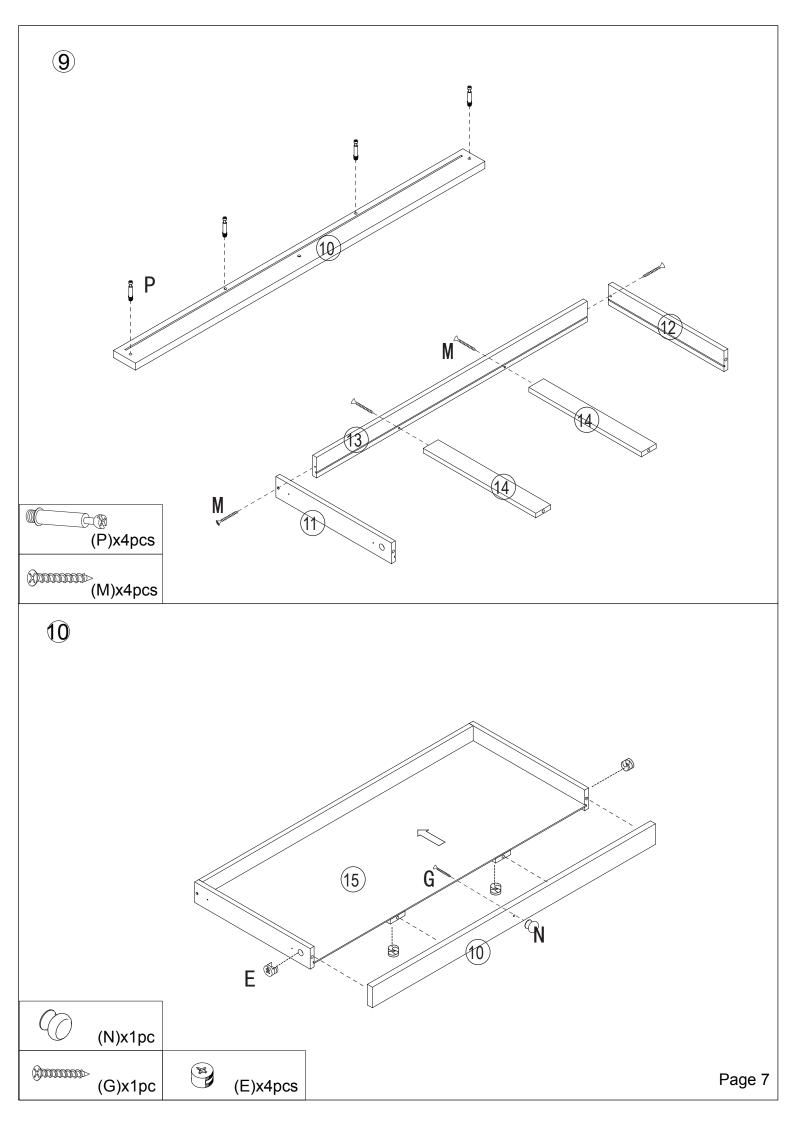

# FRANK DESK ASSEMBLY INSTRUCTIONS

| Tidiawa.c. |                                         |          |      |                       |          |
|------------|-----------------------------------------|----------|------|-----------------------|----------|
| Part       | Description                             | Quantity | Part | Description           | Quantity |
| Α          | M5×26mm                                 | 4pcs     | I    |                       | 4pcs     |
| В          | [ · · · · · · · · · · · · · · · · · · · | 2pcs     | J    | ® M6x50mm             | 4pcs     |
| С          | <b>®</b> ── M3×12mm                     | 10pcs    | K    |                       | 1pc      |
| D          |                                         | 18pcs    | L    | (C) M4×50mm           | 14pcs    |
| Е          | Ф15х9. 5тт                              | 8pcs     | M    | ®accondicatio M4×30mm | 4pcs     |
| F          | M4x35mm                                 | 4pcs     | N    | 0                     | 1pc      |
| G          | ⊗20000000 M4x25mm                       | 17pcs    | 0    | ())))))))))) M5×40mm  | 4pcs     |
| Н          |                                         | 4pcs     | Р    | ₩5x35mm               | 4pcs     |