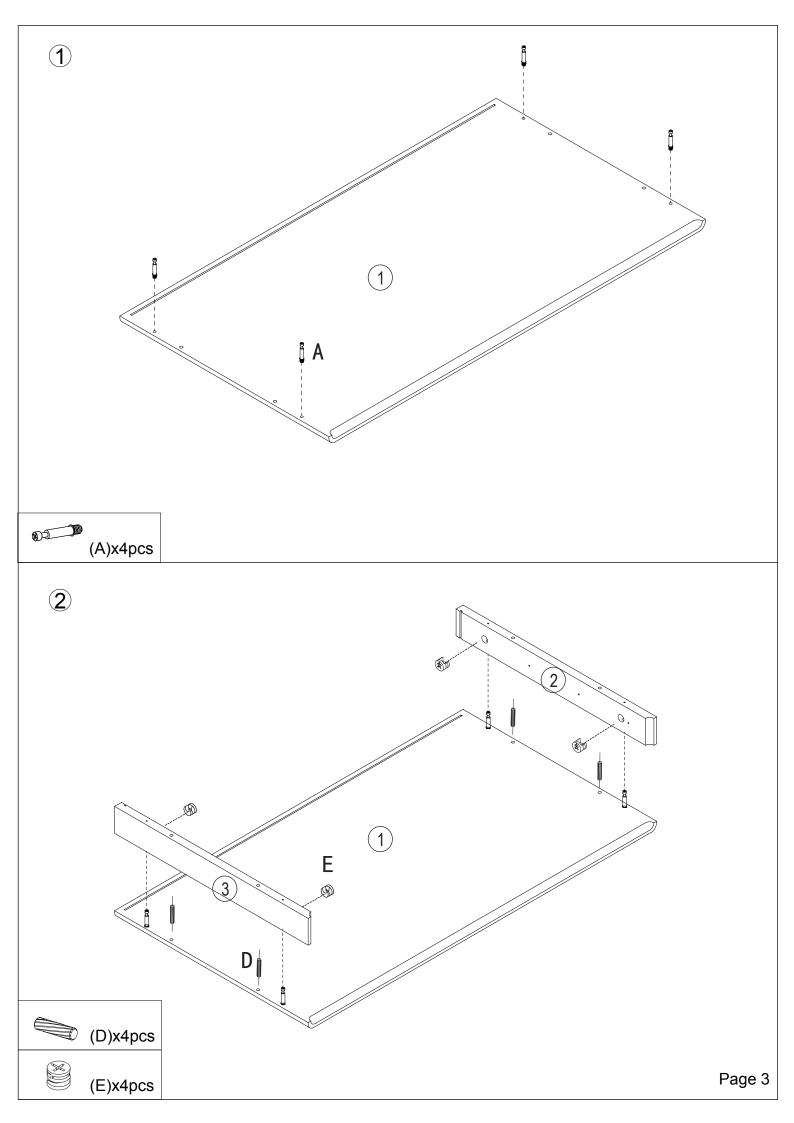

# FRANK DESK ASSEMBLY INSTRUCTIONS

| Tidiawa.c. |                                         |          |      |                       |          |
|------------|-----------------------------------------|----------|------|-----------------------|----------|
| Part       | Description                             | Quantity | Part | Description           | Quantity |
| Α          | M5×26mm                                 | 4pcs     | I    |                       | 4pcs     |
| В          | [ · · · · · · · · · · · · · · · · · · · | 2pcs     | J    | ® M6x50mm             | 4pcs     |
| С          | <b>®</b> ── M3×12mm                     | 10pcs    | K    |                       | 1pc      |
| D          |                                         | 18pcs    | L    | (C) M4×50mm           | 14pcs    |
| Е          | Ф15х9. 5тт                              | 8pcs     | M    | ®accondicatio M4×30mm | 4pcs     |
| F          | M4x35mm                                 | 4pcs     | N    | 0                     | 1pc      |
| G          | ⊗20000000 M4x25mm                       | 17pcs    | 0    | ())))))))))) M5×40mm  | 4pcs     |
| Н          |                                         | 4pcs     | Р    | ₩5x35mm               | 4pcs     |