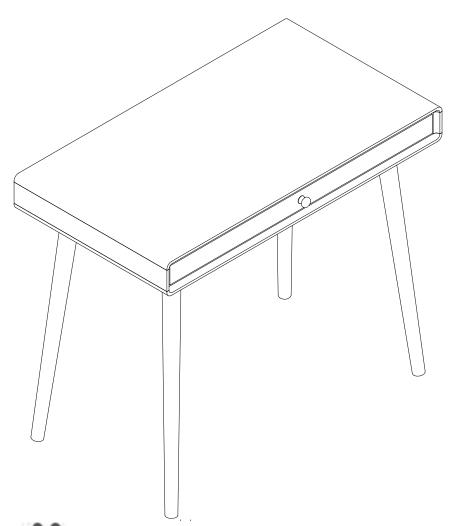

# FRANK DESK ASSEMBLY INSTRUCTIONS

| Tidiawa.c. |                                         |          |      |                       |          |
|------------|-----------------------------------------|----------|------|-----------------------|----------|
| Part       | Description                             | Quantity | Part | Description           | Quantity |
| Α          | M5×26mm                                 | 4pcs     | I    |                       | 4pcs     |
| В          | [ · · · · · · · · · · · · · · · · · · · | 2pcs     | J    | ® M6x50mm             | 4pcs     |
| С          | <b>®</b> ── M3×12mm                     | 10pcs    | K    |                       | 1pc      |
| D          |                                         | 18pcs    | L    | (C) M4×50mm           | 14pcs    |
| Е          | Ф15х9. 5тт                              | 8pcs     | M    | ®accondicatio M4×30mm | 4pcs     |
| F          | M4x35mm                                 | 4pcs     | N    | 0                     | 1pc      |
| G          | ⊗20000000 M4x25mm                       | 17pcs    | 0    | ())))))))))) M5×40mm  | 4pcs     |
| Н          |                                         | 4pcs     | Р    | ₩5x35mm               | 4pcs     |