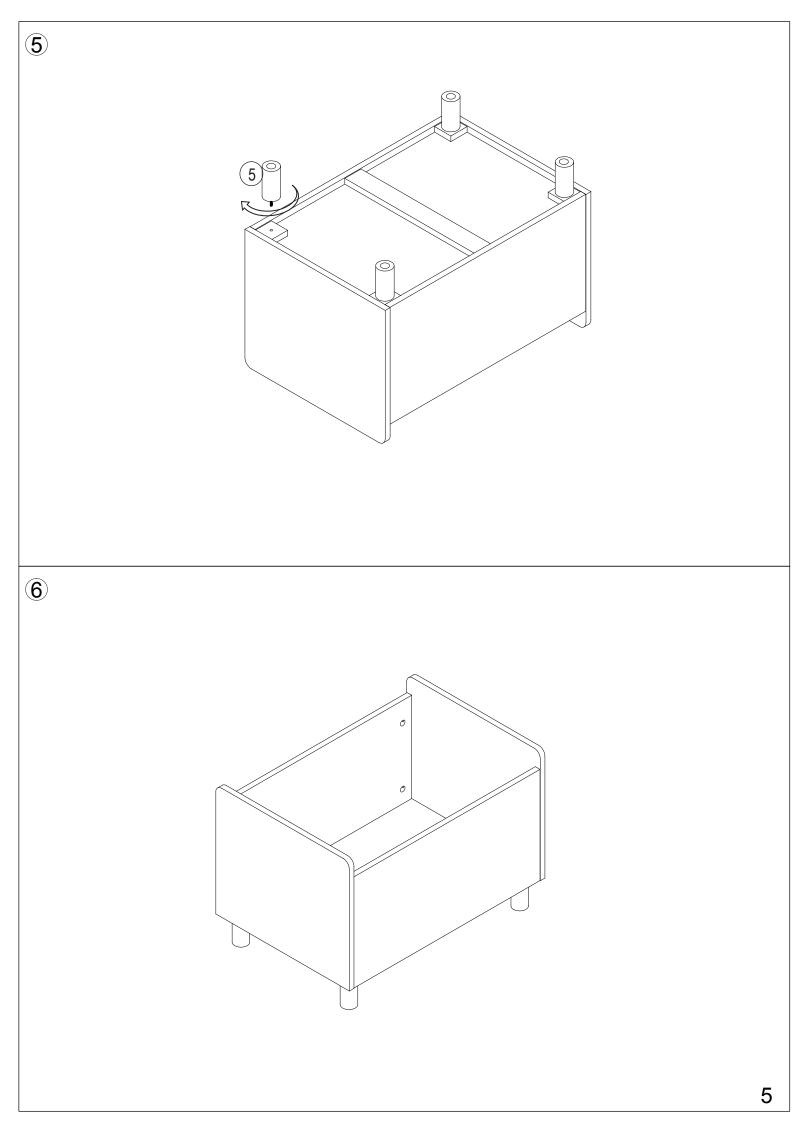

### Hardware:

| Letter | Piece    | Number |
|--------|----------|--------|
| A      | Φ6X35mm  | 8pcs   |
| В      | Φ15X12mm | 8pcs   |
| С      | Φ6X30mm  | 12pcs  |