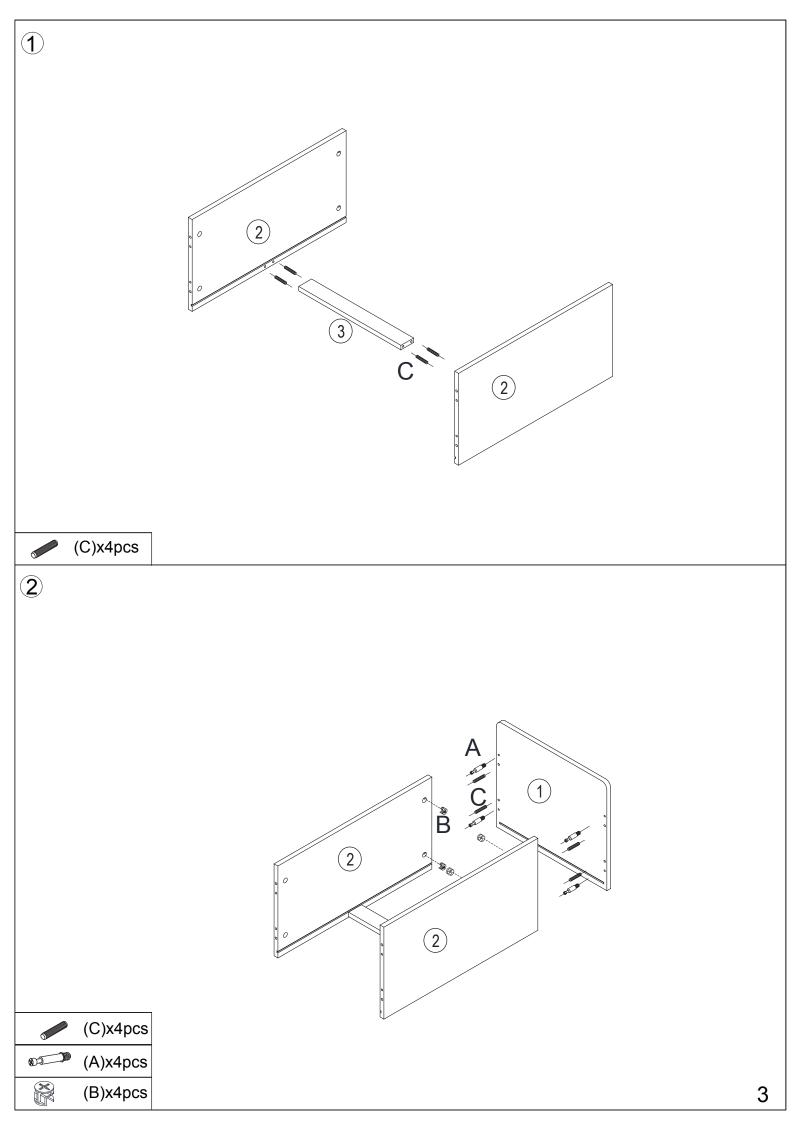

### Hardware:

| Letter | Piece    | Number |
|--------|----------|--------|
| A      | Φ6X35mm  | 8pcs   |
| В      | Φ15X12mm | 8pcs   |
| С      | Φ6X30mm  | 12pcs  |