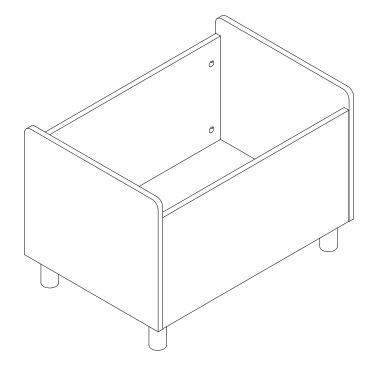

# TOY BOX ASSEMBLY INSTRUCTIONS

# FAMILY FURNITURE





### Hardware:

| Letter | Piece    | Number |
|--------|----------|--------|
| A      | Φ6X35mm  | 8pcs   |
| В      | Φ15X12mm | 8pcs   |
| С      | Φ6X30mm  | 12pcs  |



#### NOTE

- Please check you have all hardware before assembling.
- If you are missing any hardware, please contact the store of purchase.
- Please ensure you have the name of the item, required hardware part and quantity.
- Please retain your receipt as proof of purchase to validate your warranty.

#### CAUTION

- Do not tighten screws before all screws are in the right place.
- Do not use this product unless all bolts, screws and knobs are firmly secured.
- Check that all bolts, screws and knobs are securely tightened at least every 4 months.

#### WARNING

- If parts are missing, broken, damaged or worn stop usi