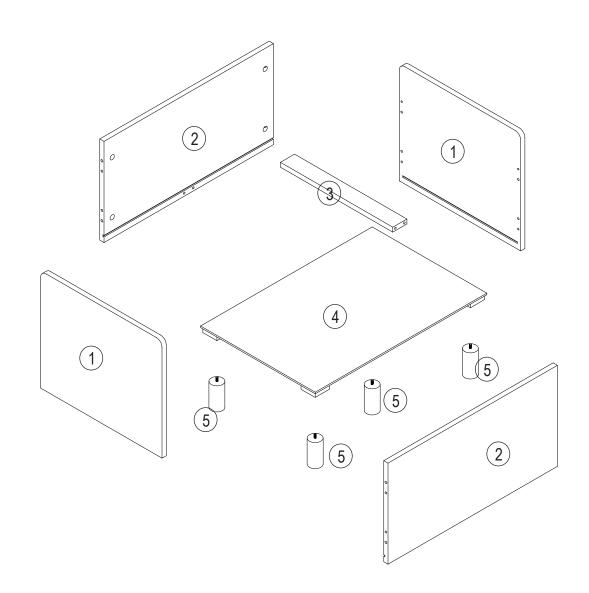

### Hardware:

| Letter | Piece    | Number |
|--------|----------|--------|
| A      | Φ6X35mm  | 8pcs   |
| В      | Φ15X12mm | 8pcs   |
| С      | Φ6X30mm  | 12pcs  |