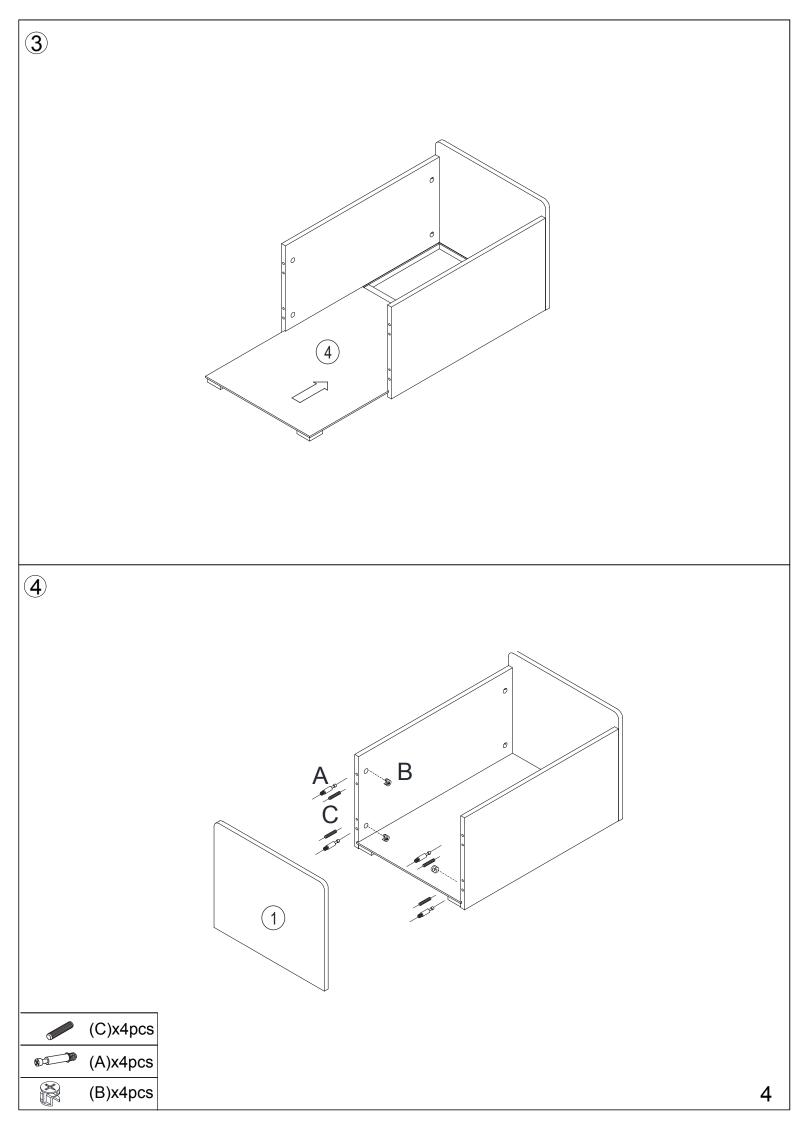

### Hardware:

| Letter | Piece    | Number |
|--------|----------|--------|
| A      | Φ6X35mm  | 8pcs   |
| В      | Φ15X12mm | 8pcs   |
| С      | Φ6X30mm  | 12pcs  |