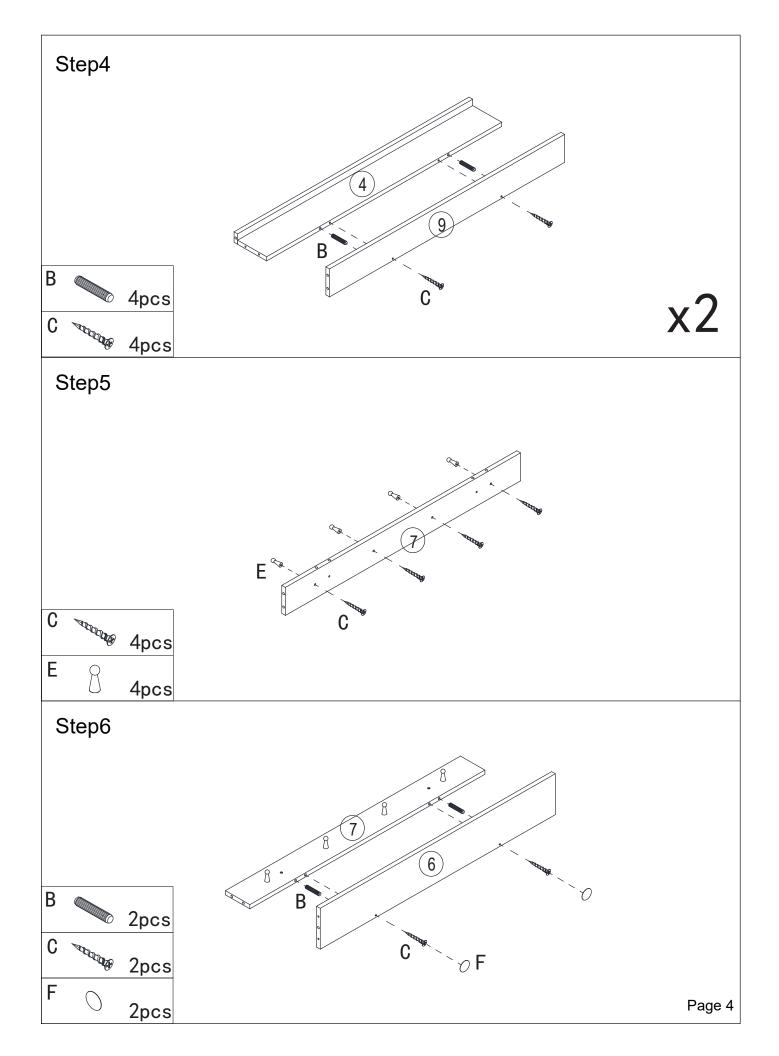

# Hardware:

| Part<br>No. | Part           | Quantity | Part<br>No. | Part       | Quantity |
|-------------|----------------|----------|-------------|------------|----------|
| Α           | <b>6</b> x35mm | 6pcs     | D           | 9.5x15mm   | 6pcs     |
| В           | 6x30mm         | 38pcs    | Е           | 8          | 4pcs     |
| С           | 4x30mm         | 28pcs    | F           | $\bigcirc$ | 24pcs    |