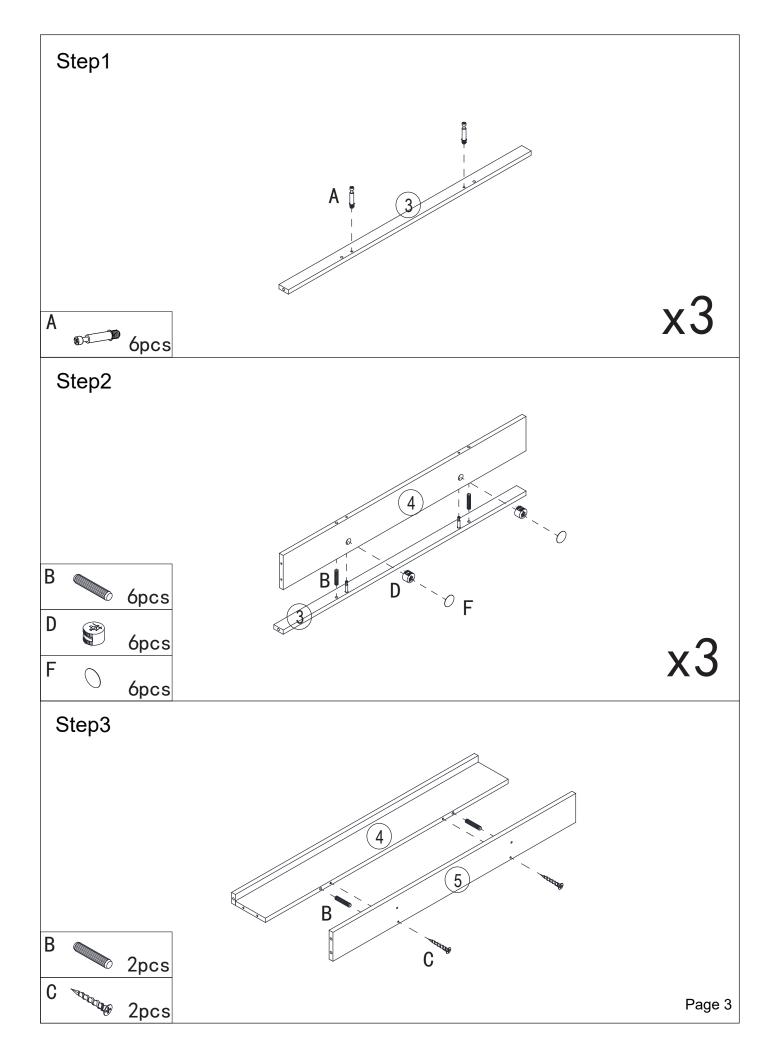

# Hardware:

| Part<br>No. | Part           | Quantity | Part<br>No. | Part       | Quantity |
|-------------|----------------|----------|-------------|------------|----------|
| Α           | <b>6</b> x35mm | 6pcs     | D           | 9.5x15mm   | 6pcs     |
| В           | 6x30mm         | 38pcs    | Е           | 8          | 4pcs     |
| С           | 4x30mm         | 28pcs    | F           | $\bigcirc$ | 24pcs    |