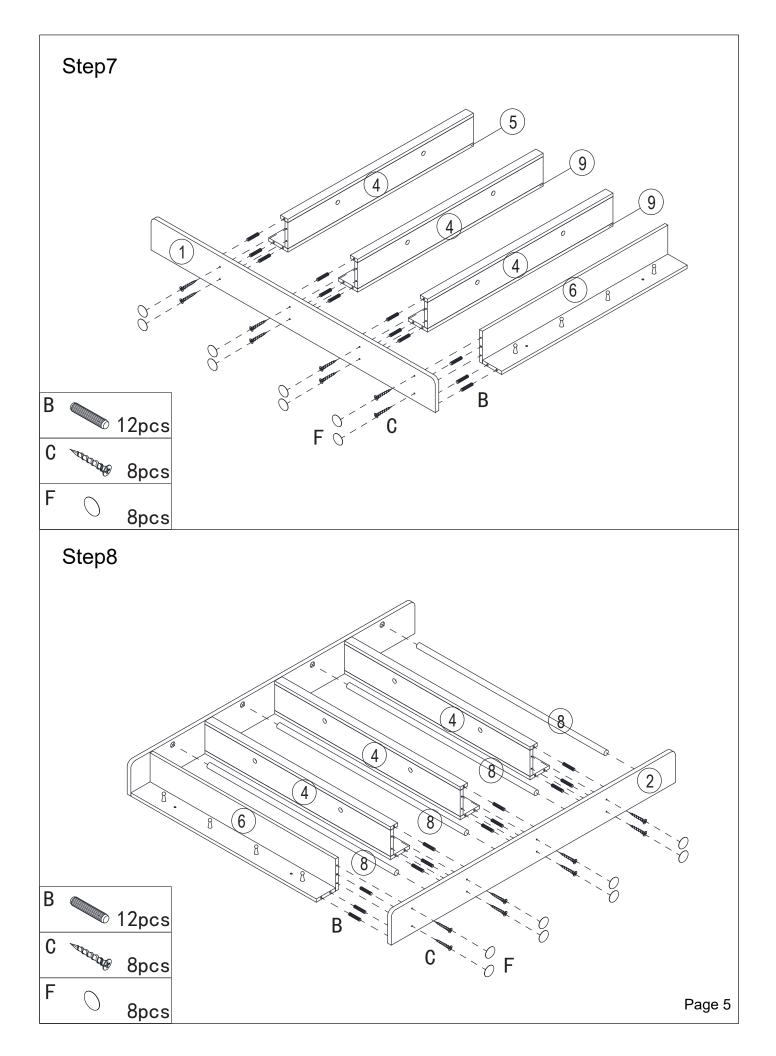

# Hardware:

| Part<br>No. | Part           | Quantity | Part<br>No. | Part       | Quantity |
|-------------|----------------|----------|-------------|------------|----------|
| Α           | <b>6</b> x35mm | 6pcs     | D           | 9.5x15mm   | 6pcs     |
| В           | 6x30mm         | 38pcs    | Е           | 8          | 4pcs     |
| С           | 4x30mm         | 28pcs    | F           | $\bigcirc$ | 24pcs    |