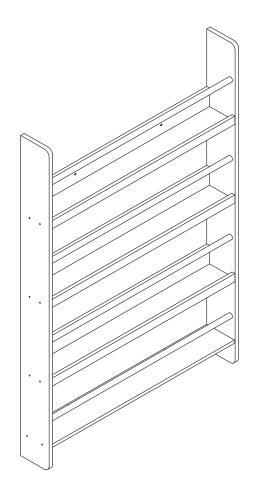

# NÖA & NANI FAMILY FURNITURE

# Elene 3 Shelf Unit W/Coat Hook ASSEMBLY INSTRUCTIONS

# ID:23890



# Hardware:

| Part<br>No. | Part           | Quantity | Part<br>No. | Part       | Quantity |
|-------------|----------------|----------|-------------|------------|----------|
| Α           | <b>6</b> x35mm | 6pcs     | D           | 9.5x15mm   | 6pcs     |
| В           | 6x30mm         | 38pcs    | Е           | 8          | 4pcs     |
| С           | 4x30mm         | 28pcs    | F           | $\bigcirc$ | 24pcs    |



# NOTE

- Please check you have all hardware before assembling.
- If you are missing any hardware, please contact the store of purchase.
- Please ensure you have the name of the item, required hardware part and quantity.
- Please retain your receipt as proof of purchase