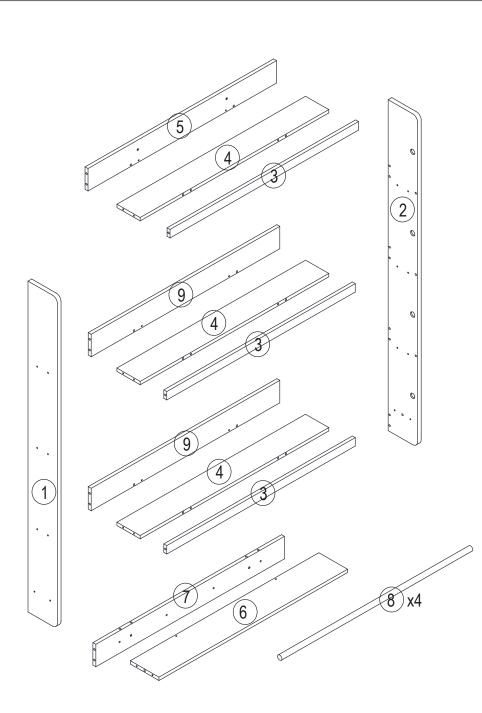

# Hardware:

| Part<br>No. | Part           | Quantity | Part<br>No. | Part       | Quantity |
|-------------|----------------|----------|-------------|------------|----------|
| Α           | <b>6</b> x35mm | 6pcs     | D           | 9.5x15mm   | 6pcs     |
| В           | 6x30mm         | 38pcs    | Е           | 8          | 4pcs     |
| С           | 4x30mm         | 28pcs    | F           | $\bigcirc$ | 24pcs    |