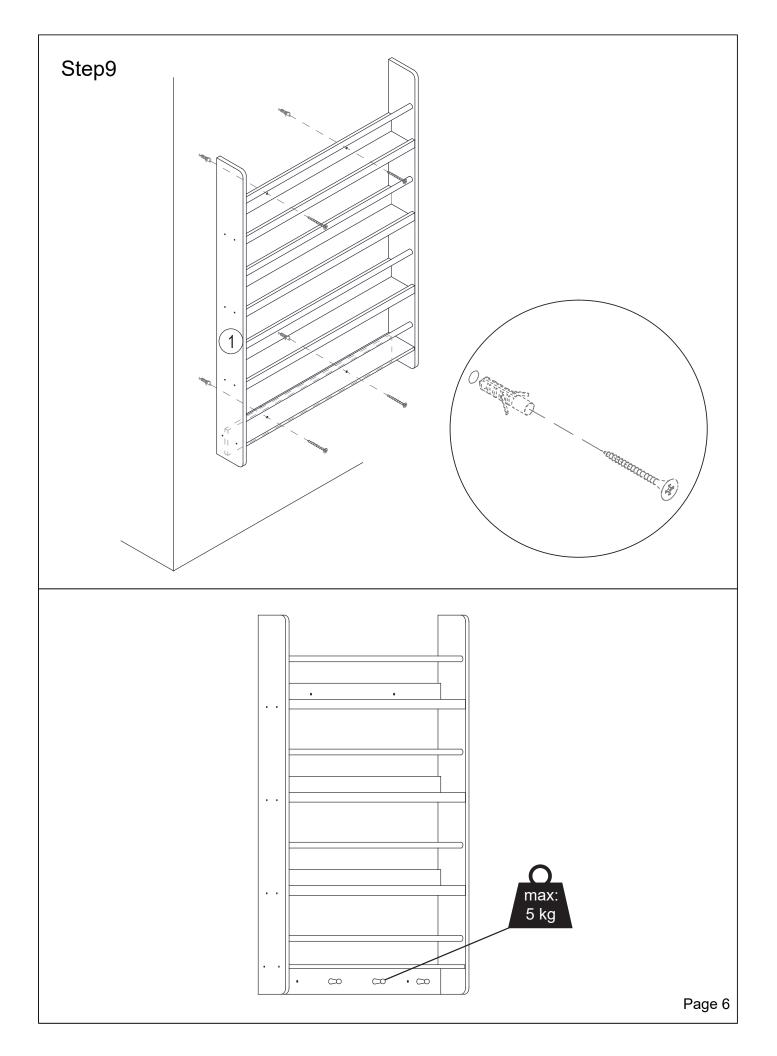

# Hardware:

| Part<br>No. | Part           | Quantity | Part<br>No. | Part       | Quantity |
|-------------|----------------|----------|-------------|------------|----------|
| Α           | <b>6</b> x35mm | 6pcs     | D           | 9.5x15mm   | 6pcs     |
| В           | 6x30mm         | 38pcs    | Е           | 8          | 4pcs     |
| С           | 4x30mm         | 28pcs    | F           | $\bigcirc$ | 24pcs    |