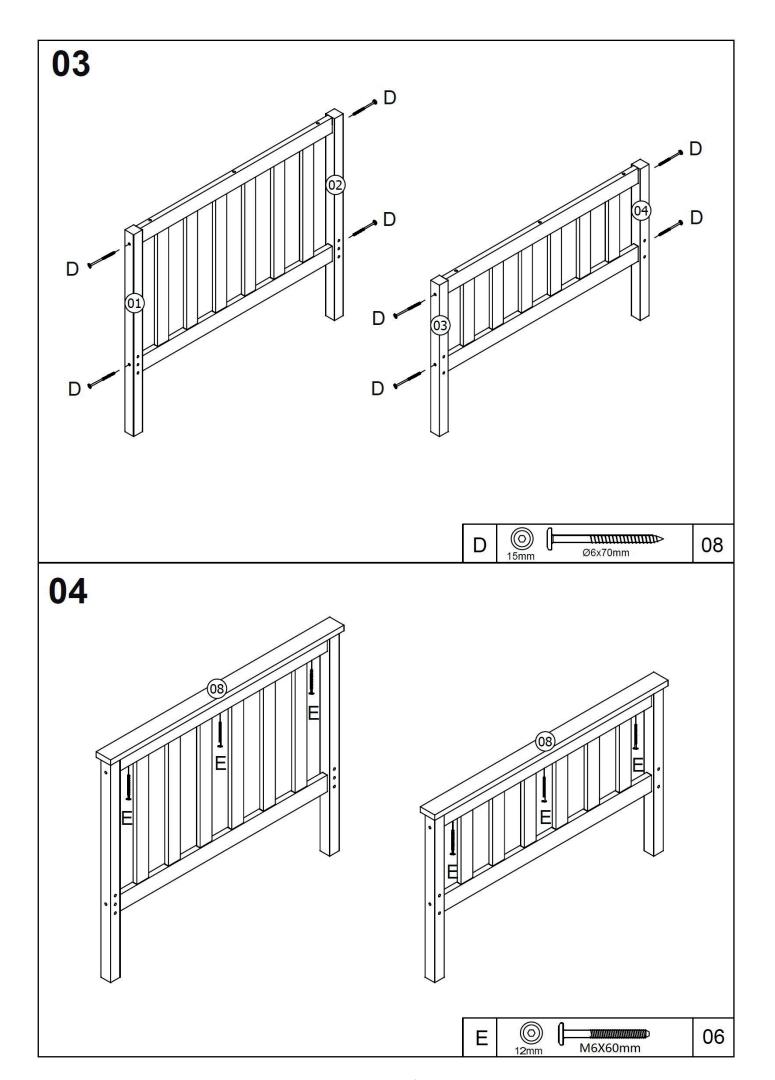

### **HARDWARE**

| Α | 15mm M6x80mm | 08 |
|---|--------------|----|
| В |              | 80 |
| С | Ø8x30mm      | 60 |
| D | 15mm         | 80 |

| E | 12mm M6X60mm | 06 |
|---|--------------|----|
| F |              | 01 |
| G | 8mm Ø4x30mm  | 22 |