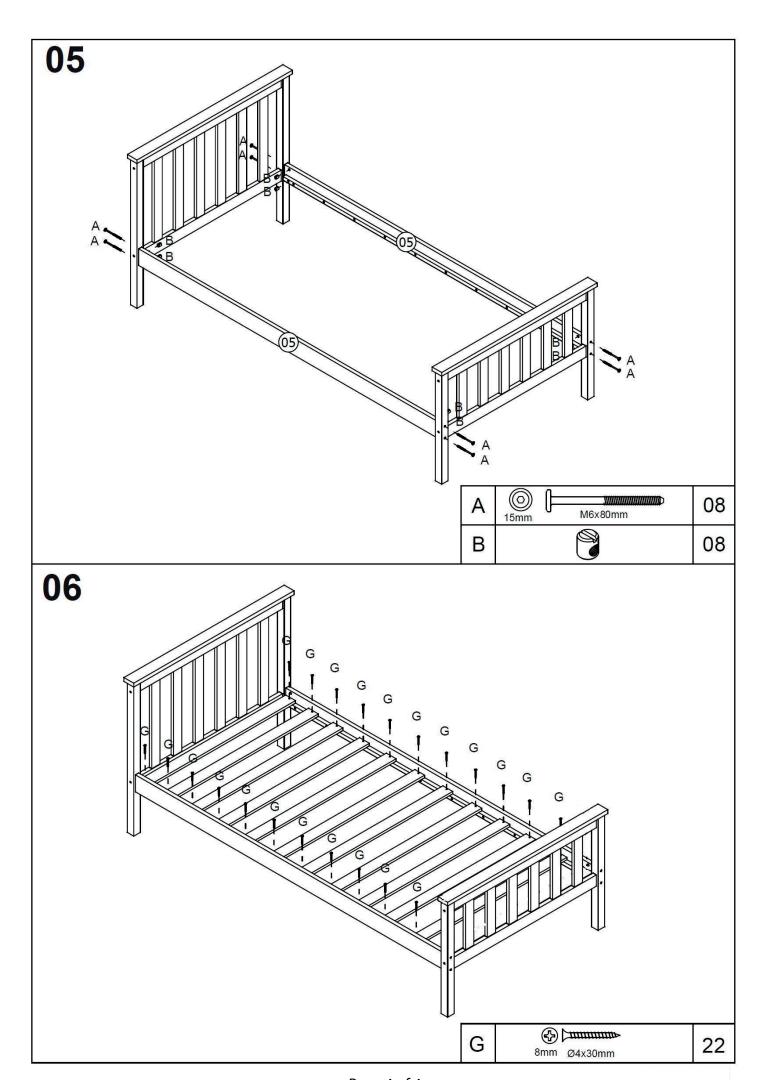

### **HARDWARE**

| Α | 15mm M6x80mm | 08 |
|---|--------------|----|
| В |              | 80 |
| С | Ø8x30mm      | 60 |
| D | 15mm         | 80 |

| E | 12mm M6X60mm | 06 |
|---|--------------|----|
| F |              | 01 |
| G | 8mm Ø4x30mm  | 22 |