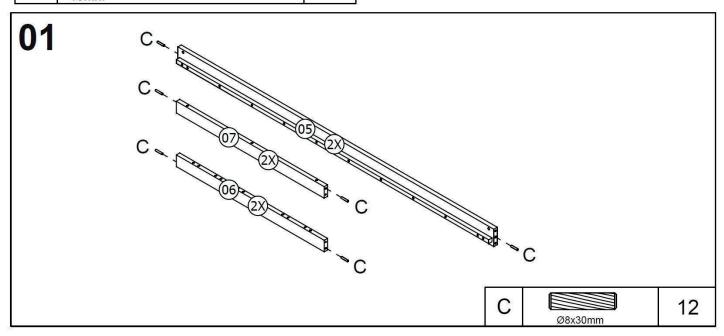

### **HARDWARE**

| Α | 15mm M6x80mm | 08 |
|---|--------------|----|
| В |              | 80 |
| С | Ø8x30mm      | 60 |
| D | 15mm         | 80 |

| E | 12mm M6X60mm | 06 |
|---|--------------|----|
| F |              | 01 |
| G | 8mm Ø4x30mm  | 22 |