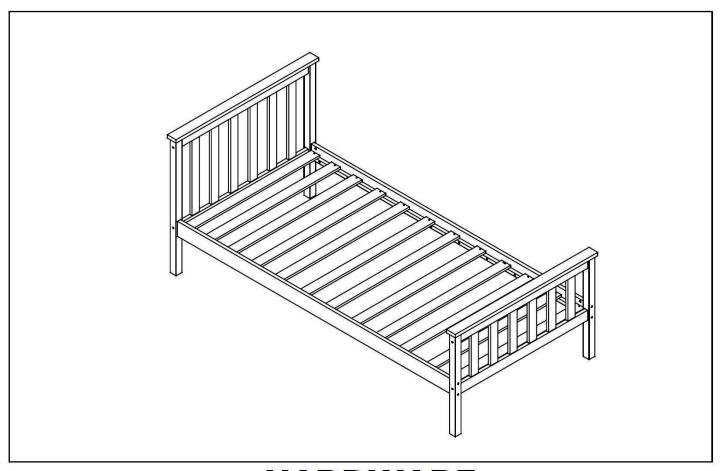

# DORSET SINGLE BED ASSEMBLY INSTRUCTIONS

### **HARDWARE**

| Α | 15mm M6x80mm | 08 |
|---|--------------|----|
| В |              | 80 |
| С | Ø8x30mm      | 60 |
| D | 15mm         | 80 |

| E | 12mm M6X60mm | 06 |
|---|--------------|----|
| F |              | 01 |
| G | 8mm Ø4x30mm  | 22 |