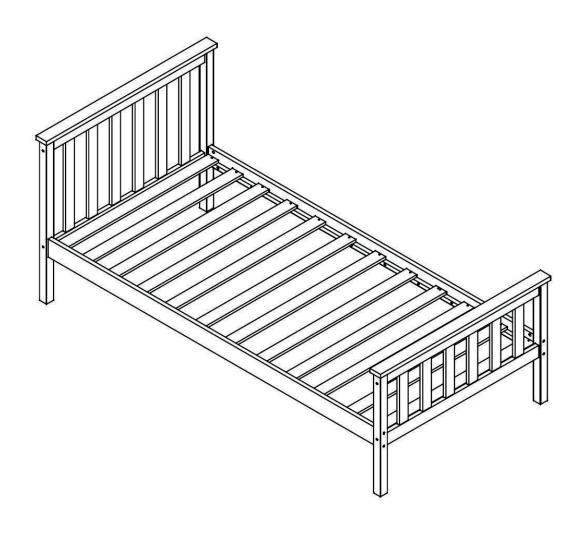

## NÖA & NANI

FAMILY FURNITURE



# DORSET SINGLE BED ASSEMBLY INSTRUCTIONS



### **HARDWARE**

| Α | 15mm M6x80mm | 08 |
|---|--------------|----|
| В |              | 80 |
| С | Ø8x30mm      | 60 |
| D | 15mm         | 80 |

| E | 12mm M6X60mm | 06 |
|---|--------------|----|
| F |              | 01 |
| G | 8mm Ø4x30mm  | 22 |







Page 3 of 4



Page 4 of 4

#### **Safety Information**

Please ensure the item is fully tightened and secured. We would also recommend checking the bolts of the item over time to ensure that the item is still secured correctly, this will guarantee you will be able to enjoy the product for many years to come.

#### **Return Information**

If you have any problems with the item just email us at info@noaandnani.co.uk or give us a call and we can resolve it