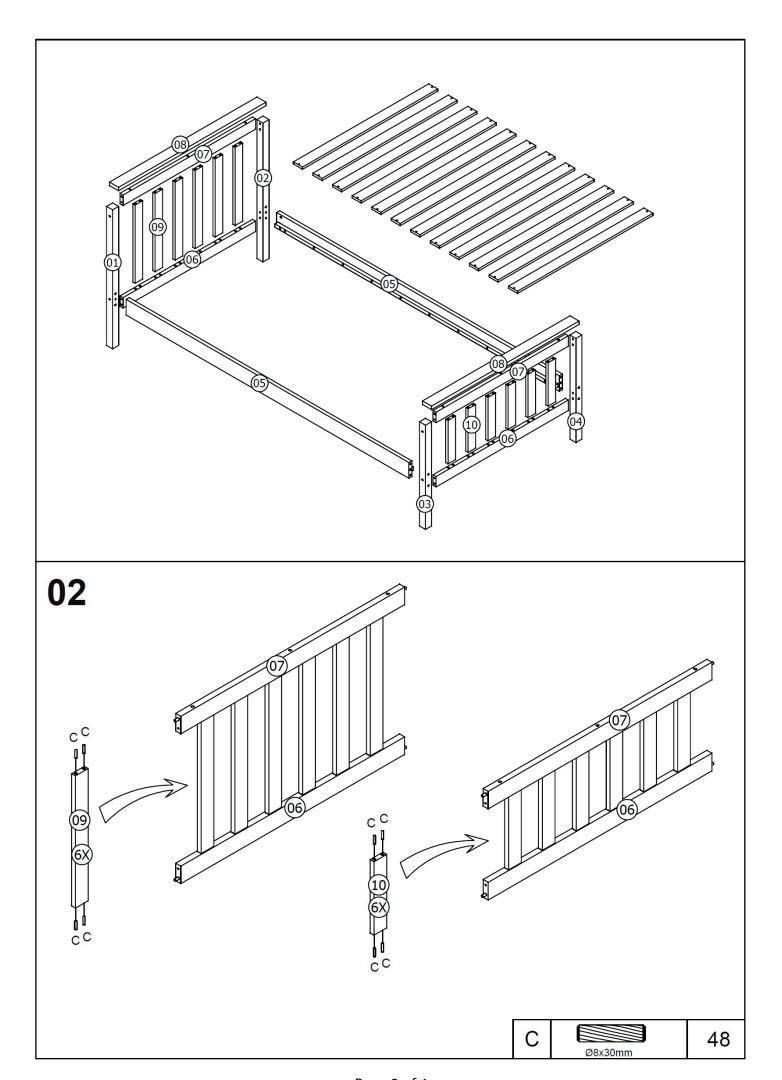

### **HARDWARE**

| Α | 15mm M6x80mm | 08 |
|---|--------------|----|
| В |              | 80 |
| С | Ø8x30mm      | 60 |
| D | 15mm         | 80 |

| E | 12mm M6X60mm | 06 |
|---|--------------|----|
| F |              | 01 |
| G | 8mm Ø4x30mm  | 22 |