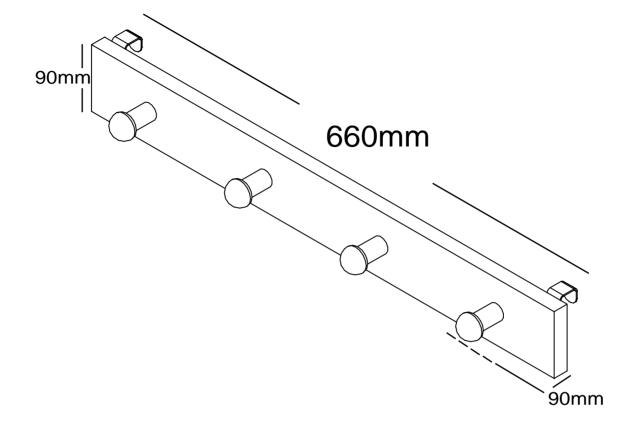

## COAT HOOK ASSEMBLY INSTRUCTIONS







# WARNING!

To avoid damage to the product please do not use powertools to assemble this item!!!





#### **Return Merchandise Authorization RMA**

| Buyers Name:   |                   |
|----------------|-------------------|
| Address:       |                   |
|                |                   |
| Postal Code:   |                   |
| Telephone:     |                   |
| RMA Number:    |                   |
| Signature:     |                   |
| Number of Pa   | ckages to Return: |
| Collection Cha | arge Amount:      |

#### **RMA Agreement**

All goods will be returned as per request, if there are multiple packages these will all be returned. The courier will collect the amount of packages as stated. Any failure to give all the packages to the courier will result in an a