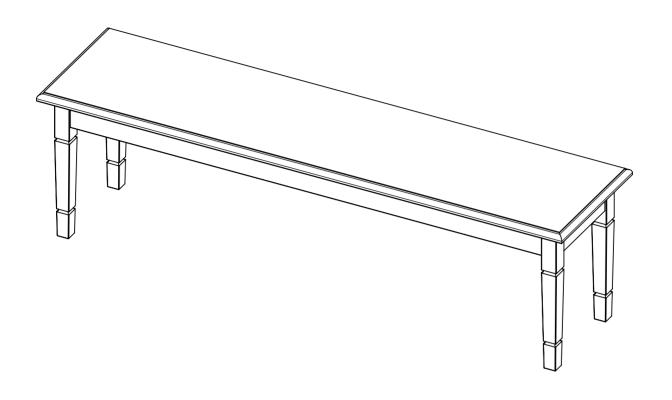

# CANTERBURY BENCH ASSEMBLY INSTRUCTIONS

|            |             |                      |          |                           | _      |
|------------|-------------|----------------------|----------|---------------------------|--------|
| CHECK LIST | Part number | Article number       | Quantity | Dimensions 🗸              |        |
|            | 1 2         | 32271747<br>32271810 | 1 4      | 1570x400x105<br>425x45x45 | -      |
|            |             | 3227 1010            | 4        | 423X43X43                 | J      |
|            |             |                      |          |                           |        |
|            |             |                      |          |                           |        |
|            |             |                      |          |                           |        |
|            |             |                      |          |                           |        |
|            |             |                      |          |                           |        |
|            |             |                      |          |                           |        |
|            |             |                      |          |                           |        |
|            |             |                      |          |                           |        |
|            |             |                      |          |                           |        |
|            |             |                      | 1        |                           |        |
|            |             | 1                    | /        |                           |        |
|            |             |                      |          |                           |        |
|            |             |                      |          |                           |        |
| 2          |             |                      |          |                           |        |
| 2          |             |                      |          |                           |        |
| 2          |             |                      |          |                           |        |
|            |             |                      | 1        | (1)<br>(1)                |        |
|            |             |                      | R)       | <b>!</b>                  |        |
|            |             |                      |          |                           |        |
|            |             |                      |          | 2                         |        |
|            |             |                      |          |                           |        |
|            |             |                      |          | 2                         |        |
|            |             |                      |          |                           | $\_$   |
|            |             |                      |          |                           | $\neg$ |
|            |             |                      |          |                           |        |
|            |             |                      |          |                           |        |
|            |             |                      |          |                           |        |
|            |             |                      |          |                           |        |
|            |             |                      |          |                           |        |