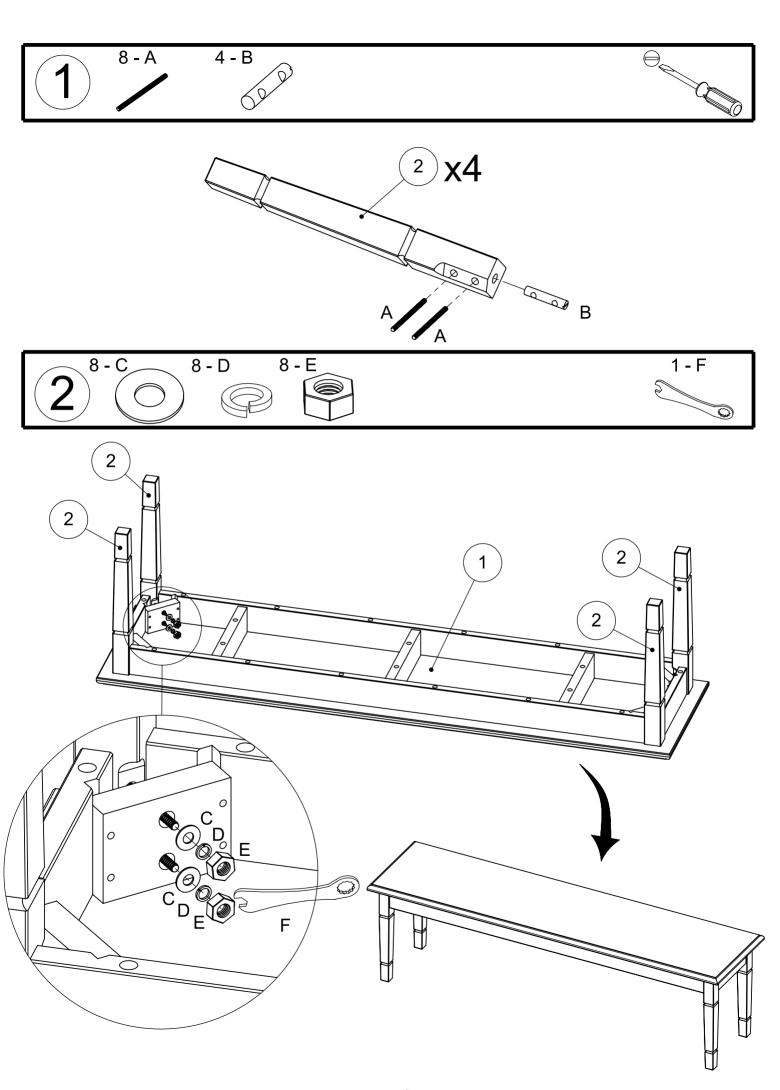

# CANTERBURY BENCH ASSEMBLY INSTRUCTIONS

|            |             |                      |          |                           | _      |
|------------|-------------|----------------------|----------|---------------------------|--------|
| CHECK LIST | Part number | Article number       | Quantity | Dimensions 🗸              |        |
|            | 1 2         | 32271747<br>32271810 | 1 4      | 1570x400x105<br>425x45x45 | -      |
|            |             | 3227 1010            | 4        | 423X43X43                 | J      |
|            |             |                      |          |                           |        |
|            |             |                      |          |                           |        |
|            |             |                      |          |                           |        |
|            |             |                      |          |                           |        |
|            |             |                      |          |                           |        |
|            |             |                      |          |                           |        |
|            |             |                      |          |                           |        |
|            |             |                      |          |                           |        |
|            |             |                      |          |                           |        |
|            |             |                      | 1        |                           |        |
|            |             | 1                    | /        |                           |        |
|            |             |                      |          |                           |        |
|            |             |                      |          |                           |        |
| 2          |             |                      |          |                           |        |
| 2          |             |                      |          |                           |        |
| 2          |             |                      |          |                           |        |
|            |             |                      | 1        | (1)<br>(1)                |        |
|            |             |                      | R)       | <b>!</b>                  |        |
|            |             |                      |          |                           |        |
|            |             |                      |          | 2                         |        |
|            |             |                      |          |                           |        |
|            |             |                      |          | 2                         |        |
|            |             |                      |          |                           | $\_$   |
|            |             |                      |          |                           | $\neg$ |
|            |             |                      |          |                           |        |
|            |             |                      |          |                           |        |
|            |             |                      |          |                           |        |
|            |             |                      |          |                           |        |
|            |             |                      |          |                           |        |

| Part Number | Article Number | Quantity | <b>~</b> |
|-------------|----------------|----------|----------|
| A           | 321379         | 8        |          |
| В           | 321379         | 4        |          |
| С           | 321379         | 8        |          |
| D           | 321379         | 8        |          |
| E           | 321379         | 8        |          |
| F           | F 321379       |          |          |

| 8 - A   | 4 - B     | 8 - C | 8 - D | 8 - E<br>→ 13mm | 1 - F |
|---------|-----------|-------|-------|-----------------|-------|
| M8x90mm | Ø 12x60mm | M8    | M8    | M8              | 13mm  |
|         |           |       |       |                 |       |
|         |           |       |       |                 |       |
|         |           |       |       |                 |       |
|         |           |       |       |                 |       |
|         |           |       |       |                 |       |
|         |           |       |       |                 |       |
|         |           |       |       |                 |       |
|         |           |       |       |                 |       |