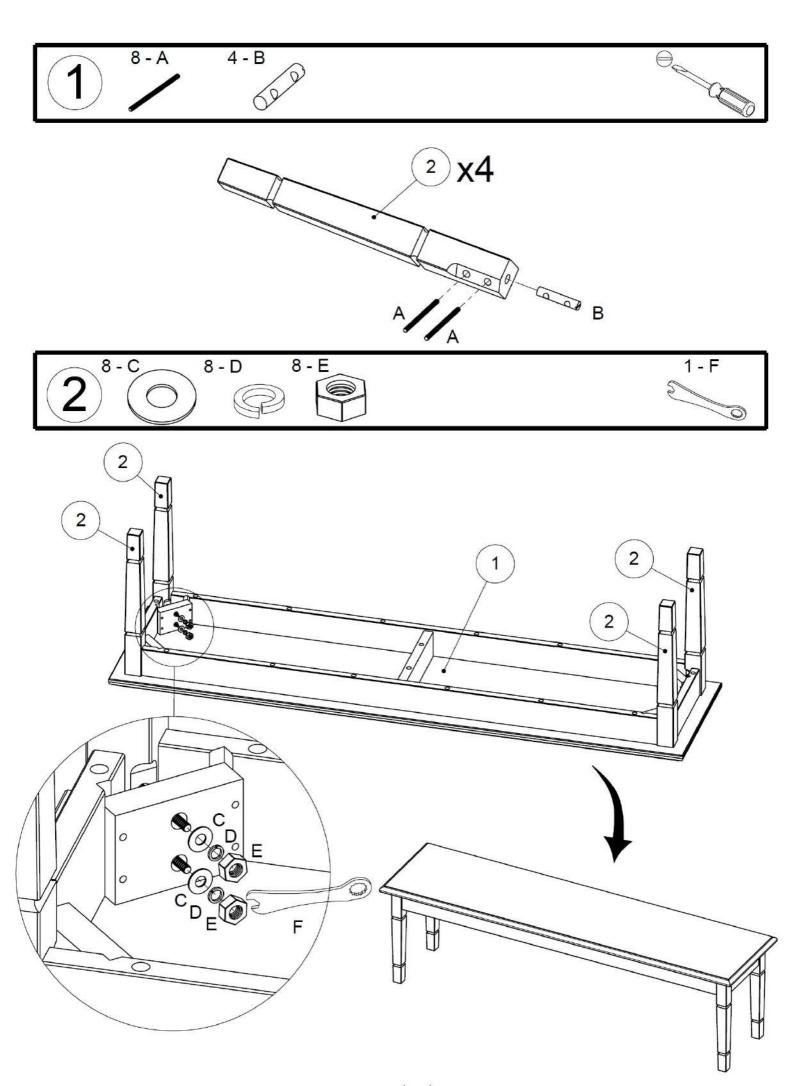

# CANTERBURY BENCH (140CM) ASSEMBLY INSTRUCTIONS

|            |             | V.                   | 1        |                           |          | П |
|------------|-------------|----------------------|----------|---------------------------|----------|---|
| CHECK LIST | Part number | Article number       | Quantity | Dimensions                | Quantity | ~ |
|            | 1 2         | 32271747<br>32271810 | 1 4      | 1170x400x105<br>425x45x45 |          |   |
|            |             |                      |          |                           |          |   |
|            |             |                      | 1        |                           |          |   |
|            |             |                      |          | 2                         | 2        |   |
|            |             |                      |          |                           |          |   |

| Part number | Article number | Quantity | ~ |
|-------------|----------------|----------|---|
| A           | 321379         | 8        |   |
| В           | 321379         | 4        |   |
| С           | 321379         | 8        |   |
| D           | 321379         | 8        |   |
| E           | 321379         | 8        |   |
| F           | 321379         | 1        |   |

| 8 - A   | 4 - B     | 8 - C | 8 - D | 8 - E<br>→ 13mm | 1 - F |
|---------|-----------|-------|-------|-----------------|-------|
| M8x90mm | Ø 12x60mm | M8    | M8    | M8              | 13mm  |
|         |           |       |       |                 |       |
|         |           |       |       |                 |       |
|         |           |       |       |                 |       |
|         |           |       |       |                 |       |
|         |           |       |       |                 |       |
|         |           |       |       |                 |       |
|         |           |       |       |                 |       |
|         |           |       |       |                 |       |