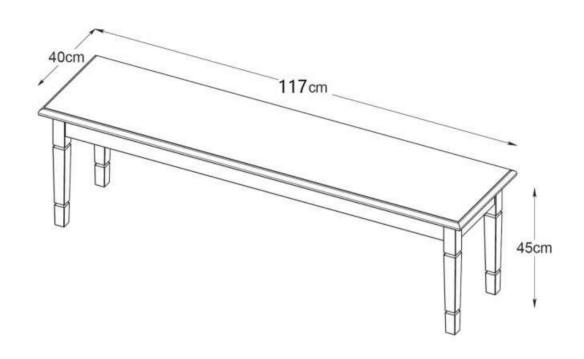

# CANTERBURY BENCH (140CM) ASSEMBLY INSTRUCTIONS

|            |             | V.                   | 1        |                           |          | П |
|------------|-------------|----------------------|----------|---------------------------|----------|---|
| CHECK LIST | Part number | Article number       | Quantity | Dimensions                | Quantity | ~ |
|            | 1 2         | 32271747<br>32271810 | 1 4      | 1170x400x105<br>425x45x45 |          |   |
|            |             |                      |          |                           |          |   |
|            |             |                      | 1        |                           |          |   |
|            |             |                      |          | 2                         | 2        |   |
|            |             |                      |          |                           |          |   |