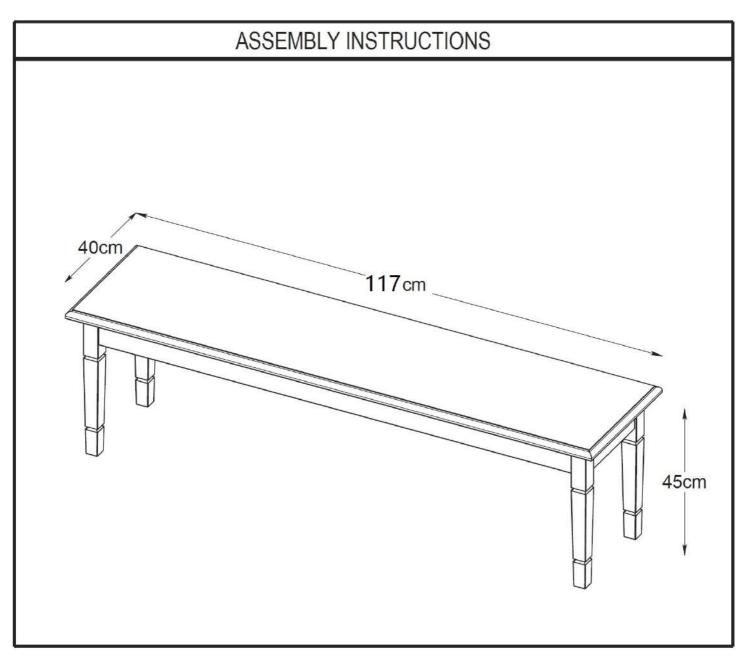

# CANTERBURY BENCH (140CM) ASSEMBLY INSTRUCTIONS

|            |             | V.                   | 1        |                           |          | П |
|------------|-------------|----------------------|----------|---------------------------|----------|---|
| CHECK LIST | Part number | Article number       | Quantity | Dimensions                | Quantity | ~ |
|            | 1 2         | 32271747<br>32271810 | 1 4      | 1170x400x105<br>425x45x45 |          |   |
|            |             |                      |          |                           |          |   |
|            |             |                      | 1        |                           |          |   |
|            |             |                      |          | 2                         | 2        |   |
|            |             |                      |          |                           |          |   |