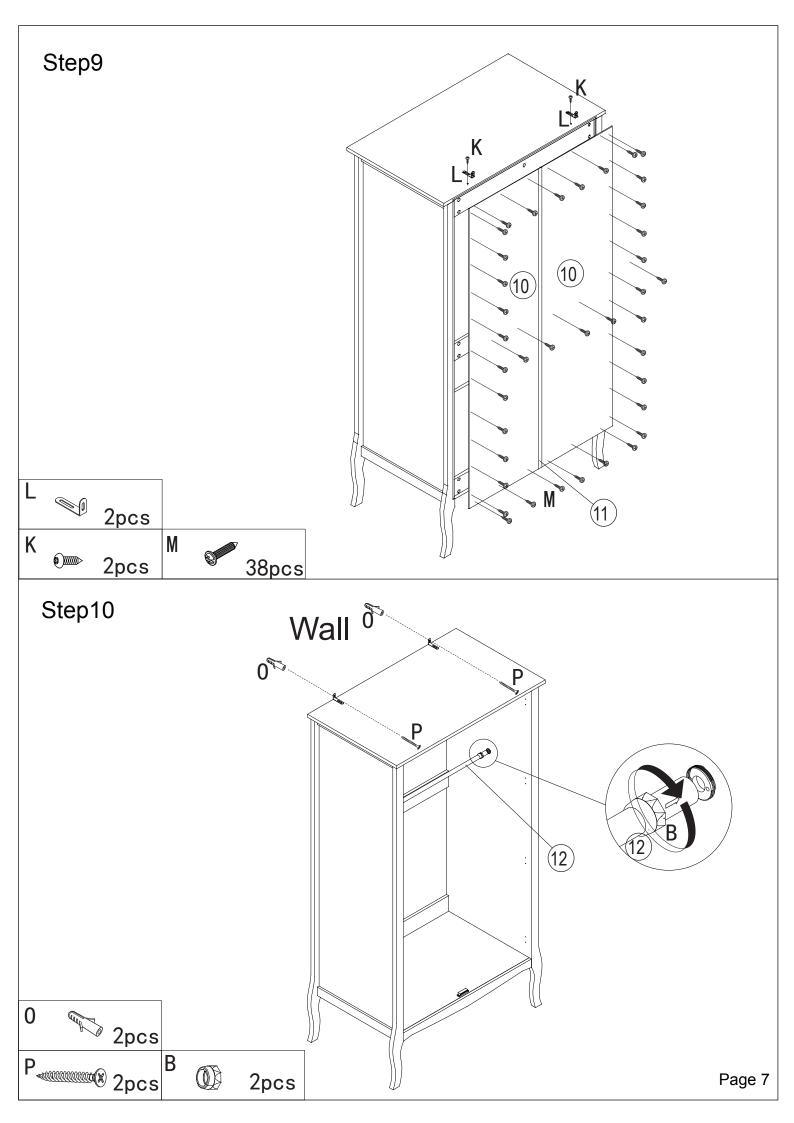

# Camille Wardrobe ASSEMBLY INSTRUCTIONS

| Part<br>No. | Part                                                                                                                                                                                  | Quantity | Part<br>No | Part                                  | Quantity |
|-------------|---------------------------------------------------------------------------------------------------------------------------------------------------------------------------------------|----------|------------|---------------------------------------|----------|
| Α           |                                                                                                                                                                                       | 29pcs    | K          | Ф Ф 4х14mm                            | 2pcs     |
| В           |                                                                                                                                                                                       | 2pcs     |            |                                       | 2pcs     |
| C           | Ф 3x12mm                                                                                                                                                                              | 8pcs     | M          | Ф2. 5x10mm                            | 38pcs    |
| D           |                                                                                                                                                                                       | 2pcs     | Z          | ~~~~~~~~~~~~~~~~~~~~~~~~~~~~~~~~~~~~  | 2pcs     |
| Ε           | Ф2.5x14mm                                                                                                                                                                             | 4pcs     | 0          |                                       | 2pcs     |
| F           | Ф8х30тт                                                                                                                                                                               | 14pcs    | Р          |                                       | 8pcs     |
| G           | Финистий Ф 4х30mm                                                                                                                                                                     | 2pcs     | Q          | Ф 3х14mm                              | 32pcs    |
| Н           | Ф 15х12тт                                                                                                                                                                             | 29pcs    | R          | M4×16mm                               | 2pcs     |
|             | Ф 6х20тт                                                                                                                                                                              | 2pcs     | S          | 0                                     | 2pcs     |
| J           | <a href="mailto:&lt;a href=" mailto:www.ac.au.nu.nu.nu.nu.nu.nu.nu.nu.nu.nu.nu.nu.nu<="" td=""><td>2pcs</td><td>T</td><td>· · · · · · · · · · · · · · · · · · ·</td><td>4pcs</td></a> | 2pcs     | T          | · · · · · · · · · · · · · · · · · · · | 4pcs     |