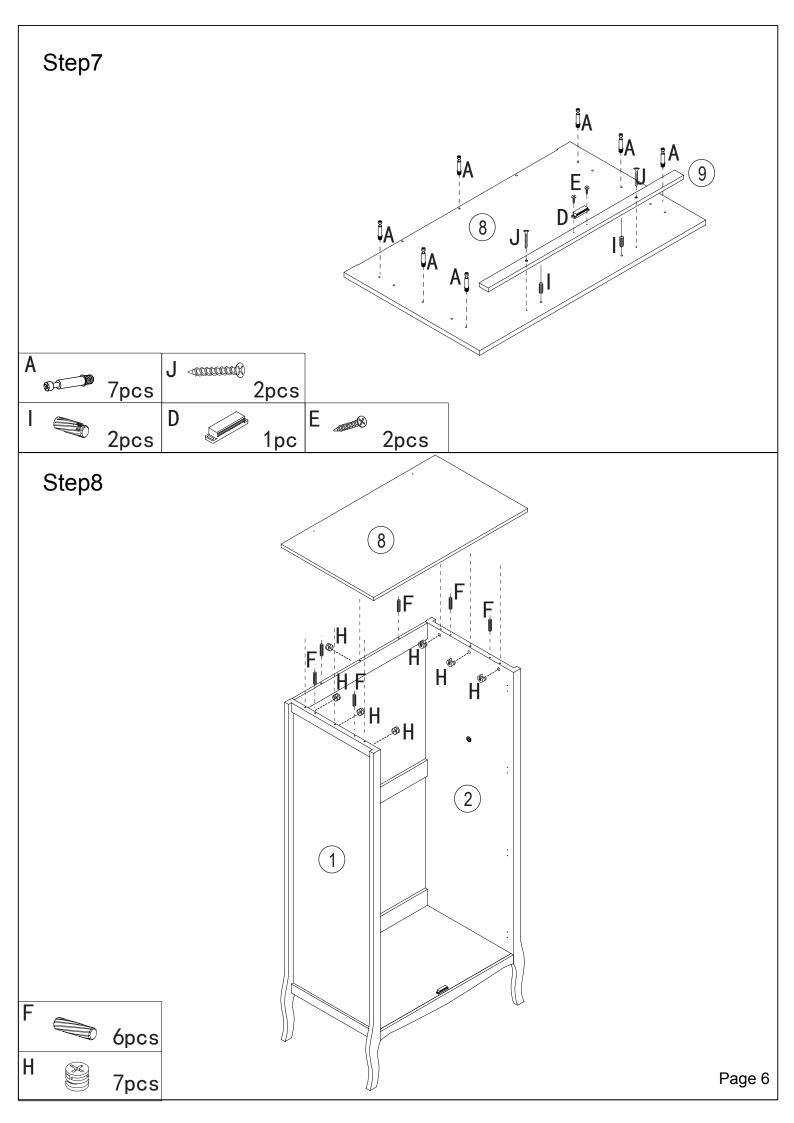

# Camille Wardrobe ASSEMBLY INSTRUCTIONS

| Part<br>No. | Part                                                                                                                                                                                  | Quantity | Part<br>No | Part                                  | Quantity |
|-------------|---------------------------------------------------------------------------------------------------------------------------------------------------------------------------------------|----------|------------|---------------------------------------|----------|
| Α           |                                                                                                                                                                                       | 29pcs    | K          | Ф Ф 4х14mm                            | 2pcs     |
| В           |                                                                                                                                                                                       | 2pcs     |            |                                       | 2pcs     |
| C           | Ф 3x12mm                                                                                                                                                                              | 8pcs     | M          | Ф2. 5x10mm                            | 38pcs    |
| D           |                                                                                                                                                                                       | 2pcs     | Z          | ~~~~~~~~~~~~~~~~~~~~~~~~~~~~~~~~~~~~  | 2pcs     |
| Ε           | Ф2.5x14mm                                                                                                                                                                             | 4pcs     | 0          |                                       | 2pcs     |
| F           | Ф8х30тт                                                                                                                                                                               | 14pcs    | Р          |                                       | 8pcs     |
| G           | Финистий Ф 4х30mm                                                                                                                                                                     | 2pcs     | Q          | Ф 3х14mm                              | 32pcs    |
| Н           | Ф 15х12тт                                                                                                                                                                             | 29pcs    | R          | M4×16mm                               | 2pcs     |
|             | Ф 6х20тт                                                                                                                                                                              | 2pcs     | S          | 0                                     | 2pcs     |
| J           | <a href="mailto:&lt;a href=" mailto:www.ac.au.nu.nu.nu.nu.nu.nu.nu.nu.nu.nu.nu.nu.nu<="" td=""><td>2pcs</td><td>T</td><td>· · · · · · · · · · · · · · · · · · ·</td><td>4pcs</td></a> | 2pcs     | T          | · · · · · · · · · · · · · · · · · · · | 4pcs     |