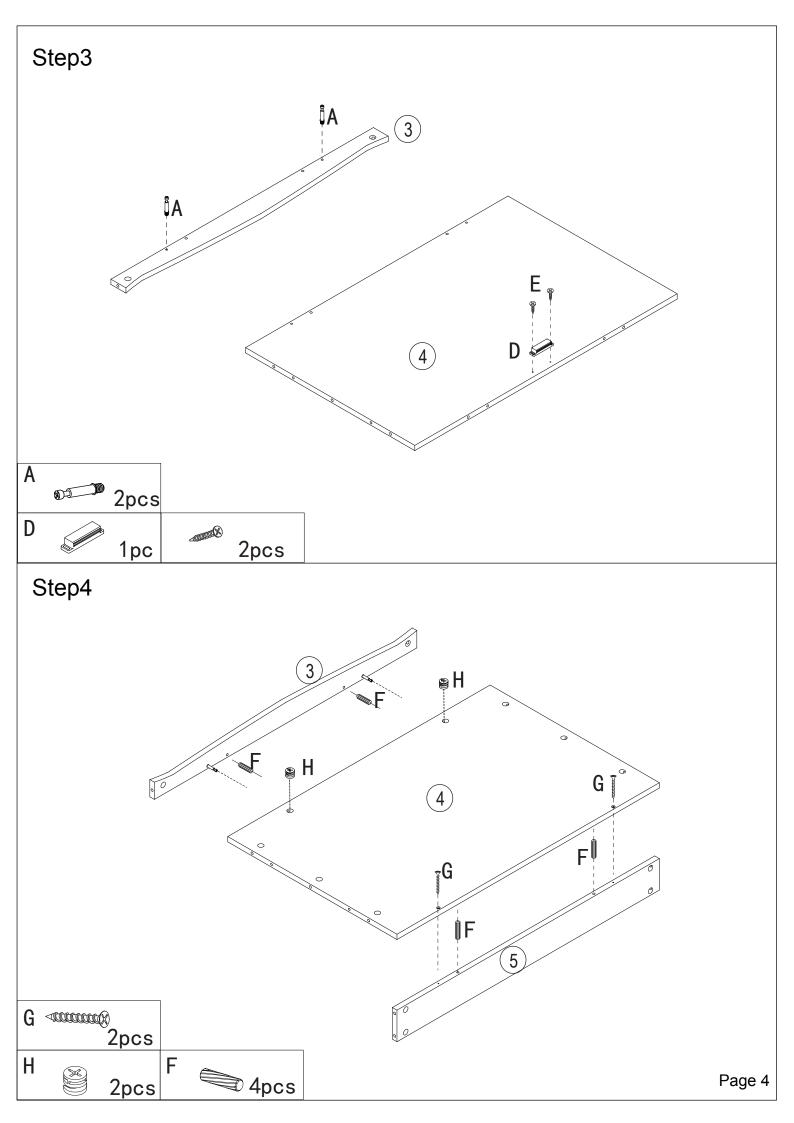

# Camille Wardrobe ASSEMBLY INSTRUCTIONS

| Part<br>No. | Part                                                                                                                                                                                  | Quantity | Part<br>No | Part                                  | Quantity |
|-------------|---------------------------------------------------------------------------------------------------------------------------------------------------------------------------------------|----------|------------|---------------------------------------|----------|
| Α           |                                                                                                                                                                                       | 29pcs    | K          | Ф Ф 4х14mm                            | 2pcs     |
| В           |                                                                                                                                                                                       | 2pcs     |            |                                       | 2pcs     |
| C           | Ф 3x12mm                                                                                                                                                                              | 8pcs     | M          | Ф2. 5x10mm                            | 38pcs    |
| D           |                                                                                                                                                                                       | 2pcs     | Z          | ~~~~~~~~~~~~~~~~~~~~~~~~~~~~~~~~~~~~  | 2pcs     |
| Ε           | Ф2.5x14mm                                                                                                                                                                             | 4pcs     | 0          |                                       | 2pcs     |
| F           | Ф8х30тт                                                                                                                                                                               | 14pcs    | Р          |                                       | 8pcs     |
| G           | Финистий Ф 4х30mm                                                                                                                                                                     | 2pcs     | Q          | Ф 3х14mm                              | 32pcs    |
| Н           | Ф 15х12тт                                                                                                                                                                             | 29pcs    | R          | M4×16mm                               | 2pcs     |
|             | Ф 6х20тт                                                                                                                                                                              | 2pcs     | S          | 0                                     | 2pcs     |
| J           | <a href="mailto:&lt;a href=" mailto:www.ac.au.nu.nu.nu.nu.nu.nu.nu.nu.nu.nu.nu.nu.nu<="" td=""><td>2pcs</td><td>T</td><td>· · · · · · · · · · · · · · · · · · ·</td><td>4pcs</td></a> | 2pcs     | T          | · · · · · · · · · · · · · · · · · · · | 4pcs     |