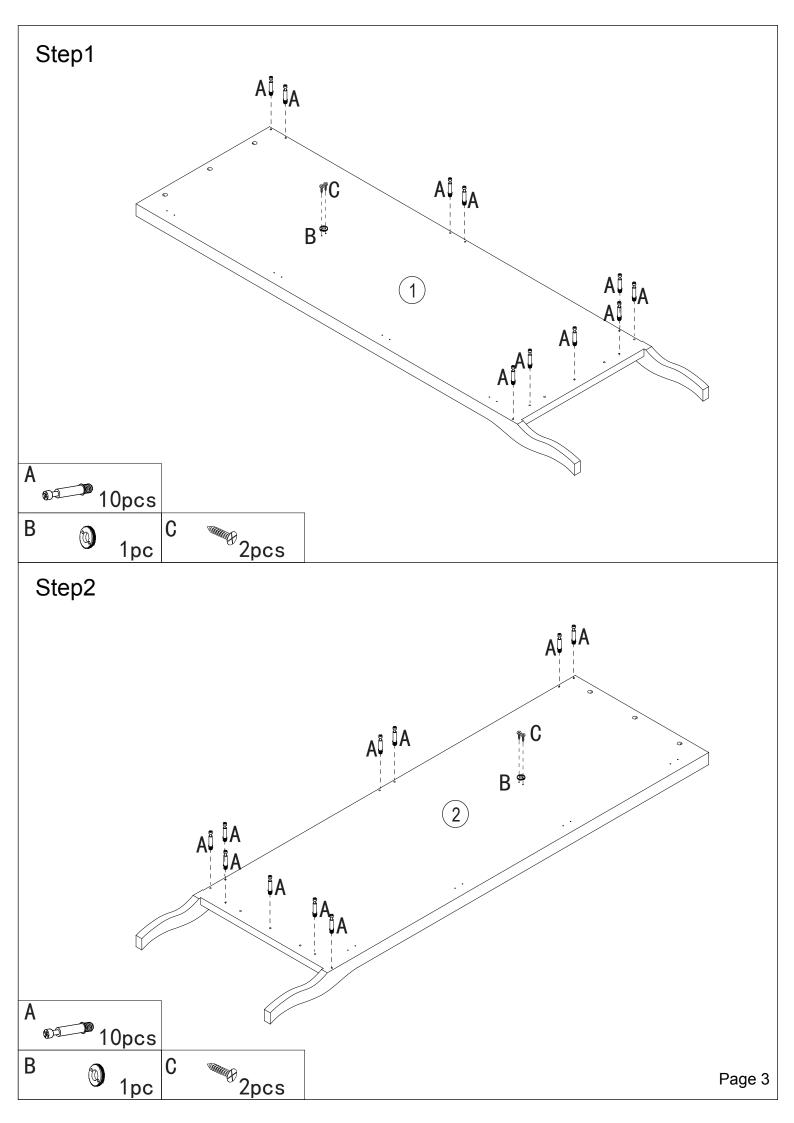

# Camille Wardrobe ASSEMBLY INSTRUCTIONS

| Part<br>No. | Part                                                                                                                                                                                  | Quantity | Part<br>No | Part                                  | Quantity |
|-------------|---------------------------------------------------------------------------------------------------------------------------------------------------------------------------------------|----------|------------|---------------------------------------|----------|
| Α           |                                                                                                                                                                                       | 29pcs    | K          | Ф Ф 4х14mm                            | 2pcs     |
| В           |                                                                                                                                                                                       | 2pcs     |            |                                       | 2pcs     |
| C           | Ф 3x12mm                                                                                                                                                                              | 8pcs     | M          | Ф2. 5x10mm                            | 38pcs    |
| D           |                                                                                                                                                                                       | 2pcs     | Z          | ~~~~~~~~~~~~~~~~~~~~~~~~~~~~~~~~~~~~  | 2pcs     |
| Ε           | Ф2.5x14mm                                                                                                                                                                             | 4pcs     | 0          |                                       | 2pcs     |
| F           | Ф8х30тт                                                                                                                                                                               | 14pcs    | Р          |                                       | 8pcs     |
| G           | Финистий Ф 4х30mm                                                                                                                                                                     | 2pcs     | Q          | Ф 3х14mm                              | 32pcs    |
| Н           | Ф 15х12тт                                                                                                                                                                             | 29pcs    | R          | M4×16mm                               | 2pcs     |
|             | Ф 6х20тт                                                                                                                                                                              | 2pcs     | S          | 0                                     | 2pcs     |
| J           | <a href="mailto:&lt;a href=" mailto:www.ac.au.nu.nu.nu.nu.nu.nu.nu.nu.nu.nu.nu.nu.nu<="" td=""><td>2pcs</td><td>T</td><td>· · · · · · · · · · · · · · · · · · ·</td><td>4pcs</td></a> | 2pcs     | T          | · · · · · · · · · · · · · · · · · · · | 4pcs     |