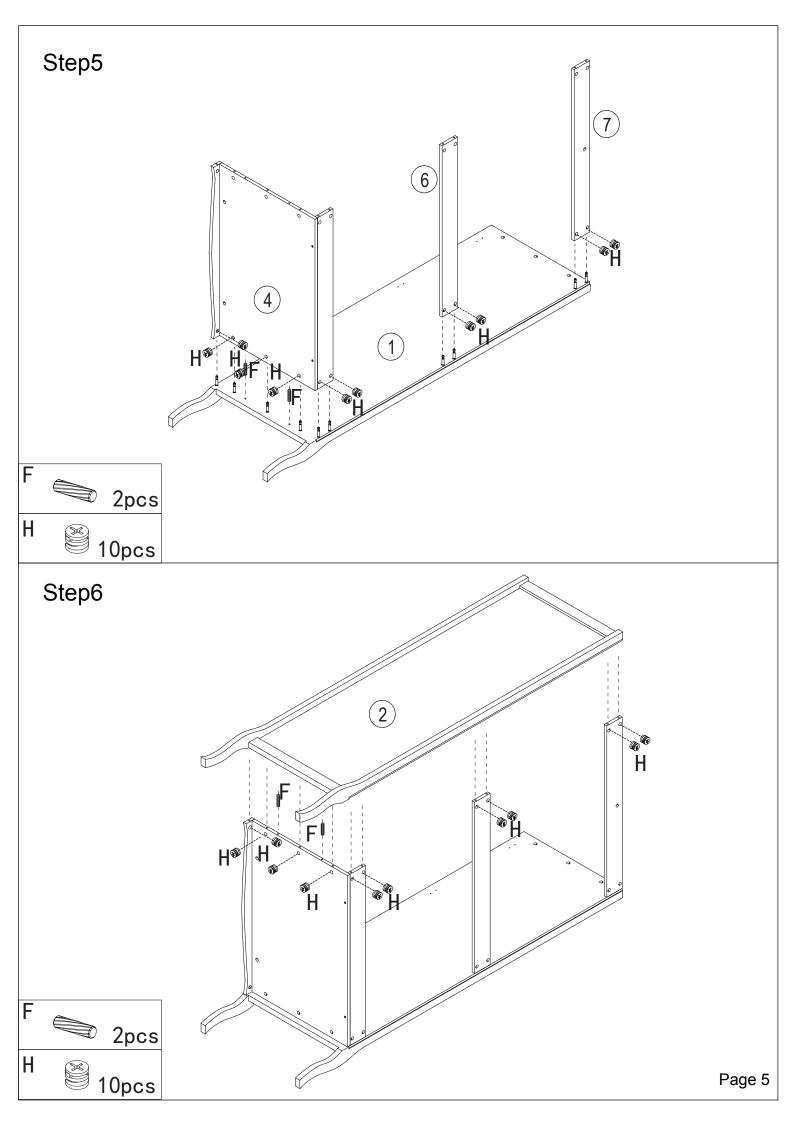

# Camille Wardrobe ASSEMBLY INSTRUCTIONS

| Part<br>No. | Part                                                                                                                                                                                  | Quantity | Part<br>No | Part                                  | Quantity |
|-------------|---------------------------------------------------------------------------------------------------------------------------------------------------------------------------------------|----------|------------|---------------------------------------|----------|
| Α           |                                                                                                                                                                                       | 29pcs    | K          | Ф Ф 4х14mm                            | 2pcs     |
| В           |                                                                                                                                                                                       | 2pcs     |            |                                       | 2pcs     |
| C           | Ф 3x12mm                                                                                                                                                                              | 8pcs     | M          | Ф2. 5x10mm                            | 38pcs    |
| D           |                                                                                                                                                                                       | 2pcs     | Z          | ~~~~~~~~~~~~~~~~~~~~~~~~~~~~~~~~~~~~  | 2pcs     |
| Ε           | Ф2.5x14mm                                                                                                                                                                             | 4pcs     | 0          |                                       | 2pcs     |
| F           | Ф8х30тт                                                                                                                                                                               | 14pcs    | Р          |                                       | 8pcs     |
| G           | Финистий Ф 4х30mm                                                                                                                                                                     | 2pcs     | Q          | Ф 3х14mm                              | 32pcs    |
| Н           | Ф 15х12тт                                                                                                                                                                             | 29pcs    | R          | M4×16mm                               | 2pcs     |
|             | Ф 6х20тт                                                                                                                                                                              | 2pcs     | S          | 0                                     | 2pcs     |
| J           | <a href="mailto:&lt;a href=" mailto:www.ac.au.nu.nu.nu.nu.nu.nu.nu.nu.nu.nu.nu.nu.nu<="" td=""><td>2pcs</td><td>T</td><td>· · · · · · · · · · · · · · · · · · ·</td><td>4pcs</td></a> | 2pcs     | T          | · · · · · · · · · · · · · · · · · · · | 4pcs     |