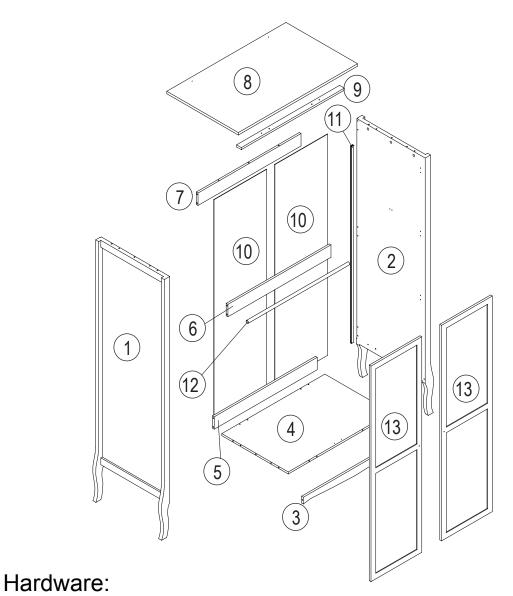

# Camille Wardrobe ASSEMBLY INSTRUCTIONS

| Part<br>No. | Part                                                                                                                                                                                  | Quantity | Part<br>No | Part                                  | Quantity |
|-------------|---------------------------------------------------------------------------------------------------------------------------------------------------------------------------------------|----------|------------|---------------------------------------|----------|
| Α           |                                                                                                                                                                                       | 29pcs    | K          | Ф Ф 4х14mm                            | 2pcs     |
| В           |                                                                                                                                                                                       | 2pcs     |            |                                       | 2pcs     |
| C           | Ф 3x12mm                                                                                                                                                                              | 8pcs     | M          | Ф2. 5x10mm                            | 38pcs    |
| D           |                                                                                                                                                                                       | 2pcs     | Z          | ~~~~~~~~~~~~~~~~~~~~~~~~~~~~~~~~~~~~  | 2pcs     |
| Ε           | Ф2.5x14mm                                                                                                                                                                             | 4pcs     | 0          |                                       | 2pcs     |
| F           | Ф8х30тт                                                                                                                                                                               | 14pcs    | Р          |                                       | 8pcs     |
| G           | Финистий Ф 4х30mm                                                                                                                                                                     | 2pcs     | Q          | Ф 3х14mm                              | 32pcs    |
| Н           | Ф 15х12тт                                                                                                                                                                             | 29pcs    | R          | M4×16mm                               | 2pcs     |
|             | Ф 6х20тт                                                                                                                                                                              | 2pcs     | S          | 0                                     | 2pcs     |
| J           | <a href="mailto:&lt;a href=" mailto:www.ac.au.nu.nu.nu.nu.nu.nu.nu.nu.nu.nu.nu.nu.nu<="" td=""><td>2pcs</td><td>T</td><td>· · · · · · · · · · · · · · · · · · ·</td><td>4pcs</td></a> | 2pcs     | T          | · · · · · · · · · · · · · · · · · · · | 4pcs     |