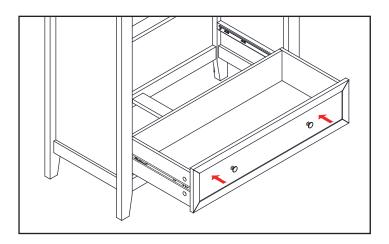

Hold the drawer horizontally and ensure the slide tracks are aligned to the runners. Push the drawer gently inwards until you hear a soft click.

WARNING: Any uneven force used, or any component is out of place upon installation of the drawer, will result in the damage of the rails.