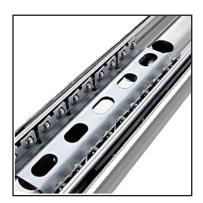

## Details of Installing the Drawer

Steps for disassembly runner: move out the inside part to the end, press the plastic upward and pull out until the runner to separate.

Ensure that the runners on the cabinet are all the way to the front.

Hold the drawer horizontally and ensure the slide tracks are aligned to the runners. Push the drawer gently inwards until you hear a soft click.

WARNING: Any uneven force used, or any component is out of place upon installation of the drawer, will result in the damage of the rails.

In case of incorrect installation, gently press the plastic buttons (one side push up the other side push down) to detach the slide track and pull out the drawer.