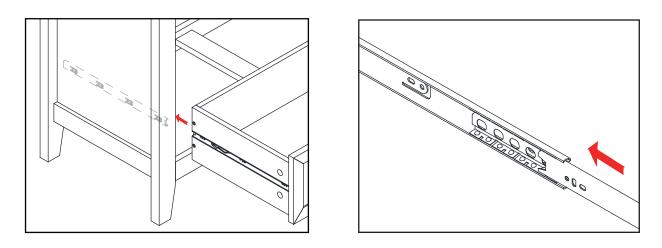

## Details of Installing the Drawer

Steps for disassembly runner: move out the inside part to the end, press the plastic upward and pull out until the runner to separate.

Ensure that the runners on the cabinet are all the way to the front.

Hold the drawer horizontally and ensure the slide tracks are aligned to the runners. Push the drawer gently inwards until you hear a soft click.

WARNING: Any uneven force used, or any component is out of place upon installation of the drawer, will result in the damage of the rails.