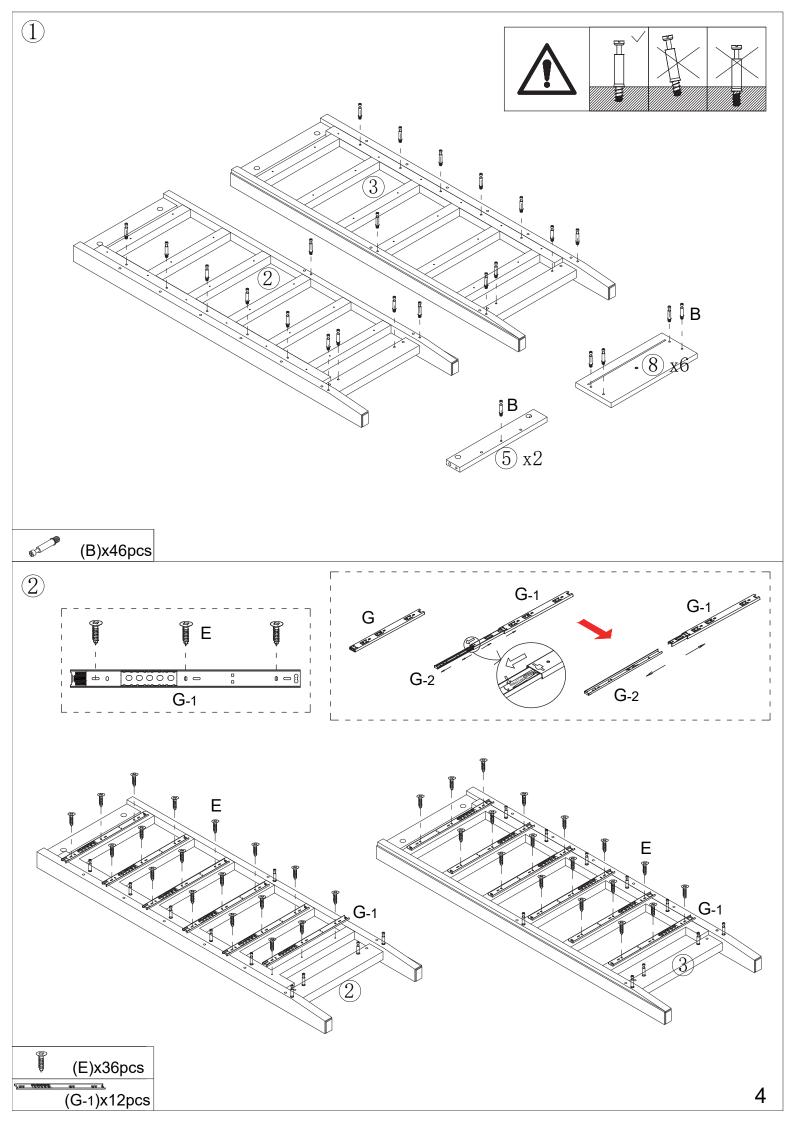

## Hardware:

| Part<br>No. | Part     | Quantity | Part<br>No. | Part     | Quantity |
|-------------|----------|----------|-------------|----------|----------|
| A           | 6x30mm   | 28pcs    | Н           | 4x16mm   | 6pcs     |
| В           | 6x35mm   | 50pcs    | Ι           | CP       | 6pcs     |
| С           | 15x12mm  | 26pcs    | J           | 2.5x10mm | 15pcs    |
| D           | 15x9.5mm | 24pcs    | K           | 4x25mm   | 2pcs     |
| E           | ₩ 3x12mm | 72pcs    | L           | 6x20mm   | 2pcs     |
| F           | 4x30mm   | 24pcs    | М           | 4x12mm   | 1set     |
| G           | 300mm    | 12pcs    |             |          |          |