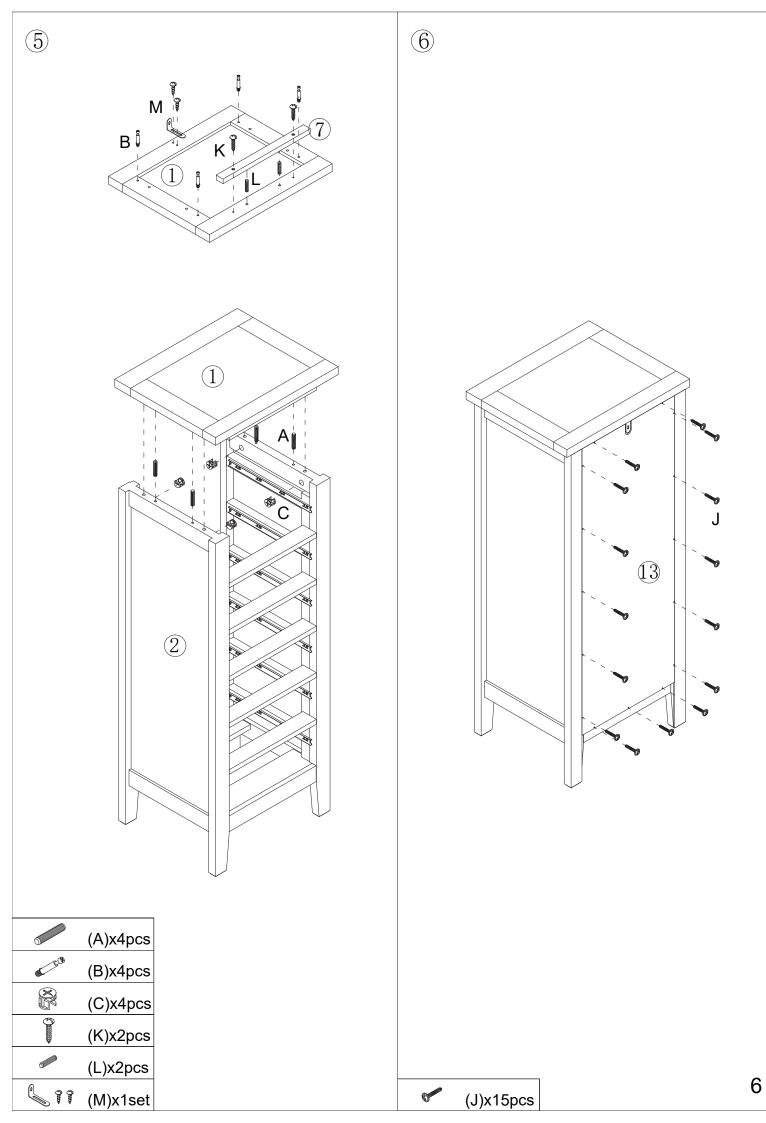

## Hardware:

| Part<br>No. | Part     | Quantity | Part<br>No. | Part     | Quantity |
|-------------|----------|----------|-------------|----------|----------|
| A           | 6x30mm   | 28pcs    | Н           | 4x16mm   | 6pcs     |
| В           | 6x35mm   | 50pcs    | Ι           | CP       | 6pcs     |
| С           | 15x12mm  | 26pcs    | J           | 2.5x10mm | 15pcs    |
| D           | 15x9.5mm | 24pcs    | K           | 4x25mm   | 2pcs     |
| E           | ₩ 3x12mm | 72pcs    | L           | 6x20mm   | 2pcs     |
| F           | 4x30mm   | 24pcs    | М           | 4x12mm   | 1set     |
| G           | 300mm    | 12pcs    |             |          |          |