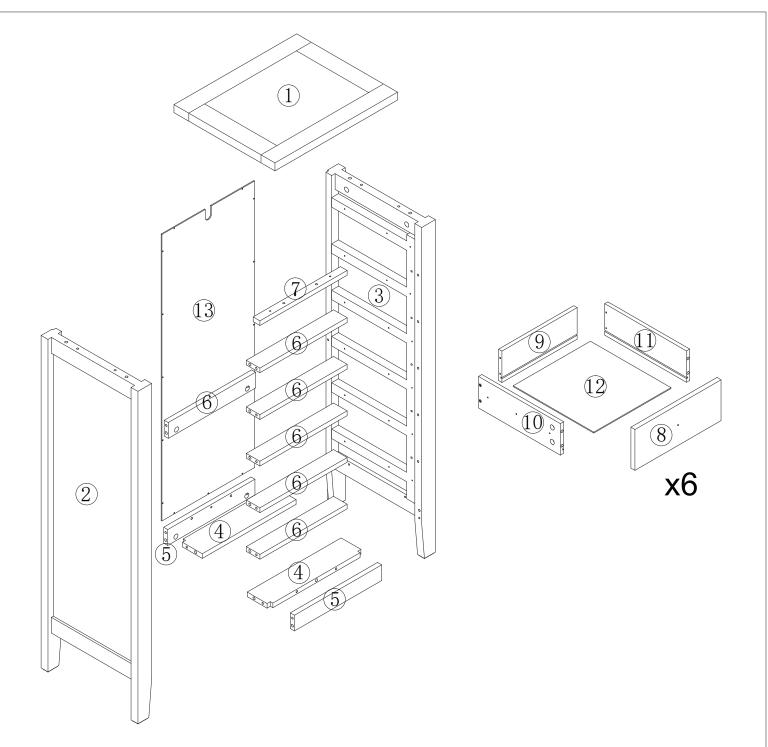

## Hardware:

| Part<br>No. | Part     | Quantity | Part<br>No. | Part     | Quantity |
|-------------|----------|----------|-------------|----------|----------|
| A           | 6x30mm   | 28pcs    | Н           | 4x16mm   | 6pcs     |
| В           | 6x35mm   | 50pcs    | Ι           | CP       | 6pcs     |
| С           | 15x12mm  | 26pcs    | J           | 2.5x10mm | 15pcs    |
| D           | 15x9.5mm | 24pcs    | K           | 4x25mm   | 2pcs     |
| E           | ₩ 3x12mm | 72pcs    | L           | 6x20mm   | 2pcs     |
| F           | 4x30mm   | 24pcs    | М           | 4x12mm   | 1set     |
| G           | 300mm    | 12pcs    |             |          |          |