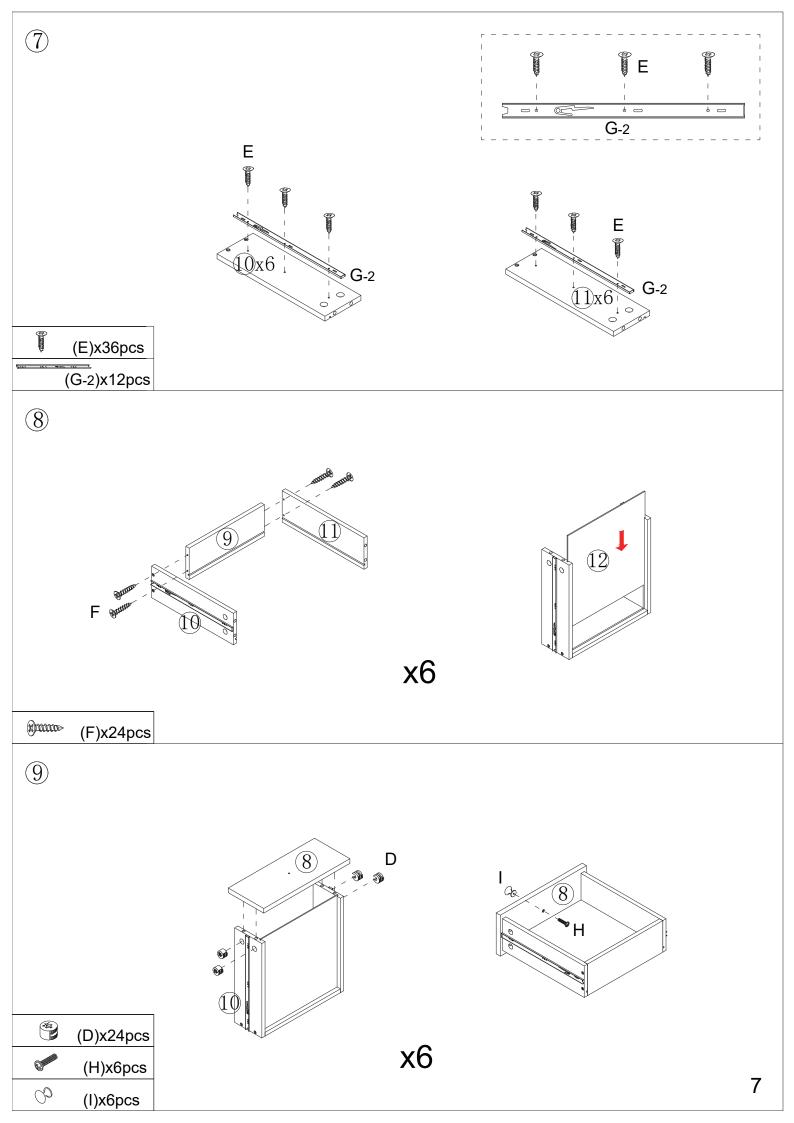

## Hardware:

| Part<br>No. | Part     | Quantity | Part<br>No. | Part     | Quantity |
|-------------|----------|----------|-------------|----------|----------|
| A           | 6x30mm   | 28pcs    | Н           | 4x16mm   | 6pcs     |
| В           | 6x35mm   | 50pcs    | Ι           | CP       | 6pcs     |
| С           | 15x12mm  | 26pcs    | J           | 2.5x10mm | 15pcs    |
| D           | 15x9.5mm | 24pcs    | K           | 4x25mm   | 2pcs     |
| E           | ₩ 3x12mm | 72pcs    | L           | 6x20mm   | 2pcs     |
| F           | 4x30mm   | 24pcs    | М           | 4x12mm   | 1set     |
| G           | 300mm    | 12pcs    |             |          |          |