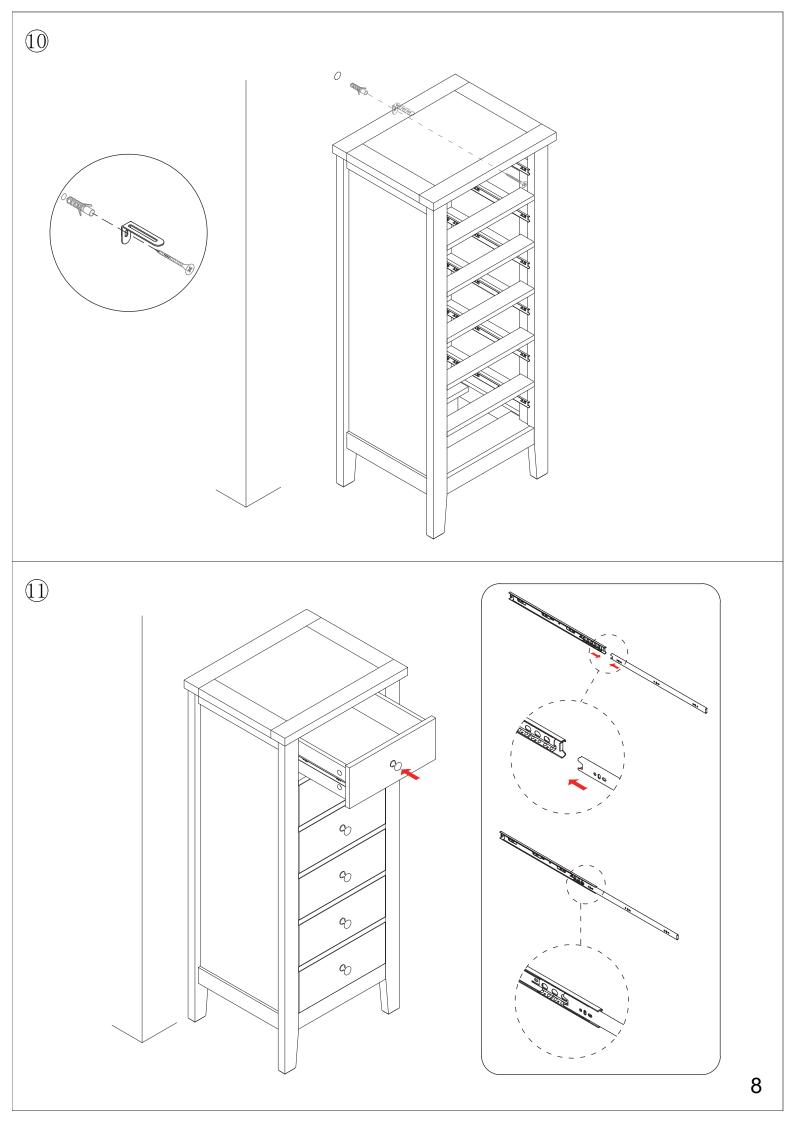

## Details of Installing the Drawer

Steps for disassembly runner: move out the inside part to the end, press the plastic upward and pull out until the runner to separate.

Ensure that the runners on the cabinet are all the way to the front.

Hold the drawer horizontally and ensure the slide tracks are aligned to the runners. Push the drawer gently inwards until you hear a soft click.

WARNING: Any uneven force used, or any component is out of place upon installation of the drawer, will result in the damage of the rails.

In case of incorrect installation, gently press the plastic buttons (one side push up the other side push down) to detach the slide track and pull out the drawer.