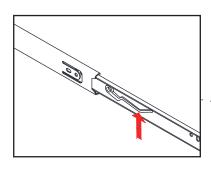

In case of incorrect installation, gently press the plastic buttons (one side push up the other side push down) to detach the slide track and pull out the drawer.