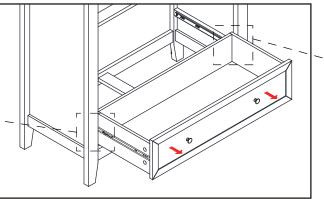

In case of incorrect installation, gently press the plastic buttons (one side push up the other side push down) to detach the slide track and pull out the drawer.