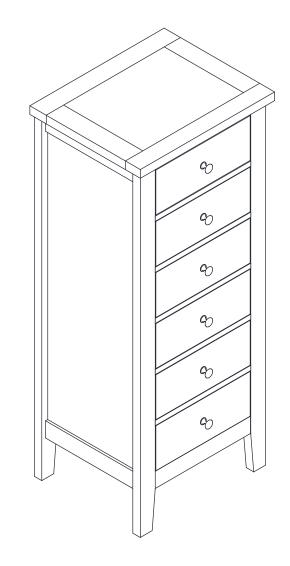

# Leines Tall Bedside Cabinet 6 Drawer ASSEMBLY INSTRUCTIONS

ID23942



## Hardware:

| Part<br>No. | Part     | Quantity | Part<br>No. | Part     | Quantity |
|-------------|----------|----------|-------------|----------|----------|
| A           | 6x30mm   | 28pcs    | Н           | 4x16mm   | 6pcs     |
| В           | 6x35mm   | 50pcs    | Ι           | CP       | 6pcs     |
| С           | 15x12mm  | 26pcs    | J           | 2.5x10mm | 15pcs    |
| D           | 15x9.5mm | 24pcs    | K           | 4x25mm   | 2pcs     |
| E           | ₩ 3x12mm | 72pcs    | L           | 6x20mm   | 2pcs     |
| F           | 4x30mm   | 24pcs    | М           | 4x12mm   | 1set     |
| G           | 300mm    | 12pcs    |             |          |          |



### NOTE

- Please check you have all ha