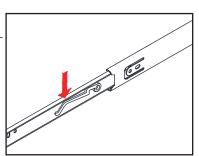

In case of incorrect installation, gently press the plastic buttons (one side push up the other side push down) to detach the slide track and pull out the drawer.