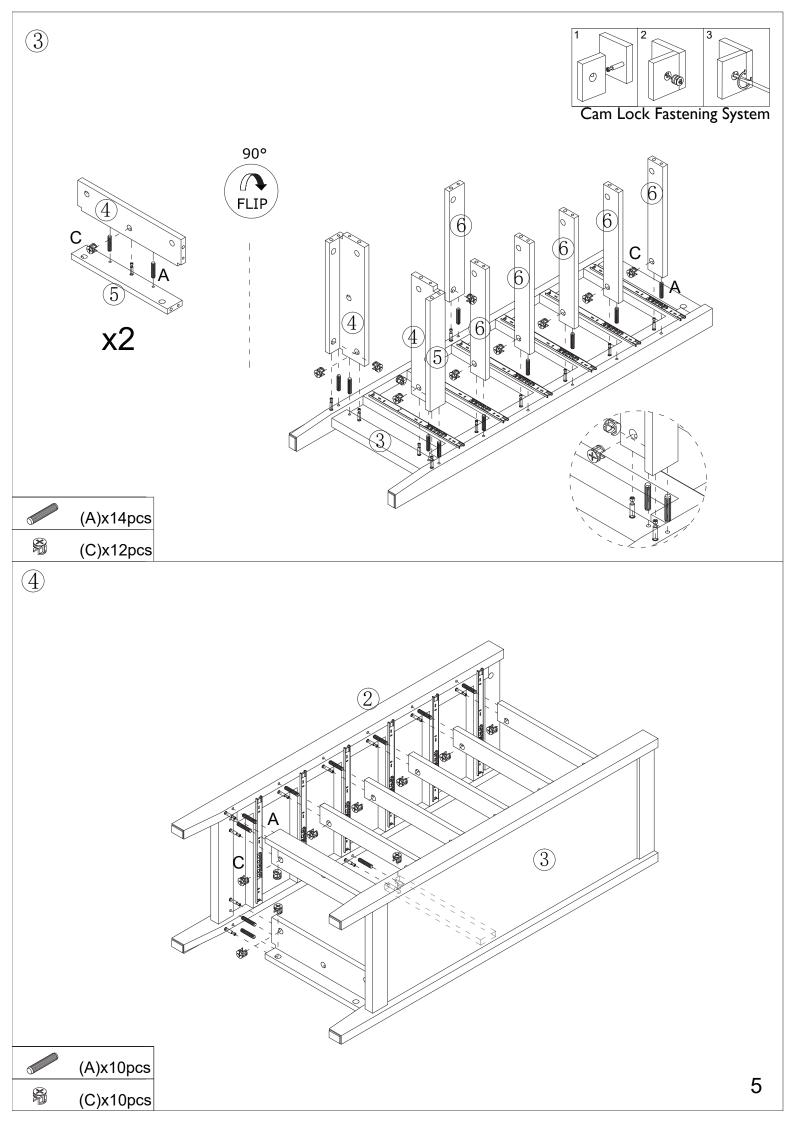

## Hardware:

| Part<br>No. | Part     | Quantity | Part<br>No. | Part     | Quantity |
|-------------|----------|----------|-------------|----------|----------|
| A           | 6x30mm   | 28pcs    | Н           | 4x16mm   | 6pcs     |
| В           | 6x35mm   | 50pcs    | Ι           | CP       | 6pcs     |
| С           | 15x12mm  | 26pcs    | J           | 2.5x10mm | 15pcs    |
| D           | 15x9.5mm | 24pcs    | K           | 4x25mm   | 2pcs     |
| E           | ₩ 3x12mm | 72pcs    | L           | 6x20mm   | 2pcs     |
| F           | 4x30mm   | 24pcs    | М           | 4x12mm   | 1set     |
| G           | 300mm    | 12pcs    |             |          |          |