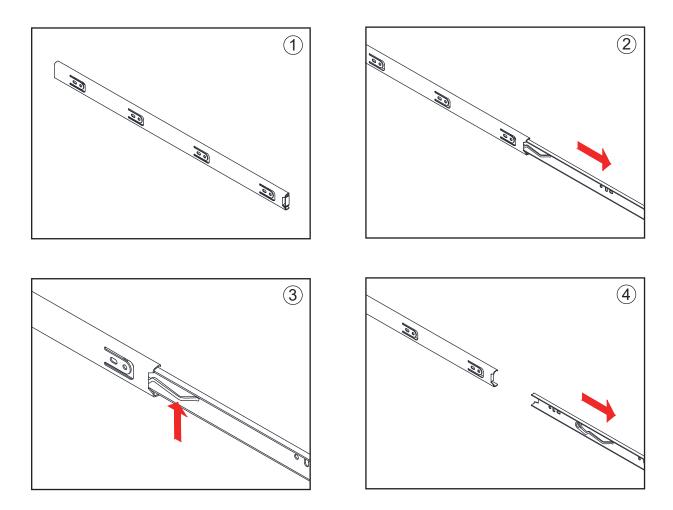

## Details of Installing the Drawer

Steps for disassembly runner: move out the inside part to the end, press the plastic upward and pull out until the runner to separate.

Ensure that the runners on the cabinet are all the way to the front.