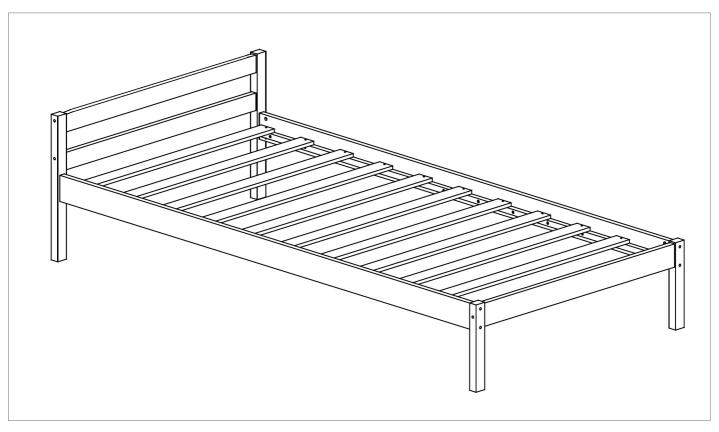

# NÖA&NANI

FAMILY FURNITURE



SUSSEX SINGLE BED
ASSEMBLY INSTRUCTIONS



## **WARNING!**

To avoid damage to the product please do not use powertools to assemble this item!!!



### **HARDWARE**

| Α | 15mm M6x80mm | 10 |
|---|--------------|----|
| В |              | 10 |
| С | Ø8x30mm      | 12 |

| D |                              | 01 |
|---|------------------------------|----|
| Ш | 15mm Ø6x90mm                 | 04 |
| F | <b>₹ ™™™™</b><br>8mm Ø4x30mm | 24 |







#### **Return Merchandise Authorization RMA**

| Buyers Name:         |                                                                                                                                                                                                                                                                             |
|----------------------|--------------------------------------------------------------------------------------------------------------------------------------