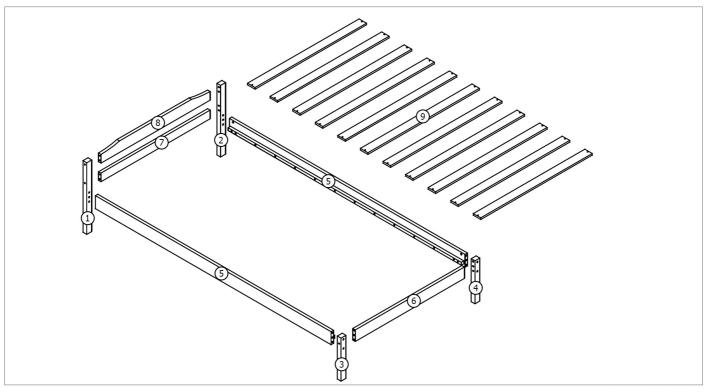

### **HARDWARE**

| Α | 15mm M6x80mm | 10 |
|---|--------------|----|
| В |              | 10 |
| С | Ø8x30mm      | 12 |

| D |                              | 01 |
|---|------------------------------|----|
| Ш | 15mm Ø6x90mm                 | 04 |
| F | <b>₹ ™™™™</b><br>8mm Ø4x30mm | 24 |