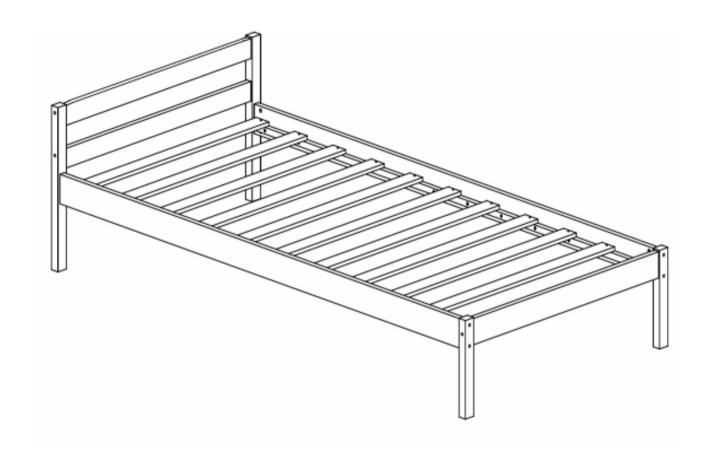

# NÖA&NANI

FAMILY FURNITURE



SUSSEX SINGLE BED
ASSEMBLY INSTRUCTIONS



## **WARNING!**

To avoid damage to the product please do not use powertools to assemble this item!!!



### **HARDWARE**

| Α | 15mm M6x80mm | 10 |
|---|--------------|----|
| В |              | 10 |
| С | Ø8x30mm      | 12 |

| D |                              | 01 |
|---|------------------------------|----|
| Ш | 15mm Ø6x90mm                 | 04 |
| F | <b>₹ ™™™™</b><br>8mm Ø4x30mm | 24 |







#### **Return Merchandise Authorization RMA**

| Buyers Name:         |