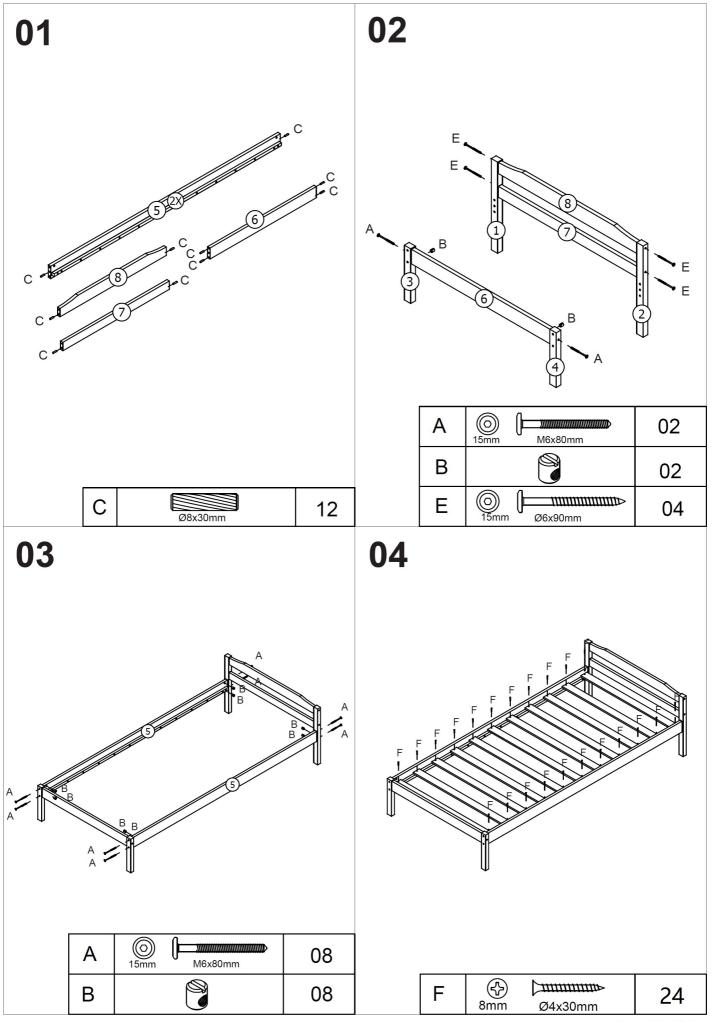

### **HARDWARE**

| Α | 15mm M6x80mm | 10 |
|---|--------------|----|
| В |              | 10 |
| С | Ø8x30mm      | 12 |

| D |                              | 01 |
|---|------------------------------|----|
| Ш | 15mm Ø6x90mm                 | 04 |
| F | <b>₹ ™™™™</b><br>8mm Ø4x30mm | 24 |