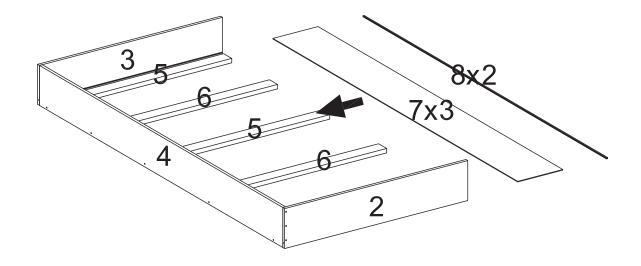

## NÖA & NANI

FAMILY FURNITURE



# OLAF TRUNDLE ASSEMBLY INSTRUCTIONS



## **WARNING!**

To avoid damage to the product please do not use powertools to assemble this item!!!



### **HARDWARE**

| А | ф8×30mm | 18 |
|---|---------|----|
| В | ⊕       | 22 |
| С |         | 6  |

| D | <b>(31)</b><br>Ø4x16mm | 12 |
|---|------------------------|----|
| Е |                        | 1  |
| F |                        | 11 |





2 of 4

φ5x50mm

11

В

## Step 3



## Step 4



| В | €5×50mm  | 11 |
|---|----------|----|
| F | <b>©</b> | 11 |
|   |          |    |

3 of 4



#### **Safety Information**

Please ensure the item is fully tightened and secured. We would also recommend checking the bolts of the item over time to ensure that the item is still secured correctly, this will guarantee you will be able to enjoy the product for many years to come.

#### **Return Information**

If you have any problems with the item just email us at info@noaandnani.co.uk or give us a call and we can resolve it for you, our technical team will be able to assist in helping. If you have any parts that are damaged we can replace them for you. If you do need to return the item for some reason just email us to request an RMA number and fill in the form on the next pa