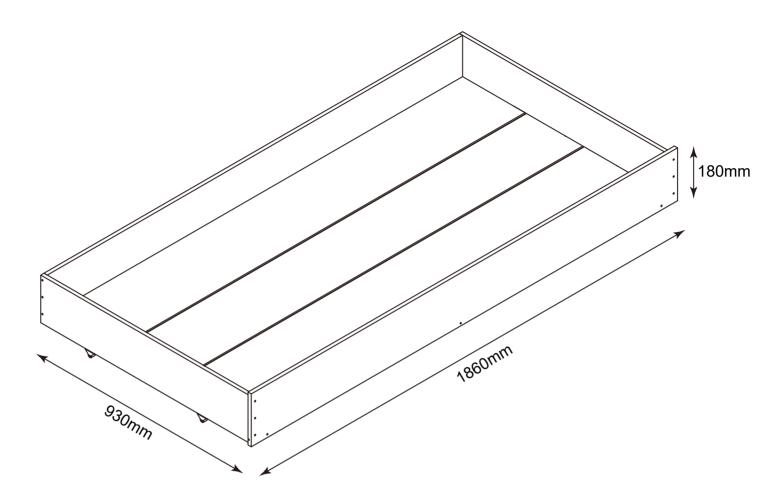

## NÖA & NANI

FAMILY FURNITURE



# OLAF TRUNDLE ASSEMBLY INSTRUCTIONS



## **WARNING!**

To avoid damage to the product please do not use powertools to assemble this item!!!



### **HARDWARE**

| А | ф8×30mm | 18 |
|---|---------|----|
| В | ⊕       | 22 |
| С |         | 6  |

| D | <b>(31)</b><br>Ø4x16mm | 12 |
|---|------------------------|----|
| Е |                        | 1  |
| F |                        | 11 |





2 of 4

φ5x50mm

11

В

## Step 3



## Step 4



| В | €5×50mm  | 11 |
|---|----------|----|
| F | <b>©</b> | 11 |
|   |          |    |

3 of 4



#### **Safety Information**

Please ensure the item is fully tightened and secured. We would also recommend checking the bolts of the item over time to ensure that the item is still secured correctly, this will guaran