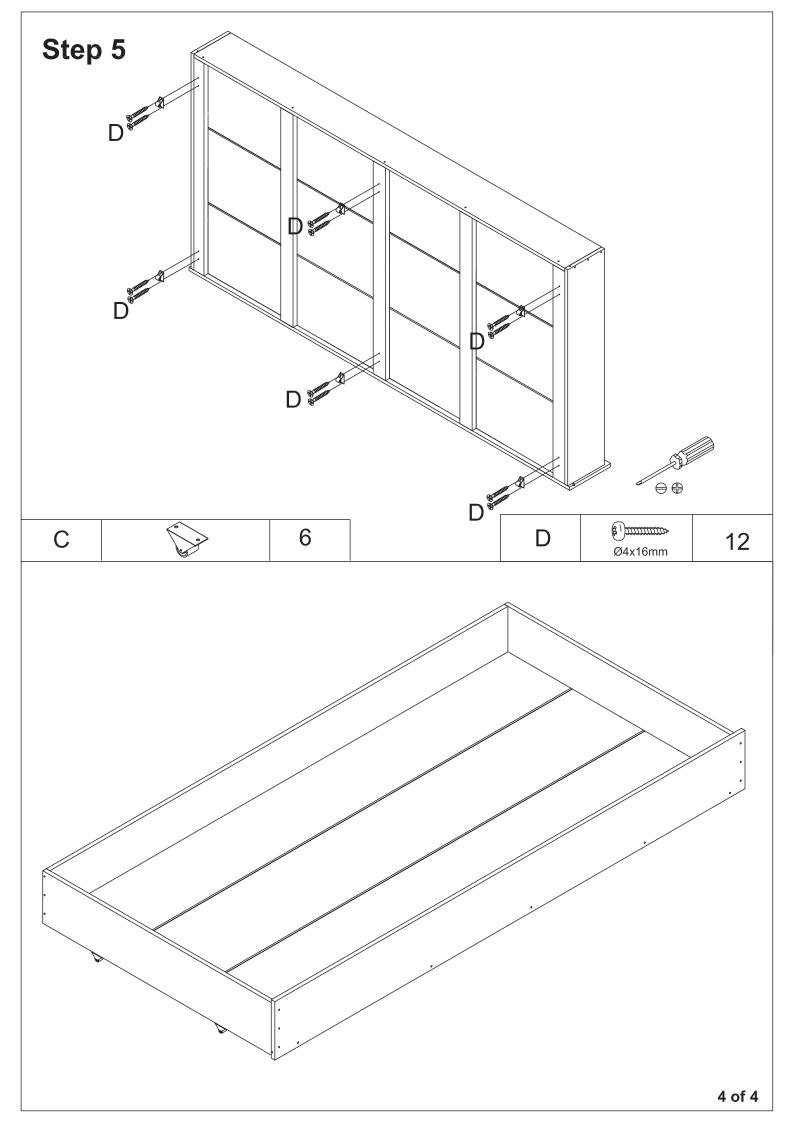

### **HARDWARE**

| А | ф8×30mm | 18 |
|---|---------|----|
| В | ⊕       | 22 |
| С |         | 6  |

| D | <b>(31)</b><br>Ø4x16mm | 12 |
|---|------------------------|----|
| Е |                        | 1  |
| F |                        | 11 |