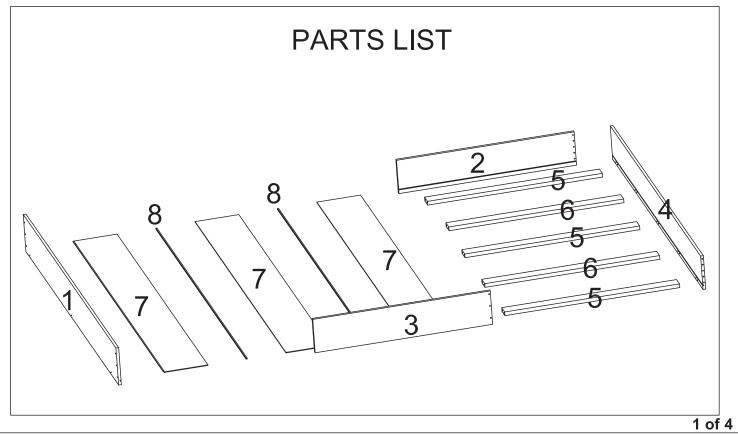

### **HARDWARE**

| А | ф8×30mm | 18 |
|---|---------|----|
| В | ⊕       | 22 |
| С |         | 6  |

| D | <b>(31)</b><br>Ø4x16mm | 12 |
|---|------------------------|----|
| Е |                        | 1  |
| F |                        | 11 |