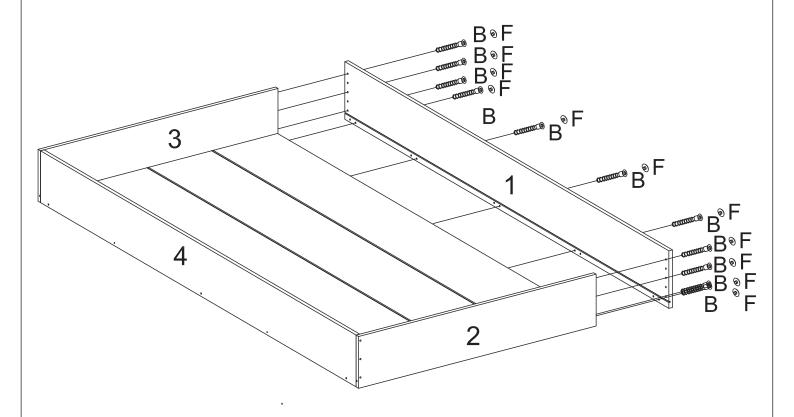

## NÖA & NANI

FAMILY FURNITURE



# OLAF TRUNDLE ASSEMBLY INSTRUCTIONS



## **WARNING!**

To avoid damage to the product please do not use powertools to assemble this item!!!



### **HARDWARE**

| А | ф8×30mm | 18 |
|---|---------|----|
| В | ⊕       | 22 |
| С |         | 6  |

| D | <b>(31)</b><br>Ø4x16mm | 12 |
|---|------------------------|----|
| Е |                        | 1  |
| F |                        | 11 |





2 of 4

φ5x50mm

11

В

## Step 3



## Step 4



| В | €5×50mm  | 11 |
|---|----------|----|
| F | <b>©</b> | 11 |
|   |          |    |

3 of 4



#### **Safety Information**

Please ensure the item is fully tightened and secured. We would also recommend checking the bolts of the item over time to ensure that the item is still secured correctly, this will guarantee you will be able to enjoy the product for many years to come.

#### **Return Information**

If you have any problems with the item just email us at info@noaandnani.co.uk or give us a call and we can resolve it for you, our technical team will be able to assist in helping. If you have any parts that are damaged we can replace them for you. If you do need to return the item for some reason just email us to request an RMA number and fill in the form on the next page and we can