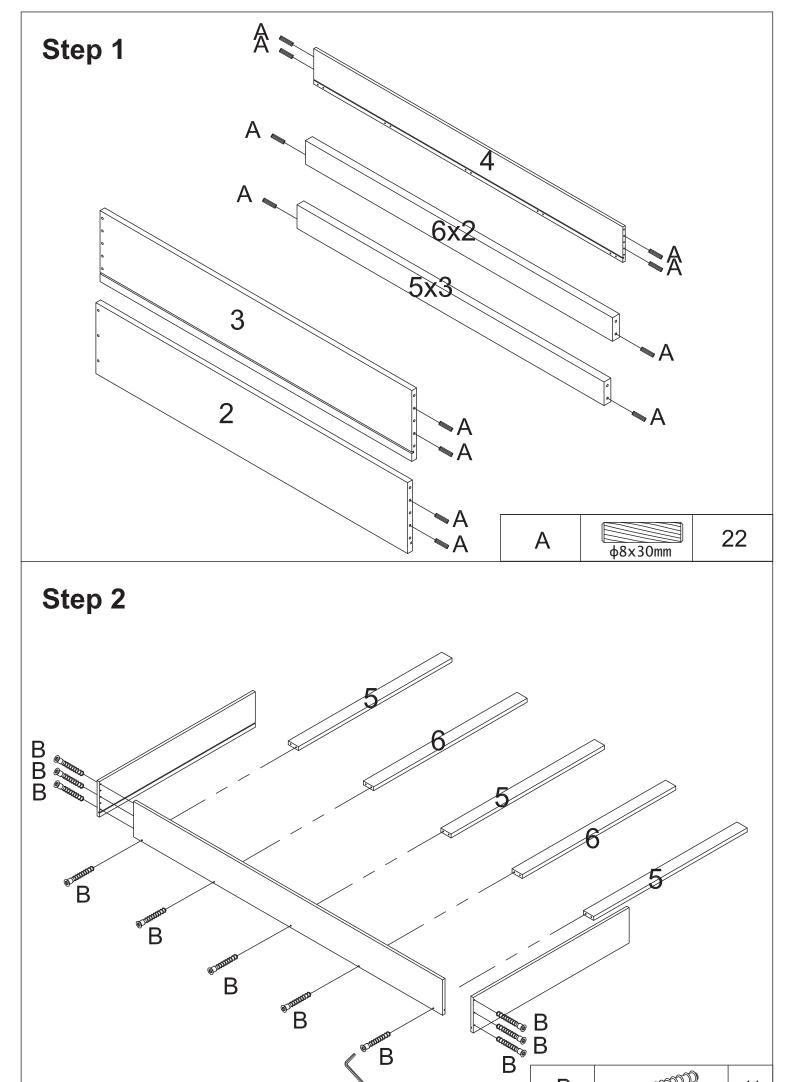

### **HARDWARE**

| А | ф8×30mm | 18 |
|---|---------|----|
| В | ⊕       | 22 |
| С |         | 6  |

| D | <b>(31)</b><br>Ø4x16mm | 12 |
|---|------------------------|----|
| Е |                        | 1  |
| F |                        | 11 |