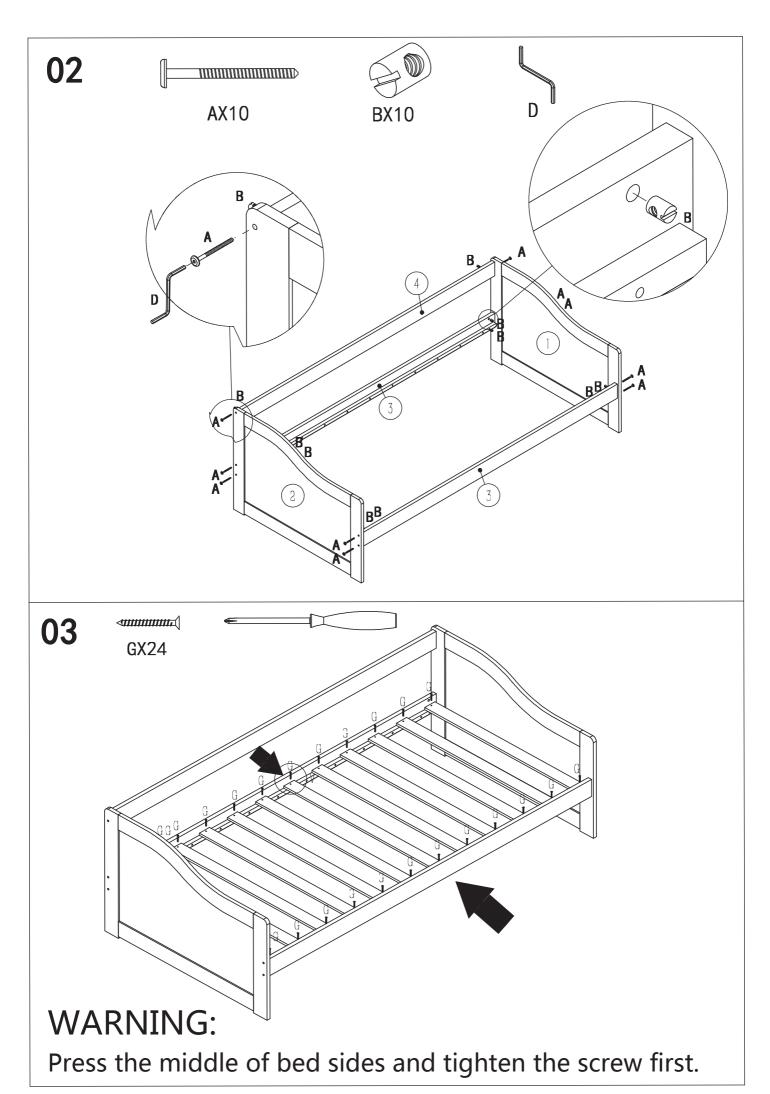

## **HARDWARE**

| A | ∭ <u>muuuuuuuu</u><br>M6X70mm | 10 |
|---|-------------------------------|----|
| В |                               | 10 |
| С | Ø 8X30mm                      | 6  |

| D |                 | 1  |
|---|-----------------|----|
| G | <i>⊅</i> 4X30mm | 24 |