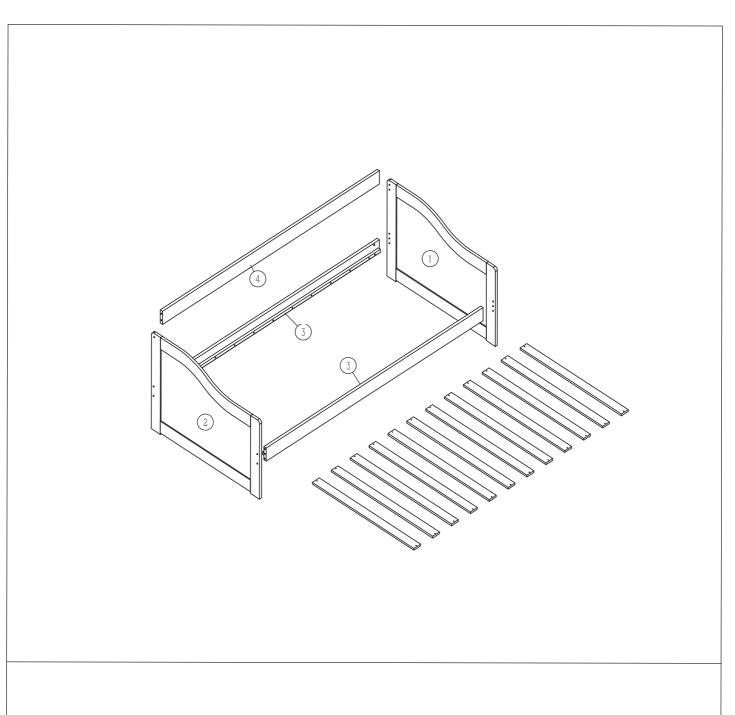

## **HARDWARE**

| A | ∭ <u>muuuuuuuu</u><br>M6X70mm | 10 |
|---|-------------------------------|----|
| В |                               | 10 |
| С | Ø 8X30mm                      | 6  |

| D |                 | 1  |
|---|-----------------|----|
| G | <i>⊅</i> 4X30mm | 24 |