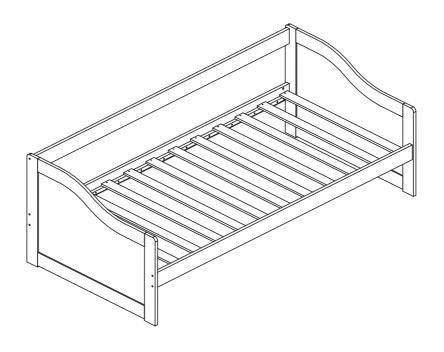

HOVE DAY BED (PROMO) BED FRAME

ASSEMBLY INSTRUCTIONS



# **WARNING!**

To avoid damage to the product please do not use powertools to assemble this item!!!



## **HARDWARE**

| A | ∭ <u>muuuuuuuu</u><br>M6X70mm | 10 |
|---|-------------------------------|----|
| В |                               | 10 |
| С | Ø 8X30mm                      | 6  |

| D |                 | 1  |
|---|-----------------|----|
| G | <i>⊅</i> 4X30mm | 24 |









### **Return Merchandise Authorization RMA**

| Buyers Name:         |                                                                                                                                                                                                                                                                             |
|----------------------|---------------------------------------------------------------------------------------------------------------------------------------------------