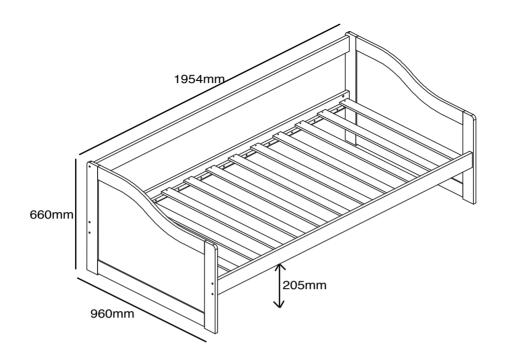

HOVE DAY BED (PROMO) BED FRAME

ASSEMBLY INSTRUCTIONS



# **WARNING!**

To avoid damage to the product please do not use powertools to assemble this item!!!



## **HARDWARE**

| A | ∭ <u>muuuuuuuu</u><br>M6X70mm | 10 |
|---|-------------------------------|----|
| В |                               | 10 |
| С | Ø 8X30mm                      | 6  |

| D |                 | 1  |
|---|-----------------|----|
| G | <i>⊅</i> 4X30mm | 24 |









### **Return Merchandise Authorization RMA**

| Buyers Name:         |                                                                                                                                                                                                                                                                             |
|-------