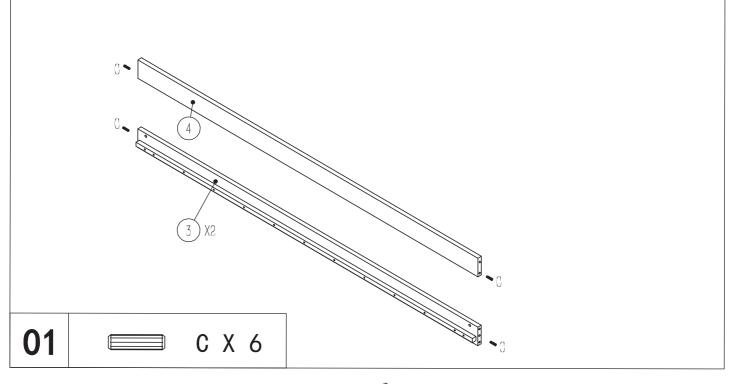

## **HARDWARE**

| A | ∭ <u>muuuuuuuu</u><br>M6X70mm | 10 |
|---|-------------------------------|----|
| В |                               | 10 |
| С | Ø 8X30mm                      | 6  |

| D |                 | 1  |
|---|-----------------|----|
| G | <i>⊅</i> 4X30mm | 24 |