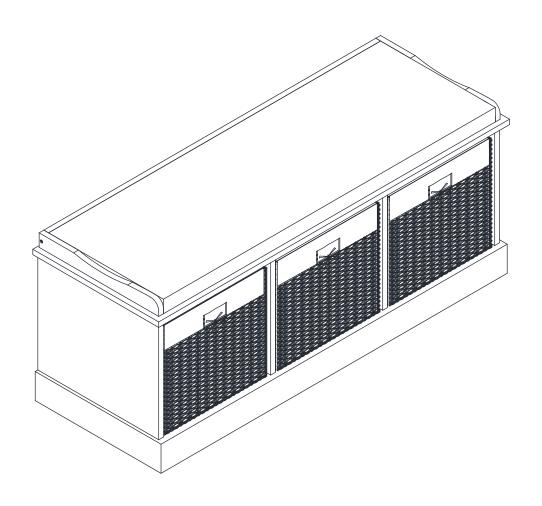

# NÖA&NANI

FAMILY FURNITURE

STOCKHOLM BENCH WITH 3 BASKET ASSEMBLY INSTRUCTIONS

| Letter | Draw     | Number | Letter | Draw             | Number |
|--------|----------|--------|--------|------------------|--------|
| A      | 6x30mm   | 22pcs  | Е      | STATEMENT 5x45mm | 8pcs   |
| В      |          | 8pcs   | F      | Striction 4x30mm | 9pcs   |
| С      | 15x12mm  | 8pcs   | G      |                  | 1pc    |
| D      | 2.5x10mm | 24pcs  |        |                  |        |