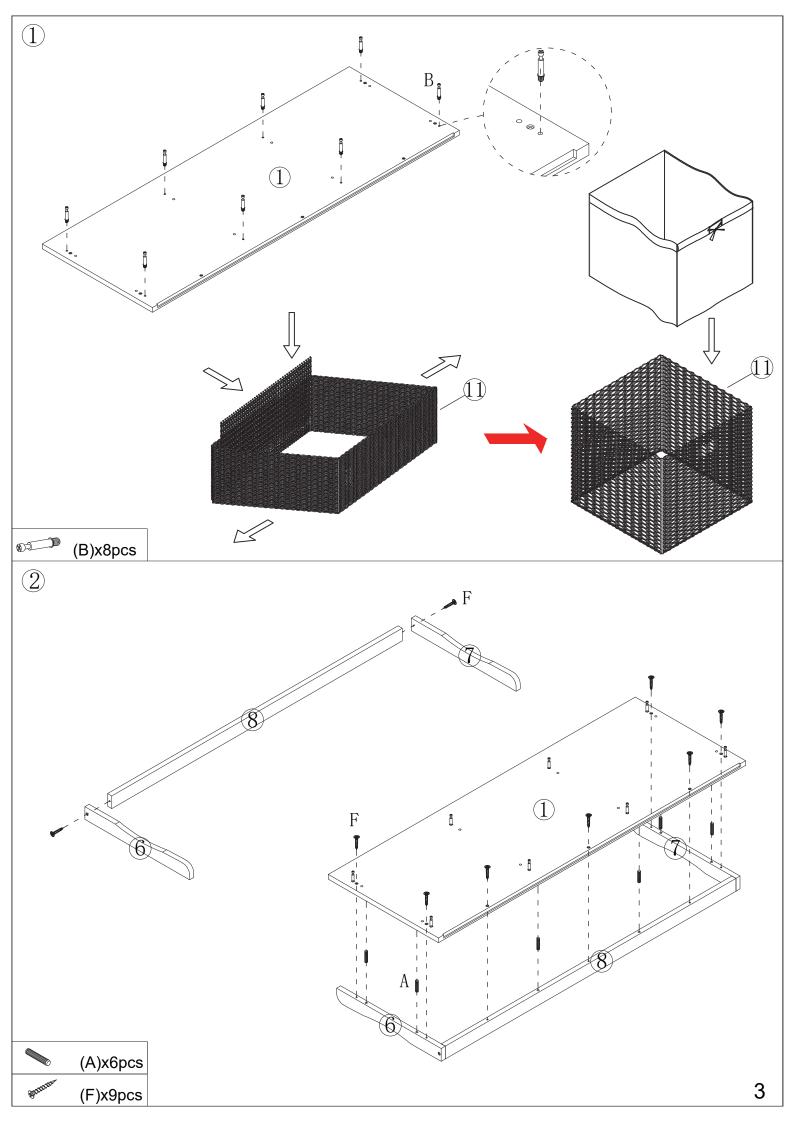

# NÖA&NANI

FAMILY FURNITURE

STOCKHOLM BENCH WITH 3 BASKET ASSEMBLY INSTRUCTIONS

| Letter | Draw     | Number | Letter | Draw             | Number |
|--------|----------|--------|--------|------------------|--------|
| A      | 6x30mm   | 22pcs  | Е      | STATEMENT 5x45mm | 8pcs   |
| В      |          | 8pcs   | F      | Striction 4x30mm | 9pcs   |
| С      | 15x12mm  | 8pcs   | G      |                  | 1pc    |
| D      | 2.5x10mm | 24pcs  |        |                  |        |