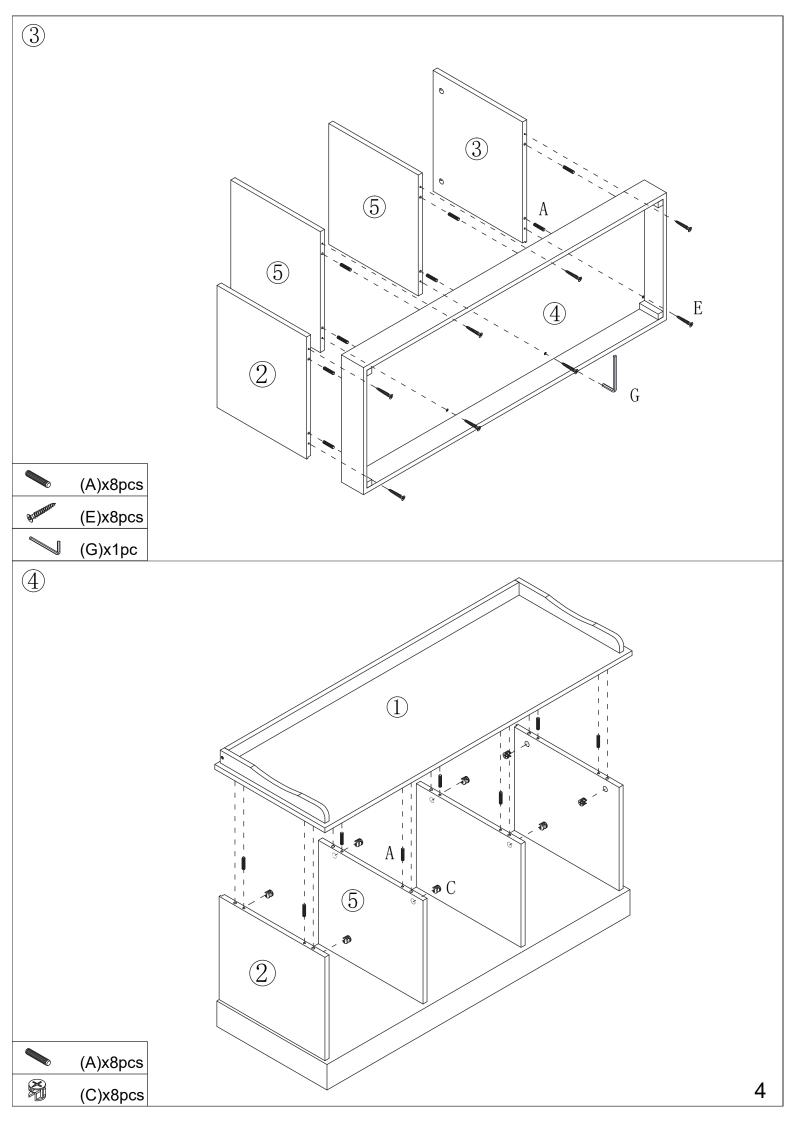

# NÖA&NANI

FAMILY FURNITURE

STOCKHOLM BENCH WITH 3 BASKET ASSEMBLY INSTRUCTIONS

| Letter | Draw     | Number | Letter | Draw             | Number |
|--------|----------|--------|--------|------------------|--------|
| A      | 6x30mm   | 22pcs  | Е      | STATEMENT 5x45mm | 8pcs   |
| В      |          | 8pcs   | F      | Striction 4x30mm | 9pcs   |
| С      | 15x12mm  | 8pcs   | G      |                  | 1pc    |
| D      | 2.5x10mm | 24pcs  |        |                  |        |