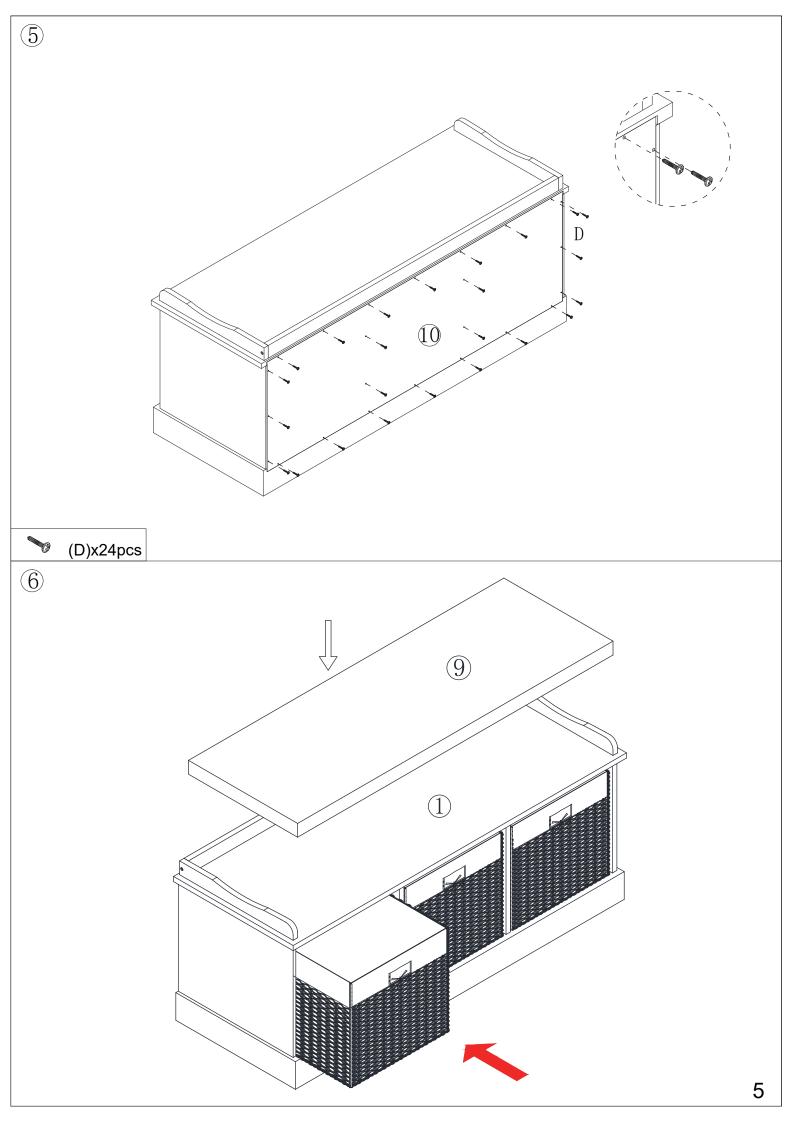

# NÖA&NANI

FAMILY FURNITURE

STOCKHOLM BENCH WITH 3 BASKET ASSEMBLY INSTRUCTIONS

| Letter | Draw     | Number | Letter | Draw             | Number |
|--------|----------|--------|--------|------------------|--------|
| A      | 6x30mm   | 22pcs  | Е      | STATEMENT 5x45mm | 8pcs   |
| В      |          | 8pcs   | F      | Striction 4x30mm | 9pcs   |
| С      | 15x12mm  | 8pcs   | G      |                  | 1pc    |
| D      | 2.5x10mm | 24pcs  |        |                  |        |