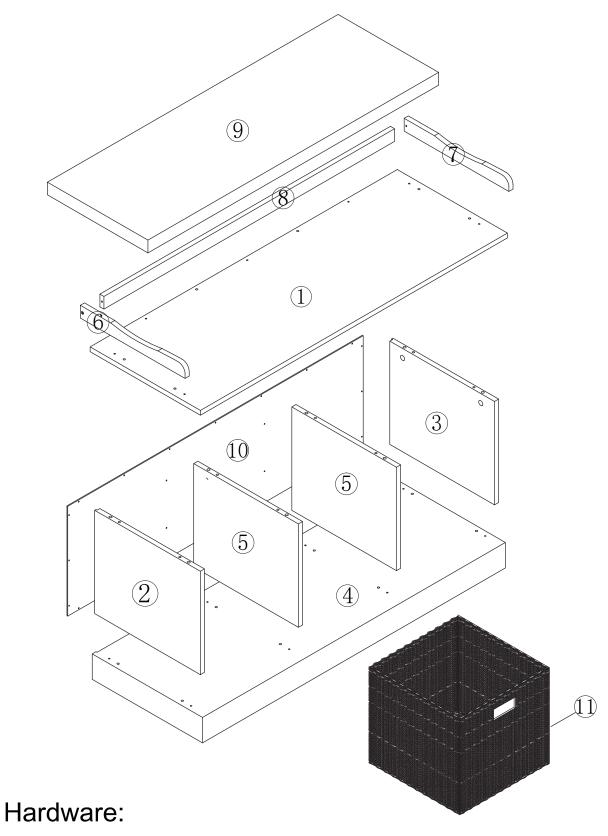

# NÖA&NANI

FAMILY FURNITURE

STOCKHOLM BENCH WITH 3 BASKET ASSEMBLY INSTRUCTIONS

| Letter | Draw     | Number | Letter | Draw             | Number |
|--------|----------|--------|--------|------------------|--------|
| A      | 6x30mm   | 22pcs  | Е      | STATEMENT 5x45mm | 8pcs   |
| В      |          | 8pcs   | F      | Striction 4x30mm | 9pcs   |
| С      | 15x12mm  | 8pcs   | G      |                  | 1pc    |
| D      | 2.5x10mm | 24pcs  |        |                  |        |