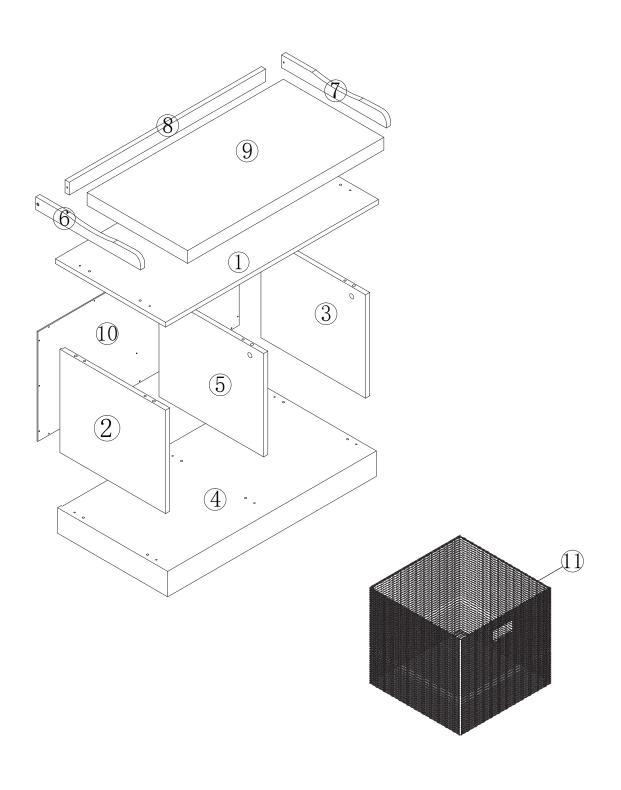

# NÖA & NANI

FAMILY FURNITURE

STOCKHOLM BENCH WITH 2 BASKET ASSEMBLY INSTRUCTIONS