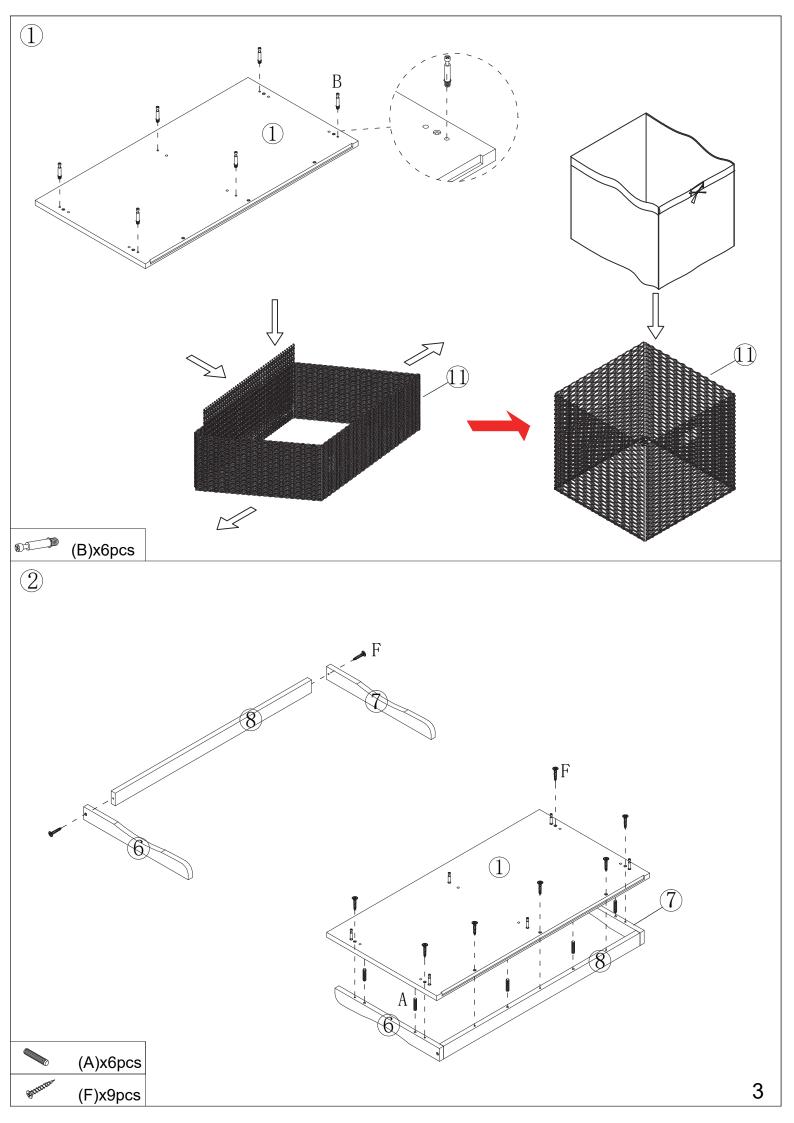

# Hardware:

| Letter | Draw                                          | Number | Letter | Draw            | Number |
|--------|-----------------------------------------------|--------|--------|-----------------|--------|
| A      | 6x30mm                                        | 18pcs  | Е      | 5x45mm          | 6pcs   |
| В      | <b>8</b> 000000000000000000000000000000000000 | 6pcs   | F      | Granting 4x30mm | 9pcs   |
| С      | 15x12mm                                       | 6pcs   | G      |                 | 1pc    |
| D      | 2. 5x10mm                                     | 18pcs  |        |                 |        |