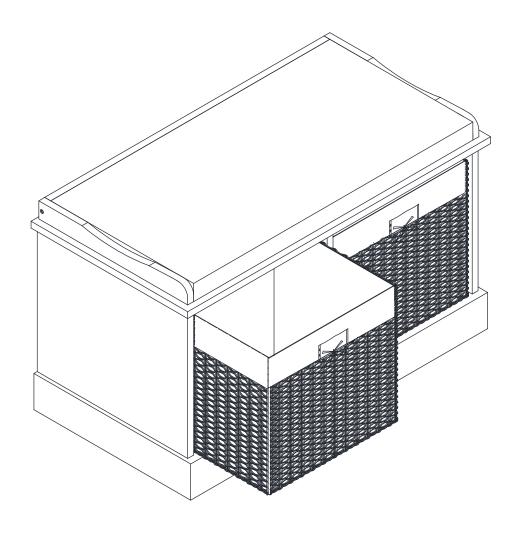

# NÖA & NANI

FAMILY FURNITURE

STOCKHOLM BENCH WITH 2 BASKET ASSEMBLY INSTRUCTIONS