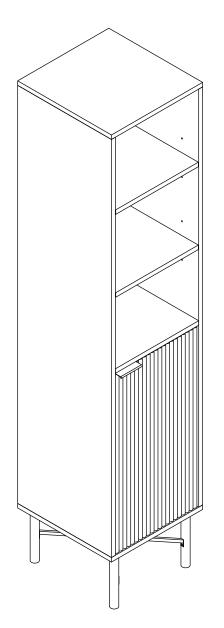

## NÖA&NANI

FAMILY FURNITURE



# Rökstorp Tallboy Storage Cabinet ASSEMBLY INSTRUCTIONS

ID23888



### Hardware:

| Part No. | Part                         | Quantity | Part No. | Part            | Quantity |
|----------|------------------------------|----------|----------|-----------------|----------|
| A        | 6x30mm                       | 12pcs    | Ι        | <b>⊚</b> 6x40mm | 2pcs     |
| В        | 6x35mm                       | 8pcs     | J        | <b>⊕</b> 6x12mm | 4pcs     |
| С        | 15x12mm                      | 8pcs     | K        |                 | 1pc      |
| D        | <pre>\$\text{3x12mm}\$</pre> | 1set     | L        |                 | 2pcs     |
| Е        | 4x12mm                       | 1set     | M        | 3.5x12mm        | 12pcs    |
| F        | <b>