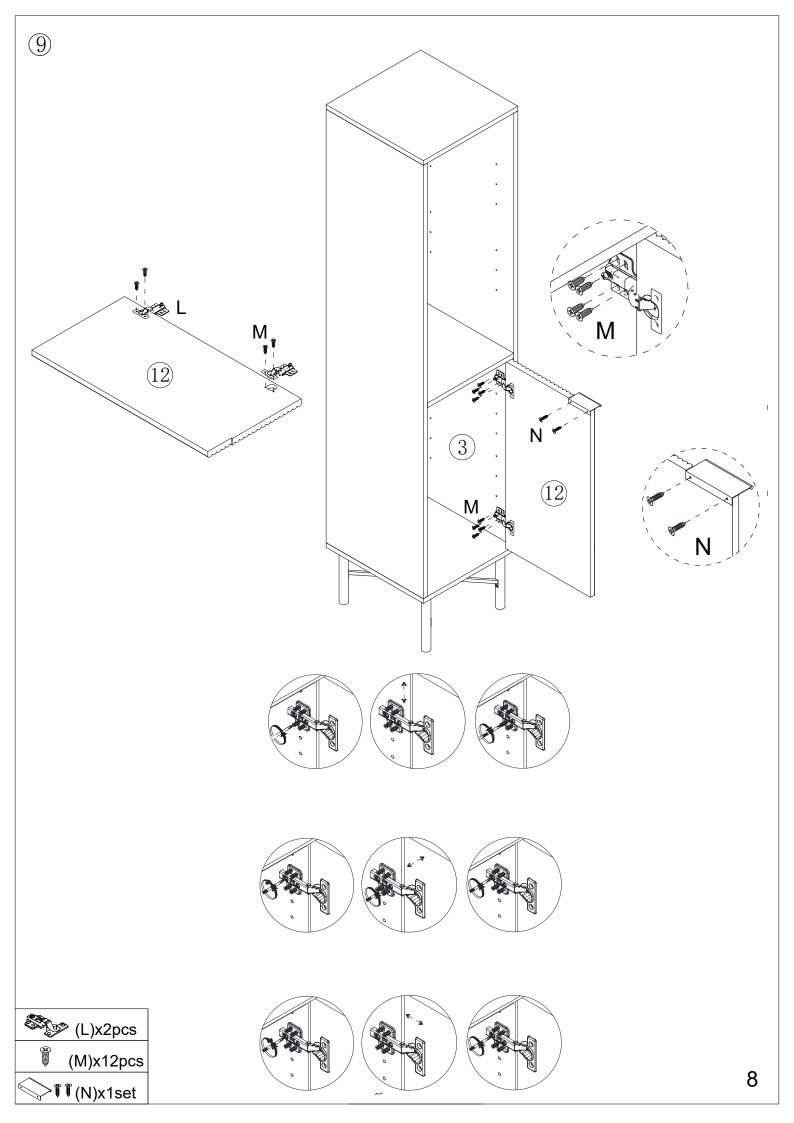

### Hardware:

| Part No. | Part                         | Quantity | Part No. | Part            | Quantity |
|----------|------------------------------|----------|----------|-----------------|----------|
| A        | 6x30mm                       | 12pcs    | Ι        | <b>⊚</b> 6x40mm | 2pcs     |
| В        | 6x35mm                       | 8pcs     | J        | <b>⊕</b> 6x12mm | 4pcs     |
| С        | 15x12mm                      | 8pcs     | K        |                 | 1pc      |
| D        | <pre>\$\text{3x12mm}\$</pre> | 1set     | L        |                 | 2pcs     |
| Е        | 4x12mm                       | 1set     | M        | 3.5x12mm        | 12pcs    |
| F        | <b>#}******</b> 4x35mm       | 4pcs     | N        | ♥ TT 3x12mm     | 1set     |
| G        | 2.5x10mm                     | 24pcs    | 0        |                 | 16pcs    |
| Н        | <b>©</b> 6x30mm              | 5pcs     |          |                 |          |