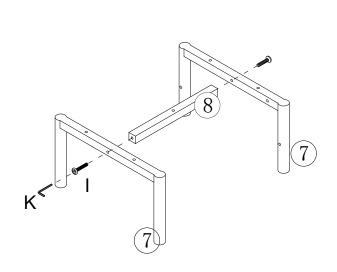

### Hardware:

| Part No. | Part                         | Quantity | Part No. | Part            | Quantity |
|----------|------------------------------|----------|----------|-----------------|----------|
| A        | 6x30mm                       | 12pcs    | Ι        | <b>⊚</b> 6x40mm | 2pcs     |
| В        | 6x35mm                       | 8pcs     | J        | <b>⊕</b> 6x12mm | 4pcs     |
| С        | 15x12mm                      | 8pcs     | K        |                 | 1pc      |
| D        | <pre>\$\text{3x12mm}\$</pre> | 1set     | L        |                 | 2pcs     |
| Е        | 4x12mm                       | 1set     | M        | 3.5x12mm        | 12pcs    |
| F        | <b>#}******</b> 4x35mm       | 4pcs     | N        | ♥ TT 3x12mm     | 1set     |
| G        | 2.5x10mm                     | 24pcs    | 0        |                 | 16pcs    |
| Н        | <b>©</b> 6x30mm              | 5pcs     |          |                 |          |