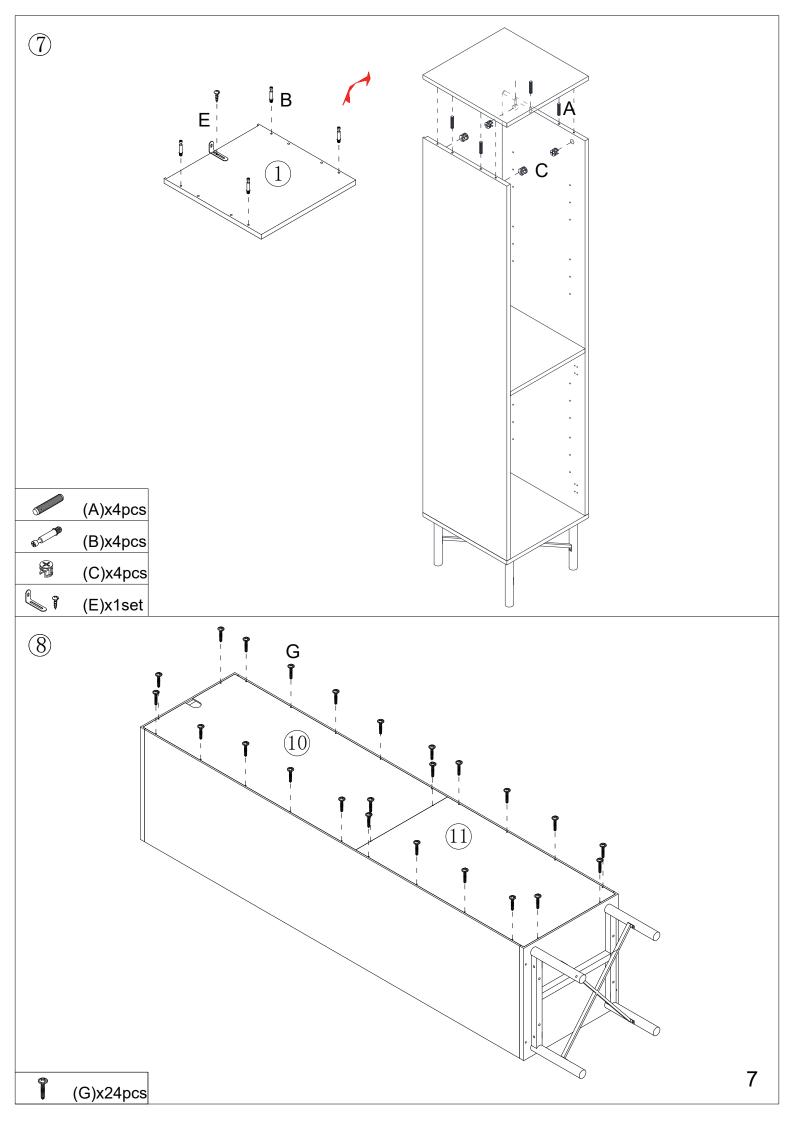

### Hardware:

| Part No. | Part                         | Quantity | Part No. | Part            | Quantity |
|----------|------------------------------|----------|----------|-----------------|----------|
| A        | 6x30mm                       | 12pcs    | Ι        | <b>⊚</b> 6x40mm | 2pcs     |
| В        | 6x35mm                       | 8pcs     | J        | <b>⊕</b> 6x12mm | 4pcs     |
| С        | 15x12mm                      | 8pcs     | K        |                 | 1pc      |
| D        | <pre>\$\text{3x12mm}\$</pre> | 1set     | L        |                 | 2pcs     |
| Е        | 4x12mm                       | 1set     | M        | 3.5x12mm        | 12pcs    |
| F        | <b>#}******</b> 4x35mm       | 4pcs     | N        | ♥ TT 3x12mm     | 1set     |
| G        | 2.5x10mm                     | 24pcs    | 0        |                 | 16pcs    |
| Н        | <b>©</b> 6x30mm              | 5pcs     |          |                 |          |