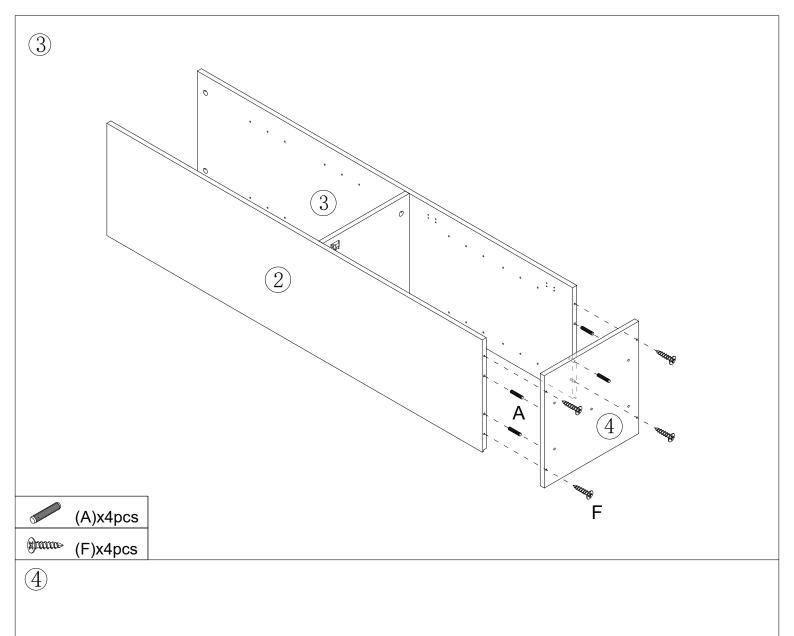

### Hardware:

| Part No. | Part                         | Quantity | Part No. | Part            | Quantity |
|----------|------------------------------|----------|----------|-----------------|----------|
| A        | 6x30mm                       | 12pcs    | Ι        | <b>⊚</b> 6x40mm | 2pcs     |
| В        | 6x35mm                       | 8pcs     | J        | <b>⊕</b> 6x12mm | 4pcs     |
| С        | 15x12mm                      | 8pcs     | K        |                 | 1pc      |
| D        | <pre>\$\text{3x12mm}\$</pre> | 1set     | L        |                 | 2pcs     |
| Е        | 4x12mm                       | 1set     | M        | 3.5x12mm        | 12pcs    |
| F        | <b>#}******</b> 4x35mm       | 4pcs     | N        | ♥ TT 3x12mm     | 1set     |
| G        | 2.5x10mm                     | 24pcs    | 0        |                 | 16pcs    |
| Н        | <b>©</b> 6x30mm              | 5pcs     |          |                 |          |