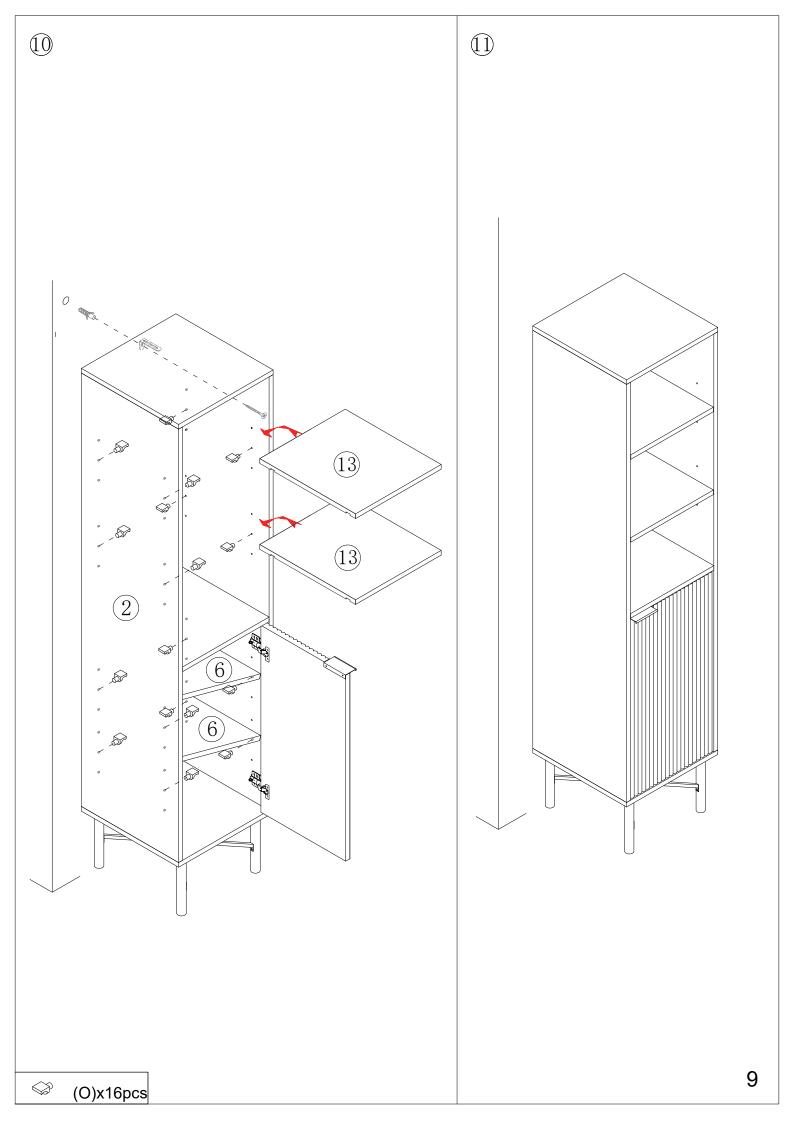

### Hardware:

| Part No. | Part                         | Quantity | Part No. | Part            | Quantity |
|----------|------------------------------|----------|----------|-----------------|----------|
| A        | 6x30mm                       | 12pcs    | Ι        | <b>⊚</b> 6x40mm | 2pcs     |
| В        | 6x35mm                       | 8pcs     | J        | <b>⊕</b> 6x12mm | 4pcs     |
| С        | 15x12mm                      | 8pcs     | K        |                 | 1pc      |
| D        | <pre>\$\text{3x12mm}\$</pre> | 1set     | L        |                 | 2pcs     |
| Е        | 4x12mm                       | 1set     | M        | 3.5x12mm        | 12pcs    |
| F        | <b>#}******</b> 4x35mm       | 4pcs     | N        | ♥ TT 3x12mm     | 1set     |
| G        | 2.5x10mm                     | 24pcs    | 0        |                 | 16pcs    |
| Н        | <b>©</b> 6x30mm              | 5pcs     |          |                 |          |