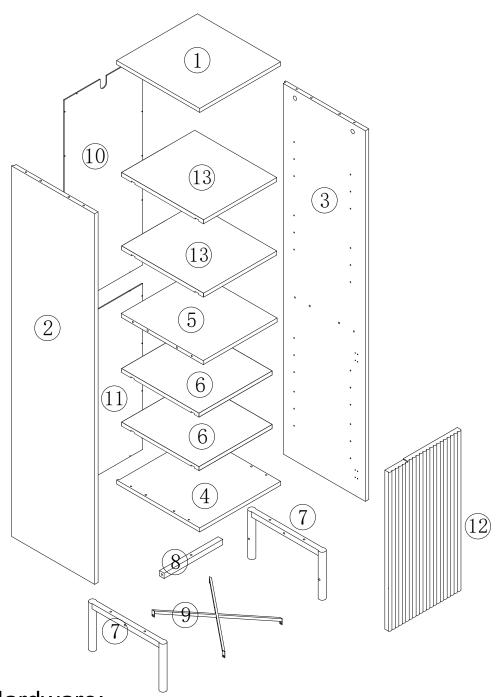

### Hardware:

| Part No. | Part                         | Quantity | Part No. | Part            | Quantity |
|----------|------------------------------|----------|----------|-----------------|----------|
| A        | 6x30mm                       | 12pcs    | Ι        | <b>⊚</b> 6x40mm | 2pcs     |
| В        | 6x35mm                       | 8pcs     | J        | <b>⊕</b> 6x12mm | 4pcs     |
| С        | 15x12mm                      | 8pcs     | K        |                 | 1pc      |
| D        | <pre>\$\text{3x12mm}\$</pre> | 1set     | L        |                 | 2pcs     |
| Е        | 4x12mm                       | 1set     | M        | 3.5x12mm        | 12pcs    |
| F        | <b>#}******</b> 4x35mm       | 4pcs     | N        | ♥ TT 3x12mm     | 1set     |
| G        | 2.5x10mm                     | 24pcs    | 0        |                 | 16pcs    |
| Н        | <b>©</b> 6x30mm              | 5pcs     |          |                 |          |