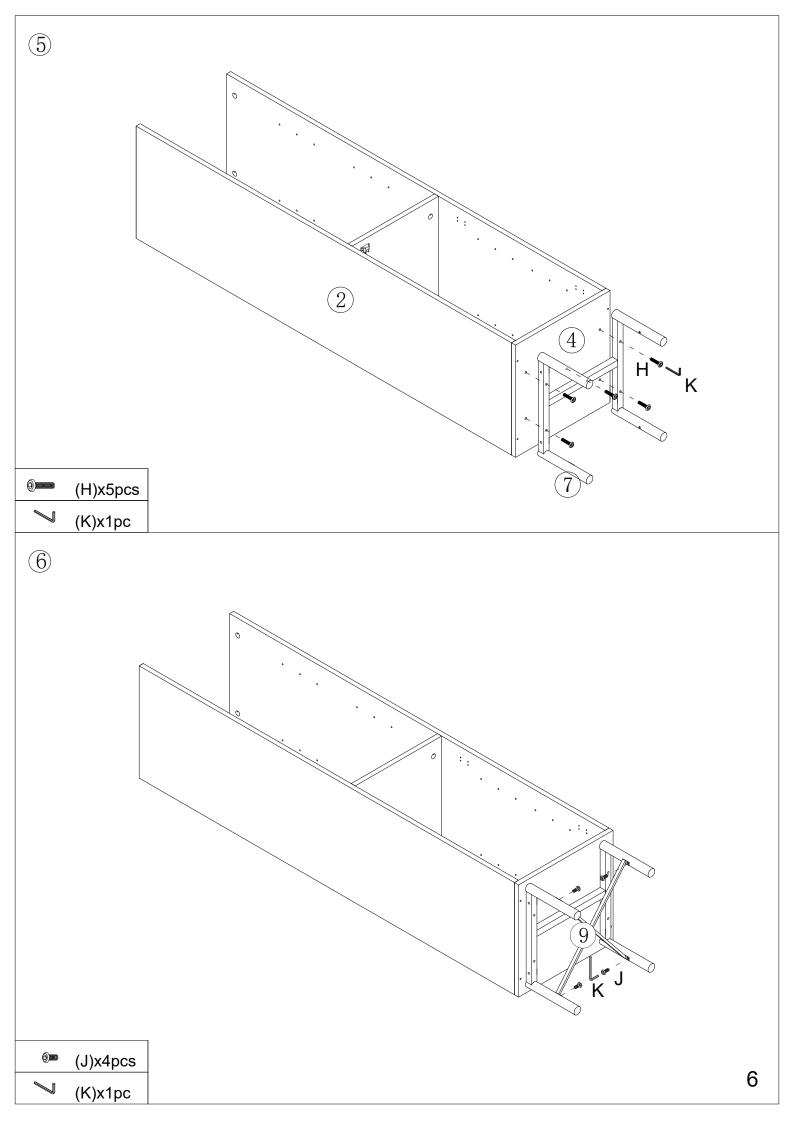

### Hardware:

| Part No. | Part                         | Quantity | Part No. | Part            | Quantity |
|----------|------------------------------|----------|----------|-----------------|----------|
| A        | 6x30mm                       | 12pcs    | Ι        | <b>⊚</b> 6x40mm | 2pcs     |
| В        | 6x35mm                       | 8pcs     | J        | <b>⊕</b> 6x12mm | 4pcs     |
| С        | 15x12mm                      | 8pcs     | K        |                 | 1pc      |
| D        | <pre>\$\text{3x12mm}\$</pre> | 1set     | L        |                 | 2pcs     |
| Е        | 4x12mm                       | 1set     | M        | 3.5x12mm        | 12pcs    |
| F        | <b>#}******</b> 4x35mm       | 4pcs     | N        | ♥ TT 3x12mm     | 1set     |
| G        | 2.5x10mm                     | 24pcs    | 0        |                 | 16pcs    |
| Н        | <b>©</b> 6x30mm              | 5pcs     |          |                 |          |