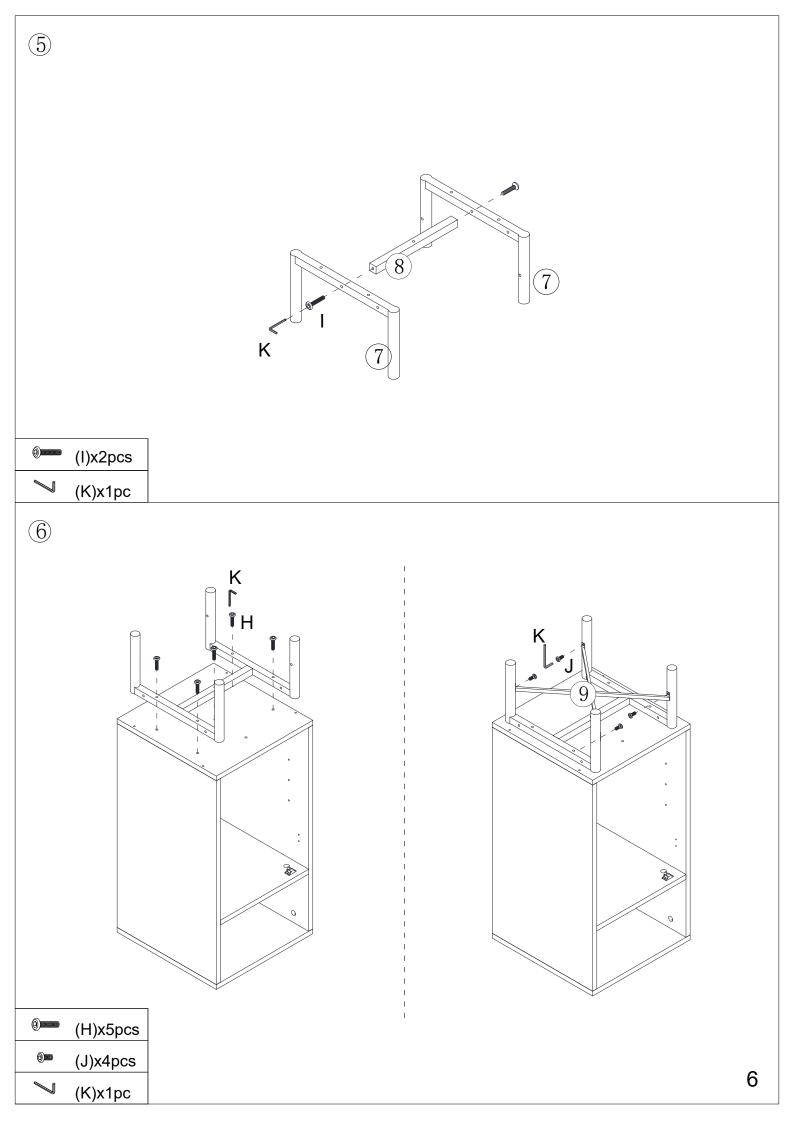

## Hardware:

| Part No. | Part                       | Quantity | Part No. | Part               | Quantity |
|----------|----------------------------|----------|----------|--------------------|----------|
| А        | 6x30mm                     | 12pcs    | Ι        | ()<br>6x40mm       | 2pcs     |
| В        | 6x35mm                     | 8pcs     | J        | <b>⊕</b><br>6x12mm | 4pcs     |
| С        | 15x12mm                    | 8pcs     | K        |                    | 1pc      |
| D        | <ul> <li>3x12mm</li> </ul> | 1set     | L        |                    | 2pcs     |
| Е        | <b>4</b> x12mm             | 1set     | М        | €<br>3.5x12mm      | 12pcs    |
| F        | <b>∦ruuu⊳</b> 4x35mm       | 4pcs     | N        | STT 3x12mm         | 1set     |
| G        | <b>2</b> . 5x10mm          | 12pcs    | 0        |                    | 4pcs     |
| Н        | <b>@</b> 6x30mm            | 5pcs     |          |                    |          |