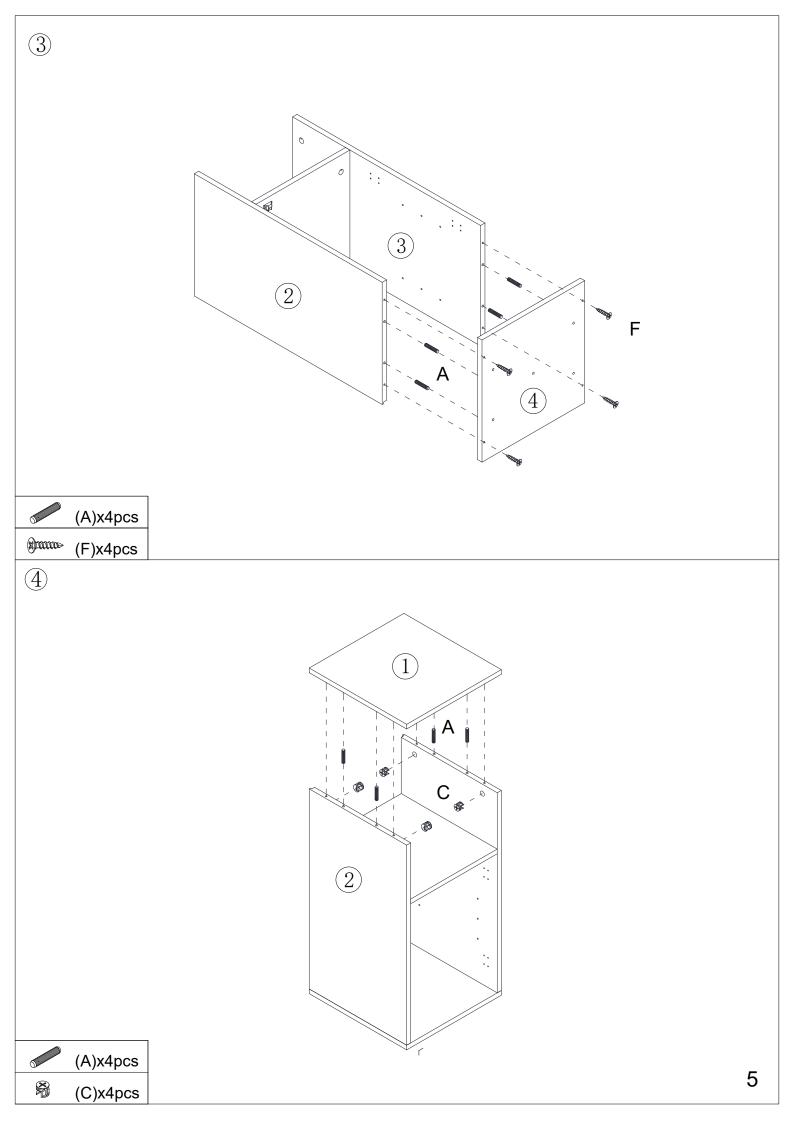

## Hardware:

| Part No. | Part                       | Quantity | Part No. | Part               | Quantity |
|----------|----------------------------|----------|----------|--------------------|----------|
| А        | 6x30mm                     | 12pcs    | Ι        | ()<br>6x40mm       | 2pcs     |
| В        | 6x35mm                     | 8pcs     | J        | <b>⊕</b><br>6x12mm | 4pcs     |
| С        | 15x12mm                    | 8pcs     | K        |                    | 1pc      |
| D        | <ul> <li>3x12mm</li> </ul> | 1set     | L        |                    | 2pcs     |
| Е        | <b>4</b> x12mm             | 1set     | М        | €<br>3.5x12mm      | 12pcs    |
| F        | <b>∦ruuu⊳</b> 4x35mm       | 4pcs     | N        | STT 3x12mm         | 1set     |
| G        | <b>2</b> . 5x10mm          | 12pcs    | 0        |                    | 4pcs     |
| Н        | <b>@</b> 6x30mm            | 5pcs     |          |                    |          |