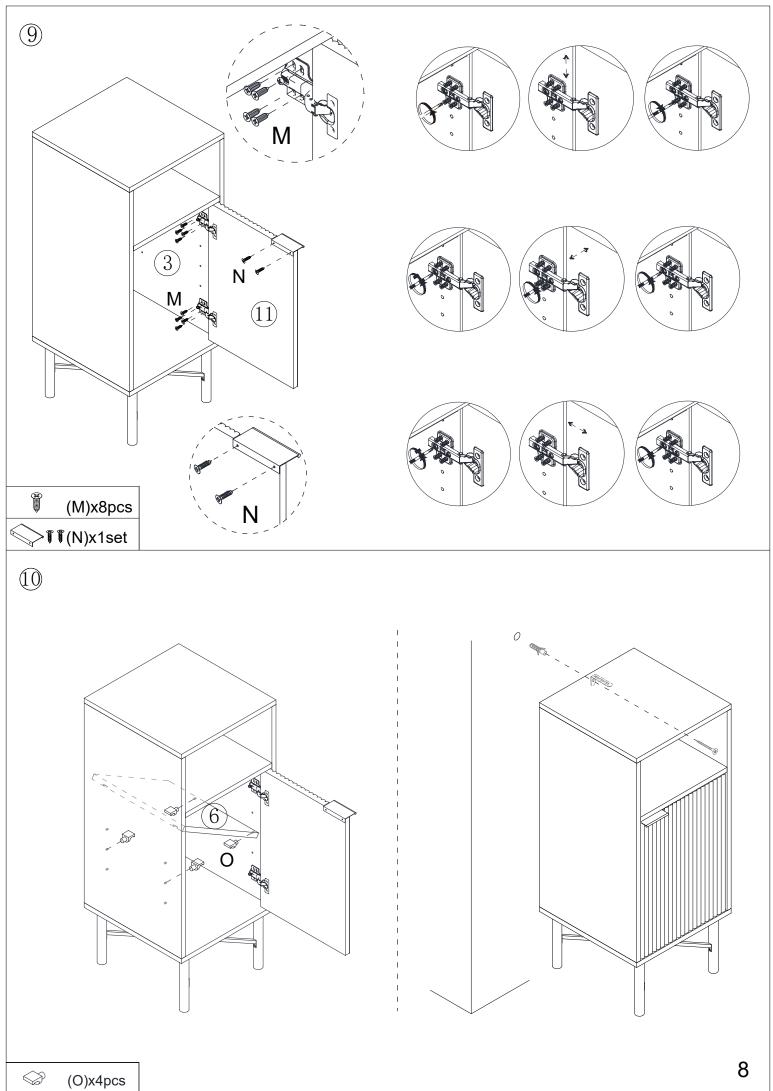

## Hardware:

| Part No. | Part                       | Quantity | Part No. | Part               | Quantity |
|----------|----------------------------|----------|----------|--------------------|----------|
| А        | 6x30mm                     | 12pcs    | Ι        | ()<br>6x40mm       | 2pcs     |
| В        | 6x35mm                     | 8pcs     | J        | <b>⊕</b><br>6x12mm | 4pcs     |
| С        | 15x12mm                    | 8pcs     | K        |                    | 1pc      |
| D        | <ul> <li>3x12mm</li> </ul> | 1set     | L        |                    | 2pcs     |
| Е        | <b>4</b> x12mm             | 1set     | М        | €<br>3.5x12mm      | 12pcs    |
| F        | <b>∦ruuu⊳</b> 4x35mm       | 4pcs     | N        | STT 3x12mm         | 1set     |
| G        | <b>2</b> . 5x10mm          | 12pcs    | 0        |                    | 4pcs     |
| Н        | <b>@</b> 6x30mm            | 5pcs     |          |                    |          |