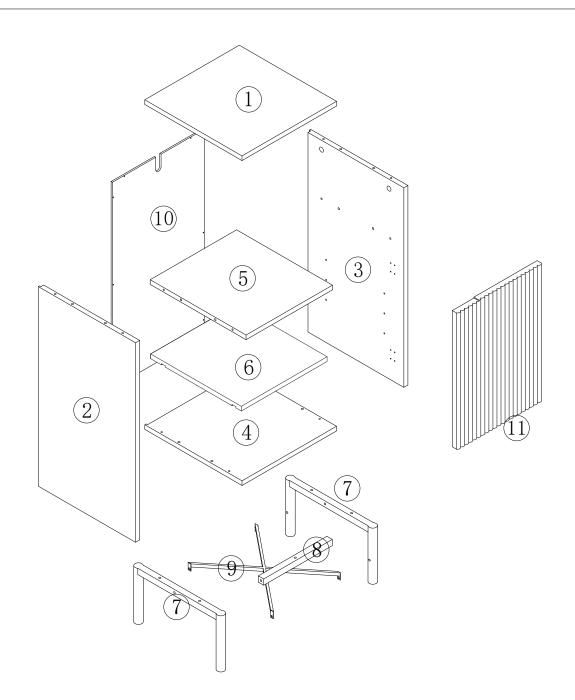

# **Rökstorp Single Towel Cabinet ASSEMBLY INSTRUCTIONS**

ID23888



## Hardware:

| Part No. | Part                       | Quantity | Part No. | Part               | Quantity |
|----------|----------------------------|----------|----------|--------------------|----------|
| А        | 6x30mm                     | 12pcs    | Ι        | ()<br>6x40mm       | 2pcs     |
| В        | 6x35mm                     | 8pcs     | J        | <b>⊕</b><br>6x12mm | 4pcs     |
| С        | 15x12mm                    | 8pcs     | K        |                    | 1pc      |
| D        | <ul> <li>3x12mm</li> </ul> | 1set     | L        |                    | 2pcs     |
| Е        | <b>4</b> x12mm             | 1set     | М        | €<br>3.5x12mm      | 12pcs    |
| F        | <b>∦ruuu⊳</b> 4x35mm       | 4pcs     | N        | STT 3x12mm         | 1set     |
| G        | <b>