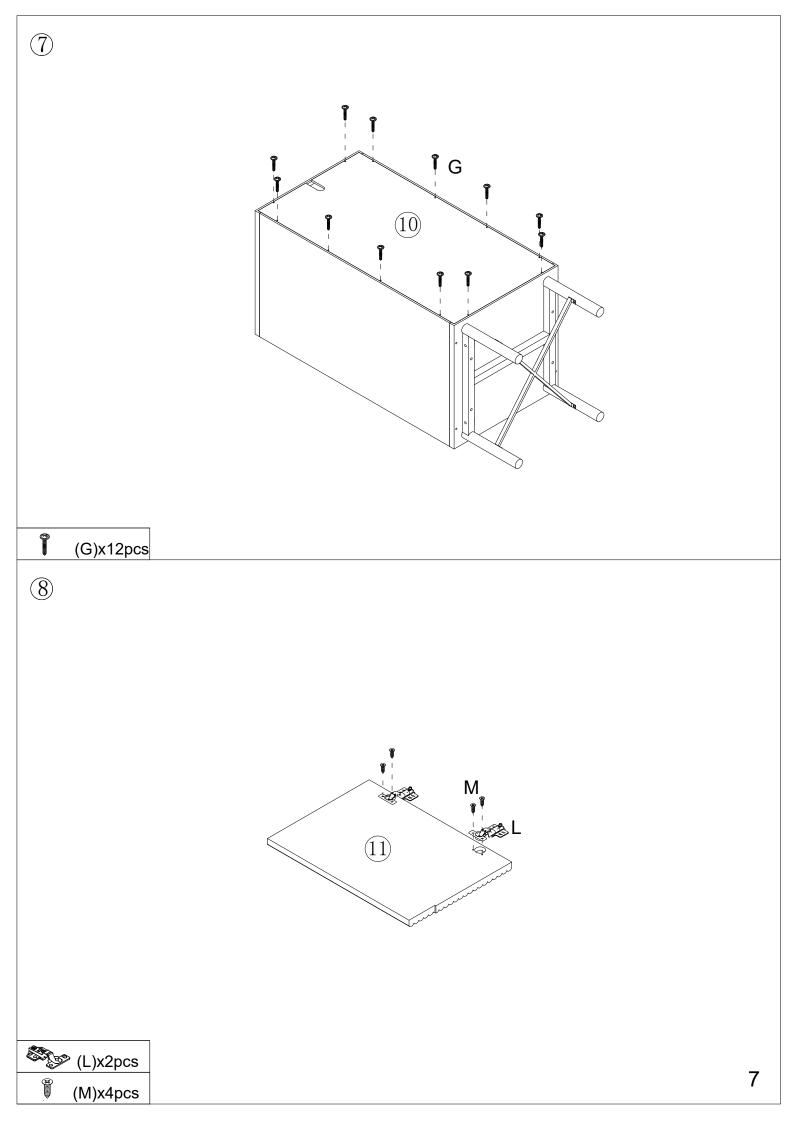

## Hardware:

| Part No. | Part                       | Quantity | Part No. | Part               | Quantity |
|----------|----------------------------|----------|----------|--------------------|----------|
| А        | 6x30mm                     | 12pcs    | Ι        | ()<br>6x40mm       | 2pcs     |
| В        | 6x35mm                     | 8pcs     | J        | <b>⊕</b><br>6x12mm | 4pcs     |
| С        | 15x12mm                    | 8pcs     | K        |                    | 1pc      |
| D        | <ul> <li>3x12mm</li> </ul> | 1set     | L        |                    | 2pcs     |
| Е        | <b>4</b> x12mm             | 1set     | М        | €<br>3.5x12mm      | 12pcs    |
| F        | <b>∦ruuu⊳</b> 4x35mm       | 4pcs     | N        | STT 3x12mm         | 1set     |
| G        | <b>2</b> . 5x10mm          | 12pcs    | 0        |                    | 4pcs     |
| Н        | <b>@</b> 6x30mm            | 5pcs     |          |                    |          |