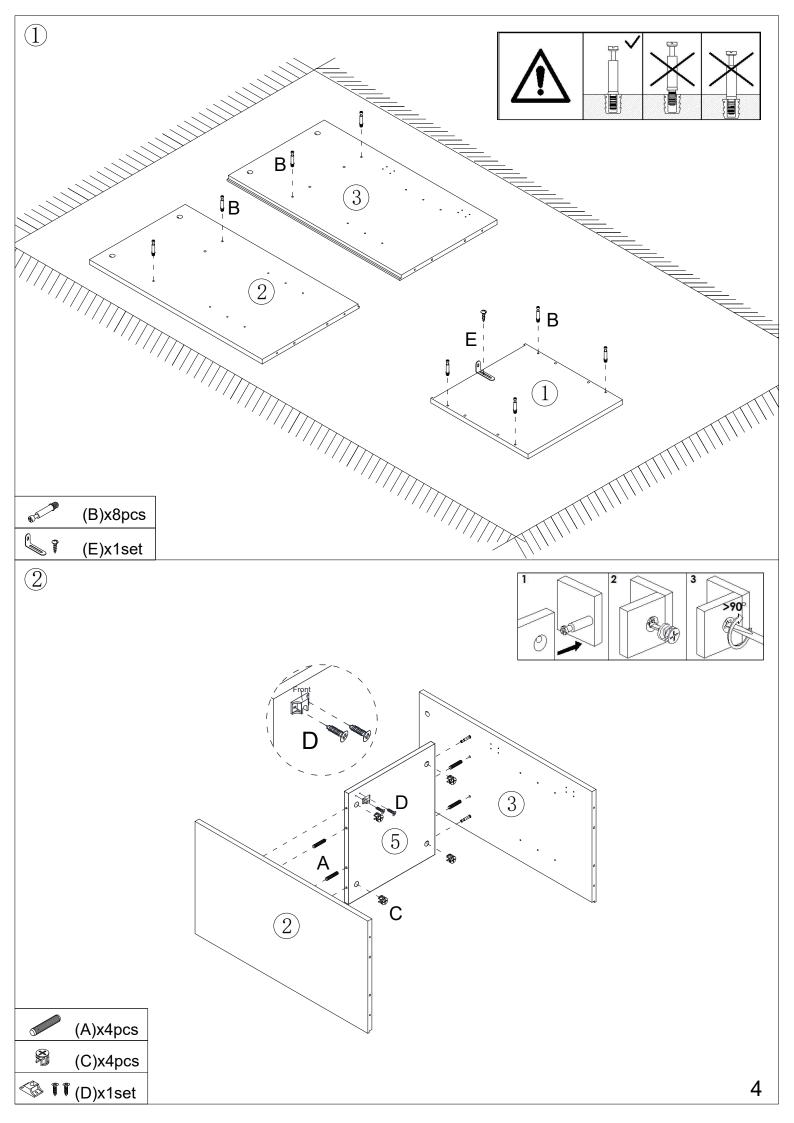

## Hardware:

| Part No. | Part                       | Quantity | Part No. | Part               | Quantity |
|----------|----------------------------|----------|----------|--------------------|----------|
| А        | 6x30mm                     | 12pcs    | Ι        | ()<br>6x40mm       | 2pcs     |
| В        | 6x35mm                     | 8pcs     | J        | <b>⊕</b><br>6x12mm | 4pcs     |
| С        | 15x12mm                    | 8pcs     | K        |                    | 1pc      |
| D        | <ul> <li>3x12mm</li> </ul> | 1set     | L        |                    | 2pcs     |
| Е        | <b>4</b> x12mm             | 1set     | М        | €<br>3.5x12mm      | 12pcs    |
| F        | <b>∦ruuu⊳</b> 4x35mm       | 4pcs     | N        | STT 3x12mm         | 1set     |
| G        | <b>2</b> . 5x10mm          | 12pcs    | 0        |                    | 4pcs     |
| Н        | <b>@</b> 6x30mm            | 5pcs     |          |                    |          |