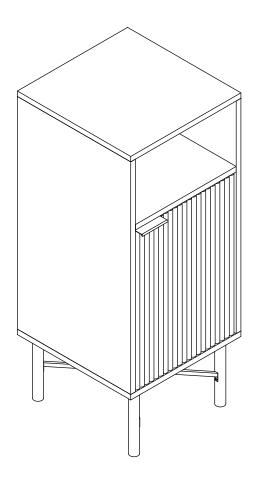

# **Rökstorp Single Towel Cabinet ASSEMBLY INSTRUCTIONS**

ID23888



## Hardware:

| Part No. | Part                       | Quantity | Part No. | Part               | Quantity |
|----------|----------------------------|----------|----------|--------------------|----------|
| А        | 6x30mm                     | 12pcs    | Ι        | ()<br>6x40mm       | 2pcs     |
| В        | 6x35mm                     | 8pcs     | J        | <b>⊕</b><br>6x12mm | 4pcs     |
| С        | 15x12mm                    | 8pcs     | K        |                    | 1pc      |
| D        | <ul> <li>3x12mm</li> </ul> | 1set     | L        |                    | 2pcs     |
| Е        | <b>4</b> x12mm             | 1set     | М        | €<br>3.5x12mm      | 12pcs    |
| F        | <b>∦ruuu⊳</b> 4x35mm