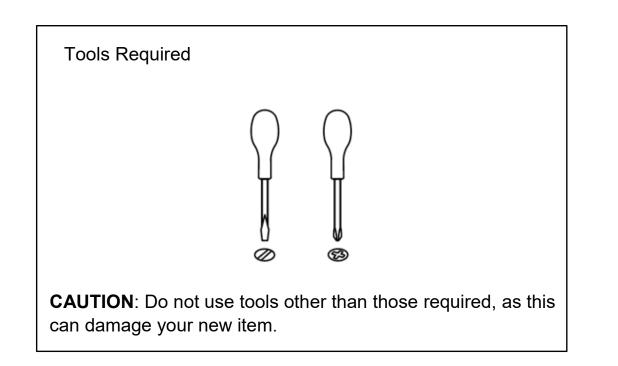

#### **Safety Information**

All assembly fixings should be tightened properly and care should be taken that no fittings are loose. Regular tightening of the bolts is recommended to extend the lifespan of the product. Please follow all the instructions when assembling the product and do not use power tools when building.