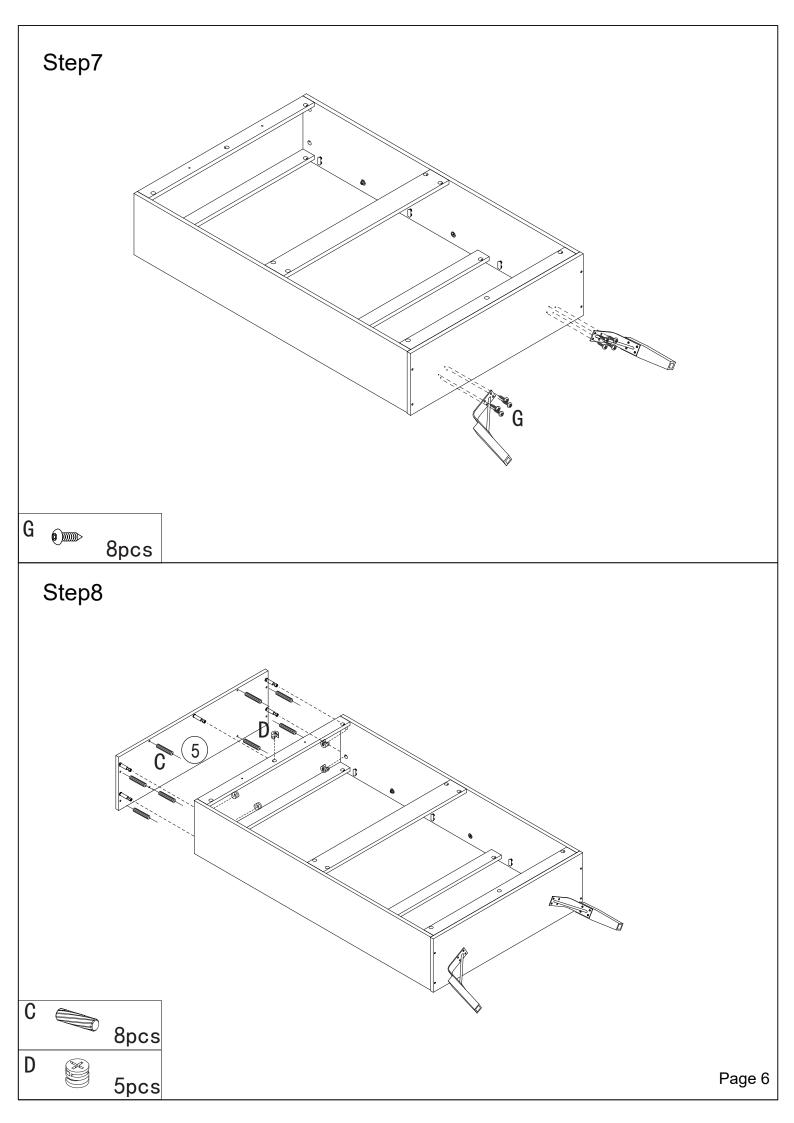

# Step6

X 2

Step10

X 3

H 18pcs

# Hardware:

| Part | Description | Quantity | Part | Description       | Quantity |
|------|-------------|----------|------|-------------------|----------|
| Α    |             | 20pcs    | F    |                   | 1pc      |
| В    |             | 6pcs     | G    | • Э>>>> Ф4х14mm   | 16pcs    |
| С    |             | 26pcs    | Н    | <b>№</b> Ф 4х14mm | 36pcs    |
| D    | Ф 15х12mm   | 20pcs    | J    | <b>(</b> )        | 6pcs     |
| Ε    | √ Φ5x40mm   | 4pcs     | K    | Ф 4x12mm          | 6pcs     |