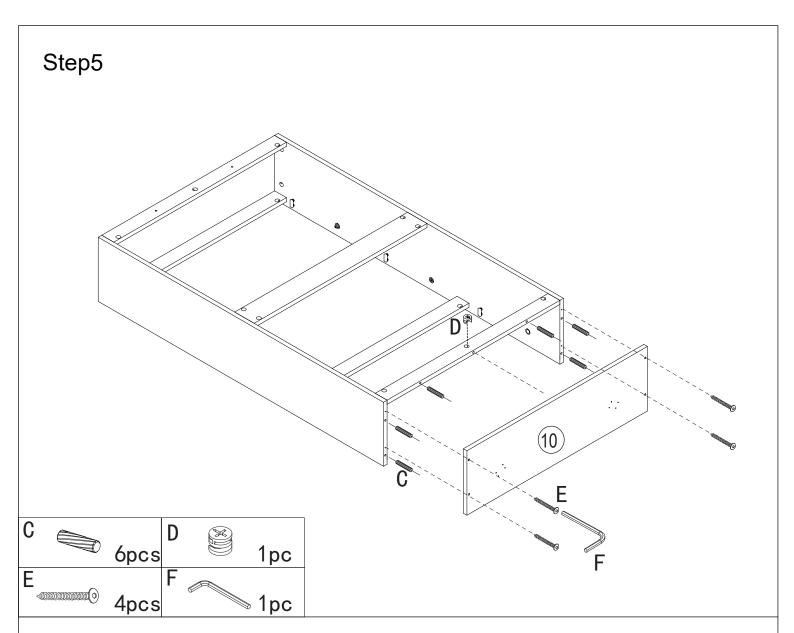

# Hardware:

| Part | Description | Quantity | Part | Description       | Quantity |
|------|-------------|----------|------|-------------------|----------|
| Α    |             | 20pcs    | F    |                   | 1pc      |
| В    |             | 6pcs     | G    | • Э>>>> Ф4х14mm   | 16pcs    |
| С    |             | 26pcs    | Н    | <b>№</b> Ф 4х14mm | 36pcs    |
| D    | Ф 15х12mm   | 20pcs    | J    | <b>(</b> )        | 6pcs     |
| Ε    | √ Φ5x40mm   | 4pcs     | K    | Ф 4x12mm          | 6pcs     |