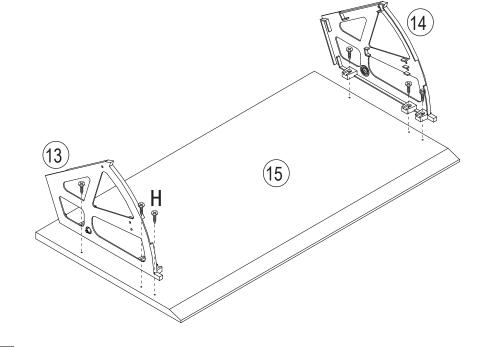

embling.
- If you are missing any hardware, please contact the store of purchase.
- Please ensure you have the name of the item, required hardware part and quantity.
- Please retain your receipt as proof of purchase to validate your warranty.

# **CAUTION**

- Do not tighten screws before all screws are in the right place.
- Do not use this product unless all bolts, screws and knobs are firmly secured.
- Check that all bolts, screws and knobs are securely tightened at least every 4 months.

## **WARNING**

- If parts are missing, broken, damaged or worn stop using the product until all repairs are made using manufacturer authorised parts.
- Failure to follow these warnings could result in serious injury.

### **DANGER**

CHILDREN MUST BE SUPERVISED.







# Step6

X 2







Step10

X 3



H 18pcs



# Step13

# Step14

6pcs

Н



# **Safety Information**

Please ensure the item is fully tightened and secured. We would also recommend checking the bolts of the item over time to ensure that the item is still secured correctly, this will guarantee you will be able to enjoy the product for many years to come.

# **Return Information**

If you have any problems with the item just email us at info@noaandnani.co.uk or give us a call and we can resolve it for you, our technical team will be able to assist in helping. If you have any parts that are damaged we can replace them for you. If you do need to return the item for some reason just email us to request an RMA number and fill in the form on the next page and we can arrange the return of the goods.

# **Assembly Information**