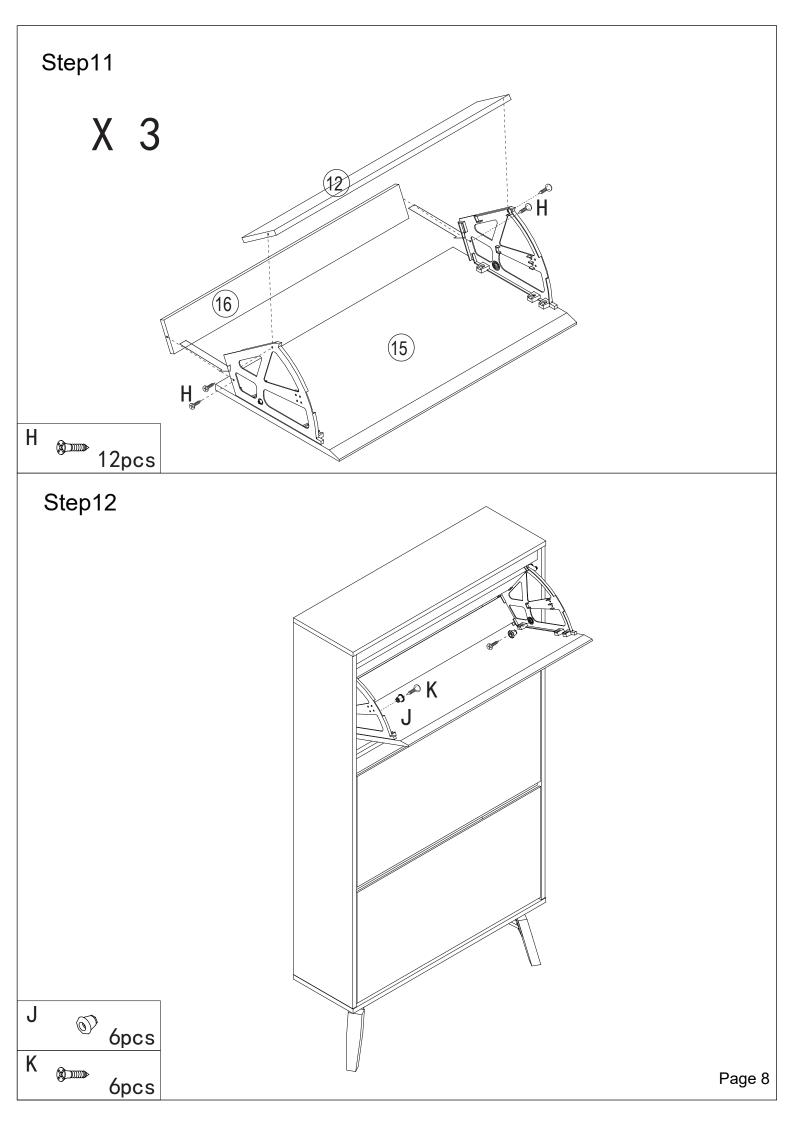

If you are missing any hardware, please contact the store of purchase.
- Please ensure you have the name of the item, required hardware part and quantity.
- Please retain your receipt as proof of purchase to validate your warranty.

# **CAUTION**

- Do not tighten screws before all screws are in the right place.
- Do not use this product unless all bolts, screws and knobs are firmly secured.
- Check that all bolts, screws and knobs are securely tightened at least every 4 months.

## **WARNING**

- If parts are missing, broken, damaged or worn stop using the product until all repairs are made using manufacturer authorised parts.
- Failure to follow these warnings could result in serious injury.

### **DANGER**

CHILDREN MUST BE SUPERVISED.







# Step6

X 2







Step10

X 3



H 18pcs



# Step13

# Step14

6pcs

Н



# **Safety Information**

Please ensure the item is fully tightened and secured. We would also recommend checking the bolts of the item over time to ensure that the item is still secured correctly, this will guarantee you will be able to enjoy the product for many years to come.

# **Return Information**

If you have any problems with the item just email us at info@noaandnani.co.uk or give us a call and we can resolve it for you, our technical team will be able to assist in helping. If you have any parts that are damaged we can replace them for you. If you do need to return the item for some reason just email us to request an RMA number and fill in the form on the next page and we can arrange the return of the goods.

# **Assembly Information**

We understa