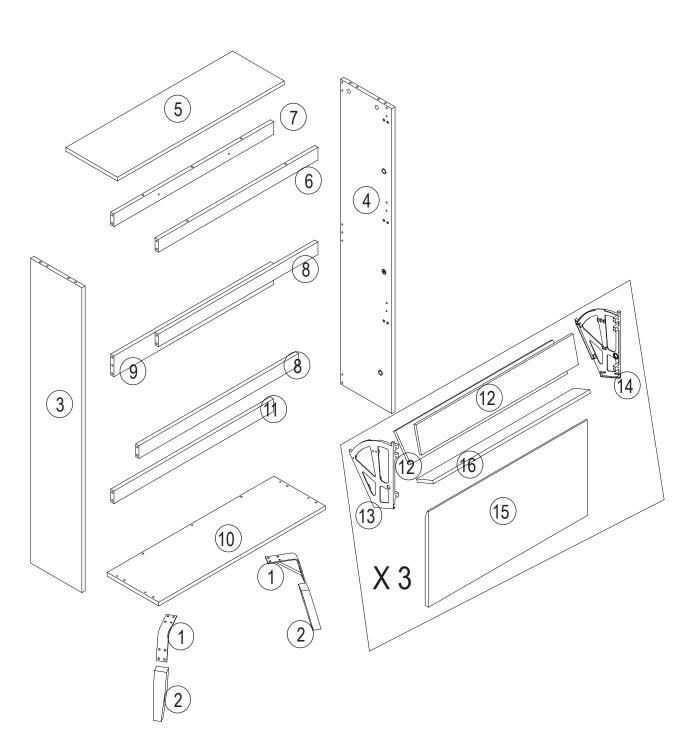

# Hardware:

| Part | Description | Quantity | Part | Description       | Quantity |
|------|-------------|----------|------|-------------------|----------|
| Α    |             | 20pcs    | F    |                   | 1pc      |
| В    |             | 6pcs     | G    | • Э>>>> Ф4х14mm   | 16pcs    |
| С    |             | 26pcs    | Н    | <b>№</b> Ф 4х14mm | 36pcs    |
| D    | Ф 15х12mm   | 20pcs    | J    | <b>(</b> )        | 6pcs     |
| Ε    | √ Φ5x40mm   | 4pcs     | K    | Ф 4x12mm          | 6pcs     |