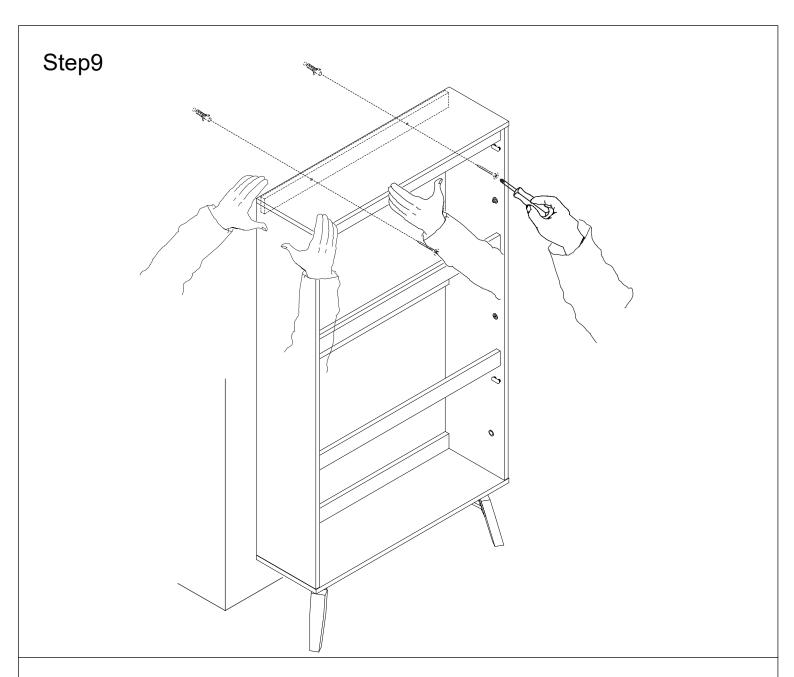

ware before assembling.
- If you are missing any hardware, please contact the store of purchase.
- Please ensure you have the name of the item, required hardware part and quantity.
- Please retain your receipt as proof of purchase to validate your warranty.

# **CAUTION**

- Do not tighten screws before all screws are in the right place.
- Do not use this product unless all bolts, screws and knobs are firmly secured.
- Check that all bolts, screws and knobs are securely tightened at least every 4 months.

## **WARNING**

- If parts are missing, broken, damaged or worn stop using the product until all repairs are made using manufacturer authorised parts.
- Failure to follow these warnings could result in serious injury.

### **DANGER**

CHILDREN MUST BE SUPERVISED.







# Step6

X 2







Step10

X 3



H 18pcs



# Step13

# Step14

6pcs

Н



# **Safety Information**

Please ensure the item is fully tightened and secured. We would also recommend checking the bolts of the item over time to ensure that the item is still secured correctly, this will guarantee you will be able to enjoy the product for many years to come.

# **Return Information**

If you have any problems with the item just email us at info@noaandnani.co.uk or give us a call and we can resolve it for you, our technical team will be able to assist in helping. If you have any parts that are damaged we can replace them for you. If you do need to return the item for some reason just email us to request an RMA number and fill in the form on the next page and we can arrange the return of the goods.

# **Assembly