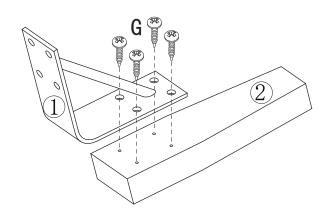

# Hardware:

| Part | Description | Quantity | Part | Description       | Quantity |
|------|-------------|----------|------|-------------------|----------|
| Α    |             | 20pcs    | F    |                   | 1pc      |
| В    |             | 6pcs     | G    | • Э>>>> Ф4х14mm   | 16pcs    |
| С    |             | 26pcs    | Н    | <b>№</b> Ф 4х14mm | 36pcs    |
| D    | Ф 15х12mm   | 20pcs    | J    | <b>(</b> )        | 6pcs     |
| Ε    | √ Φ5x40mm   | 4pcs     | K    | Ф 4x12mm          | 6pcs     |