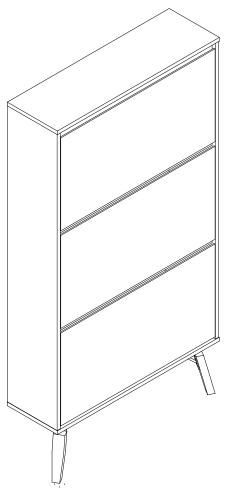

# NÖA & NANI

FAMILY FURNITURE



OTTO SHOE STORAGE ASSEMBLY INSTRUCTIONS



# Hardware:

| Part | Description | Quantity | Part | Description       | Quantity |
|------|-------------|----------|------|-------------------|----------|
| Α    |             | 20pcs    | F    |                   | 1pc      |
| В    |             | 6pcs     | G    | • Э>>>> Ф4х14mm   | 16pcs    |
| С    |             | 26pcs    | Н    | <b>№</b> Ф 4х14mm | 36pcs    |
| D    | Ф 15х12mm   | 20pcs    | J    | <b>(</b> )        | 6pcs     |
| Ε    | √ Φ5x40mm   | 4pcs     | K    | Ф 4x12mm          | 6pcs     |

# **Tools Required**



**CAUTION**: Do not use tools other than those required, as this can damage your new item.

## NOTE

- Please check you have all hardware before assembling.
- If you are missing a