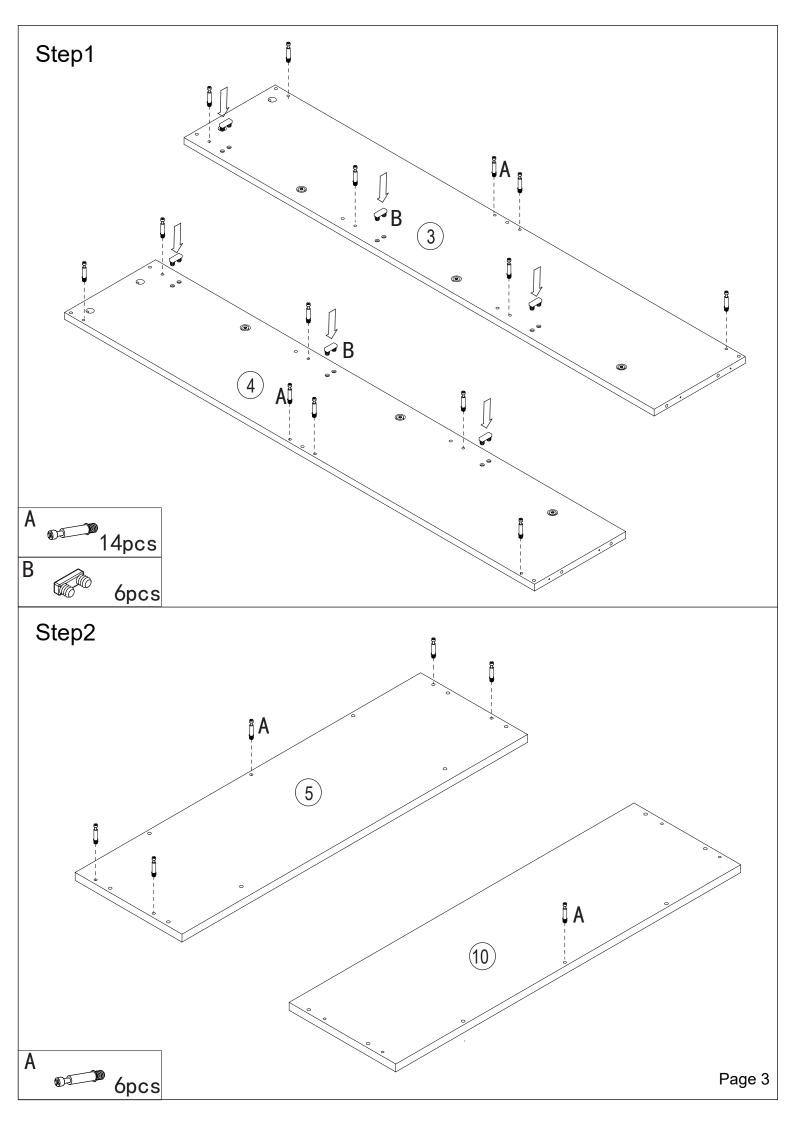

# Hardware:

| Part | Description | Quantity | Part | Description       | Quantity |
|------|-------------|----------|------|-------------------|----------|
| Α    |             | 20pcs    | F    |                   | 1pc      |
| В    |             | 6pcs     | G    | • Э>>>> Ф4х14mm   | 16pcs    |
| С    |             | 26pcs    | Н    | <b>№</b> Ф 4х14mm | 36pcs    |
| D    | Ф 15х12mm   | 20pcs    | J    | <b>(</b> )        | 6pcs     |
| Ε    | √ Φ5x40mm   | 4pcs     | K    | Ф 4x12mm          | 6pcs     |