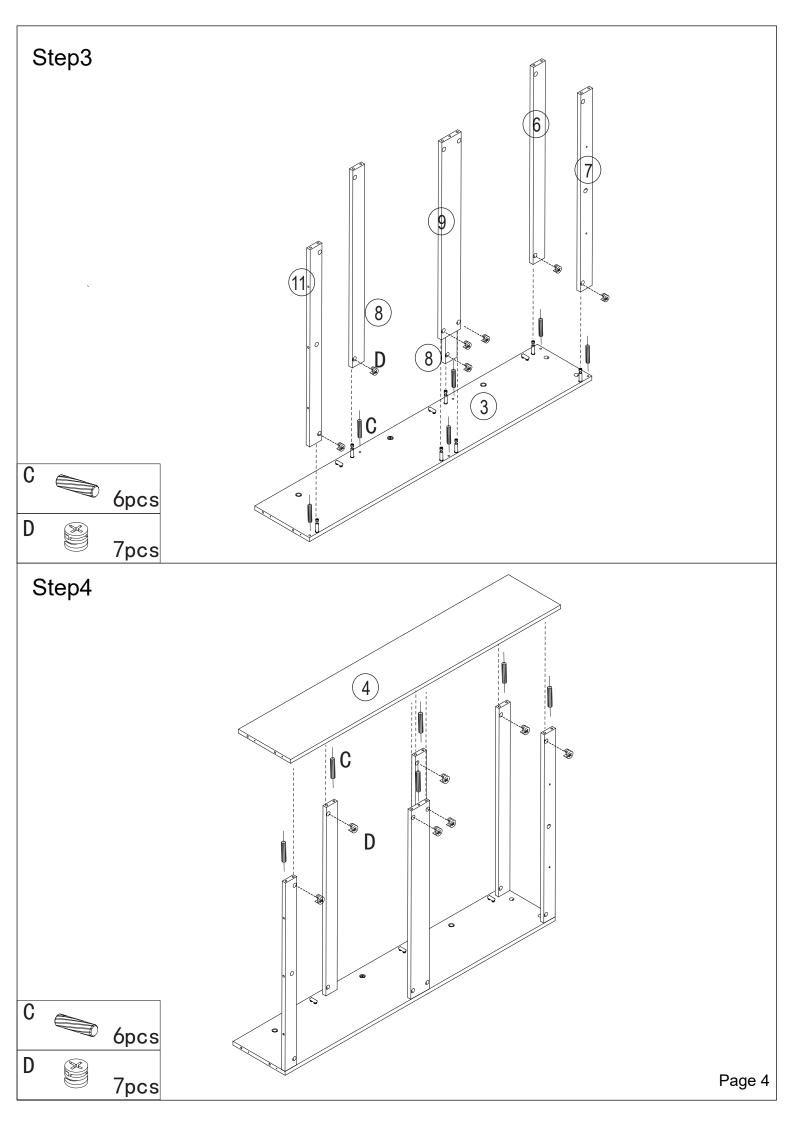

# Hardware:

| Part | Description | Quantity | Part | Description       | Quantity |
|------|-------------|----------|------|-------------------|----------|
| Α    |             | 20pcs    | F    |                   | 1pc      |
| В    |             | 6pcs     | G    | • Э>>>> Ф4х14mm   | 16pcs    |
| С    |             | 26pcs    | Н    | <b>№</b> Ф 4х14mm | 36pcs    |
| D    | Ф 15х12mm   | 20pcs    | J    | <b>(</b> )        | 6pcs     |
| Ε    | √ Φ5x40mm   | 4pcs     | K    | Ф 4x12mm          | 6pcs     |