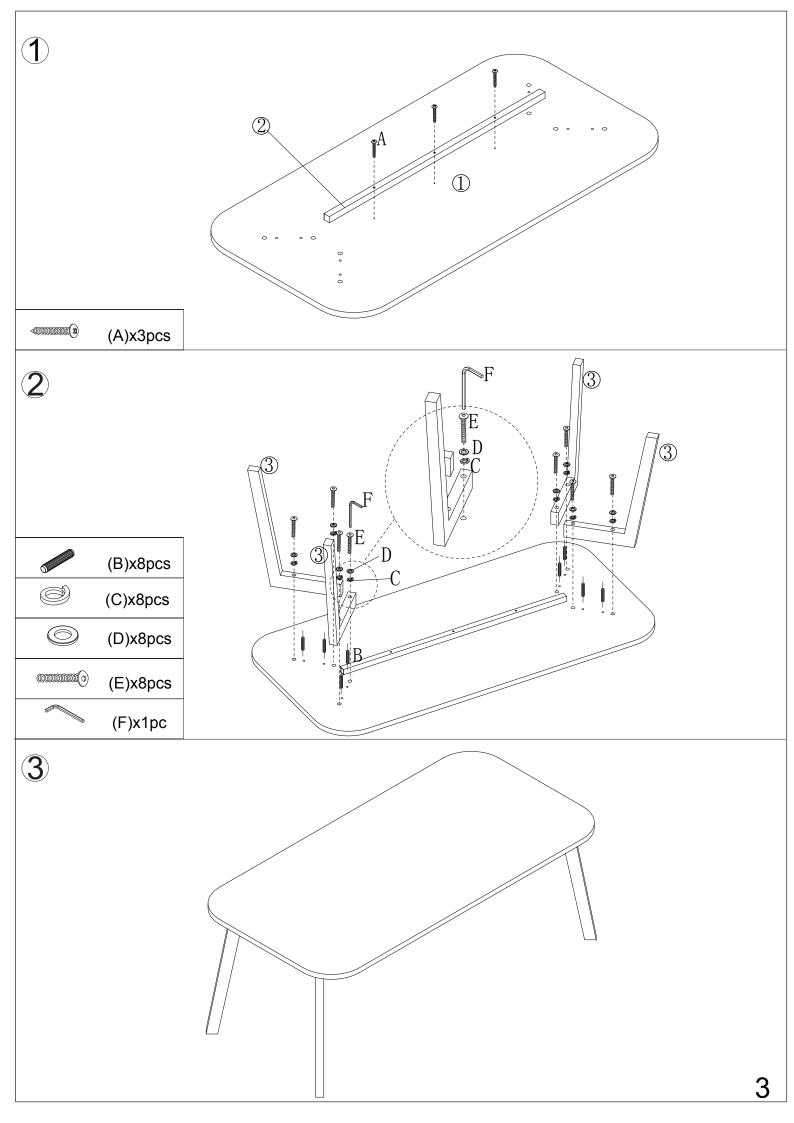

### Hardware:

| Letter | Piece                      | Number | Letter | Piece                                  | Number |
|--------|----------------------------|--------|--------|----------------------------------------|--------|
| A      | <b>√0000000000</b> M4x30mm | 3pcs   | D      |                                        | 8pcs   |
| В      | 6x30mm                     | 8pcs   | Е      | CCCCCCCCCCCCCCCCCCCCCCCCCCCCCCCCCCCCCC | 8pcs   |
| С      |                            | 8pcs   | ·F     |                                        | 1pc    |

#### **CAUTION**

- Do not tighten screws before all screws are in the right place.
- Do not use this product unless all bolts, screws and knobs are firmly secured.
- Check that all bolts, screws and knobs are securely tightened at least every 4 months.