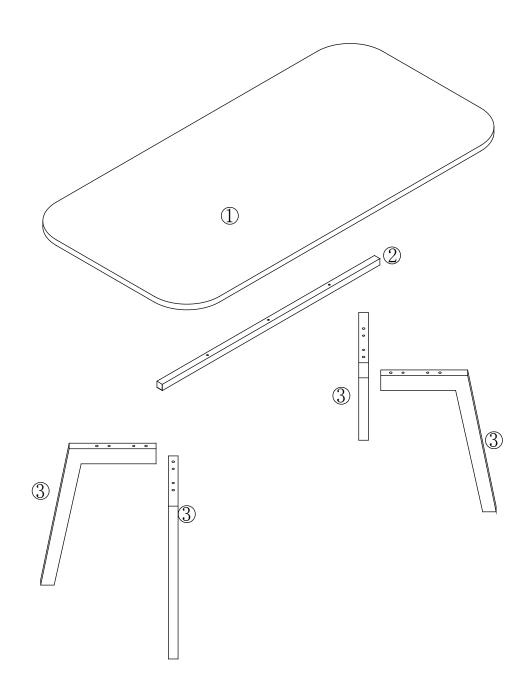

### Hardware:

| Letter | Piece                      | Number | Letter | Piece                                  | Number |
|--------|----------------------------|--------|--------|----------------------------------------|--------|
| A      | <b>√0000000000</b> M4x30mm | 3pcs   | D      |                                        | 8pcs   |
| В      | 6x30mm                     | 8pcs   | Е      | CCCCCCCCCCCCCCCCCCCCCCCCCCCCCCCCCCCCCC | 8pcs   |
| С      |                            | 8pcs   | ·F     |                                        | 1pc    |