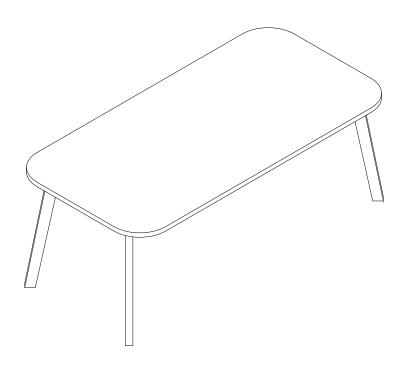

## NÖA & NANI

FAMILY FURNITURE



# MLAM COFFEE TABLE ASSEMBLY INSTRUCTIONS



### Hardware:

| Letter | Piece                      | Number | Letter | Piece                                  | Number |
|--------|----------------------------|--------|--------|----------------------------------------|--------|
| A      | <b>√0000000000</b> M4x30mm | 3pcs   | D      |                                        | 8pcs   |
| В      | 6x30mm                     | 8pcs   | Е      | CCCCCCCCCCCCCCCCCCCCCCCCCCCCCCCCCCCCCC | 8pcs   |
| С      |                            | 8pcs   | ·F     |                                        | 1pc    |

#### **Tools Required**



**CAUTION**: Do not use tools other than those required, as this can damage your new item.

#### **NOTE**

- Please check you have all