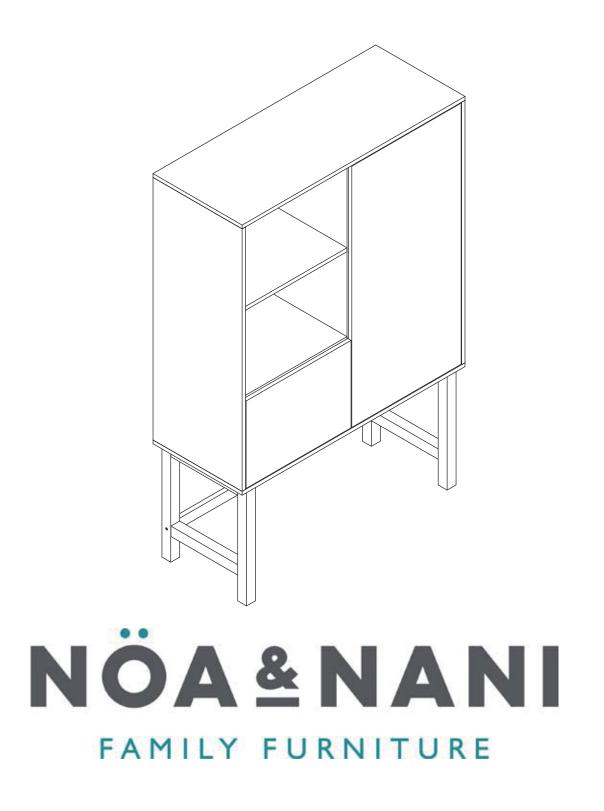

# Järstorp Display Cabinet ASSEMBLY INSTRUCTIONS

Carton A: Part 6\*2+8+9+10+11\*2+12\*2+13+14+15+16+17+Hardware

Carton B: Part 7\*3+5+1+2+3+4