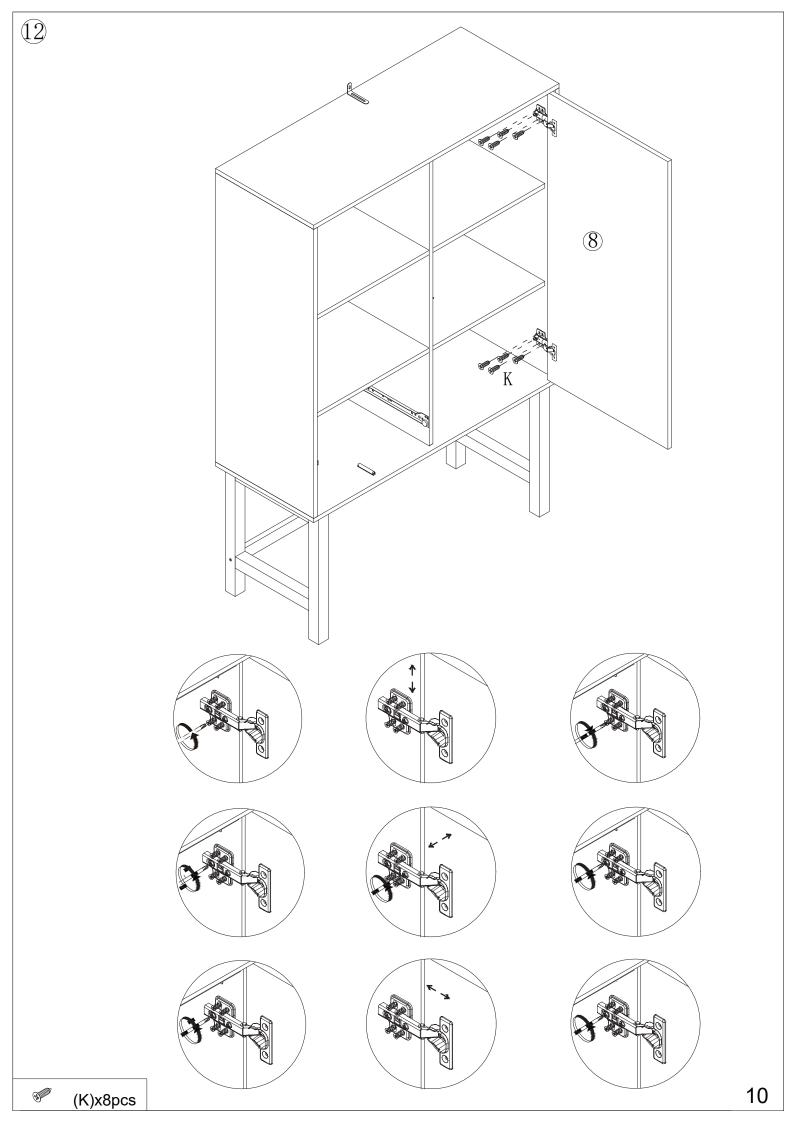

# Hardware:

| Part | Description | Quantity | Part | Description | Quantity |
|------|-------------|----------|------|-------------|----------|
| A    | 6x30mm      | 28pcs    |      | CL)         |          |
| В    | 6x35mm      | 26pcs    | J    | (CR)        | 1set     |
| С    | 15x9.5mm    | 26pcs    |      | (DR)        |          |
| D    | 3359        | 2pcs     | K    | 4x14mm      | 12pcs    |
| Е    | 3.5x12mm    | 16pcs    | L    |             | 2pcs     |
| F    | Ax30mm      | 10pcs    | M    |             | 1pc      |
| G    | © 6x50mm    | 6pcs     | N    |             | 4sets    |
| Н    | 3           | 4pcs     | 0    |             | 8pcs     |
| Ι    | 6x70mm      | 4pcs     | Р    |             | 1set     |