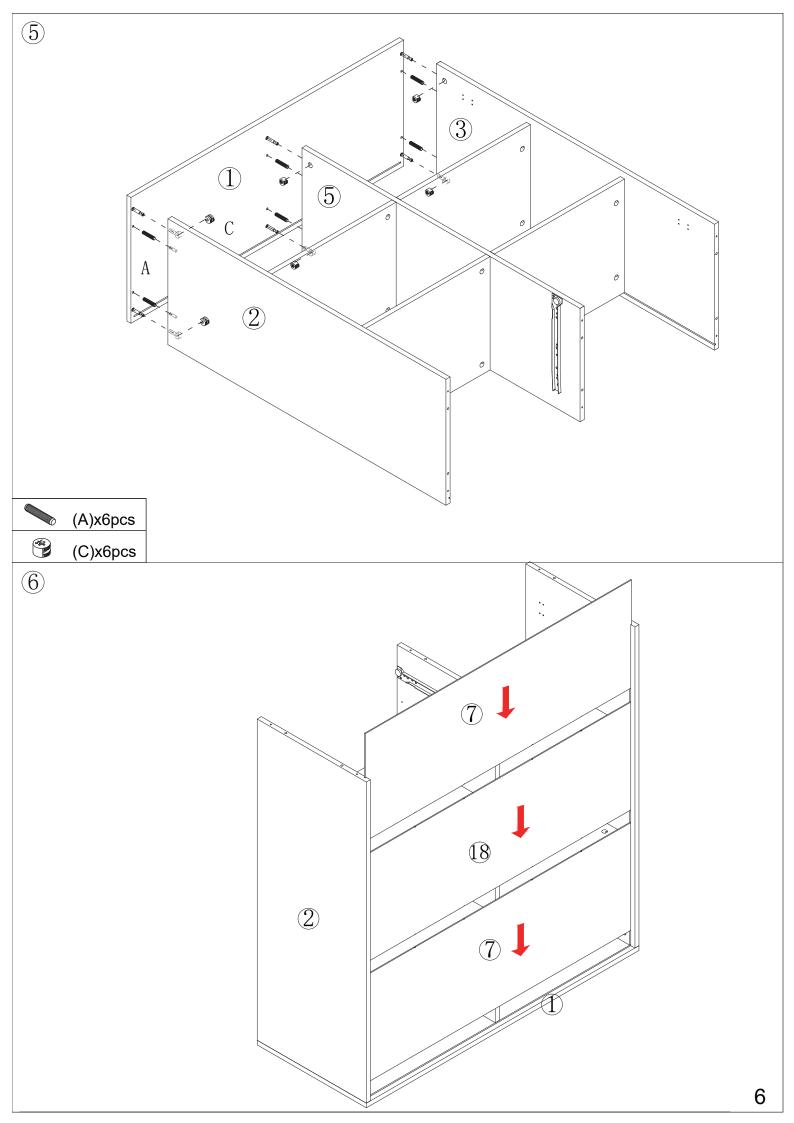

# Järstorp Display Cabinet ASSEMBLY INSTRUCTIONS

Carton A: Part 6\*2+8+9+10+11\*2+12\*2+13+14+15+16+17+Hardware

Carton B: Part 7\*3+5+1+2+3+4

# Hardware:

| Part | Description | Quantity | Part | Description | Quantity |
|------|-------------|----------|------|-------------|----------|
| A    | 6x30mm      | 28pcs    |      | CL)         |          |
| В    | 6x35mm      | 26pcs    | J    | (CR)        | 1set     |
| С    | 15x9.5mm    | 26pcs    |      | (DR)        |          |
| D    | 3359        | 2pcs     | K    | 4x14mm      | 12pcs    |
| Е    | 3.5x12mm    | 16pcs    | L    |             | 2pcs     |
| F    | Ax30mm      | 10pcs    | M    |             | 1pc      |
| G    | © 6x50mm    | 6pcs     | N    |             | 4sets    |
| Н    | 3           | 4pcs     | 0    |             | 8pcs     |
| Ι    | 6x70mm      | 4pcs     | Р    |             | 1set     |