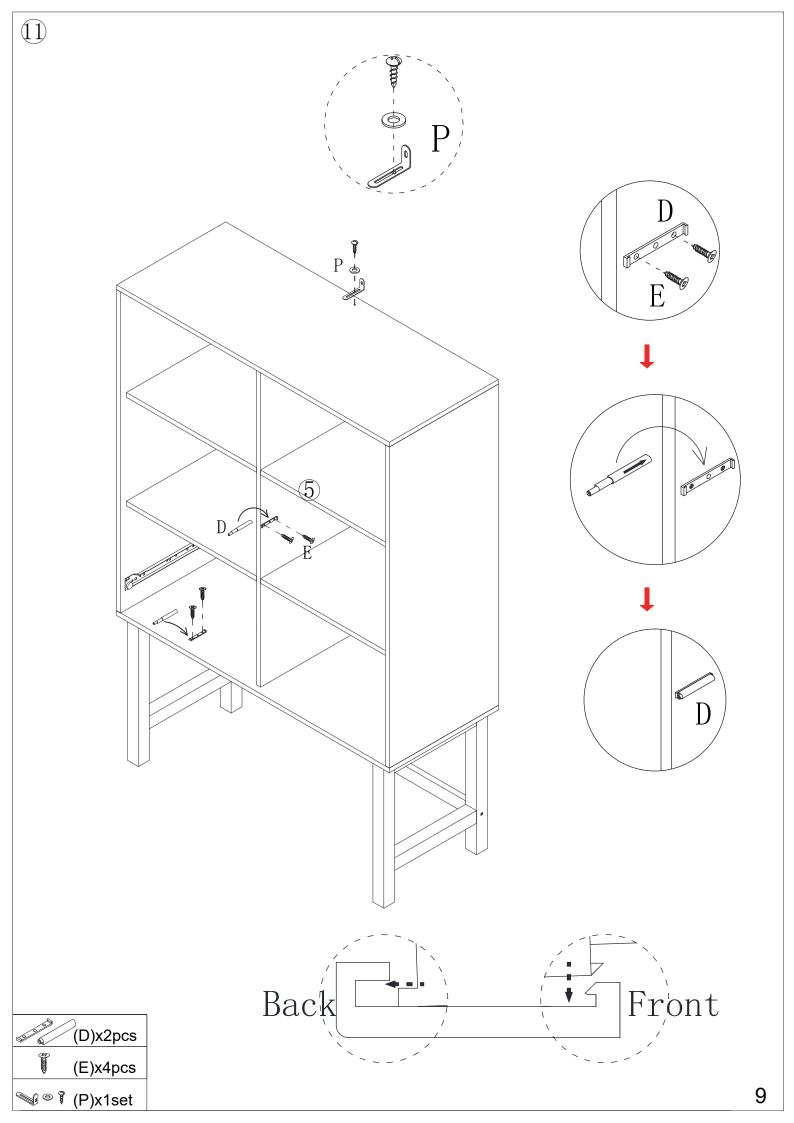

# Hardware:

| Part | Description | Quantity | Part | Description | Quantity |
|------|-------------|----------|------|-------------|----------|
| A    | 6x30mm      | 28pcs    |      | CL)         |          |
| В    | 6x35mm      | 26pcs    | J    | (CR)        | 1set     |
| С    | 15x9.5mm    | 26pcs    |      | (DR)        |          |
| D    | 3359        | 2pcs     | K    | 4x14mm      | 12pcs    |
| Е    | 3.5x12mm    | 16pcs    | L    |             | 2pcs     |
| F    | Ax30mm      | 10pcs    | M    |             | 1pc      |
| G    | © 6x50mm    | 6pcs     | N    |             | 4sets    |
| Н    | 3           | 4pcs     | 0    |             | 8pcs     |
| Ι    | 6x70mm      | 4pcs     | Р    |             | 1set     |