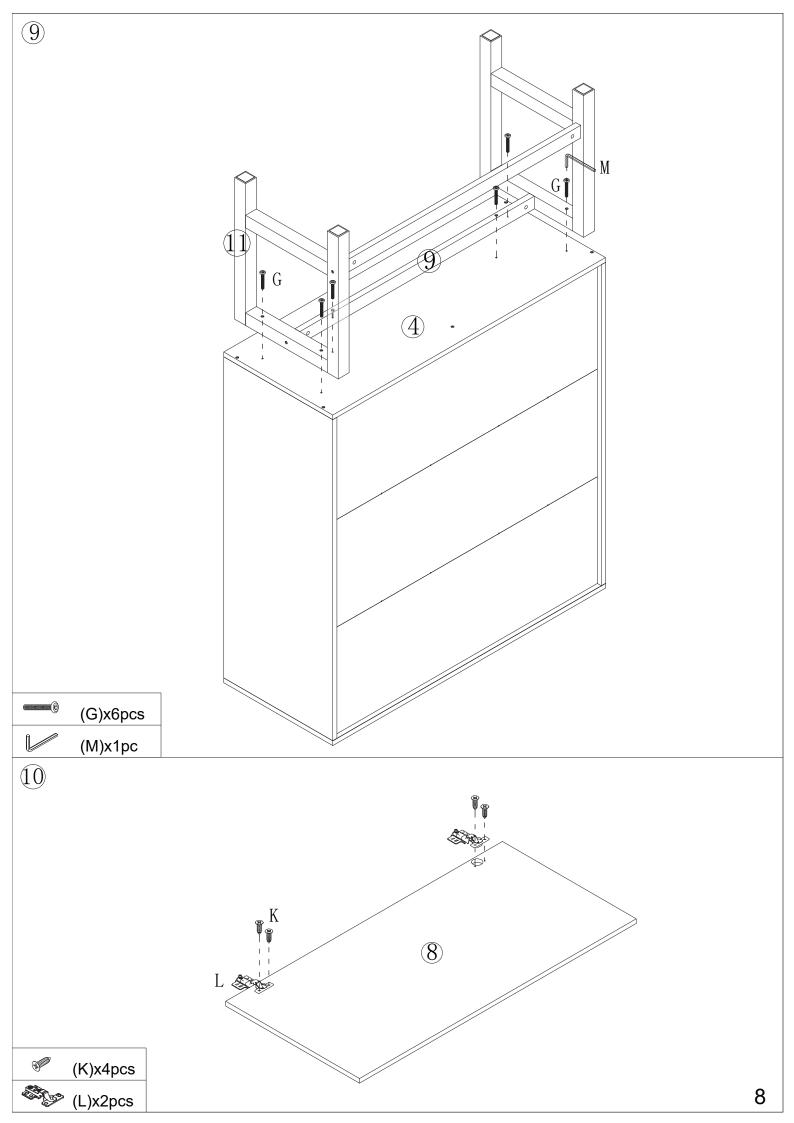

# Järstorp Display Cabinet ASSEMBLY INSTRUCTIONS

Carton A: Part 6\*2+8+9+10+11\*2+12\*2+13+14+15+16+17+Hardware

Carton B: Part 7\*3+5+1+2+3+4

# Hardware:

| Part | Description | Quantity | Part | Description | Quantity |
|------|-------------|----------|------|-------------|----------|
| A    | 6x30mm      | 28pcs    |      | CL)         |          |
| В    | 6x35mm      | 26pcs    | J    | (CR)        | 1set     |
| С    | 15x9.5mm    | 26pcs    |      | (DR)        |          |
| D    | 3359        | 2pcs     | K    | 4x14mm      | 12pcs    |
| Е    | 3.5x12mm    | 16pcs    | L    |             | 2pcs     |
| F    | Ax30mm      | 10pcs    | M    |             | 1pc      |
| G    | © 6x50mm    | 6pcs     | N    |             | 4sets    |
| Н    | 3           | 4pcs     | 0    |             | 8pcs     |
| Ι    | 6x70mm      | 4pcs     | Р    |             | 1set     |