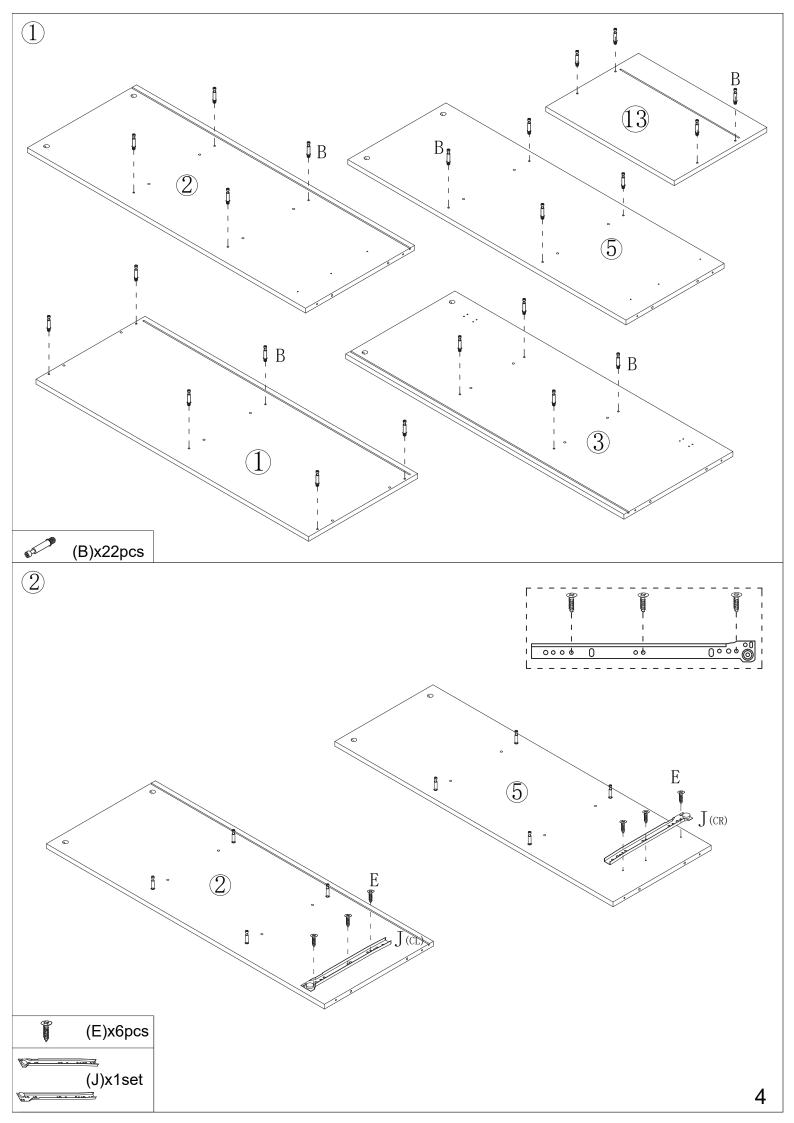

# Hardware:

| Part | Description | Quantity | Part | Description | Quantity |
|------|-------------|----------|------|-------------|----------|
| A    | 6x30mm      | 28pcs    |      | CL)         |          |
| В    | 6x35mm      | 26pcs    | J    | (CR)        | 1set     |
| С    | 15x9.5mm    | 26pcs    |      | (DR)        |          |
| D    | 3359        | 2pcs     | K    | 4x14mm      | 12pcs    |
| Е    | 3.5x12mm    | 16pcs    | L    |             | 2pcs     |
| F    | Ax30mm      | 10pcs    | M    |             | 1pc      |
| G    | © 6x50mm    | 6pcs     | N    |             | 4sets    |
| Н    | 3           | 4pcs     | 0    |             | 8pcs     |
| Ι    | 6x70mm      | 4pcs     | Р    |             | 1set     |