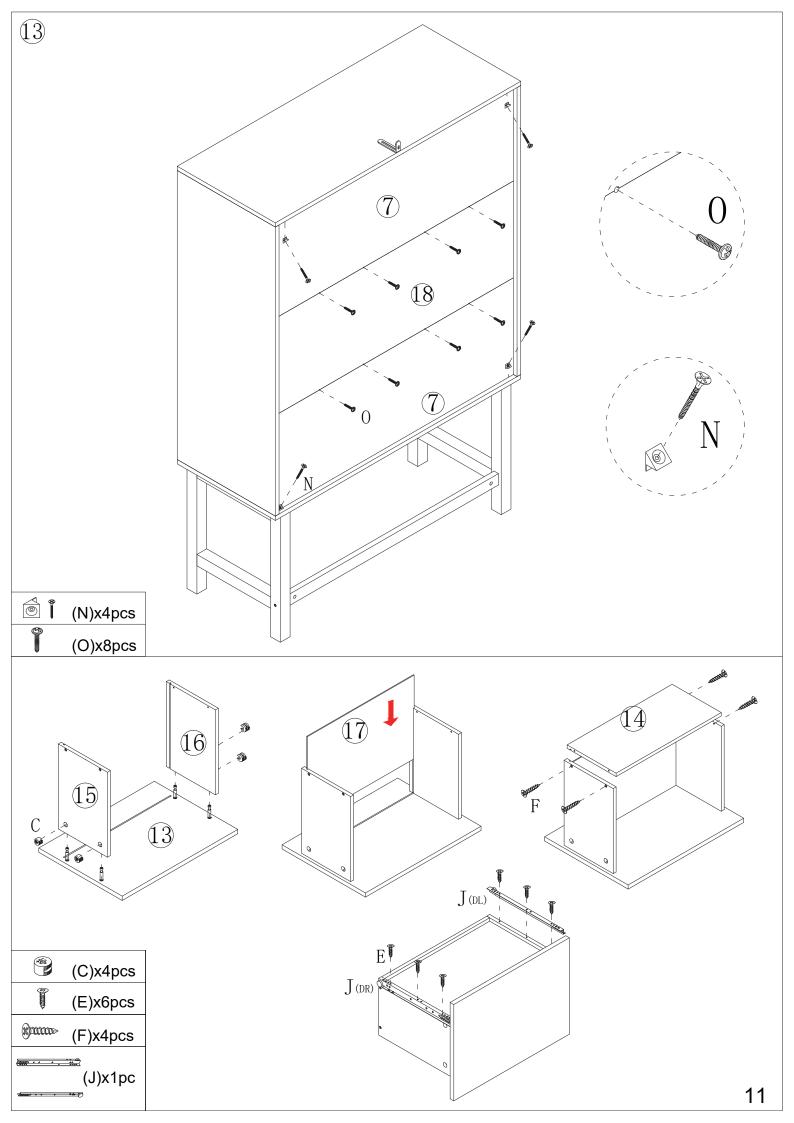

# Hardware:

| Part | Description | Quantity | Part | Description | Quantity |
|------|-------------|----------|------|-------------|----------|
| A    | 6x30mm      | 28pcs    |      | CL)         |          |
| В    | 6x35mm      | 26pcs    | J    | (CR)        | 1set     |
| С    | 15x9.5mm    | 26pcs    |      | (DR)        |          |
| D    | 3359        | 2pcs     | K    | 4x14mm      | 12pcs    |
| Е    | 3.5x12mm    | 16pcs    | L    |             | 2pcs     |
| F    | Ax30mm      | 10pcs    | M    |             | 1pc      |
| G    | © 6x50mm    | 6pcs     | N    |             | 4sets    |
| Н    | 3           | 4pcs     | 0    |             | 8pcs     |
| Ι    | 6x70mm      | 4pcs     | Р    |             | 1set     |