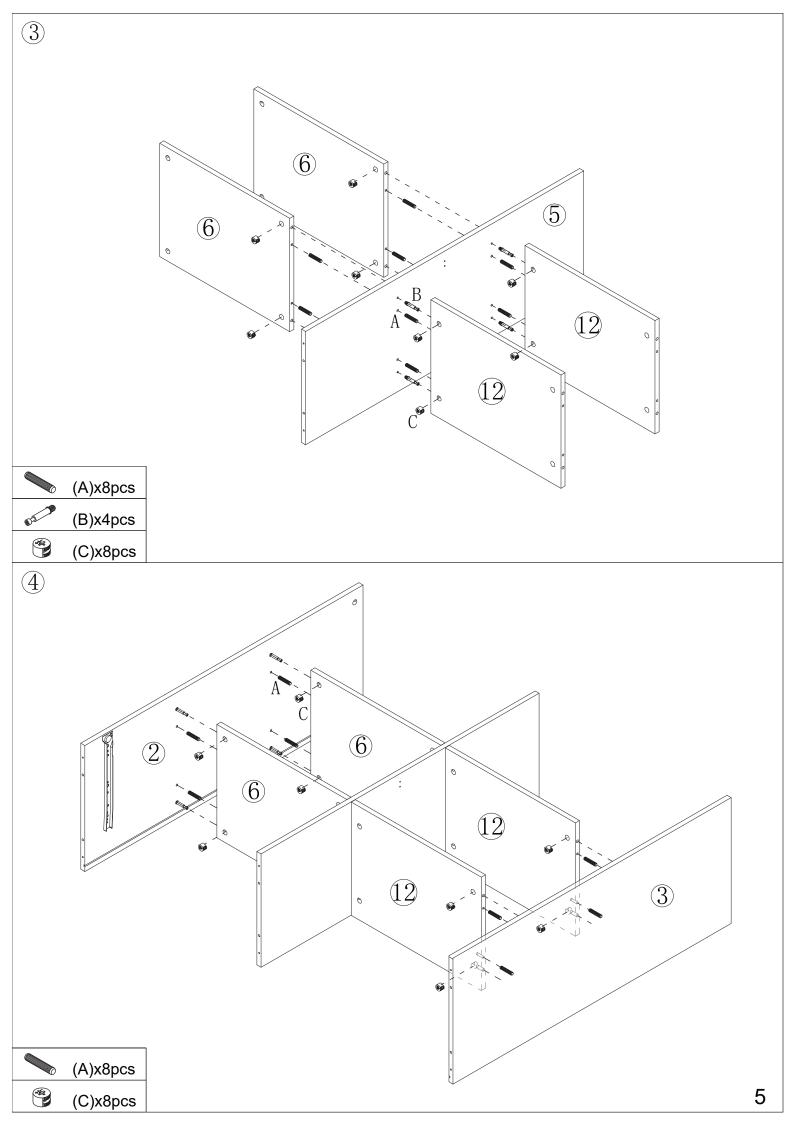

# Järstorp Display Cabinet ASSEMBLY INSTRUCTIONS

Carton A: Part 6\*2+8+9+10+11\*2+12\*2+13+14+15+16+17+Hardware

Carton B: Part 7\*3+5+1+2+3+4

# Hardware:

| Part | Description | Quantity | Part | Description | Quantity |
|------|-------------|----------|------|-------------|----------|
| A    | 6x30mm      | 28pcs    |      | CL)         |          |
| В    | 6x35mm      | 26pcs    | J    | (CR)        | 1set     |
| С    | 15x9.5mm    | 26pcs    |      | (DR)        |          |
| D    | 3359        | 2pcs     | K    | 4x14mm      | 12pcs    |
| Е    | 3.5x12mm    | 16pcs    | L    |             | 2pcs     |
| F    | Ax30mm      | 10pcs    | M    |             | 1pc      |
| G    | © 6x50mm    | 6pcs     | N    |             | 4sets    |
| Н    | 3           | 4pcs     | 0    |             | 8pcs     |
| Ι    | 6x70mm      | 4pcs     | Р    |             | 1set     |