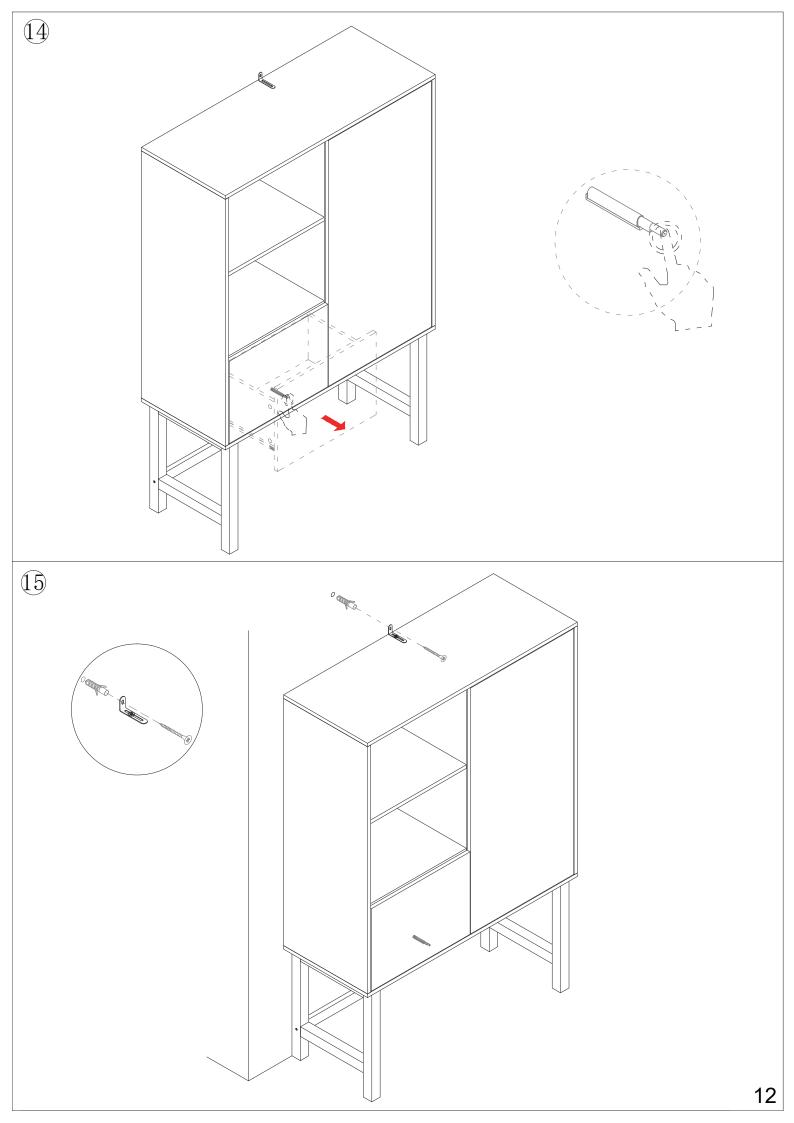

# Hardware:

| Part | Description | Quantity | Part | Description | Quantity |
|------|-------------|----------|------|-------------|----------|
| A    | 6x30mm      | 28pcs    |      | CL)         |          |
| В    | 6x35mm      | 26pcs    | J    | (CR)        | 1set     |
| С    | 15x9.5mm    | 26pcs    |      | (DR)        |          |
| D    | 3359        | 2pcs     | K    | 4x14mm      | 12pcs    |
| Е    | 3.5x12mm    | 16pcs    | L    |             | 2pcs     |
| F    | Ax30mm      | 10pcs    | M    |             | 1pc      |
| G    | © 6x50mm    | 6pcs     | N    |             | 4sets    |
| Н    | 3           | 4pcs     | 0    |             | 8pcs     |
| Ι    | 6x70mm      | 4pcs     | Р    |             | 1set     |