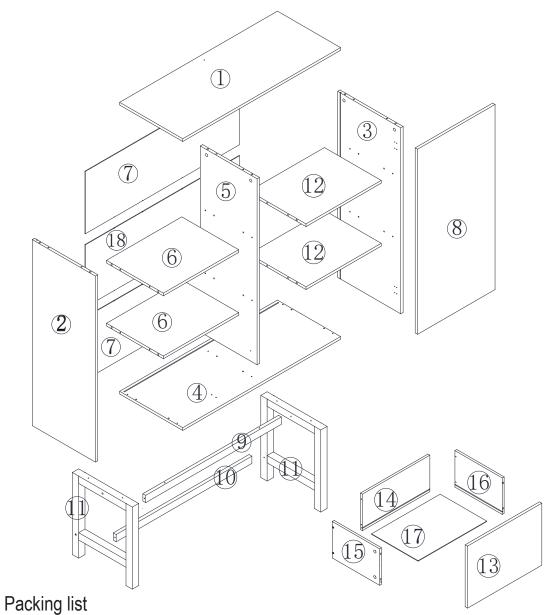

# Järstorp Display Cabinet ASSEMBLY INSTRUCTIONS

Carton A: Part 6\*2+8+9+10+11\*2+12\*2+13+14+15+16+17+Hardware

Carton B: Part 7\*3+5+1+2+3+4