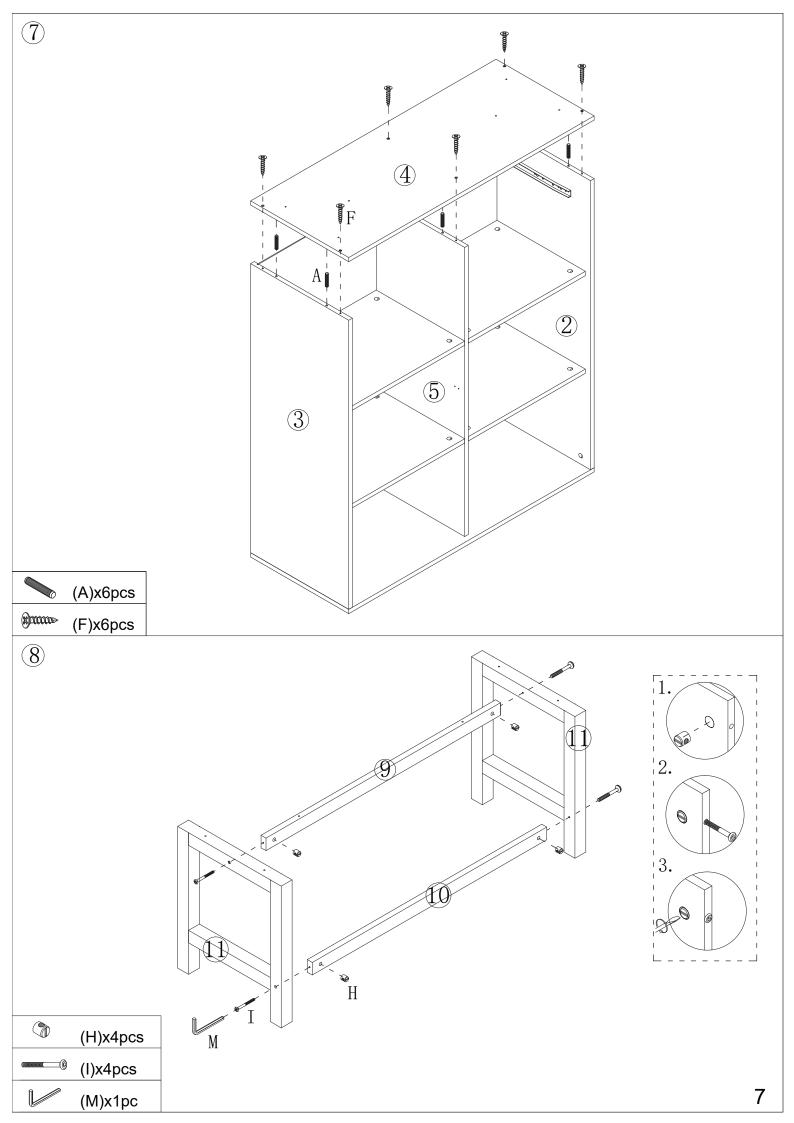

# Järstorp Display Cabinet ASSEMBLY INSTRUCTIONS

Carton A: Part 6\*2+8+9+10+11\*2+12\*2+13+14+15+16+17+Hardware

Carton B: Part 7\*3+5+1+2+3+4

# Hardware:

| Part | Description | Quantity | Part | Description | Quantity |
|------|-------------|----------|------|-------------|----------|
| A    | 6x30mm      | 28pcs    |      | CL)         |          |
| В    | 6x35mm      | 26pcs    | J    | (CR)        | 1set     |
| С    | 15x9.5mm    | 26pcs    |      | (DR)        |          |
| D    | 3359        | 2pcs     | K    | 4x14mm      | 12pcs    |
| Е    | 3.5x12mm    | 16pcs    | L    |             | 2pcs     |
| F    | Ax30mm      | 10pcs    | M    |             | 1pc      |
| G    | © 6x50mm    | 6pcs     | N    |             | 4sets    |
| Н    | 3           | 4pcs     | 0    |             | 8pcs     |
| Ι    | 6x70mm      | 4pcs     | Р    |             | 1set     |