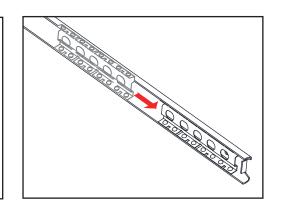

## Details of Installing the Drawer

Steps for disassembly runner: move out the inside part to the end, press the plastic upward and pull out until the runner to separate.

Ensure that the runners on the cabinet are all the way to the front.