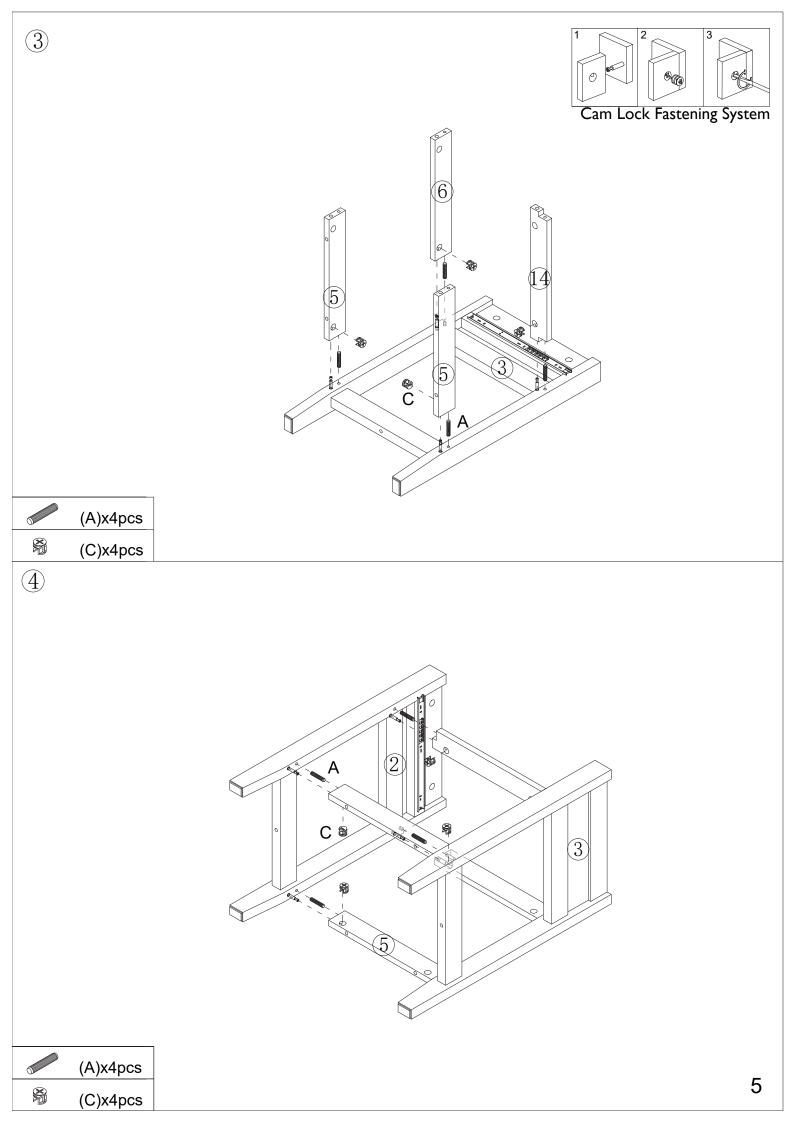

## Hardware:

| Part<br>No. | Part      | Quantity | Part<br>No. | Part           | Quantity |
|-------------|-----------|----------|-------------|----------------|----------|
| А           | 6x30mm    | 20pcs    | Н           | 4x16mm         | 1pc      |
| В           | 6x35mm    | 16pcs    | Ι           | CP             | 1pc      |
| С           | 15x12mm   | 12pcs    | J           | 2.5x10mm       | 9pcs     |
| D           | 15x9.5mm  | 4pcs     | K           | <b>4</b> x25mm | 2pcs     |
| E           | ₩ 3x12mm  | 12pcs    | L           | 6x20mm         | 2pcs     |
| F           | 4x30mm    | 4pcs     | М           | 4x12mm         | 1set     |
| G           | 822 300mm | 2pcs     | Ν           | Chummer 4x50mm | 6pcs     |