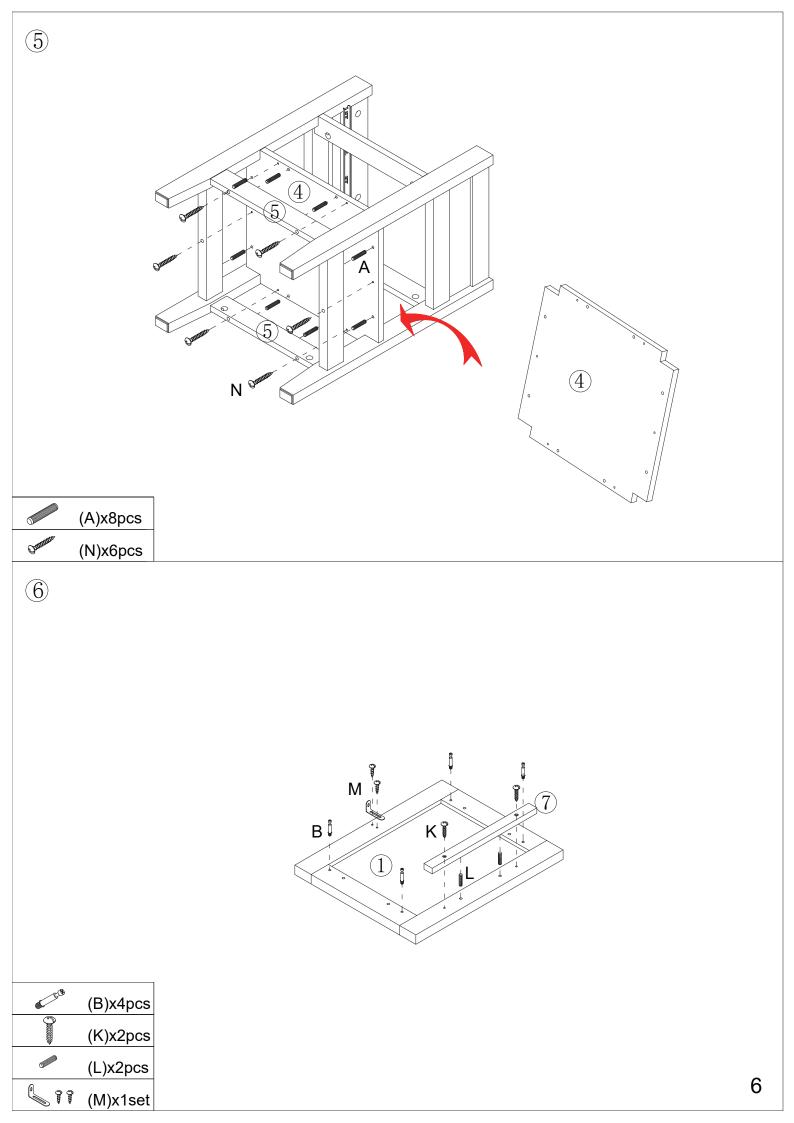

## Hardware:

| Part<br>No. | Part      | Quantity | Part<br>No. | Part           | Quantity |
|-------------|-----------|----------|-------------|----------------|----------|
| А           | 6x30mm    | 20pcs    | Н           | 4x16mm         | 1pc      |
| В           | 6x35mm    | 16pcs    | Ι           | CP             | 1pc      |
| С           | 15x12mm   | 12pcs    | J           | 2.5x10mm       | 9pcs     |
| D           | 15x9.5mm  | 4pcs     | K           | <b>4</b> x25mm | 2pcs     |
| E           | ₩ 3x12mm  | 12pcs    | L           | 6x20mm         | 2pcs     |
| F           | 4x30mm    | 4pcs     | М           | 4x12mm         | 1set     |
| G           | 822 300mm | 2pcs     | Ν           | Chummer 4x50mm | 6pcs     |