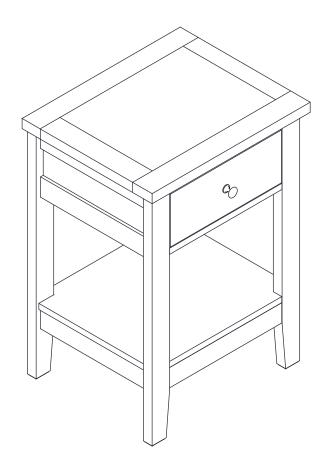

# Leines Bedside Table 1 Drawer ASSEMBLY INSTRUCTIONS

ID23942



## Hardware:

| Part<br>No. | Part      | Quantity | Part<br>No. | Part           | Quantity |
|-------------|-----------|----------|-------------|----------------|----------|
| А           | 6x30mm    | 20pcs    | Н           | 4x16mm         | 1pc      |
| В           | 6x35mm    | 16pcs    | Ι           | CP             | 1pc      |
| С           | 15x12mm   | 12pcs    | J           | 2.5x10mm       | 9pcs     |
| D           | 15x9.5mm  | 4pcs     | K           | <b>4</b> x25mm | 2pcs     |
| E           | ₩ 3x12mm  | 12pcs    | L           | 6x20mm         | 2pcs     |
| F           | 4x30mm    | 4pcs     | М           | 4x12mm         | 1set     |
| G           | 822 300mm | 2pcs     | Ν           | Chummer 4x50mm