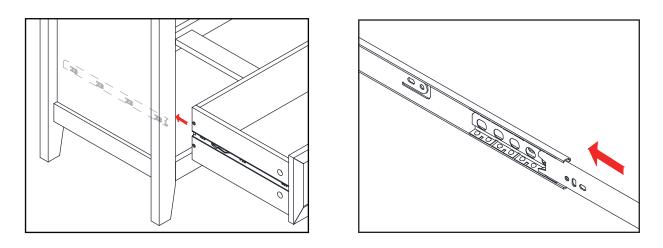

## Details of Installing the Drawer

Steps for disassembly runner: move out the inside part to the end, press the plastic upward and pull out until the runner to separate.

Ensure that the runners on the cabinet are all the way to the front.

Hold the drawer horizontally and ensure the slide tracks are aligned to the runners. Push the drawer gently inwards until you hear a soft click.

WARNING: Any uneven force used, or any component is out of place upon installation of the drawer, will result in the damage of the rails.