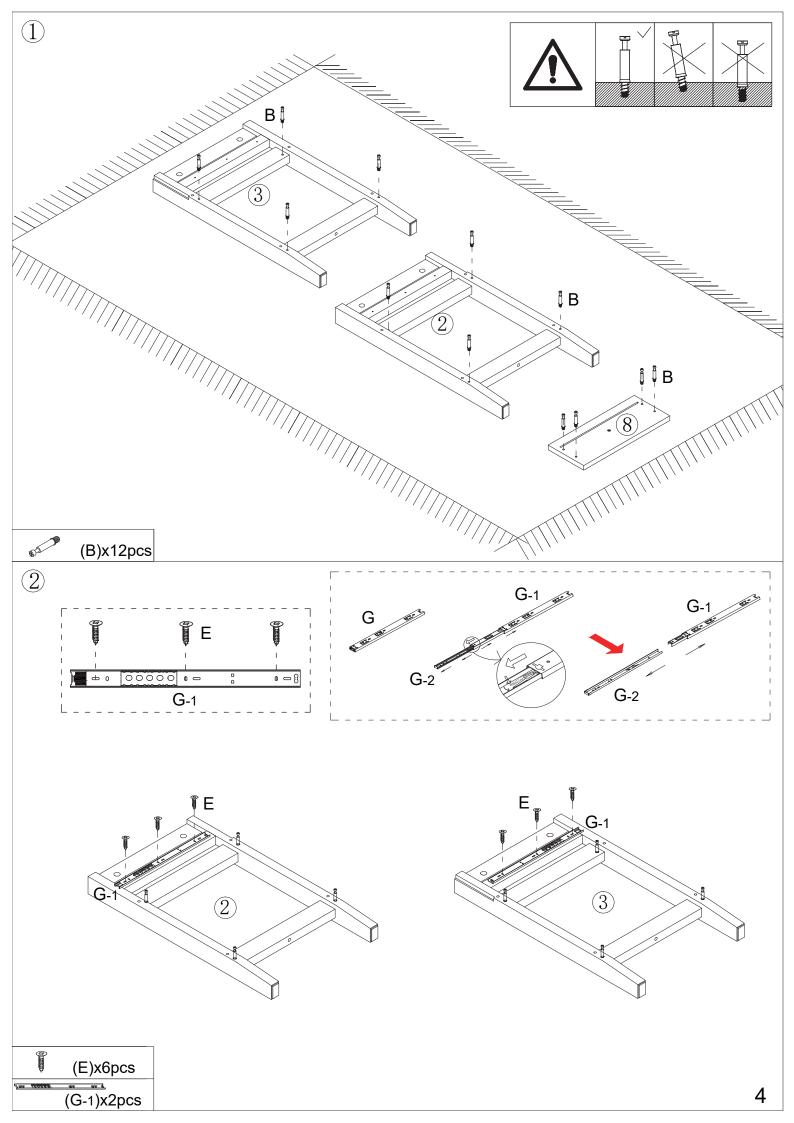

## Hardware:

| Part<br>No. | Part      | Quantity | Part<br>No. | Part           | Quantity |
|-------------|-----------|----------|-------------|----------------|----------|
| А           | 6x30mm    | 20pcs    | Н           | 4x16mm         | 1pc      |
| В           | 6x35mm    | 16pcs    | Ι           | CP             | 1pc      |
| С           | 15x12mm   | 12pcs    | J           | 2.5x10mm       | 9pcs     |
| D           | 15x9.5mm  | 4pcs     | K           | <b>4</b> x25mm | 2pcs     |
| E           | ₩ 3x12mm  | 12pcs    | L           | 6x20mm         | 2pcs     |
| F           | 4x30mm    | 4pcs     | М           | 4x12mm         | 1set     |
| G           | 822 300mm | 2pcs     | Ν           | Chummer 4x50mm | 6pcs     |