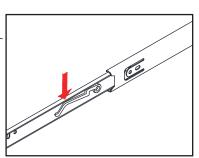

In case of incorrect installation, gently press the plastic buttons (one side push up the other side push down) to detach the slide track and pull out the drawer.