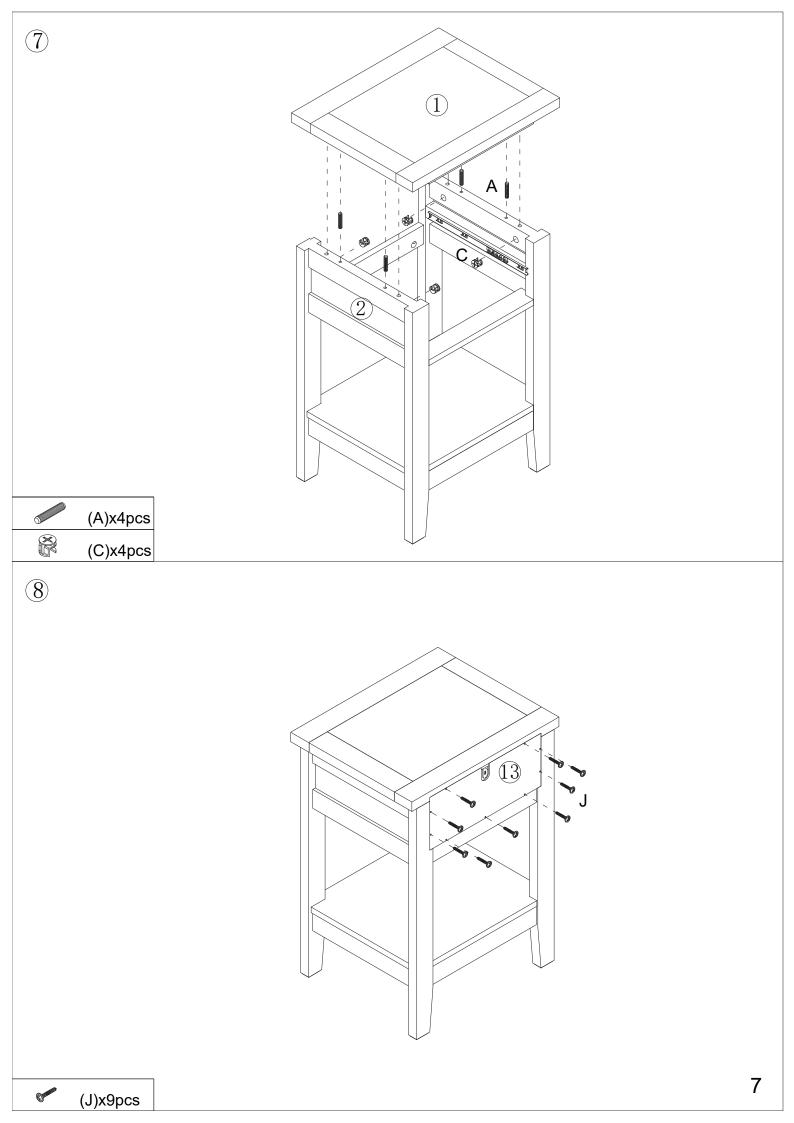

## Hardware:

| Part<br>No. | Part      | Quantity | Part<br>No. | Part           | Quantity |
|-------------|-----------|----------|-------------|----------------|----------|
| А           | 6x30mm    | 20pcs    | Н           | 4x16mm         | 1pc      |
| В           | 6x35mm    | 16pcs    | Ι           | CP             | 1pc      |
| С           | 15x12mm   | 12pcs    | J           | 2.5x10mm       | 9pcs     |
| D           | 15x9.5mm  | 4pcs     | K           | <b>4</b> x25mm | 2pcs     |
| E           | ₩ 3x12mm  | 12pcs    | L           | 6x20mm         | 2pcs     |
| F           | 4x30mm    | 4pcs     | М           | 4x12mm         | 1set     |
| G           | 822 300mm | 2pcs     | Ν           | Chummer 4x50mm | 6pcs     |