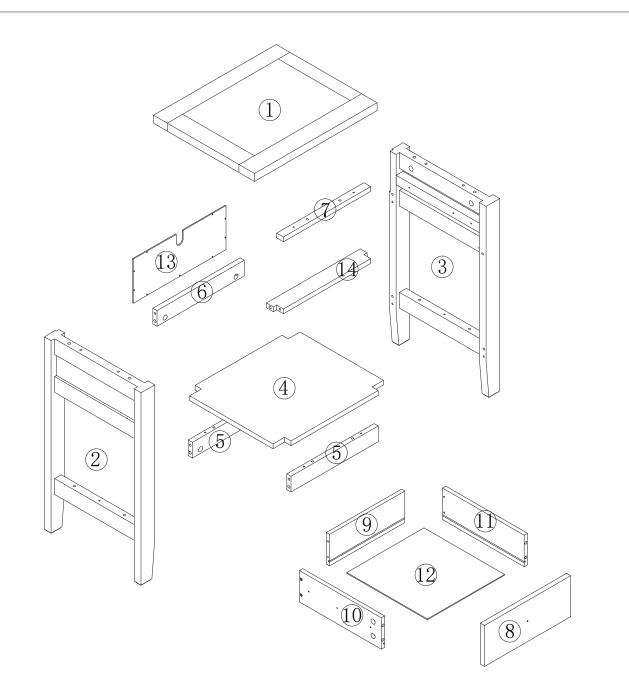

## Hardware:

| Part<br>No. | Part      | Quantity | Part<br>No. | Part           | Quantity |
|-------------|-----------|----------|-------------|----------------|----------|
| А           | 6x30mm    | 20pcs    | Н           | 4x16mm         | 1pc      |
| В           | 6x35mm    | 16pcs    | Ι           | CP             | 1pc      |
| С           | 15x12mm   | 12pcs    | J           | 2.5x10mm       | 9pcs     |
| D           | 15x9.5mm  | 4pcs     | K           | <b>4</b> x25mm | 2pcs     |
| E           | ₩ 3x12mm  | 12pcs    | L           | 6x20mm         | 2pcs     |
| F           | 4x30mm    | 4pcs     | М           | 4x12mm         | 1set     |
| G           | 822 300mm | 2pcs     | Ν           | Chummer 4x50mm | 6pcs     |