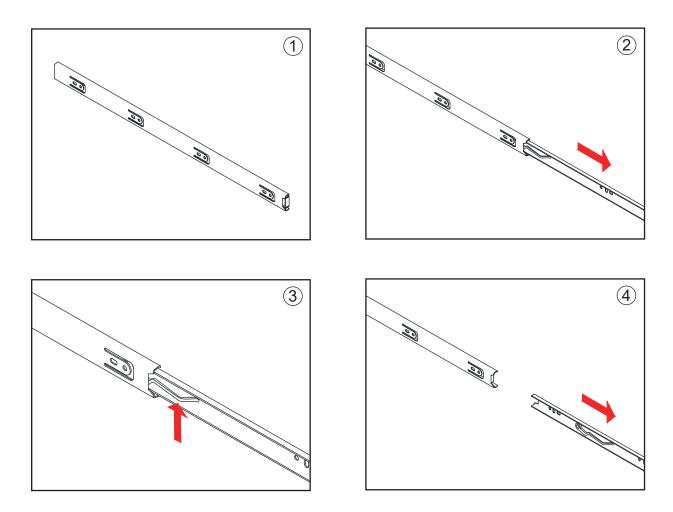

## Details of Installing the Drawer

Steps for disassembly runner: move out the inside part to the end, press the plastic upward and pull out until the runner to separate.

Ensure that the runners on the cabinet are all the way to the front.

Hold the drawer horizontally and ensure the slide tracks are aligned to the runners. Push the drawer gently inwards until you hear a soft click.

WARNING: Any uneven force used, or any component is out of place upon installation of the drawer, will result in the damage of the rails.

In case of incorrect installation, gently press the plastic buttons (one side push up the other side push down) to detach the slide track and pull out the drawer.