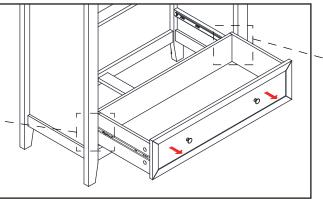

## Details of Installing the Drawer

Steps for disassembly runner: move out the inside part to the end, press the plastic upward and pull out until the runner to separate.

Ensure that the runners on the cabinet are all the way to the front.

Hold the drawer horizontally and ensure the slide tracks are aligned to the runners. Push the drawer gently inwards until you hear a soft click.

WARNING: Any uneven force used, or any component is out of place upon installation of the drawer, will result in the damage of the rails.

In case of incorrect installation, gently press the plastic buttons (one side push up the other side push down) to detach the slide track and pull out the drawer.