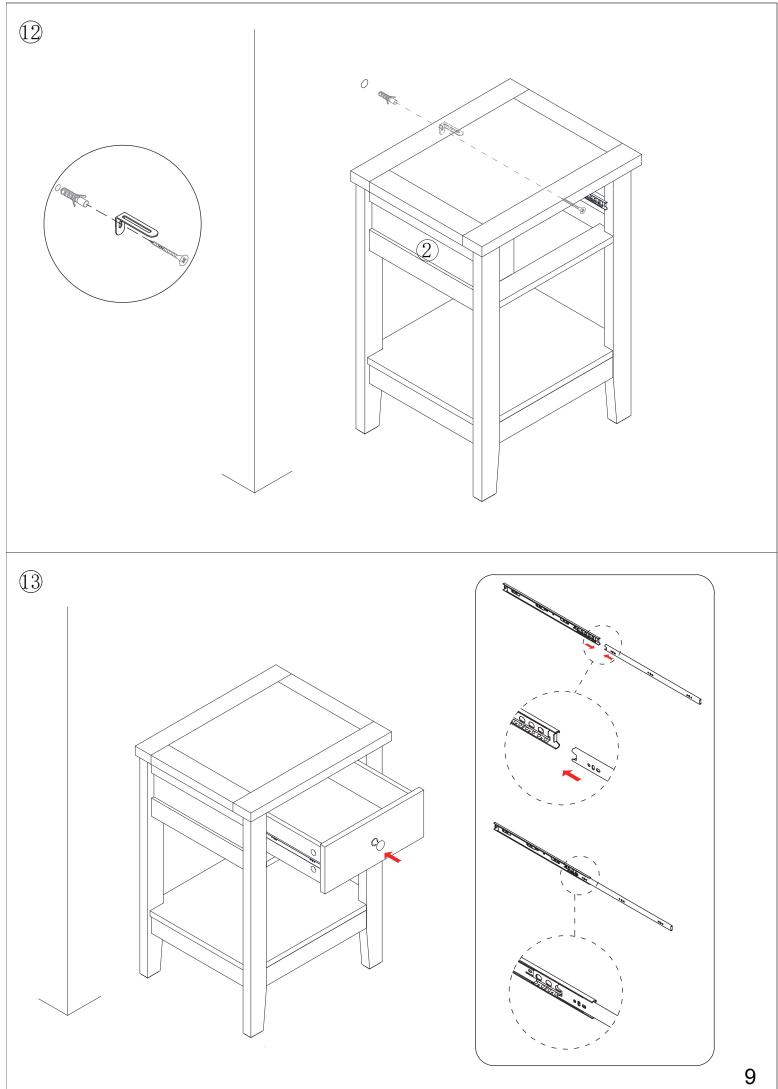

## Details of Installing the Drawer

Steps for disassembly runner: move out the inside part to the end, press the plastic upward and pull out until the runner to separate.

Ensure that the runners on the cabinet are all the way to the front.

Hold the drawer horizontally and ensure the slide tracks are aligned to the runners. Push the drawer gently inwards until you hear a soft click.

WARNING: Any uneven force used, or any component is out of place upon installation of the drawer, will result in the damage of the rails.