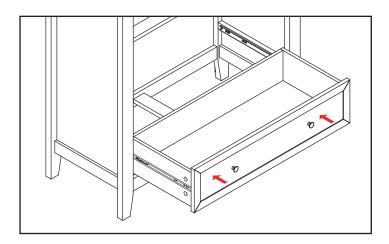

Hold the drawer horizontally and ensure the slide tracks are aligned to the runners. Push the drawer gently inwards until you hear a soft click.

WARNING: Any uneven force used, or any component is out of place upon installation of the drawer, will result in the damage of the rails.