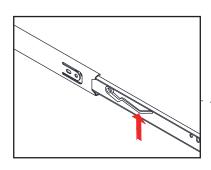

In case of incorrect installation, gently press the plastic buttons (one side push up the other side push down) to detach the slide track and pull out the drawer.