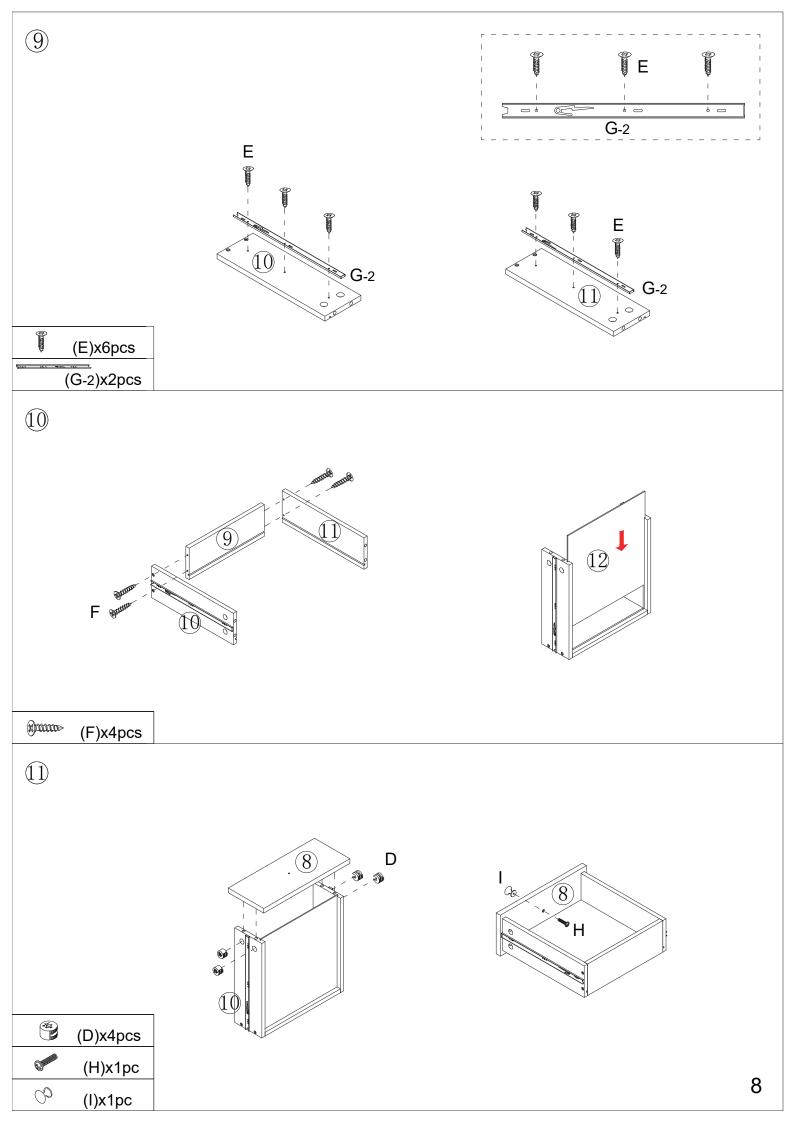

## Hardware:

| Part<br>No. | Part      | Quantity | Part<br>No. | Part           | Quantity |
|-------------|-----------|----------|-------------|----------------|----------|
| А           | 6x30mm    | 20pcs    | Н           | 4x16mm         | 1pc      |
| В           | 6x35mm    | 16pcs    | Ι           | CP             | 1pc      |
| С           | 15x12mm   | 12pcs    | J           | 2.5x10mm       | 9pcs     |
| D           | 15x9.5mm  | 4pcs     | K           | <b>4</b> x25mm | 2pcs     |
| E           | ₩ 3x12mm  | 12pcs    | L           | 6x20mm         | 2pcs     |
| F           | 4x30mm    | 4pcs     | М           | 4x12mm         | 1set     |
| G           | 822 300mm | 2pcs     | Ν           | Chummer 4x50mm | 6pcs     |

## Details of Installing the Drawer

Steps for disassembly runner: move out the inside part to the end, press the plastic upward and pull out until the runner to separate.

Ensure that the runners on the cabinet are all the way to the front.

Hold the drawer horizontally and ensure the slide tracks are aligned to the runners. Push the drawer gently inwards until you hear a soft click.

WARNING: Any uneven force used, or any component is out of place upon installation of the drawer, will result in the damage of the rails.

In case of incorrect installation, gently press the plastic buttons (one side push up the other side push down) to detach the slide track and pull out the drawer.