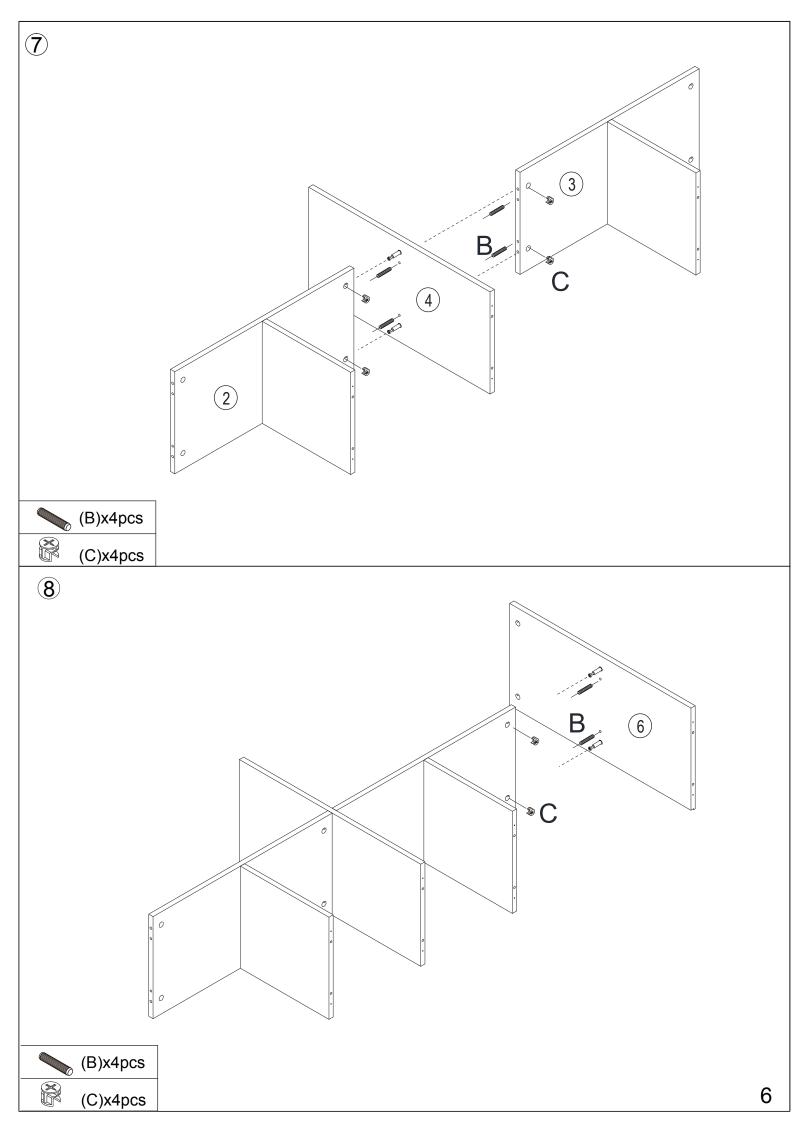

# Hardware:

| Taraware. |                 |          |   |                 |       |
|-----------|-----------------|----------|---|-----------------|-------|
| Part      | Description     | Quantity | D | √000000 M4X40mm | 10pcs |
| Α         | <b>Φ</b> 6X35mm | 18pcs    | Е | M3X12mm         | 33pcs |
| В         | Ф6Х30mm         | 28pcs    | F |                 | 2pcs  |
| С         | Ф15X12mm        | 18pcs    |   |                 |       |