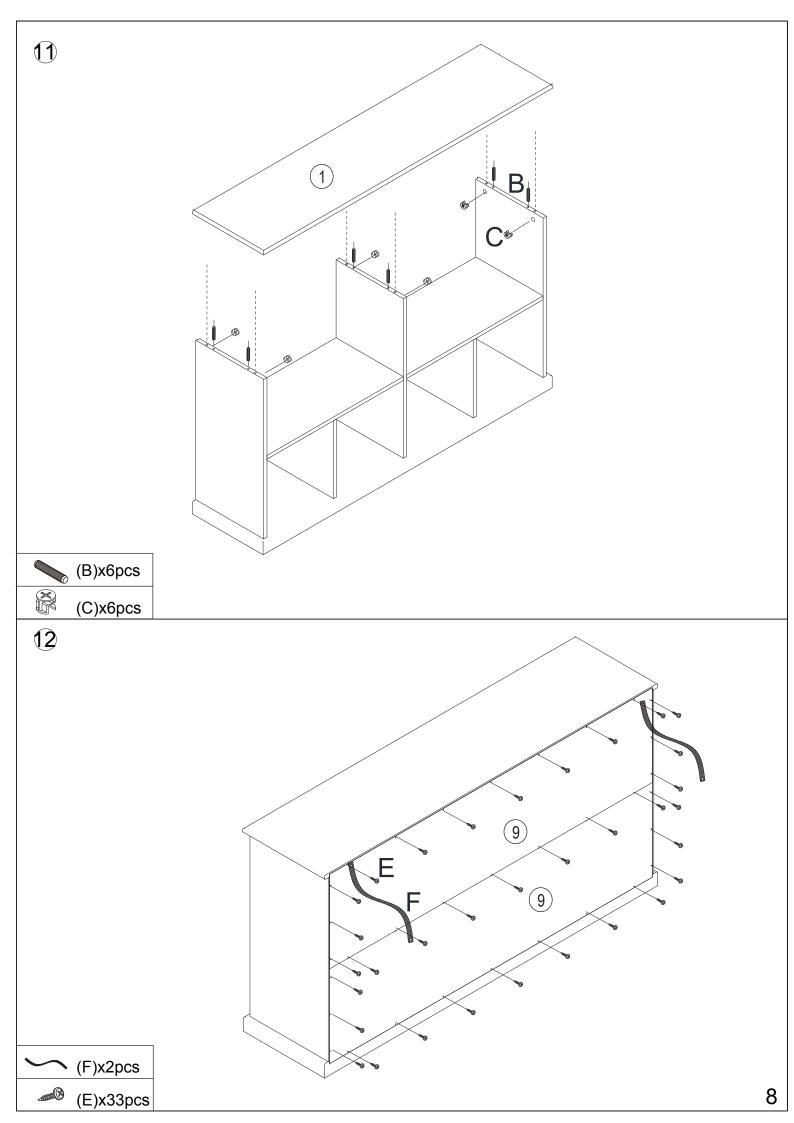

# Hardware:

| Taraware. |                 |          |   |                 |       |
|-----------|-----------------|----------|---|-----------------|-------|
| Part      | Description     | Quantity | D | √000000 M4X40mm | 10pcs |
| Α         | <b>Φ</b> 6X35mm | 18pcs    | Е | M3X12mm         | 33pcs |
| В         | Ф6Х30mm         | 28pcs    | F |                 | 2pcs  |
| С         | Ф15X12mm        | 18pcs    |   |                 |       |