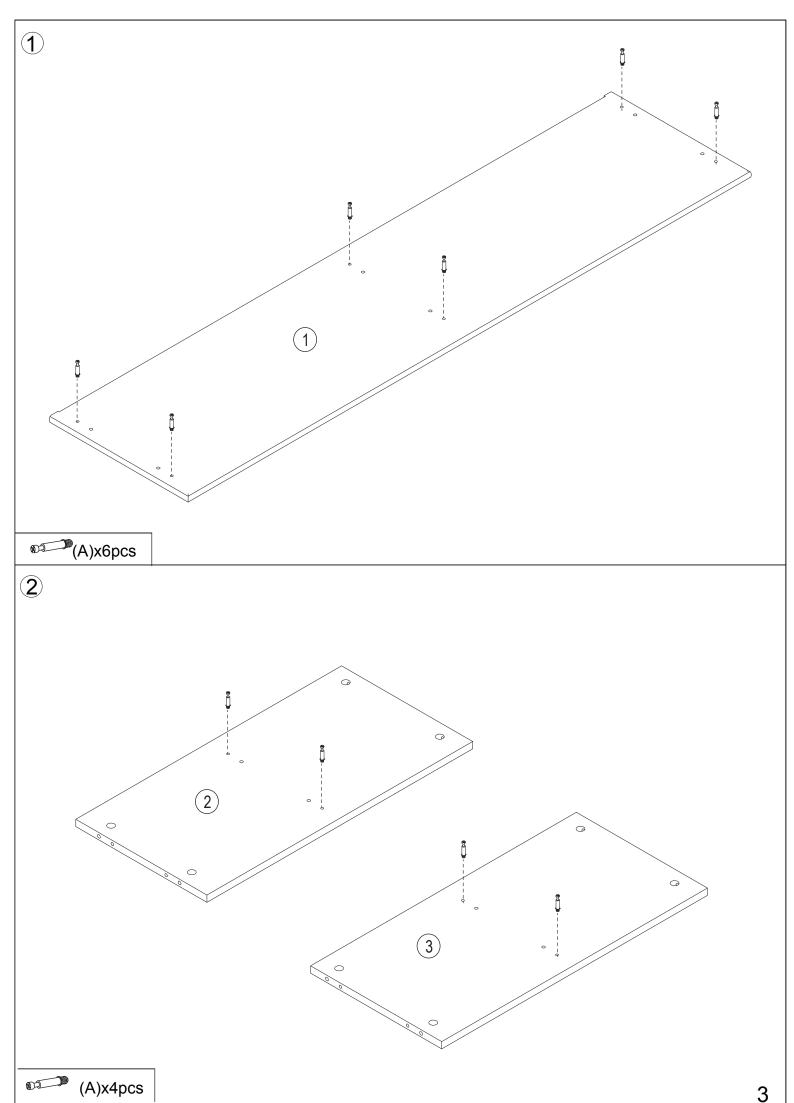

# Hardware:

| Taraware. |                 |          |   |                 |       |
|-----------|-----------------|----------|---|-----------------|-------|
| Part      | Description     | Quantity | D | √000000 M4X40mm | 10pcs |
| Α         | <b>Φ</b> 6X35mm | 18pcs    | Е | M3X12mm         | 33pcs |
| В         | Ф6Х30mm         | 28pcs    | F |                 | 2pcs  |
| С         | Ф15X12mm        | 18pcs    |   |                 |       |