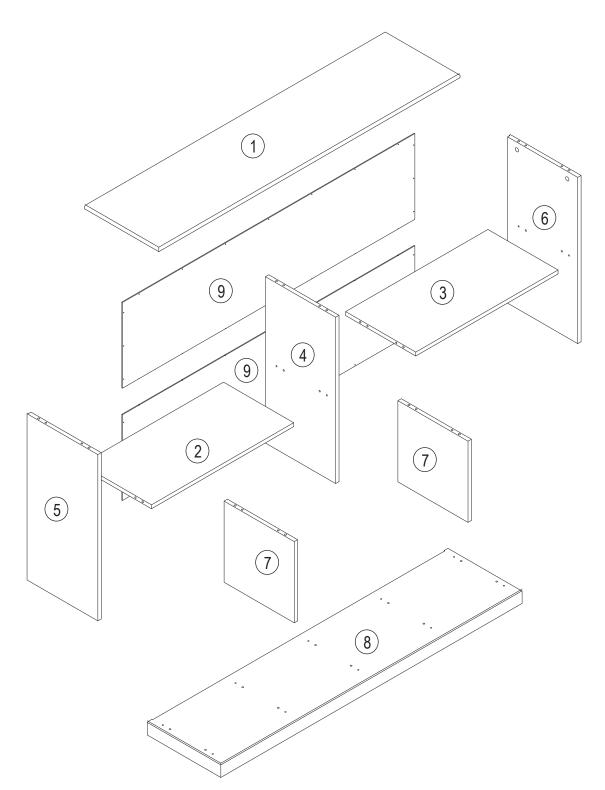

# NÖA & NANI

FAMILY FURNITURE

Halmstad Cube Storage Bench ASSEMBLY INSTRUCTIONS