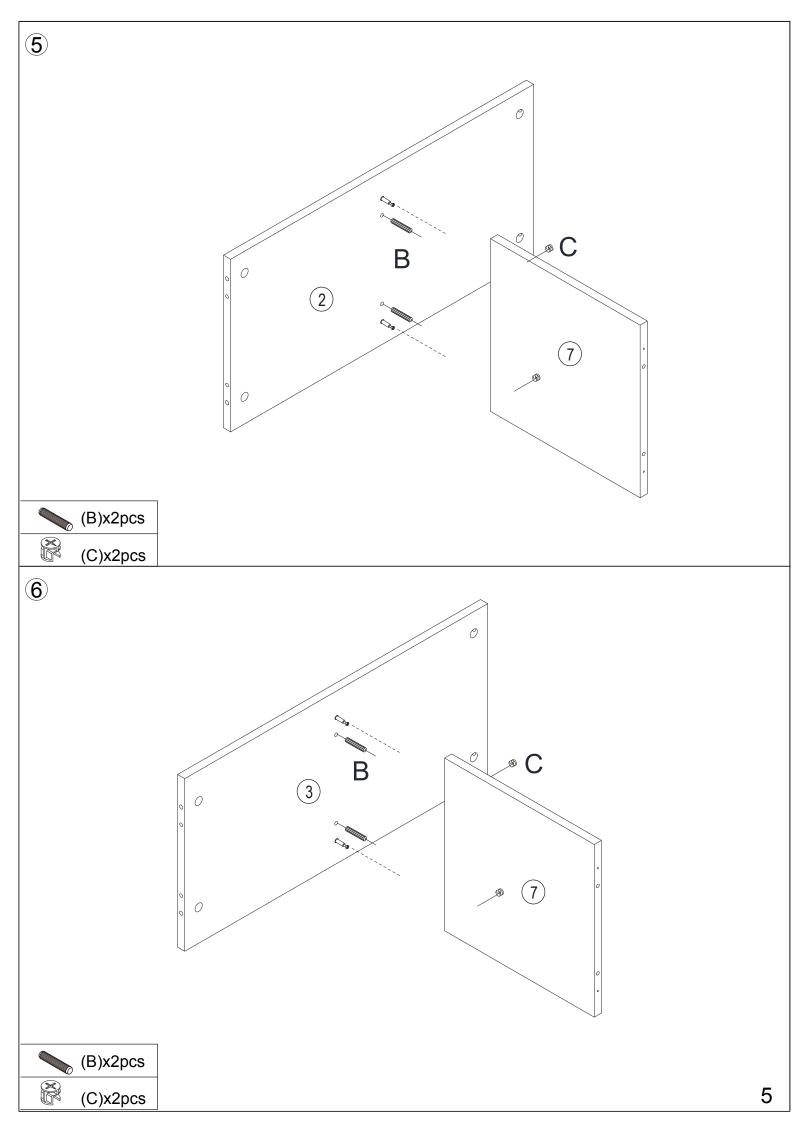

# Hardware:

| Taraware. |                 |          |   |                 |       |
|-----------|-----------------|----------|---|-----------------|-------|
| Part      | Description     | Quantity | D | √000000 M4X40mm | 10pcs |
| Α         | <b>Φ</b> 6X35mm | 18pcs    | Е | M3X12mm         | 33pcs |
| В         | Ф6Х30mm         | 28pcs    | F |                 | 2pcs  |
| С         | Ф15X12mm        | 18pcs    |   |                 |       |