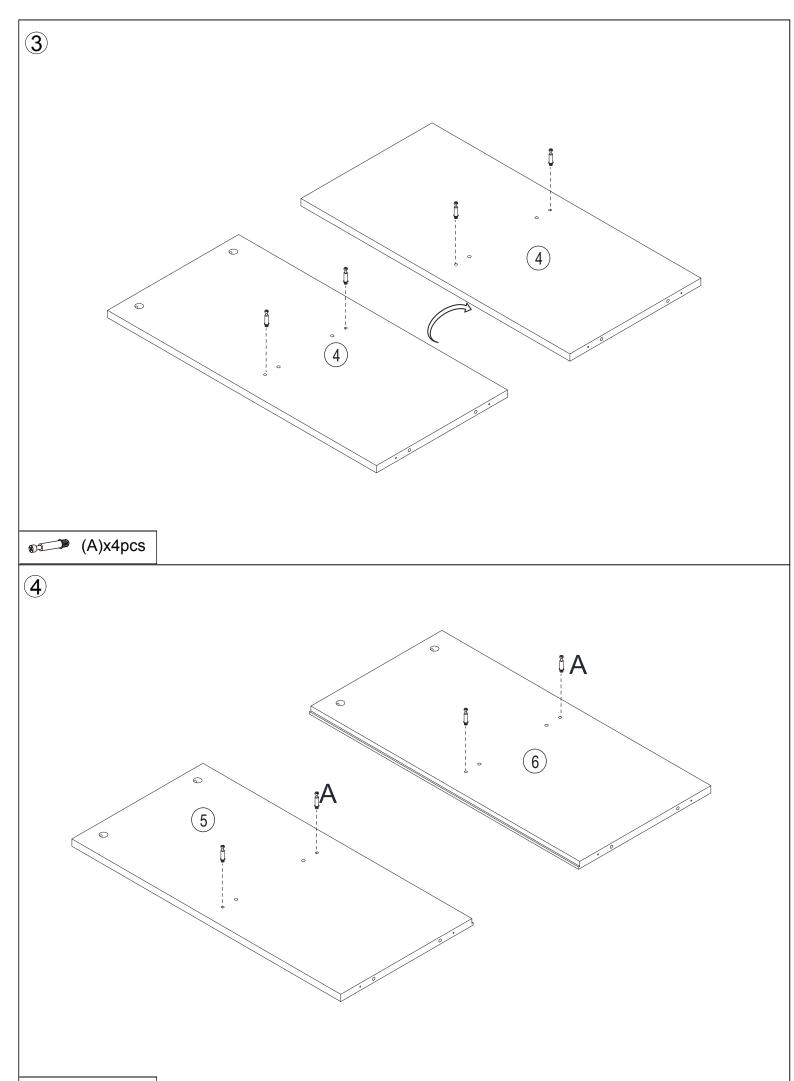

# Hardware:

| Taraware. |                 |          |   |                 |       |
|-----------|-----------------|----------|---|-----------------|-------|
| Part      | Description     | Quantity | D | √000000 M4X40mm | 10pcs |
| Α         | <b>Φ</b> 6X35mm | 18pcs    | Е | M3X12mm         | 33pcs |
| В         | Ф6Х30mm         | 28pcs    | F |                 | 2pcs  |
| С         | Ф15X12mm        | 18pcs    |   |                 |       |