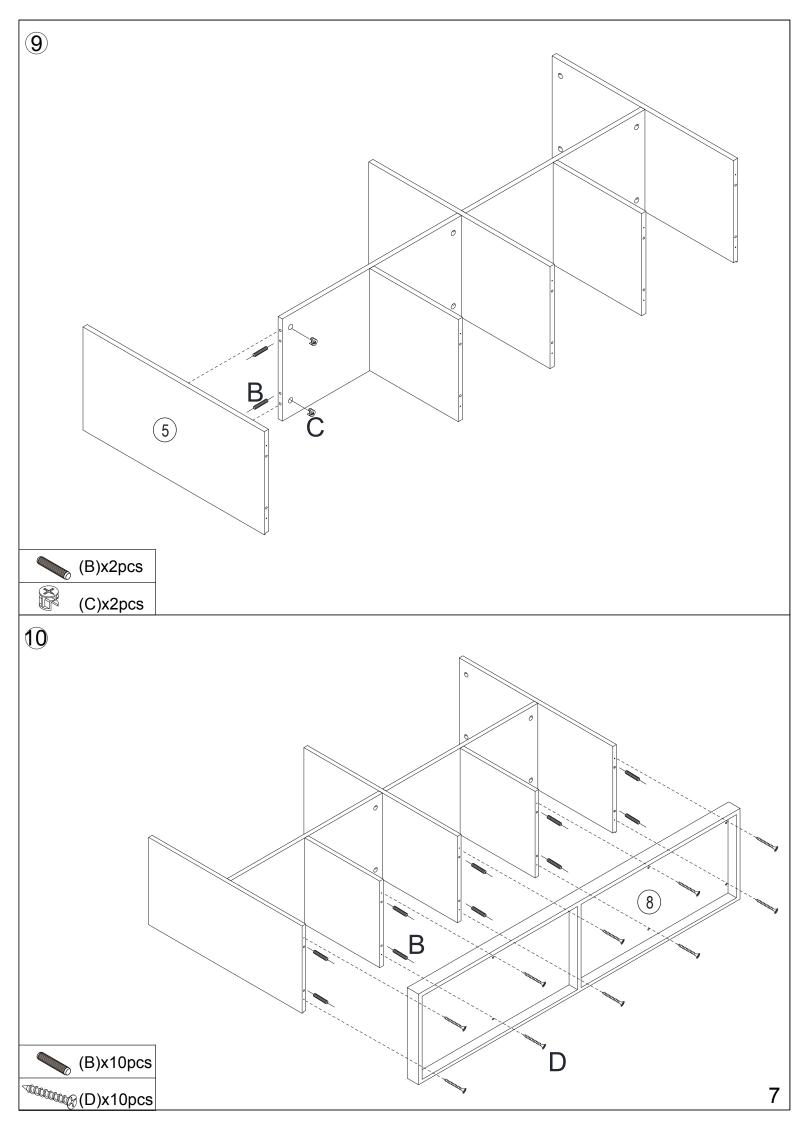

# Hardware:

| Taraware. |                 |          |   |                 |       |
|-----------|-----------------|----------|---|-----------------|-------|
| Part      | Description     | Quantity | D | √000000 M4X40mm | 10pcs |
| Α         | <b>Φ</b> 6X35mm | 18pcs    | Е | M3X12mm         | 33pcs |
| В         | Ф6Х30mm         | 28pcs    | F |                 | 2pcs  |
| С         | Ф15X12mm        | 18pcs    |   |                 |       |