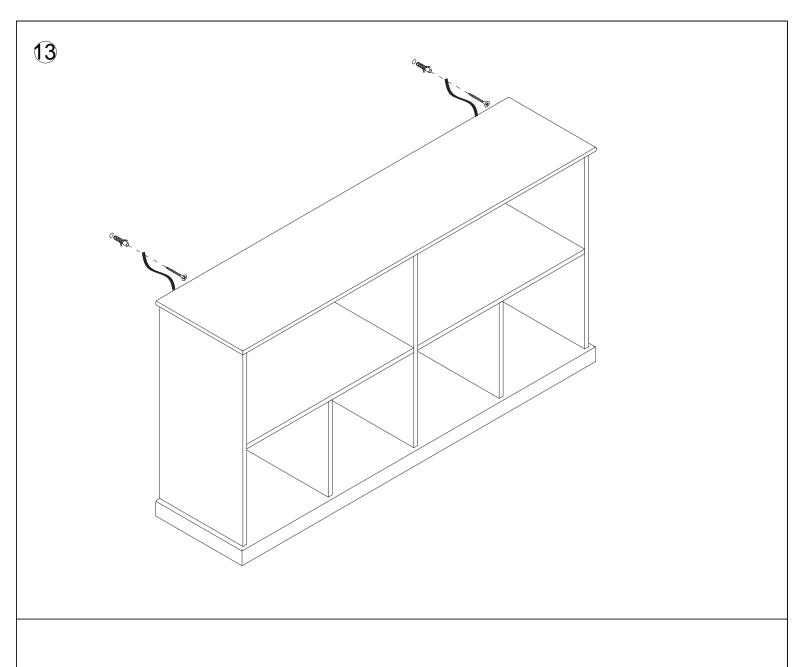

# Hardware:

| Taraware. |                 |          |   |                 |       |
|-----------|-----------------|----------|---|-----------------|-------|
| Part      | Description     | Quantity | D | √000000 M4X40mm | 10pcs |
| Α         | <b>Φ</b> 6X35mm | 18pcs    | Е | M3X12mm         | 33pcs |
| В         | Ф6Х30mm         | 28pcs    | F |                 | 2pcs  |
| С         | Ф15X12mm        | 18pcs    |   |                 |       |