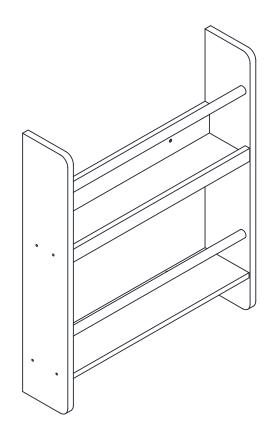

# NÖA&NANI FAMILY FURNITURE

## Elene 2 Shelf Unit W/Coat Hook ASSEMBLY INSTRUCTIONS

ID:23890



### Hardware:

| Part<br>No. | Part   | Quantity | Part<br>No. | Part     | Quantity |
|-------------|--------|----------|-------------|----------|----------|
| Α           | 6x35mm | 2pcs     | D           | 9.5x15mm | 2pcs     |
| В           | 6x30mm | 18pcs    | Ε           | 8        | 3pcs     |
| С           | 4x30mm | 15pcs    | F           | 0        | 12pcs    |

### **Tools Required**



**CAUTION**: Do not use tools other than those required, as this can damage your new item.

### NOTE

- Please check you have all hardware before assembling.
- If you are missing any hardware, please contact the store of purchase.
- Please ensure you have the name of the item, required hardware pa