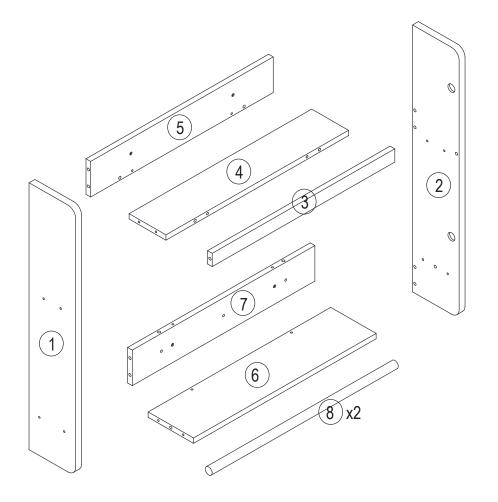

### Hardware:

| Part<br>No. | Part   | Quantity | Part<br>No. | Part     | Quantity |
|-------------|--------|----------|-------------|----------|----------|
| Α           | 6x35mm | 2pcs     | D           | 9.5x15mm | 2pcs     |
| В           | 6x30mm | 18pcs    | Ε           | 8        | 3pcs     |
| С           | 4x30mm | 15pcs    | F           | 0        | 12pcs    |