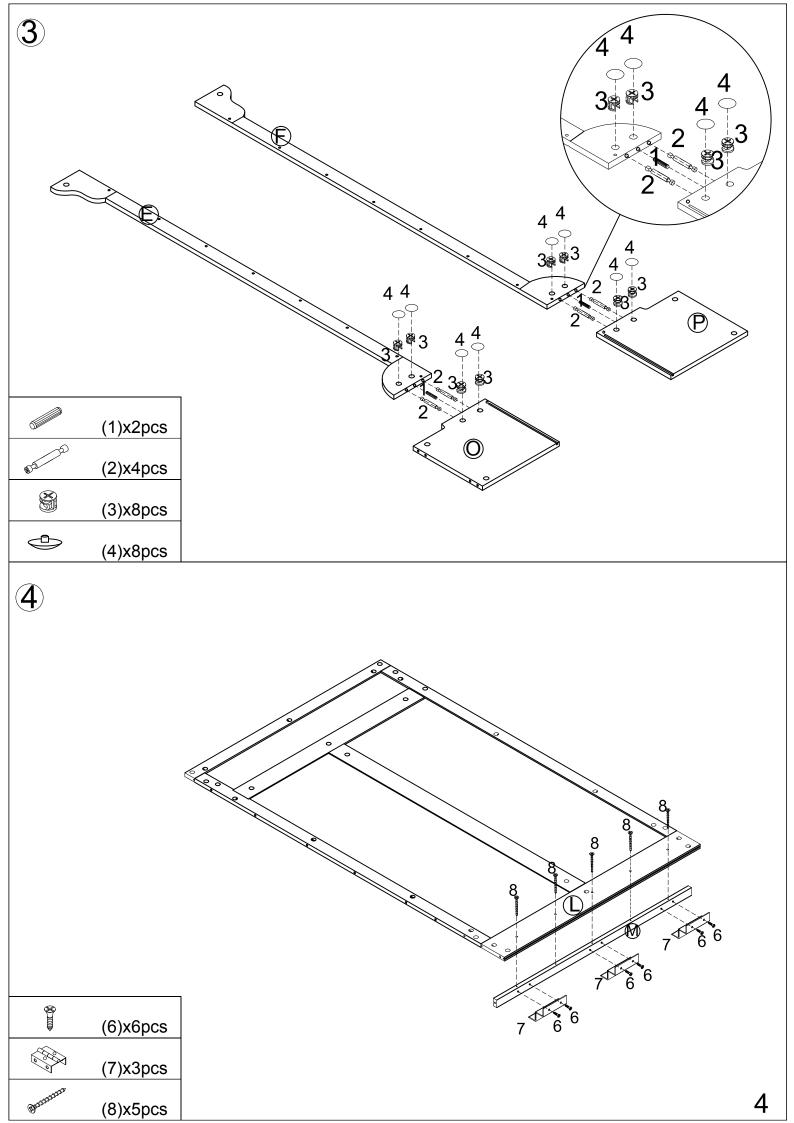

## Hardware:

| Letter | Draw                                                                                                                                                                                                                                                                                                                                                                                                                                                                                                                                                                                                                                                                                                                                                                                                                                                                                                                                                                                                                                                                                                                                                                                                                                                                                                                                                                                                                                                                                                                                                                                                                                                                                                                                                                                                                                                                                                                                                                                                                                                                                                                           | Number | Letter | Draw                                                                                                                                                                                                                                                                                                                                                                                                                                                                                                                                                                                                                                                                                                                                     | Number |
|--------|--------------------------------------------------------------------------------------------------------------------------------------------------------------------------------------------------------------------------------------------------------------------------------------------------------------------------------------------------------------------------------------------------------------------------------------------------------------------------------------------------------------------------------------------------------------------------------------------------------------------------------------------------------------------------------------------------------------------------------------------------------------------------------------------------------------------------------------------------------------------------------------------------------------------------------------------------------------------------------------------------------------------------------------------------------------------------------------------------------------------------------------------------------------------------------------------------------------------------------------------------------------------------------------------------------------------------------------------------------------------------------------------------------------------------------------------------------------------------------------------------------------------------------------------------------------------------------------------------------------------------------------------------------------------------------------------------------------------------------------------------------------------------------------------------------------------------------------------------------------------------------------------------------------------------------------------------------------------------------------------------------------------------------------------------------------------------------------------------------------------------------|--------|--------|------------------------------------------------------------------------------------------------------------------------------------------------------------------------------------------------------------------------------------------------------------------------------------------------------------------------------------------------------------------------------------------------------------------------------------------------------------------------------------------------------------------------------------------------------------------------------------------------------------------------------------------------------------------------------------------------------------------------------------------|--------|
| 1      | <b>\$</b> 6x30mm                                                                                                                                                                                                                                                                                                                                                                                                                                                                                                                                                                                                                                                                                                                                                                                                                                                                                                                                                                                                                                                                                                                                                                                                                                                                                                                                                                                                                                                                                                                                                                                                                                                                                                                                                                                                                                                                                                                                                                                                                                                                                                               | 20pcs  | 9      | erge and a second s | 6pcs   |
| 2      | DA 5x68mm                                                                                                                                                                                                                                                                                                                                                                                                                                                                                                                                                                                                                                                                                                                                                                                                                                                                                                                                                                                                                                                                                                                                                                                                                                                                                                                                                                                                                                                                                                                                                                                                                                                                                                                                                                                                                                                                                                                                                                                                                                                                                                                      | 12pcs  | 10     | AL OF                                                                                                                                                                                                                                                                                                                                                                                                                                                                                                                                                                                                                                                                                                                                    | lpcs   |
| 3      | 15x12mm                                                                                                                                                                                                                                                                                                                                                                                                                                                                                                                                                                                                                                                                                                                                                                                                                                                                                                                                                                                                                                                                                                                                                                                                                                                                                                                                                                                                                                                                                                                                                                                                                                                                                                                                                                                                                                                                                                                                                                                                                                                                                                                        | 43pcs  | 11     |                                                                                                                                                                                                                                                                                                                                                                                                                                                                                                                                                                                                                                                                                                                                          | 2pcs   |
| 4      |                                                                                                                                                                                                                                                                                                                                                                                                                                                                                                                                                                                                                                                                                                                                                                                                                                                                                                                                                                                                                                                                                                                                                                                                                                                                                                                                                                                                                                                                                                                                                                                                                                                                                                                                                                                                                                                                                                                                                                                                                                                                                                                                | 14pcs  | 12     | J.                                                                                                                                                                                                                                                                                                                                                                                                                                                                                                                                                                                                                                                                                                                                       | 2pcs   |
| 5      | 6x29mm                                                                                                                                                                                                                                                                                                                                                                                                                                                                                                                                                                                                                                                                                                                                                                                                                                                                                                                                                                                                                                                                                                                                                                                                                                                                                                                                                                                                                                                                                                                                                                                                                                                                                                                                                                                                                                                                                                                                                                                                                                                                                                                         | 19pcs  | 13     | <b>• •</b> 15mm                                                                                                                                                                                                                                                                                                                                                                                                                                                                                                                                                                                                                                                                                                                          | 2pcs   |
| 6      | 3x12mm                                                                                                                                                                                                                                                                                                                                                                                                                                                                                                                                                                                                                                                                                                                                                                                                                                                                                                                                                                                                                                                                                                                                                                                                                                                                                                                                                                                                                                                                                                                                                                                                                                                                                                                                                                                                                                                                                                                                                                                                                                                                                                                         | 24pcs  | 14     | Ø8x30mm                                                                                                                                                                                                                                                                                                                                                                                                                                                                                                                                                                                                                                                                                                                                  | 2pcs   |
| 7      | the second secon | 3pcs   | 15     | 3x12mm                                                                                                                                                                                                                                                                                                                                                                                                                                                                                                                                                                                                                                                                                                                                   | 12pcs  |
| 8      | ₹₩₩₩₩₩₩₩₩₩₩₩₩₩₩₩₩₩₩₩₩₩₩₩₩₩₩₩₩₩₩₩₩₩₩₩₩                                                                                                                                                                                                                                                                                                                                                                                                                                                                                                                                                                                                                                                                                                                                                                                                                                                                                                                                                                                                                                                                                                                                                                                                                                                                                                                                                                                                                                                                                                                                                                                                                                                                                                                                                                                                                                                                                                                                                                                                                                                                                          | 12pcs  | 16     | G                                                                                                                                                                                                                                                                                                                                                                                                                                                                                                                                                                                                                                                                                                                                        | 2pcs   |