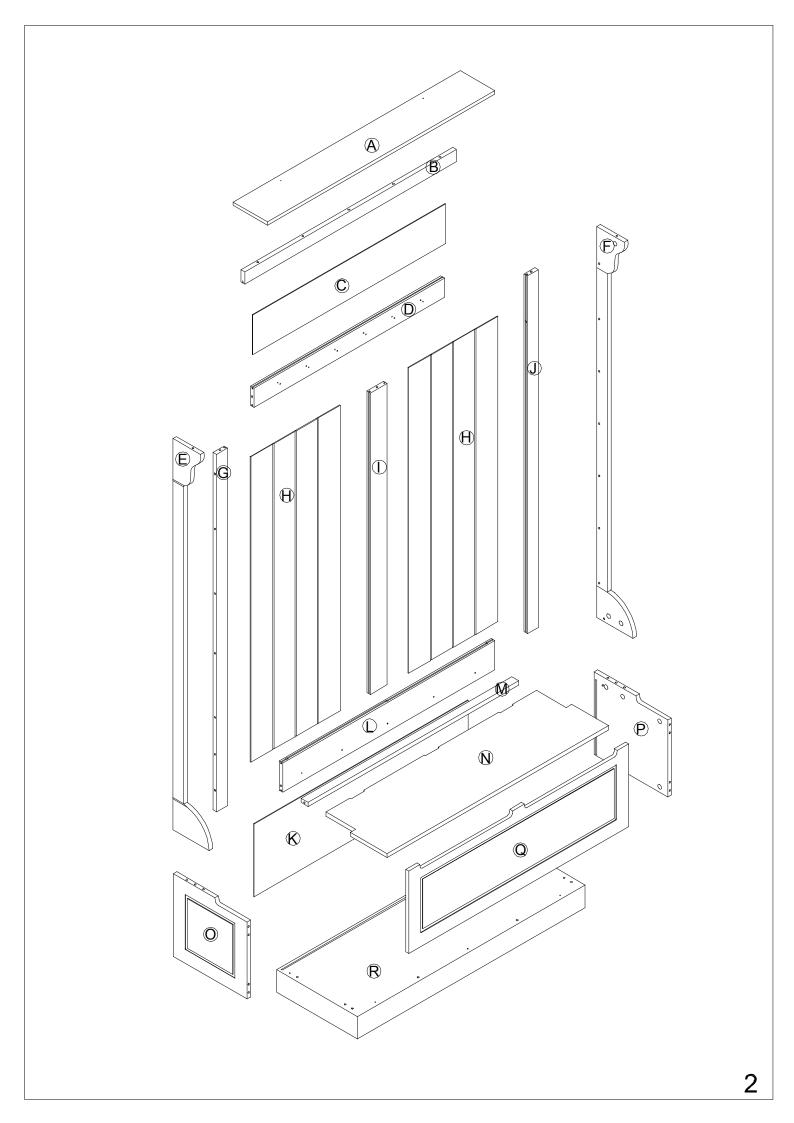

## Hardware:

| Letter | Draw                                                                                                                                                                                                                                                                                                                                                                                                                                                                                                                                                                                                                                                                                                                                                                                                                                                                                                                                                                                                                                                                                                                                                                                                                                                                                                                                                                                                                                                                                                                                                                                                                                                                                                                                                                                                                                                                                                                                                                                                                                                                                                                           | Number | Letter | Draw                                                                                                                                                                                                                                                                                                                                                                                                                                                                                                                                                                                                                                                                                                                                     | Number |
|--------|--------------------------------------------------------------------------------------------------------------------------------------------------------------------------------------------------------------------------------------------------------------------------------------------------------------------------------------------------------------------------------------------------------------------------------------------------------------------------------------------------------------------------------------------------------------------------------------------------------------------------------------------------------------------------------------------------------------------------------------------------------------------------------------------------------------------------------------------------------------------------------------------------------------------------------------------------------------------------------------------------------------------------------------------------------------------------------------------------------------------------------------------------------------------------------------------------------------------------------------------------------------------------------------------------------------------------------------------------------------------------------------------------------------------------------------------------------------------------------------------------------------------------------------------------------------------------------------------------------------------------------------------------------------------------------------------------------------------------------------------------------------------------------------------------------------------------------------------------------------------------------------------------------------------------------------------------------------------------------------------------------------------------------------------------------------------------------------------------------------------------------|--------|--------|------------------------------------------------------------------------------------------------------------------------------------------------------------------------------------------------------------------------------------------------------------------------------------------------------------------------------------------------------------------------------------------------------------------------------------------------------------------------------------------------------------------------------------------------------------------------------------------------------------------------------------------------------------------------------------------------------------------------------------------|--------|
| 1      | <b>\$</b> 6x30mm                                                                                                                                                                                                                                                                                                                                                                                                                                                                                                                                                                                                                                                                                                                                                                                                                                                                                                                                                                                                                                                                                                                                                                                                                                                                                                                                                                                                                                                                                                                                                                                                                                                                                                                                                                                                                                                                                                                                                                                                                                                                                                               | 20pcs  | 9      | erge and a second s | 6pcs   |
| 2      | DA 5x68mm                                                                                                                                                                                                                                                                                                                                                                                                                                                                                                                                                                                                                                                                                                                                                                                                                                                                                                                                                                                                                                                                                                                                                                                                                                                                                                                                                                                                                                                                                                                                                                                                                                                                                                                                                                                                                                                                                                                                                                                                                                                                                                                      | 12pcs  | 10     | AL OF                                                                                                                                                                                                                                                                                                                                                                                                                                                                                                                                                                                                                                                                                                                                    | lpcs   |
| 3      | 15x12mm                                                                                                                                                                                                                                                                                                                                                                                                                                                                                                                                                                                                                                                                                                                                                                                                                                                                                                                                                                                                                                                                                                                                                                                                                                                                                                                                                                                                                                                                                                                                                                                                                                                                                                                                                                                                                                                                                                                                                                                                                                                                                                                        | 43pcs  | 11     |                                                                                                                                                                                                                                                                                                                                                                                                                                                                                                                                                                                                                                                                                                                                          | 2pcs   |
| 4      |                                                                                                                                                                                                                                                                                                                                                                                                                                                                                                                                                                                                                                                                                                                                                                                                                                                                                                                                                                                                                                                                                                                                                                                                                                                                                                                                                                                                                                                                                                                                                                                                                                                                                                                                                                                                                                                                                                                                                                                                                                                                                                                                | 14pcs  | 12     | J.                                                                                                                                                                                                                                                                                                                                                                                                                                                                                                                                                                                                                                                                                                                                       | 2pcs   |
| 5      | 6x29mm                                                                                                                                                                                                                                                                                                                                                                                                                                                                                                                                                                                                                                                                                                                                                                                                                                                                                                                                                                                                                                                                                                                                                                                                                                                                                                                                                                                                                                                                                                                                                                                                                                                                                                                                                                                                                                                                                                                                                                                                                                                                                                                         | 19pcs  | 13     | <b>• •</b> 15mm                                                                                                                                                                                                                                                                                                                                                                                                                                                                                                                                                                                                                                                                                                                          | 2pcs   |
| 6      | 3x12mm                                                                                                                                                                                                                                                                                                                                                                                                                                                                                                                                                                                                                                                                                                                                                                                                                                                                                                                                                                                                                                                                                                                                                                                                                                                                                                                                                                                                                                                                                                                                                                                                                                                                                                                                                                                                                                                                                                                                                                                                                                                                                                                         | 24pcs  | 14     | Ø8x30mm                                                                                                                                                                                                                                                                                                                                                                                                                                                                                                                                                                                                                                                                                                                                  | 2pcs   |
| 7      | the second secon | 3pcs   | 15     | 3x12mm                                                                                                                                                                                                                                                                                                                                                                                                                                                                                                                                                                                                                                                                                                                                   | 12pcs  |
| 8      | ₹₩₩₩₩₩₩₩₩₩₩₩₩₩₩₩₩₩₩₩₩₩₩₩₩₩₩₩₩₩₩₩₩₩₩₩₩                                                                                                                                                                                                                                                                                                                                                                                                                                                                                                                                                                                                                                                                                                                                                                                                                                                                                                                                                                                                                                                                                                                                                                                                                                                                                                                                                                                                                                                                                                                                                                                                                                                                                                                                                                                                                                                                                                                                                                                                                                                                                          | 12pcs  | 16     | G                                                                                                                                                                                                                                                                                                                                                                                                                                                                                                                                                                                                                                                                                                                                        | 2pcs   |