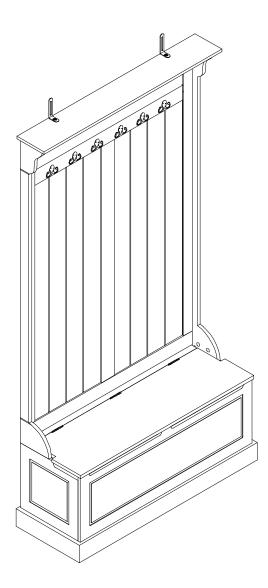

## **Brittany Hallway Unit**



## Hardware:

| Letter | Draw