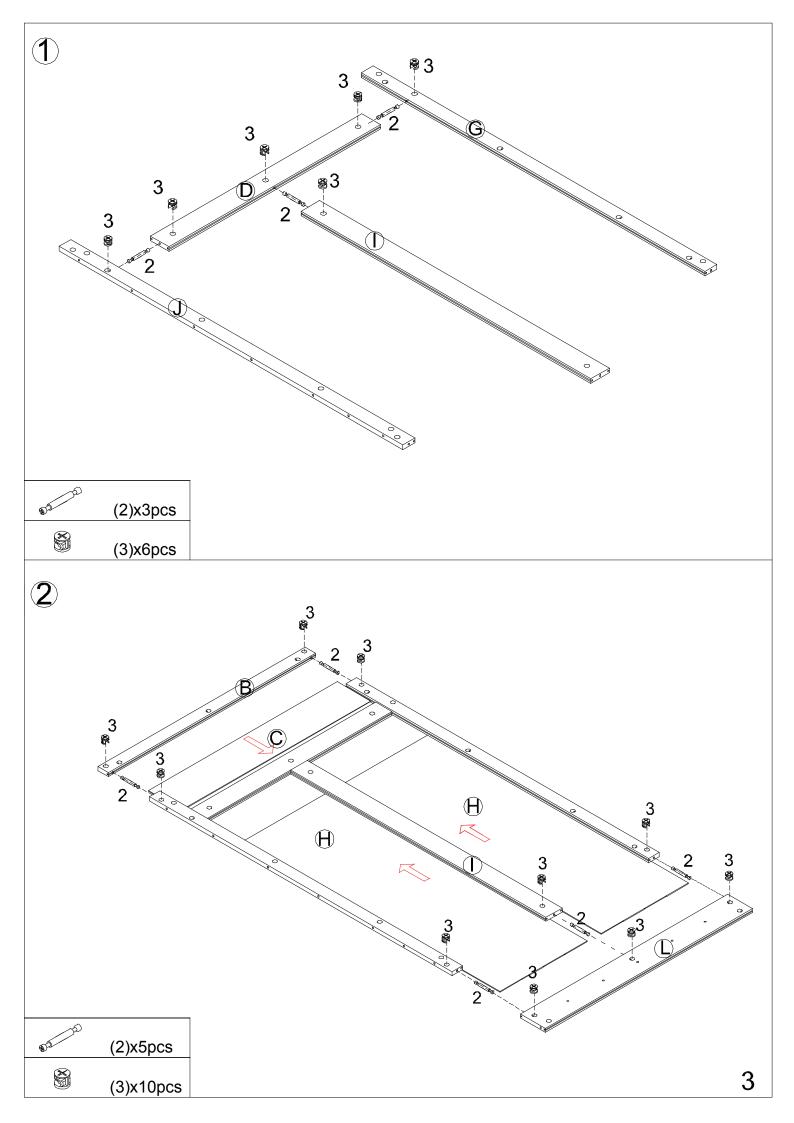

## Hardware:

| Letter | Draw                                                                                                                                                                                                                                                                                                                                                                                                                                                                                                                                                                                                                                                                                                                                                                                                                                                                                                                                                                                                                                                                                                                                                                                                                                                                                                                                                                                                                                                                                                                                                                                                                                                                                                                                                                                                                                                                                                                                                                                                                                                                                                                           | Number | Letter | Draw                                                                                                                                                                                                                                                                                                                                                                                                                                                                                                                                                                                                                                                                                                                                     | Number |
|--------|--------------------------------------------------------------------------------------------------------------------------------------------------------------------------------------------------------------------------------------------------------------------------------------------------------------------------------------------------------------------------------------------------------------------------------------------------------------------------------------------------------------------------------------------------------------------------------------------------------------------------------------------------------------------------------------------------------------------------------------------------------------------------------------------------------------------------------------------------------------------------------------------------------------------------------------------------------------------------------------------------------------------------------------------------------------------------------------------------------------------------------------------------------------------------------------------------------------------------------------------------------------------------------------------------------------------------------------------------------------------------------------------------------------------------------------------------------------------------------------------------------------------------------------------------------------------------------------------------------------------------------------------------------------------------------------------------------------------------------------------------------------------------------------------------------------------------------------------------------------------------------------------------------------------------------------------------------------------------------------------------------------------------------------------------------------------------------------------------------------------------------|--------|--------|------------------------------------------------------------------------------------------------------------------------------------------------------------------------------------------------------------------------------------------------------------------------------------------------------------------------------------------------------------------------------------------------------------------------------------------------------------------------------------------------------------------------------------------------------------------------------------------------------------------------------------------------------------------------------------------------------------------------------------------|--------|
| 1      | <b>\$</b> 6x30mm                                                                                                                                                                                                                                                                                                                                                                                                                                                                                                                                                                                                                                                                                                                                                                                                                                                                                                                                                                                                                                                                                                                                                                                                                                                                                                                                                                                                                                                                                                                                                                                                                                                                                                                                                                                                                                                                                                                                                                                                                                                                                                               | 20pcs  | 9      | erge and a second s | 6pcs   |
| 2      | DA 5x68mm                                                                                                                                                                                                                                                                                                                                                                                                                                                                                                                                                                                                                                                                                                                                                                                                                                                                                                                                                                                                                                                                                                                                                                                                                                                                                                                                                                                                                                                                                                                                                                                                                                                                                                                                                                                                                                                                                                                                                                                                                                                                                                                      | 12pcs  | 10     | AL OF                                                                                                                                                                                                                                                                                                                                                                                                                                                                                                                                                                                                                                                                                                                                    | lpcs   |
| 3      | 15x12mm                                                                                                                                                                                                                                                                                                                                                                                                                                                                                                                                                                                                                                                                                                                                                                                                                                                                                                                                                                                                                                                                                                                                                                                                                                                                                                                                                                                                                                                                                                                                                                                                                                                                                                                                                                                                                                                                                                                                                                                                                                                                                                                        | 43pcs  | 11     |                                                                                                                                                                                                                                                                                                                                                                                                                                                                                                                                                                                                                                                                                                                                          | 2pcs   |
| 4      |                                                                                                                                                                                                                                                                                                                                                                                                                                                                                                                                                                                                                                                                                                                                                                                                                                                                                                                                                                                                                                                                                                                                                                                                                                                                                                                                                                                                                                                                                                                                                                                                                                                                                                                                                                                                                                                                                                                                                                                                                                                                                                                                | 14pcs  | 12     | J.                                                                                                                                                                                                                                                                                                                                                                                                                                                                                                                                                                                                                                                                                                                                       | 2pcs   |
| 5      | 6x29mm                                                                                                                                                                                                                                                                                                                                                                                                                                                                                                                                                                                                                                                                                                                                                                                                                                                                                                                                                                                                                                                                                                                                                                                                                                                                                                                                                                                                                                                                                                                                                                                                                                                                                                                                                                                                                                                                                                                                                                                                                                                                                                                         | 19pcs  | 13     | <b>• •</b> 15mm                                                                                                                                                                                                                                                                                                                                                                                                                                                                                                                                                                                                                                                                                                                          | 2pcs   |
| 6      | 3x12mm                                                                                                                                                                                                                                                                                                                                                                                                                                                                                                                                                                                                                                                                                                                                                                                                                                                                                                                                                                                                                                                                                                                                                                                                                                                                                                                                                                                                                                                                                                                                                                                                                                                                                                                                                                                                                                                                                                                                                                                                                                                                                                                         | 24pcs  | 14     | Ø8x30mm                                                                                                                                                                                                                                                                                                                                                                                                                                                                                                                                                                                                                                                                                                                                  | 2pcs   |
| 7      | the second secon | 3pcs   | 15     | 3x12mm                                                                                                                                                                                                                                                                                                                                                                                                                                                                                                                                                                                                                                                                                                                                   | 12pcs  |
| 8      | ₹₩₩₩₩₩₩₩₩₩₩₩₩₩₩₩₩₩₩₩₩₩₩₩₩₩₩₩₩₩₩₩₩₩₩₩₩                                                                                                                                                                                                                                                                                                                                                                                                                                                                                                                                                                                                                                                                                                                                                                                                                                                                                                                                                                                                                                                                                                                                                                                                                                                                                                                                                                                                                                                                                                                                                                                                                                                                                                                                                                                                                                                                                                                                                                                                                                                                                          | 12pcs  | 16     | G                                                                                                                                                                                                                                                                                                                                                                                                                                                                                                                                                                                                                                                                                                                                        | 2pcs   |