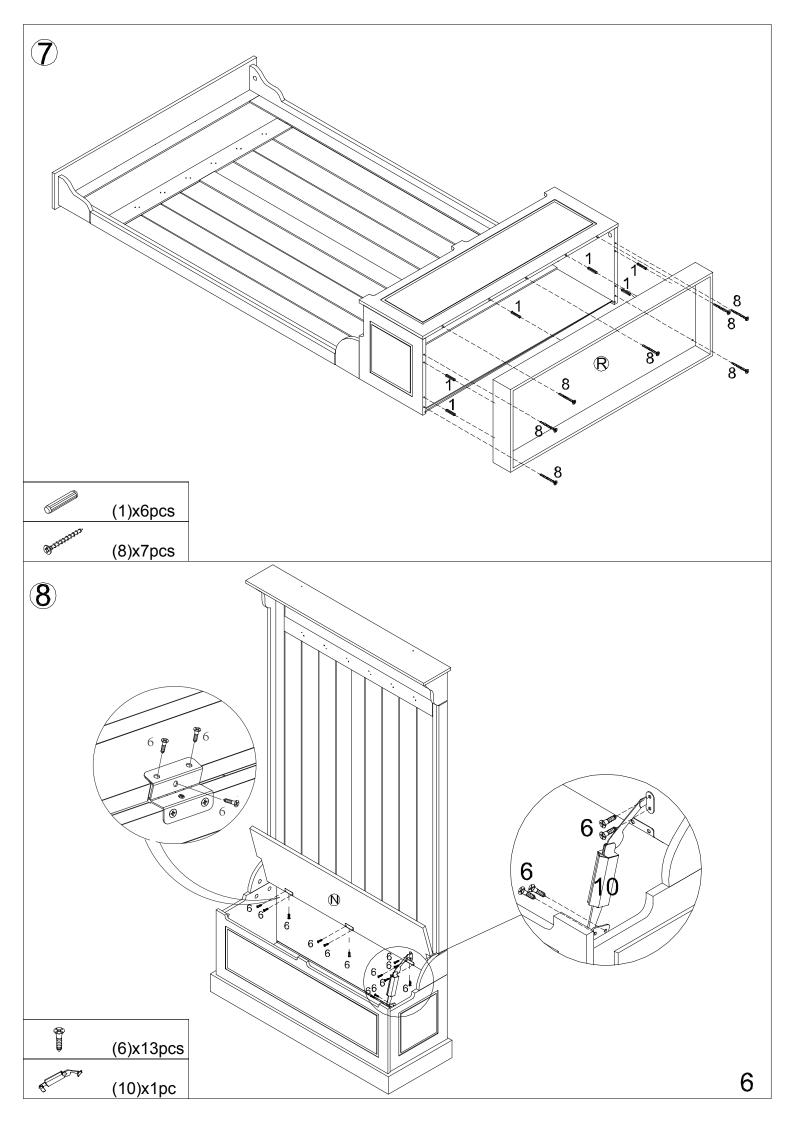

## Hardware:

| Letter | Draw                                                                                                                                                                                                                                                                                                                                                                                                                                                                                                                                                                                                                                                                                                                                                                                                                                                                                                                                                                                                                                                                                                                                                                                                                                                                                                                                                                                                                                                                                                                                                                                                                                                                                                                                                                                                                                                                                                                                                                                                                                                                                                                           | Number | Letter | Draw                                                                                                                                                                                                                                                                                                                                                                                                                                                                                                                                                                                                                                                                                                                                     | Number |
|--------|--------------------------------------------------------------------------------------------------------------------------------------------------------------------------------------------------------------------------------------------------------------------------------------------------------------------------------------------------------------------------------------------------------------------------------------------------------------------------------------------------------------------------------------------------------------------------------------------------------------------------------------------------------------------------------------------------------------------------------------------------------------------------------------------------------------------------------------------------------------------------------------------------------------------------------------------------------------------------------------------------------------------------------------------------------------------------------------------------------------------------------------------------------------------------------------------------------------------------------------------------------------------------------------------------------------------------------------------------------------------------------------------------------------------------------------------------------------------------------------------------------------------------------------------------------------------------------------------------------------------------------------------------------------------------------------------------------------------------------------------------------------------------------------------------------------------------------------------------------------------------------------------------------------------------------------------------------------------------------------------------------------------------------------------------------------------------------------------------------------------------------|--------|--------|------------------------------------------------------------------------------------------------------------------------------------------------------------------------------------------------------------------------------------------------------------------------------------------------------------------------------------------------------------------------------------------------------------------------------------------------------------------------------------------------------------------------------------------------------------------------------------------------------------------------------------------------------------------------------------------------------------------------------------------|--------|
| 1      | <b>\$</b> 6x30mm                                                                                                                                                                                                                                                                                                                                                                                                                                                                                                                                                                                                                                                                                                                                                                                                                                                                                                                                                                                                                                                                                                                                                                                                                                                                                                                                                                                                                                                                                                                                                                                                                                                                                                                                                                                                                                                                                                                                                                                                                                                                                                               | 20pcs  | 9      | erge and a second s | 6pcs   |
| 2      | DA 5x68mm                                                                                                                                                                                                                                                                                                                                                                                                                                                                                                                                                                                                                                                                                                                                                                                                                                                                                                                                                                                                                                                                                                                                                                                                                                                                                                                                                                                                                                                                                                                                                                                                                                                                                                                                                                                                                                                                                                                                                                                                                                                                                                                      | 12pcs  | 10     | AL OF                                                                                                                                                                                                                                                                                                                                                                                                                                                                                                                                                                                                                                                                                                                                    | lpcs   |
| 3      | 15x12mm                                                                                                                                                                                                                                                                                                                                                                                                                                                                                                                                                                                                                                                                                                                                                                                                                                                                                                                                                                                                                                                                                                                                                                                                                                                                                                                                                                                                                                                                                                                                                                                                                                                                                                                                                                                                                                                                                                                                                                                                                                                                                                                        | 43pcs  | 11     |                                                                                                                                                                                                                                                                                                                                                                                                                                                                                                                                                                                                                                                                                                                                          | 2pcs   |
| 4      |                                                                                                                                                                                                                                                                                                                                                                                                                                                                                                                                                                                                                                                                                                                                                                                                                                                                                                                                                                                                                                                                                                                                                                                                                                                                                                                                                                                                                                                                                                                                                                                                                                                                                                                                                                                                                                                                                                                                                                                                                                                                                                                                | 14pcs  | 12     | J.                                                                                                                                                                                                                                                                                                                                                                                                                                                                                                                                                                                                                                                                                                                                       | 2pcs   |
| 5      | 6x29mm                                                                                                                                                                                                                                                                                                                                                                                                                                                                                                                                                                                                                                                                                                                                                                                                                                                                                                                                                                                                                                                                                                                                                                                                                                                                                                                                                                                                                                                                                                                                                                                                                                                                                                                                                                                                                                                                                                                                                                                                                                                                                                                         | 19pcs  | 13     | <b>• •</b> 15mm                                                                                                                                                                                                                                                                                                                                                                                                                                                                                                                                                                                                                                                                                                                          | 2pcs   |
| 6      | 3x12mm                                                                                                                                                                                                                                                                                                                                                                                                                                                                                                                                                                                                                                                                                                                                                                                                                                                                                                                                                                                                                                                                                                                                                                                                                                                                                                                                                                                                                                                                                                                                                                                                                                                                                                                                                                                                                                                                                                                                                                                                                                                                                                                         | 24pcs  | 14     | Ø8x30mm                                                                                                                                                                                                                                                                                                                                                                                                                                                                                                                                                                                                                                                                                                                                  | 2pcs   |
| 7      | the second secon | 3pcs   | 15     | 3x12mm                                                                                                                                                                                                                                                                                                                                                                                                                                                                                                                                                                                                                                                                                                                                   | 12pcs  |
| 8      | ₹₩₩₩₩₩₩₩₩₩₩₩₩₩₩₩₩₩₩₩₩₩₩₩₩₩₩₩₩₩₩₩₩₩₩₩₩                                                                                                                                                                                                                                                                                                                                                                                                                                                                                                                                                                                                                                                                                                                                                                                                                                                                                                                                                                                                                                                                                                                                                                                                                                                                                                                                                                                                                                                                                                                                                                                                                                                                                                                                                                                                                                                                                                                                                                                                                                                                                          | 12pcs  | 16     | G                                                                                                                                                                                                                                                                                                                                                                                                                                                                                                                                                                                                                                                                                                                                        | 2pcs   |