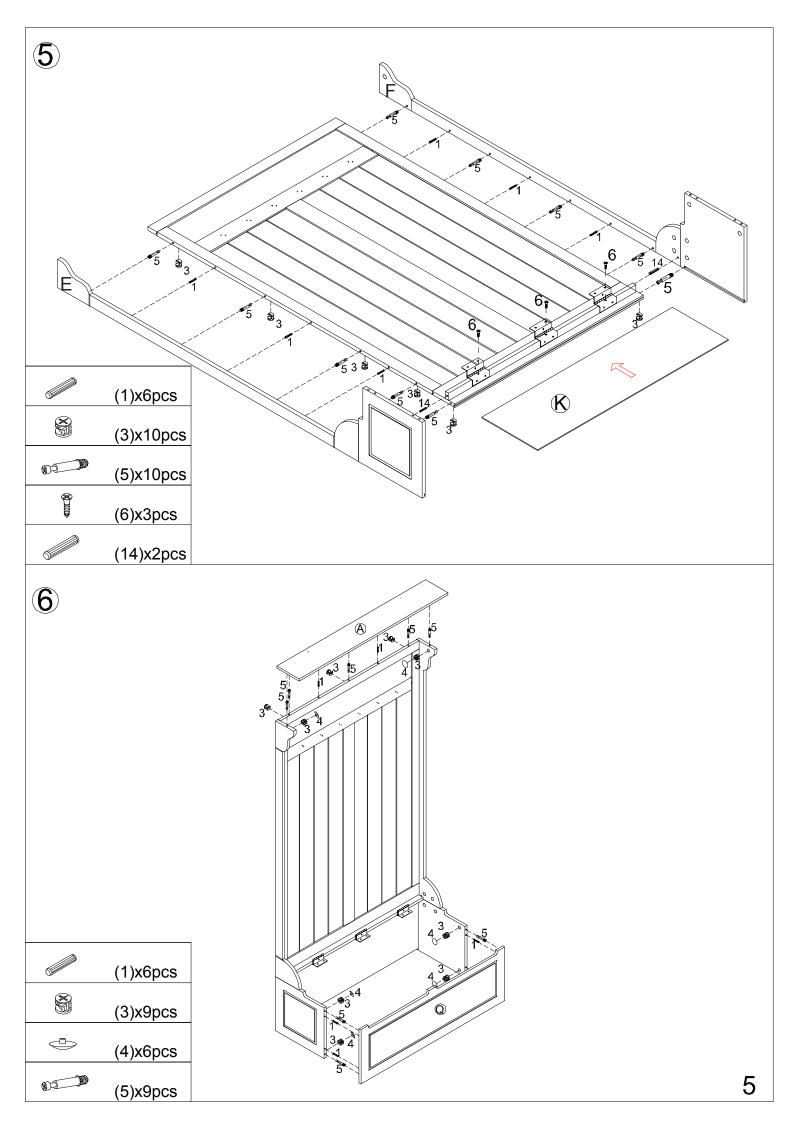

## Hardware:

| Letter | Draw                                                                                                                                                                                                                                                                                                                                                                                                                                                                                                                                                                                                                                                                                                                                                                                                                                                                                                                                                                                                                                                                                                                                                                                                                                                                                                                                                                                                                                                                                                                                                                                                                                                                                                                                                                                                                                                                                                                                                                                                                                                                                                                           | Number | Letter | Draw                                                                                                                                                                                                                                                                                                                                                                                                                                                                                                                                                                                                                                                                                                                                     | Number |
|--------|--------------------------------------------------------------------------------------------------------------------------------------------------------------------------------------------------------------------------------------------------------------------------------------------------------------------------------------------------------------------------------------------------------------------------------------------------------------------------------------------------------------------------------------------------------------------------------------------------------------------------------------------------------------------------------------------------------------------------------------------------------------------------------------------------------------------------------------------------------------------------------------------------------------------------------------------------------------------------------------------------------------------------------------------------------------------------------------------------------------------------------------------------------------------------------------------------------------------------------------------------------------------------------------------------------------------------------------------------------------------------------------------------------------------------------------------------------------------------------------------------------------------------------------------------------------------------------------------------------------------------------------------------------------------------------------------------------------------------------------------------------------------------------------------------------------------------------------------------------------------------------------------------------------------------------------------------------------------------------------------------------------------------------------------------------------------------------------------------------------------------------|--------|--------|------------------------------------------------------------------------------------------------------------------------------------------------------------------------------------------------------------------------------------------------------------------------------------------------------------------------------------------------------------------------------------------------------------------------------------------------------------------------------------------------------------------------------------------------------------------------------------------------------------------------------------------------------------------------------------------------------------------------------------------|--------|
| 1      | <b>\$</b> 6x30mm                                                                                                                                                                                                                                                                                                                                                                                                                                                                                                                                                                                                                                                                                                                                                                                                                                                                                                                                                                                                                                                                                                                                                                                                                                                                                                                                                                                                                                                                                                                                                                                                                                                                                                                                                                                                                                                                                                                                                                                                                                                                                                               | 20pcs  | 9      | erge and a second s | 6pcs   |
| 2      | DA 5x68mm                                                                                                                                                                                                                                                                                                                                                                                                                                                                                                                                                                                                                                                                                                                                                                                                                                                                                                                                                                                                                                                                                                                                                                                                                                                                                                                                                                                                                                                                                                                                                                                                                                                                                                                                                                                                                                                                                                                                                                                                                                                                                                                      | 12pcs  | 10     | AL OF                                                                                                                                                                                                                                                                                                                                                                                                                                                                                                                                                                                                                                                                                                                                    | lpcs   |
| 3      | 15x12mm                                                                                                                                                                                                                                                                                                                                                                                                                                                                                                                                                                                                                                                                                                                                                                                                                                                                                                                                                                                                                                                                                                                                                                                                                                                                                                                                                                                                                                                                                                                                                                                                                                                                                                                                                                                                                                                                                                                                                                                                                                                                                                                        | 43pcs  | 11     |                                                                                                                                                                                                                                                                                                                                                                                                                                                                                                                                                                                                                                                                                                                                          | 2pcs   |
| 4      |                                                                                                                                                                                                                                                                                                                                                                                                                                                                                                                                                                                                                                                                                                                                                                                                                                                                                                                                                                                                                                                                                                                                                                                                                                                                                                                                                                                                                                                                                                                                                                                                                                                                                                                                                                                                                                                                                                                                                                                                                                                                                                                                | 14pcs  | 12     | J.                                                                                                                                                                                                                                                                                                                                                                                                                                                                                                                                                                                                                                                                                                                                       | 2pcs   |
| 5      | 6x29mm                                                                                                                                                                                                                                                                                                                                                                                                                                                                                                                                                                                                                                                                                                                                                                                                                                                                                                                                                                                                                                                                                                                                                                                                                                                                                                                                                                                                                                                                                                                                                                                                                                                                                                                                                                                                                                                                                                                                                                                                                                                                                                                         | 19pcs  | 13     | <b>• •</b> 15mm                                                                                                                                                                                                                                                                                                                                                                                                                                                                                                                                                                                                                                                                                                                          | 2pcs   |
| 6      | 3x12mm                                                                                                                                                                                                                                                                                                                                                                                                                                                                                                                                                                                                                                                                                                                                                                                                                                                                                                                                                                                                                                                                                                                                                                                                                                                                                                                                                                                                                                                                                                                                                                                                                                                                                                                                                                                                                                                                                                                                                                                                                                                                                                                         | 24pcs  | 14     | Ø8x30mm                                                                                                                                                                                                                                                                                                                                                                                                                                                                                                                                                                                                                                                                                                                                  | 2pcs   |
| 7      | the second secon | 3pcs   | 15     | 3x12mm                                                                                                                                                                                                                                                                                                                                                                                                                                                                                                                                                                                                                                                                                                                                   | 12pcs  |
| 8      | ₹₩₩₩₩₩₩₩₩₩₩₩₩₩₩₩₩₩₩₩₩₩₩₩₩₩₩₩₩₩₩₩₩₩₩₩₩                                                                                                                                                                                                                                                                                                                                                                                                                                                                                                                                                                                                                                                                                                                                                                                                                                                                                                                                                                                                                                                                                                                                                                                                                                                                                                                                                                                                                                                                                                                                                                                                                                                                                                                                                                                                                                                                                                                                                                                                                                                                                          | 12pcs  | 16     | G                                                                                                                                                                                                                                                                                                                                                                                                                                                                                                                                                                                                                                                                                                                                        | 2pcs   |