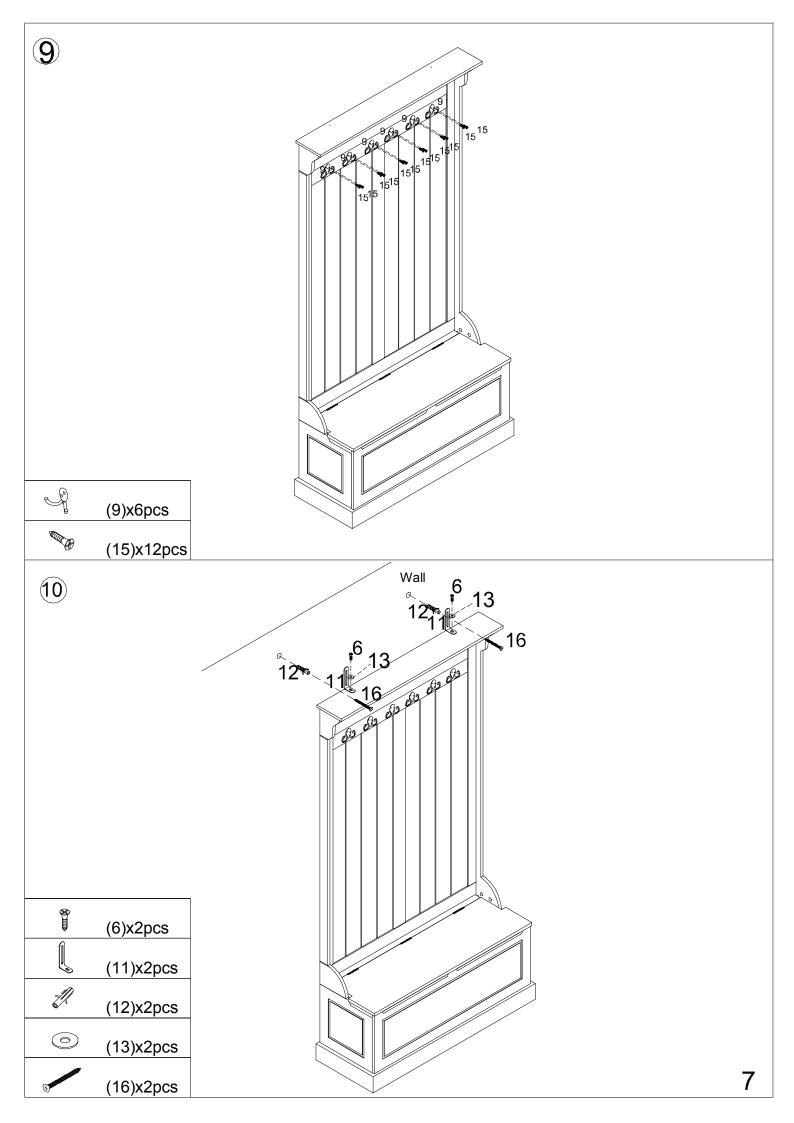

## Hardware:

| Letter | Draw                                                                                                                                                                                                                                                                                                                                                                                                                                                                                                                                                                                                                                                                                                                                                                                                                                                                                                                                                                                                                                                                                                                                                                                                                                                                                                                                                                                                                                                                                                                                                                                                                                                                                                                                                                                                                                                                                                                                                                                                                                                                                                                           | Number | Letter | Draw                                                                                                                                                                                                                                                                                                                                                                                                                                                                                                                                                                                                                                                                                                                                     | Number |
|--------|--------------------------------------------------------------------------------------------------------------------------------------------------------------------------------------------------------------------------------------------------------------------------------------------------------------------------------------------------------------------------------------------------------------------------------------------------------------------------------------------------------------------------------------------------------------------------------------------------------------------------------------------------------------------------------------------------------------------------------------------------------------------------------------------------------------------------------------------------------------------------------------------------------------------------------------------------------------------------------------------------------------------------------------------------------------------------------------------------------------------------------------------------------------------------------------------------------------------------------------------------------------------------------------------------------------------------------------------------------------------------------------------------------------------------------------------------------------------------------------------------------------------------------------------------------------------------------------------------------------------------------------------------------------------------------------------------------------------------------------------------------------------------------------------------------------------------------------------------------------------------------------------------------------------------------------------------------------------------------------------------------------------------------------------------------------------------------------------------------------------------------|--------|--------|------------------------------------------------------------------------------------------------------------------------------------------------------------------------------------------------------------------------------------------------------------------------------------------------------------------------------------------------------------------------------------------------------------------------------------------------------------------------------------------------------------------------------------------------------------------------------------------------------------------------------------------------------------------------------------------------------------------------------------------|--------|
| 1      | <b>\$</b> 6x30mm                                                                                                                                                                                                                                                                                                                                                                                                                                                                                                                                                                                                                                                                                                                                                                                                                                                                                                                                                                                                                                                                                                                                                                                                                                                                                                                                                                                                                                                                                                                                                                                                                                                                                                                                                                                                                                                                                                                                                                                                                                                                                                               | 20pcs  | 9      | erge and a second s | 6pcs   |
| 2      | DA 5x68mm                                                                                                                                                                                                                                                                                                                                                                                                                                                                                                                                                                                                                                                                                                                                                                                                                                                                                                                                                                                                                                                                                                                                                                                                                                                                                                                                                                                                                                                                                                                                                                                                                                                                                                                                                                                                                                                                                                                                                                                                                                                                                                                      | 12pcs  | 10     | AL OF                                                                                                                                                                                                                                                                                                                                                                                                                                                                                                                                                                                                                                                                                                                                    | lpcs   |
| 3      | 15x12mm                                                                                                                                                                                                                                                                                                                                                                                                                                                                                                                                                                                                                                                                                                                                                                                                                                                                                                                                                                                                                                                                                                                                                                                                                                                                                                                                                                                                                                                                                                                                                                                                                                                                                                                                                                                                                                                                                                                                                                                                                                                                                                                        | 43pcs  | 11     |                                                                                                                                                                                                                                                                                                                                                                                                                                                                                                                                                                                                                                                                                                                                          | 2pcs   |
| 4      |                                                                                                                                                                                                                                                                                                                                                                                                                                                                                                                                                                                                                                                                                                                                                                                                                                                                                                                                                                                                                                                                                                                                                                                                                                                                                                                                                                                                                                                                                                                                                                                                                                                                                                                                                                                                                                                                                                                                                                                                                                                                                                                                | 14pcs  | 12     | J.                                                                                                                                                                                                                                                                                                                                                                                                                                                                                                                                                                                                                                                                                                                                       | 2pcs   |
| 5      | 6x29mm                                                                                                                                                                                                                                                                                                                                                                                                                                                                                                                                                                                                                                                                                                                                                                                                                                                                                                                                                                                                                                                                                                                                                                                                                                                                                                                                                                                                                                                                                                                                                                                                                                                                                                                                                                                                                                                                                                                                                                                                                                                                                                                         | 19pcs  | 13     | <b>• •</b> 15mm                                                                                                                                                                                                                                                                                                                                                                                                                                                                                                                                                                                                                                                                                                                          | 2pcs   |
| 6      | 3x12mm                                                                                                                                                                                                                                                                                                                                                                                                                                                                                                                                                                                                                                                                                                                                                                                                                                                                                                                                                                                                                                                                                                                                                                                                                                                                                                                                                                                                                                                                                                                                                                                                                                                                                                                                                                                                                                                                                                                                                                                                                                                                                                                         | 24pcs  | 14     | Ø8x30mm                                                                                                                                                                                                                                                                                                                                                                                                                                                                                                                                                                                                                                                                                                                                  | 2pcs   |
| 7      | the second secon | 3pcs   | 15     | 3x12mm                                                                                                                                                                                                                                                                                                                                                                                                                                                                                                                                                                                                                                                                                                                                   | 12pcs  |
| 8      | ₹₩₩₩₩₩₩₩₩₩₩₩₩₩₩₩₩₩₩₩₩₩₩₩₩₩₩₩₩₩₩₩₩₩₩₩₩                                                                                                                                                                                                                                                                                                                                                                                                                                                                                                                                                                                                                                                                                                                                                                                                                                                                                                                                                                                                                                                                                                                                                                                                                                                                                                                                                                                                                                                                                                                                                                                                                                                                                                                                                                                                                                                                                                                                                                                                                                                                                          | 12pcs  | 16     | G                                                                                                                                                                                                                                                                                                                                                                                                                                                                                                                                                                                                                                                                                                                                        | 2pcs   |