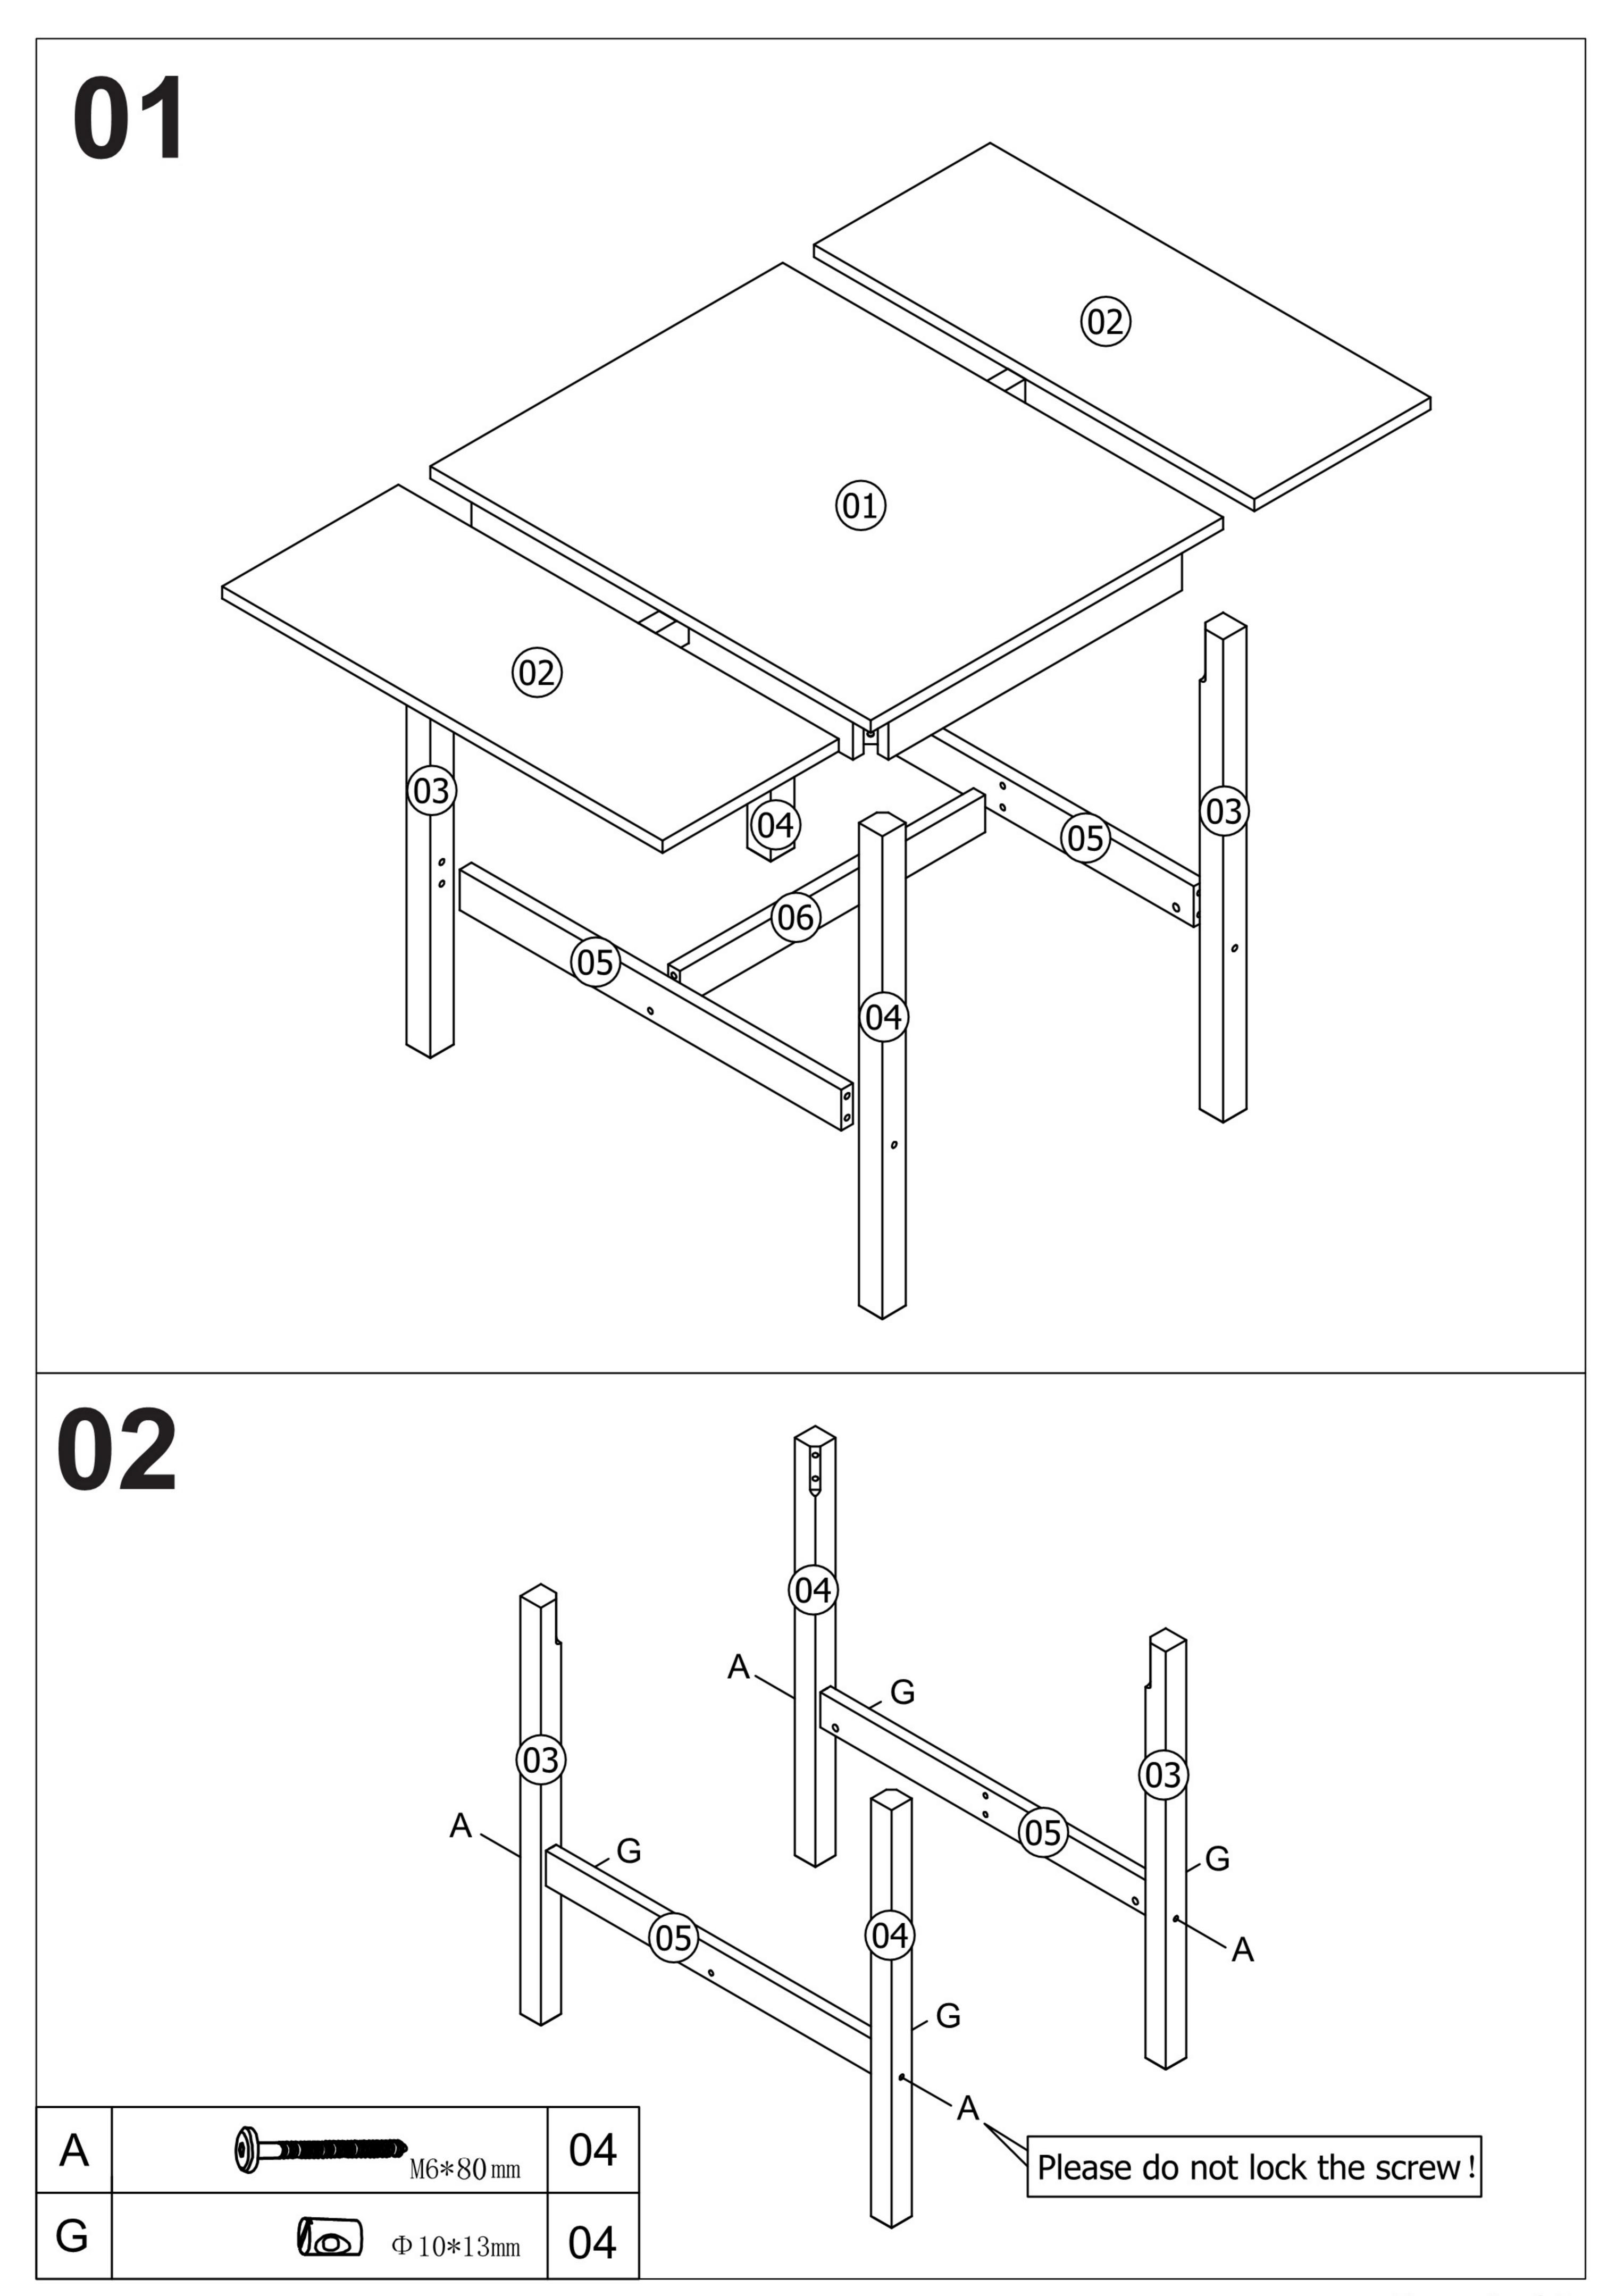

# HARDWARE

| Α | M6*80mm                  | 04 |
|---|--------------------------|----|
| В | Ф8*30mm                  | 06 |
| С |                          | 08 |
| D |                          | 08 |
| E | <b>О</b> ШШШШШШ Ф 8*60mm | 80 |
| F | 5                        | 01 |

| G | Ф10*13mm | 06 |
|---|----------|----|
| Н |          | 01 |
|   | Φ4*16mm  | 24 |
| J |          | 04 |
| K | <u> </u> | 04 |
| L | M6*60mm  | 02 |

Page 2 of 5

Page 3 of 5

Page 4 of 5