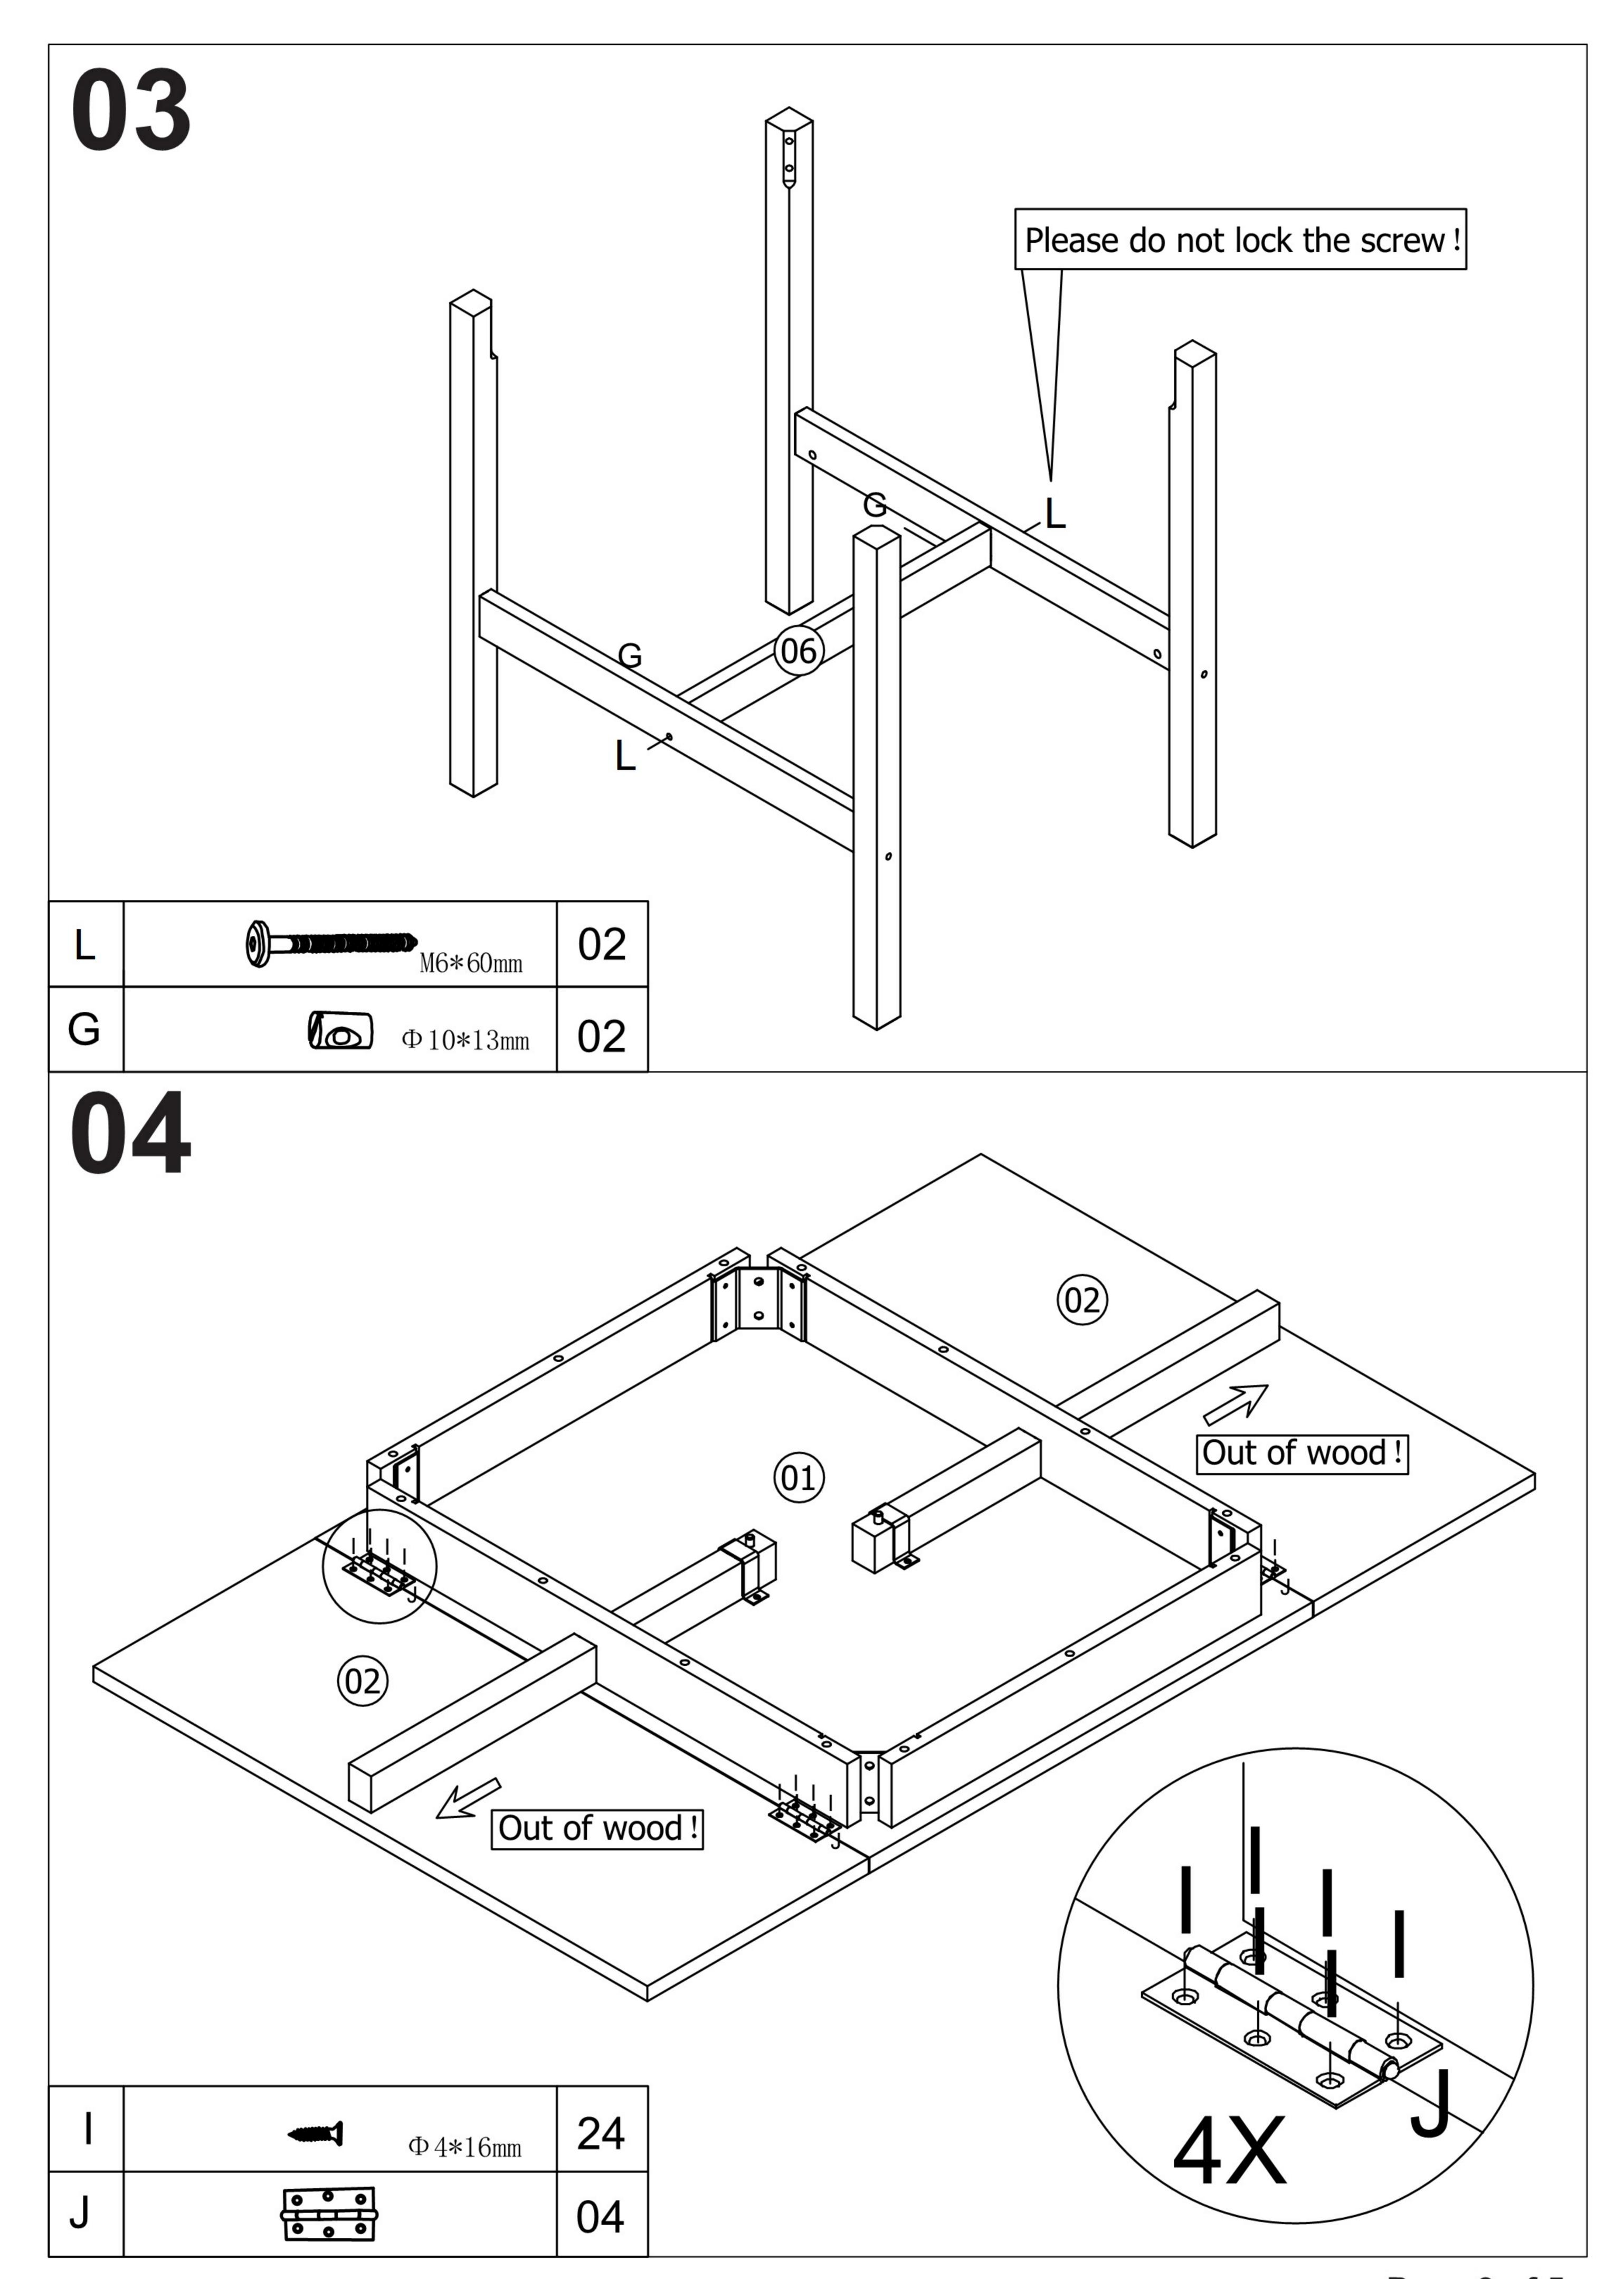

# HARDWARE

| Α | M6*80mm                  | 04 |
|---|--------------------------|----|
| В | Ф8*30mm                  | 06 |
| С |                          | 08 |
| D |                          | 08 |
| E | <b>О</b> ШШШШШШ Ф 8*60mm | 80 |
| F | 5                        | 01 |

| G | Ф10*13mm | 06 |
|---|----------|----|
| Н |          | 01 |
|   | Φ4*16mm  | 24 |
| J |          | 04 |
| K | <u> </u> | 04 |
| L | M6*60mm  | 02 |

Page 2 of 5

Page 3 of 5

Page 4 of 5