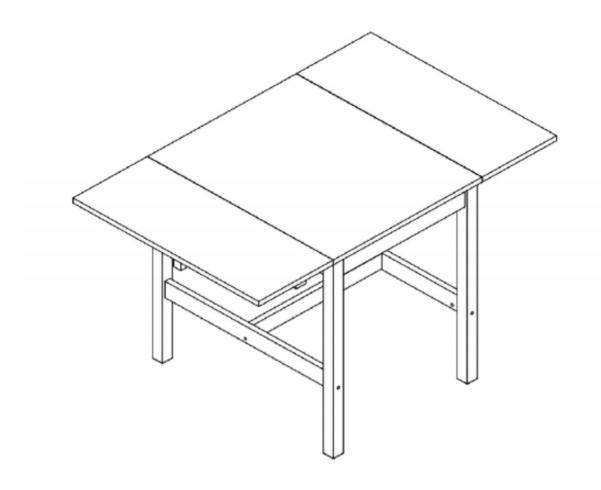

## ANNIKA DROPLEAF TABLE ASSEMBLY INSTRUCTIONS



### **WARNING!**

To avoid damage to the product please do not use powertools to assemble this item!!!



# HARDWARE

| Α | M6*80mm                  | 04 |
|---|--------------------------|----|
| В | Ф8*30mm                  | 06 |
| С |                          | 08 |
| D |                          | 08 |
| E | <b>О</b> ШШШШШШ Ф 8*60mm | 80 |
| F | 5                        | 01 |

| G | Ф10*13mm | 06 |
|---|----------|----|
| Н |          | 01 |
|   | Φ4*16mm  | 24 |
| J |          | 04 |
| K | <u> </u> | 04 |
| L | M6*60mm  | 02 |





Page 2 of 5



Page 3 of 5



Page 4 of 5





#### **Return Merchandise Authorization RMA**

| Buyers Name:         |