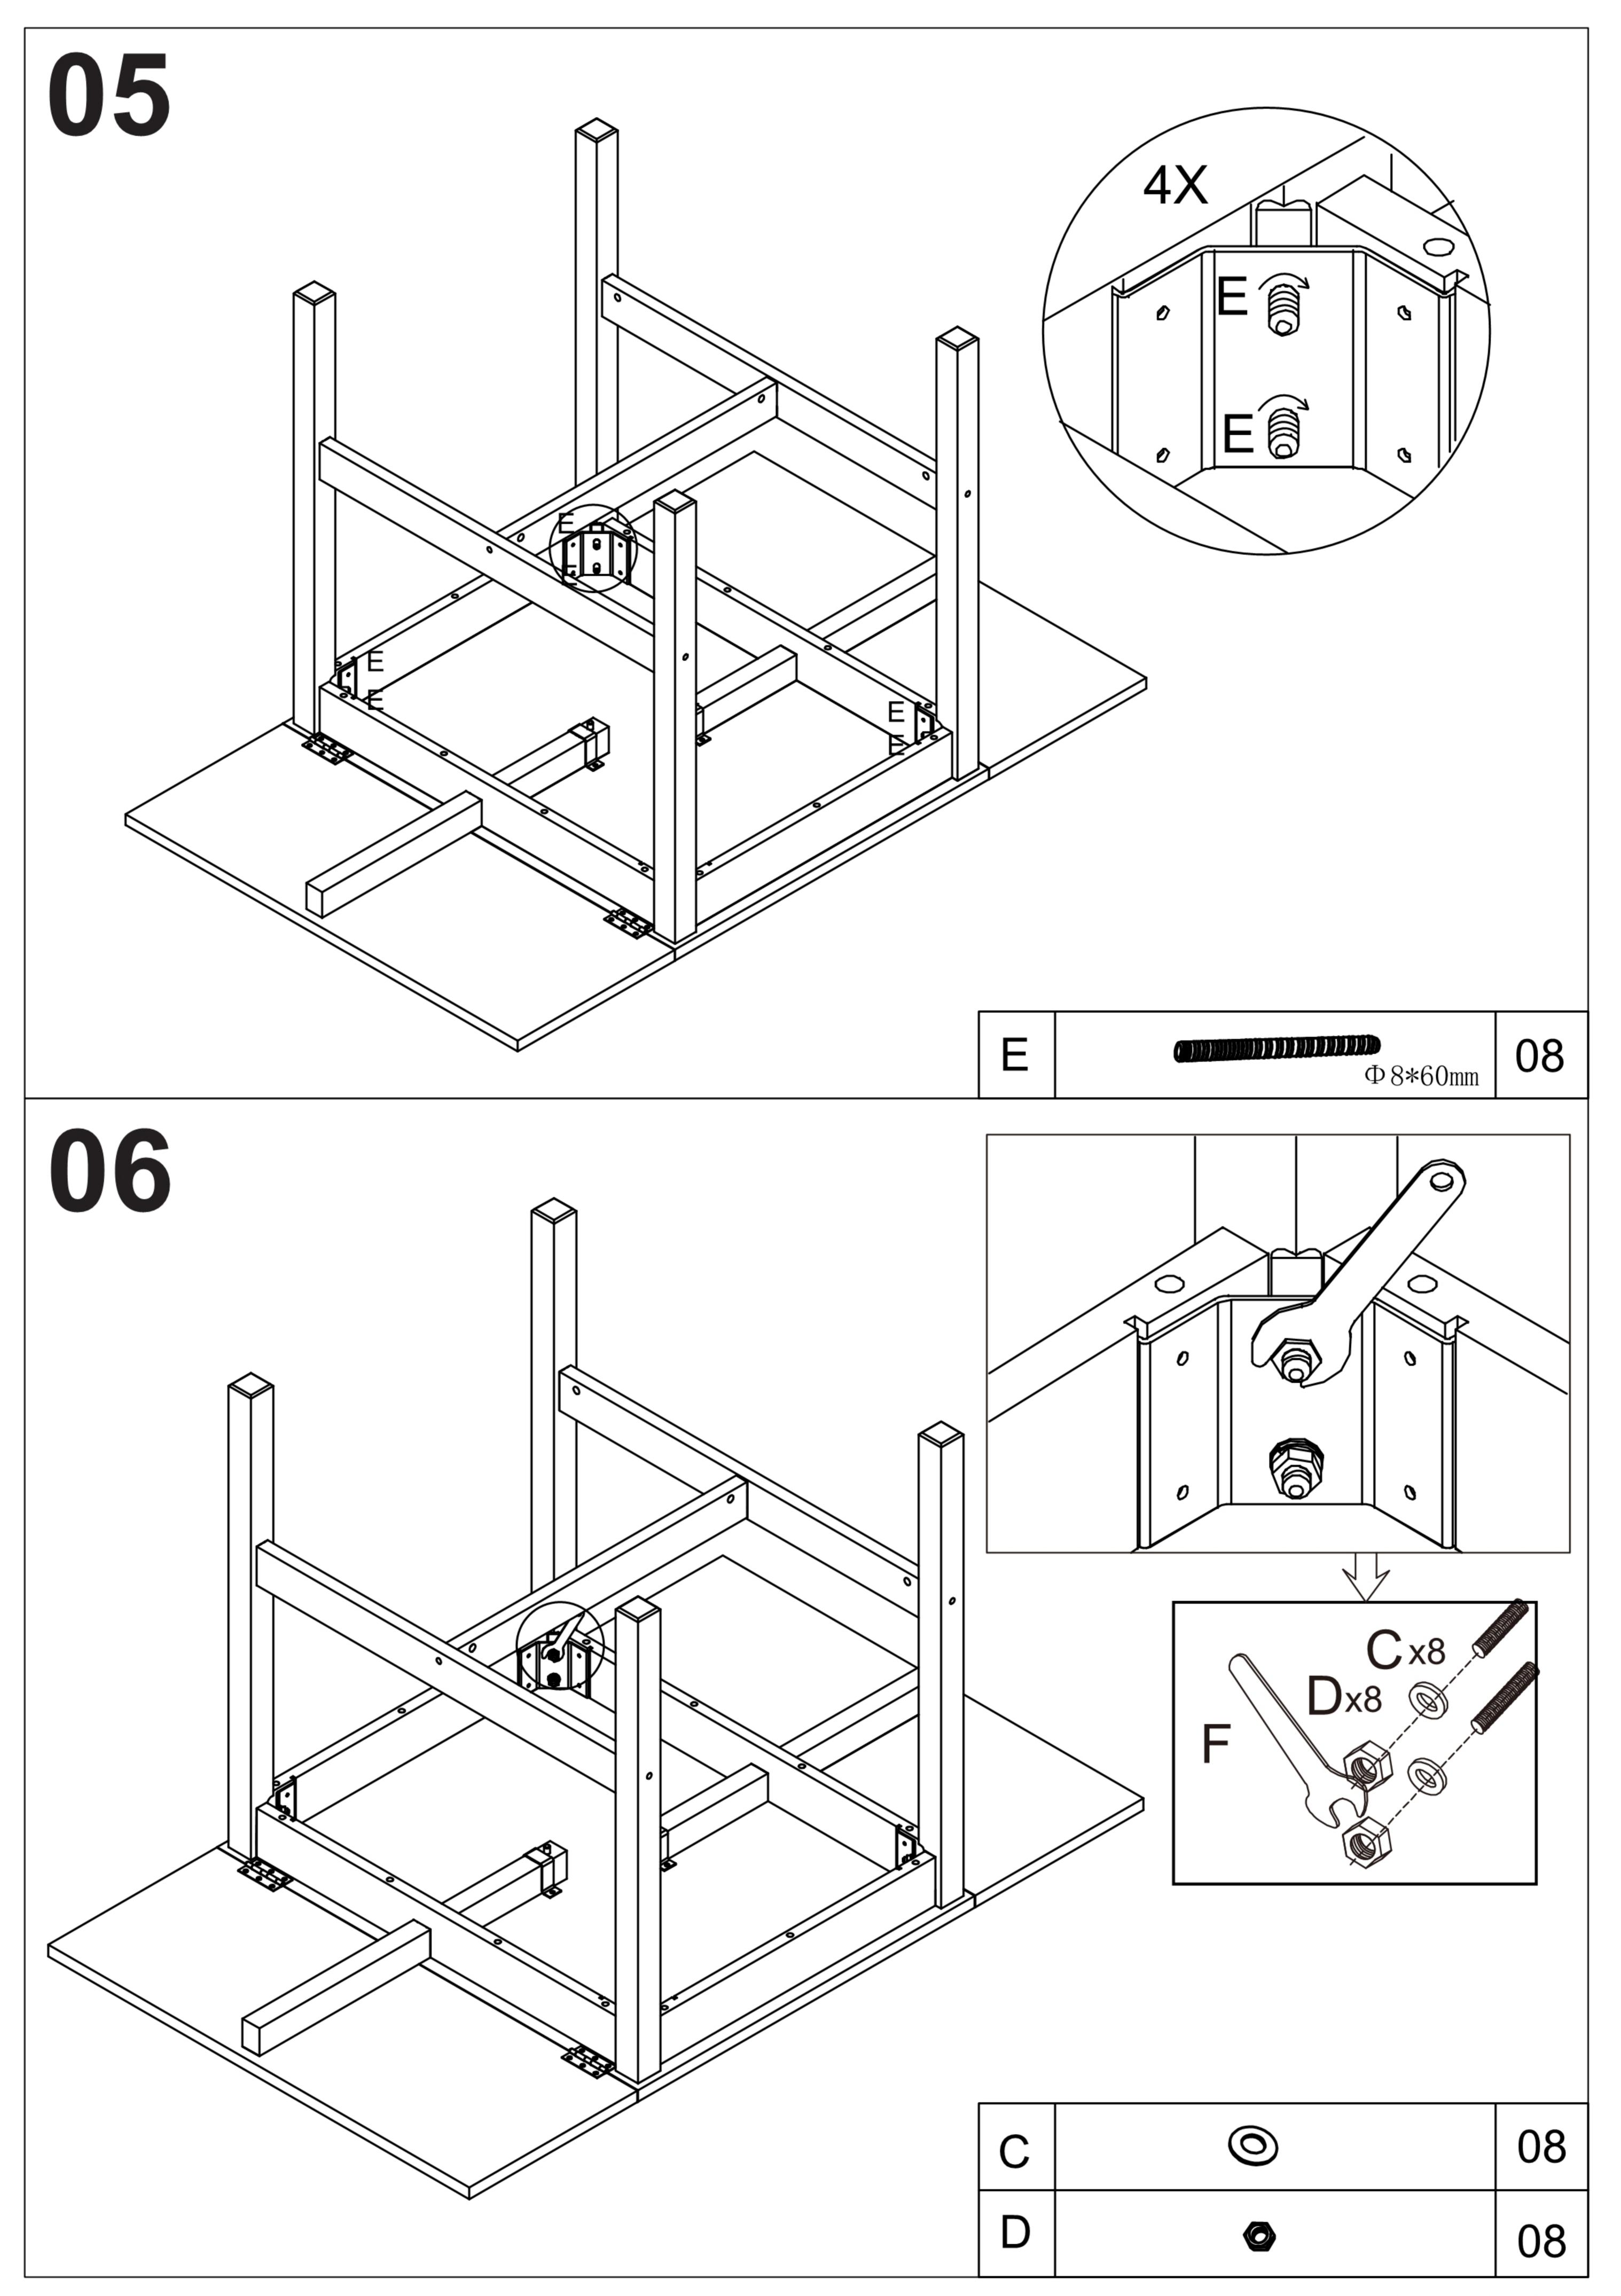

# HARDWARE

| Α | M6*80mm                  | 04 |
|---|--------------------------|----|
| В | Ф8*30mm                  | 06 |
| С |                          | 08 |
| D |                          | 08 |
| E | <b>О</b> ШШШШШШ Ф 8*60mm | 80 |
| F | 5                        | 01 |

| G | Ф10*13mm | 06 |
|---|----------|----|
| Н |          | 01 |
|   | Φ4*16mm  | 24 |
| J |          | 04 |
| K | <u> </u> | 04 |
| L | M6*60mm  | 02 |

Page 2 of 5

Page 3 of 5

Page 4 of 5