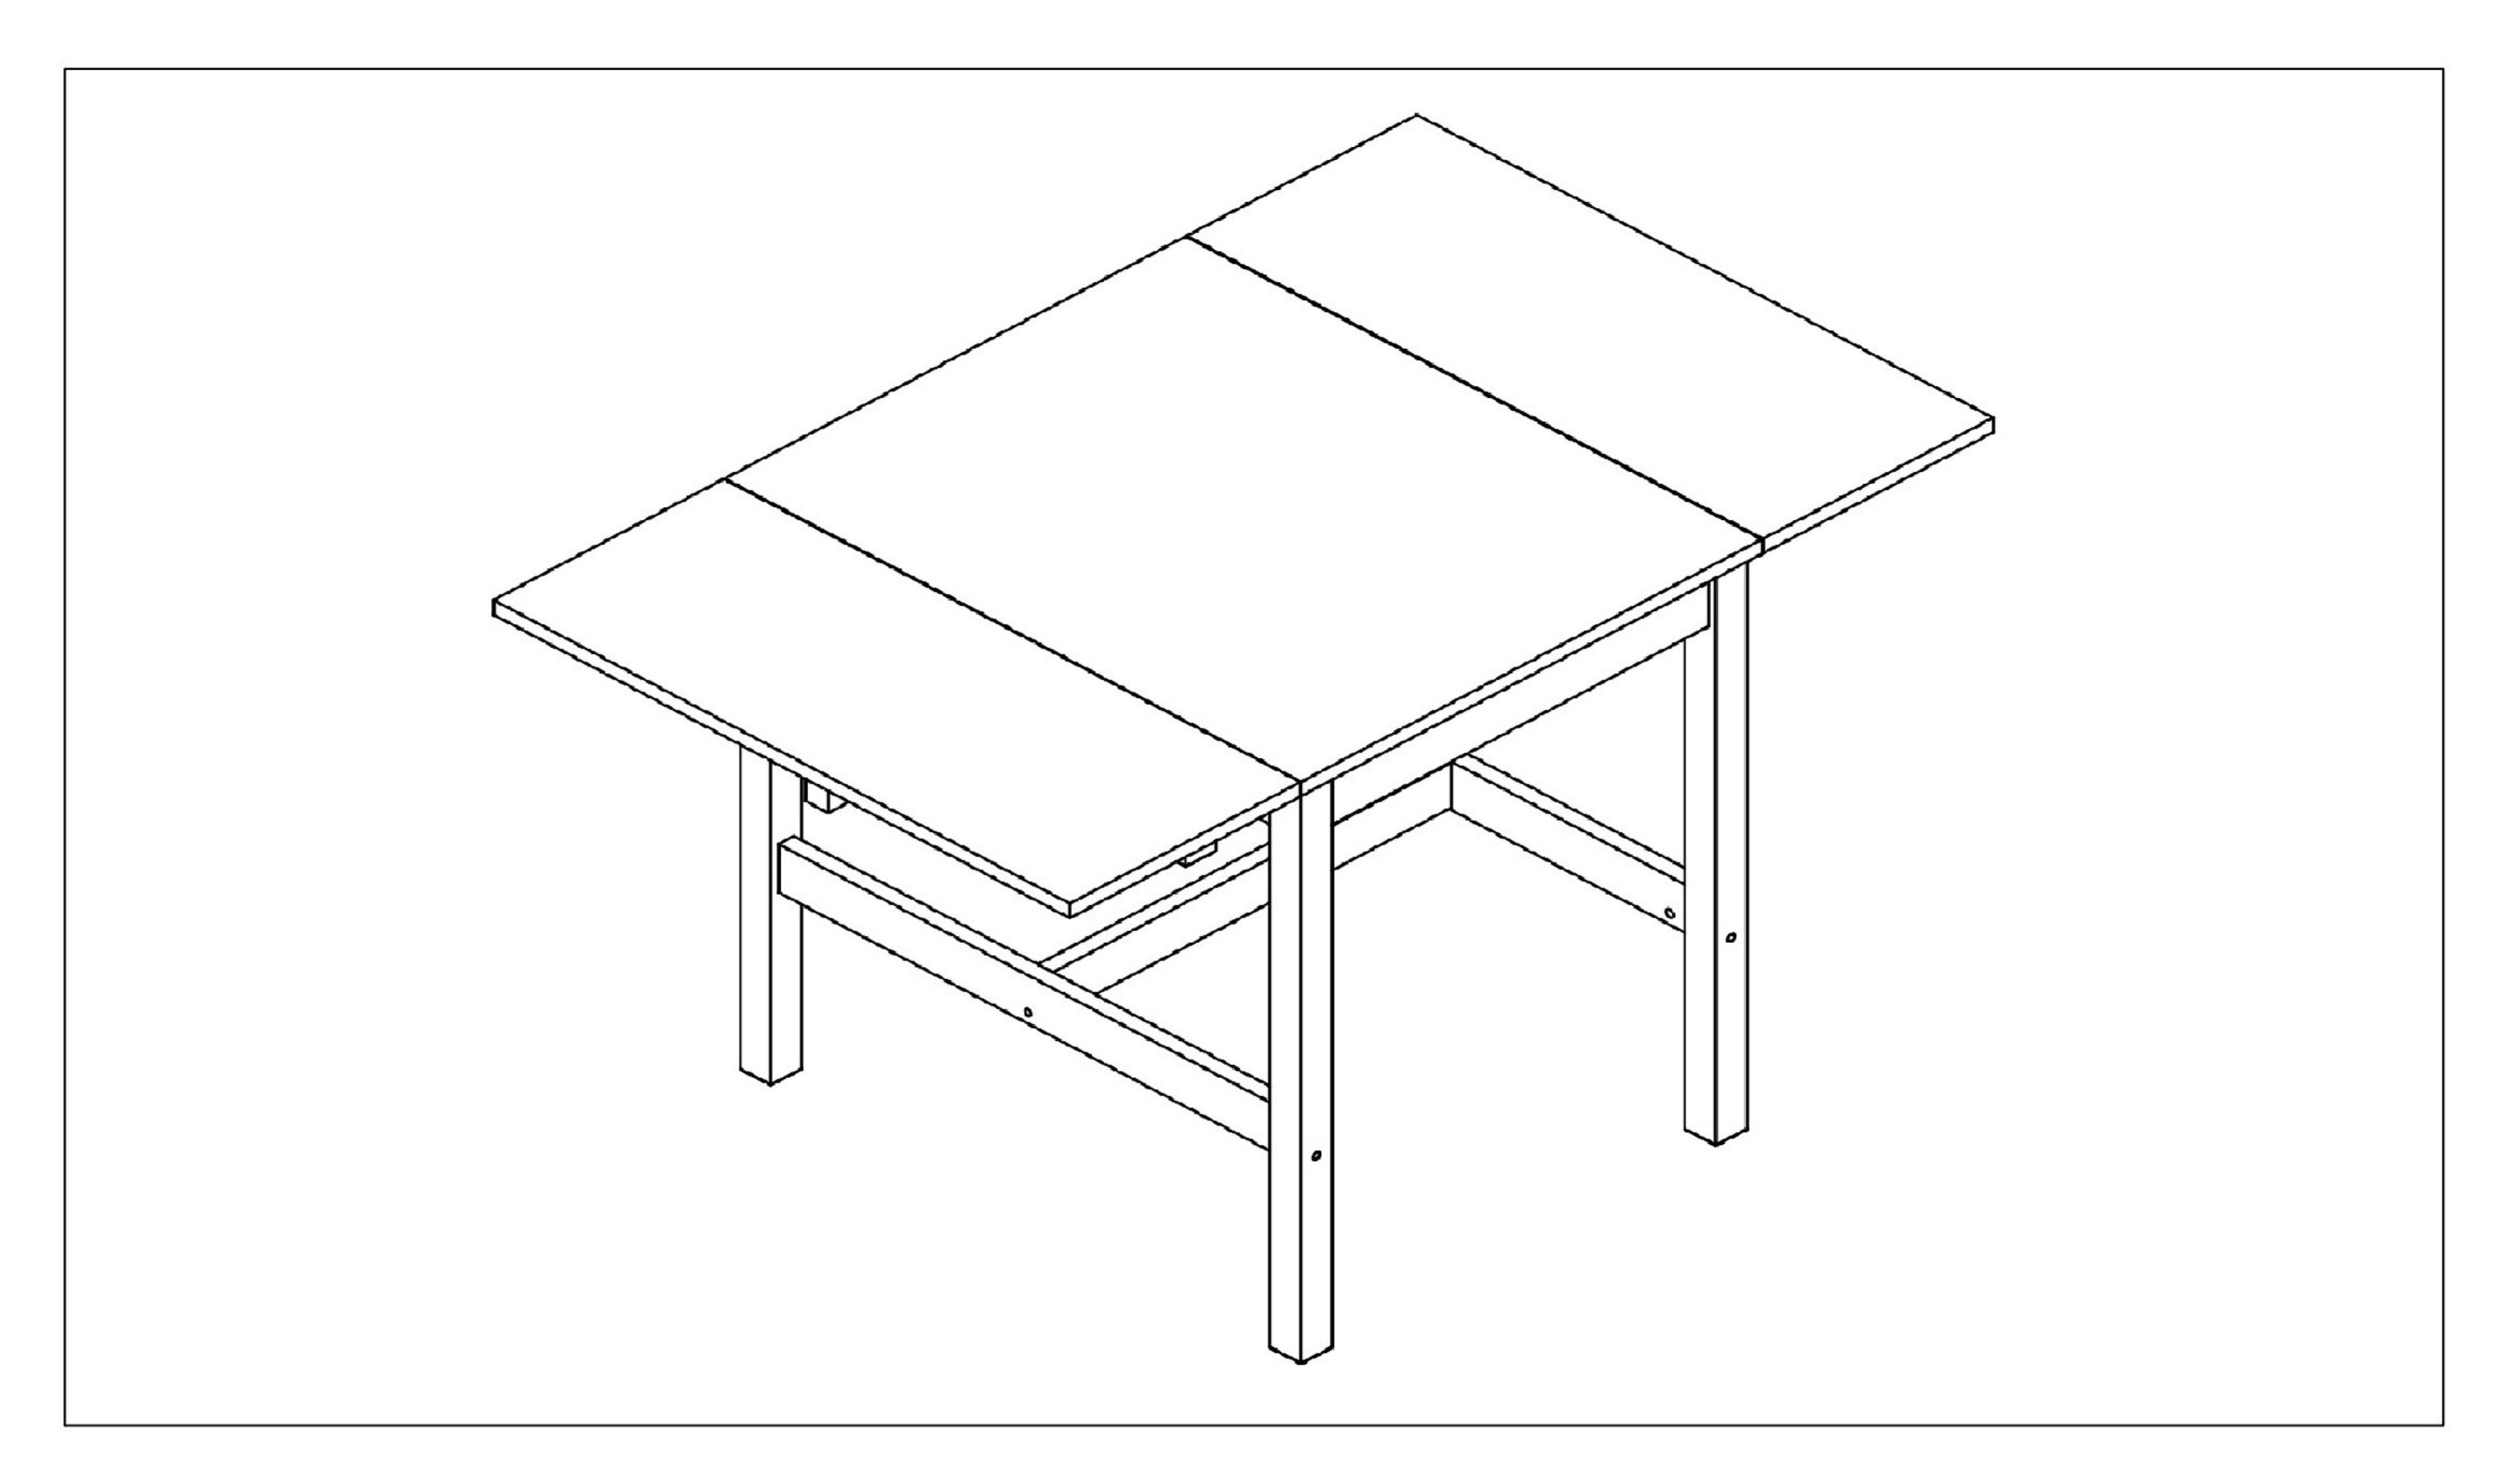

## ANNIKA DROPLEAF TABLE ASSEMBLY INSTRUCTIONS



### **WARNING!**

To avoid damage to the product please do not use powertools to assemble this item!!!



# HARDWARE

| Α | M6*80mm                  | 04 |
|---|--------------------------|----|
| В | Ф8*30mm                  | 06 |
| С |                          | 08 |
| D |                          | 08 |
| E | <b>О</b> ШШШШШШ Ф 8*60mm | 80 |
| F | 5                        | 01 |

| G | Ф10*13mm | 06 |
|---|----------|----|
| Н |          | 01 |
|   | Φ4*16mm  | 24 |
| J |          | 04 |
| K | <u> </u> | 04 |
| L | M6*60mm  | 02 |





Page 2 of 5



Page 3 of 5



Page 4 of 5





#### **Return Merchandise Authorization RMA**

| Buyers Name:         |