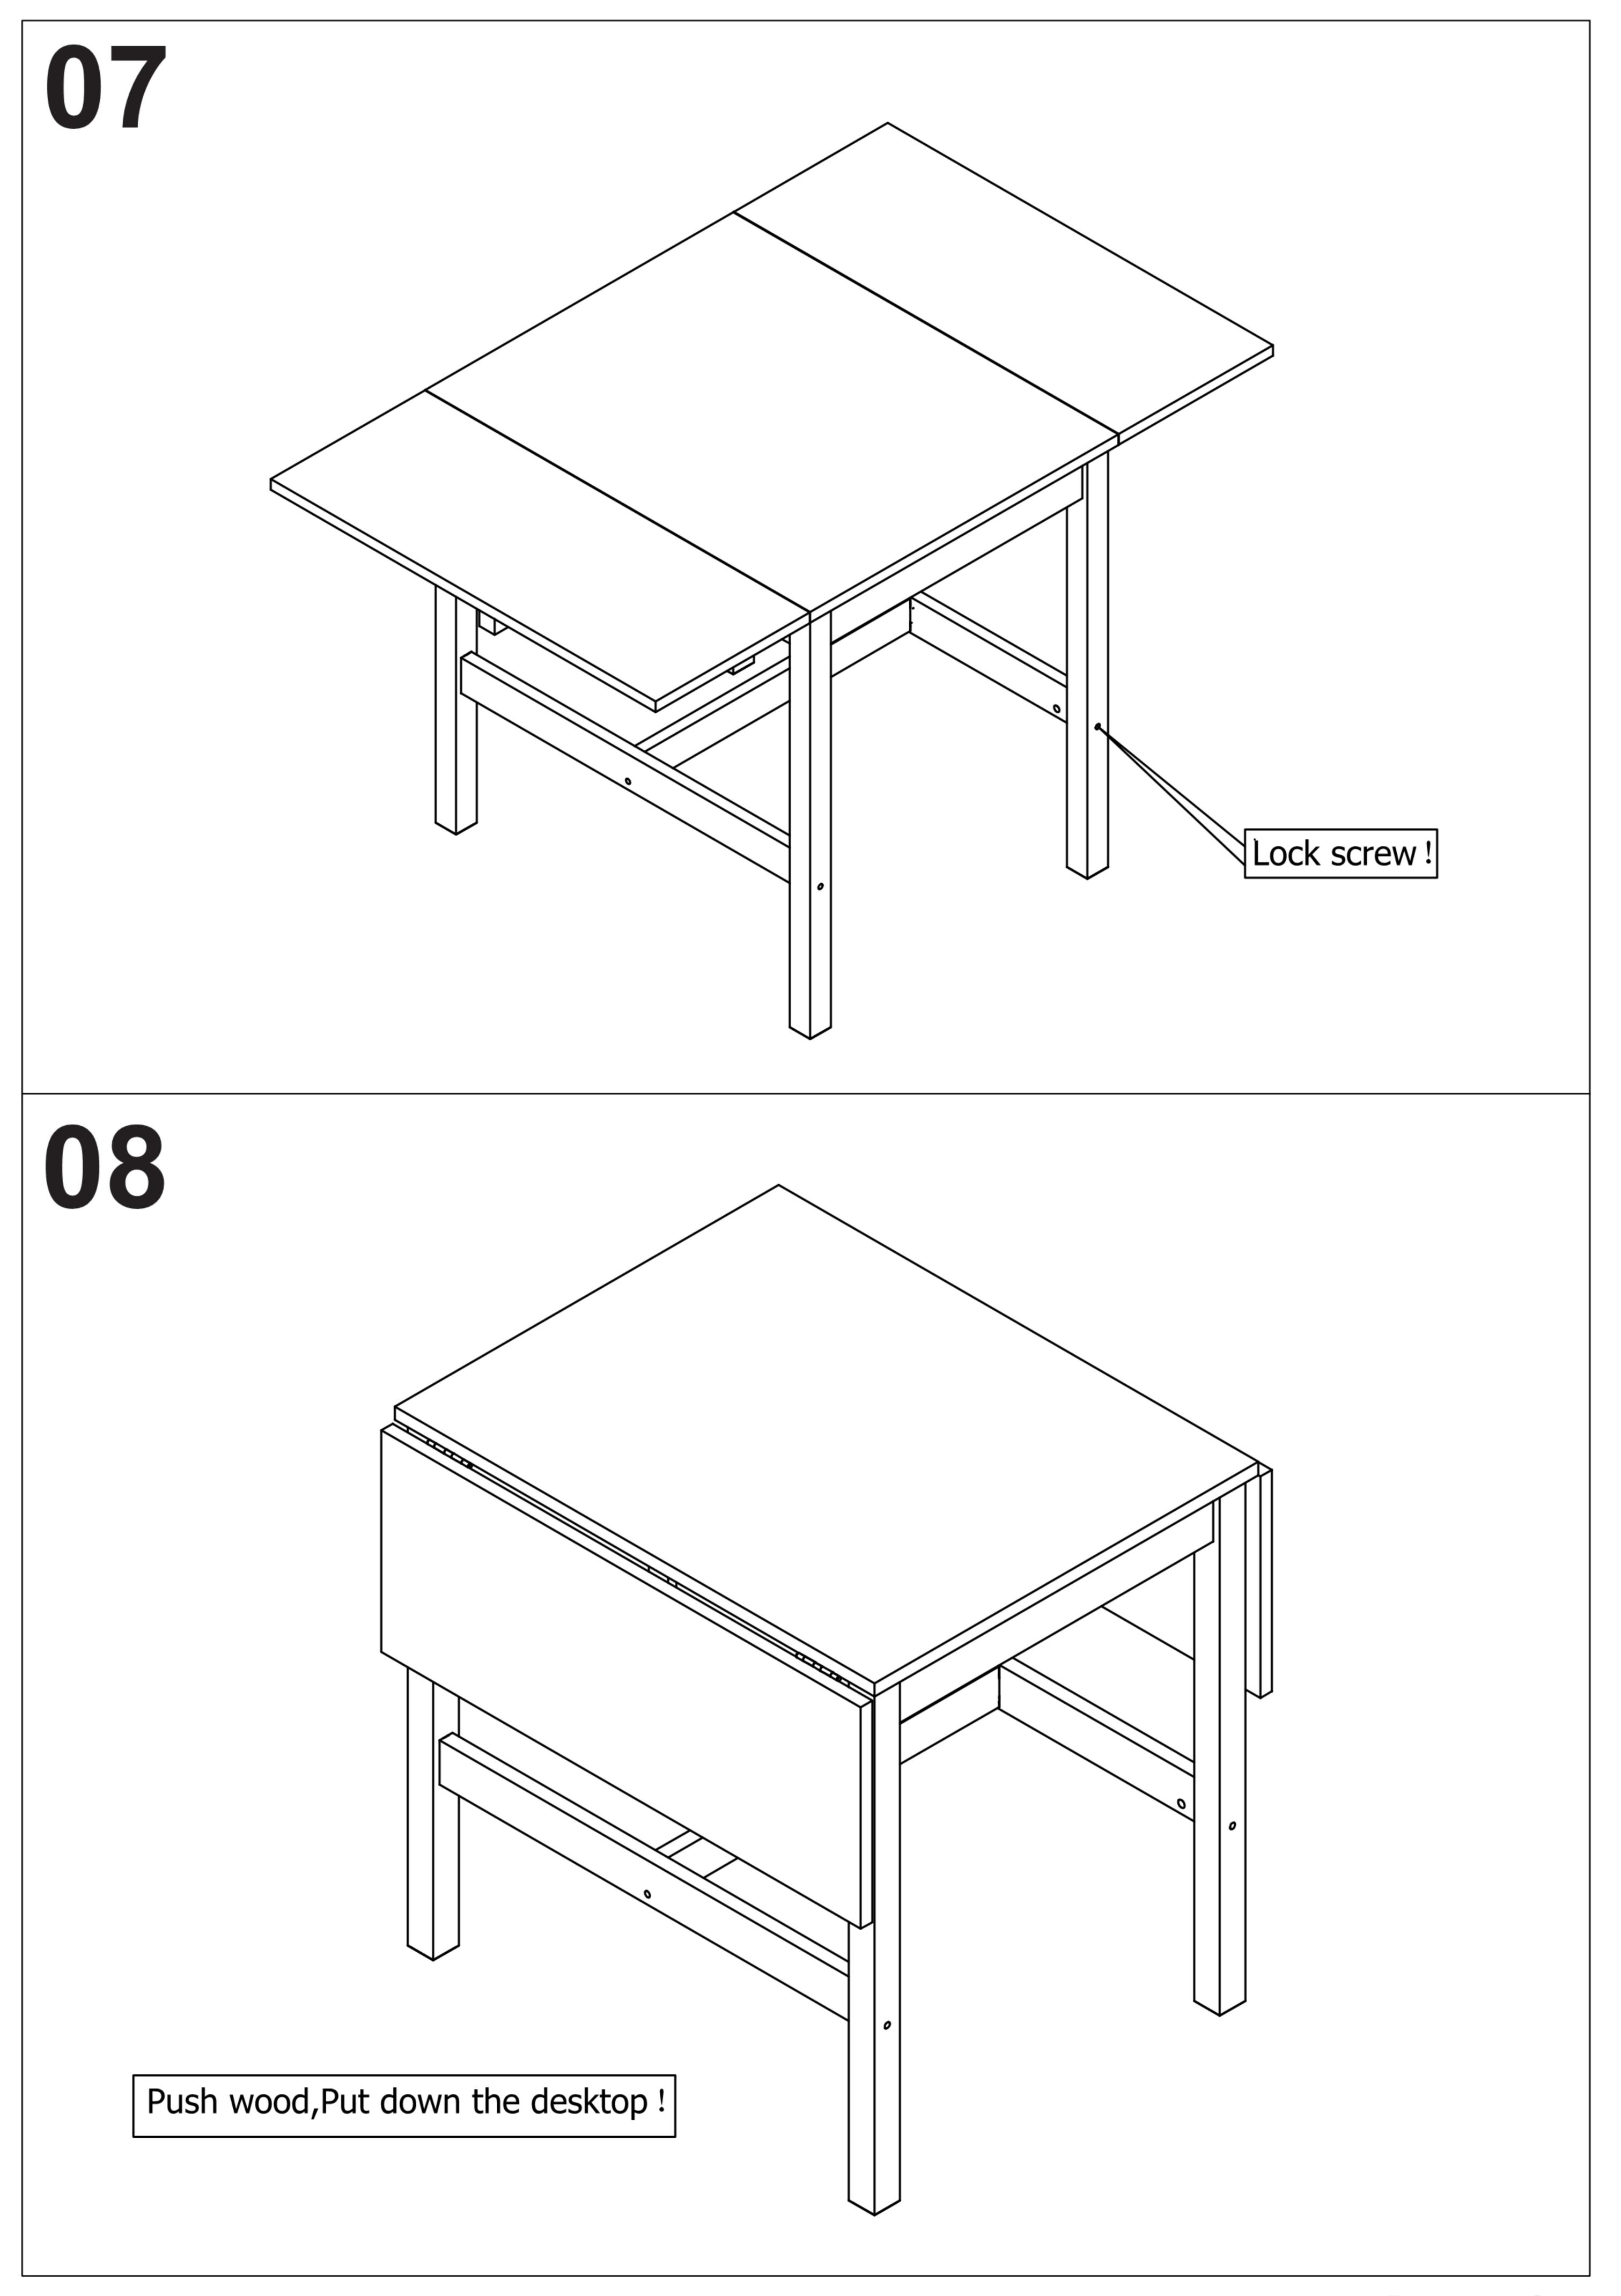

# HARDWARE

| Α | M6*80mm                  | 04 |
|---|--------------------------|----|
| В | Ф8*30mm                  | 06 |
| С |                          | 08 |
| D |                          | 08 |
| E | <b>О</b> ШШШШШШ Ф 8*60mm | 80 |
| F | 5                        | 01 |

| G | Ф10*13mm | 06 |
|---|----------|----|
| Н |          | 01 |
|   | Φ4*16mm  | 24 |
| J |          | 04 |
| K | <u> </u> | 04 |
| L | M6*60mm  | 02 |

Page 2 of 5

Page 3 of 5

Page 4 of 5