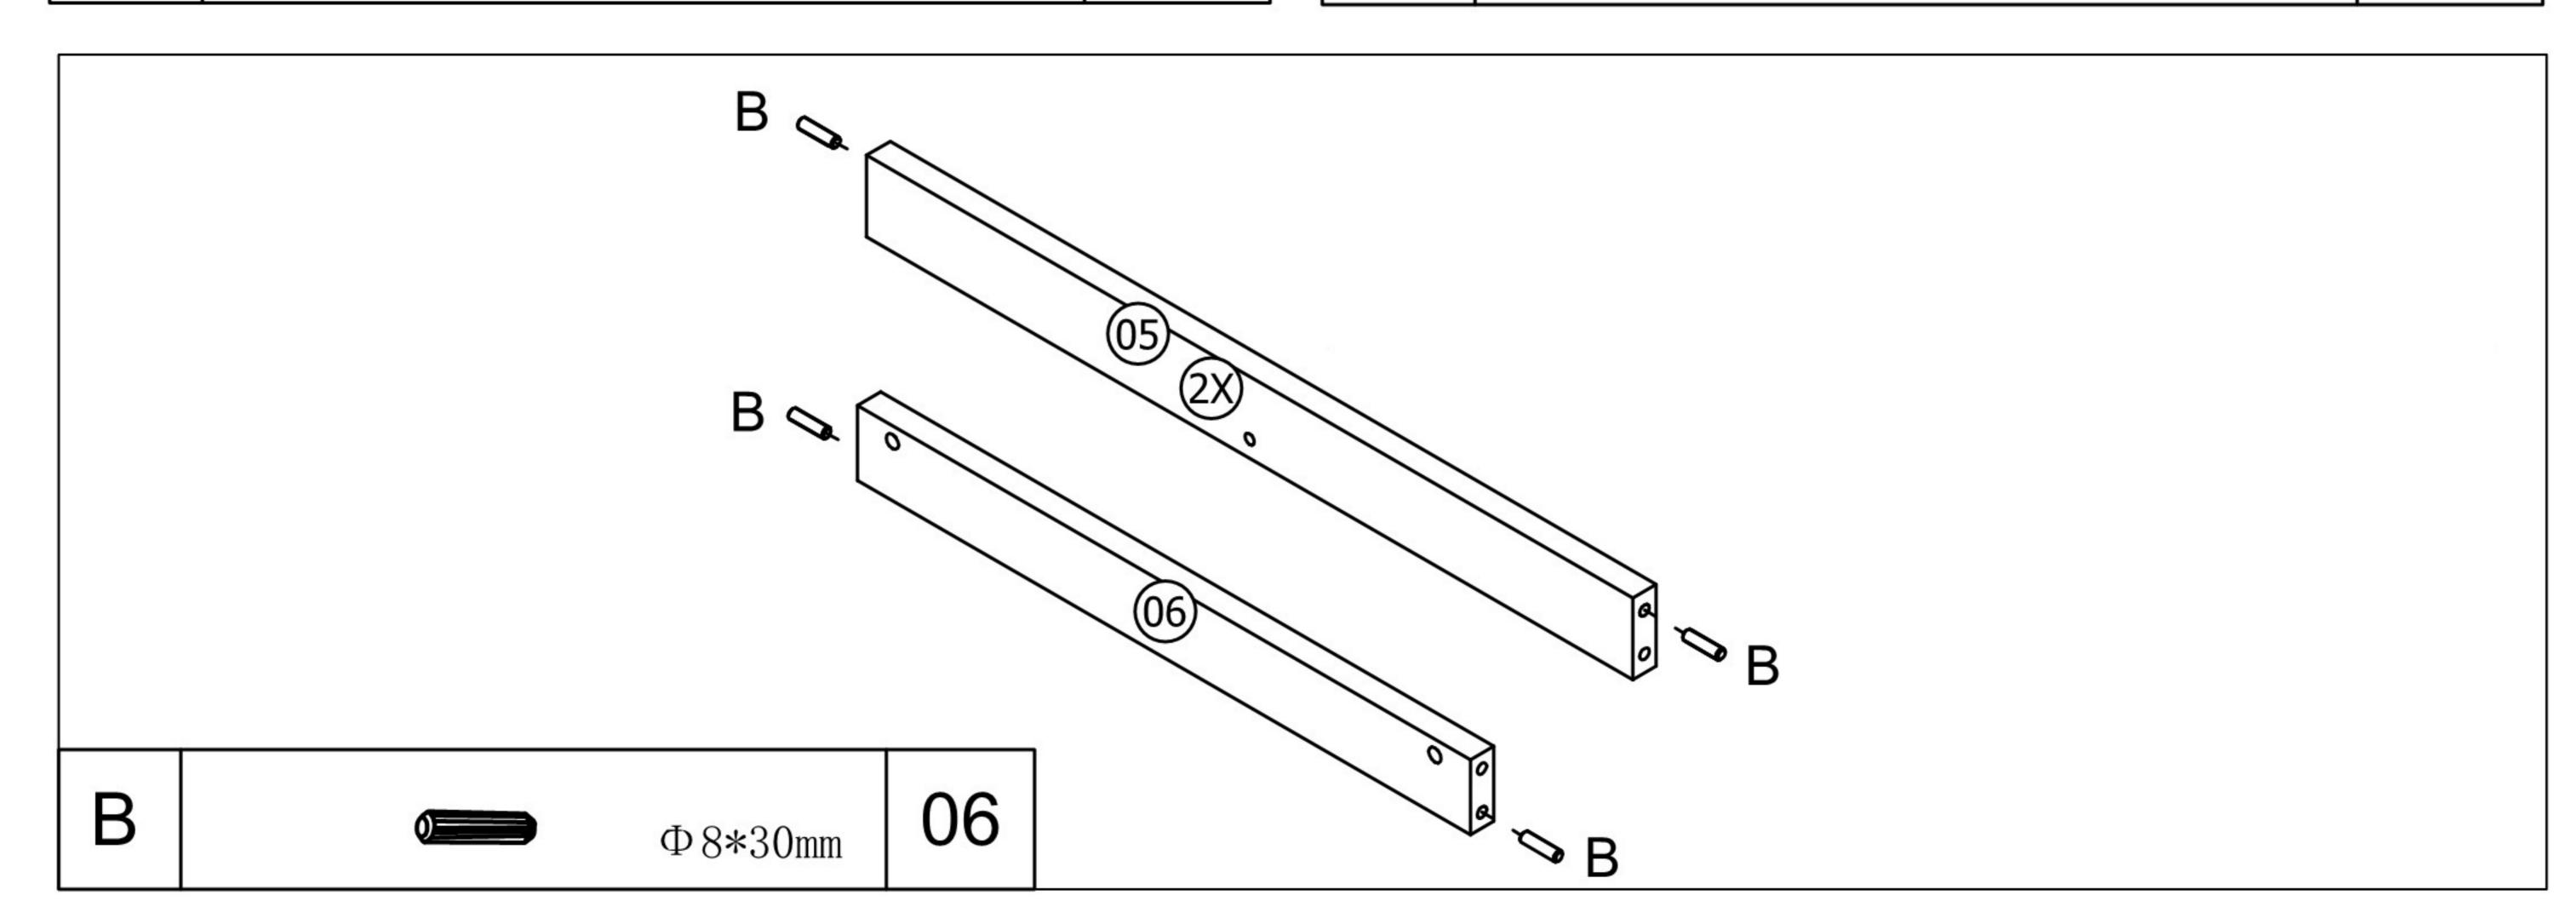

# HARDWARE

| Α | M6*80mm                  | 04 |
|---|--------------------------|----|
| В | Ф8*30mm                  | 06 |
| С |                          | 08 |
| D |                          | 08 |
| E | <b>О</b> ШШШШШШ Ф 8*60mm | 80 |
| F | 5                        | 01 |

| G | Ф10*13mm | 06 |
|---|----------|----|
| Н |          | 01 |
|   | Φ4*16mm  | 24 |
| J |          | 04 |
| K | <u> </u> | 04 |
| L | M6*60mm  | 02 |

Page 2 of 5

Page 3 of 5

Page 4 of 5