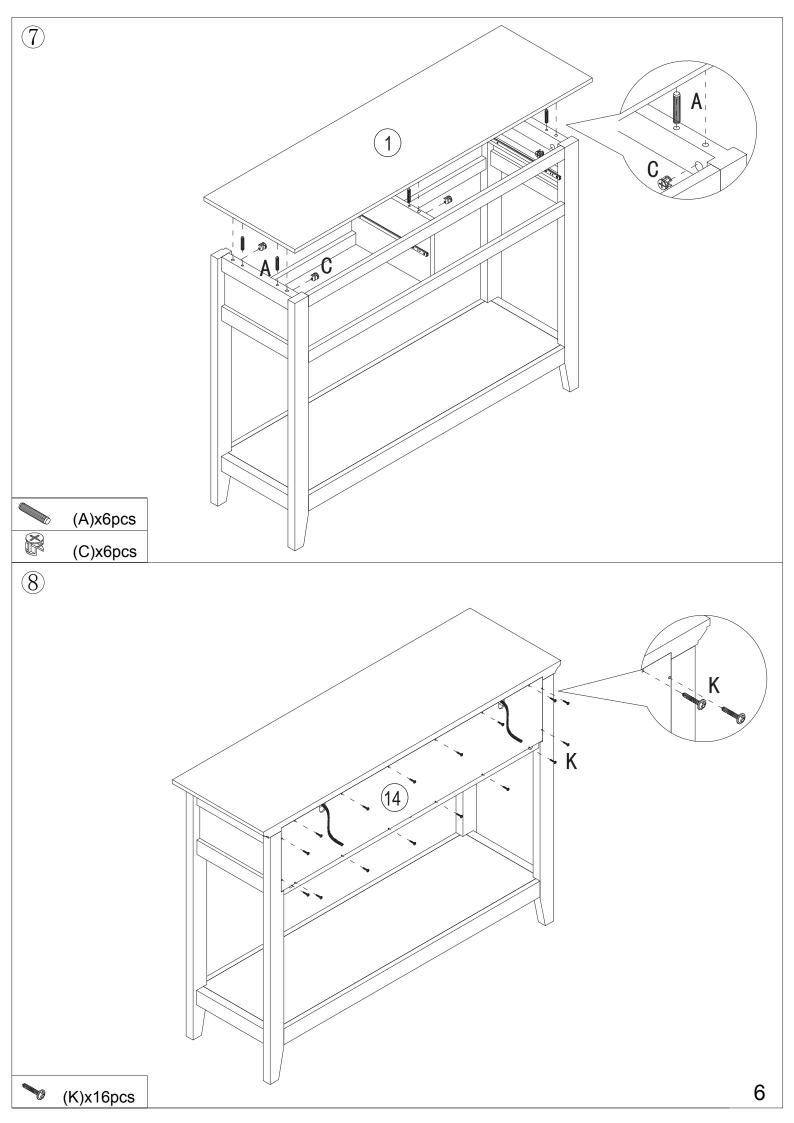

# Hardware:

| Part | Description             | Quantity | Part | Description | Quantity |  |
|------|-------------------------|----------|------|-------------|----------|--|
| Α    | M8×30mm                 | 18pcs    | Н    | <b>©</b>    | 2pcs     |  |
| В    | <b>0</b> 3              | 36pcs    | J    | ₩4x16mm     | 2pcs     |  |
| С    | M12×15mm                | 28pcs    | K    | M2.5×10mm   | 16pcs    |  |
| D    | M9. 5×15mm              | 8pcs     | L    | M4×10mm     | 4pcs     |  |
| Е    | M3x12mm                 | 8pcs     | M    | <u> </u>    | 4pcs     |  |
| F    | M4×30mm                 | 9pcs     | N    | ~           | 2pcs     |  |
| G    | O <i>tto</i><br>M4x14mm | 2pcs     | Q    | <b>©</b>    | 2pcs     |  |