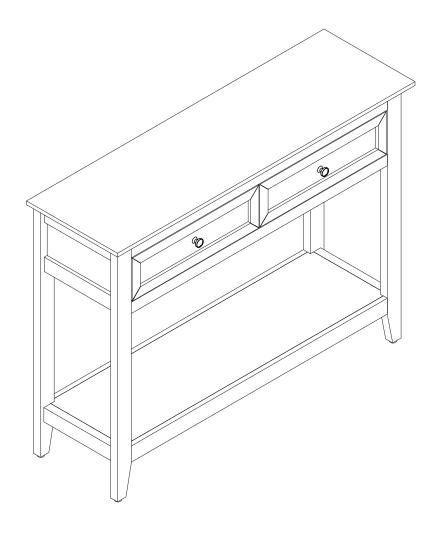

# NÖA & NANI

FAMILY FURNITURE



KARLSTAD CONSOLE TABLE ASSEMBLY INSTRUCTIONS



# Hardware:

| Part | Description             | Quantity | Part | Description | Quantity |  |
|------|-------------------------|----------|------|-------------|----------|--|
| Α    | M8×30mm                 | 18pcs    | Н    | <b>©</b>    | 2pcs     |  |
| В    | <b>0</b> 3              | 36pcs    | J    | ₩4x16mm     | 2pcs     |  |
| С    | M12×15mm                | 28pcs    | K    | M2.5×10mm   | 16pcs    |  |
| D    | M9. 5×15mm              | 8pcs     | L    | M4×10mm     | 4pcs     |  |
| Е    | M3x12mm                 | 8pcs     | M    | <u> </u>    | 4pcs     |  |
| F    | M4×30mm                 | 9pcs     | N    | ~           | 2pcs     |  |
| G    | O <i>tto</i><br>M4x14mm | 2pcs     | Q    | <b