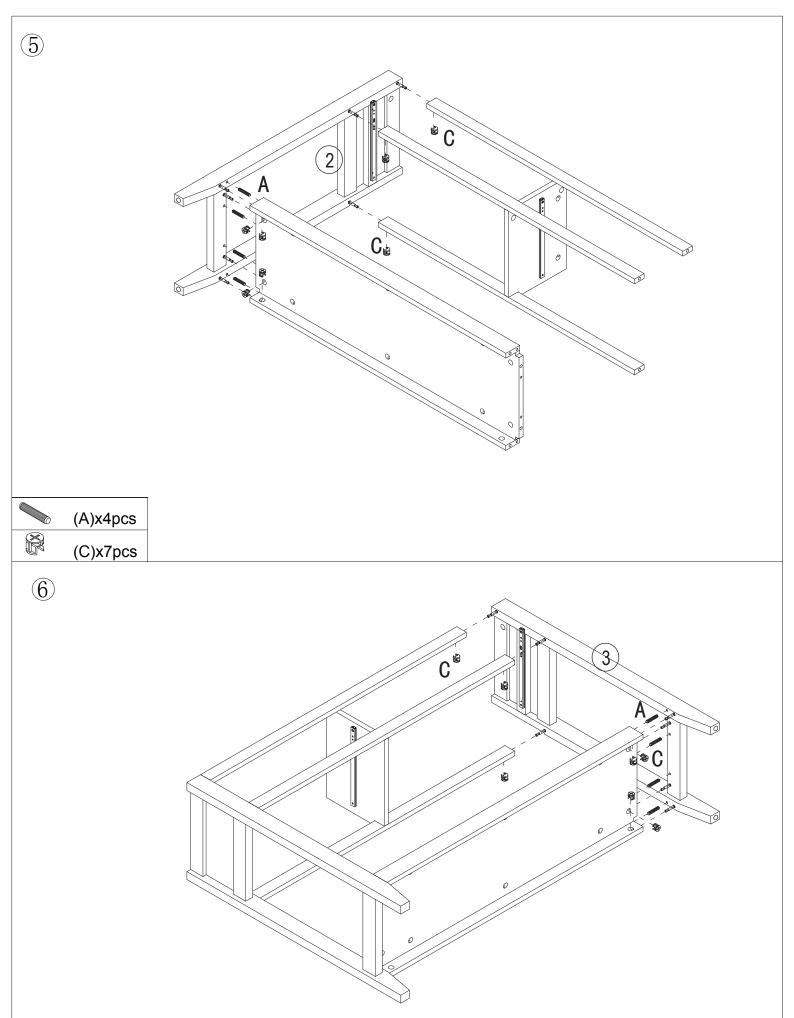

# Hardware:

| Part | Description             | Quantity | Part | Description | Quantity |  |
|------|-------------------------|----------|------|-------------|----------|--|
| Α    | M8×30mm                 | 18pcs    | Н    | <b>©</b>    | 2pcs     |  |
| В    | <b>0</b> 3              | 36pcs    | J    | ₩4x16mm     | 2pcs     |  |
| С    | M12×15mm                | 28pcs    | K    | M2.5×10mm   | 16pcs    |  |
| D    | M9. 5×15mm              | 8pcs     | L    | M4×10mm     | 4pcs     |  |
| Е    | M3x12mm                 | 8pcs     | M    | <u> </u>    | 4pcs     |  |
| F    | M4×30mm                 | 9pcs     | N    | ~           | 2pcs     |  |
| G    | O <i>tto</i><br>M4x14mm | 2pcs     | Q    | <b>©</b>    | 2pcs     |  |