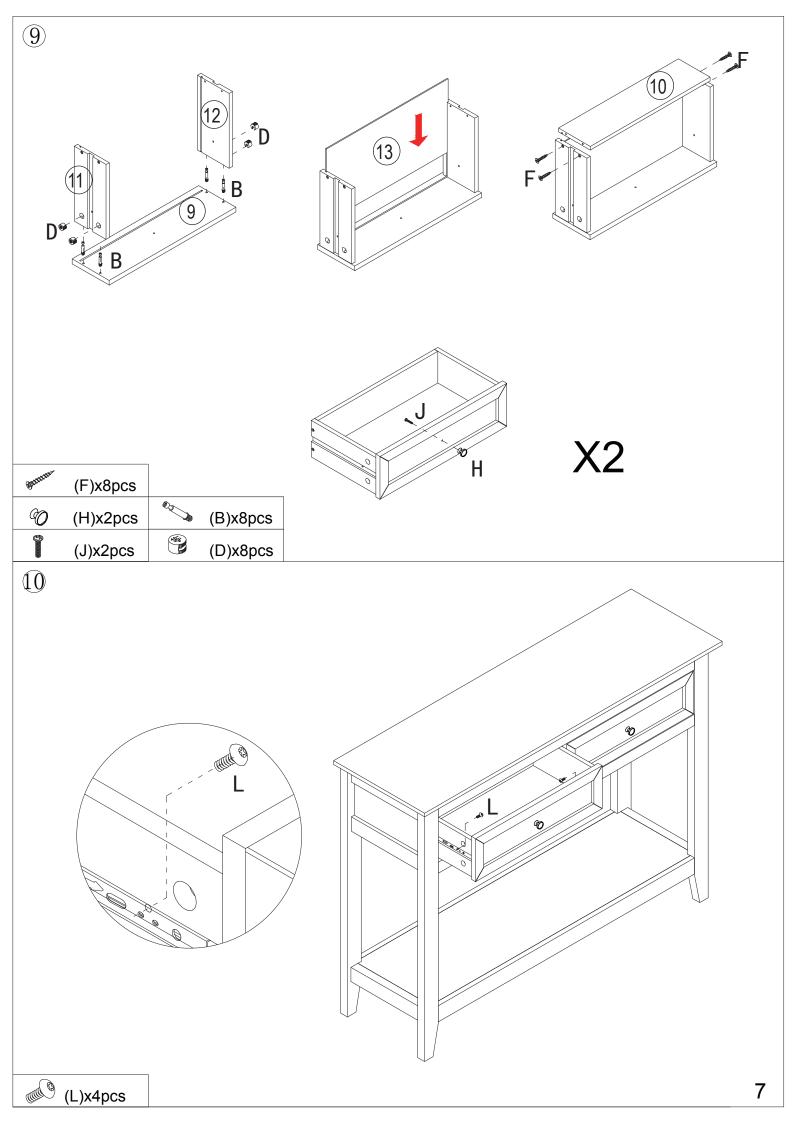

# Hardware:

| Part | Description             | Quantity | Part | Description | Quantity |  |
|------|-------------------------|----------|------|-------------|----------|--|
| Α    | M8×30mm                 | 18pcs    | Н    | <b>©</b>    | 2pcs     |  |
| В    | <b>0</b> 3              | 36pcs    | J    | ₩4x16mm     | 2pcs     |  |
| С    | M12×15mm                | 28pcs    | K    | M2.5×10mm   | 16pcs    |  |
| D    | M9. 5×15mm              | 8pcs     | L    | M4×10mm     | 4pcs     |  |
| Е    | M3x12mm                 | 8pcs     | M    | <u> </u>    | 4pcs     |  |
| F    | M4×30mm                 | 9pcs     | N    | ~           | 2pcs     |  |
| G    | O <i>tto</i><br>M4x14mm | 2pcs     | Q    | <b>©</b>    | 2pcs     |  |