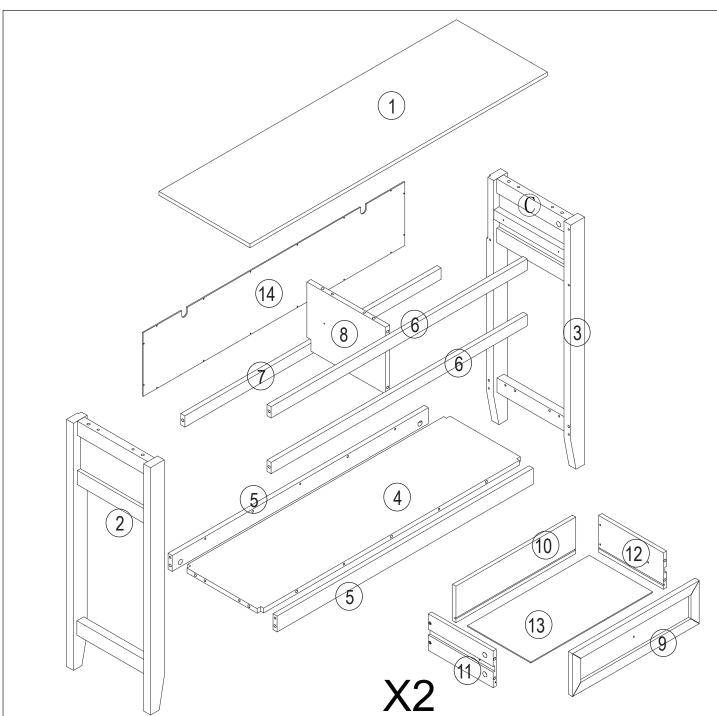

# Hardware:

| Part | Description             | Quantity | Part | Description | Quantity |  |
|------|-------------------------|----------|------|-------------|----------|--|
| Α    | M8×30mm                 | 18pcs    | Н    | <b>©</b>    | 2pcs     |  |
| В    | <b>0</b> 3              | 36pcs    | J    | ₩4x16mm     | 2pcs     |  |
| С    | M12×15mm                | 28pcs    | K    | M2.5×10mm   | 16pcs    |  |
| D    | M9. 5×15mm              | 8pcs     | L    | M4×10mm     | 4pcs     |  |
| Е    | M3x12mm                 | 8pcs     | M    | <u> </u>    | 4pcs     |  |
| F    | M4×30mm                 | 9pcs     | N    | ~           | 2pcs     |  |
| G    | O <i>tto</i><br>M4x14mm | 2pcs     | Q    | <b>©</b>    | 2pcs     |  |

#### **DANGER**

CHILDREN MUST BE SUPERVISED.

(A)x4pcs (C)x7pcs