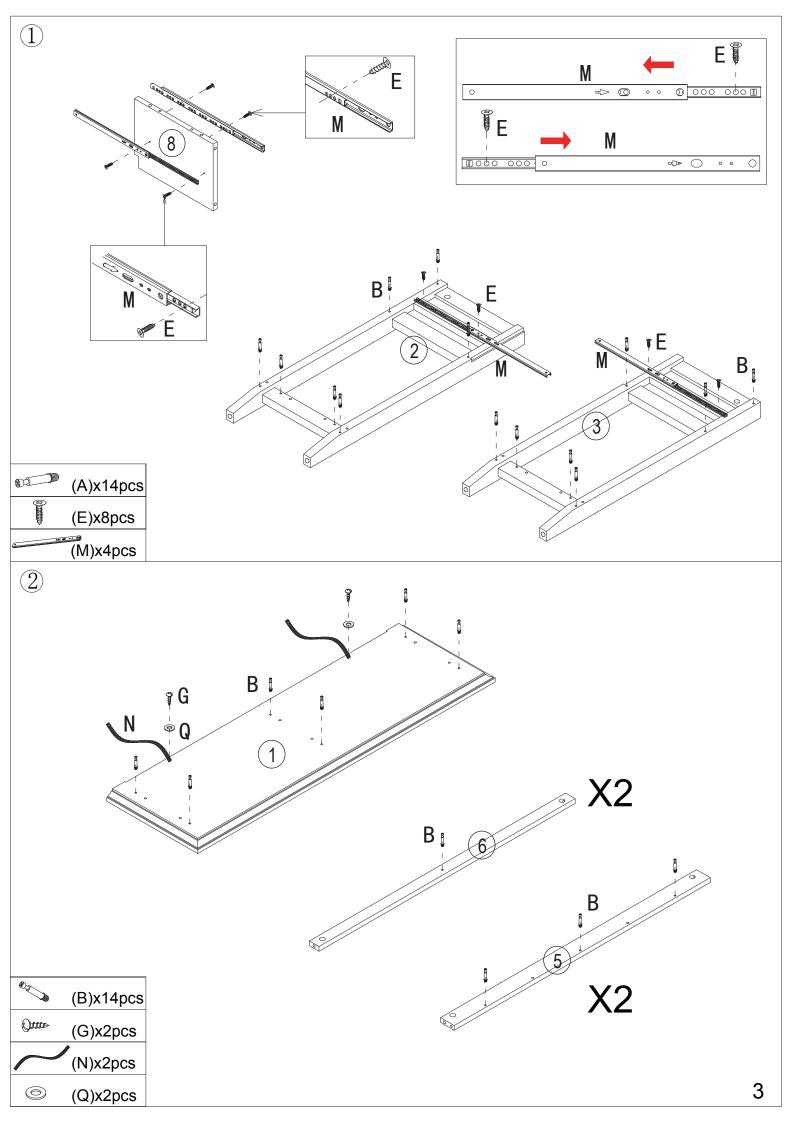

# Hardware:

| Part | Description             | Quantity | Part | Description | Quantity |  |
|------|-------------------------|----------|------|-------------|----------|--|
| Α    | M8×30mm                 | 18pcs    | Н    | <b>©</b>    | 2pcs     |  |
| В    | <b>0</b> 3              | 36pcs    | J    | ₩4x16mm     | 2pcs     |  |
| С    | M12×15mm                | 28pcs    | K    | M2.5×10mm   | 16pcs    |  |
| D    | M9. 5×15mm              | 8pcs     | L    | M4×10mm     | 4pcs     |  |
| Е    | M3x12mm                 | 8pcs     | M    | <u> </u>    | 4pcs     |  |
| F    | M4×30mm                 | 9pcs     | N    | ~           | 2pcs     |  |
| G    | O <i>tto</i><br>M4x14mm | 2pcs     | Q    | <b>©</b>    | 2pcs     |  |