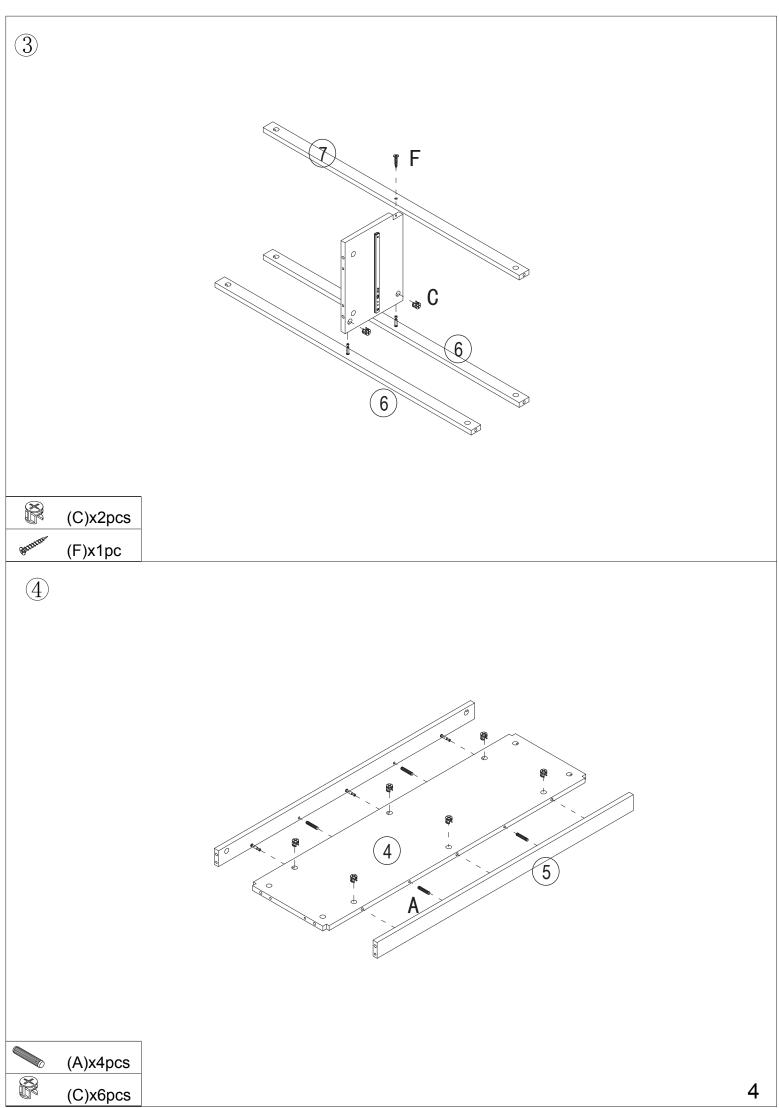

# Hardware:

| Part | Description             | Quantity | Part | Description | Quantity |  |
|------|-------------------------|----------|------|-------------|----------|--|
| Α    | M8×30mm                 | 18pcs    | Н    | <b>©</b>    | 2pcs     |  |
| В    | <b>0</b> 3              | 36pcs    | J    | ₩4x16mm     | 2pcs     |  |
| С    | M12×15mm                | 28pcs    | K    | M2.5×10mm   | 16pcs    |  |
| D    | M9. 5×15mm              | 8pcs     | L    | M4×10mm     | 4pcs     |  |
| Е    | M3x12mm                 | 8pcs     | M    | <u> </u>    | 4pcs     |  |
| F    | M4×30mm                 | 9pcs     | N    | ~           | 2pcs     |  |
| G    | O <i>tto</i><br>M4x14mm | 2pcs     | Q    | <b>©</b>    | 2pcs     |  |