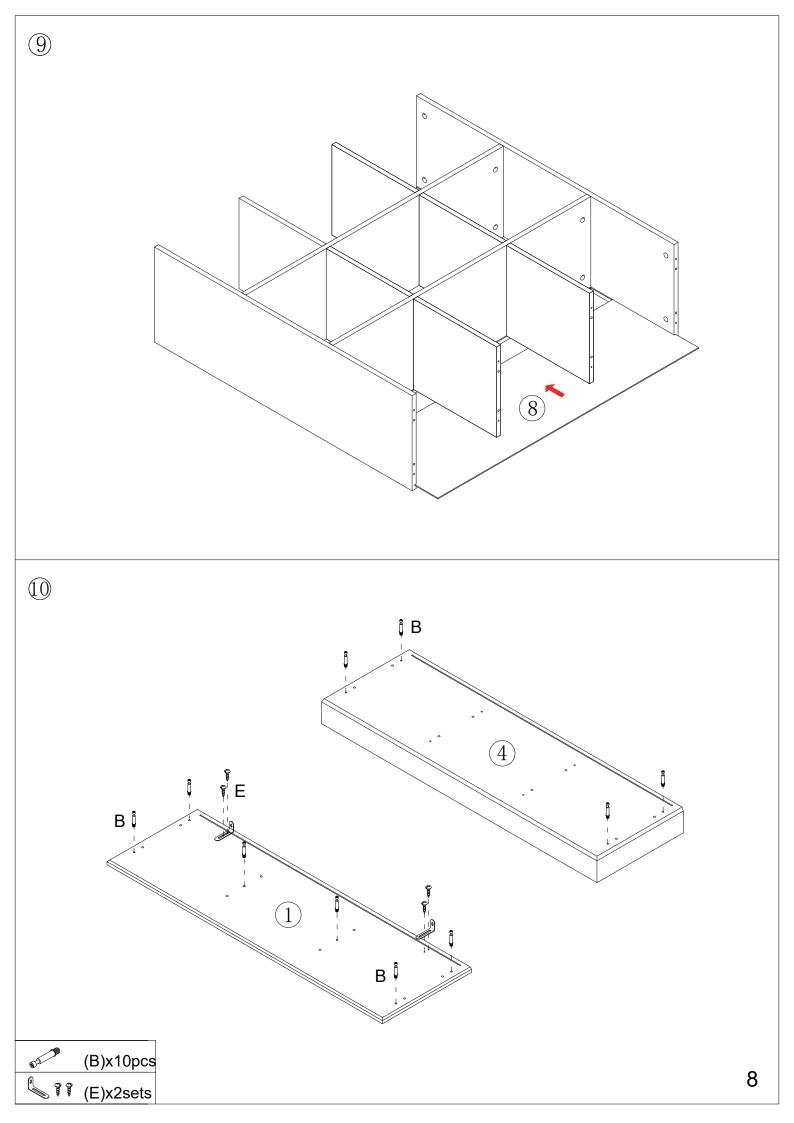

## Hardware:

| Part No. | Part    | Quantity | Part No. | Part                   | Quantity |
|----------|---------|----------|----------|------------------------|----------|
| А        | 8x30mm  | 24pcs    | Е        | 4x12mm                 | 2sets    |
| В        | 6x35mm  | 22pcs    | F        | <b>∦nnn⊳</b><br>4x35mm | 12pcs    |
| С        | 15x12mm | 22pcs    | G        | <b>₽</b><br>3x18mm     | 8pcs     |
| D        |         | 8pcs     | Н        | 8x50mm                 | 8pcs     |