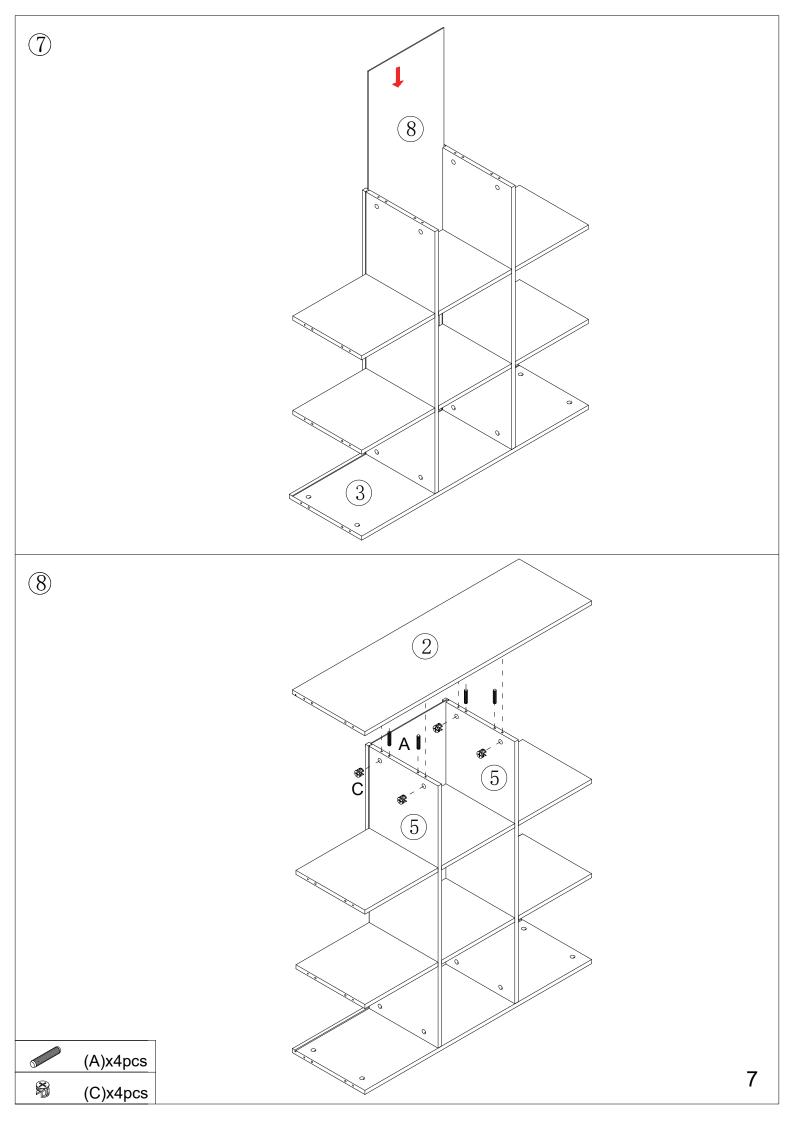

## Hardware:

| Part No. | Part    | Quantity | Part No. | Part                   | Quantity |
|----------|---------|----------|----------|------------------------|----------|
| А        | 8x30mm  | 24pcs    | Е        | 4x12mm                 | 2sets    |
| В        | 6x35mm  | 22pcs    | F        | <b>∦nnn⊳</b><br>4x35mm | 12pcs    |
| С        | 15x12mm | 22pcs    | G        | <b>₽</b><br>3x18mm     | 8pcs     |
| D        |         | 8pcs     | Н        | 8x50mm                 | 8pcs     |