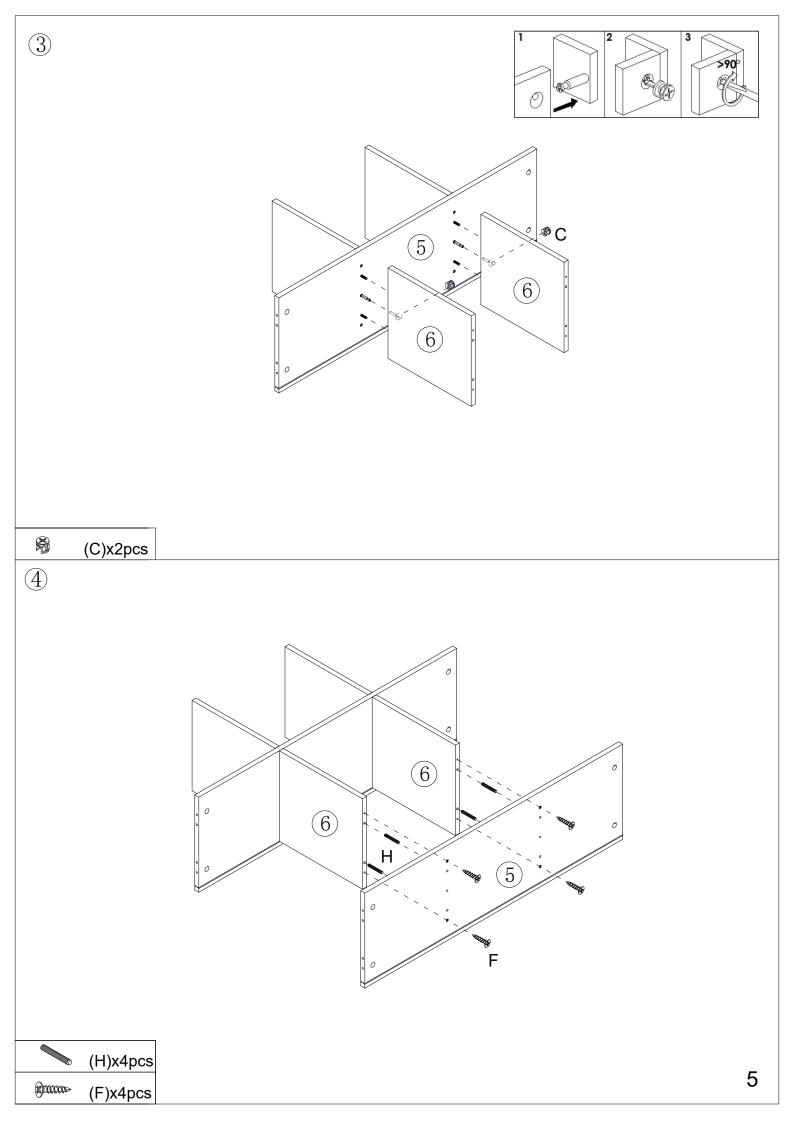

## Hardware:

| Part No. | Part    | Quantity | Part No. | Part                   | Quantity |
|----------|---------|----------|----------|------------------------|----------|
| А        | 8x30mm  | 24pcs    | Е        | 4x12mm                 | 2sets    |
| В        | 6x35mm  | 22pcs    | F        | <b>∦nnn⊳</b><br>4x35mm | 12pcs    |
| С        | 15x12mm | 22pcs    | G        | <b>₽</b><br>3x18mm     | 8pcs     |
| D        |         | 8pcs     | Н        | 8x50mm                 | 8pcs     |