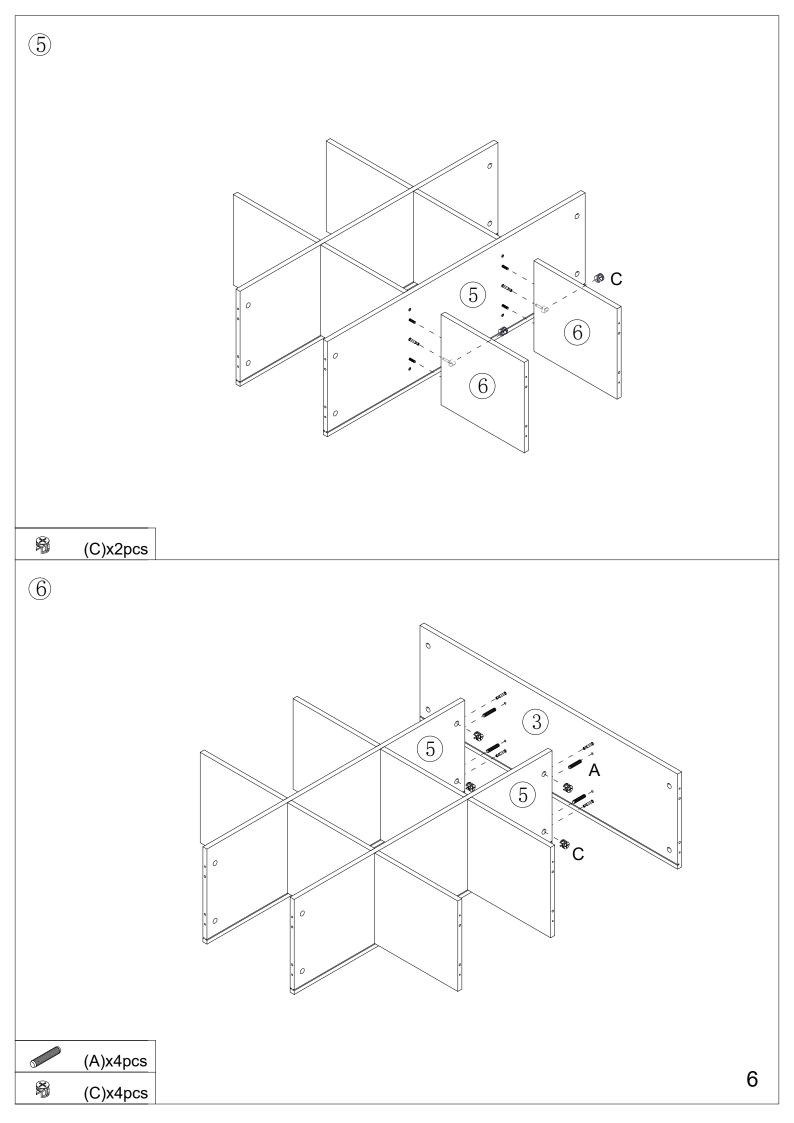

## Hardware:

| Part No. | Part    | Quantity | Part No. | Part                   | Quantity |
|----------|---------|----------|----------|------------------------|----------|
| А        | 8x30mm  | 24pcs    | Е        | 4x12mm                 | 2sets    |
| В        | 6x35mm  | 22pcs    | F        | <b>∦nnn⊳</b><br>4x35mm | 12pcs    |
| С        | 15x12mm | 22pcs    | G        | <b>₽</b><br>3x18mm     | 8pcs     |
| D        |         | 8pcs     | Н        | 8x50mm                 | 8pcs     |