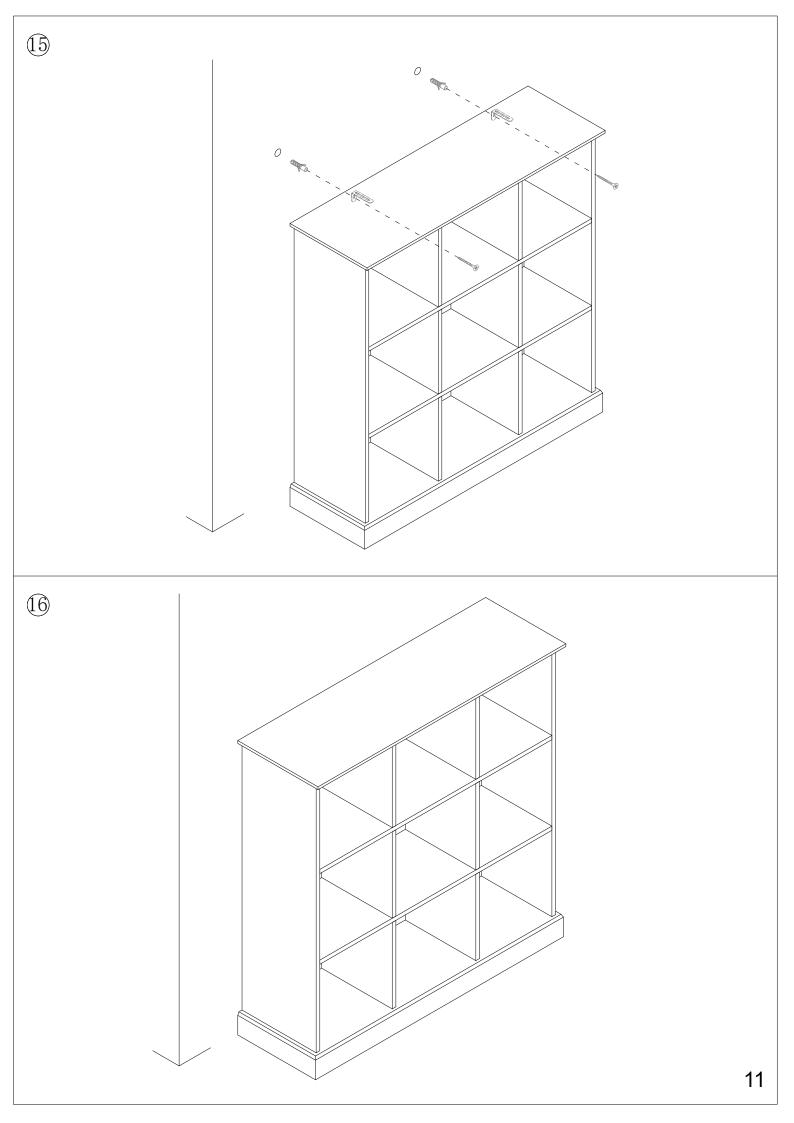

## Hardware:

| Part No. | Part    | Quantity | Part No. | Part                   | Quantity |
|----------|---------|----------|----------|------------------------|----------|
| А        | 8x30mm  | 24pcs    | Е        | 4x12mm                 | 2sets    |
| В        | 6x35mm  | 22pcs    | F        | <b>∦nnn⊳</b><br>4x35mm | 12pcs    |
| С        | 15x12mm | 22pcs    | G        | <b>₽</b><br>3x18mm     | 8pcs     |
| D        |         | 8pcs     | Н        | 8x50mm                 | 8pcs     |