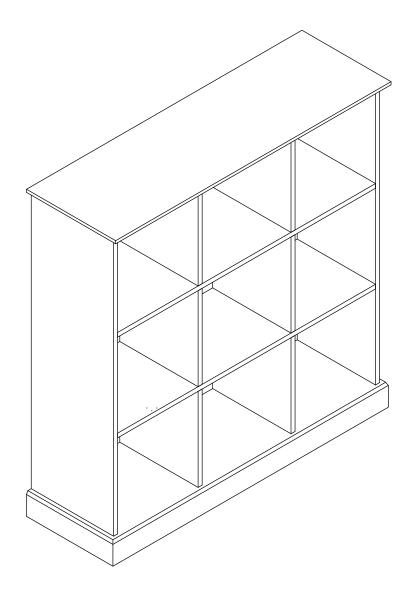

# Halmstad 9 Cube Storage Unit ASSEMBLY INSTRUCTIONS

ID23890



## Hardware:

| Part No. | Part    | Quantity | Part No. | Part                   | Quantity |
|----------|---------|----------|----------|------------------------|----------|
| А        | 8x30mm  | 24pcs    | Е        | 4x12mm                 | 2sets    |
| В        | 6x35mm  | 22pcs    | F        | <b>∦nnn⊳</b><br>4x35mm | 12pcs    |
| С        | 15x12mm | 22pcs    | G        | <b>₽</b><br>3x18mm     | 8pcs     |
| D        |         | 8pcs     | Н        | 8x50mm                 | 8pcs     |



## NOTE

- Please check you have all hardware before assembling.
- If you are missing any hardware, please contact the store of purchase.
- Please ensure you have the name of the item, required hardware part and quantity.
- Plea