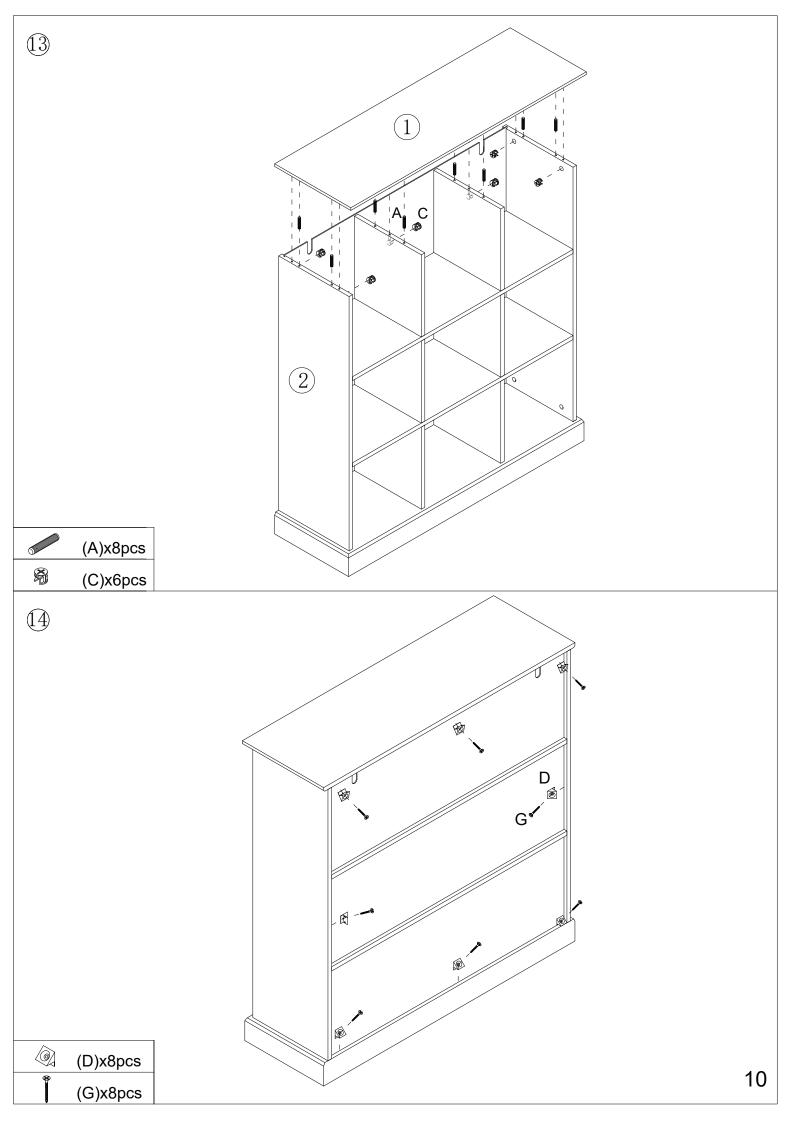

## Hardware:

| Part No. | Part    | Quantity | Part No. | Part                   | Quantity |
|----------|---------|----------|----------|------------------------|----------|
| А        | 8x30mm  | 24pcs    | Е        | 4x12mm                 | 2sets    |
| В        | 6x35mm  | 22pcs    | F        | <b>∦nnn⊳</b><br>4x35mm | 12pcs    |
| С        | 15x12mm | 22pcs    | G        | <b>₽</b><br>3x18mm     | 8pcs     |
| D        |         | 8pcs     | Н        | 8x50mm                 | 8pcs     |