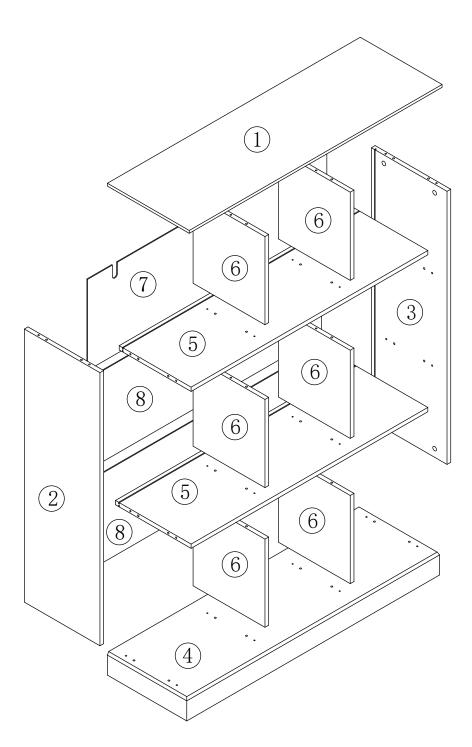

# Halmstad 9 Cube Storage Unit ASSEMBLY INSTRUCTIONS

ID23890

## Hardware:

| Part No. | Part    | Quantity | Part No. | Part                   | Quantity |
|----------|---------|----------|----------|------------------------|----------|
| А        | 8x30mm  | 24pcs    | Е        | 4x12mm                 | 2sets    |
| В        | 6x35mm  | 22pcs    | F        | <b>∦nnn⊳</b><br>4x35mm | 12pcs    |
| С        | 15x12mm | 22pcs    | G        | <b>₽</b><br>3x18mm     | 8pcs     |
| D        |         | 8pcs     | Н        | 8x50mm                 | 8pcs     |