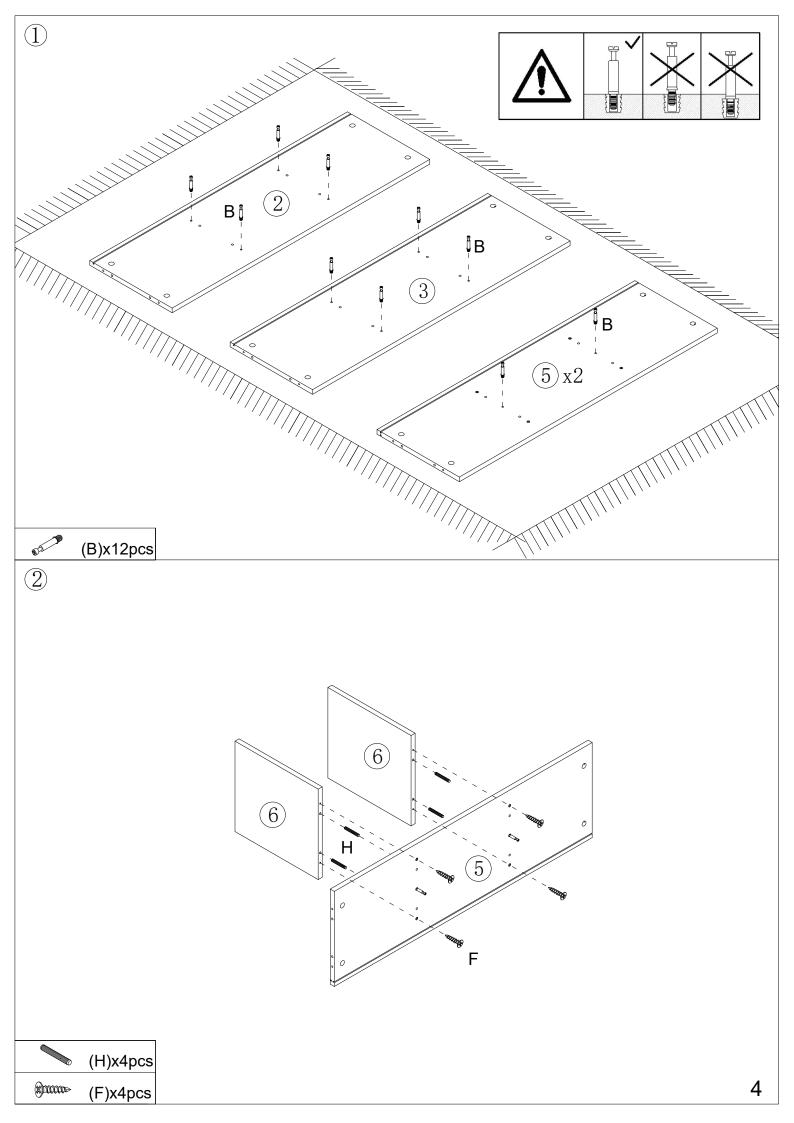

## Hardware:

| Part No. | Part    | Quantity | Part No. | Part                   | Quantity |
|----------|---------|----------|----------|------------------------|----------|
| А        | 8x30mm  | 24pcs    | Е        | 4x12mm                 | 2sets    |
| В        | 6x35mm  | 22pcs    | F        | <b>∦nnn⊳</b><br>4x35mm | 12pcs    |
| С        | 15x12mm | 22pcs    | G        | <b>₽</b><br>3x18mm     | 8pcs     |
| D        |         | 8pcs     | Н        | 8x50mm                 | 8pcs     |