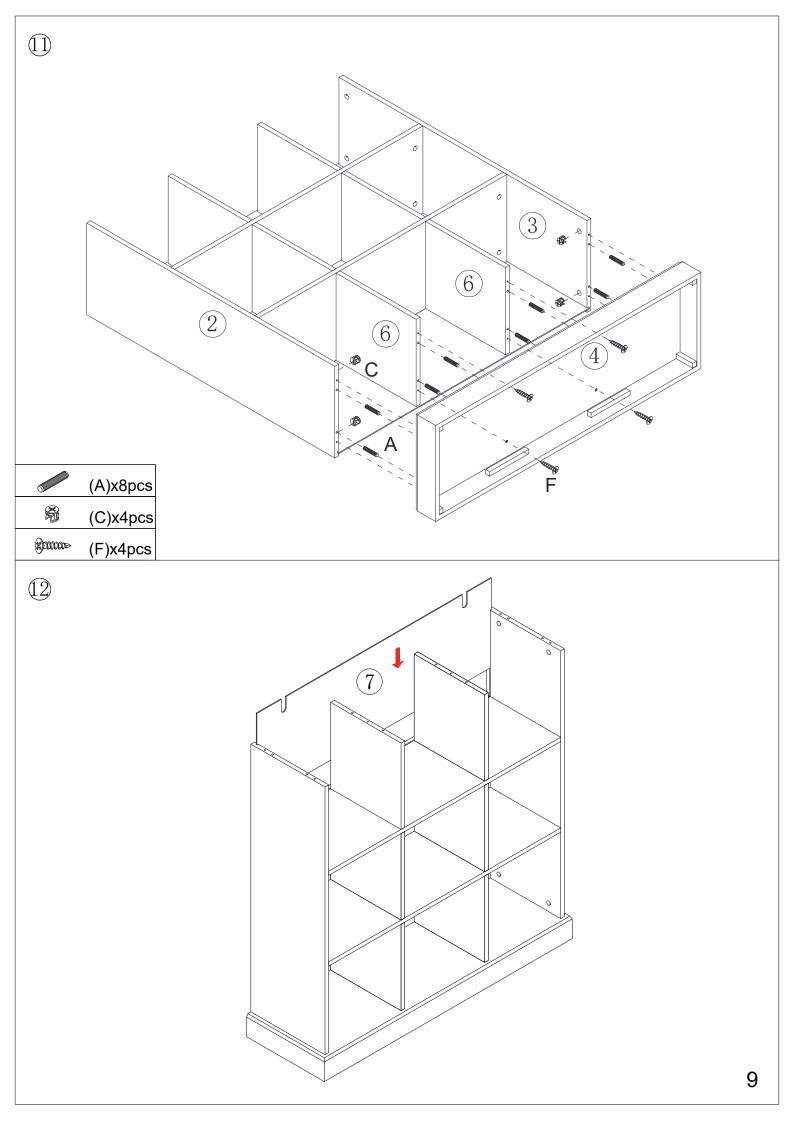

## Hardware:

| Part No. | Part    | Quantity | Part No. | Part                   | Quantity |
|----------|---------|----------|----------|------------------------|----------|
| А        | 8x30mm  | 24pcs    | Е        | 4x12mm                 | 2sets    |
| В        | 6x35mm  | 22pcs    | F        | <b>∦nnn⊳</b><br>4x35mm | 12pcs    |
| С        | 15x12mm | 22pcs    | G        | <b>₽</b><br>3x18mm     | 8pcs     |
| D        |         | 8pcs     | Н        | 8x50mm                 | 8pcs     |